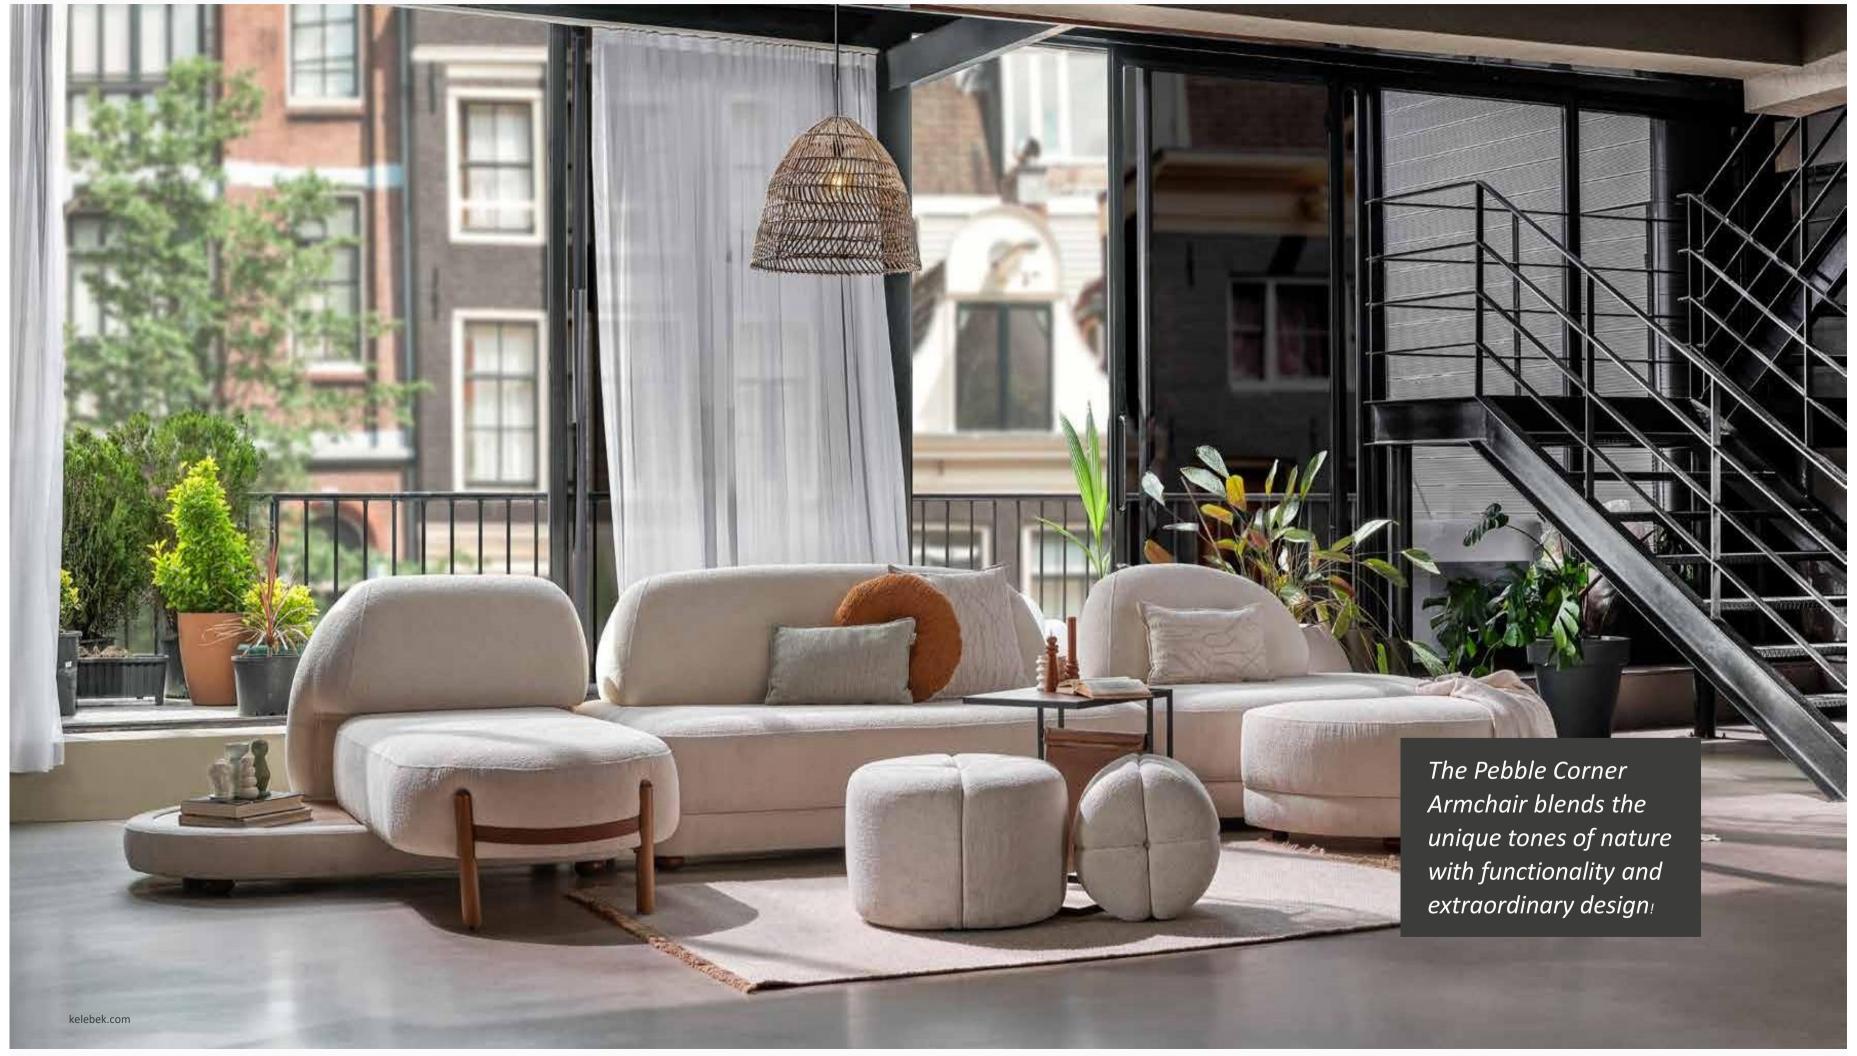

### Spacious and Comfortable Design

Pebble Modular Corner Sofa lets you to create your unique style with five different modules all featuring a different function. Featuring high solid walnut legs for ease of cleaning, Pebble Corner Sofa adds elegance and comfort to your home with the freshness of cream tones and the softness of chenille texture. When the wooden swivel mechanism beneath the Pebble Corner Left Josephine module transforms into a coffee table when extended.

*Two Seater* **W:**1880mm **D:**1060mm **H:**890mm

Right Module W:1380mm D:1100mm H:870mm

*Left Josephine* **W:**1620mm **D:**1000mm **H:**850mm

*Ottoman* **W:**580mm **D:**1020mm **H:**450mm

*Mid-Module* **W:**580mm **D:**1020mm **H:**450mm