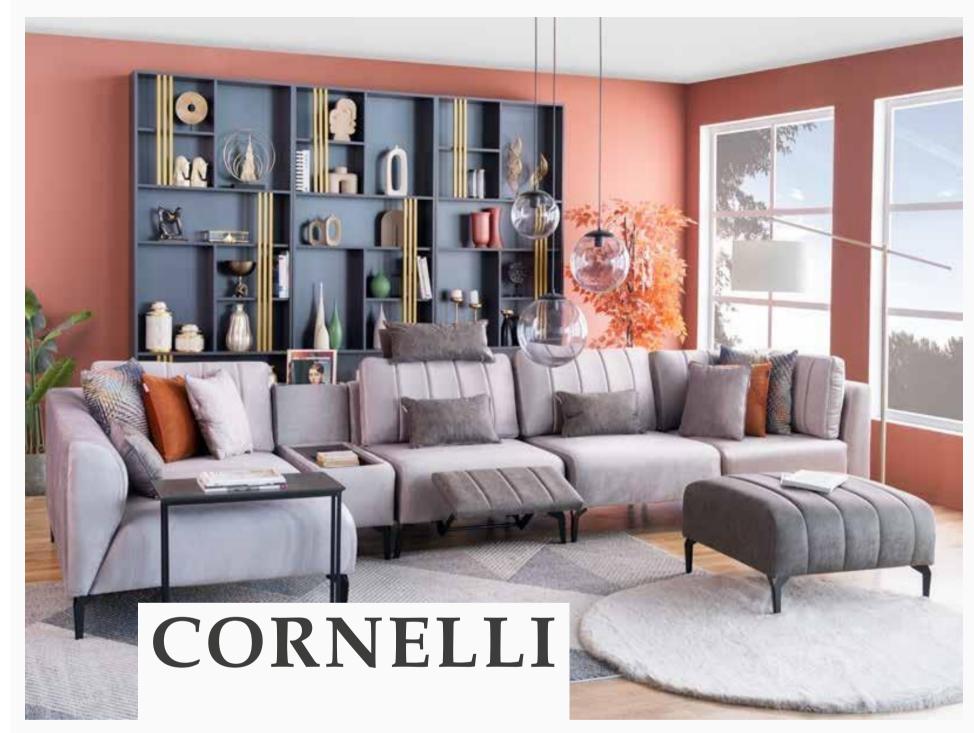

#### Functional and Comfortable Design

Offering extra comfort with its spacious seating structure, plump upholstery and soft fabric texture, Cornelli Corner Sofa allows you to customize the perfect corner couch thanks to its modular structure. Available with black metal, silver metal and wooden leg options, Cornelli Corner Sofa stands out with the leg rest mechanism used in the single module. Cornelli Corner Sofa adds convenience to your life with its ergonomic structure, USB connectivity and wireless charging features used in the intermediate module.