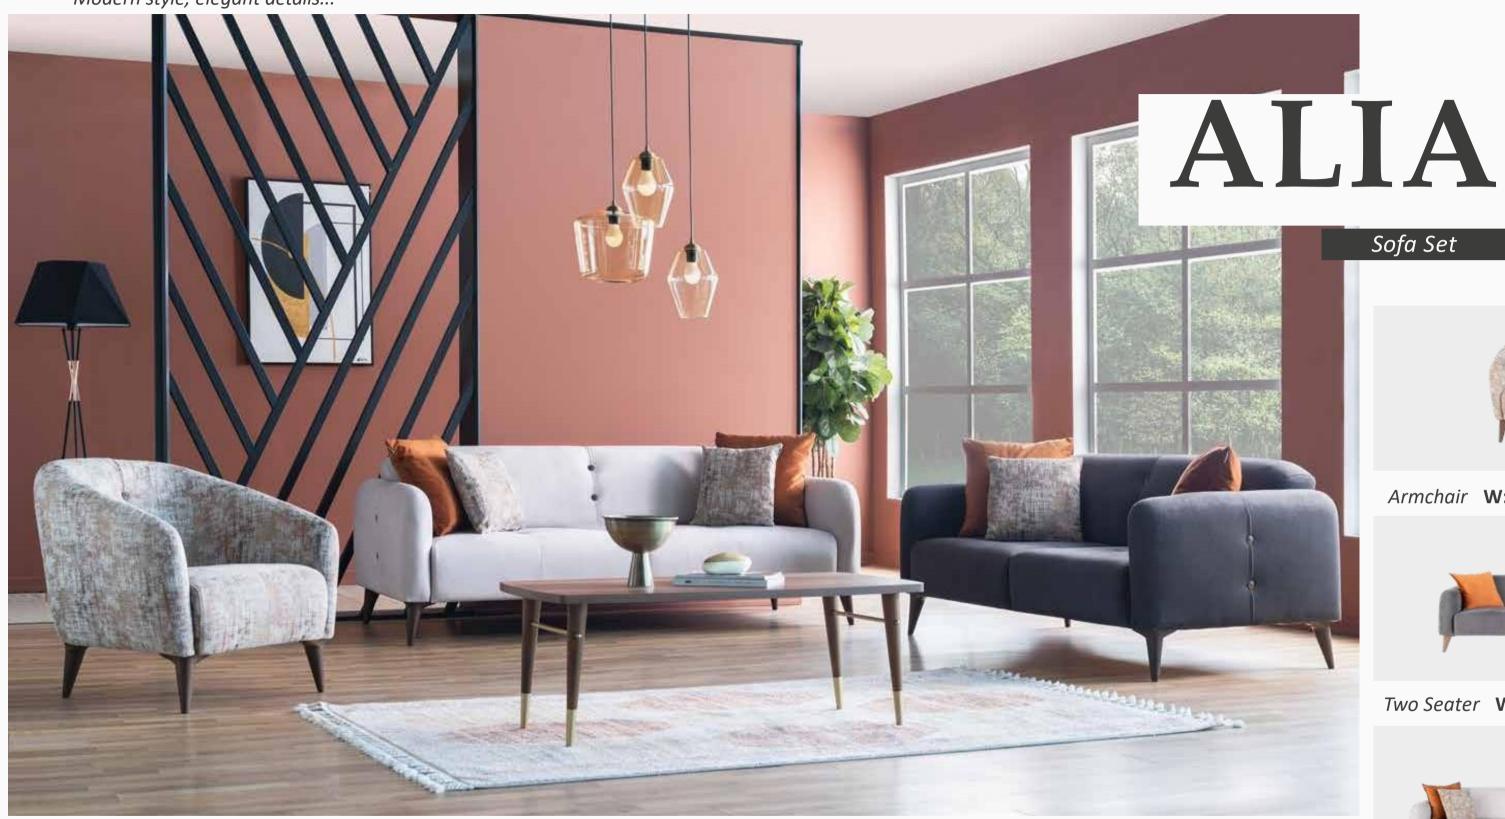

# **Elegant Details**

Alia Sofa Set provides additional comfort with the soft foam rubber and pocket spring employed in its upholstery and is impressive with its smooth lines. Can be easily transformed into a bed thanks to the tilting backrest mechanism, double and triple armchairs draw attention with button and stitching details. Allowing you to create your own style with fabric options in different tones and patterns, Alia Sofa Set provides ease of cleaning with its high leg structure.

The elegance of modern design...

# Sofa Set

*Armchair* **W:**810mm **D:**870mm **H:**830mm

*Two Seater* **W**:2100mm **D**:910mm **H**:810mm

Three Seater W:2340mm D:910mm H:810mm