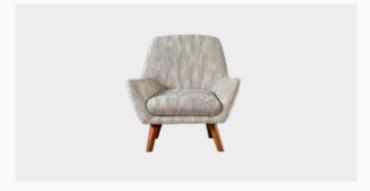

### Combination of Elegance and Comfort

Inspired by Mediterranean breezes, Angelic Sofa Set brings nature's beauty into your home with its soft teddy fabric, ethnic patterns and gentle colors. Featuring lumbar cushions manufactured from recycled materials, Angelic Armchairs offer two different leg options as metal and wood. Angelic Sofa Set, which draws attention with its special stitching details, brings elegance and comfort to your living room.

*Armchair* **W:**820mm **D:**840mm **H:**880mm

*Two Seater* **W**:1920mm **D**:1000mm **H**:770mm

Three Seater W:2320mm D:1000mm H:770mm

Comfortable and elegant design...