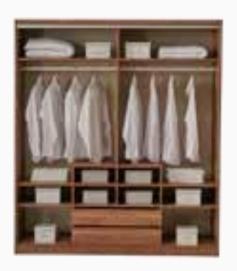

#### Bedrooms

Bedstead W:1730mm D:2300mm H:1150mm

Doors Wardrobe
W:2285mm D:610mm
H:2190mm

Doors Wardrobe
W:2350mm D:700mm

6 Doors Wardrobe W:2350mm D:700mm H:2260mm

Sliding WardrobeW:2350mm D:700mm H:2260mm

*Dresser* **W:**1200mm **D:**470mm **H:**805mm

Doors Wardrobe
W:2285mm D:610mm
H:2190mm

6 Doors Wardrobe W:2740mm D:610mm H:2190mm

6 Doors Wardrobe W:2740mm D:610mm H:2190mm

Sliding Wardrobe
W:2350mm D:700mm H:2260mm

Nightstand W:690mm D:435mm H:425mm

5 Doors Wardrobe W:2740mm D:610mm H:2190mm

6 Doors Wardrobe W:2740mm D:610mm H:2190mm

6 Doors Wardrobe W:2740mm D:700mm H:2260mm

Paste colors...