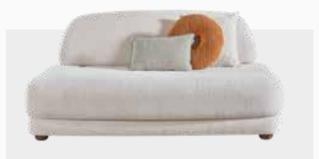

#### Elegance of Nature

Designed with the inspiration of nature, Norel Sofa Set catches eye with its functional structure and stylish details. Norel Sofa Set brings comfort and style to your living spaces with soft teddy fabric used in the double armchair and the quilted stitching on the triple armchair. Transformed into a bed by tilting back the backrest, the wooden surface of the triple armchair also serves as a coffee table when the backrest is extended. The floral patterns featured on the wingchairs and throw pillows bring the beauty of nature to your home, while the harmony of orange and green shades in the throw pillow patterns reflect peace and energy.

#### NATURAL

Norel Sofa Set brings the elegance and tranquility of nature to your living spaces.

Armchair W:750mm D:900mm H:850mm

*Two Seater* **W**:2020mm **D**:920mm **H**:740mm

Three Seater W:2260mm D:920mm H:740mm