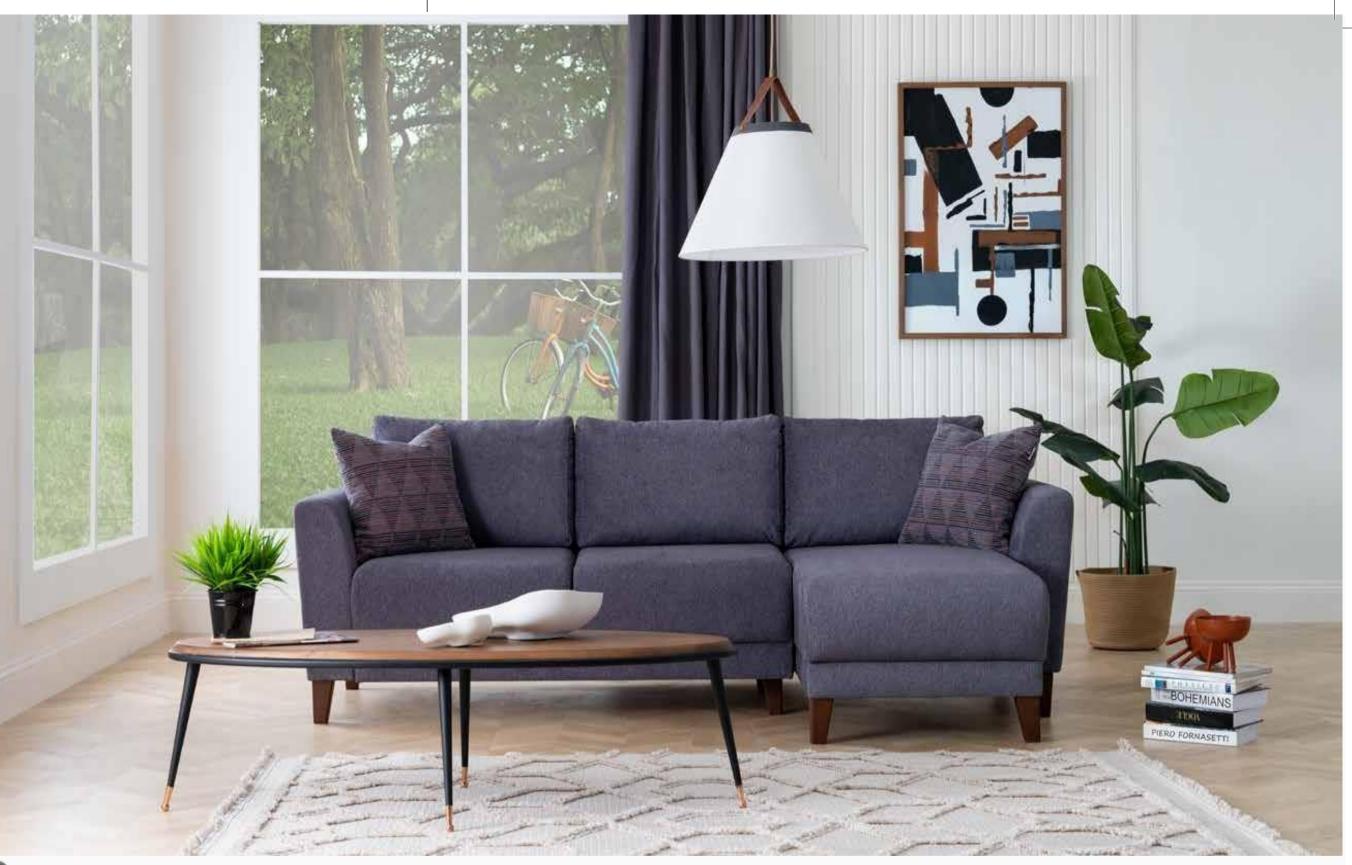

# HARDY

Sofa Set

Armchair W:1010mm D:910mm H:880mm

*Two Seater* **W**:2150mm **D**:950mm **H**:800mm

Three Seater W:2475mm D:950mm H:800mm

### Modernistic and Comfortable Design

Hardy Sofa Set blends elegance and comfort through its exclusive design and options of nubuck and linen textured fabrics. Featuring walnut colored solid wood legs, Hardy Armchairs can be transformed into a bed with the backrest sliding mechanism integrated into double and triple armchairs.

Hardy Sofa Set

Stylish and comfortable design...