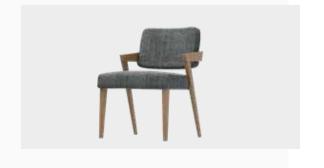

#### Comfortable and Stylish Design

Offering a distinguished style with the combination of anthracite, matte white and wood, Giona Dining Room Set enhances the elegance of your home with modern design features. Featuring a three-color palette console with ample storage space, comfortable chairs, a table with minimalist lines and an elegantly designed mirror, Giona Dining Room Set will be your prime assistant when hosting your guests.

Ext. Dining Table
W:1600/2000mm D:900mm H:750mm

Dining Table
W:1800mm D:900mm H:750mm

*Console* **W:**2055mm **D:**470mm **H:**805mm

*Chair* **W**:510mm **D**:585mm **H**:790mm

Comfortable and extraordinary...