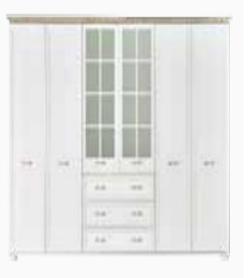

#### Extraordinary and Elegant Design

Angelic Dark Bedroom Set adds comfort to your life with its functional and stylish design.

Drawing attention with the stylish and robust design concept of country style, Angelic Dark Bedroom Set adds comfort to your life with its functionality. Available in three wardrobe versions with five, six doors or sliding doors, Angelic Dark Bedroom Set dazzles with the nobleness of smoke color.

Masayaholding.com

Bedrooms