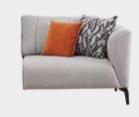

# Functional and Comfortable Design

Introducing elegance to your living room with its oval design features, Calina Sofa Set offers a relaxing seating experience with its soft-textured fabric and comfortable upholstery. Offering convenience as both double and triple armchairs that can be transformed into beds, Calina Sofa Set allows for

easy cleaning with its high leg structure. Calina Sofa Set lets you to create your unique style by featuring different fabric options..

*Armchair* **W:**830mm **D:**780mm **H:**740mm

wo Seater W:2080mm D:950mm H:810mm