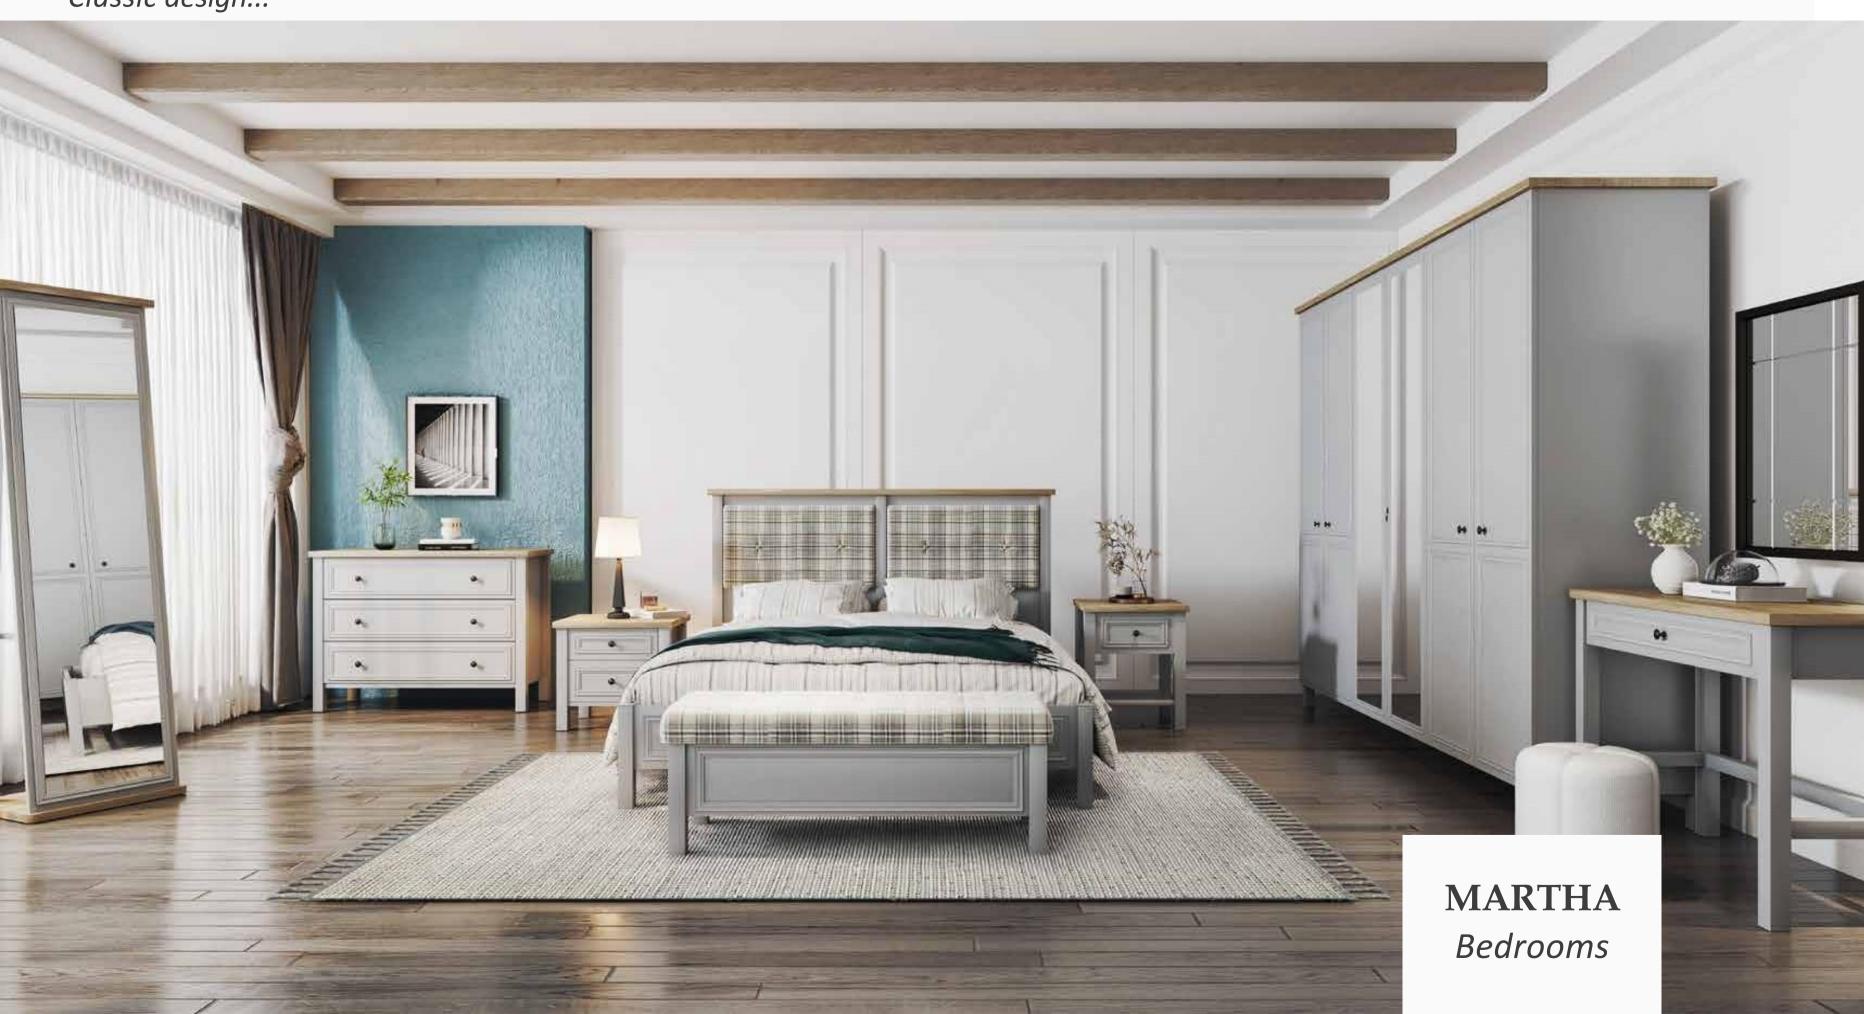

### **MASAYA**<sup>®</sup>

Stylish and Robust Design

Available in three wardrobe versions with five, six doors or sliding doors, Martha Bedroom Set catches the eye with its elegance and functionality features. Letting you to reflect your own style with three different headboards, Martha Bedroom Set, provides ease of cleaning for all modules with its high legs.

Classic design...

Bedrooms