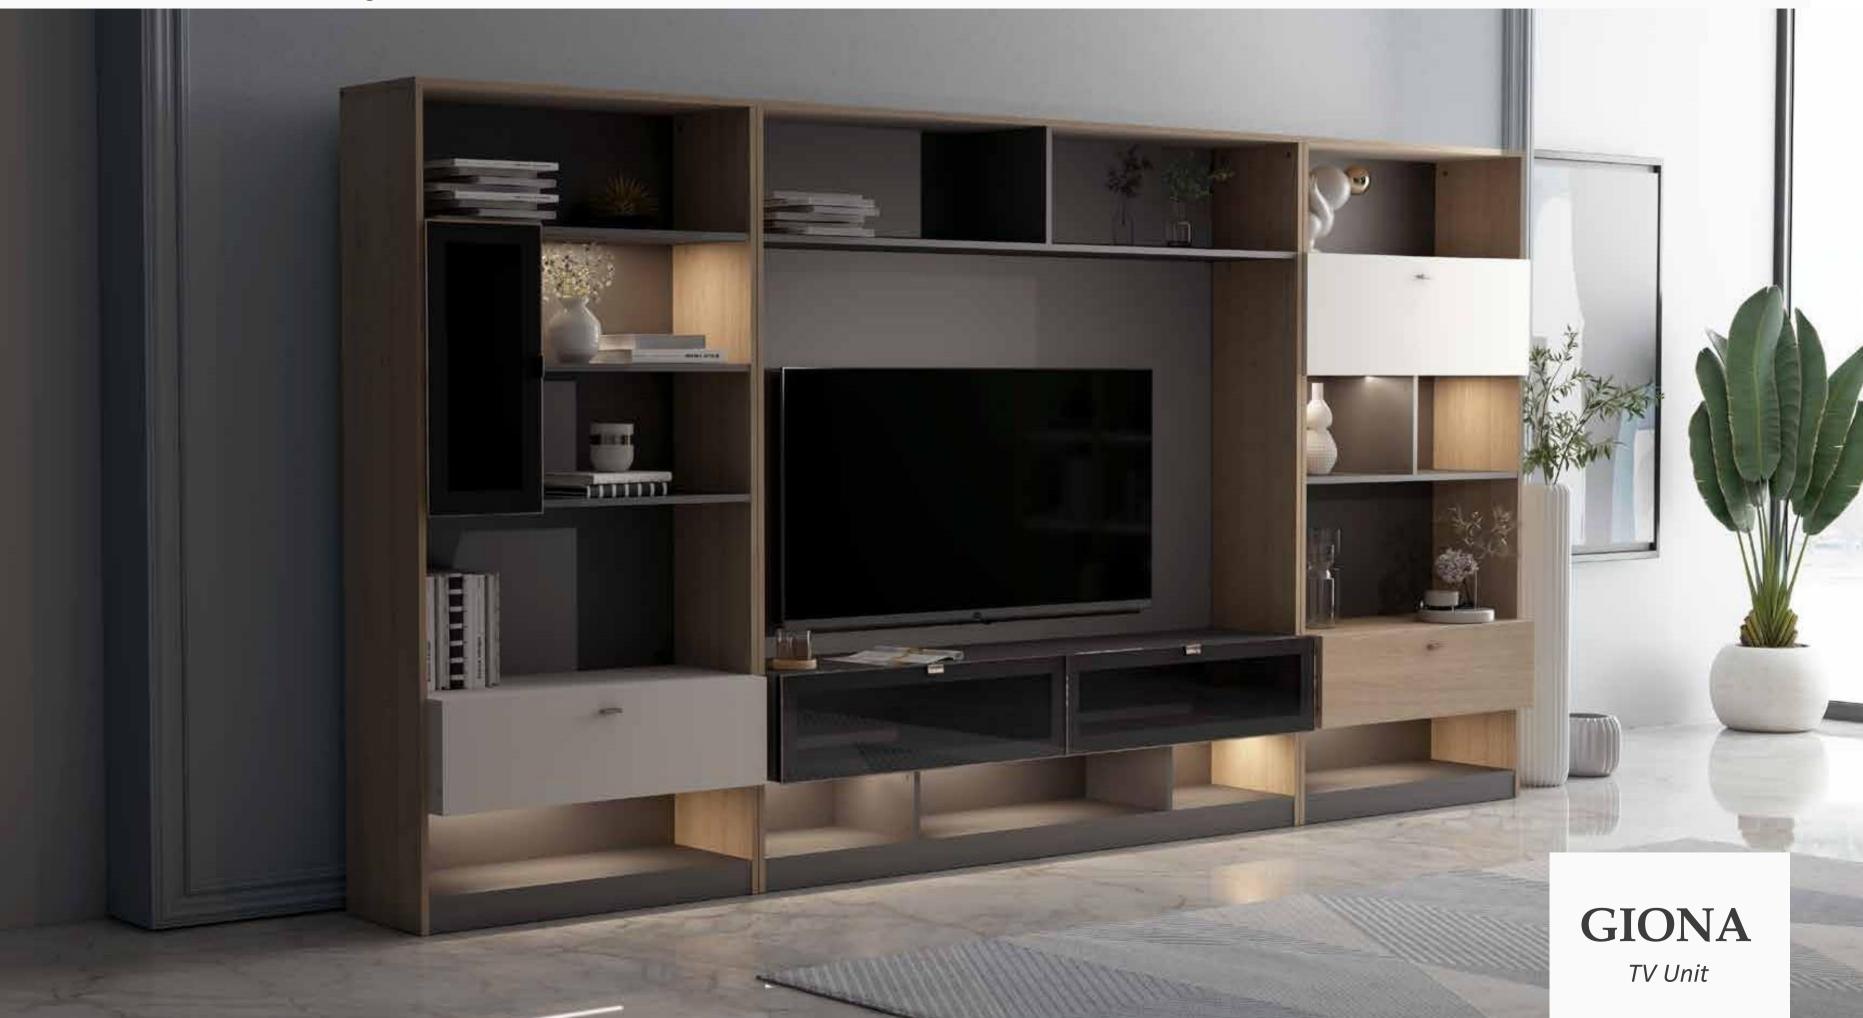

Stylish details, modular design...

Masayaholding.com

Minimalist lines, modern design...

Giona TV Unit draws attention with its unique blend of smoke, natural wood and white. Giona TV Unit, which provides extra space for your belongings with its clamshell compartments, will be one of the most special pieces of your living room with its minimal lines and wooden leg design.

Minimalist lines, modern design...

Masayaholding.com

Elegant details, beauty, and comfort all together...

TV Unit

Designed with the inspiration of nature, Lidya Collection brings elegance to your living spaces with its simplistic and modern design. Lidya TV Unit dazzles with the harmony of moonstone matt white and oak shades, while the bronze finish stands out with its design features. Enjoy your most memorable moments with Lidya TV Unit.