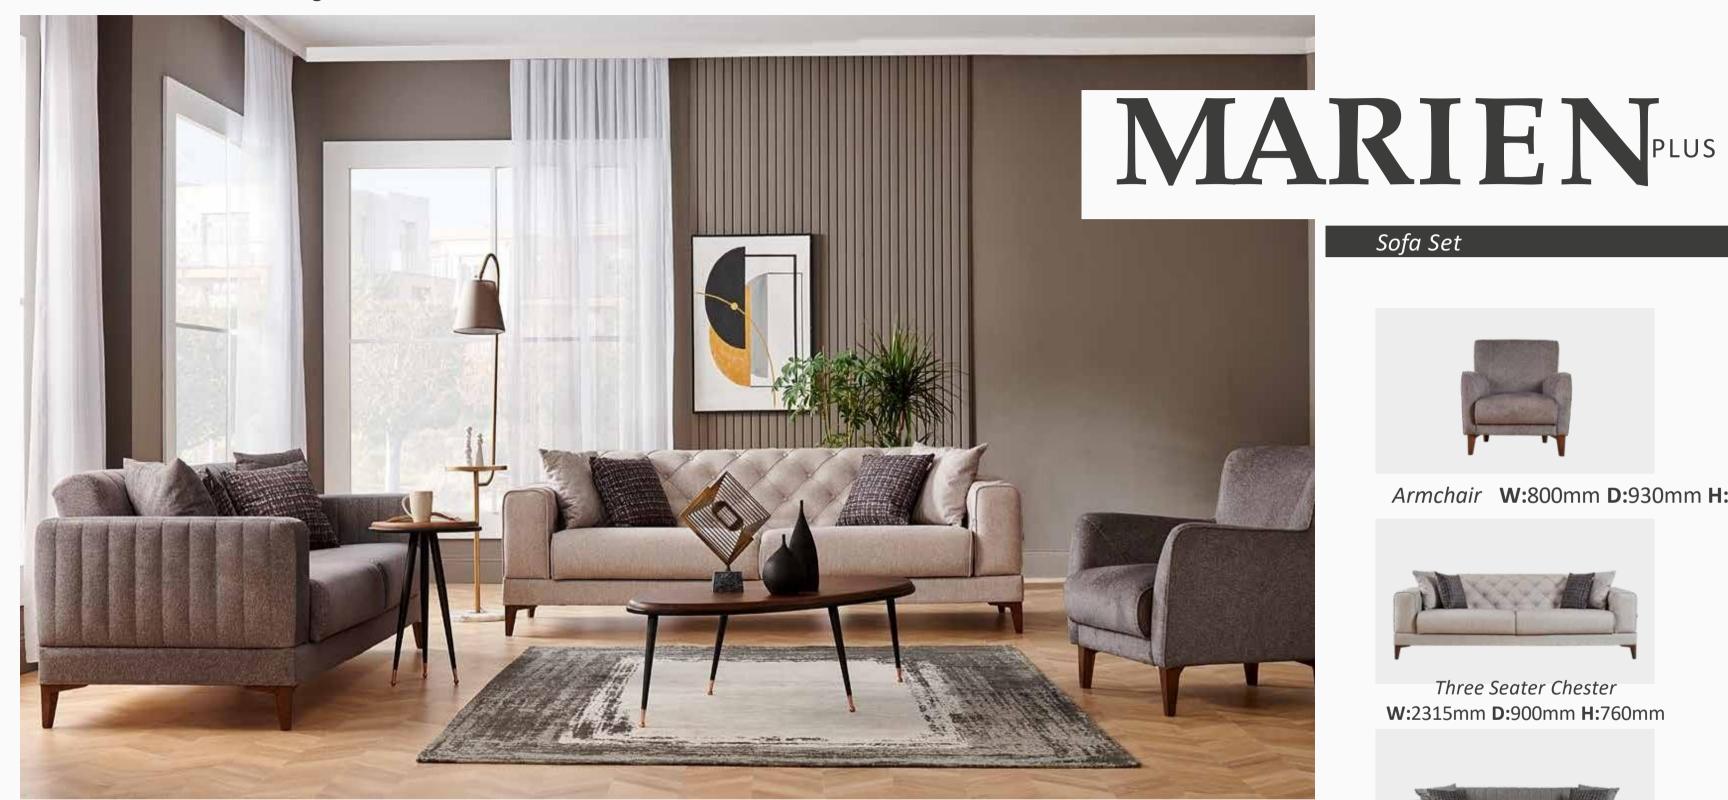

# Classical and Modern Styles Blended into a Timeless Design

Noteworthy for its stylish stitching details, Marien Sofa Set brings comfort and elegance to your living room. Ensuring a functional use as both double and triple armchairs that can be transformed into beds, Marien Sofa Set allows for easy cleaning with its high leg structure. Reflecting the sophistication of modern design, Marien Sofa Set offers additional comfort through its soft upholstery.

*Armchair* **W:**800mm **D:**930mm **H:**830mm

Three Seater Chester W:2315mm D:900mm H:760mm

Three Seater W:2315mm D:900mm H:760mm

Stylish and elegant design...