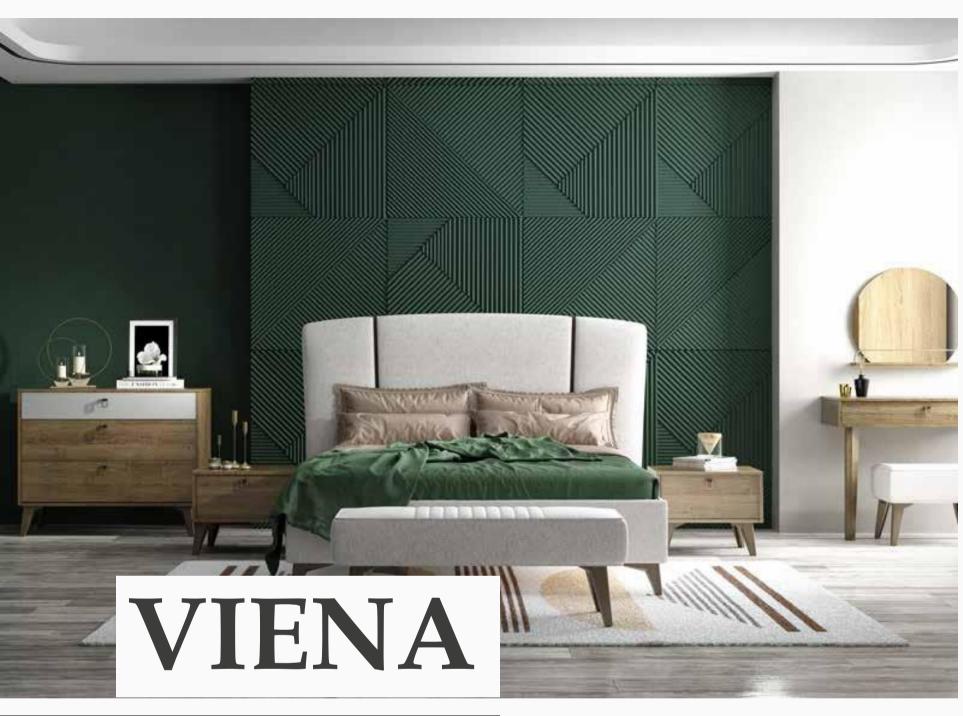

### Unique Harmony of Soft Colors

Designed with the inspiration of nature, Viena Bedroom Set dazzles with the combination of soft colors. Available in three wardrobe versions with five, six doors or sliding doors, Viena Bedroom Set draws attention with golden handles that feature leather details. Viena Bedroom Set provides years of enjoyable use with its stylish, functional and durable structure.