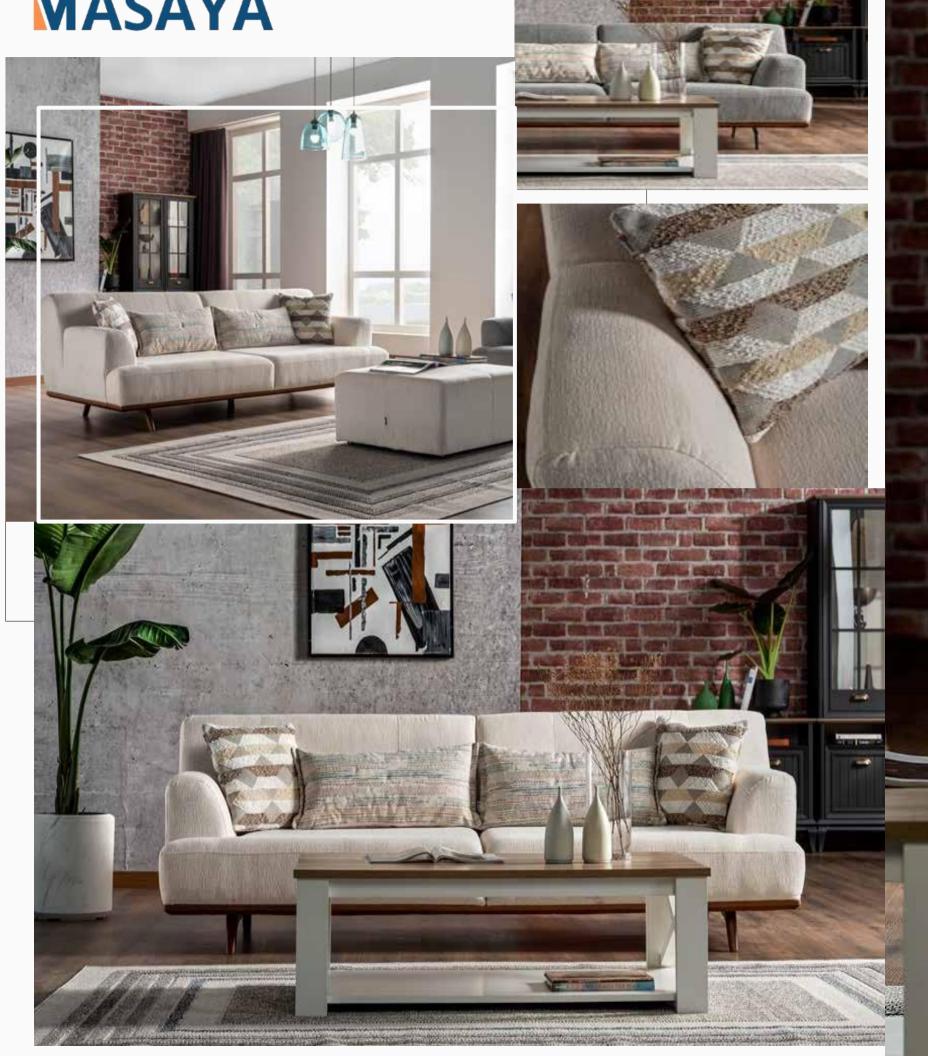

### Combination of Elegance and Comfort

Inspired by Mediterranean breezes, Angelic Sofa Set brings nature's beauty into your home with its soft teddy fabric, ethnic patterns and gentle colors. Featuring lumbar cushions manufactured from recycled materials, Angelic Armchairs offer two different leg options as metal and wood. Angelic Sofa Set, which draws attention with its special stitching details, brings elegance and comfort to your living room.

*Armchair* **W:**820mm **D:**840mm **H:**880mm

*Two Seater* **W**:1920mm **D**:1000mm **H**:770mm

Three Seater W:2320mm D:1000mm H:770mm

Comfortable and elegant design...