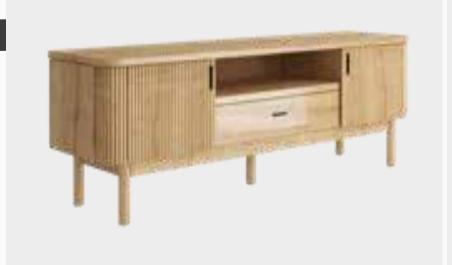

# SOFFICE

#### TV Unit

Drawing attention with its minimalist design features, Soffice TV Unit dazzles with its sapphire oak wood pattern color and marmo marble surface finish. Providing ample storage space for your belongings, items and books with its closed modules and shelf modules, Soffice TV Unit adds elegance and style to your living room.