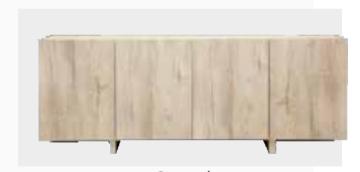

#### Elegance of Nature Combined with Minimal Lines

Featuring a spacious appearance with earth tones, Redoro Dining Room Set brings the unique elegance of nature to your living spaces. Creating an environment where your guests will enjoy dinner with the minimalist design approach, Redoro Dining Room Set complement the elegance of your home with a solid wood table featuring clean lines, a minimalist console and ergonomic chairs.

Dining Table
W:1800mm D:1010mm H:750mm

Ext. Dining Table **W:**1600/2000mm **D:**900mm **H:**779mm

*Console* **W:**2200mm **D:**480mm **H:**740mm

*Chair* **W:**445mm **D:**450mm **H:**820mm

nusual, strong design...