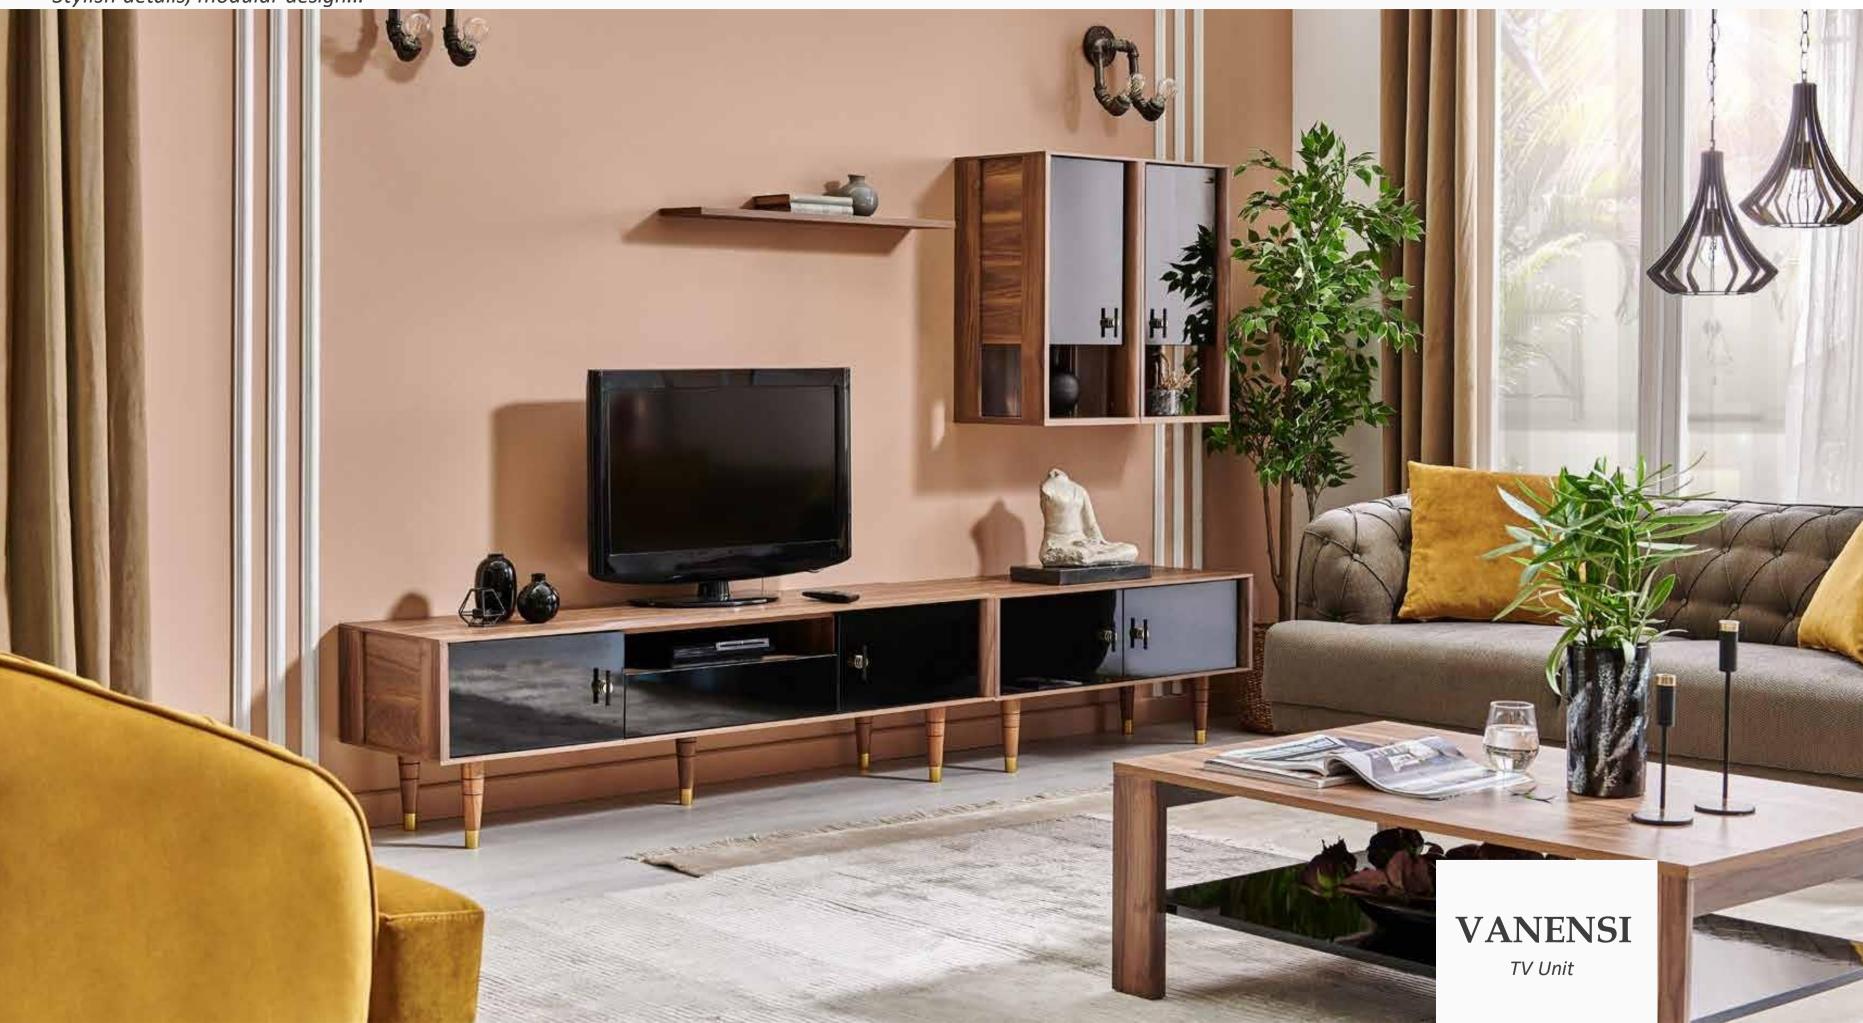

Minimal and functional design...

Masayaholding.com

Stylish details, modular design...

and handle details, Vanensi TV Unit complements the elegance of your

living room blending black glass and wood.

Masayaholding.com

Stylish details, modular design...

Masayaholding.com

Minimalist lines, modern design...

Giona TV Unit draws attention with its unique blend of smoke, natural wood and white. Giona TV Unit, which provides extra space for your belongings with its clamshell compartments, will be one of the most special pieces of your living room with its minimal lines and wooden leg design.