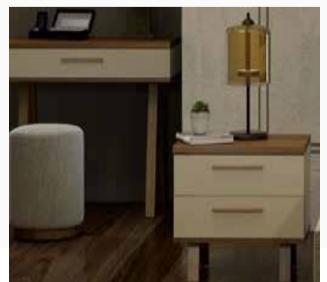

Karyola / Bedstead W:1700mm D:2075mm H:400mm

**Şifonyer** / *Dresser* **W:**1200mm **D:**454mm **H:**820mm

Komodin / Nightstand W:550mm D:410mm H:510mm

Narrow Dresser W:600mm D:454mm H:1150mm

Make up Table W:1100mm D:450mm H:775mm

**W:**1150mm **D:**430mm **H:**440mm

5 Kapaklı Dolap / 5 Doors Wardrobe W:2286mm D:610mm H:2190mm

5 Kapaklı Dolap / 5 Doors Wardrobe W:2739mm D:610mm H:2190mm

Dekor / Decor W:-mm D:-mm H:-mm

Stylish and elegant details ...