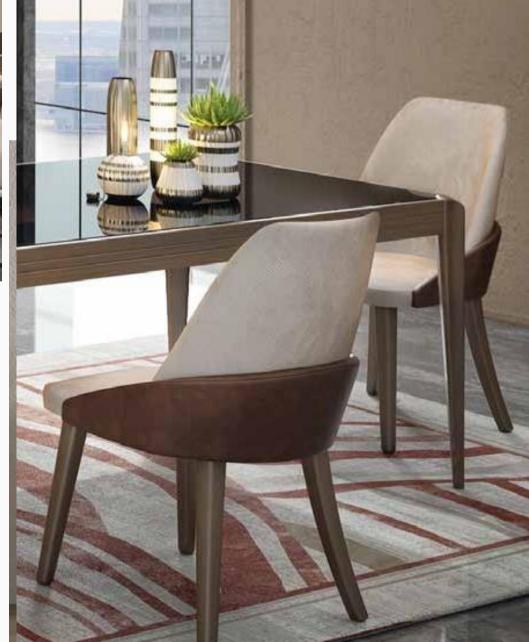

#### Modern and Functional Design

Designed with the inspiration of nature,
Lionte Dining Room Set is dazzling with
the unique harmony of freesia marble
pattern and mensa walnut. Available in
both extendable and fixed table options,
Lionte Dining Room Set features a
console module that incorporates
drawers and velvet cutlery holder.
Lionte Dining Room Set is ready to be the
star of your cozy tables with a marble
pattern tabletop, a console with ample
storage space, ergonomic chairs and a
round designed mirror.

Fixed Dining Table
W:2100mm D:1000mm H:768mm

Ext. Dining Table **W:**1700/2100mm **D:**1000mm **H:**750mm

*Console* **W:**2079mm **D:**465mm **H:**780mm

*Chair* **W**:900mm **D**:390mm **H**:1835mm

*Mirror* **W**:510mm **D**:600mm **H**:800mm