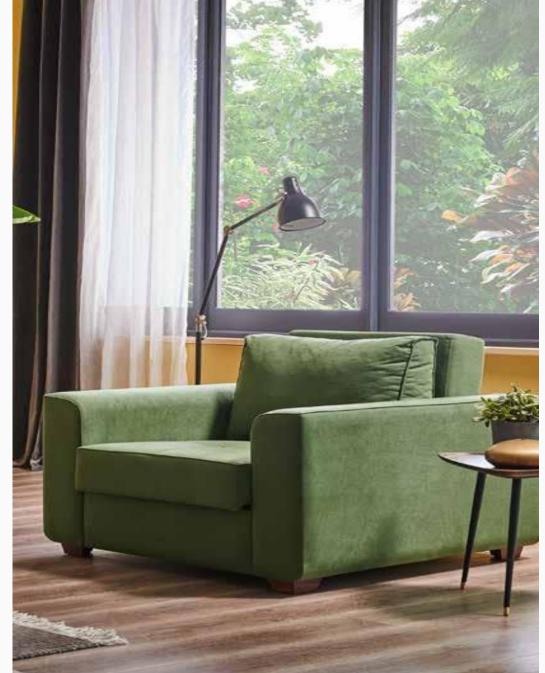

Three Seater W:2320mm D:1000mm H:795mm

Minimal design

**CONVENIENT** 

sponge and soft textured fabric. Verna Sofa Set offers extra comfort with its soft sponge and soft textured fabric.

*Armchair* **W:**1050mm **D:**820mm **H:**980mm

*Two Seater* **W**:1750mm **D**:820mm **H**:980mm

*Two Seater* **W**:2050mm **D**:820mm **H**:980mm

Minimal Design

Attracting attention with its minimal design and functional structure, Verna Sofa Set offers practical use even in narrow spaces. Being a symbol of robustness with its metal skeleton system, Verna Sofa Set provides practical use even in small houses with its 1 and 2 seat-sofas with a mechanism that can turn into a bed.