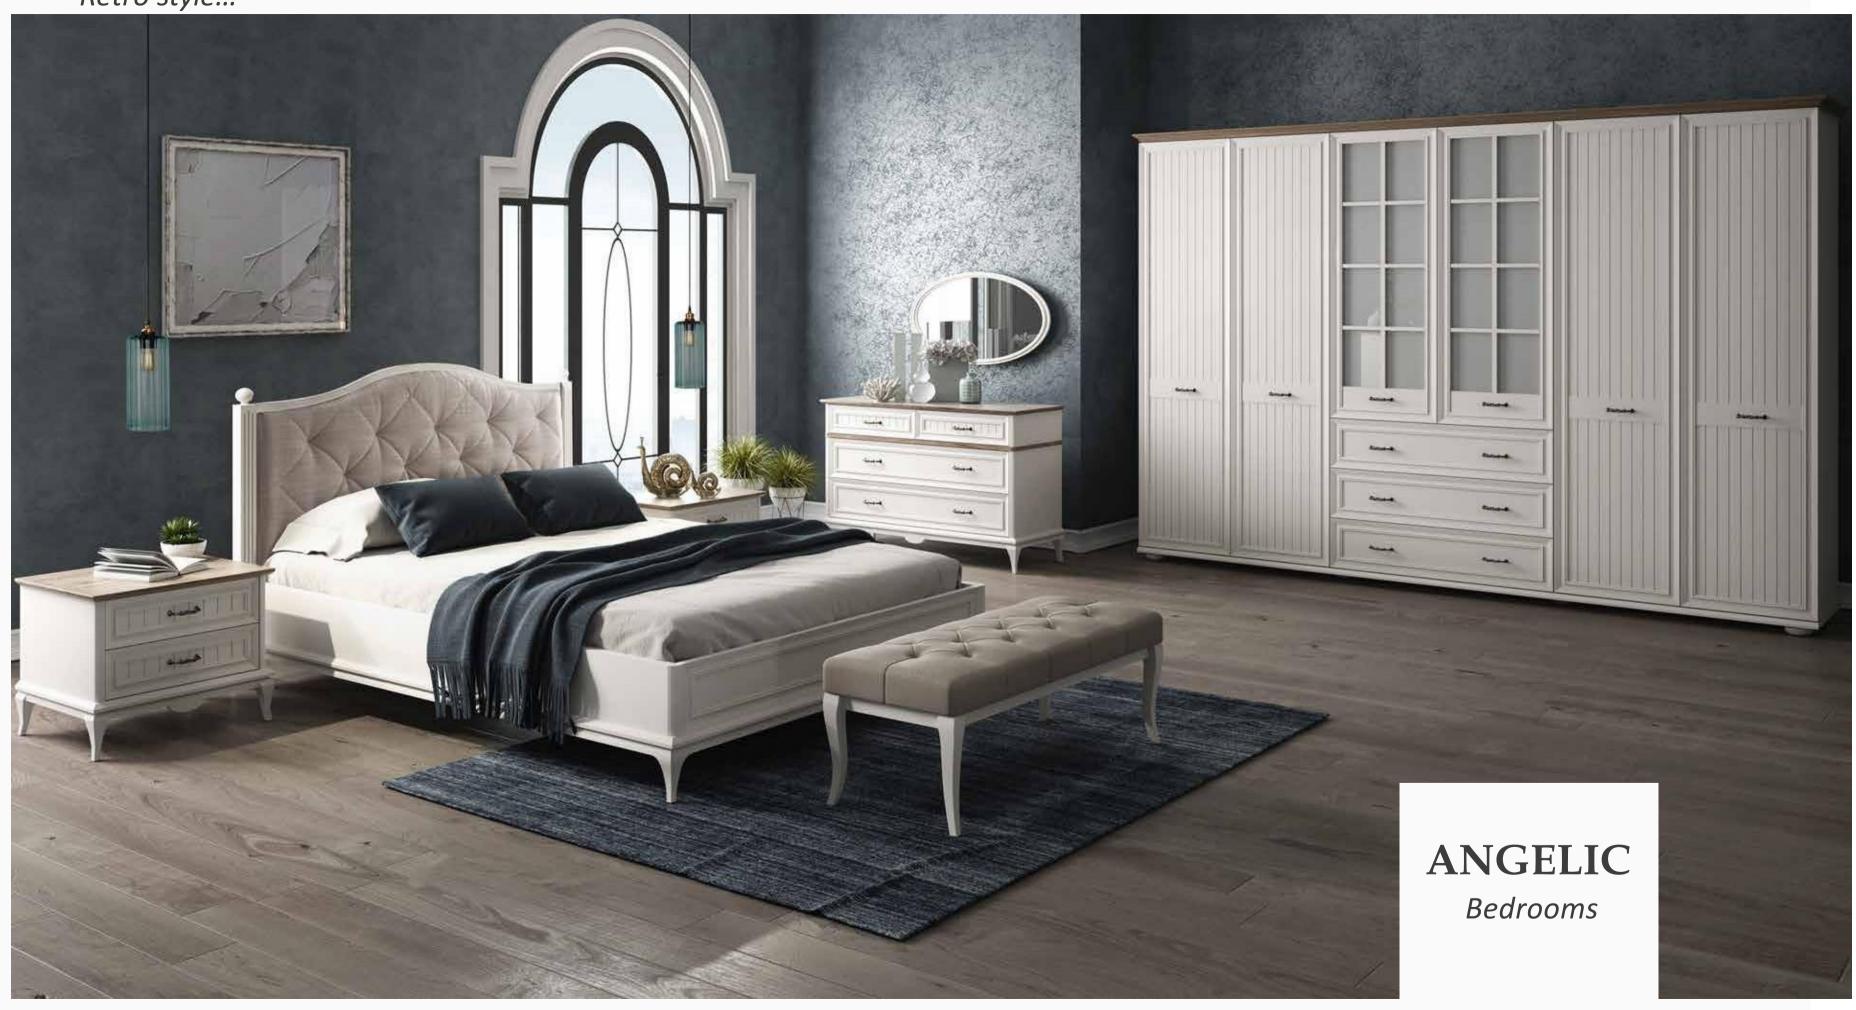

#### Retro Lines

Dazzling with the stylish and robust design concept of country style, Angelic Bedroom Set adds comfort to your life with its functionality. Available in three wardrobe versions with five, six doors or sliding doors, Angelic Bedroom Set draws attention with its vivid color and elegant details.

#### Bedrooms

Retro style...