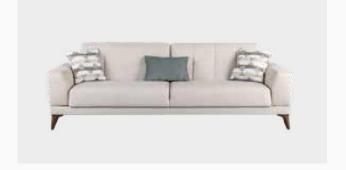

### Comfortable and Functional

Catching the eye with its minimalist design features, Lora Sofa Set complements the style of your home with its elegant lines and soft colors. Consisting of triple armchair, double armchair and wingchair, Lora Sofa Set lets you to reflect your own style with linen textured fabric options. The triple sofa is convertible into bed thanks to the invert scissor mechanism.

# LORA

*Armchair* **W:**735mm **D:**845mm **H:**855mm

*Two Seater* **W:**1920mm **D:**860mm **H:**750mm

Three Seater W:2320mm D:860mm H:750mm

Natural, exquisite and modern design...