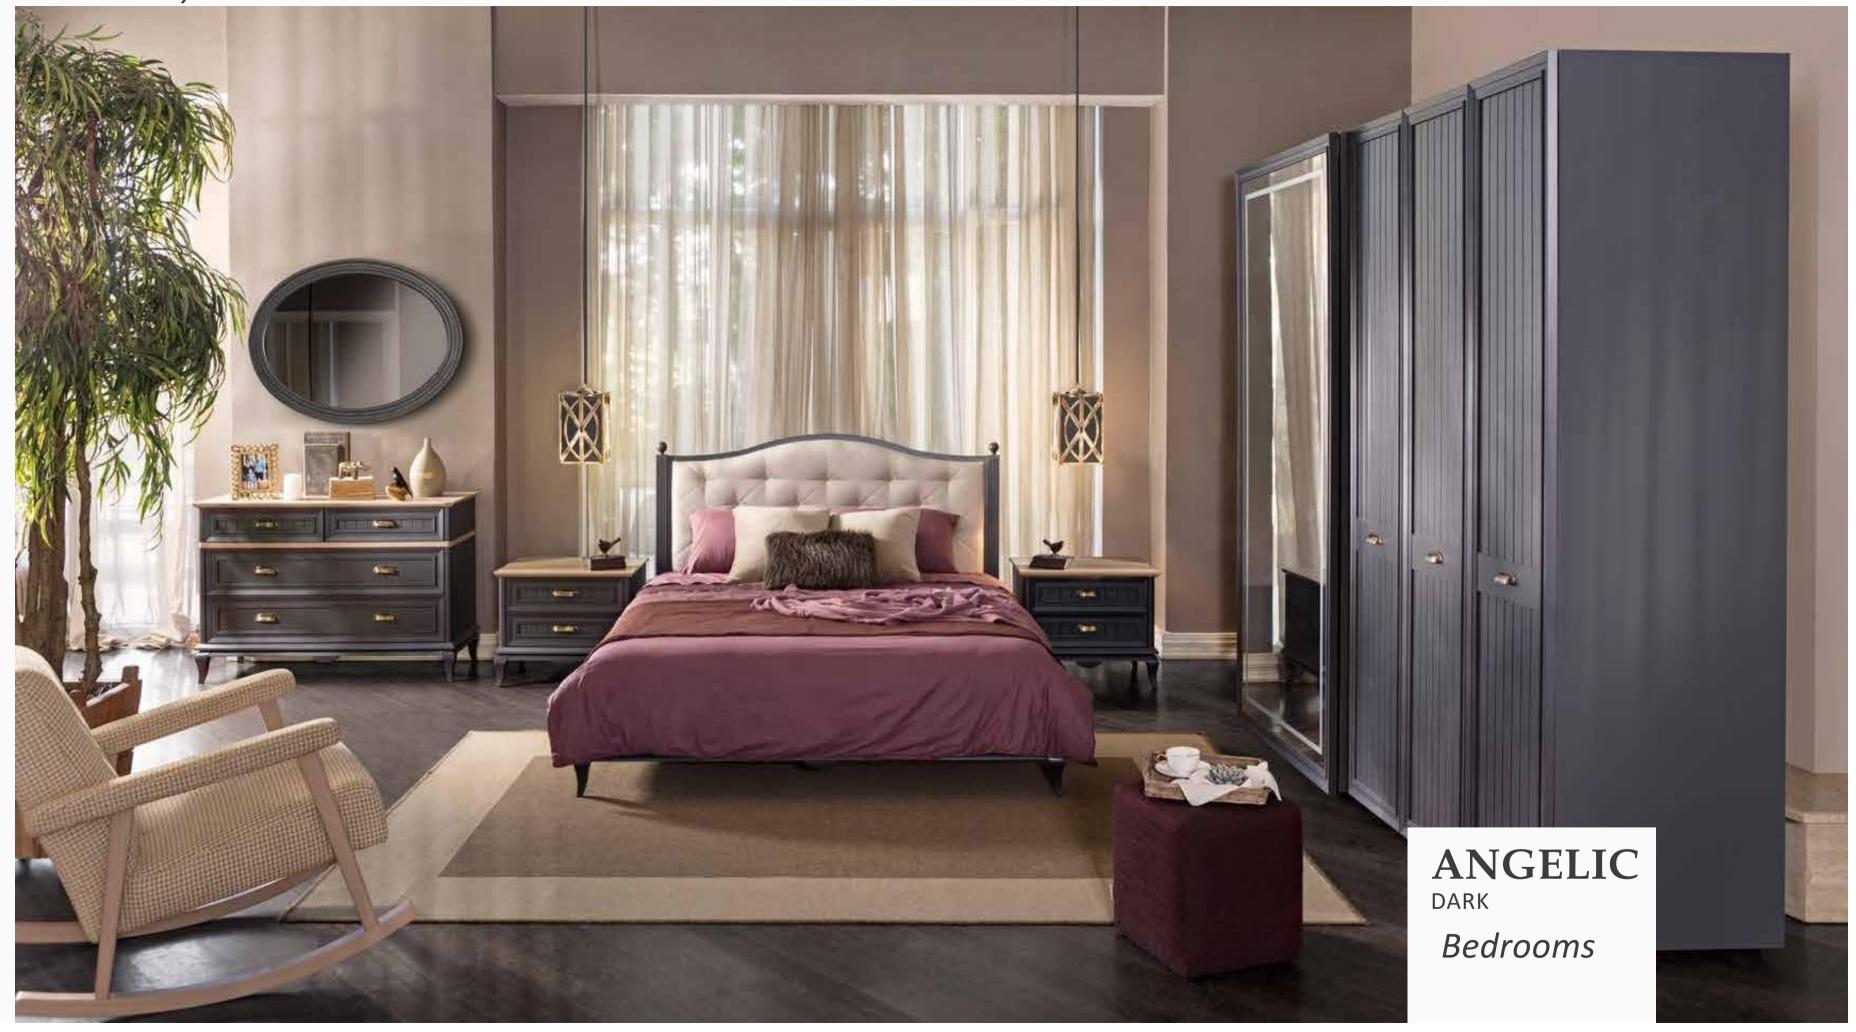

#### Extraordinary and Elegant Design

Angelic Dark Bedroom Set adds comfort to your life with its functional and stylish design.

Drawing attention with the stylish and robust design concept of country style, Angelic Dark Bedroom Set adds comfort to your life with its functionality. Available in three wardrobe versions with five, six doors or sliding doors, Angelic Dark Bedroom Set dazzles with the nobleness of smoke color.

Masayaholding.com

Bedrooms