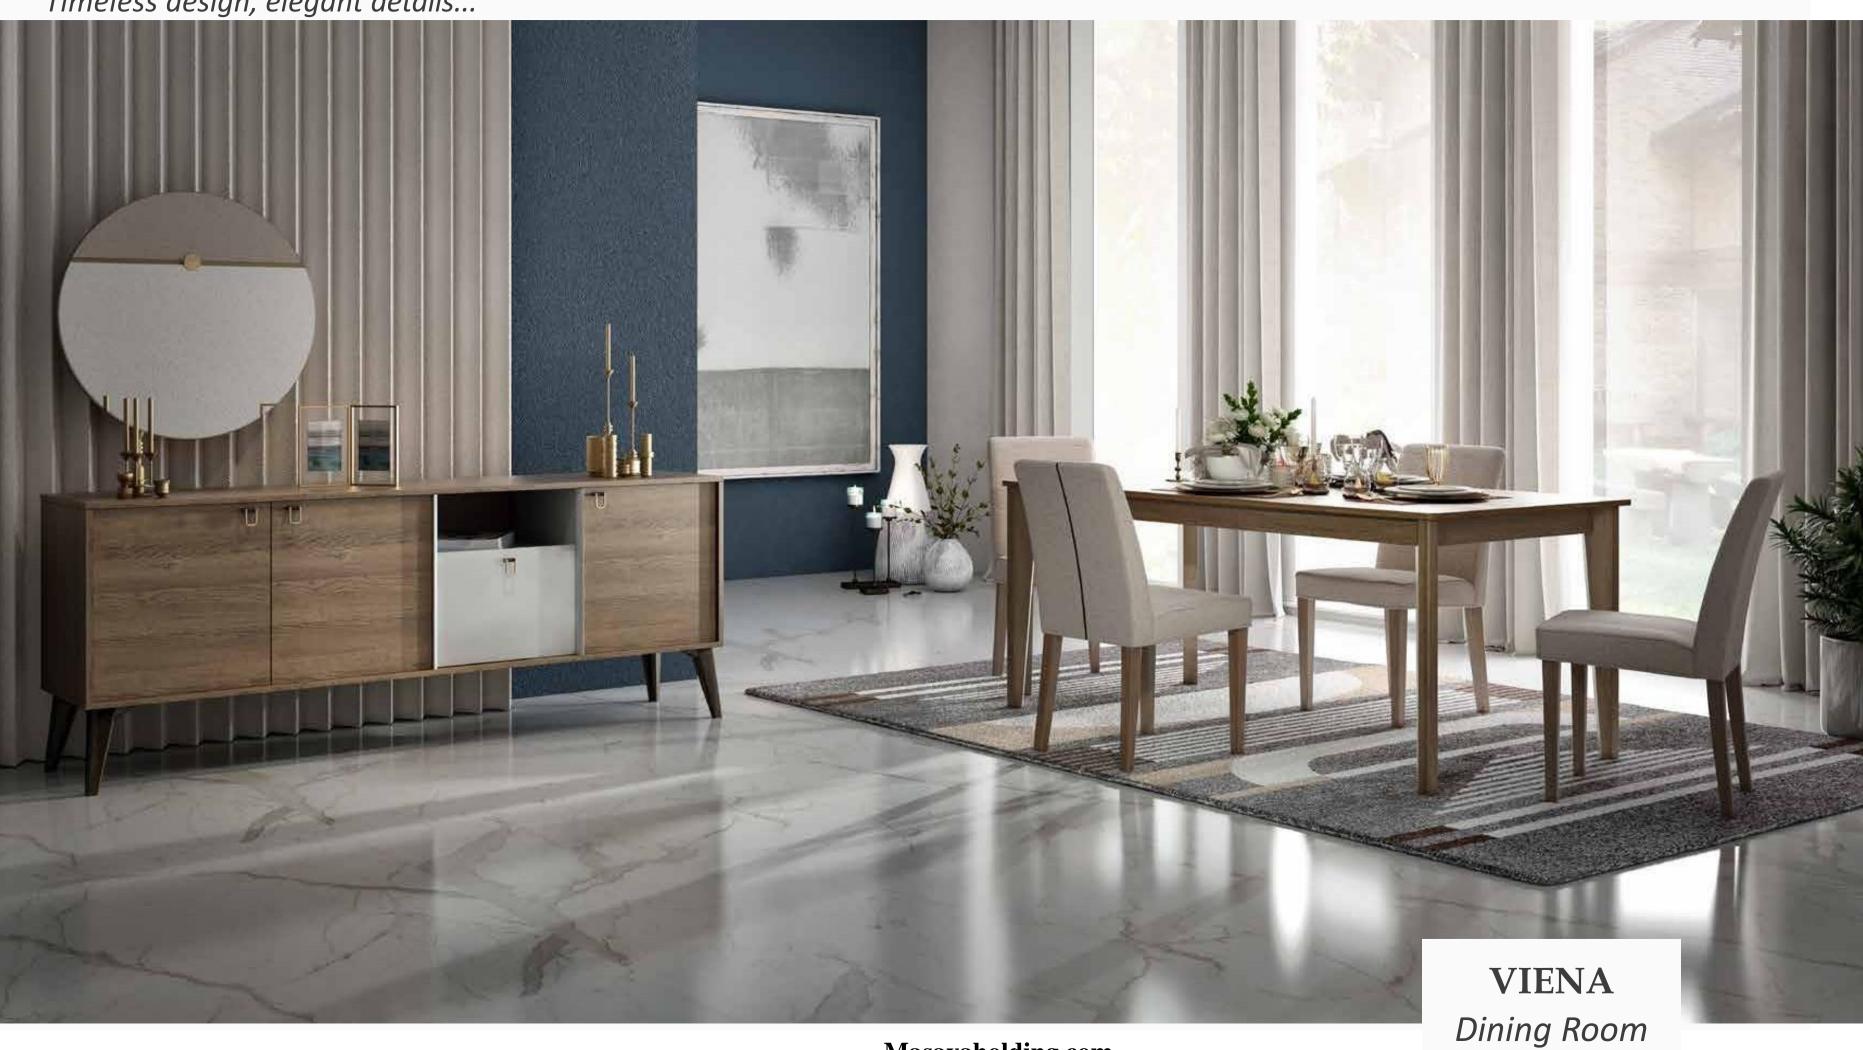

#### Minimal and Comfortable Design

Catching the eye with the unmatched harmony of walnut and beige, Viena Dining Room Set brings elegance to your home with golden details. Offering elegance and comfort together, Dining Room Set will enhance the beauty of your cozy tables with comfortably upholstered chairs, a table with clean lines, a console with gold handle details and a round design mirror.

Masayaholding.com

Fixed Dining Table
W:1800mm D:950mm H:735mm

Ext. Dining Table
W:1600mm D:900mm H:735mm

*Console* **W:**2000mm **D:**450mm **H:**810mm

Chair W:480mm D:560mm H:880mm

Console Mirror
W:750mm D:22mm H:750mm

Timeless design, elegant details...

Masayaholding.com

A blend of elegance and comfort...