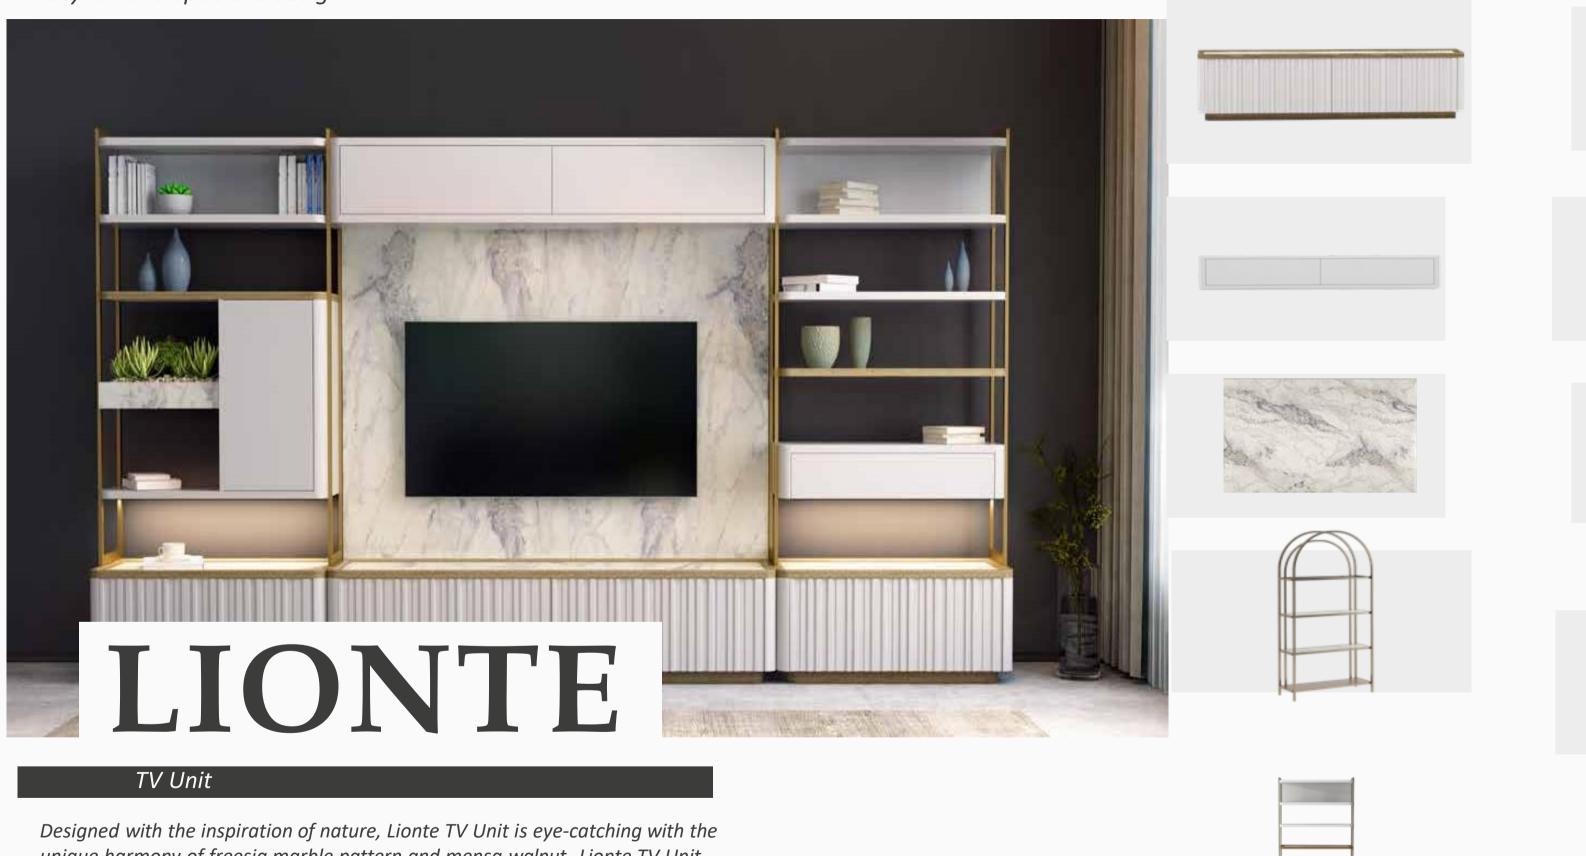

Simplistic and sturdy design...

Stylish and spacious design...

Designed with the inspiration of nature, Lionte TV Unit is eye-catching with the unique harmony of freesia marble pattern and mensa walnut. Lionte TV Unit features led lighting under the top closed module and TV top drawer module. Offering additional space for your belongings, items and books with its drawer and shelf modules, Lionte TV Unit complements the elegance of your home with its stylish details.

Masayaholding.com

TV Unit

Design reflecting the strength of nature...