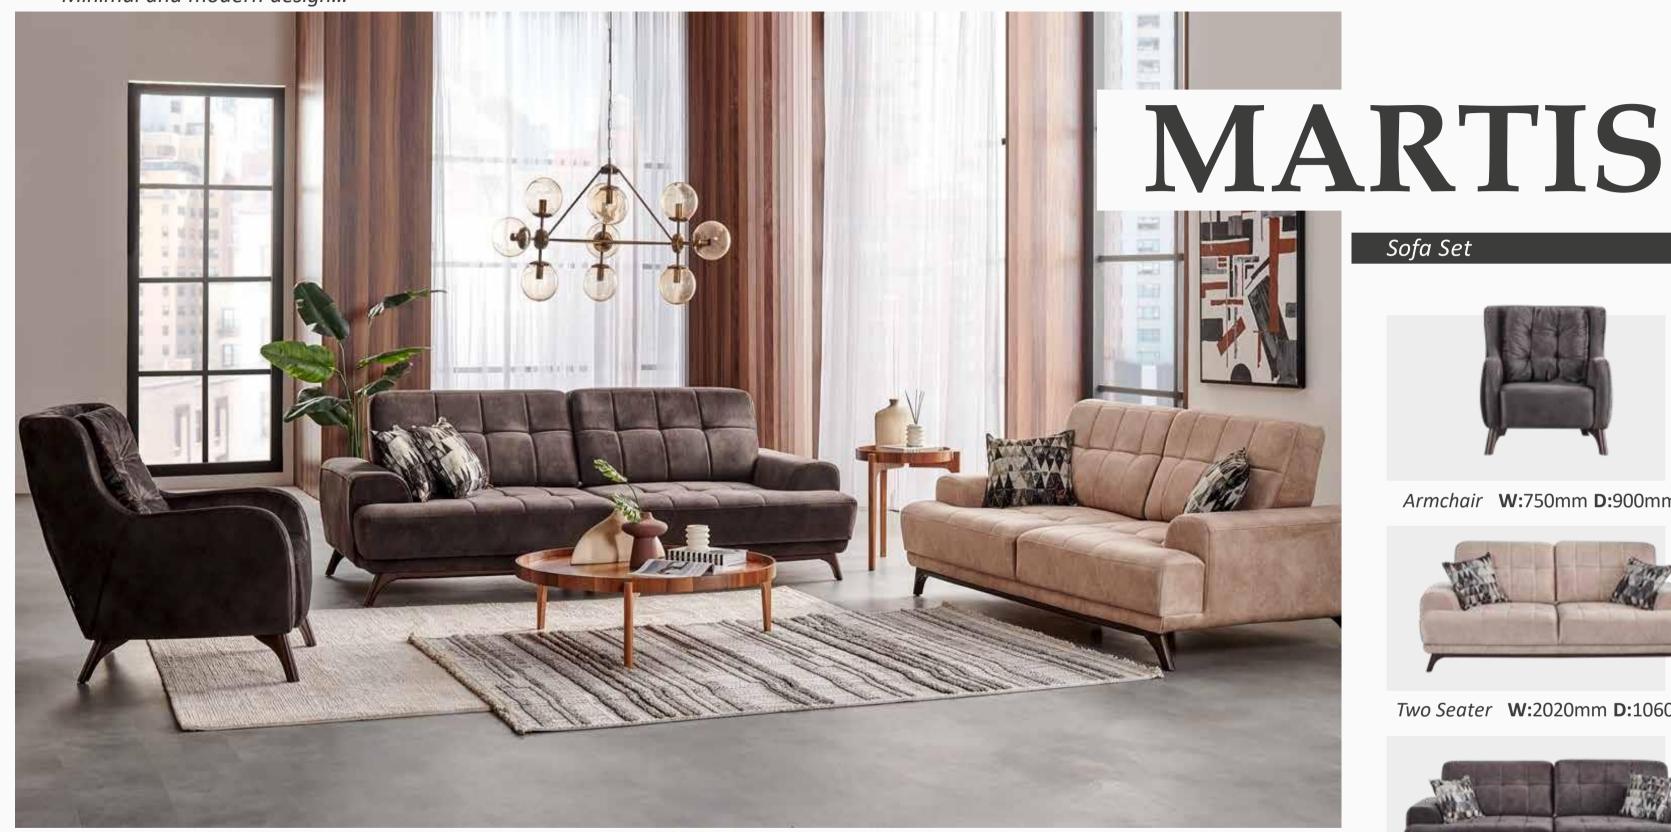

Three Seater W:2300mm D:980mm H:770mm

Minimal and modern design...

Comfortable sitting, Elegant Design

Martis Sofa Set, attracting attention with its minimal design, offers the opportunity to be used for years with pleasure with its solid frame structure. Bringing elegance to your living room with nubuck textured wipeable fabric, Martis Sofa Sets' double and triple armchairs can be easily turned into a

bed. Martis Sofa Set offers ease of cleaning with its high leg structure and provides extra comfort with feather upholstery on 32 DNS sponge.

*Armchair* **W:**750mm **D:**900mm **H:**900mm

Two Seater W:2020mm D:1060mm H:830mm

Three Seater W:2420mm D:1060mm H:830mm

Elegant and comfortable design...