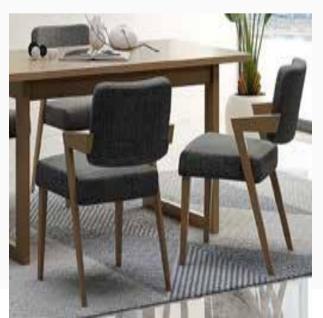

#### Comfortable and Stylish Design

Offering a distinguished style with the combination of anthracite, matte white and wood, Giona Dining Room Set enhances the elegance of your home with modern design features. Featuring a three-color palette console with ample storage space, comfortable chairs, a table with minimalist lines and an elegantly designed mirror, Giona Dining Room Set will be your prime assistant when hosting your guests.

Ext. Dining Table
W:1600/2000mm D:900mm H:750mm

Dining Table
W:1800mm D:900mm H:750mm

*Console* **W:**2055mm **D:**470mm **H:**805mm

*Chair* **W**:510mm **D**:585mm **H**:790mm

Comfortable and extraordinary...