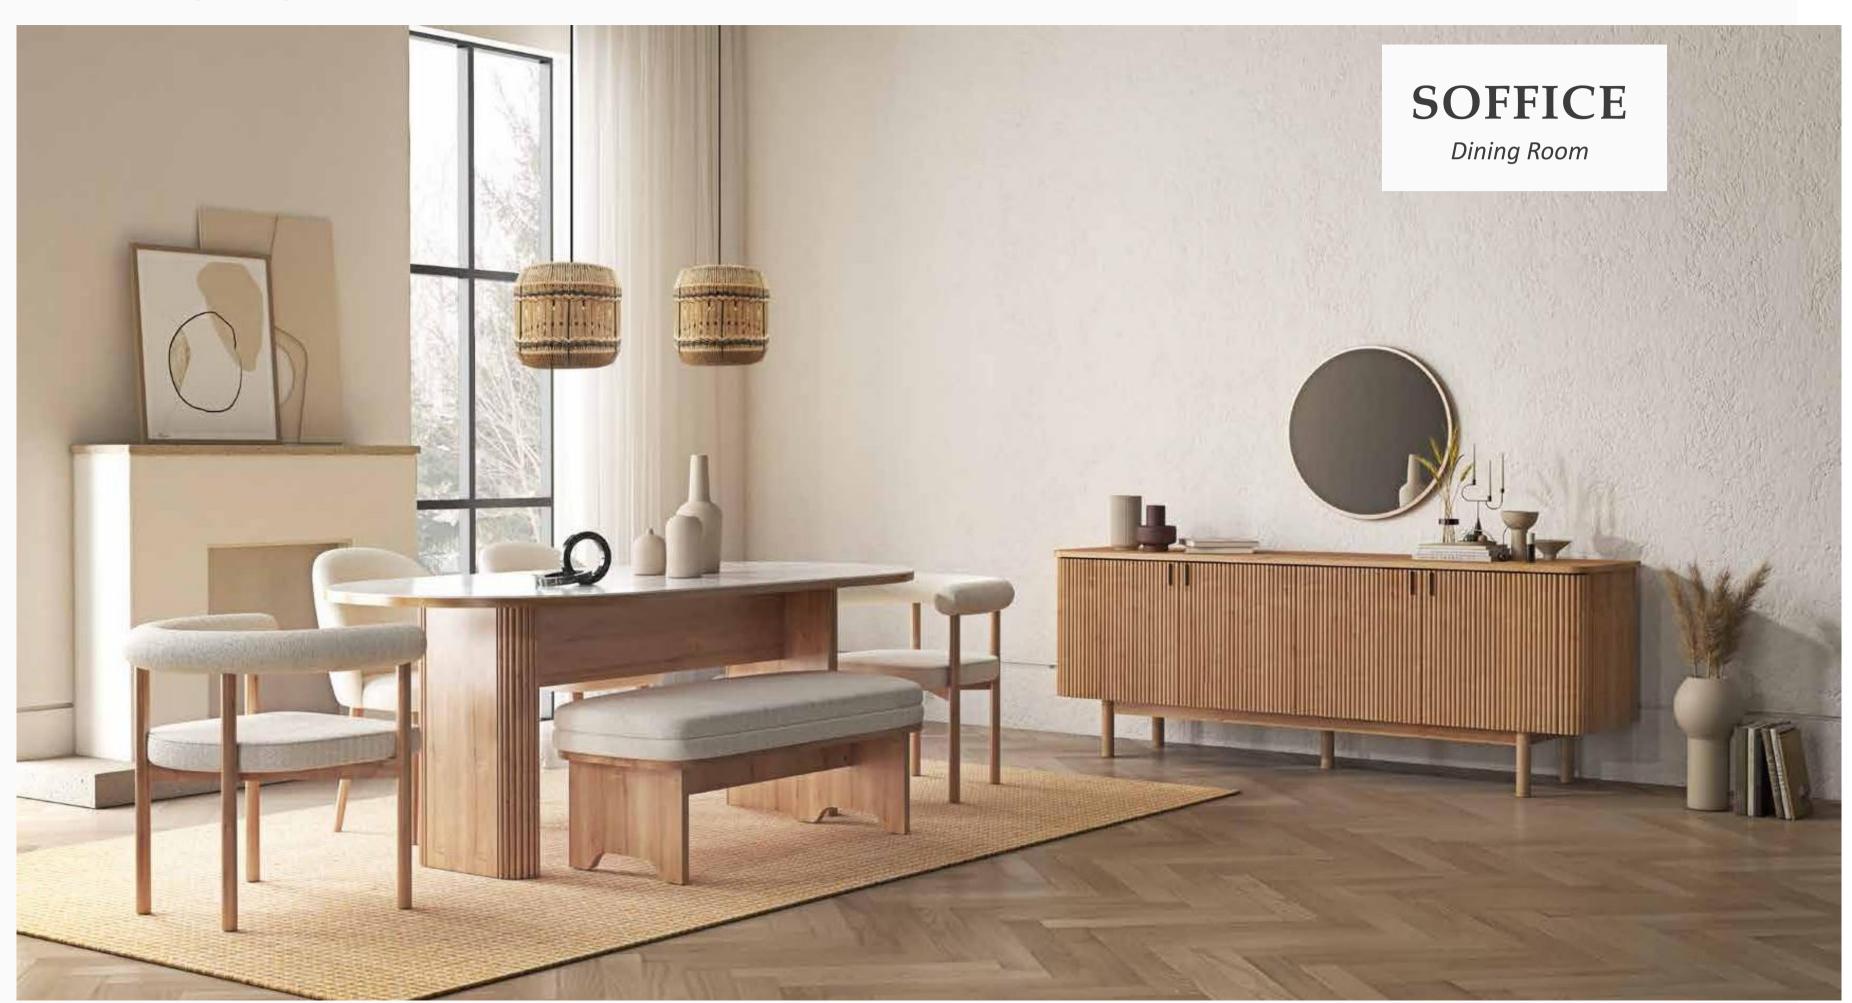

#### Minimal Design and Comfortable Structure

Drawing attention with its elegant design features, Soffice Dining Room Set dazzles with its sapphire oak wood pattern color and marmo marble surface finish. Featuring two different chair options with or without armrests, Soffice Dining Room Set brings elegance and style to your home with an oval table that has a marble pattern top, a console with ample storage space, ergonomic chairs and bench, and a round design mirror.

Fixed Dining Table
W:2000mm D:1000mm H:755mm

**Bench W:**1060mm **D:**480mm **H:**470mm

*Console* **W**:2079mm **D**:465mm **H**:780mm

Chair **W**:690mm **D**:590mm **H**:680mm

Sandalye H:835mm

Minimal and elegant design...