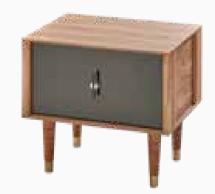

Karyola / Bedstead W:1700mm D:2075mm H:400mm

**Şifonyer** / *Dresser* **W:**1200mm **D:**454mm **H:**820mm

Komodin / Nightstand W:550mm D:410mm H:510mm

Narrow Dresser W:600mm D:454mm H:1150mm

Make up Table W:1100mm D:450mm H:775mm

**W:**1150mm **D:**430mm **H:**440mm

5 Kapaklı Dolap / 5 Doors Wardrobe W:2286mm D:610mm H:2190mm

5 Kapaklı Dolap / 5 Doors Wardrobe W:2739mm D:610mm H:2190mm

Dekor / Decor W:-mm D:-mm H:-mm

Stylish and elegant details ...