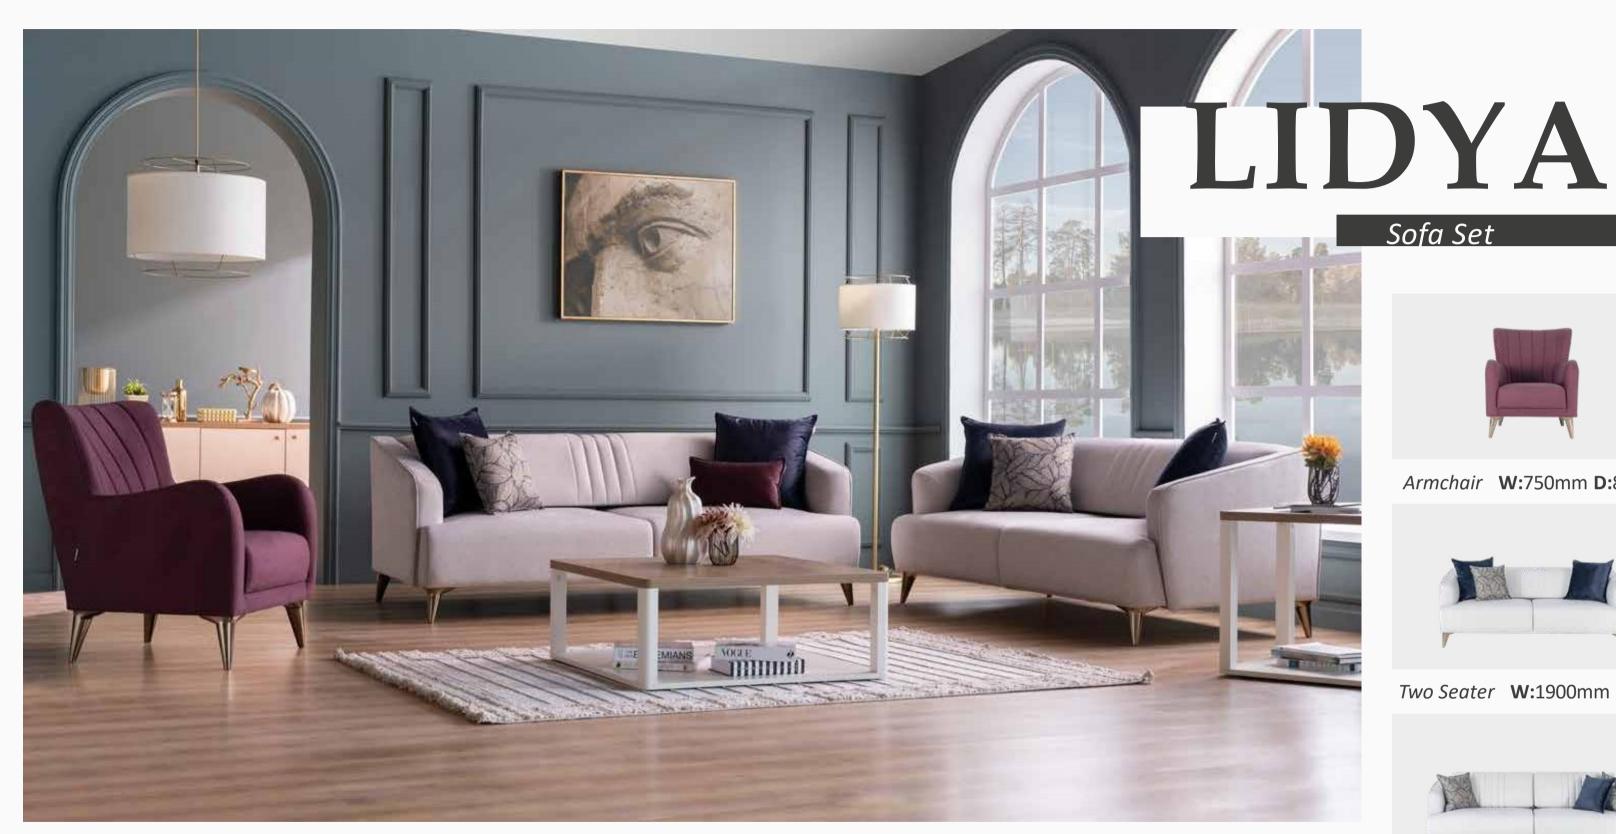

## Stylish and Elegant

Bringing elegance to your living spaces with its modernistic lines the Lidya Collection catches eye with the splendid harmony of moonstone flat white and oak shades. Designs in the Lidya series offer the perfect choice to the ones who want to create a distinguished and simple style with bronze-plated details featured in every piece of the collection.

Armchair W:750mm D:850mm H:880mm

*Two Seater* **W:**1900mm **D:**930mm **H:**770mm

Three Seater Plus W:2140mm D:930mm H:770mm

Stylish and comfortable design...