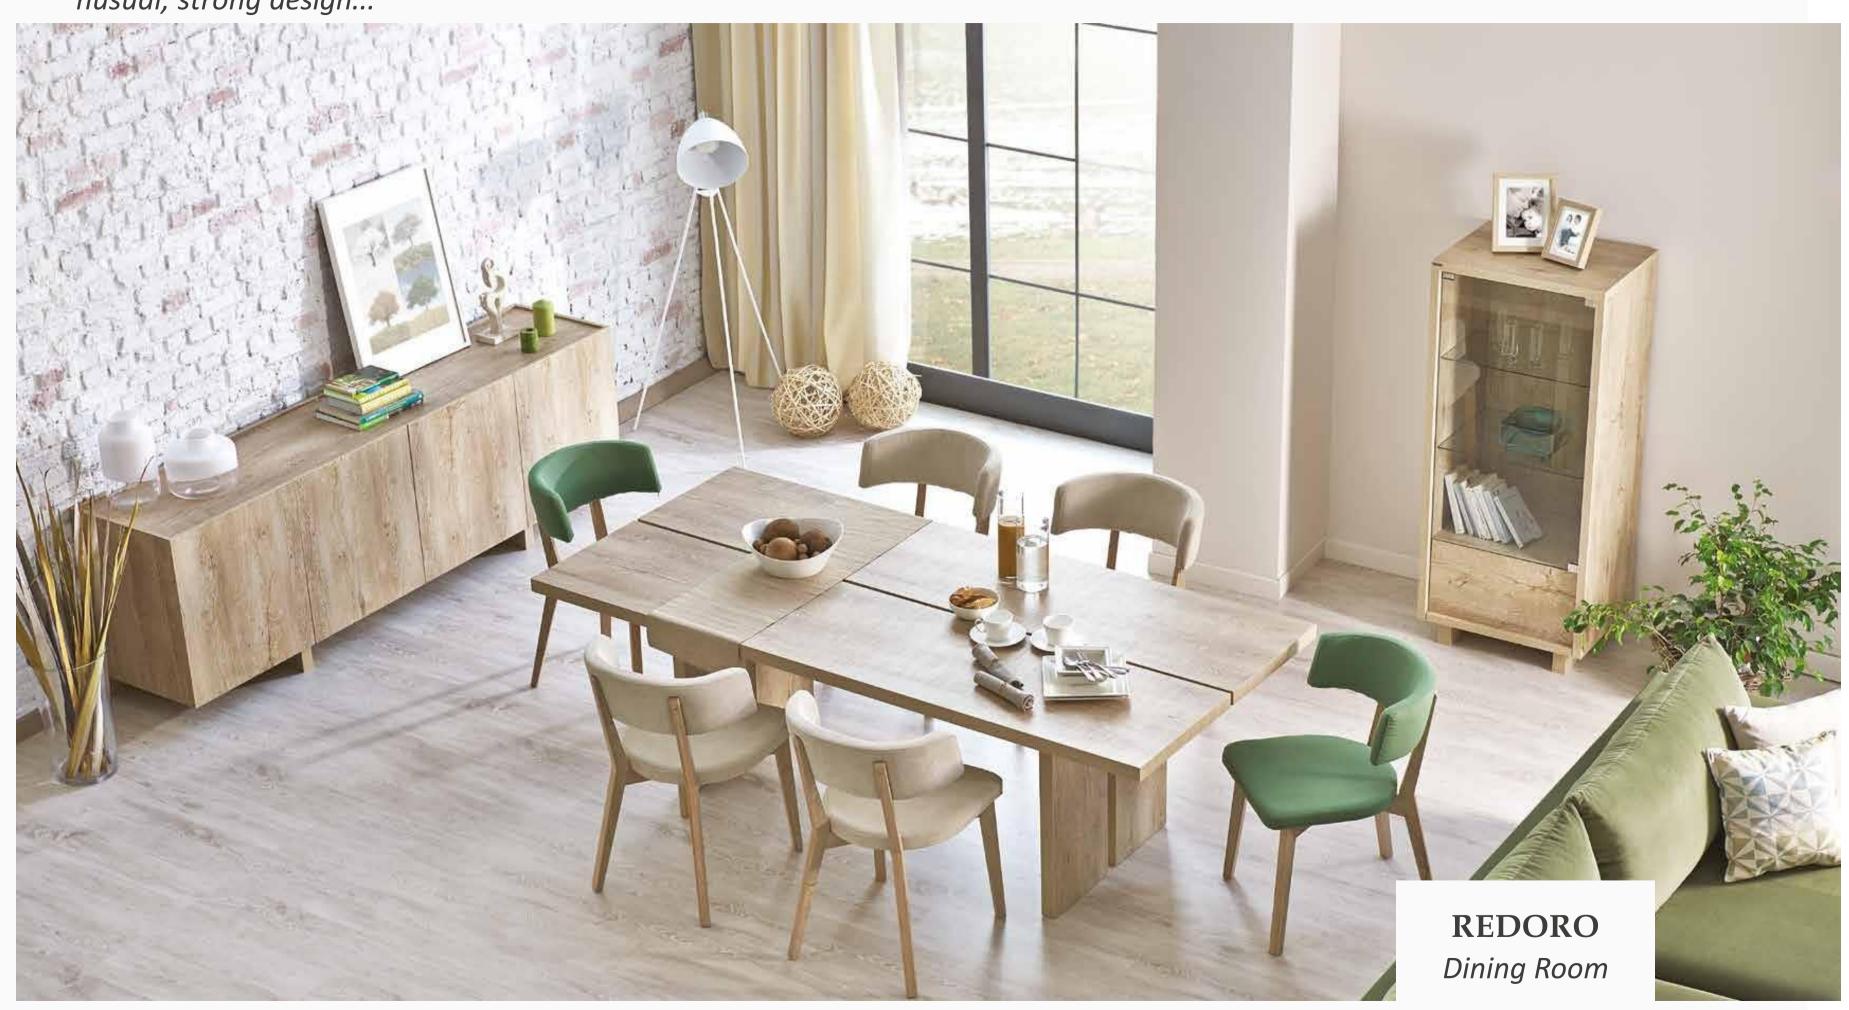

#### Elegance of Nature Combined with Minimal Lines

Featuring a spacious appearance with earth tones, Redoro Dining Room Set brings the unique elegance of nature to your living spaces. Creating an environment where your guests will enjoy dinner with the minimalist design approach, Redoro Dining Room Set complement the elegance of your home with a solid wood table featuring clean lines, a minimalist console and ergonomic chairs.

Dining Table
W:1800mm D:1010mm H:750mm

Ext. Dining Table **W:**1600/2000mm **D:**900mm **H:**779mm

*Console* **W:**2200mm **D:**480mm **H:**740mm

*Chair* **W:**445mm **D:**450mm **H:**820mm

nusual, strong design...