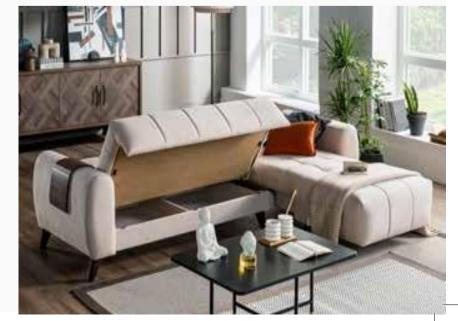

# HARDY

Sofa Set

Armchair W:1010mm D:910mm H:880mm

*Two Seater* **W**:2150mm **D**:950mm **H**:800mm

Three Seater W:2475mm D:950mm H:800mm

### Modernistic and Comfortable Design

Hardy Sofa Set blends elegance and comfort through its exclusive design and options of nubuck and linen textured fabrics. Featuring walnut colored solid wood legs, Hardy Armchairs can be transformed into a bed with the backrest sliding mechanism integrated into double and triple armchairs.

Hardy Sofa Set

Stylish and comfortable design...