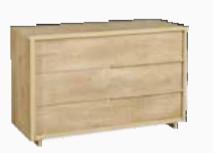

#### Bedrooms

Bedstead W:1730mm D:2300mm H:1150mm

Doors Wardrobe
W:2285mm D:610mm
H:2190mm

Doors Wardrobe
W:2350mm D:700mm

6 Doors Wardrobe W:2350mm D:700mm H:2260mm

Sliding WardrobeW:2350mm D:700mm H:2260mm

*Dresser* **W:**1200mm **D:**470mm **H:**805mm

Doors Wardrobe
W:2285mm D:610mm
H:2190mm

6 Doors Wardrobe W:2740mm D:610mm H:2190mm

6 Doors Wardrobe W:2740mm D:610mm H:2190mm

Sliding Wardrobe
W:2350mm D:700mm H:2260mm

Nightstand W:690mm D:435mm H:425mm

5 Doors Wardrobe W:2740mm D:610mm H:2190mm

6 Doors Wardrobe W:2740mm D:610mm H:2190mm

6 Doors Wardrobe W:2740mm D:700mm H:2260mm

Paste colors...