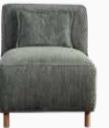

# HARDY

Sofa Set

Armchair W:1010mm D:910mm H:880mm

*Two Seater* **W**:2150mm **D**:950mm **H**:800mm

Three Seater W:2475mm D:950mm H:800mm

### Modernistic and Comfortable Design

Hardy Sofa Set blends elegance and comfort through its exclusive design and options of nubuck and linen textured fabrics. Featuring walnut colored solid wood legs, Hardy Armchairs can be transformed into a bed with the backrest sliding mechanism integrated into double and triple armchairs.