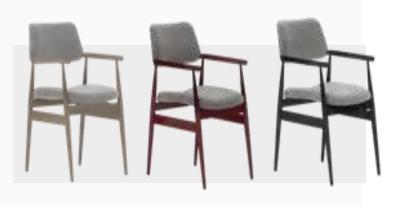

#### **Modern Interpretation** of Country Style

Featuring a design inspired by the robust structure of nature, Grant Dining Room Set catches attention with its garden oak wood pattern finish. Available in three different table options as extendable, fixed and round, extendable table and chairs of the Grant Dining Room Set has solid wood legs. Grant Dining Room Set features chair alternatives with three leg options as magenta red, black, and garden oak.