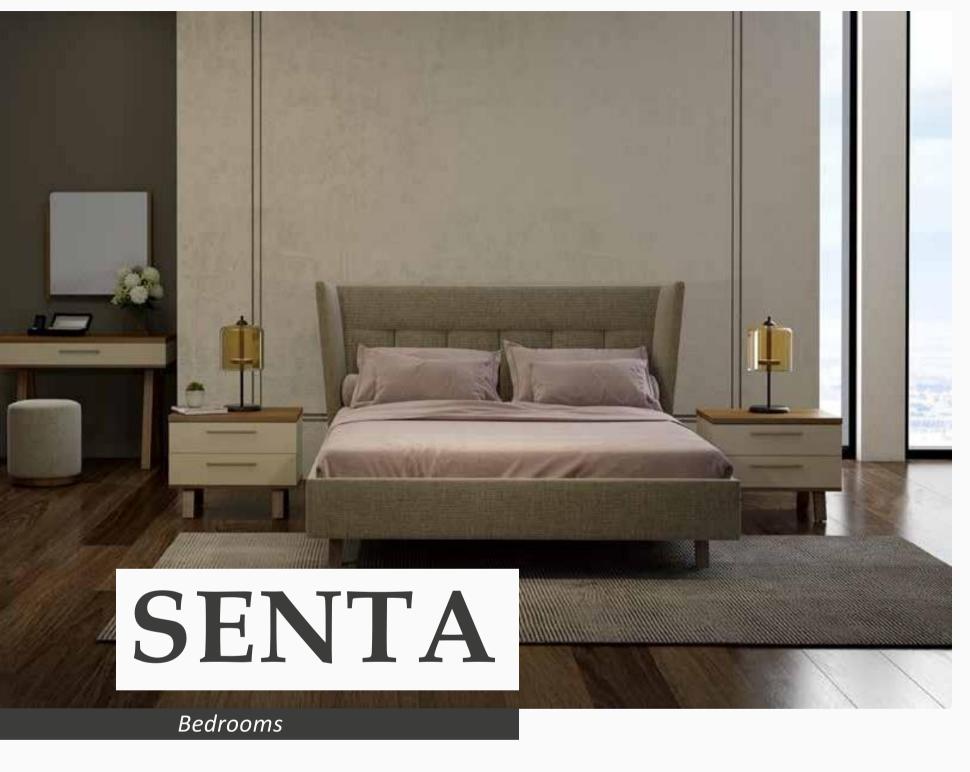

### Simple Lines

Attracting attention with its minimal design features, Senta Bedroom Set brings elegance and comfort to your home with its gentle colors and soft upholstery. Available in three wardrobe versions with five, six doors or sliding doors, Senta Bedroom Set stands out with its elegant details and functionality features.

Simple design...

Masayaholding.com