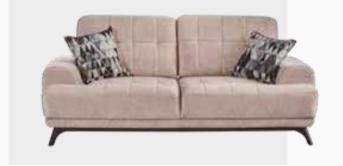

Three Seater W:2300mm D:980mm H:770mm

Minimal and modern design...

Comfortable sitting, Elegant Design

Martis Sofa Set, attracting attention with its minimal design, offers the opportunity to be used for years with pleasure with its solid frame structure. Bringing elegance to your living room with nubuck textured wipeable fabric, Martis Sofa Sets' double and triple armchairs can be easily turned into a

bed. Martis Sofa Set offers ease of cleaning with its high leg structure and provides extra comfort with feather upholstery on 32 DNS sponge.

*Armchair* **W:**750mm **D:**900mm **H:**900mm

Two Seater W:2020mm D:1060mm H:830mm

Three Seater W:2420mm D:1060mm H:830mm

Elegant and comfortable design...