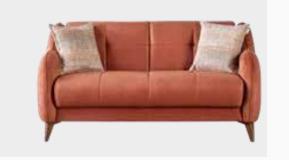

# HARDY

Sofa Set

Armchair W:1010mm D:910mm H:880mm

*Two Seater* **W**:2150mm **D**:950mm **H**:800mm

Three Seater W:2475mm D:950mm H:800mm

### Modernistic and Comfortable Design

Hardy Sofa Set blends elegance and comfort through its exclusive design and options of nubuck and linen textured fabrics. Featuring walnut colored solid wood legs, Hardy Armchairs can be transformed into a bed with the backrest sliding mechanism integrated into double and triple armchairs.