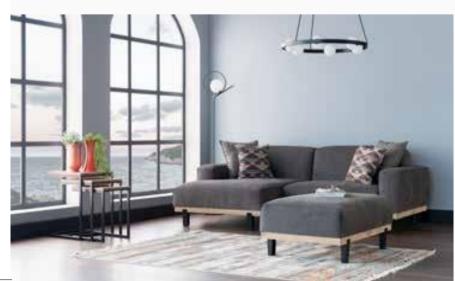

## Spacious Design

Drawing attention with its exclusive woven fabric and ergonomic structure, Lionte Sofa Set offers additional comfort with its special backrest filling. A sliding and angle changing mechanism is used on the arms of the Lionte double and triple sofas, which have a two-piece backrest sliding mechanism.

Thus, in addition to providing wider seating space, it can also be used as a bed.

Three Seater W:2500mm D:1000mm H:900mm

Lionte Sofa Set

Simplistic and elegant design...