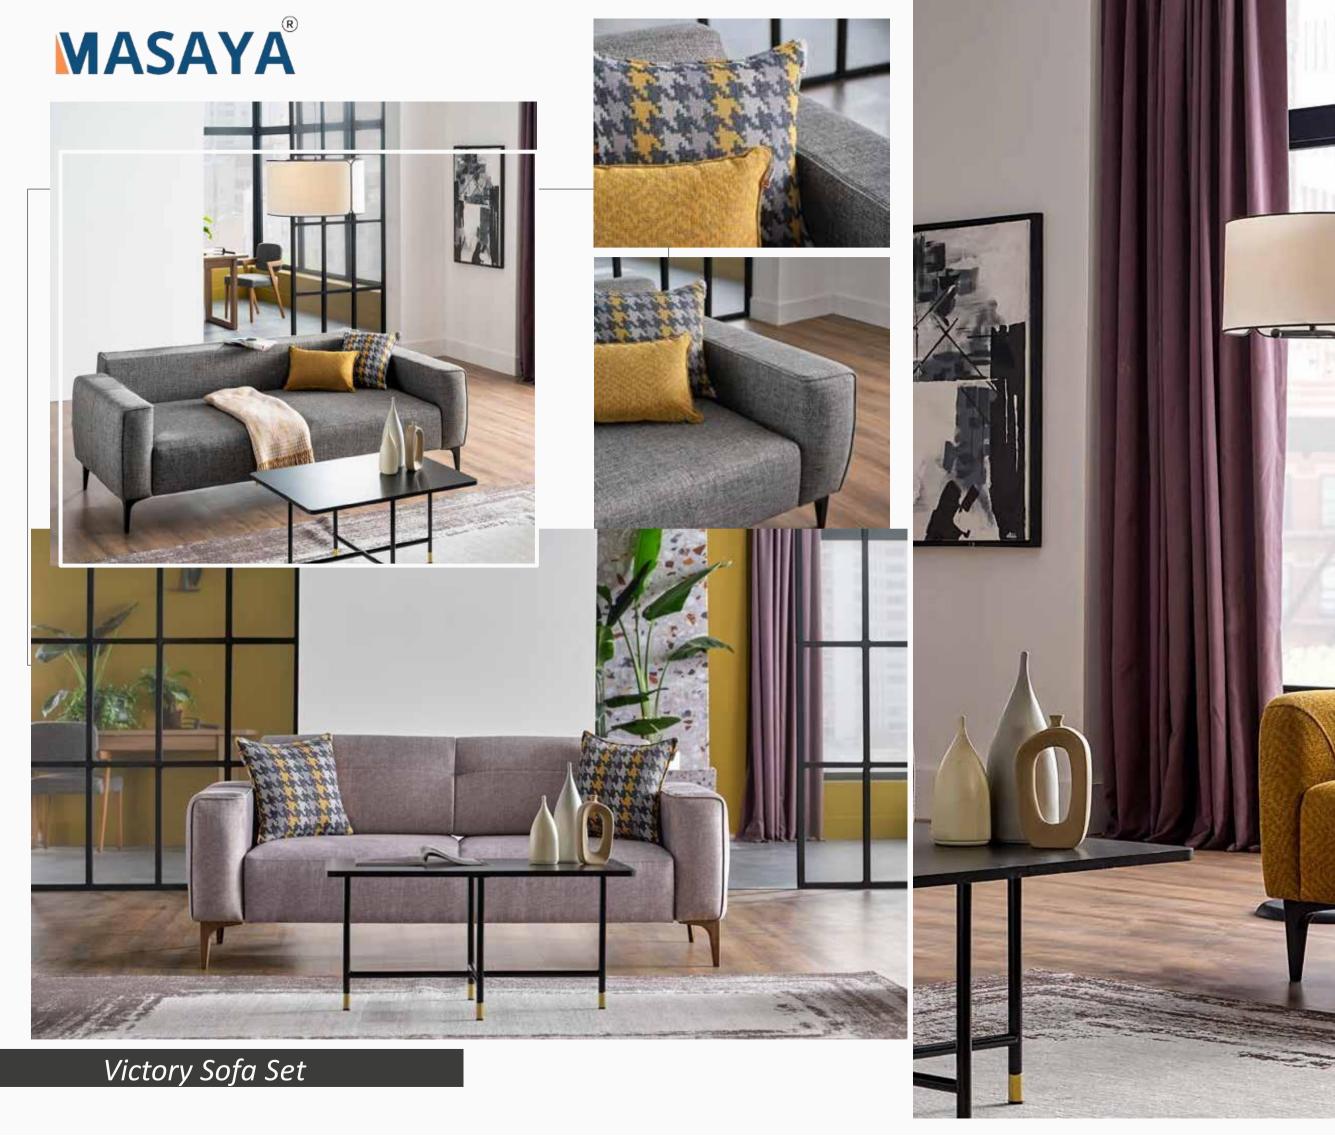

# Comfortable and Minimalist Design

Allowing you to create your own style with different fabric options, Victory Sofa Set complements the elegance of your home by blending classical and modern design features. Double and triple armchairs can be easily transformed into a bed with the tilting backrest mechanism, Victory Armchairs bring comfort to living rooms with its minimal lines and soft foam rubber structure.

*Armchair* **W:**740mm **D:**890mm **H:**860mm

Three Seater W:1910mm D:880mm H:780mm

Three Seater W:2280mm D:880mm H:780mm

MINIMALISM

functional structure.

Drawing attention with its

simplistic design, Victory Sofa

Set offers convenience with its

Modernistic and comfortable design...