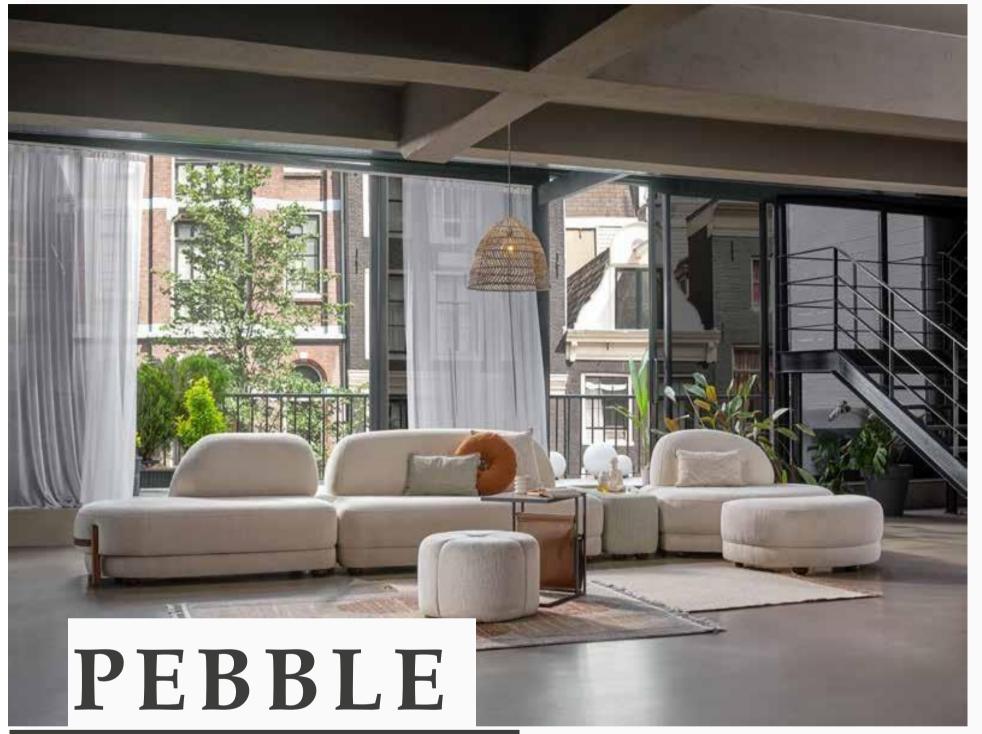

### Spacious and Comfortable Design

Pebble Modular Corner Sofa lets you to create your unique style with five different modules all featuring a different function. Featuring high solid walnut legs for ease of cleaning, Pebble Corner Sofa adds elegance and comfort to your home with the freshness of cream tones and the softness of chenille texture. When the wooden swivel mechanism beneath the Pebble Corner Left Josephine module transforms into a coffee table when extended.

*Two Seater* **W:**1880mm **D:**1060mm **H:**890mm

Right Module W:1380mm D:1100mm H:870mm

*Left Josephine* **W:**1620mm **D:**1000mm **H:**850mm

*Ottoman* **W:**580mm **D:**1020mm **H:**450mm

*Mid-Module* **W:**580mm **D:**1020mm **H:**450mm