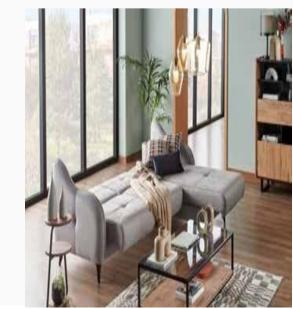

### Elegant and Stylish Design

Featuring impressive smooth lines, Porio Sofa Set lets you to create an extraordinary style with its elegant structure and stylish details. Porio Collection armchairs, which have dimensions that you can easily use even in narrow spaces, offer ease of cleaning with their high leg structure. Double and triple armchairs offer comfort for your guests with the feature of being transformed into a bed, while providing extra space for your belongings with its box structure.

# Dazzling with their elegant

details, Porio Armchairs offer ease of cleaning with their high legs structure.

**ELEGANT** 

MASAYA

Convenient and elegant design...

Sofa Set

NOREL

#### Corner Set

Featuring impressive smooth lines,
Porio Sofa Set lets you to create an
extraordinary style with its elegant
structure and stylish details. Porio
Collection armchairs, which have
dimensions that you can easily use
even in narrow spaces, offer ease of
cleaning with their high leg structure.
Double and triple armchairs offer
comfort for your guests with the
feature of being transformed into a
bed, while providing extra space for
your belongings with its box structure.

W:2430mm D:1550mm H:830mm