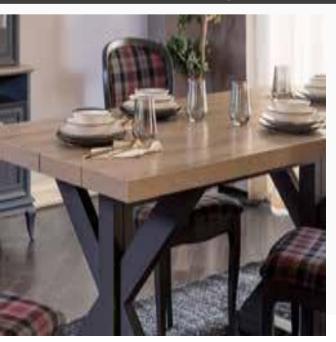

#### Comfortable and Modernistic Design

Standing out with its unique blend of metal and natural wood, Hardy Dining Room Set will take center stage in modern homes. Blending nature's essence with industrial loft style and featuring comfortable seated chairs and bench, table with simple lines, console with ample storage space and square framed round mirror, Hardy Dining Room Set is ready to become the choice of those who appreciate an unusual and strong style.

Dining Table
W:2000mm D:1000mm H:750mm

*Bench* **W:**1400mm **D:**410mm **H:**450mm

*Console* **W:**2090mm **D:**950mm **H:**760mm

Chair W:470mm D:565mm H:820mm

Unusual, strong design...

A modern interpretation of country style...