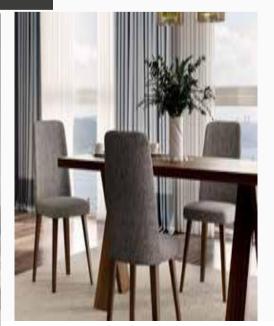

# MASAYA DINING ROOMS

Minimal and elegant design...

Dining Room

#### Minimal Design and Comfortable Structure

Drawing attention with its elegant design features, Soffice Dining Room Set dazzles with its sapphire oak wood pattern color and marmo marble surface finish. Featuring two different chair options with or without armrests, Soffice Dining Room Set brings elegance and style to your home with an oval table that has a marble pattern top, a console with ample storage space, ergonomic chairs and bench, and a round design mirror.

Fixed Dining Table
W:2000mm D:1000mm H:755mm

**Bench W:**1060mm **D:**480mm **H:**470mm

*Console* **W**:2079mm **D**:465mm **H**:780mm

Chair **W**:690mm **D**:590mm **H**:680mm

Sandalye H:835mm

Minimal and elegant design...