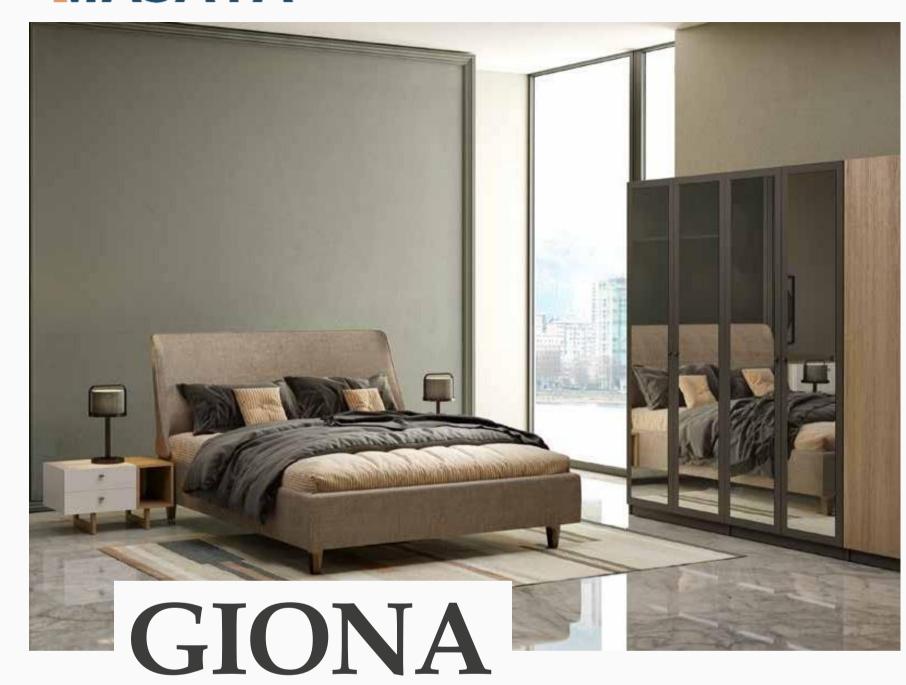

### Timeless Design

Combining the inherent beauty of wood with anthracite and matte white, the Giona Collection adds style and functionality to your home. Drawing attention with its comfortable seating, Giona Sofa Set combines nubuck and woven fabrics in distinctive patterns for an exceptional touch to your living spaces.

The perfect blend of nature's elegance and modern design...