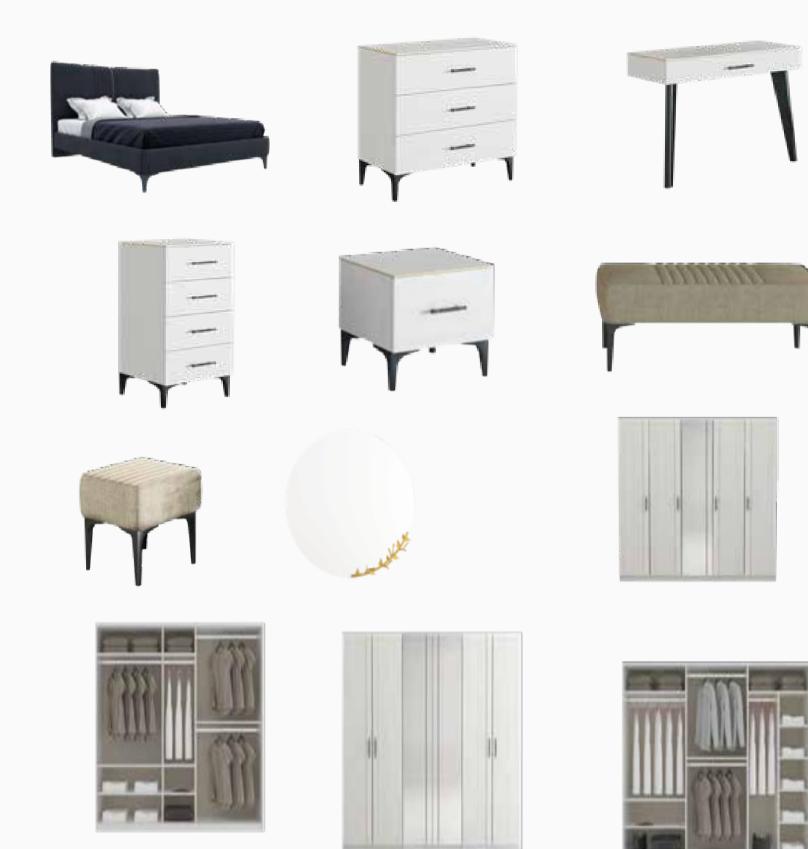

### Robust Design, Stylish Details

Attracting attention with its simple design features, Lionel Bedroom Set brings elegance and comfort to your life with its pastel tones and soft upholstery. Available in three wardrobe versions with five, six doors or sliding doors, Lionel Bedroom Set catches the eye with its elegant details and functionality features.

Robust design...

Masayaholding.com

#### Bedrooms

Bedstead W:1730mm D:2300mm H:1150mm

Doors Wardrobe
W:2285mm D:610mm
H:2190mm

Doors Wardrobe
W:2350mm D:700mm

6 Doors Wardrobe W:2350mm D:700mm H:2260mm

Sliding WardrobeW:2350mm D:700mm H:2260mm

*Dresser* **W:**1200mm **D:**470mm **H:**805mm

Doors Wardrobe
W:2285mm D:610mm
H:2190mm

6 Doors Wardrobe W:2740mm D:610mm H:2190mm

6 Doors Wardrobe W:2740mm D:610mm H:2190mm

Sliding Wardrobe
W:2350mm D:700mm H:2260mm

Nightstand W:690mm D:435mm H:425mm

5 Doors Wardrobe W:2740mm D:610mm H:2190mm

6 Doors Wardrobe W:2740mm D:610mm H:2190mm

6 Doors Wardrobe W:2740mm D:700mm H:2260mm

Paste colors...