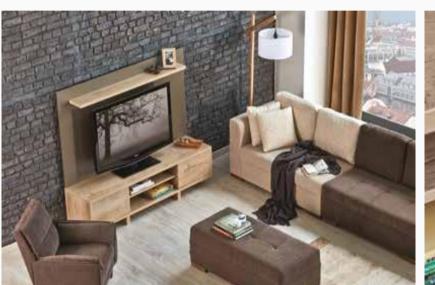

#### TV Unit

attention with metal details that have a gofrato finish. Hardy TV Unit allows you to create your own style with its modular structure. Featuring a design that reflects the strength of nature, Hardy TV Unit stands out as a perfect blend of elegance and comfort. Dazzling with the different tones of wood, Hardy TV Unit is drawing

Design reflecting the strength of nature...

Modular design, stylish details...

Martha TV Unit complements the style of your home with its natural wood and white finish. Allowing you to keep your private items with its closed compartments, Martha TV Unit creates a great display area for your books and accessories with its open shelf compartment.