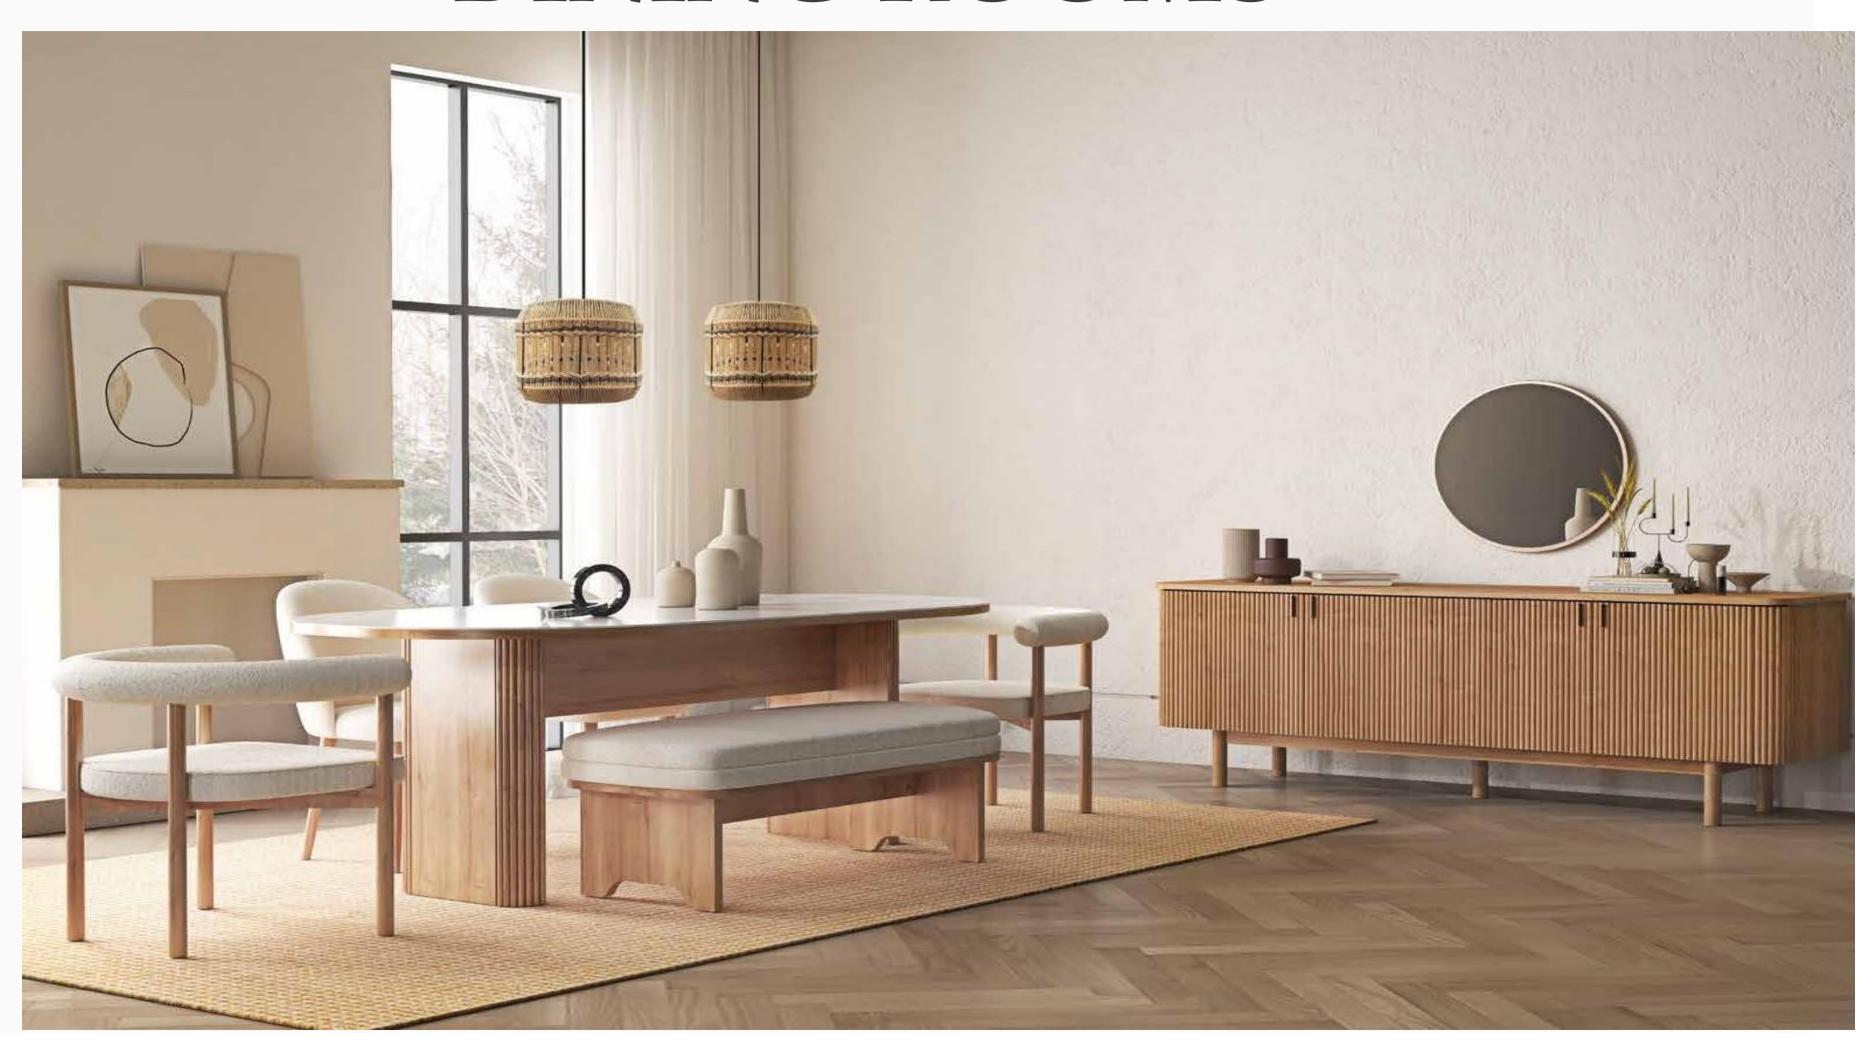

#### Minimal Design and Comfortable Structure

Drawing attention with its elegant design features, Soffice Dining Room Set dazzles with its sapphire oak wood pattern color and marmo marble surface finish. Featuring two different chair options with or without armrests, Soffice Dining Room Set brings elegance and style to your home with an oval table that has a marble pattern top, a console with ample storage space, ergonomic chairs and bench, and a round design mirror.

Fixed Dining Table
W:2000mm D:1000mm H:755mm

**Bench W:**1060mm **D:**480mm **H:**470mm

*Console* **W**:2079mm **D**:465mm **H**:780mm

Chair **W**:690mm **D**:590mm **H**:680mm

Sandalye H:835mm

Minimal and elegant design...