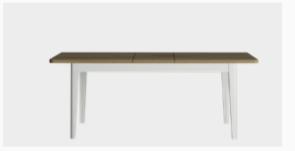

#### **Modern Interpretation** of Country Style

Featuring a design inspired by the robust structure of nature, Grant Dining Room Set catches attention with its garden oak wood pattern finish. Available in three different table options as extendable, fixed and round, extendable table and chairs of the Grant Dining Room Set has solid wood legs. Grant Dining Room Set features chair alternatives with three leg options as magenta red, black, and garden oak.

Masayaholding.com

Fixed Dining Table W:2000mm D:950mm H:760mm

Ext. Dining Table W:1600/2000mm D:900mm H:755mm

Console W:2050mm D:470mm H:848mm

Bench W:1200mm D:440mm H:482mm

*Chair* **W:**585mm **D:**540mm H:780mm

Timeless design, unique details...

Masayaholding.com

Elegant and stylish details...

Dining Room