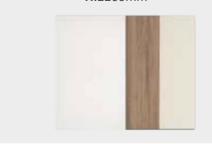

#### Elegance of Nature

Designed with the inspiration of nature, Norel Sofa Set catches eye with its functional structure and stylish details. Norel Sofa Set brings comfort and style to your living spaces with soft teddy fabric used in the double armchair and the quilted stitching on the triple armchair. Transformed into a bed by tilting back the backrest, the wooden surface of the triple armchair also serves as a coffee table when the backrest is extended. The floral patterns featured on the wingchairs and throw pillows bring the beauty of nature to your home, while the harmony of orange and green shades in the throw pillow patterns reflect peace and energy.