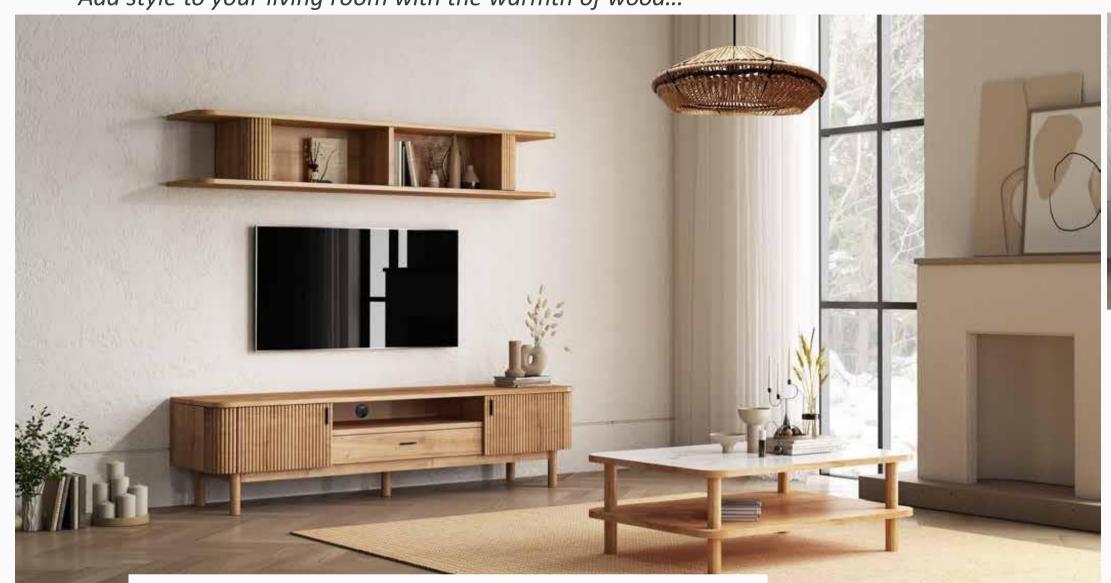

# MASAYA TV UNITS

Add style to your living room with the warmth of wood...

Add style to your living room with the warmth of wood...

Simplistic and sturdy design...