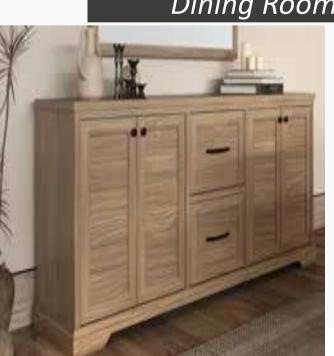

# MASAYA DINING ROOMS

Minimal and elegant design...

Dining Room

#### Minimal Design and Comfortable Structure

Drawing attention with its elegant design features, Soffice Dining Room Set dazzles with its sapphire oak wood pattern color and marmo marble surface finish. Featuring two different chair options with or without armrests, Soffice Dining Room Set brings elegance and style to your home with an oval table that has a marble pattern top, a console with ample storage space, ergonomic chairs and bench, and a round design mirror.

Fixed Dining Table
W:2000mm D:1000mm H:755mm

**Bench W:**1060mm **D:**480mm **H:**470mm

*Console* **W**:2079mm **D**:465mm **H**:780mm

Chair **W**:690mm **D**:590mm **H**:680mm

Sandalye H:835mm

Minimal and elegant design...