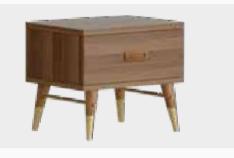

Nightstand W:690mm D:435mm H:425mm

5 Doors Wardrobe W:2740mm D:610mm H:2190mm

6 Doors Wardrobe W:2740mm D:610mm H:2190mm

6 Doors Wardrobe W:2740mm D:700mm H:2260mm

Paste colors...