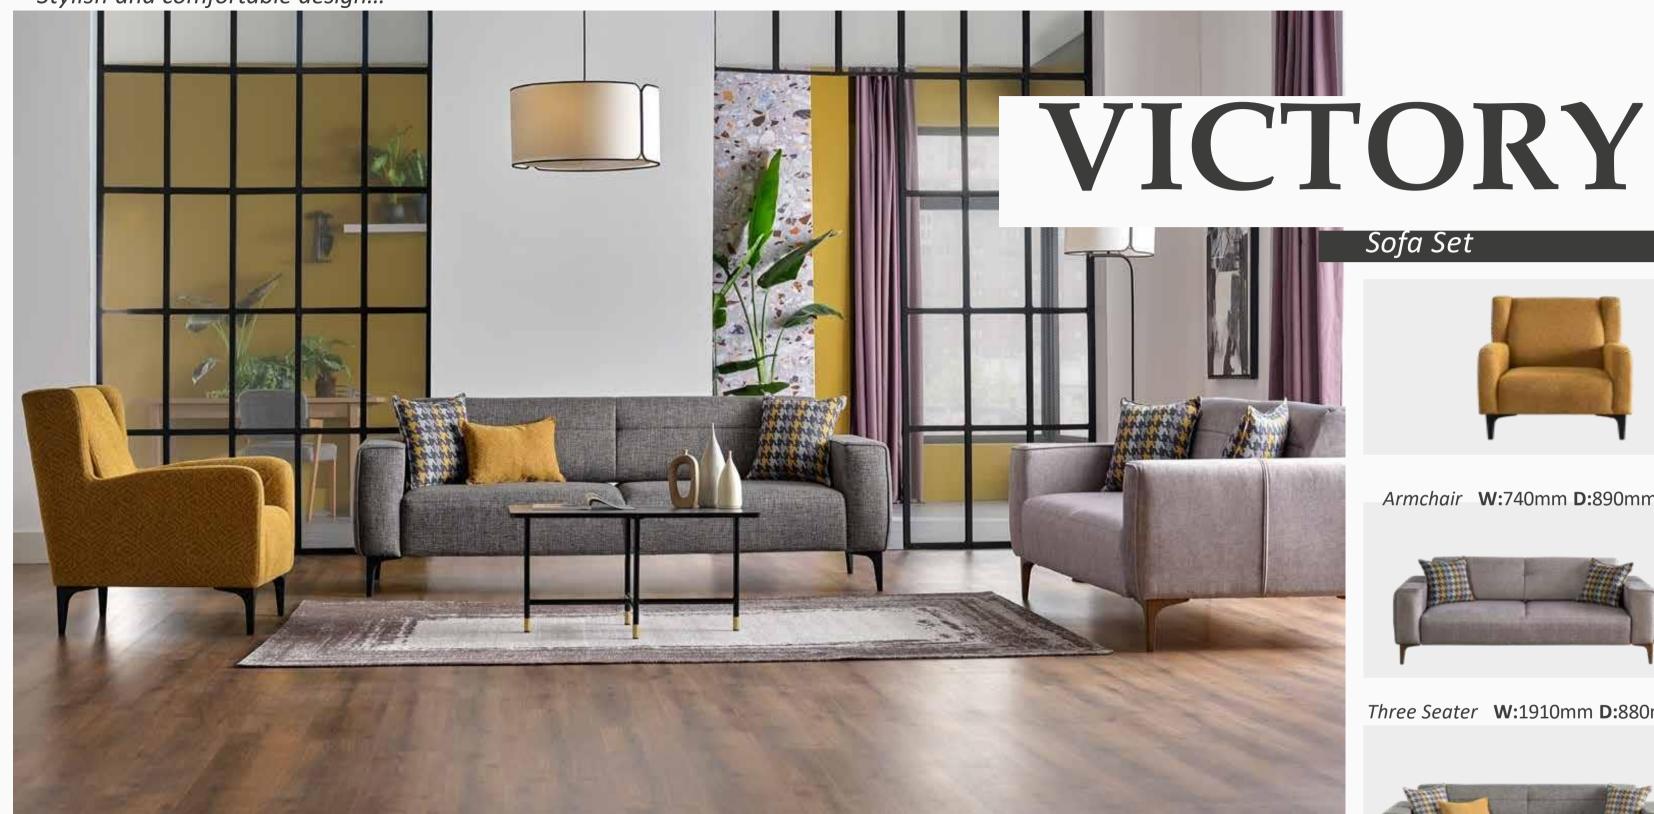

# Comfortable and Minimalist Design

Allowing you to create your own style with different fabric options, Victory Sofa Set complements the elegance of your home by blending classical and modern design features. Double and triple armchairs can be easily transformed into a bed with the tilting backrest mechanism, Victory Armchairs bring comfort to living rooms with its minimal lines and soft foam rubber structure.

*Armchair* **W:**740mm **D:**890mm **H:**860mm

Three Seater W:1910mm D:880mm H:780mm

Three Seater W:2280mm D:880mm H:780mm

MINIMALISM

functional structure.

Drawing attention with its

simplistic design, Victory Sofa

Set offers convenience with its

Modernistic and comfortable design...