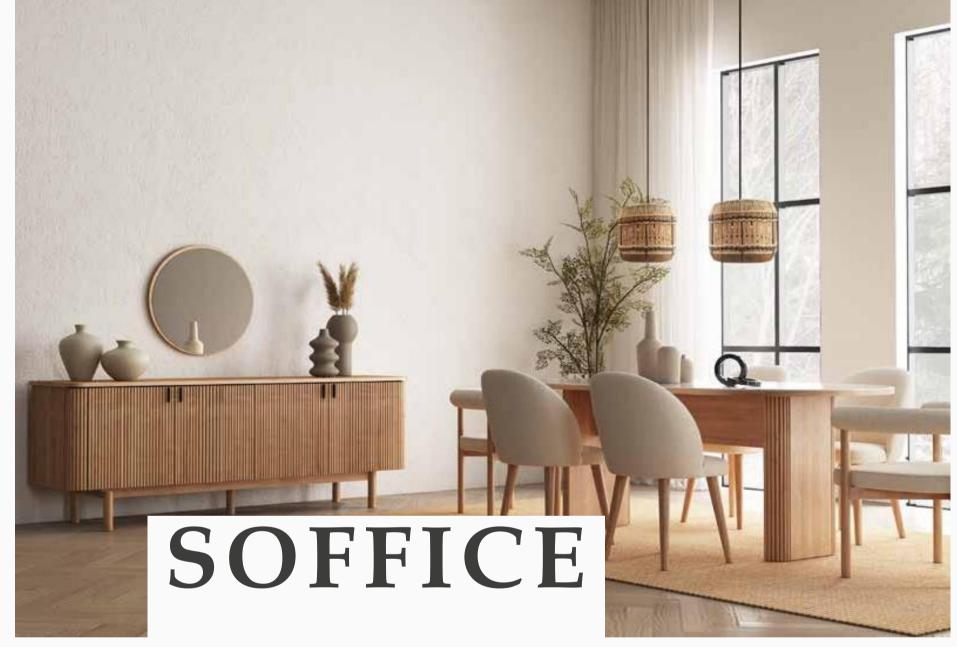

# MASAYA SOFFICE

#### Corner Set

Reflecting the most vibrant and calm colors of nature, Soffice Corner Sofa dazzles with its special woven corduroy fabric options and provides comfort with its deep seating area. Offering extra comfort due to the feather foam used in the seat font and armrests, Soffice Corner Sofa allows you to design the most suitable corner sofa for your home with its right and left corner option.

Soffice Corner
W:2900mm D:1720mm H:710mm

Corner Set

Shining with modern design features and minimalist lines, Lugano Corner Sofa lets you to create an exclusive couch tailored to your style with its modular structure. Attracting attention with elegant wooden legs, Lugano Corner Sofa brings comfort and convenience to your living room with its gentle color ergonomic upholstery and USB connectivity, wireless charging feature integrated into the intermediate module.

#### Minimal Design and Comfortable Structure

Drawing attention with its elegant design features, Soffice Dining Room Set dazzles with its sapphire oak wood pattern color and marmo marble surface finish. Featuring two different chair options with or without armrests, Soffice Dining Room Set brings elegance and style to your home with an oval table that has a marble pattern top, a console with ample storage space, ergonomic chairs and bench, and a round design mirror.

Fixed Dining Table
W:2000mm D:1000mm H:755mm

**Bench W:**1060mm **D:**480mm **H:**470mm

*Console* **W**:2079mm **D**:465mm **H**:780mm

Chair **W**:690mm **D**:590mm **H**:680mm

Sandalye H:835mm

Minimal and elegant design...