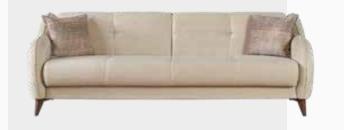

# HARDY

Sofa Set

Armchair W:1010mm D:910mm H:880mm

*Two Seater* **W**:2150mm **D**:950mm **H**:800mm

Three Seater W:2475mm D:950mm H:800mm

### Modernistic and Comfortable Design

Hardy Sofa Set blends elegance and comfort through its exclusive design and options of nubuck and linen textured fabrics. Featuring walnut colored solid wood legs, Hardy Armchairs can be transformed into a bed with the backrest sliding mechanism integrated into double and triple armchairs.