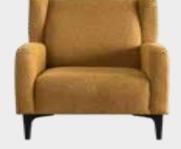

# HARDY

Sofa Set

Armchair W:1010mm D:910mm H:880mm

*Two Seater* **W**:2150mm **D**:950mm **H**:800mm

Three Seater W:2475mm D:950mm H:800mm

### Modernistic and Comfortable Design

Hardy Sofa Set blends elegance and comfort through its exclusive design and options of nubuck and linen textured fabrics. Featuring walnut colored solid wood legs, Hardy Armchairs can be transformed into a bed with the backrest sliding mechanism integrated into double and triple armchairs.

Hardy Sofa Set

Stylish and comfortable design...