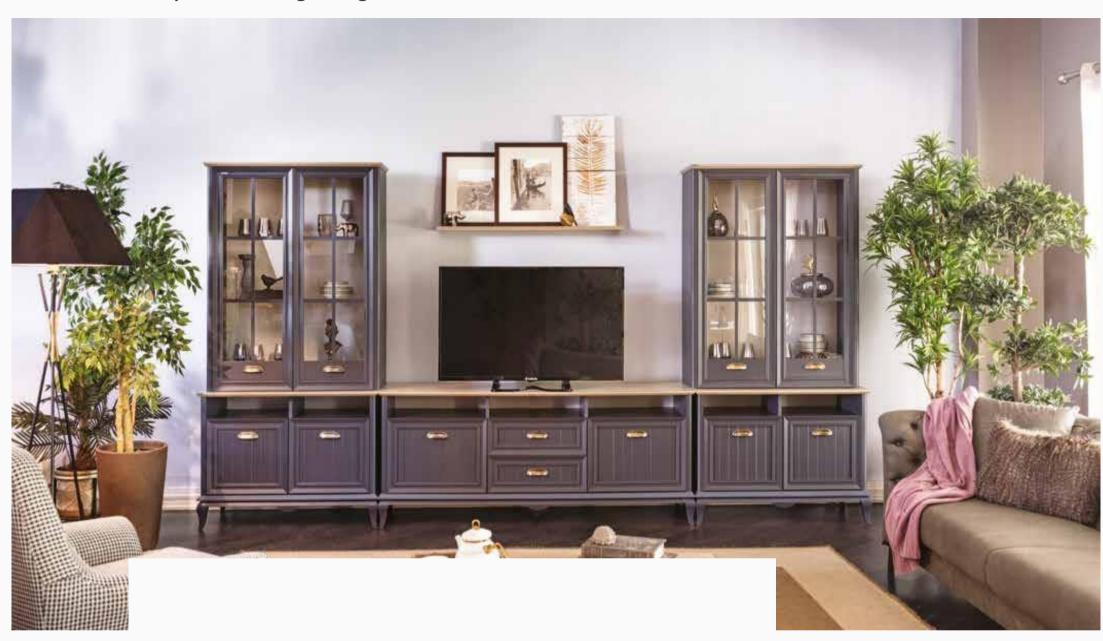

blend of natural walnut, black and bronze. Featuring a corrugated wood and black glass door design, Soho TV Bottom Unit is ready to be the choice of those who love extraordinary style. Providing additional space for your belongings, Soho TV Bottom Unit offers ease of cleaning with its high leg design.



Extraordinary and stylish design...



Masayaholding.com



Elegant and stylish design...

















Angelic TV Unit complements the style of your home by seamlessly blending white and natural wood. Bringing a touch of nostalgia to your living room with its country style design, Angelic Tv Unit offers additional storage space for your belongings and items with drawer and shelf compartments.



Elegant and stylish design...



Masayaholding.com



Extraordinary and strong design...



# ANGELIC

#### TV Unit

Attracting attention with its country style, Angelic Dark TV Unit is ready to make a great touch to your living room with its smoked color and gold details. Angelic Dark TV Unit, which provides extra space for your belongings and items with its drawers, doors and open compartments, also provides ease of cleaning with its high leg structure.





Extraordinary and strong design...



Masayaholding.com



Minimal and functional design...

















Redoro TV Unit brings the unique beauty of nature to your living room. Drawing attention with its minimalist design, Redoro TV Unit provides storage space for your private belongings with its closed compartment while letting you to display your books and items with it shelved sections.







Minimal and functional