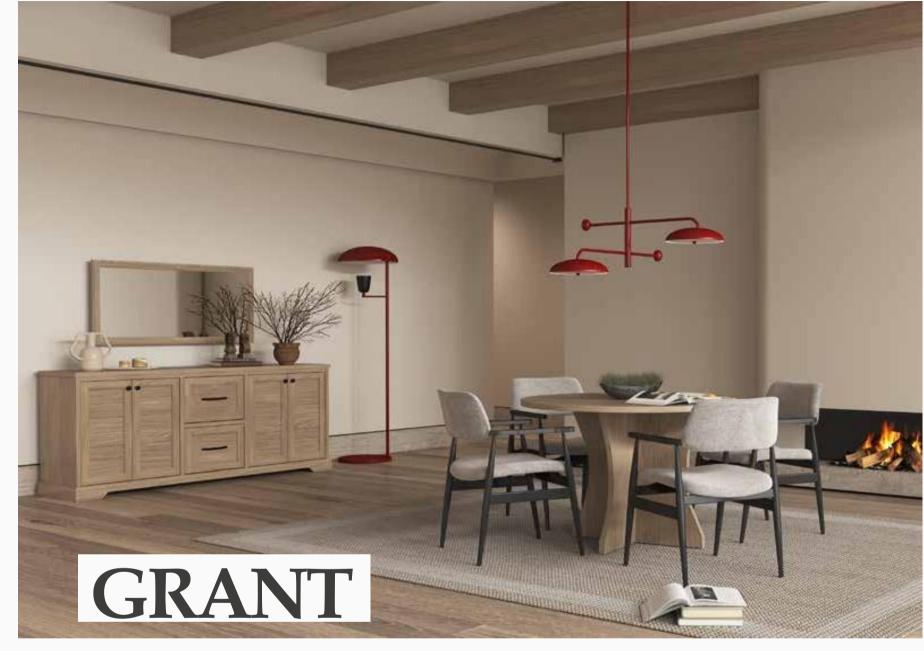

#### **Modern Interpretation** of Country Style

Featuring a design inspired by the robust structure of nature, Grant Dining Room Set catches attention with its garden oak wood pattern finish. Available in three different table options as extendable, fixed and round, extendable table and chairs of the Grant Dining Room Set has solid wood legs. Grant Dining Room Set features chair alternatives with three leg options as magenta red, black, and garden oak.

Masayaholding.com

Fixed Dining Table W:2000mm D:950mm H:760mm

Ext. Dining Table W:1600/2000mm D:900mm H:755mm

Console W:2050mm D:470mm H:848mm

Bench W:1200mm D:440mm H:482mm

*Chair* **W:**585mm **D:**540mm H:780mm