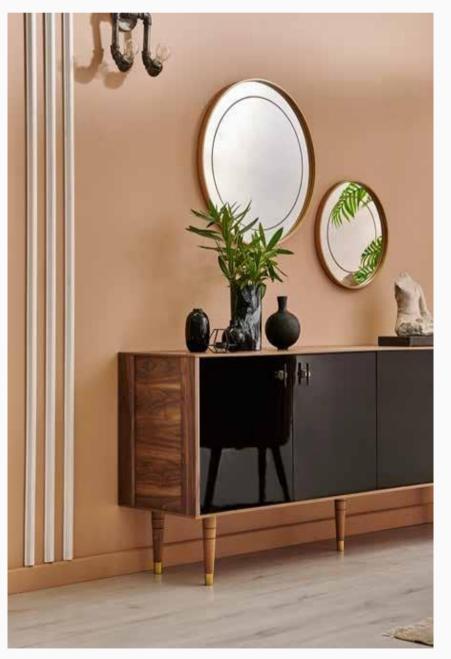

mirror, Giona Dining Room Set will be your prime assistant when hosting your guests.





Ext. Dining Table
W:1600/2000mm D:900mm H:750mm



Dining Table
W:1800mm D:900mm H:750mm



*Console* **W:**2055mm **D:**470mm **H:**805mm



*Chair* **W**:510mm **D**:585mm **H**:790mm

Comfortable and extraordinary...



Masayaholding.com

The noble harmony of wood and black...



#### Dining Room







#### Extraordinary and Elegant Lines

Catching the eye with the noble harmony of walnut and black, Vanensi Dining Room Set is ready to be the star of your cozy tables with its style and elegance. Standing out for its comfort, Vanensi Dining Room Set impresses with ergonomically designed chairs, a table with marble- patterned top, a console with minimalist design features and a double round mirror.





Ext. Dining Table
W:1600/2000mm D:900mm H:740mm



*Dining Table* **W:**1800mm **D:**900mm **H:**750mm



*Console* **W:**1958mm **D:**490mm **H:**780mm



*Chair* **W:**500mm **D:**460mm **H:**830mm

The noble harmony of wood and black...



Masayaholding.com





Water

Inspired by the teachings of nature, we preferred native forms and fluid lines similar to the movements of water in the design of our products. In this process we have created a harmonious wholeness with elements that seemingly contradict each other, considering that even opposites are in harmony.

# MASAYA TV UNITS





Add style to your living room with the warmth of wood...











# SOFFICE

#### TV Unit

Drawing attention with its minimalist design features, Soffice TV Unit dazzles with its sapphire oak wood p