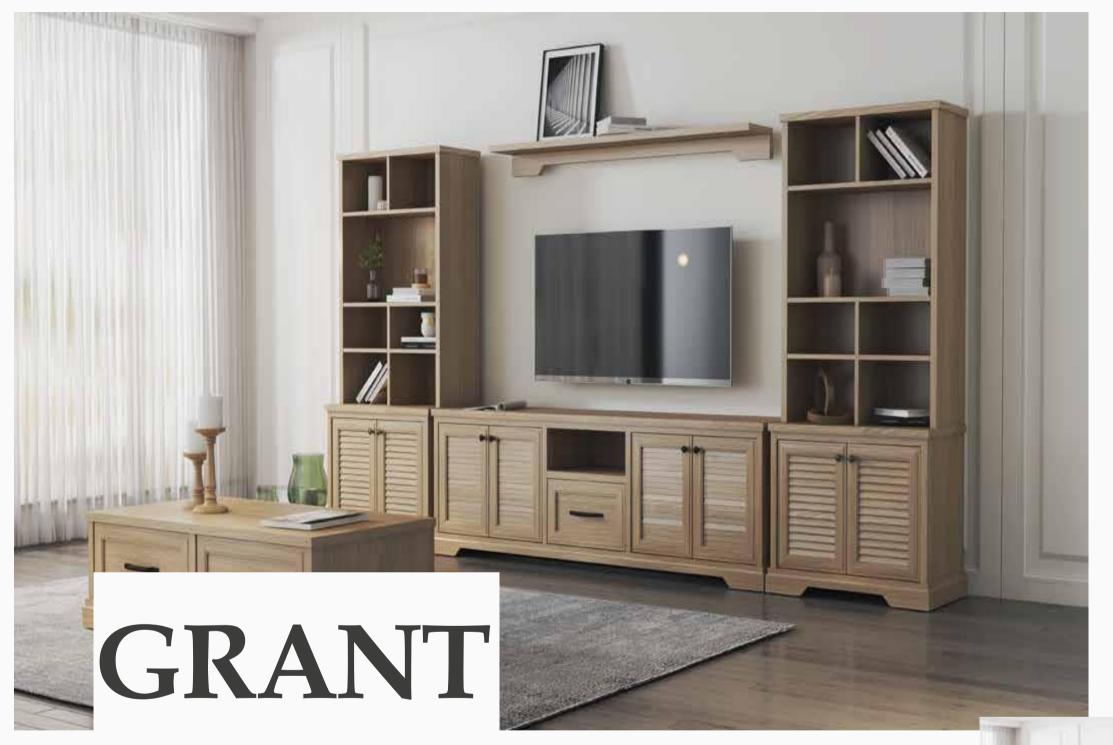

#### TV Unit

Featuring a design inspired by the uniqueness and robust structure of nature, Grant TV Unit catches attention with its garden oak wood pattern finish. Offering additional space for your belongings, items and books with its closed, drawer and shelf compartments, Grant TV Unit complements the elegance of your living room.

Simplistic and sturdy design...

Stylish and spacious design...

Designed with the inspiration of nature, Lionte TV Unit is eye-catching with the unique harmony of freesia marble pattern and mensa walnut. Lionte TV Unit features led lighting under the top closed module and TV top drawer module. Offering additional space for your belongings, items and books with its drawer and shelf modules, Lionte TV Unit complements the elegance of your home with its stylish details.