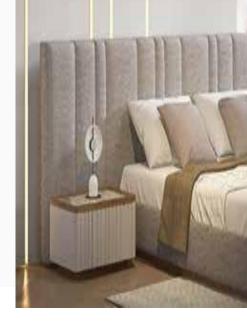

#### Modern and Stylish Design

Dazzling with its vivid colors and simple design, Lionte Bedroom Set brings style to your bedroom. Offering additional comfort with its fabric upholstery, Lionte Bedroom Set draws attention with five-door, six-door, folding door and sliding door wardrobe options.

An exceptional design...

Masayaholding.com