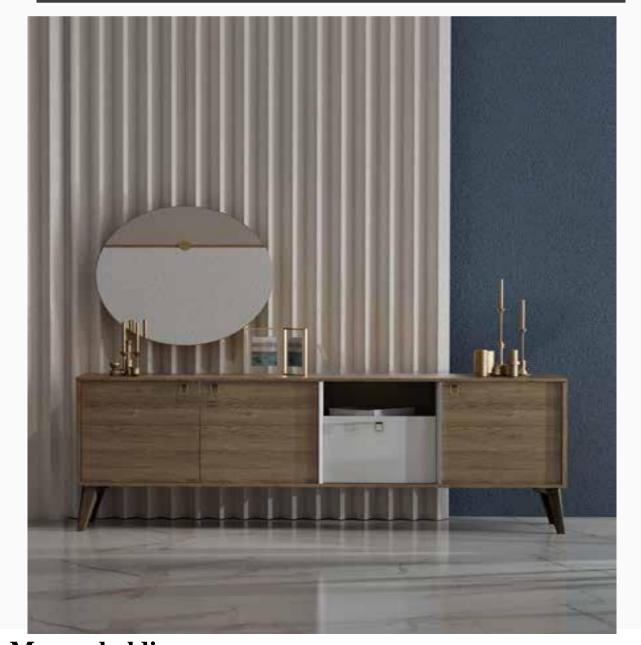

#### Minimal and Comfortable Design

Catching the eye with the unmatched harmony of walnut and beige, Viena Dining Room Set brings elegance to your home with golden details. Offering elegance and comfort together, Dining Room Set will enhance the beauty of your cozy tables with comfortably upholstered chairs, a table with clean lines, a console with gold handle details and a round design mirror.

Masayaholding.com

Fixed Dining Table
W:1800mm D:950mm H:735mm

Ext. Dining Table
W:1600mm D:900mm H:735mm

*Console* **W:**2000mm **D:**450mm **H:**810mm

Chair W:480mm D:560mm H:880mm

Console Mirror
W:750mm D:22mm H:750mm

Timeless design, elegant details...

Masayaholding.com

A blend of elegance and comfort...