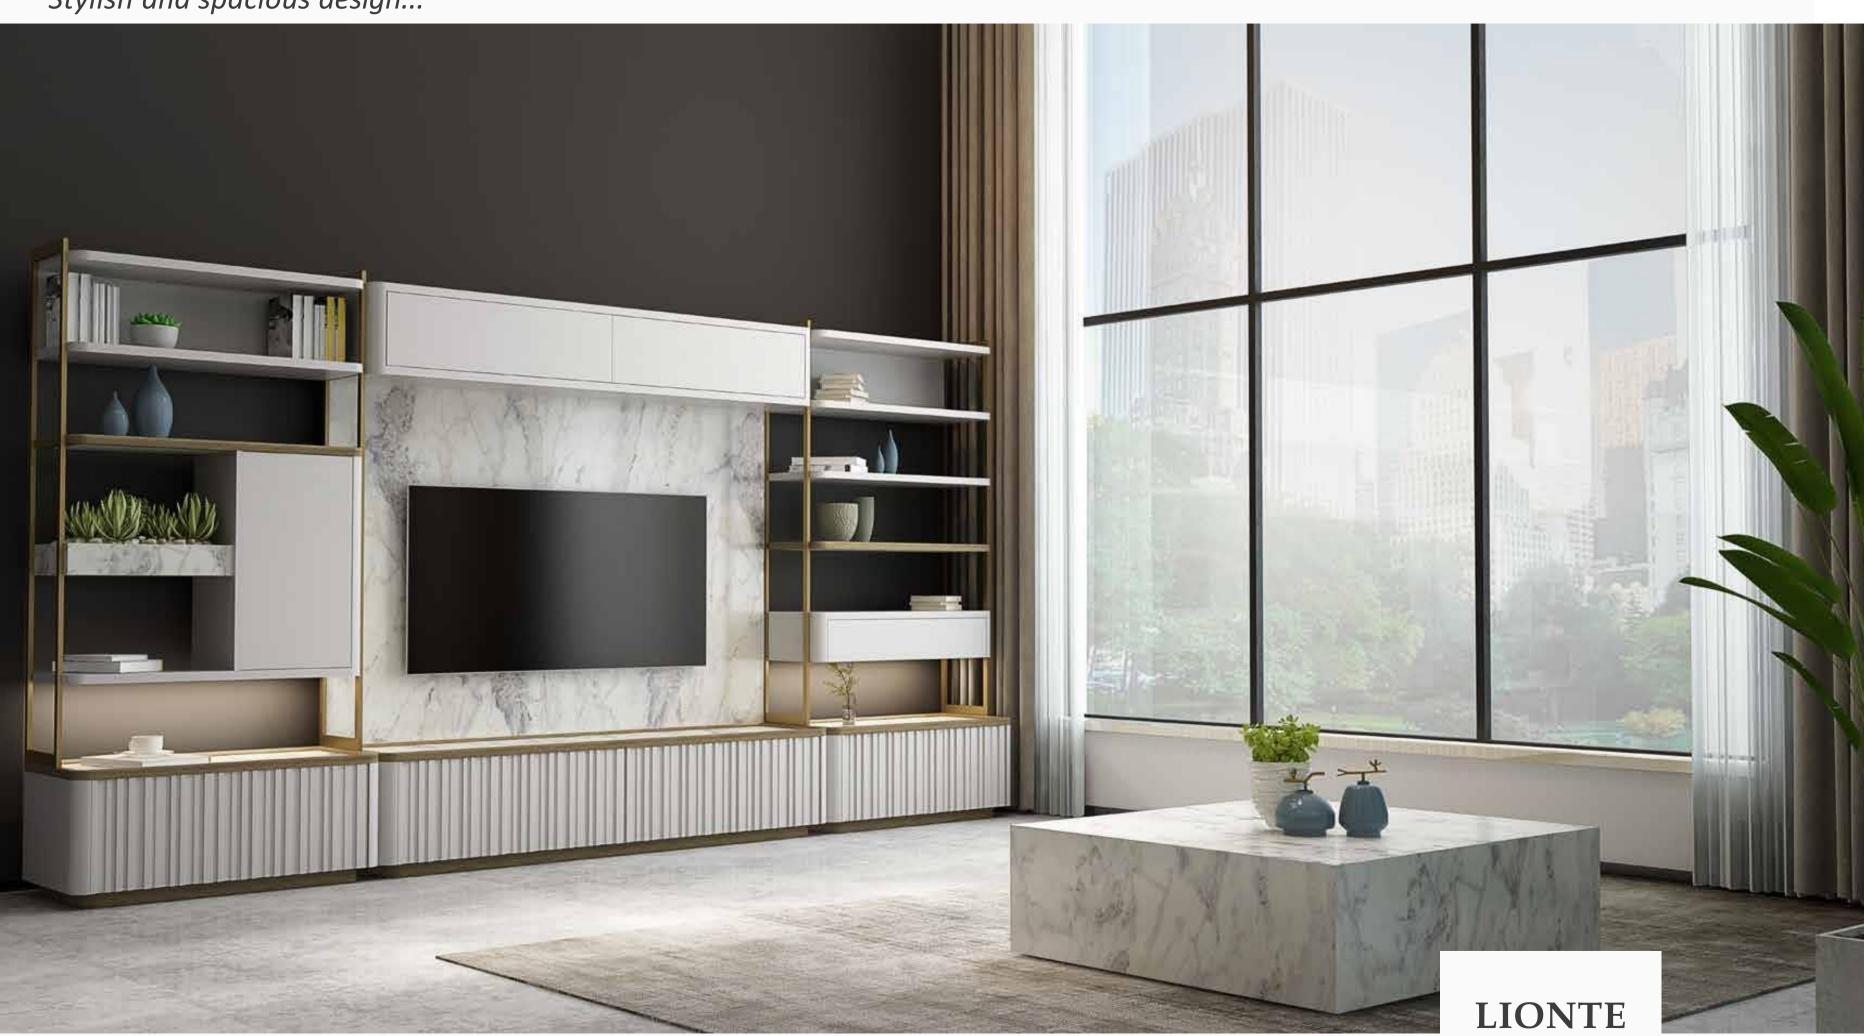

#### Modern and Functional Design

Designed with the inspiration of nature,
Lionte Dining Room Set is dazzling with
the unique harmony of freesia marble
pattern and mensa walnut. Available in
both extendable and fixed table options,
Lionte Dining Room Set features a
console module that incorporates
drawers and velvet cutlery holder.
Lionte Dining Room Set is ready to be the
star of your cozy tables with a marble
pattern tabletop, a console with ample
storage space, ergonomic chairs and a
round designed mirror.

Fixed Dining Table
W:2100mm D:1000mm H:768mm

Ext. Dining Table **W:**1700/2100mm **D:**1000mm **H:**750mm

*Console* **W:**2079mm **D:**465mm **H:**780mm

*Chair* **W**:900mm **D**:390mm **H**:1835mm

*Mirror* **W**:510mm **D**:600mm **H**:800mm