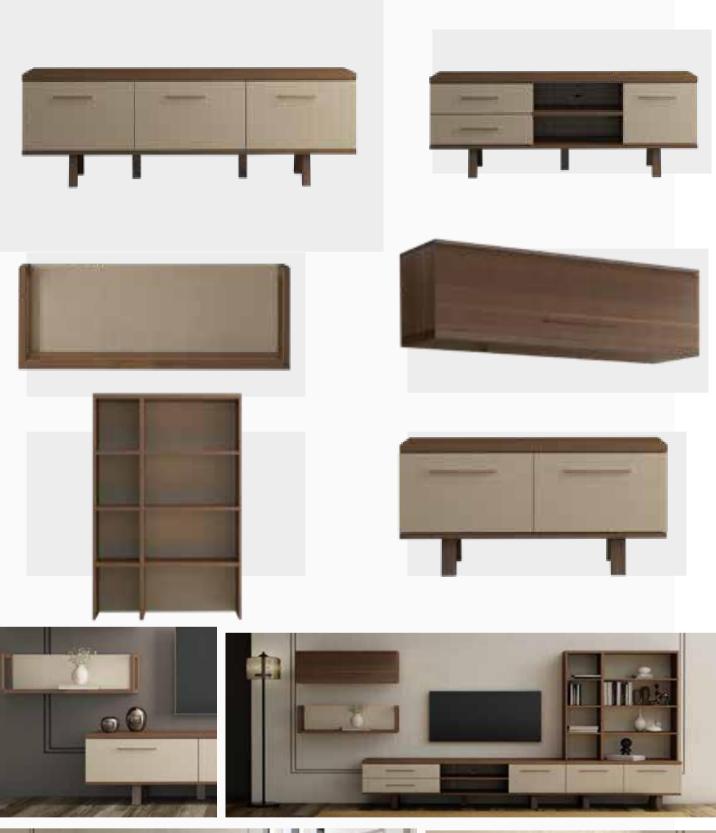

Modular design, stylish details...

The unique harmony of walnut and white...

Masayaholding.com

Distinctive textures, elegant details...

Crafted from premium materials that do not harm nature, Senta TV Unit will enhance the elegance of your home with linen textured beige doors and a walnut-colored body. Senta Tv Unit offers ease of cleaning with its high leg structure and also provides additional space for your private belongings with closed compartments.

Distinctive textures, elegant details...

Masayaholding.com

Extraordinary and stylish design...

Soho TV Unit impresses with the impeccable blend of natural walnut, black and bronze. Featuring a corrugated wood and black glass door design, Soho TV Bottom Unit is ready to be the choice of those who love extraordinary style. Providing additional space for your belongings, Soho TV Bottom Unit offers ease of cleaning with its high leg design.