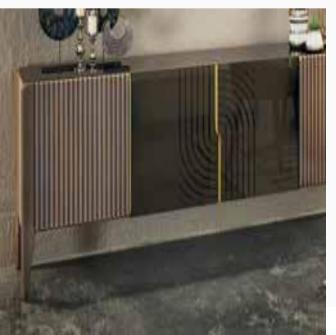

#### Noble and Extraordinary Design

Distinguished by the noble blend of walnut, anthracite, and gold colors,
Soho Dining Room Set brings a distinctive flair with patterns applied to wooden and glass doors. Featuring a table with glass top, a console combining glass, wood and gold, ergonomic chairs that are attractive with dual color pattern, an extraordinary bench and an asymmetrical round mirror, Soho Dining Room Set brings elegance and style to your living spaces.

Fixed Dining Table
W:1900mm D:955mm H:750mm

*Bench* **W:**1180mm **D:**430mm **H:**440mm

*Console* **W:**2150mm **D:**485mm **H:**800mm

*Dresuar* **W**:1100mm **D**:390mm **H**:760mm

*Chair* **W:**520mm **D:**860mm **H:**560mm