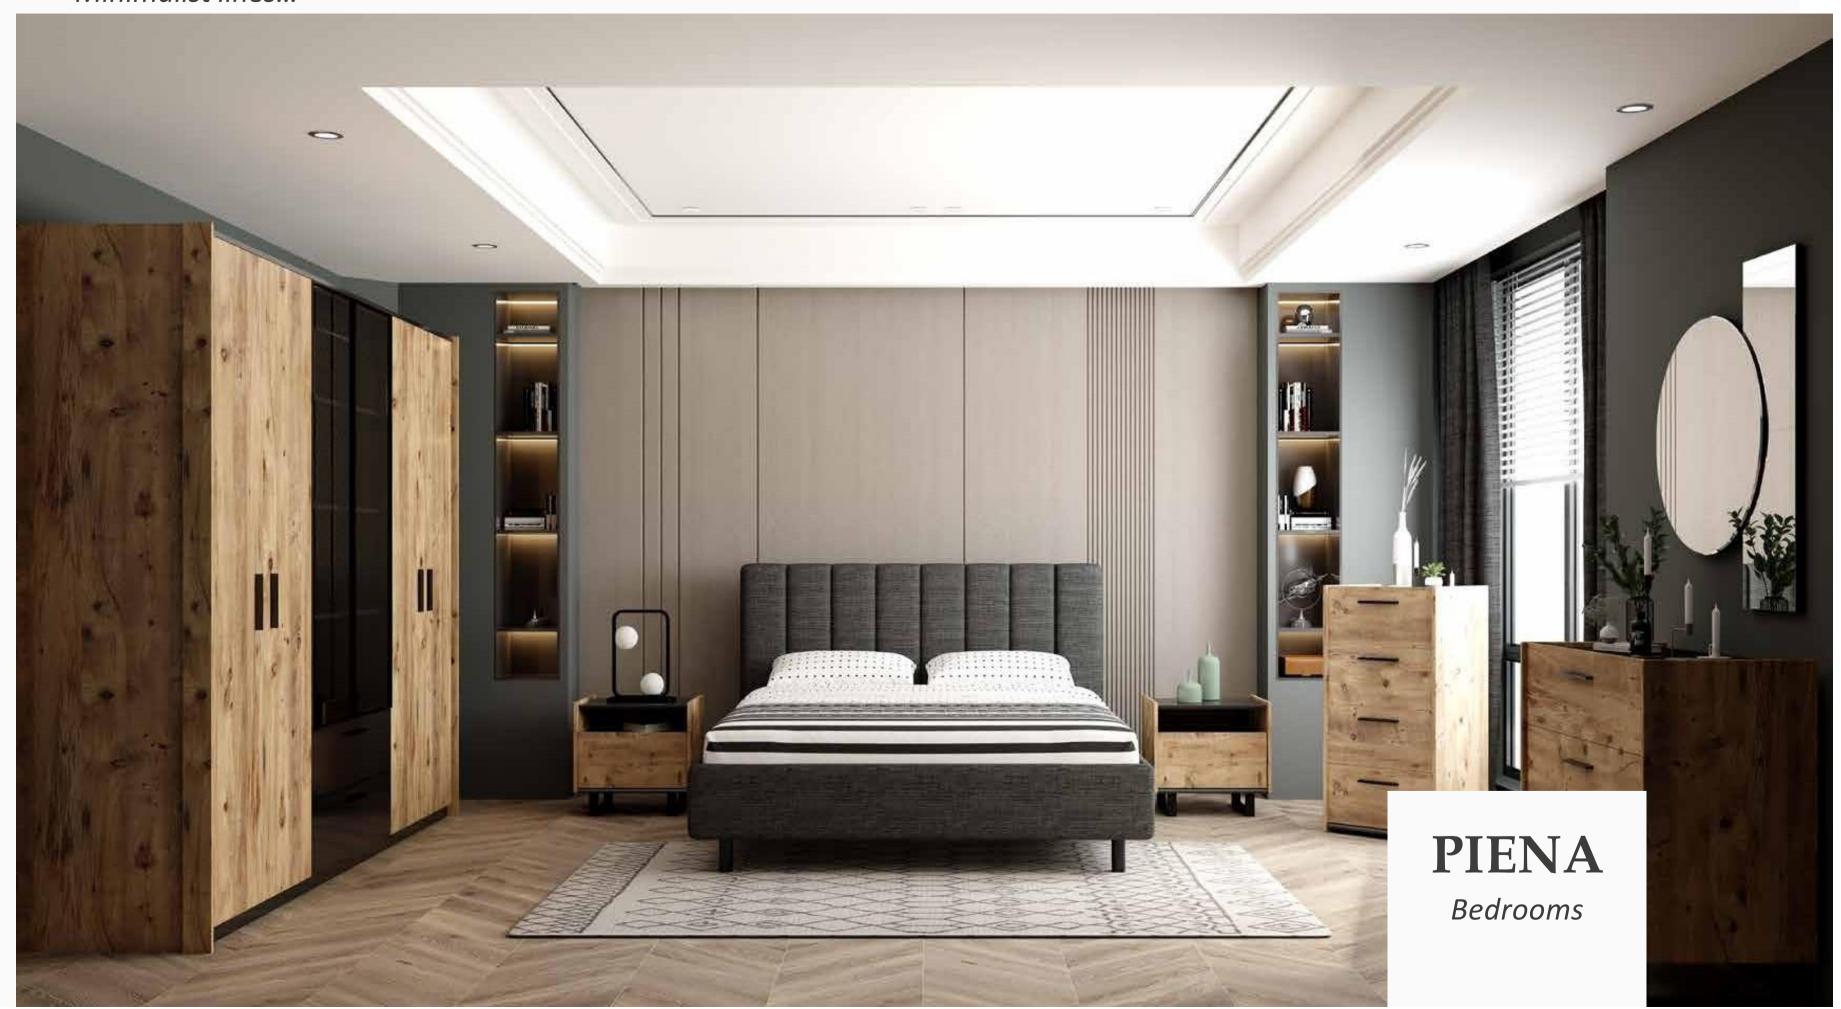

#### Minimalist and Modern Design

Standing out with its minimal design, Piena Bedroom Set features the unique beauty of exclusive Atlantic pine and metal in harmony. Available in three wardrobe versions with 5, 6 doors or sliding doors, Piena Bedroom Set offers years of use with its functional and robust structure.

Minimalist lines...

Masayaholding.com