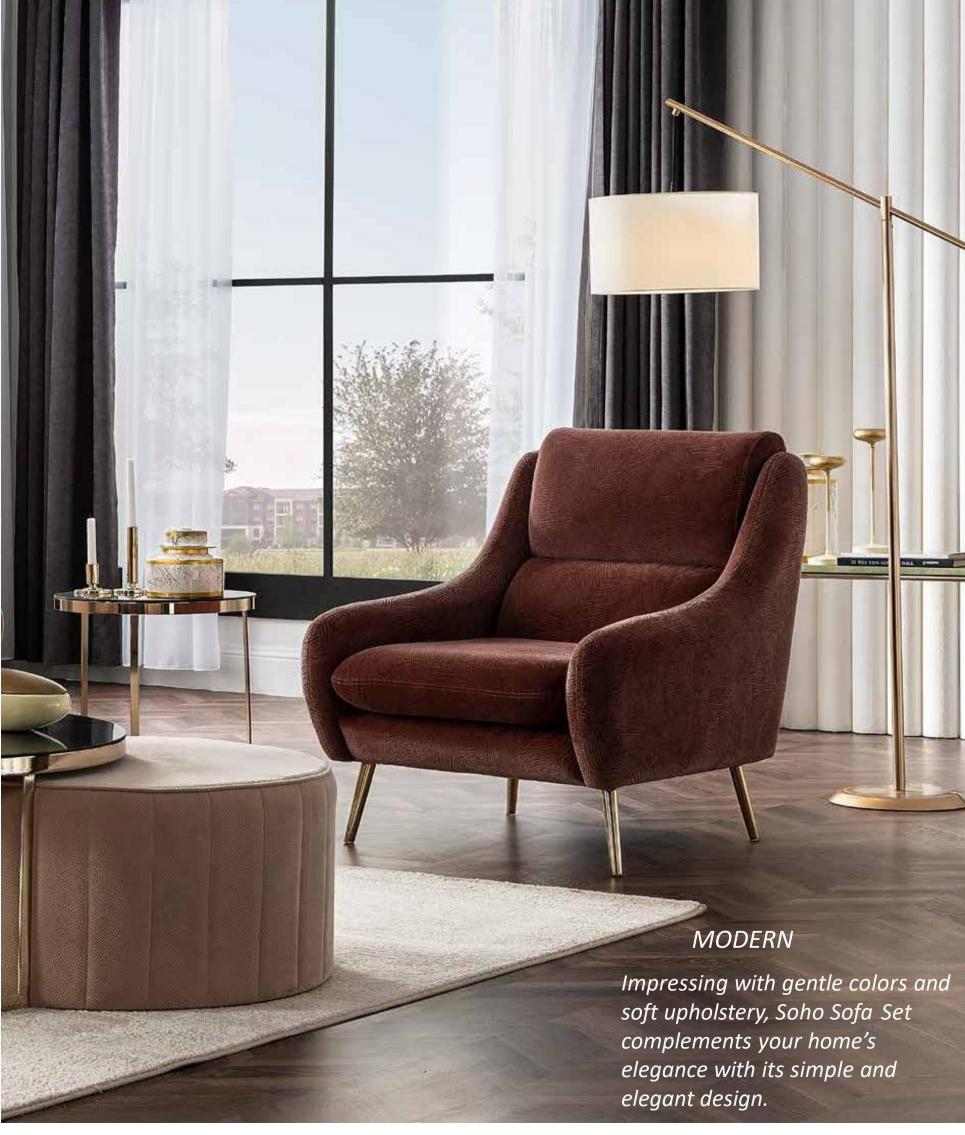

# Elegant and Functional Design

Built with a simplistic design approach, Soho Sofa Set combines functionality and comfort together. Offering different fabric options for you to create your unique style, Soho Sofa Set ensures additional comfort with its soft foam rubber upholstery. Featuring ease of cleaning with the high leg structure,

Soho Sofa Set is ready to assist you when hosting your guests, thanks to the hide-a-bed mechanism integrated into double and triple armchairs.

*Armchair* **W:**770mm **D:**900mm **H:**900mm

*Two Seater* **W:**1900mm **D:**980mm **H:**770mm