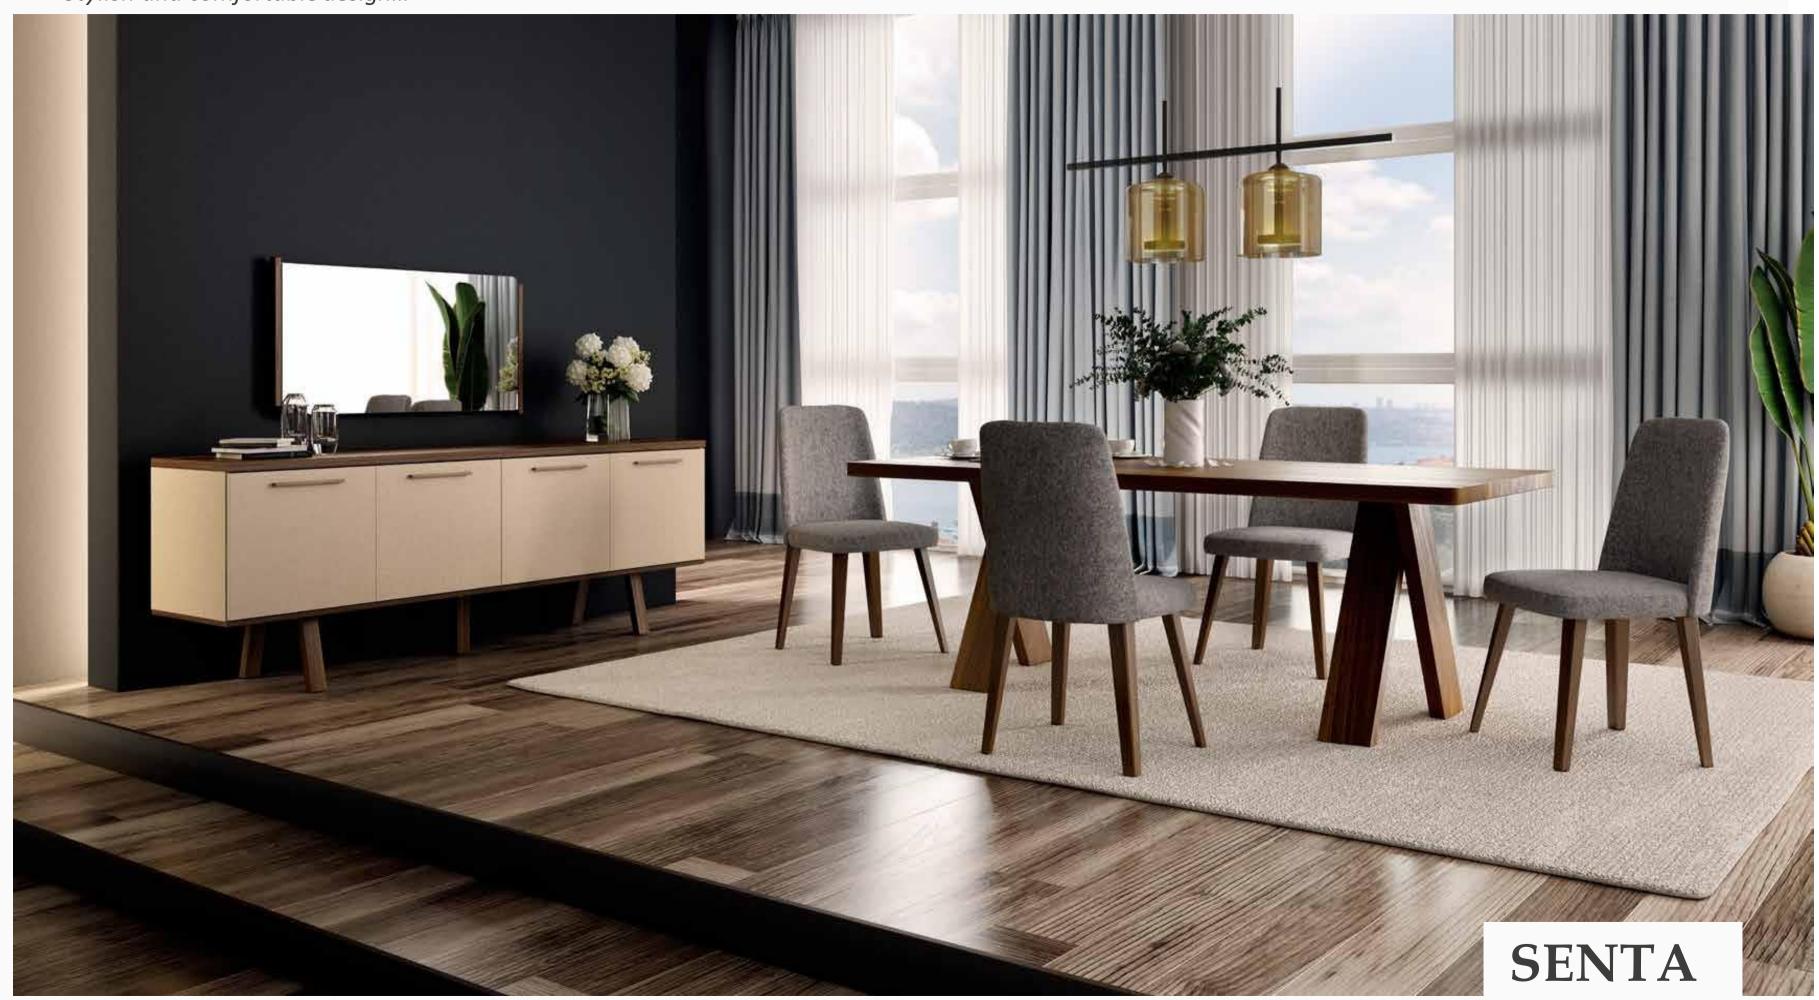

### Comfortable and Distinctive Design

Catching the eye with its exclusive woven fabric, Senta Sofa Set brings additional comfort with its soft foam rubber upholstery. Capable of transforming into a bed with the tilting backrest mechanism integrated into double and triple armchairs, Senta Sofa Set allows you to create your style by choosing among various fabric options.

# SENTA

### Koltuk Takımı / Sofa Set

Armchair W:950mm D:920mm H:860mm

*Two Seater* **W**:2060mm **D**:920mm **H**:820mm

Three Seater W:2320mm D:920mm H:820mm

Minimal and comfortable design...