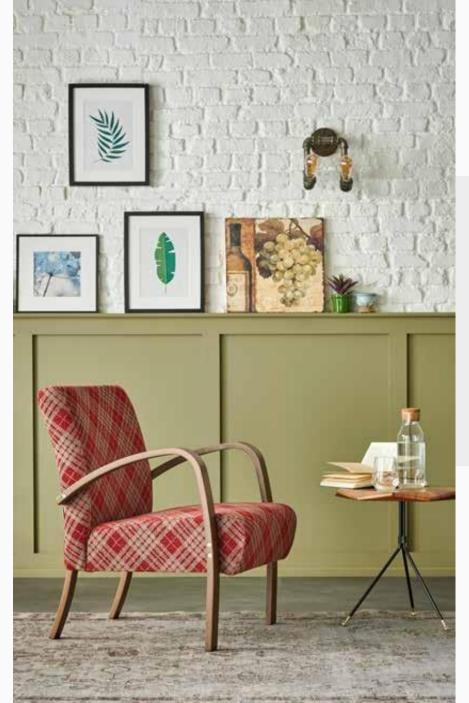

## Simplistic and Stylish Design

Blending elements of countryside and Scandinavian styles, Martha Sofa Set draws attention with its nature-inspired design. Convertible into a bed with the tilting backrest mechanism, the double and triple armchairs provide practical use. Shining out with its ergonomic structure and exclusive woven fabric, Martha Sofa Set offers ease of cleaning with its high structure.

*Armchair* **W**:800mm **D**:900mm **H**:830mm

Two Seater W:1950mm D:1010mm H:810mm

Three Seater W:2200mm D:1010mm H:810mm

Classic and modern design...