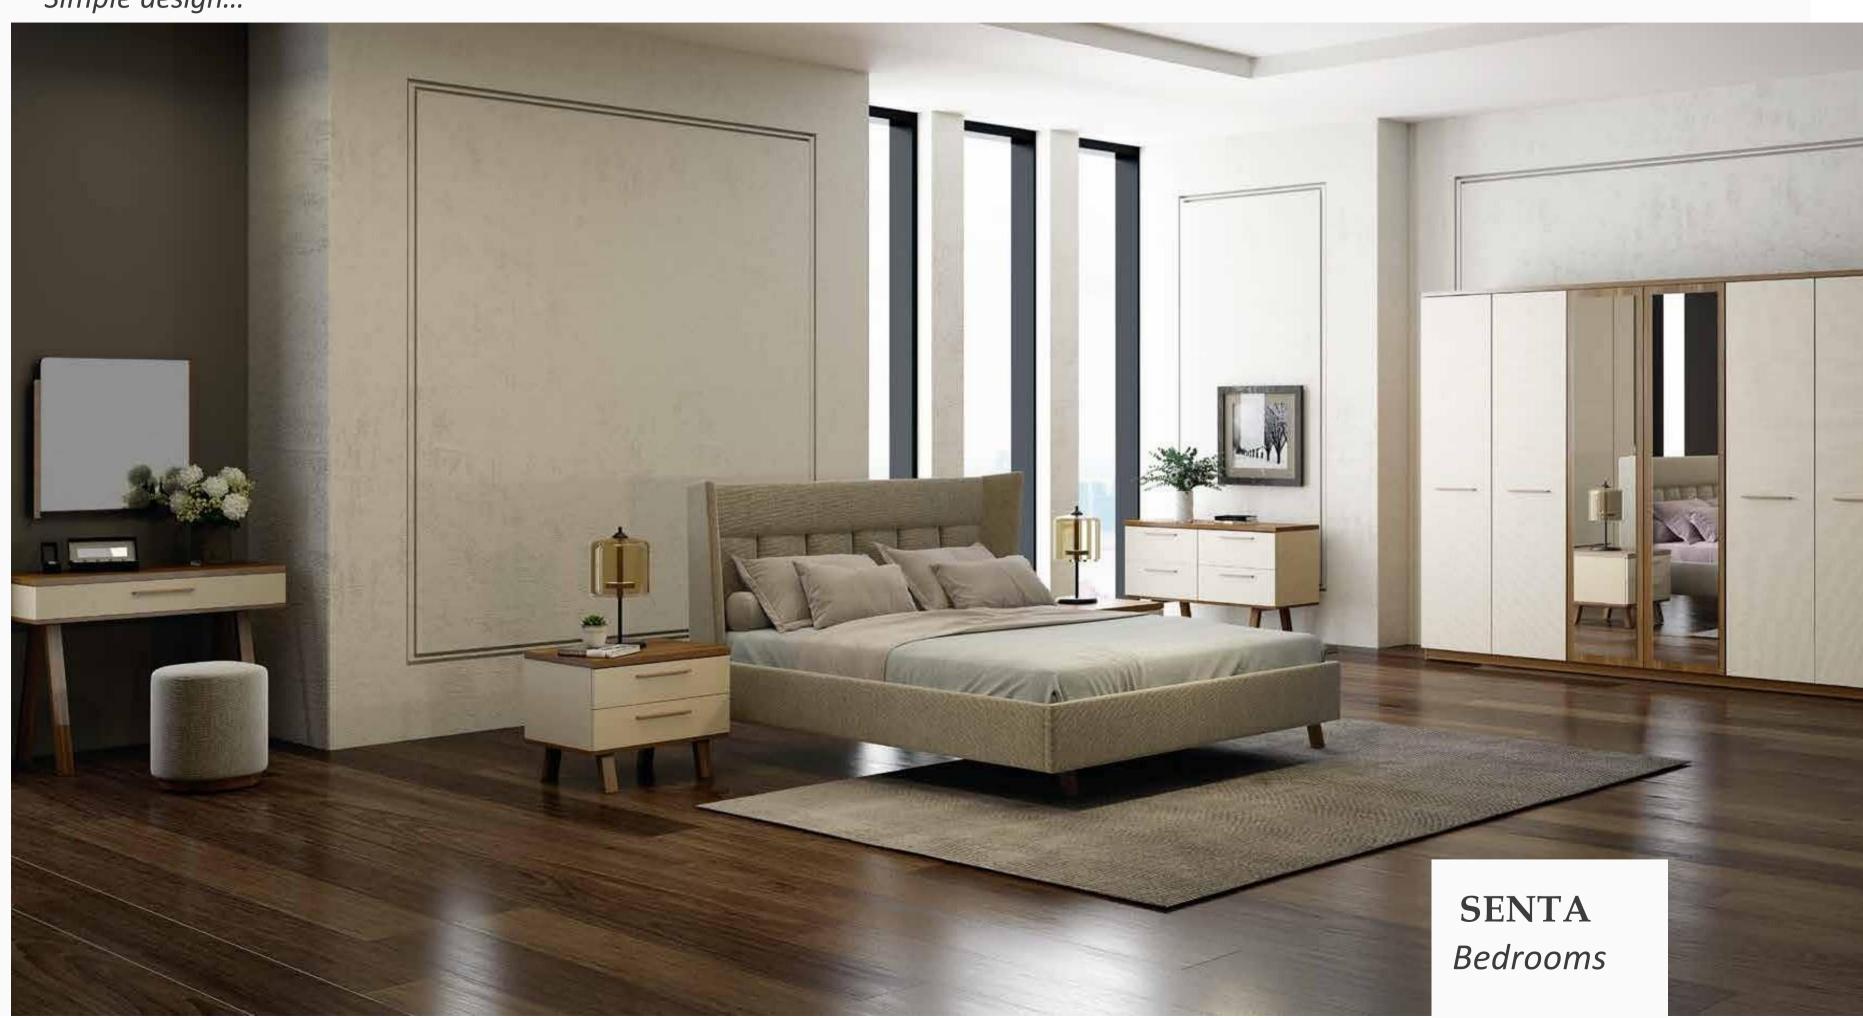

### Simple Lines

Attracting attention with its minimal design features, Senta Bedroom Set brings elegance and comfort to your home with its gentle colors and soft upholstery. Available in three wardrobe versions with five, six doors or sliding doors, Senta Bedroom Set stands out with its elegant details and functionality features.

Simple design...

Masayaholding.com