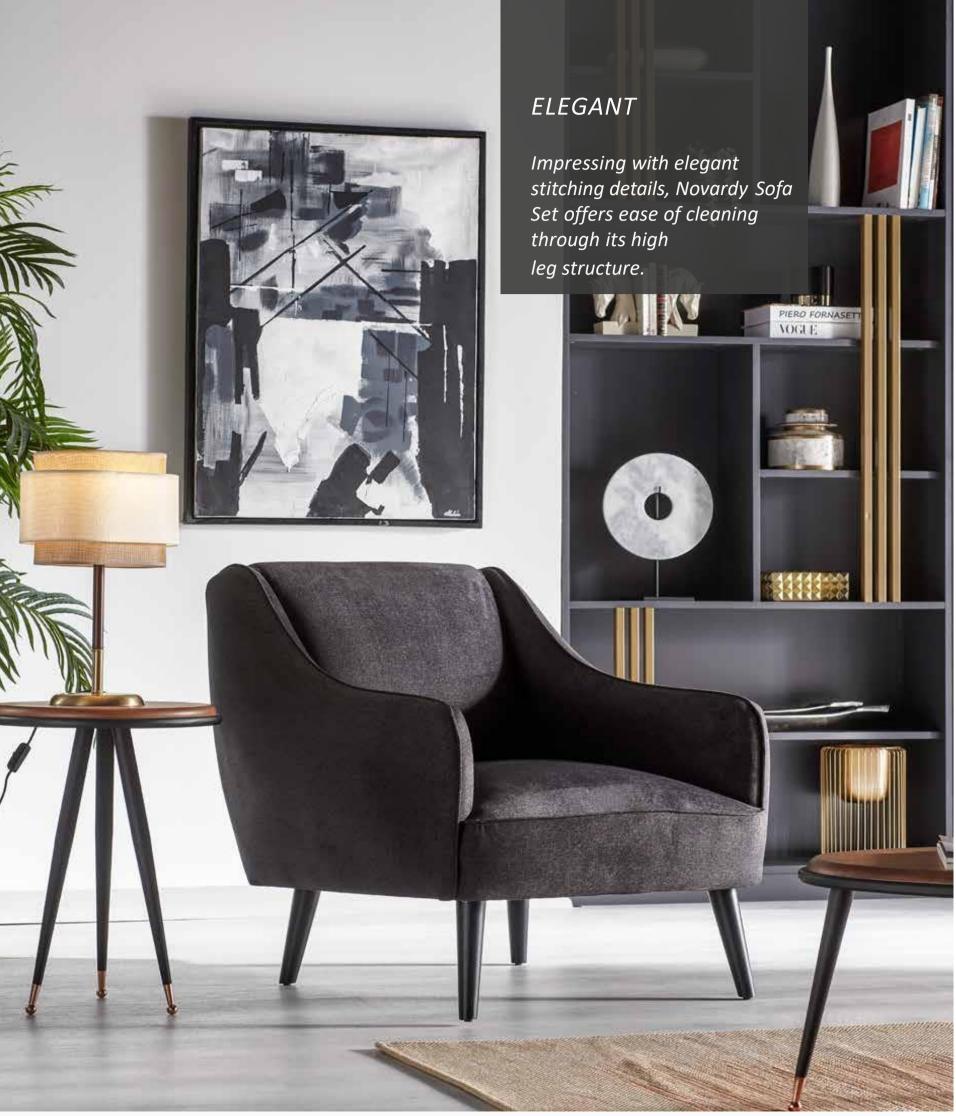

### Minimal and Functional Design

Bringing functionality and comfort together, Novardy Sofa Set draws attention with its curvy lines. Allowing you to create your unique style through different color options, Novardy Sofa Set offers extra comfort with its soft foam rubber upholstery. Available in walnut and black wood color leg options, Novardy Sofa Set offers convenient use with its backrest sliding mechanism integrated into double and triple armchairs.

Three Seater W:2350mm D:1100mm H:860mm

Modernistic, elegant and comfortable design...

Sofa Set

Elegant and Comfortable Design

Allowing you to create your own style with different fabric options, Laris Sofa Set adds further elegance to your home by blending classical and modern styles. Providing additional comfort with its comfortable upholstery, Laris Sofa Set offers ease of cleaning thanks to its amalfi walnut color high legs. The