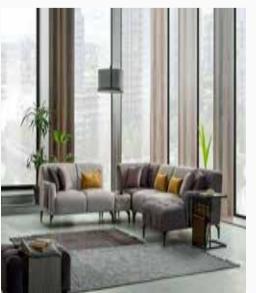

Soffice Corner
W:2900mm D:1720mm H:710mm

Corner Set

Shining with modern design features and minimalist lines, Lugano Corner Sofa lets you to create an exclusive couch tailored to your style with its modular structure. Attracting attention with elegant wooden legs, Lugano Corner Sofa brings comfort and convenience to your living room with its gentle color ergonomic upholstery and USB connectivity, wireless charging feature integrated into the intermediate module.

#### Masayaholding.com

Lugano Corner Sofa will add