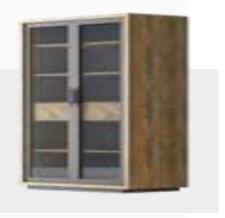

#### TV Unit

attention with metal details that have a gofrato finish. Hardy TV Unit allows you to create your own style with its modular structure. Featuring a design that reflects the strength of nature, Hardy TV Unit stands out as a perfect blend of elegance and comfort. Dazzling with the different tones of wood, Hardy TV Unit is drawing

Design reflecting the strength of nature...

Modular design, stylish details...

Martha TV Unit complements the style of your home with its natural wood and white finish. Allowing you to keep your private items with its closed compartments, Martha TV Unit creates a great display area for your books and accessories with its open shelf compartment.