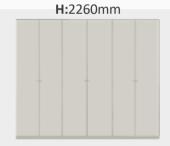

#### NATURAL

Norel Sofa Set brings the elegance and tranquility of nature to your living spaces.

Armchair W:750mm D:900mm H:850mm

*Two Seater* **W**:2020mm **D**:920mm **H**:740mm

Three Seater W:2260mm D:920mm H:740mm