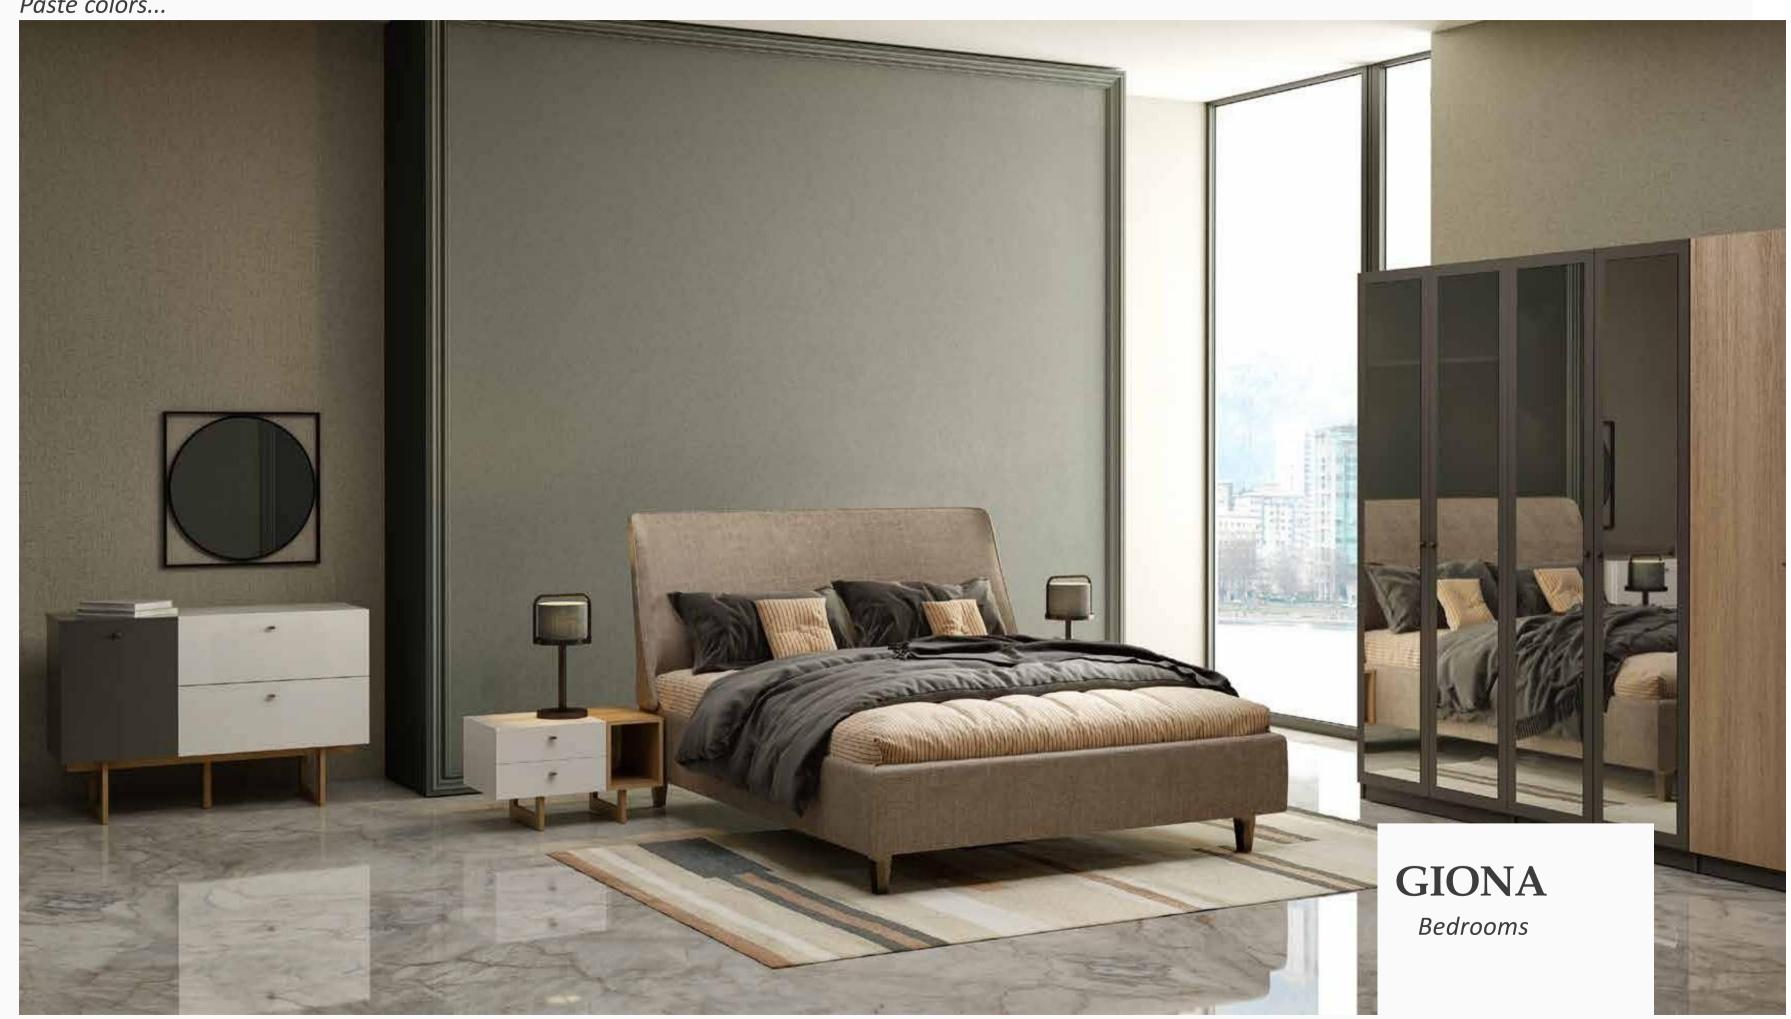

#### Comfortable and Stylish Design

Offering a distinguished style with the combination of anthracite, matte white and wood, Giona Dining Room Set enhances the elegance of your home with modern design features. Featuring a three-color palette console with ample storage space, comfortable chairs, a table with minimalist lines and an elegantly designed mirror, Giona Dining Room Set will be your prime assistant when hosting your guests.

Ext. Dining Table
W:1600/2000mm D:900mm H:750mm

Dining Table
W:1800mm D:900mm H:750mm

*Console* **W:**2055mm **D:**470mm **H:**805mm

*Chair* **W**:510mm **D**:585mm **H**:790mm

Comfortable and extraordinary...

Masayaholding.com

The noble harmony of wood and black...