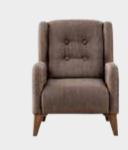

## Sofa Set

*Armchair* **W:**710mm **D:**920mm **H:**900mm

Three Seater W:1950mm D:980mm H:760mm

*Three Seater* **W**:2250mm **D**:980mm **H**:760mm

# Robust and Extraordinary Design

Bringing elegance and functionality to your living spaces, Viena Sofa Set will add comfort and elegance to your live with its exclusive woven fabric options and comfortable upholstery. Offering ease of cleaning with its high leg structure, Viena Sofa Set offers additional comfort through its soft upholstery. Drawing attention with its robust style, Viena Sofa Set is ready to be popular among those who seek a distinctive style with a hint of button and stitching details.

# MASAYA® **FUNCTIONAL** Convertible into a bed with the tilting backrest mechanism, the double and triple armchairs from the Viena Sofa Set bring functionality to your living room.

Viena Sofa Set

Modern style, elegant details...