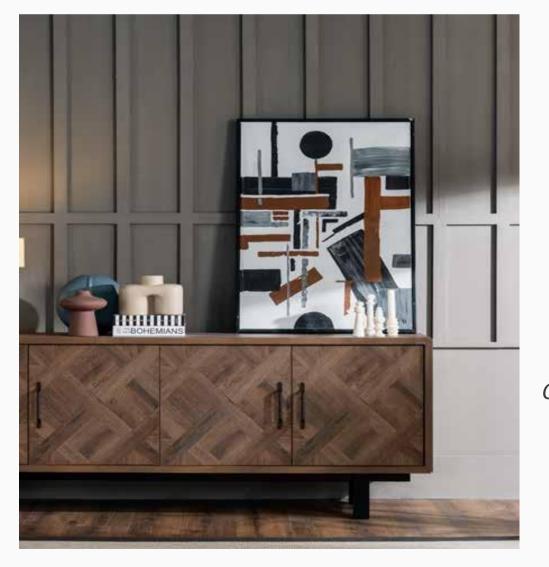

#### TV Unit

Drawing attention with its minimalist design features, Soffice TV Unit dazzles with its sapphire oak wood pattern color and marmo marble surface finish. Providing ample storage space for your belongings, items and books with its closed modules and shelf modules, Soffice TV Unit adds elegance and style to your living room.