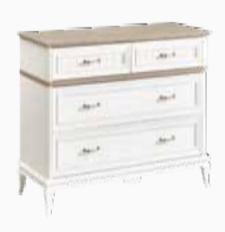

#### Retro Lines

Dazzling with the stylish and robust design concept of country style, Angelic Bedroom Set adds comfort to your life with its functionality. Available in three wardrobe versions with five, six doors or sliding doors, Angelic Bedroom Set draws attention with its vivid color and elegant details.

#### Bedrooms

Retro style...