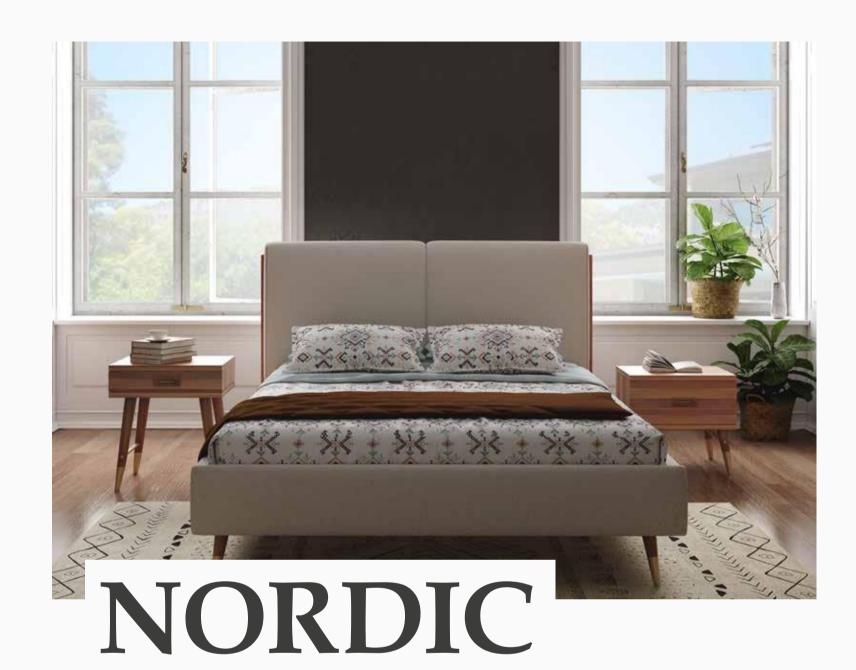

### Functional Design

Nordic Bedroom Set stands out its design features reflecting the blend of retro and modern style. Available in three wardrobe versions with five, six doors or sliding doors, Nordic Bedroom Set catches the eye with its elegant details and functionality features.

Karyola / Bedstead W:1700mm D:2075mm H:400mm

**Şifonyer** / *Dresser* **W:**1200mm **D:**454mm **H:**820mm

Komodin / Nightstand W:550mm D:410mm H:510mm

Narrow Dresser W:600mm D:454mm H:1150mm

Make up Table W:1100mm D:450mm H:775mm

**W:**1150mm **D:**430mm **H:**440mm

5 Kapaklı Dolap / 5 Doors Wardrobe W:2286mm D:610mm H:2190mm

5 Kapaklı Dolap / 5 Doors Wardrobe W:2739mm D:610mm H:2190mm

Dekor / Decor W:-mm D:-mm H:-mm

Stylish and elegant details ...