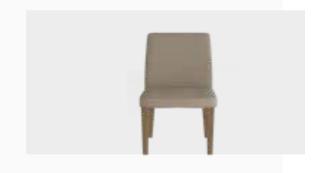

#### Minimal Design and Comfortable Structure

Drawing attention with its elegant design features, Soffice Dining Room Set dazzles with its sapphire oak wood pattern color and marmo marble surface finish. Featuring two different chair options with or without armrests, Soffice Dining Room Set brings elegance and style to your home with an oval table that has a marble pattern top, a console with ample storage space, ergonomic chairs and bench, and a round design mirror.

Fixed Dining Table
W:2000mm D:1000mm H:755mm

**Bench W:**1060mm **D:**480mm **H:**470mm

*Console* **W**:2079mm **D**:465mm **H**:780mm

Chair **W**:690mm **D**:590mm **H**:680mm

Sandalye H:835mm

Minimal and elegant design...