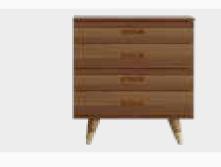

*Dresser* **W:**1200mm **D:**470mm **H:**805mm

Doors Wardrobe
W:2285mm D:610mm
H:2190mm

6 Doors Wardrobe W:2740mm D:610mm H:2190mm

6 Doors Wardrobe W:2740mm D:610mm H:2190mm

Sliding Wardrobe
W:2350mm D:700mm H:2260mm