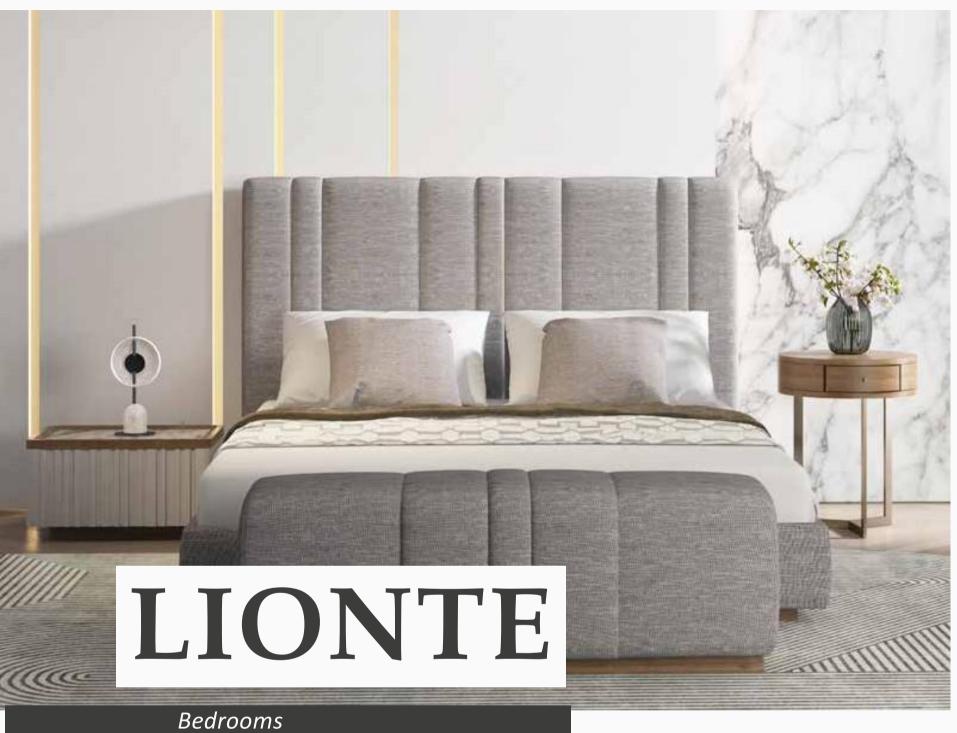

#### Modern and Stylish Design

Dazzling with its vivid colors and simple design, Lionte Bedroom Set brings style to your bedroom. Offering additional comfort with its fabric upholstery, Lionte Bedroom Set draws attention with five-door, six-door, folding door and sliding door wardrobe options.

An exceptional design...

Masayaholding.com