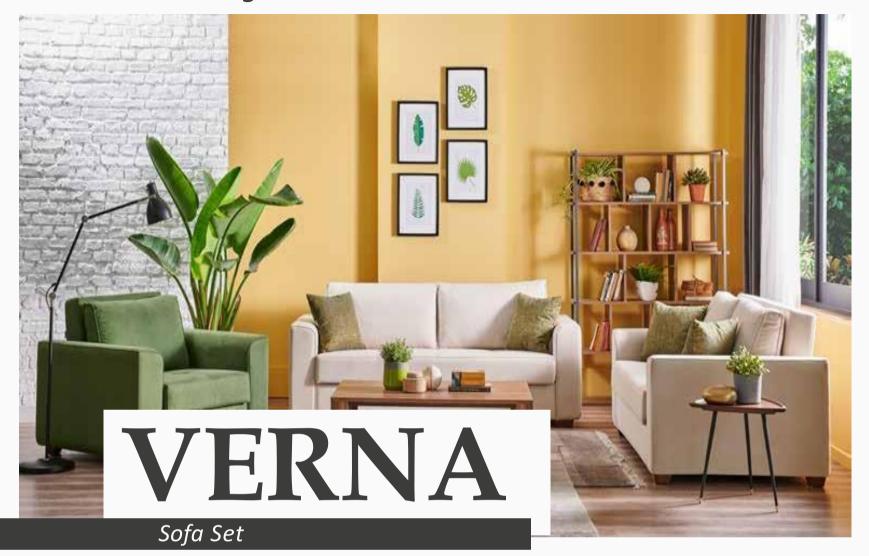

Three Seater W:2320mm D:1000mm H:795mm

Minimal design

**CONVENIENT** 

sponge and soft textured fabric. Verna Sofa Set offers extra comfort with its soft sponge and soft textured fabric.

*Armchair* **W:**1050mm **D:**820mm **H:**980mm

*Two Seater* **W**:1750mm **D**:820mm **H**:980mm

*Two Seater* **W**:2050mm **D**:820mm **H**:980mm

Minimal Design

Attracting attention with its minimal design and functional structure, Verna Sofa Set offers practical use even in narrow spaces. Being a symbol of robustness with its metal skeleton system, Verna Sofa Set provides practical use even in small houses with its 1 and 2 seat-sofas with a mechanism that can turn into a bed.