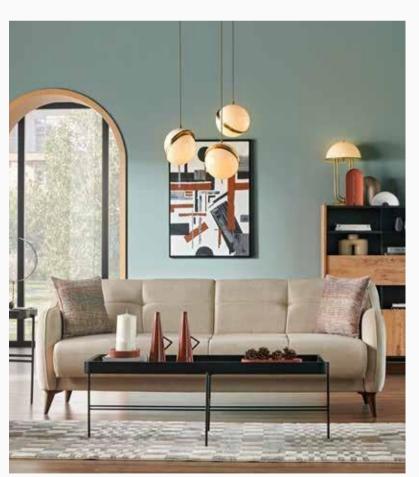

# Functional and Comfortable Design

Introducing elegance to your living room with its oval design features, Calina Sofa Set offers a relaxing seating experience with its soft-textured fabric and comfortable upholstery. Offering convenience as both double and triple armchairs that can be transformed into beds, Calina Sofa Set allows for

easy cleaning with its high leg structure. Calina Sofa Set lets you to create your unique style by featuring different fabric options..

*Armchair* **W:**830mm **D:**780mm **H:**740mm

wo Seater W:2080mm D:950mm H:810mm