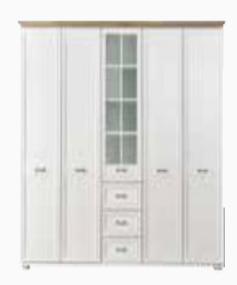

#### Retro Lines

Dazzling with the stylish and robust design concept of country style, Angelic Bedroom Set adds comfort to your life with its functionality. Available in three wardrobe versions with five, six doors or sliding doors, Angelic Bedroom Set draws attention with its vivid color and elegant details.

#### Bedrooms

Retro style...