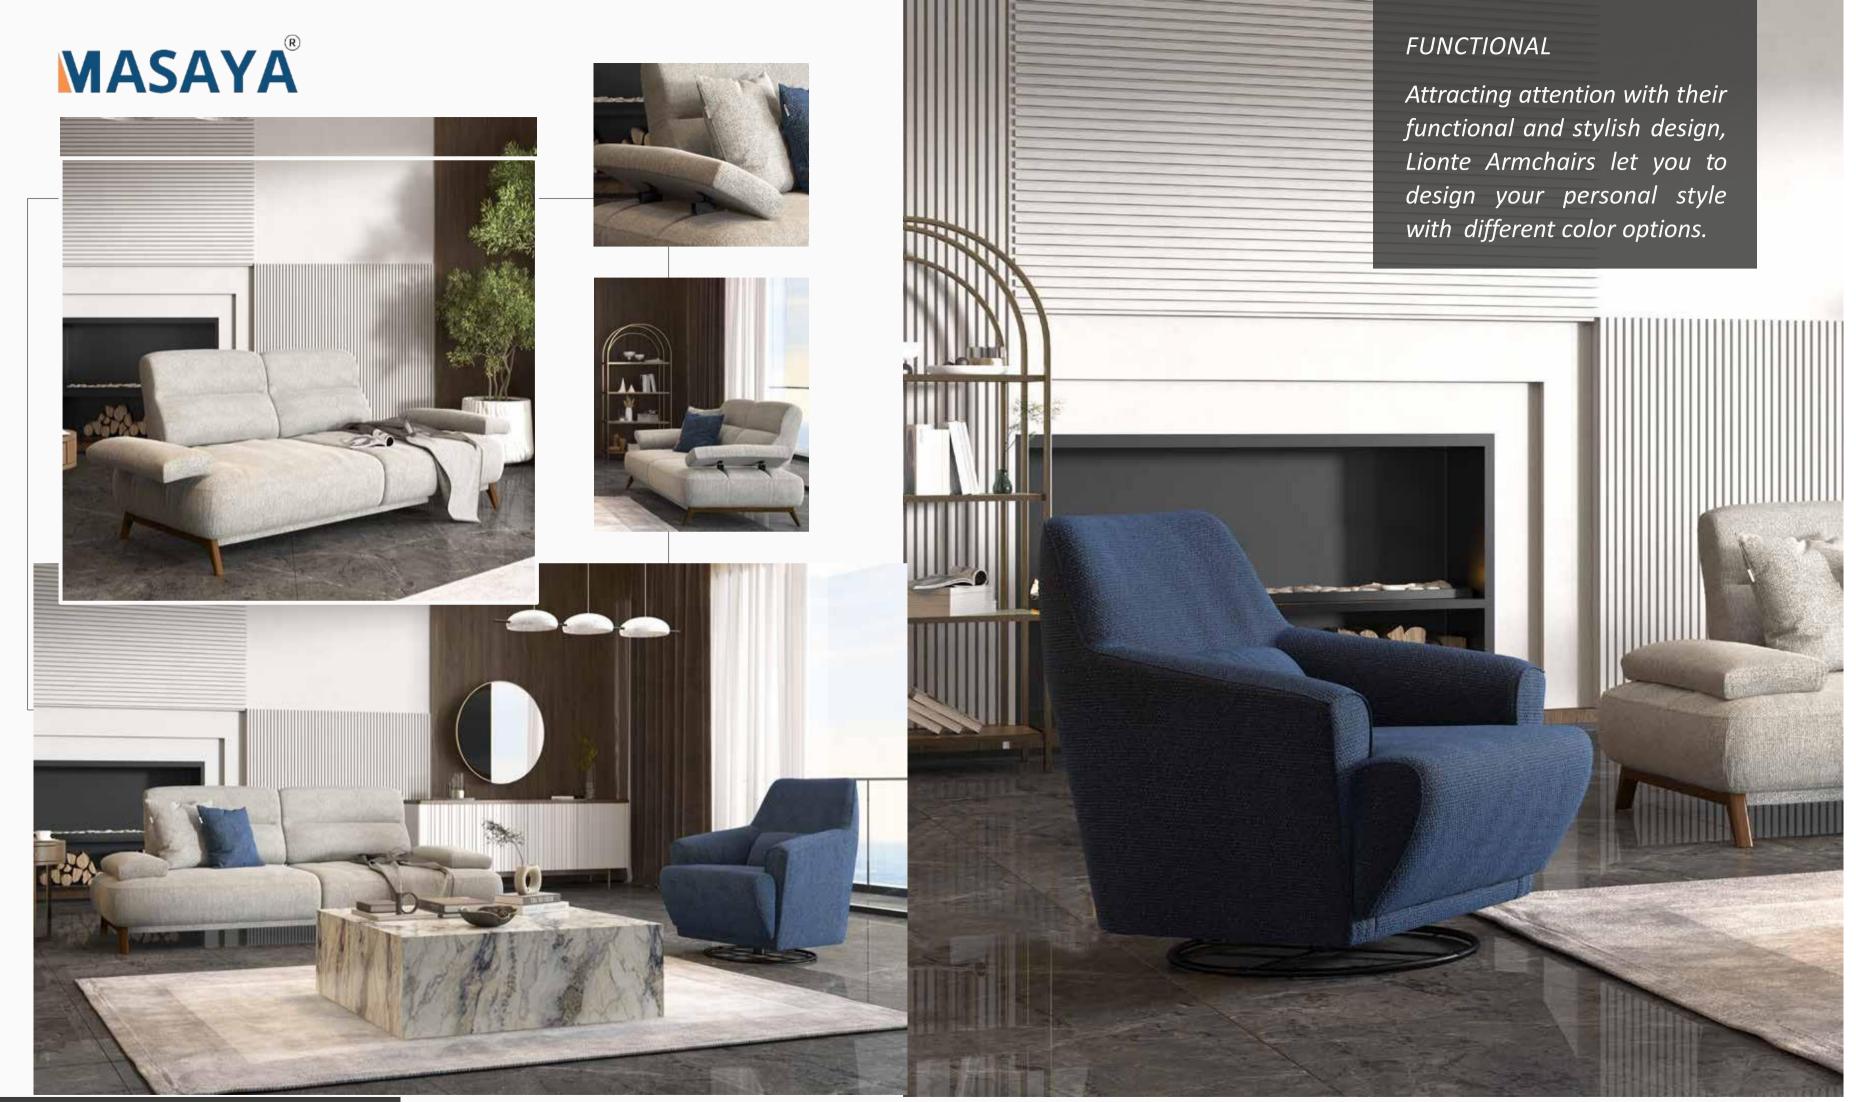

## Spacious Design

Drawing attention with its exclusive woven fabric and ergonomic structure, Lionte Sofa Set offers additional comfort with its special backrest filling. A sliding and angle changing mechanism is used on the arms of the Lionte double and triple sofas, which have a two-piece backrest sliding mechanism.

Thus, in addition to providing wider seating space, it can also be used as a bed.

Three Seater W:2500mm D:1000mm H:900mm

Lionte Sofa Set

Simplistic and elegant design...