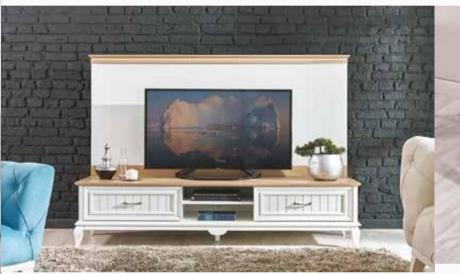

# MASAYA TV UNITS

Add style to your living room with the warmth of wood...

# SOFFICE

#### TV Unit

Drawing attention with its minimalist design features, Soffice TV Unit dazzles with its sapphire oak wood pattern color and marmo marble surface finish. Providing ample storage space for your belongings, items and books with its closed modules and shelf modules, Soffice TV Unit adds elegance and style to your living room.