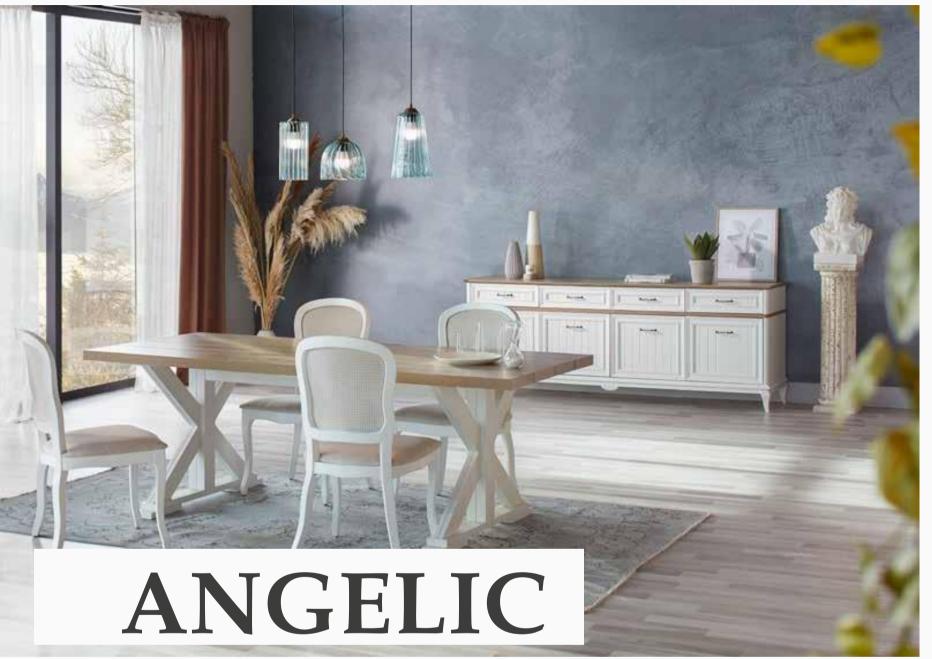

#### Contemporary Interpretation of Country Style

Creating a cozy atmosphere with its country style, Angelic Dining Room Set catches the eye the serene harmony of white and oak. Standing out for its comfort, Angelic Dining Room Set enhances the elegance of your home with ergonomically designed chairs, a table with oak-colored top, a console with spacious storage and an elegant dresser.

Fixed Dining Table W:1800mm D:950mm H:760mm W:2090mm D:950mm H:760mm W:2400mm D:950mm H:760mm

*Console*W:2110mm **D**:480mm **H**:815mm

*Chair* **W:**500mm **D:**615mm **H:**938mm

The elegance of classic style...