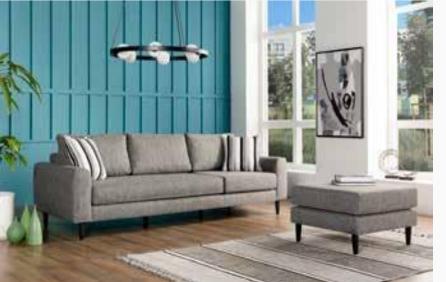

# HARDY

Sofa Set

Armchair W:1010mm D:910mm H:880mm

*Two Seater* **W**:2150mm **D**:950mm **H**:800mm

Three Seater W:2475mm D:950mm H:800mm

### Modernistic and Comfortable Design

Hardy Sofa Set blends elegance and comfort through its exclusive design and options of nubuck and linen textured fabrics. Featuring walnut colored solid wood legs, Hardy Armchairs can be transformed into a bed with the backrest sliding mechanism integrated into double and triple armchairs.