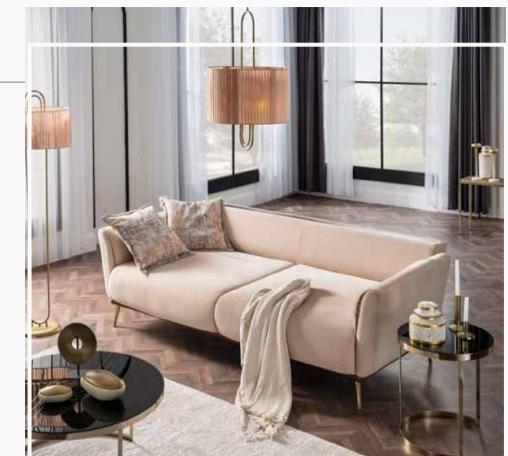

## Stylish and Elegant

Bringing elegance to your living spaces with its modernistic lines the Lidya Collection catches eye with the splendid harmony of moonstone flat white and oak shades. Designs in the Lidya series offer the perfect choice to the ones who want to create a distinguished and simple style with bronze-plated details featured in every piece of the collection.

Armchair W:750mm D:850mm H:880mm

*Two Seater* **W:**1900mm **D:**930mm **H:**770mm

Three Seater Plus W:2140mm D:930mm H:770mm

Stylish and comfortable design...