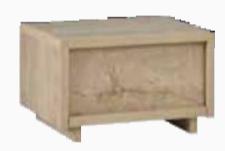

#### Bedrooms

Bedstead W:1730mm D:2300mm H:1150mm

Doors Wardrobe
W:2285mm D:610mm
H:2190mm

Doors Wardrobe
W:2350mm D:700mm

6 Doors Wardrobe W:2350mm D:700mm H:2260mm

Sliding WardrobeW:2350mm D:700mm H:2260mm

*Dresser* **W:**1200mm **D:**470mm **H:**805mm

Doors Wardrobe
W:2285mm D:610mm
H:2190mm

6 Doors Wardrobe W:2740mm D:610mm H:2190mm

6 Doors Wardrobe W:2740mm D:610mm H:2190mm

Sliding Wardrobe
W:2350mm D:700mm H:2260mm

Nightstand W:690mm D:435mm H:425mm

5 Doors Wardrobe W:2740mm D:610mm H:2190mm

6 Doors Wardrobe W:2740mm D:610mm H:2190mm

6 Doors Wardrobe W:2740mm D:700mm H:2260mm

Paste colors...