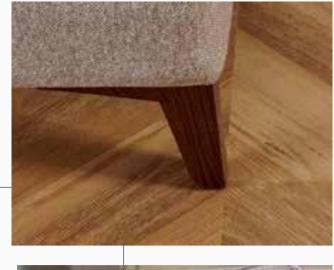

### Modernistic and Comfortable Design

Hardy Sofa Set blends elegance and comfort through its exclusive design and options of nubuck and linen textured fabrics. Featuring walnut colored solid wood legs, Hardy Armchairs can be transformed into a bed with the backrest sliding mechanism integrated into double and triple armchairs.