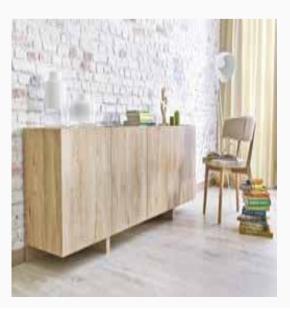

and Extraordinary Design

Distinguished by the noble blend of walnut, anthracite, and gold colors,
Soho Dining Room Set brings a distinctive flair with patterns applied to wooden and glass doors. Featuring a table with glass top, a console combining glass, wood and gold, ergonomic chairs that are attractive with dual color pattern, an extraordinary bench and an asymmetrical round mirror, Soho Dining Room Set brings elegance and style to your living spaces.





Fixed Dining Table
W:1900mm D:955mm H:750mm



*Bench* **W:**1180mm **D:**430mm **H:**440mm



*Console* **W:**2150mm **D:**485mm **H:**800mm



*Dresuar* **W**:1100mm **D**:390mm **H**:760mm



*Chair* **W:**520mm **D:**860mm **H:**560mm

Stylish and comfortable design...



The unique comfort of cozy tables...



Dining Room







#### Elegance of Nature Combined with Minimal Lines

Featuring a spacious appearance with earth tones, Redoro Dining Room Set brings the unique elegance of nature to your living spaces. Creating an environment where your guests will enjoy dinner with the minimalist design approach, Redoro Dining Room Set complement the elegance of your home with a solid wood table featuring clean lines, a minimalist console and ergonomic chairs.





Dining Table
W:1800mm D:1010mm H:750mm



Ext. Dining Table **W:**1600/2000mm **D:**900mm **H:**779mm



*Console* **W:**2200mm **D:**480mm **H:**740mm



*Chair* **W:**445mm **D:**450mm **H:**820mm

nusual, strong design...



Masayaholding.com

The elegance of classic style...



Dining Room



#### Contemporary Interpretation of Country Style

Creating a