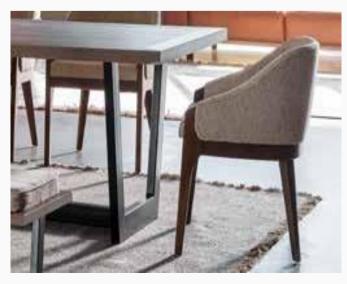

#### Comfortable and Modernistic Design

Standing out with its unique blend of metal and natural wood, Hardy Dining Room Set will take center stage in modern homes. Blending nature's essence with industrial loft style and featuring comfortable seated chairs and bench, table with simple lines, console with ample storage space and square framed round mirror, Hardy Dining Room Set is ready to become the choice of those who appreciate an unusual and strong style.

Dining Table
W:2000mm D:1000mm H:750mm

*Bench* **W:**1400mm **D:**410mm **H:**450mm

*Console* **W:**2090mm **D:**950mm **H:**760mm

Chair W:470mm D:565mm H:820mm

Unusual, strong design...

A modern interpretation of country style...