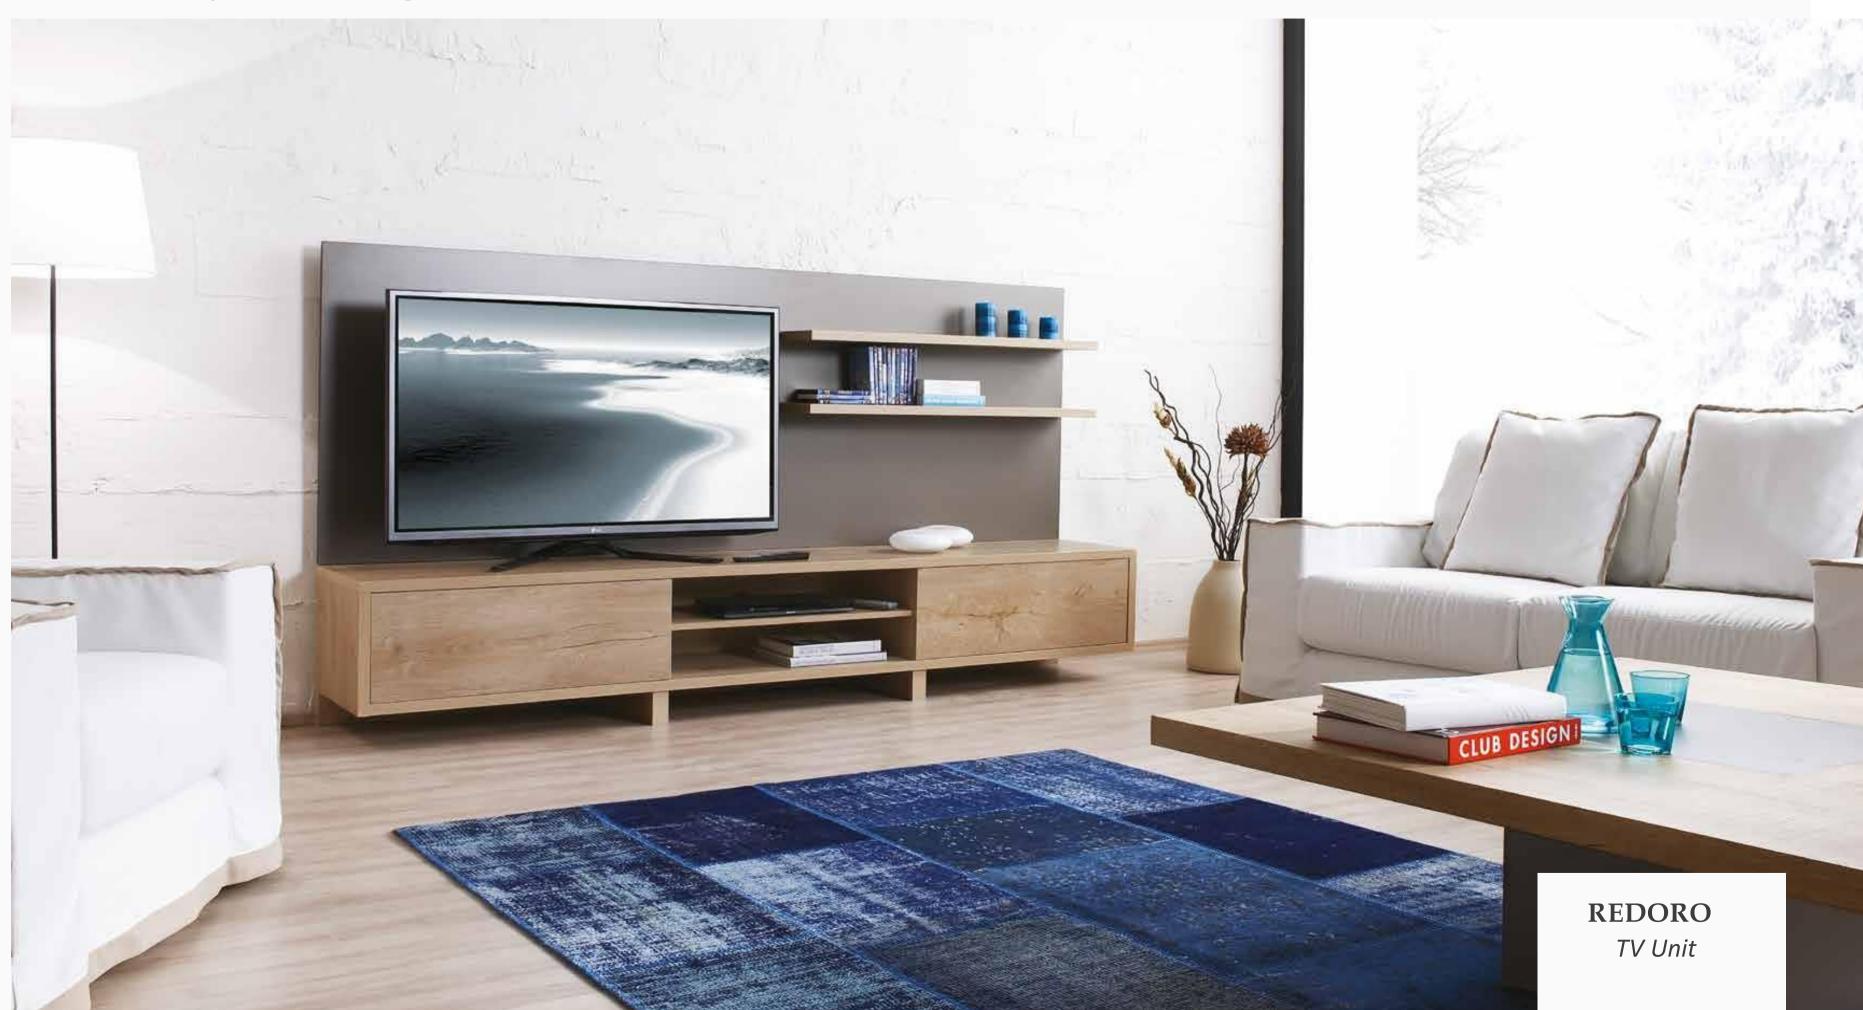

#### Elegance of Nature Combined with Minimal Lines

Featuring a spacious appearance with earth tones, Redoro Dining Room Set brings the unique elegance of nature to your living spaces. Creating an environment where your guests will enjoy dinner with the minimalist design approach, Redoro Dining Room Set complement the elegance of your home with a solid wood table featuring clean lines, a minimalist console and ergonomic chairs.

Dining Table
W:1800mm D:1010mm H:750mm

Ext. Dining Table **W:**1600/2000mm **D:**900mm **H:**779mm

*Console* **W:**2200mm **D:**480mm **H:**740mm

*Chair* **W:**445mm **D:**450mm **H:**820mm

nusual, strong design...