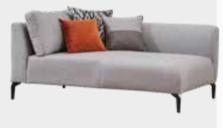

# Functional and Comfortable Design

Introducing elegance to your living room with its oval design features, Calina Sofa Set offers a relaxing seating experience with its soft-textured fabric and comfortable upholstery. Offering convenience as both double and triple armchairs that can be transformed into beds, Calina Sofa Set allows for

easy cleaning with its high leg structure. Calina Sofa Set lets you to create your unique style by featuring different fabric options..

*Armchair* **W:**830mm **D:**780mm **H:**740mm

wo Seater W:2080mm D:950mm H:810mm