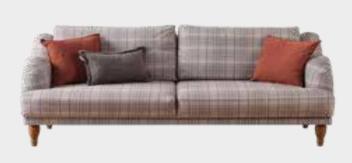

## Simplistic and Stylish Design

Blending elements of countryside and Scandinavian styles, Martha Sofa Set draws attention with its nature-inspired design. Convertible into a bed with the tilting backrest mechanism, the double and triple armchairs provide practical use. Shining out with its ergonomic structure and exclusive woven fabric, Martha Sofa Set offers ease of cleaning with its high structure.

*Armchair* **W**:800mm **D**:900mm **H**:830mm

Two Seater W:1950mm D:1010mm H:810mm

Three Seater W:2200mm D:1010mm H:810mm

Classic and modern design...