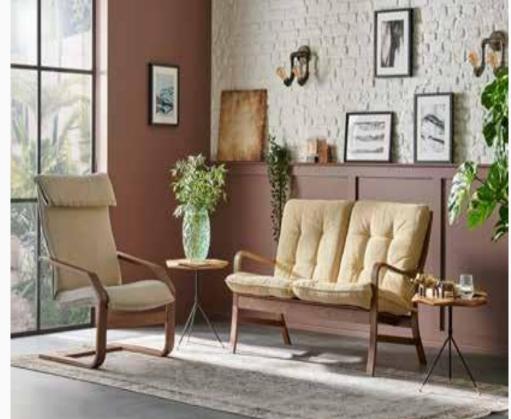

# HARDY

Sofa Set

Armchair W:1010mm D:910mm H:880mm

*Two Seater* **W**:2150mm **D**:950mm **H**:800mm

Three Seater W:2475mm D:950mm H:800mm

### Modernistic and Comfortable Design

Hardy Sofa Set blends elegance and comfort through its exclusive design and options of nubuck and linen textured fabrics. Featuring walnut colored solid wood legs, Hardy Armchairs can be transformed into a bed with the backrest sliding mechanism integrated into double and triple armchairs.

Hardy Sofa Set

Stylish and comfortable design...