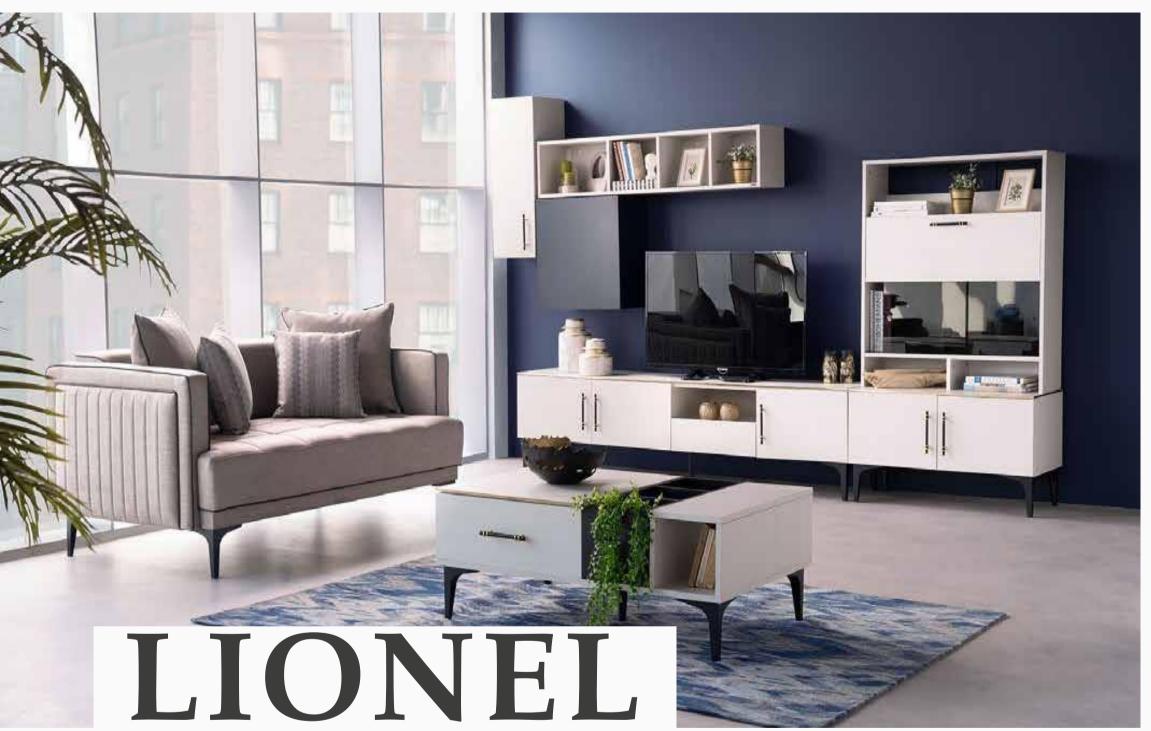

Elegant details, beauty, and comfort all together... **LIDYA** TV Unit

Masayaholding.com

Reflect your style with modular design!

Revealing the perfect harmony of black, white and gold, Lionel TV Unit provides ease of cleaning with its high legs. Allowing you to create your personal style with its modular structure, Lionel TV Unit offers additional space for your belongings and items with its open and closed compartments.

Reflect your style with modular design!

Masayaholding.com

Minimalist lines, elegant details...

Featuring an elegant blend of white and natural wood, Viena Tv Unit is ready to make a stylish touch in your living room. Standing out with its minimalist design and bronze handle detail, Viena TV Unit provides a great space for your belongings and accessories.