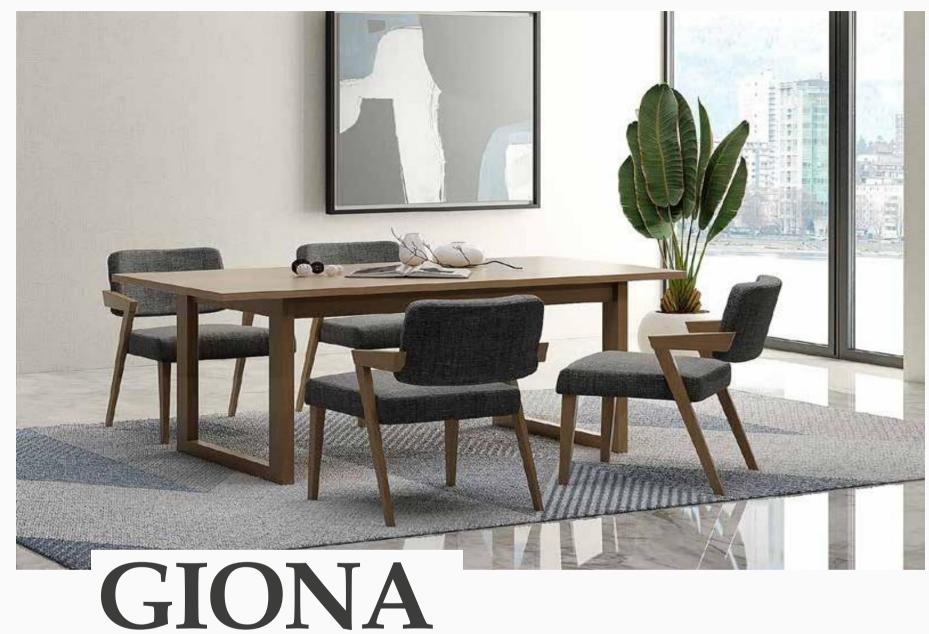

#### Comfortable and Stylish Design

Offering a distinguished style with the combination of anthracite, matte white and wood, Giona Dining Room Set enhances the elegance of your home with modern design features. Featuring a three-color palette console with ample storage space, comfortable chairs, a table with minimalist lines and an elegantly designed mirror, Giona Dining Room Set will be your prime assistant when hosting your guests.

Ext. Dining Table
W:1600/2000mm D:900mm H:750mm

Dining Table
W:1800mm D:900mm H:750mm

*Console* **W:**2055mm **D:**470mm **H:**805mm

*Chair* **W**:510mm **D**:585mm **H**:790mm

Comfortable and extraordinary...