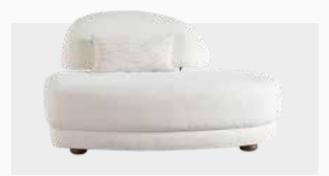

# Functional and Comfortable Design

Introducing elegance to your living room with its oval design features, Calina Sofa Set offers a relaxing seating experience with its soft-textured fabric and comfortable upholstery. Offering convenience as both double and triple armchairs that can be transformed into beds, Calina Sofa Set allows for

easy cleaning with its high leg structure. Calina Sofa Set lets you to create your unique style by featuring different fabric options..

*Armchair* **W:**830mm **D:**780mm **H:**740mm

wo Seater W:2080mm D:950mm H:810mm