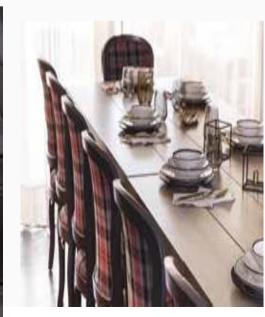

#### Comfortable and Modernistic Design

Standing out with its unique blend of metal and natural wood, Hardy Dining Room Set will take center stage in modern homes. Blending nature's essence with industrial loft style and featuring comfortable seated chairs and bench, table with simple lines, console with ample storage space and square framed round mirror, Hardy Dining Room Set is ready to become the choice of those who appreciate an unusual and strong style.

Dining Table
W:2000mm D:1000mm H:750mm

*Bench* **W:**1400mm **D:**410mm **H:**450mm

*Console* **W:**2090mm **D:**950mm **H:**760mm

Chair W:470mm D:565mm H:820mm

Unusual, strong design...

A modern interpretation of country style...