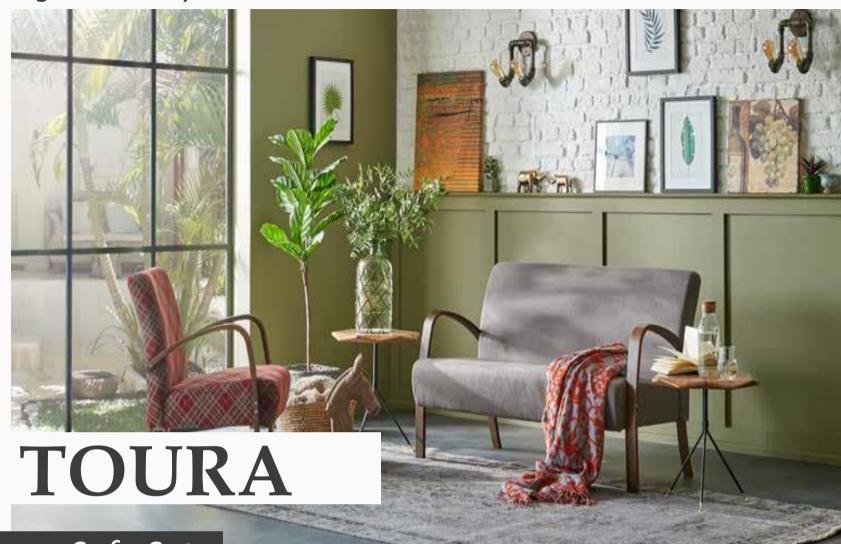

Elegant and stylish

Sofa Set

Elegant and Stylish

Standing out with its minimalist design, Toura Sofa Set draws attention with its function to be used in small spaces. Toura Sofa Set, which impresses with its wooden skeleton structure and simple design, offers elegance and comfort together with its modernized line of retro style.

#### STYLISH

Standing out with its minimalist design.

Armchair W:610mm D:610mm H:810mm

*Two Seater* **W:**1315mm **D:**610mm **H:**810mm

A contemporary interpretation of the retro style...