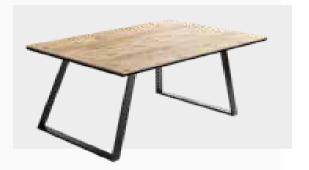

#### Harmony of Wood and Metal

Catching the eye with its modern design concept, Piena Dining Room Set showcases the unique harmony of black, pine and beige. Drawing attention with its simple design features, Piena Dining Room Set brings both comfort and elegance to your home with ergonomic chairs, minimal design table and console.

Ext. Dining Table
W:1600/2000mm D:900mm H:750mm

Dining Table
W:1800mm D:950mm H:750mm

*Console* **W**:2100mm **D**:448mm **H**:772mm

*Chair* **W:**495mm **D:**600mm **H:**855mm

Masayaholding.com

Modern design, elegant details...