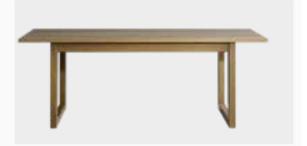

#### Comfortable and Stylish Design

Offering a distinguished style with the combination of anthracite, matte white and wood, Giona Dining Room Set enhances the elegance of your home with modern design features. Featuring a three-color palette console with ample storage space, comfortable chairs, a table with minimalist lines and an elegantly designed mirror, Giona Dining Room Set will be your prime assistant when hosting your guests.

Ext. Dining Table
W:1600/2000mm D:900mm H:750mm

Dining Table
W:1800mm D:900mm H:750mm

*Console* **W:**2055mm **D:**470mm **H:**805mm

*Chair* **W**:510mm **D**:585mm **H**:790mm

Comfortable and extraordinary...