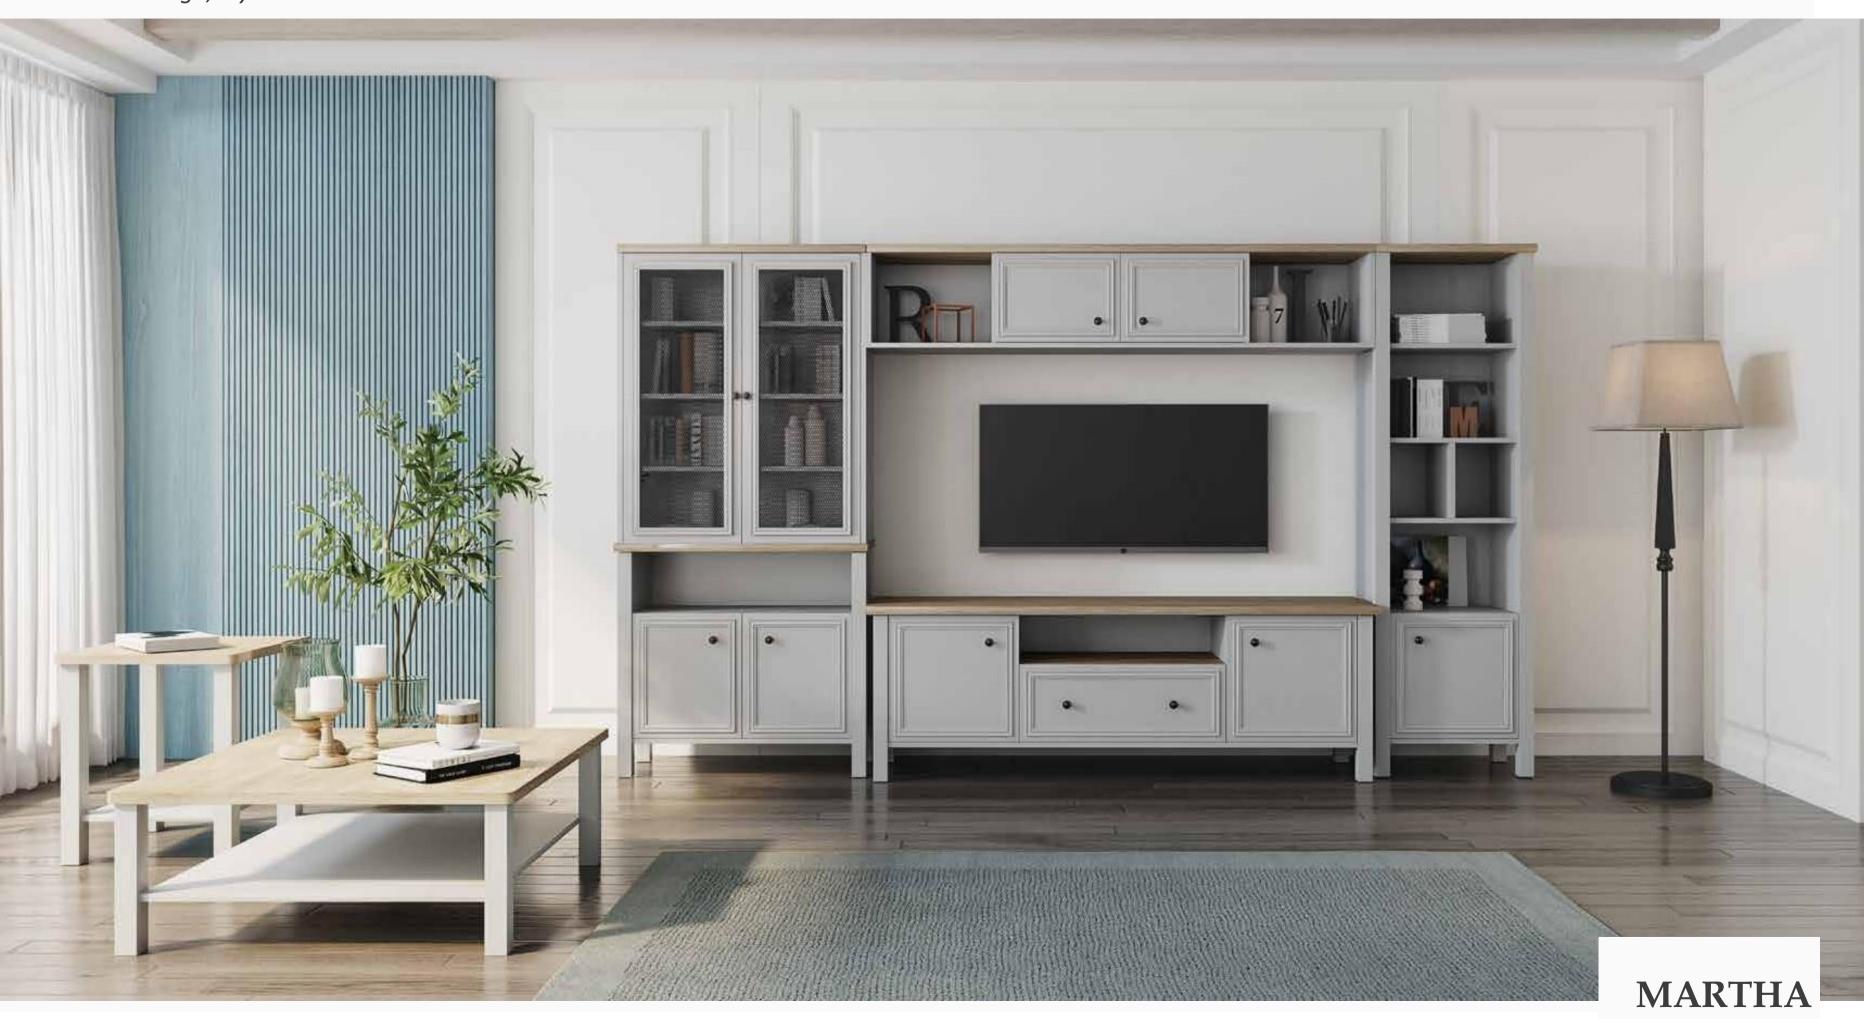

Design reflecting the strength of nature...

Modular design, stylish details...

Martha TV Unit complements the style of your home with its natural wood and white finish. Allowing you to keep your private items with its closed compartments, Martha TV Unit creates a great display area for your books and accessories with its open shelf compartment.