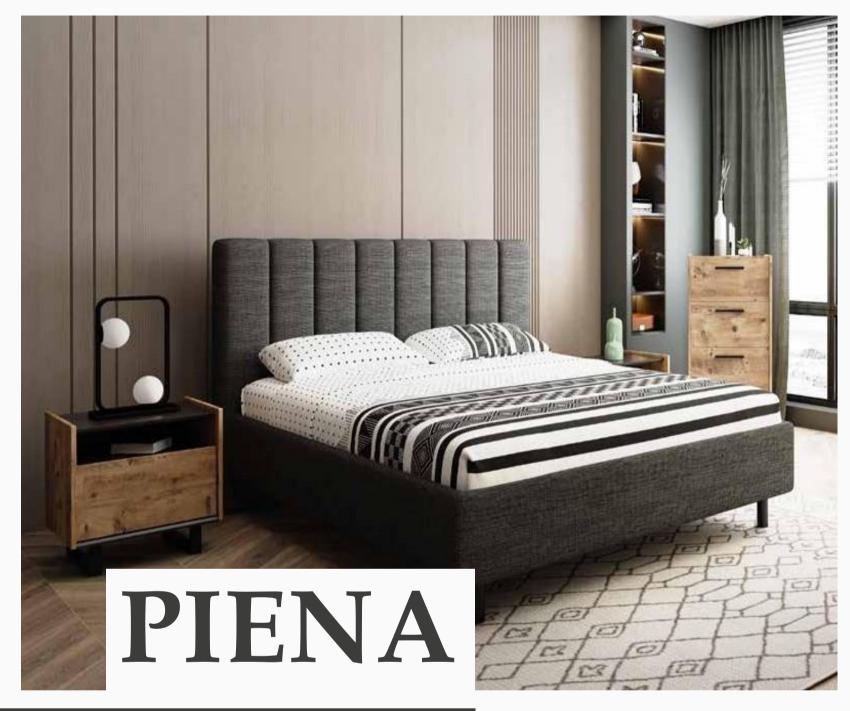

#### **PIENA**

#### Corner Set

Bringing elegance and comfort to your living room with its simplistic design and comfortable upholstery, Piena Corner Sofa lets you to reflect your own style with fabric alternatives inspired by the unique shades of nature.

Convertible into a bed with its invert scissor mechanism, Piena Corner Sofa ensures ease of cleaning with its high leg structure.

Big Module
W:2950mm D:1400mm H:780mm

*Small Corner* **W:**2320mm **D:**1400mm **H:**780mm

*Pouff* **W:**1040mm **D:**740mm **H:**440mm