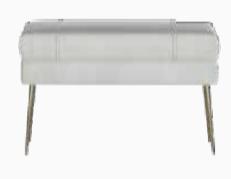

## Stylish and Elegant

Bringing elegance to your living spaces with its modernistic lines the Lidya Collection catches eye with the splendid harmony of moonstone flat white and oak shades. Designs in the Lidya series offer the perfect choice to the ones who want to create a distinguished and simple style with bronze-plated details featured in every piece of the collection.

Armchair W:750mm D:850mm H:880mm

*Two Seater* **W:**1900mm **D:**930mm **H:**770mm

Three Seater Plus W:2140mm D:930mm H:770mm

Stylish and comfortable design...