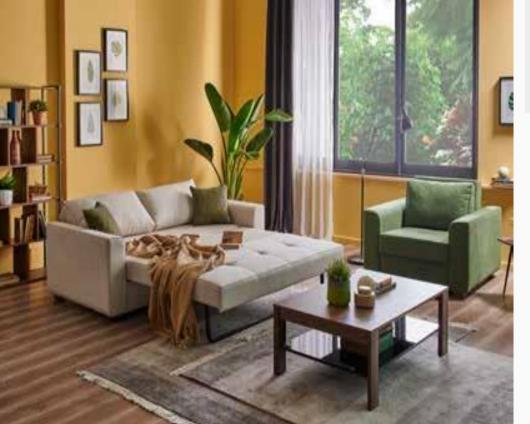

# Functional and Comfortable Design

Introducing elegance to your living room with its oval design features, Calina Sofa Set offers a relaxing seating experience with its soft-textured fabric and comfortable upholstery. Offering convenience as both double and triple armchairs that can be transformed into beds, Calina Sofa Set allows for

easy cleaning with its high leg structure. Calina Sofa Set lets you to create your unique style by featuring different fabric options..

*Armchair* **W:**830mm **D:**780mm **H:**740mm

wo Seater W:2080mm D:950mm H:810mm

Three Seater W:2350mm D:950mm H:810mm

Masayaholding.com

An exceptional design...