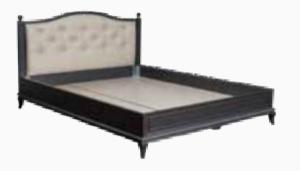

#### Modern and Stylish Design

Dazzling with its vivid colors and simple design, Lionte Bedroom Set brings style to your bedroom. Offering additional comfort with its fabric upholstery, Lionte Bedroom Set draws attention with five-door, six-door, folding door and sliding door wardrobe options.

An exceptional design...

Masayaholding.com