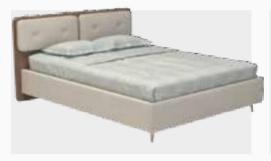

### Functional Design

Nordic Bedroom Set stands out its design features reflecting the blend of retro and modern style. Available in three wardrobe versions with five, six doors or sliding doors, Nordic Bedroom Set catches the eye with its elegant details and functionality features.

Karyola / Bedstead W:1700mm D:2075mm H:400mm

**Şifonyer** / *Dresser* **W:**1200mm **D:**454mm **H:**820mm

Komodin / Nightstand W:550mm D:410mm H:510mm

Narrow Dresser W:600mm D:454mm H:1150mm

Make up Table W:1100mm D:450mm H:775mm