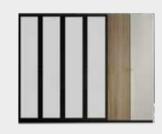

#### Bedrooms

Bedstead W:1730mm D:2300mm H:1150mm

Doors Wardrobe
W:2285mm D:610mm
H:2190mm

Doors Wardrobe
W:2350mm D:700mm

6 Doors Wardrobe W:2350mm D:700mm H:2260mm

Sliding WardrobeW:2350mm D:700mm H:2260mm

*Dresser* **W:**1200mm **D:**470mm **H:**805mm

Doors Wardrobe
W:2285mm D:610mm
H:2190mm

6 Doors Wardrobe W:2740mm D:610mm H:2190mm

6 Doors Wardrobe W:2740mm D:610mm H:2190mm

Sliding Wardrobe
W:2350mm D:700mm H:2260mm

Nightstand W:690mm D:435mm H:425mm

5 Doors Wardrobe W:2740mm D:610mm H:2190mm

6 Doors Wardrobe W:2740mm D:610mm H:2190mm

6 Doors Wardrobe W:2740mm D:700mm H:2260mm

Paste colors...