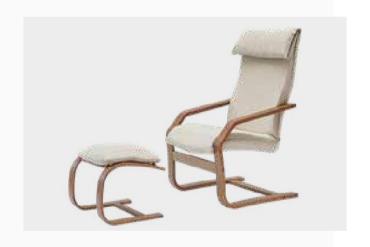

# HARDY

Sofa Set

Armchair W:1010mm D:910mm H:880mm

*Two Seater* **W**:2150mm **D**:950mm **H**:800mm

Three Seater W:2475mm D:950mm H:800mm

### Modernistic and Comfortable Design

Hardy Sofa Set blends elegance and comfort through its exclusive design and options of nubuck and linen textured fabrics. Featuring walnut colored solid wood legs, Hardy Armchairs can be transformed into a bed with the backrest sliding mechanism integrated into double and triple armchairs.

Hardy Sofa Set

Stylish and comfortable design...