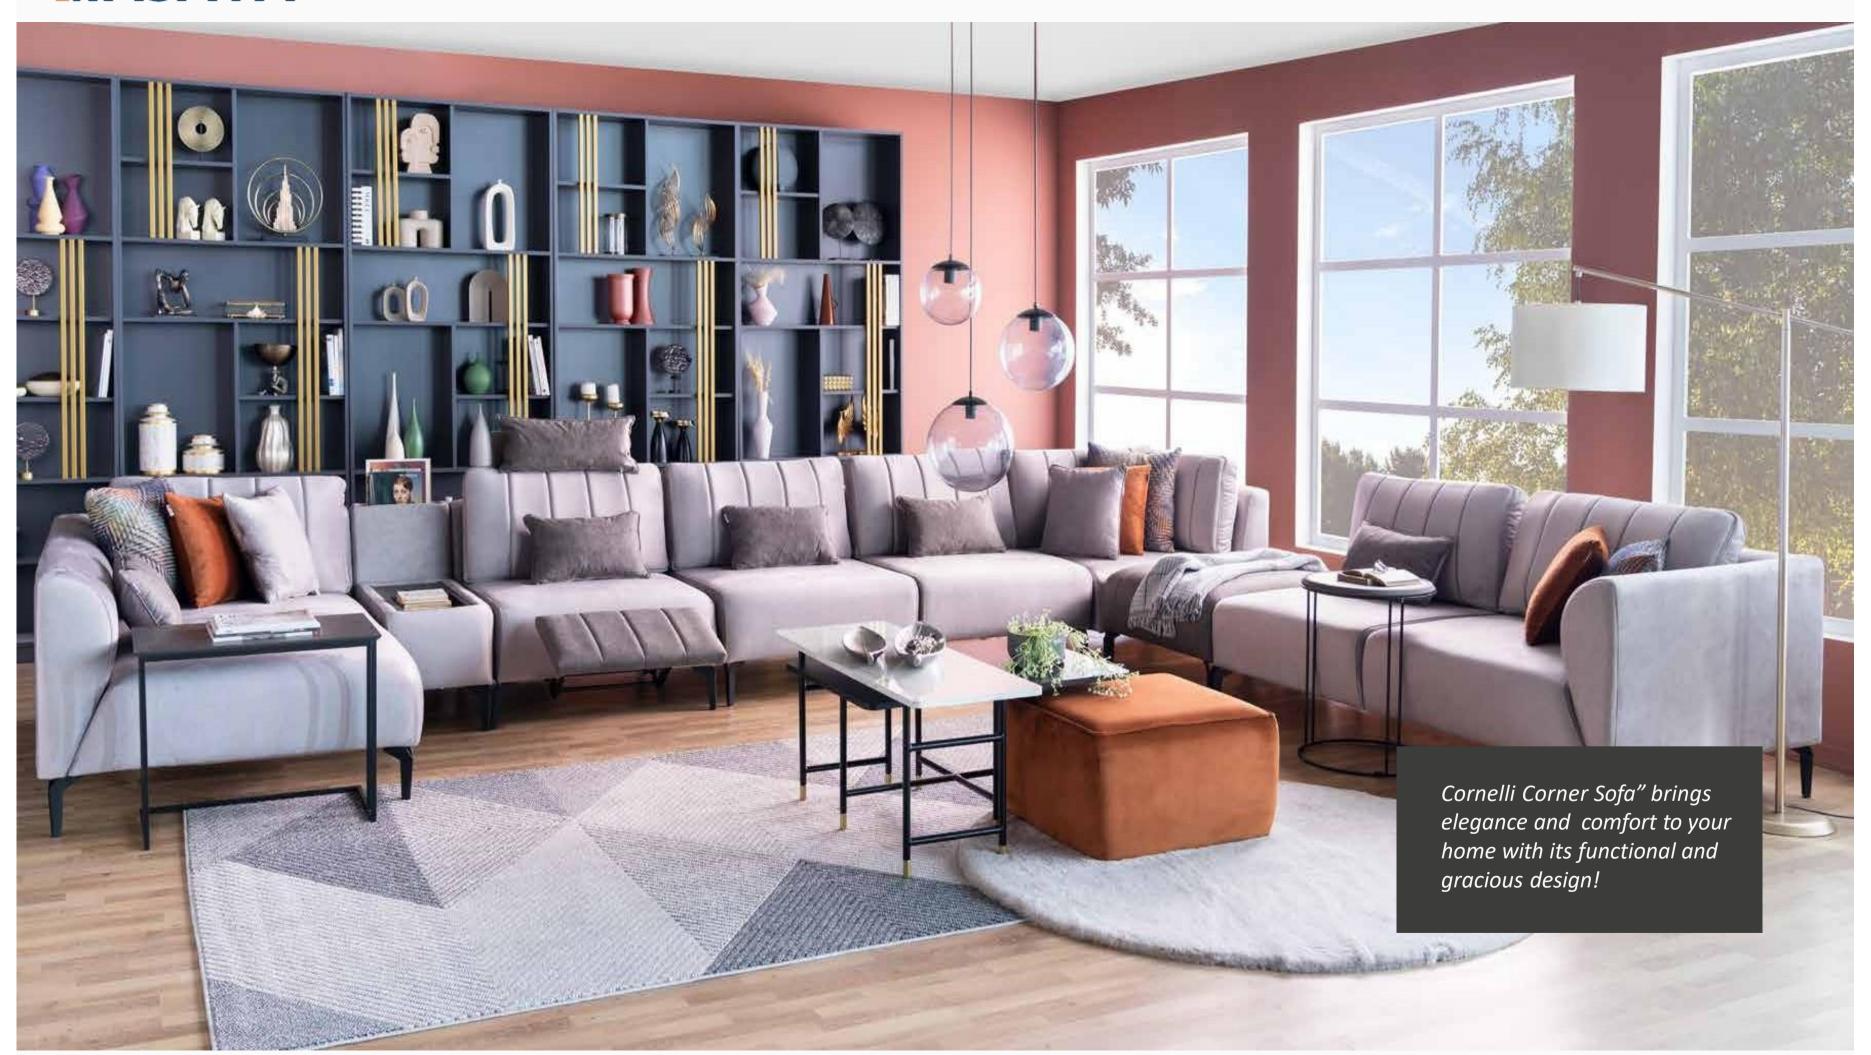

#### Functional and Comfortable Design

Offering extra comfort with its spacious seating structure, plump upholstery and soft fabric texture, Cornelli Corner Sofa allows you to customize the perfect corner couch thanks to its modular structure. Available with black metal, silver metal and wooden leg options, Cornelli Corner Sofa stands out with the leg rest mechanism used in the single module. Cornelli Corner Sofa adds convenience to your life with its ergonomic structure, USB connectivity and wireless charging features used in the intermediate module.

Corner Module

Two Seater W:970mm D:970mm H:740mm W:1730mm D:970mm H:740mm

Single Seater **W:**880mm **D:**970mm **H:**740mm

Single Seater (with mechanism) W:880mm D:970mm H:740mm

Single Seater (right/left arm) W:940mm D:970mm H:740mm

Josephine (right/left) W:1085mm D:1770mm H:740mm

Two Seater (left/right)

Bookcase - Partition (with usb) W:390mm D:970mm H:740mm

Pouff **W:**870mm **D:**270mm **H:**440mm

C Table W:670mm D:370mm **H:**550mm

**Head Cushion** W:610mm D:70mm H:280mm

Masayaholding.com