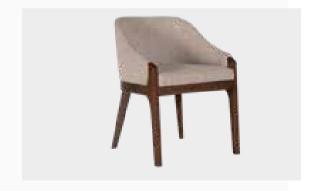

# HARDY

Sofa Set

Armchair W:1010mm D:910mm H:880mm

*Two Seater* **W**:2150mm **D**:950mm **H**:800mm

Three Seater W:2475mm D:950mm H:800mm

### Modernistic and Comfortable Design

Hardy Sofa Set blends elegance and comfort through its exclusive design and options of nubuck and linen textured fabrics. Featuring walnut colored solid wood legs, Hardy Armchairs can be transformed into a bed with the backrest sliding mechanism integrated into double and triple armchairs.

Hardy Sofa Set

Stylish and comfortable design...