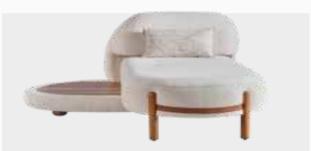

# Functional and Comfortable Design

Introducing elegance to your living room with its oval design features, Calina Sofa Set offers a relaxing seating experience with its soft-textured fabric and comfortable upholstery. Offering convenience as both double and triple armchairs that can be transformed into beds, Calina Sofa Set allows for

easy cleaning with its high leg structure. Calina Sofa Set lets you to create your unique style by featuring different fabric options..

*Armchair* **W:**830mm **D:**780mm **H:**740mm

wo Seater W:2080mm D:950mm H:810mm