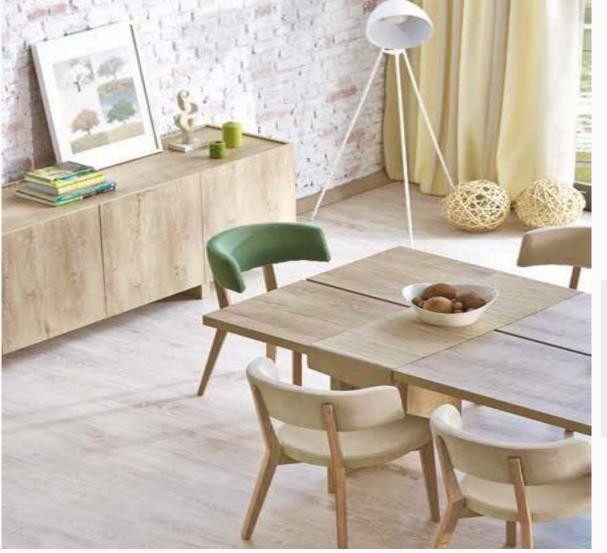

e to your living spaces.





Fixed Dining Table
W:1900mm D:955mm H:750mm



*Bench* **W:**1180mm **D:**430mm **H:**440mm



*Console* **W:**2150mm **D:**485mm **H:**800mm



*Dresuar* **W**:1100mm **D**:390mm **H**:760mm



*Chair* **W:**520mm **D:**860mm **H:**560mm

Stylish and comfortable design...



The unique comfort of cozy tables...



Dining Room







#### Elegance of Nature Combined with Minimal Lines

Featuring a spacious appearance with earth tones, Redoro Dining Room Set brings the unique elegance of nature to your living spaces. Creating an environment where your guests will enjoy dinner with the minimalist design approach, Redoro Dining Room Set complement the elegance of your home with a solid wood table featuring clean lines, a minimalist console and ergonomic chairs.





Dining Table
W:1800mm D:1010mm H:750mm



Ext. Dining Table **W:**1600/2000mm **D:**900mm **H:**779mm



*Console* **W:**2200mm **D:**480mm **H:**740mm



*Chair* **W:**445mm **D:**450mm **H:**820mm

nusual, strong design...



Masayaholding.com

The elegance of classic style...



Dining Room



#### Contemporary Interpretation of Country Style

Creating a cozy atmosphere with its country style, Angelic Dining Room Set catches the eye the serene harmony of white and oak. Standing out for its comfort, Angelic Dining Room Set enhances the elegance of your home with ergonomically designed chairs, a table with oak-colored top, a console with spacious storage and an elegant dresser.





Fixed Dining Table W:1800mm D:950mm H:760mm W:2090mm D:950mm H:760mm W:2400mm D:950mm H:760mm



*Conso