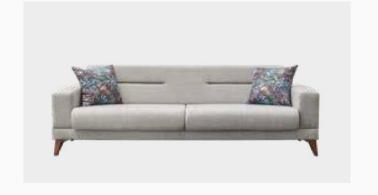

#### Elegance and Comfort

Benna Sofa Set, which dazzles with its stylish stitching details, offers elegance and comfort together. Benna Sofa Set, which provides ease of cleaning with its high leg structure, offers extra comfort with soft sponge and pocket spring technology. Benna Sofa Set can turn into a bed with its back mechanism that rolls backwards and brings functionality to your living room.

#### **COMFORT**

Benna Sofa Set can turn into a bed with its back mechanism that rolls backwards and brings functionality to your living room.

*Armchair* **W**:780mm **D**:860mm **H**:900mm

*Two Seater* **W**:2080mm **D**:1000mm **H**:795mm