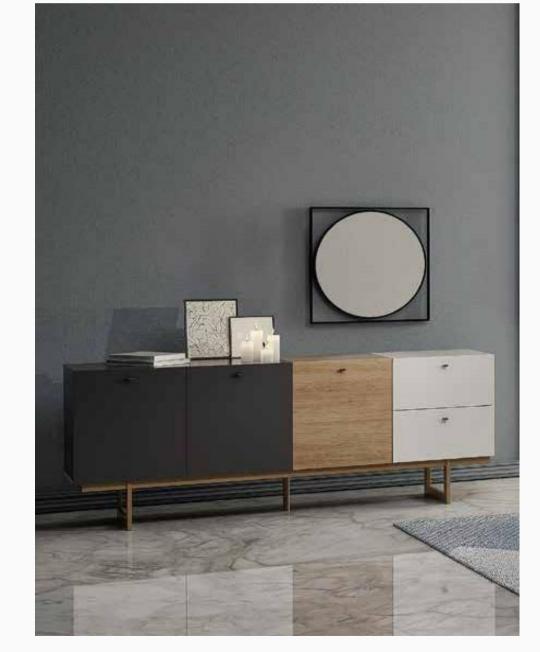

### Timeless Design

Combining the inherent beauty of wood with anthracite and matte white, the Giona Collection adds style and functionality to your home. Drawing attention with its comfortable seating, Giona Sofa Set combines nubuck and woven fabrics in distinctive patterns for an exceptional touch to your living spaces.

The perfect blend of nature's elegance and modern design...