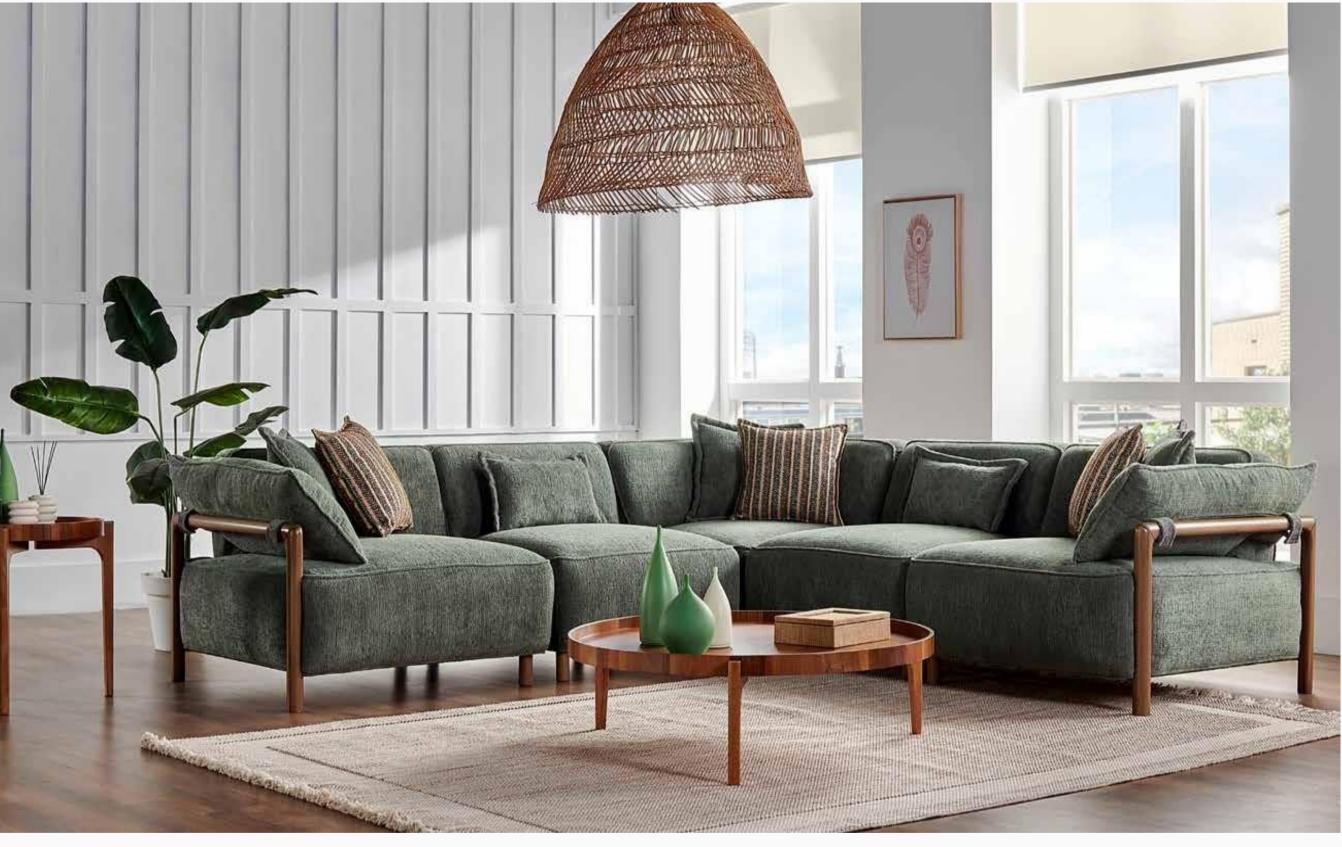

# HARDY

Sofa Set

Armchair W:1010mm D:910mm H:880mm

*Two Seater* **W**:2150mm **D**:950mm **H**:800mm

Three Seater W:2475mm D:950mm H:800mm

### Modernistic and Comfortable Design

Hardy Sofa Set blends elegance and comfort through its exclusive design and options of nubuck and linen textured fabrics. Featuring walnut colored solid wood legs, Hardy Armchairs can be transformed into a bed with the backrest sliding mechanism integrated into double and triple armchairs.