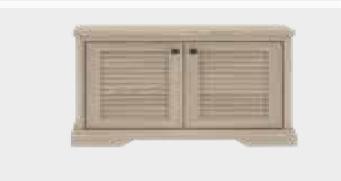

# MASAYA TV UNITS

Add style to your living room with the warmth of wood...

# SOFFICE

#### TV Unit

Drawing attention with its minimalist design features, Soffice TV Unit dazzles with its sapphire oak wood pattern color and marmo marble surface finish. Providing ample storage space for your belongings, items and books with its closed modules and shelf modules, Soffice TV Unit adds elegance and style to your living room.