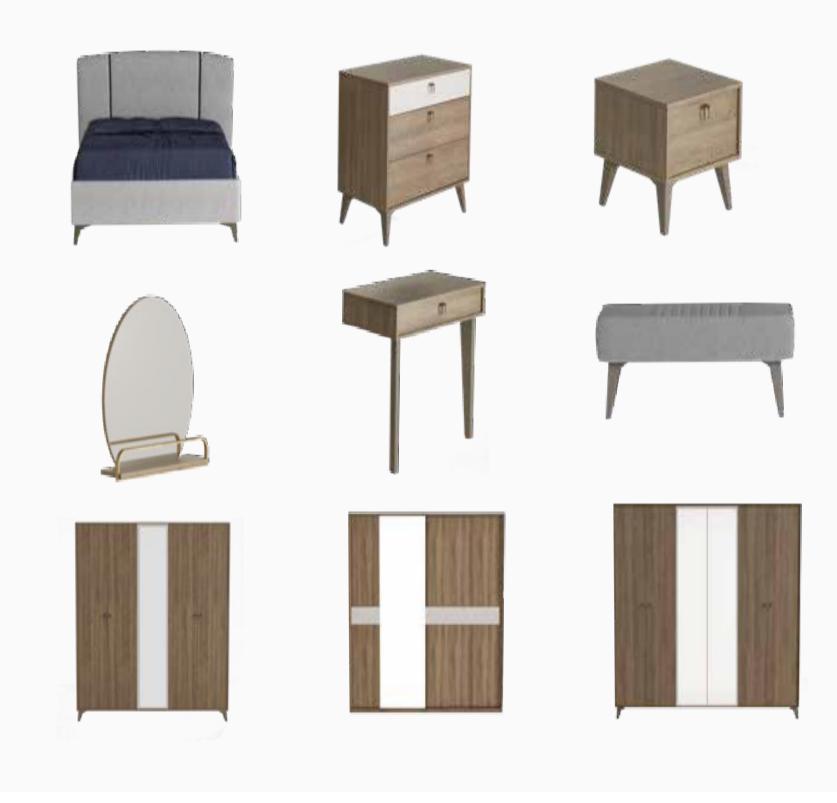

#### Bedrooms

Bedstead W:1730mm D:2300mm H:1150mm

Doors Wardrobe
W:2285mm D:610mm
H:2190mm

Doors Wardrobe
W:2350mm D:700mm

6 Doors Wardrobe W:2350mm D:700mm H:2260mm

Sliding WardrobeW:2350mm D:700mm H:2260mm

*Dresser* **W:**1200mm **D:**470mm **H:**805mm

Doors Wardrobe
W:2285mm D:610mm
H:2190mm

6 Doors Wardrobe W:2740mm D:610mm H:2190mm

6 Doors Wardrobe W:2740mm D:610mm H:2190mm

Sliding Wardrobe
W:2350mm D:700mm H:2260mm

Nightstand W:690mm D:435mm H:425mm

5 Doors Wardrobe W:2740mm D:610mm H:2190mm

6 Doors Wardrobe W:2740mm D:610mm H:2190mm

6 Doors Wardrobe W:2740mm D:700mm H:2260mm

Paste colors...