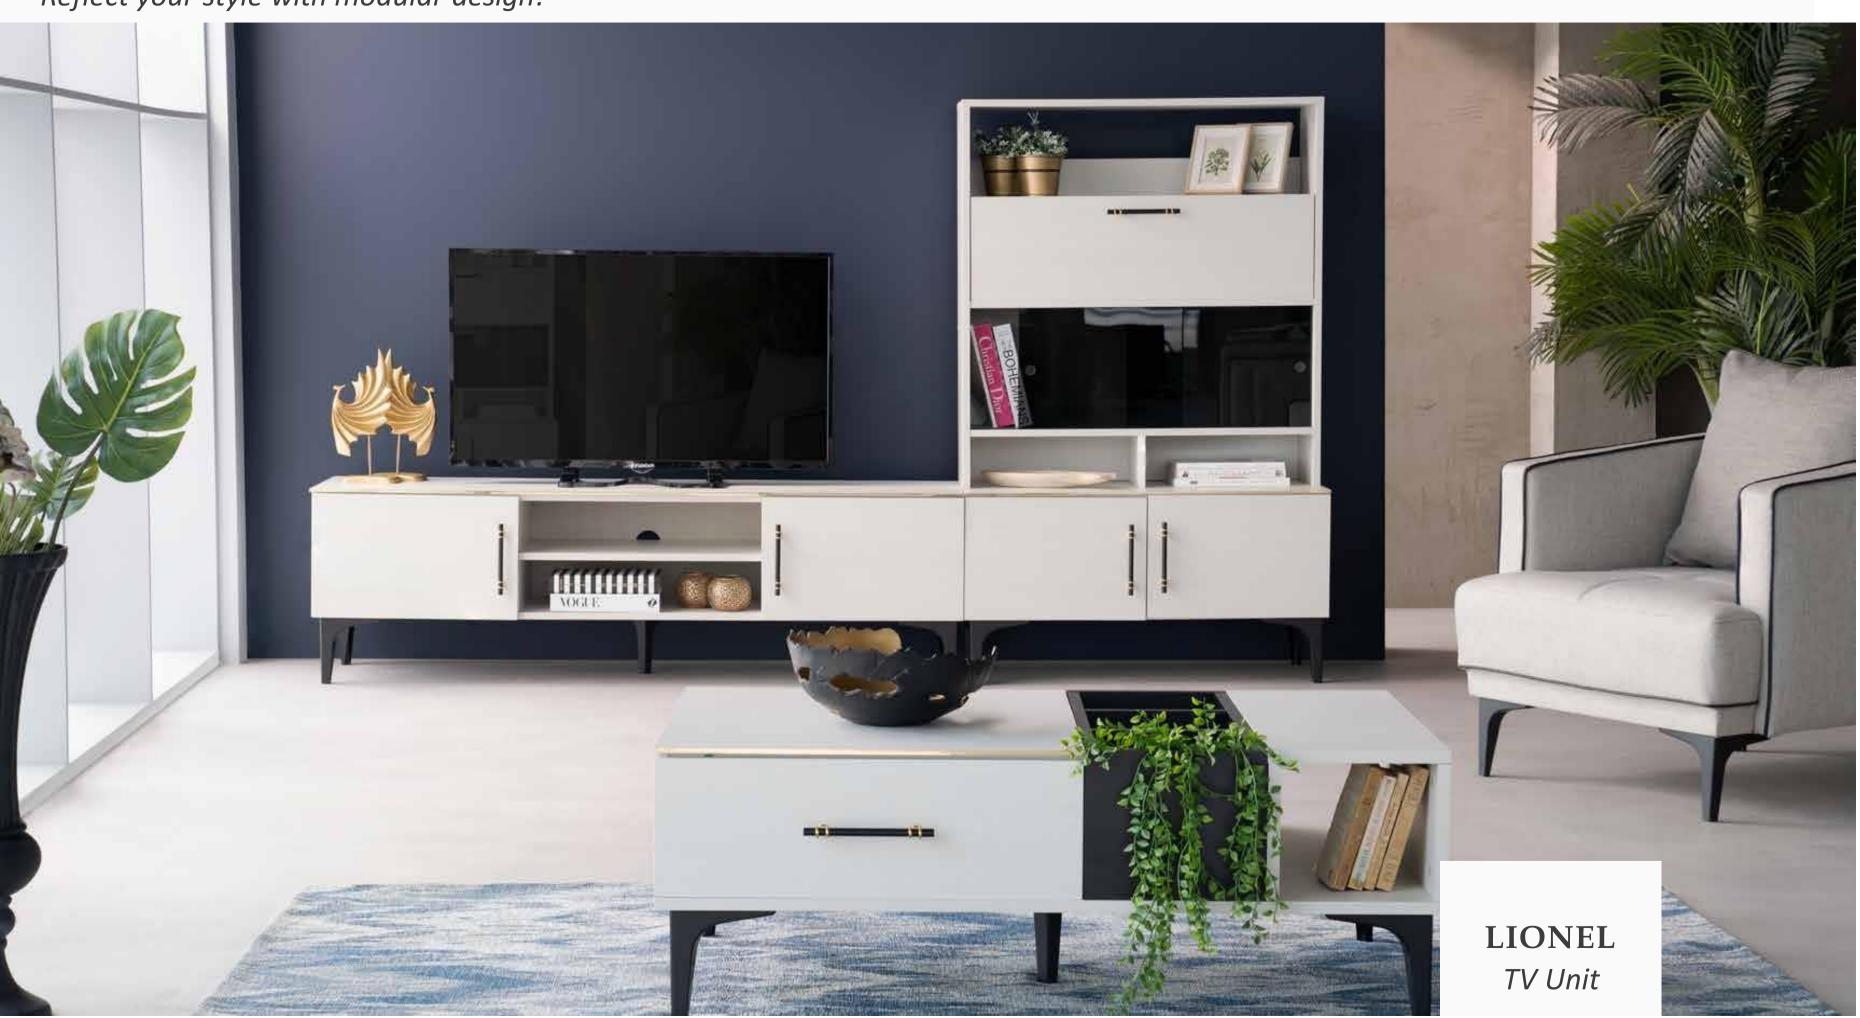

Elegant details, beauty, and comfort all together... **LIDYA** TV Unit

Masayaholding.com

Reflect your style with modular design!

Revealing the perfect harmony of black, white and gold, Lionel TV Unit provides ease of cleaning with its high legs. Allowing you to create your personal style with its modular structure, Lionel TV Unit offers additional space for your belongings and items with its open and closed compartments.

Reflect your style with modular design!

Masayaholding.com

Minimalist lines, elegant details...

Featuring an elegant blend of white and natural wood, Viena Tv Unit is ready to make a stylish touch in your living room. Standing out with its minimalist design and bronze handle detail, Viena TV Unit provides a great space for your belongings and accessories.