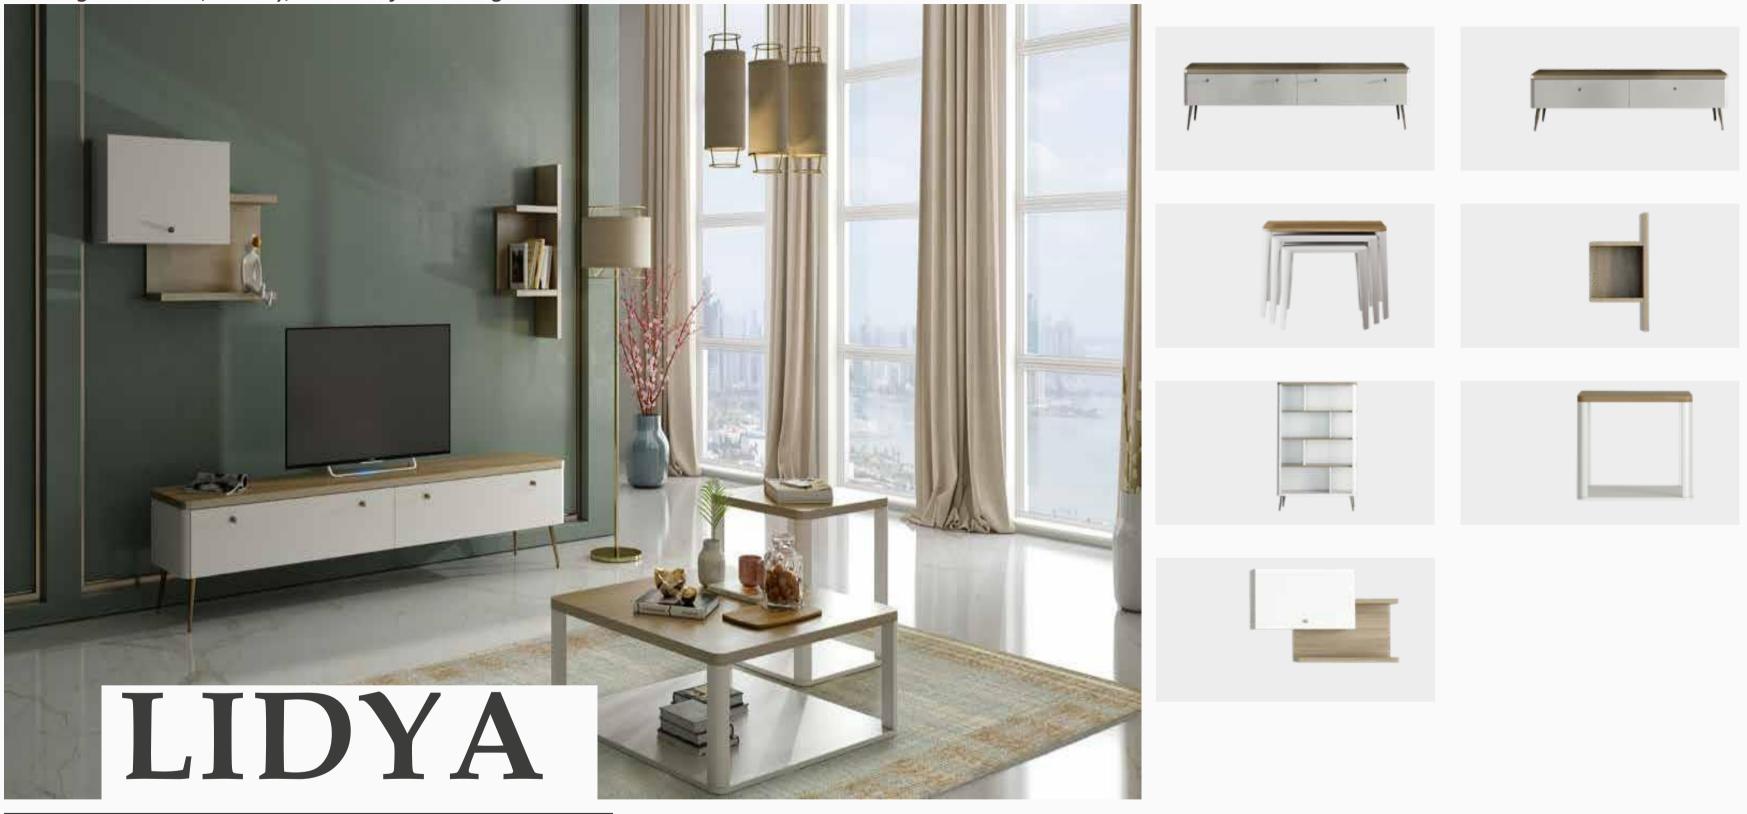

## Stylish and Elegant

Bringing elegance to your living spaces with its modernistic lines the Lidya Collection catches eye with the splendid harmony of moonstone flat white and oak shades. Designs in the Lidya series offer the perfect choice to the ones who want to create a distinguished and simple style with bronze-plated details featured in every piece of the collection.

Armchair W:750mm D:850mm H:880mm

*Two Seater* **W:**1900mm **D:**930mm **H:**770mm

Three Seater Plus W:2140mm D:930mm H:770mm

Stylish and comfortable design...