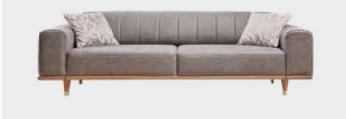

# Functional and Comfortable Design

Introducing elegance to your living room with its oval design features, Calina Sofa Set offers a relaxing seating experience with its soft-textured fabric and comfortable upholstery. Offering convenience as both double and triple armchairs that can be transformed into beds, Calina Sofa Set allows for

easy cleaning with its high leg structure. Calina Sofa Set lets you to create your unique style by featuring different fabric options..

*Armchair* **W:**830mm **D:**780mm **H:**740mm

wo Seater W:2080mm D:950mm H:810mm

Three Seater W:2350mm D:950mm H:810mm

Masayaholding.com

An exceptional design...