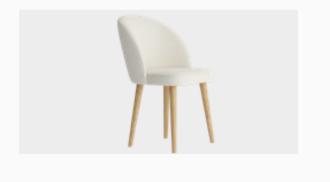

#### Minimal Design and Comfortable Structure

Drawing attention with its elegant design features, Soffice Dining Room Set dazzles with its sapphire oak wood pattern color and marmo marble surface finish. Featuring two different chair options with or without armrests, Soffice Dining Room Set brings elegance and style to your home with an oval table that has a marble pattern top, a console with ample storage space, ergonomic chairs and bench, and a round design mirror.

Fixed Dining Table
W:2000mm D:1000mm H:755mm

**Bench W:**1060mm **D:**480mm **H:**470mm

*Console* **W**:2079mm **D**:465mm **H**:780mm

Chair **W**:690mm **D**:590mm **H**:680mm

Sandalye H:835mm

Minimal and elegant design...