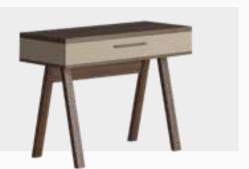

Karyola / Bedstead W:1700mm D:2075mm H:400mm

**Şifonyer** / *Dresser* **W:**1200mm **D:**454mm **H:**820mm

Komodin / Nightstand W:550mm D:410mm H:510mm

Narrow Dresser W:600mm D:454mm H:1150mm

Make up Table W:1100mm D:450mm H:775mm

**W:**1150mm **D:**430mm **H:**440mm

5 Kapaklı Dolap / 5 Doors Wardrobe W:2286mm D:610mm H:2190mm

5 Kapaklı Dolap / 5 Doors Wardrobe W:2739mm D:610mm H:2190mm

Dekor / Decor W:-mm D:-mm H:-mm

Stylish and elegant details ...