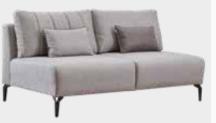

# Functional and Comfortable Design

Introducing elegance to your living room with its oval design features, Calina Sofa Set offers a relaxing seating experience with its soft-textured fabric and comfortable upholstery. Offering convenience as both double and triple armchairs that can be transformed into beds, Calina Sofa Set allows for

easy cleaning with its high leg structure. Calina Sofa Set lets you to create your unique style by featuring different fabric options..

*Armchair* **W:**830mm **D:**780mm **H:**740mm

wo Seater W:2080mm D:950mm H:810mm