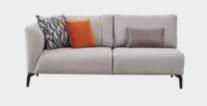

# Functional and Comfortable Design

Introducing elegance to your living room with its oval design features, Calina Sofa Set offers a relaxing seating experience with its soft-textured fabric and comfortable upholstery. Offering convenience as both double and triple armchairs that can be transformed into beds, Calina Sofa Set allows for

easy cleaning with its high leg structure. Calina Sofa Set lets you to create your unique style by featuring different fabric options..

*Armchair* **W:**830mm **D:**780mm **H:**740mm

wo Seater W:2080mm D:950mm H:810mm