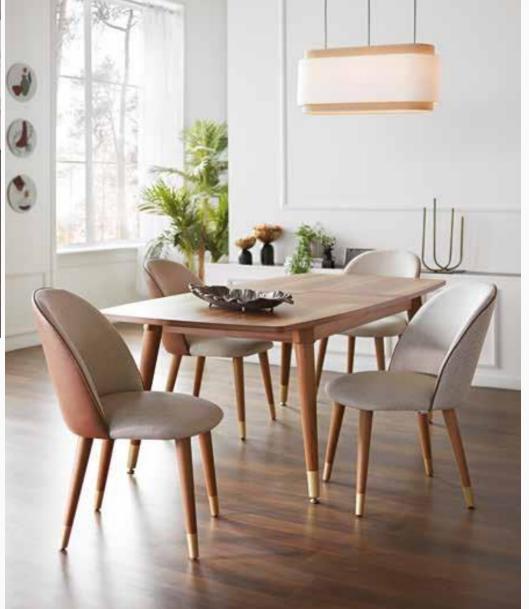

# MASAYA DINING ROOMS

Minimal and elegant design...

Dining Room

#### Minimal Design and Comfortable Structure

Drawing attention with its elegant design features, Soffice Dining Room Set dazzles with its sapphire oak wood pattern color and marmo marble surface finish. Featuring two different chair options with or without armrests, Soffice Dining Room Set brings elegance and style to your home with an oval table that has a marble pattern top, a console with ample storage space, ergonomic chairs and bench, and a round design mirror.

Fixed Dining Table
W:2000mm D:1000mm H:755mm

**Bench W:**1060mm **D:**480mm **H:**470mm

*Console* **W**:2079mm **D**:465mm **H**:780mm

Chair **W**:690mm **D**:590mm **H**:680mm

Sandalye H:835mm

Minimal and elegant design...