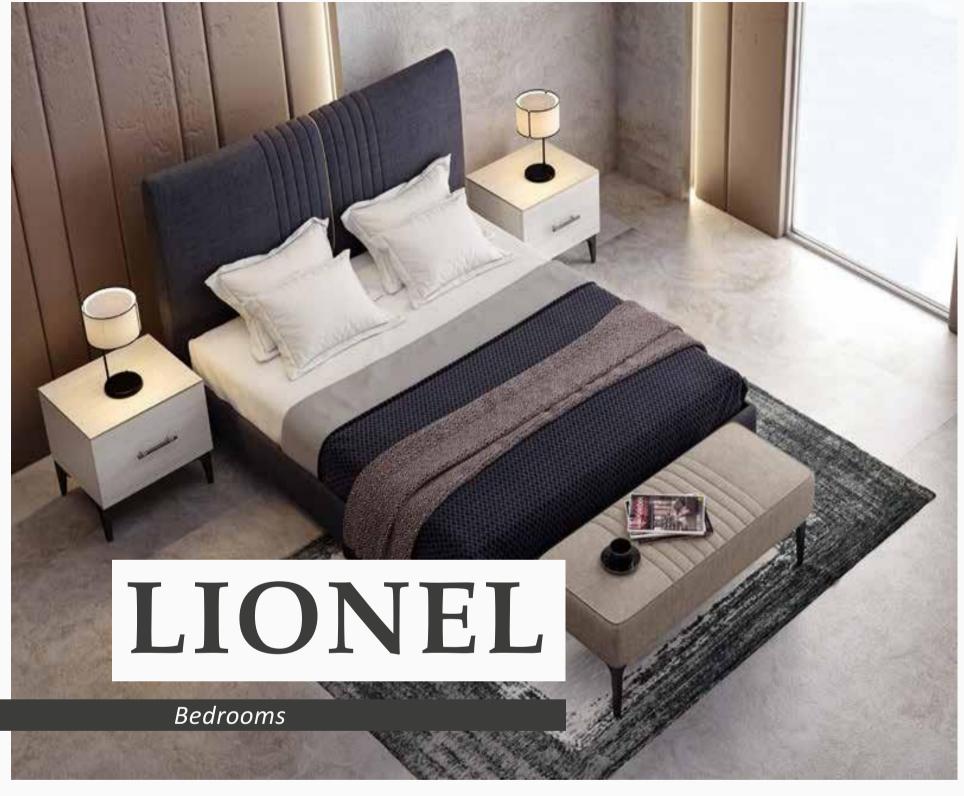

### Robust Design, Stylish Details

Attracting attention with its simple design features, Lionel Bedroom Set brings elegance and comfort to your life with its pastel tones and soft upholstery. Available in three wardrobe versions with five, six doors or sliding doors, Lionel Bedroom Set catches the eye with its elegant details and functionality features.

Robust design...

Masayaholding.com