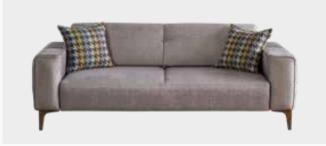

# Comfortable and Minimalist Design

Allowing you to create your own style with different fabric options, Victory Sofa Set complements the elegance of your home by blending classical and modern design features. Double and triple armchairs can be easily transformed into a bed with the tilting backrest mechanism, Victory Armchairs bring comfort to living rooms with its minimal lines and soft foam rubber structure.

*Armchair* **W:**740mm **D:**890mm **H:**860mm

Three Seater W:1910mm D:880mm H:780mm

Three Seater W:2280mm D:880mm H:780mm

MINIMALISM

functional structure.

Drawing attention with its

simplistic design, Victory Sofa

Set offers convenience with its

Modernistic and comfortable design...