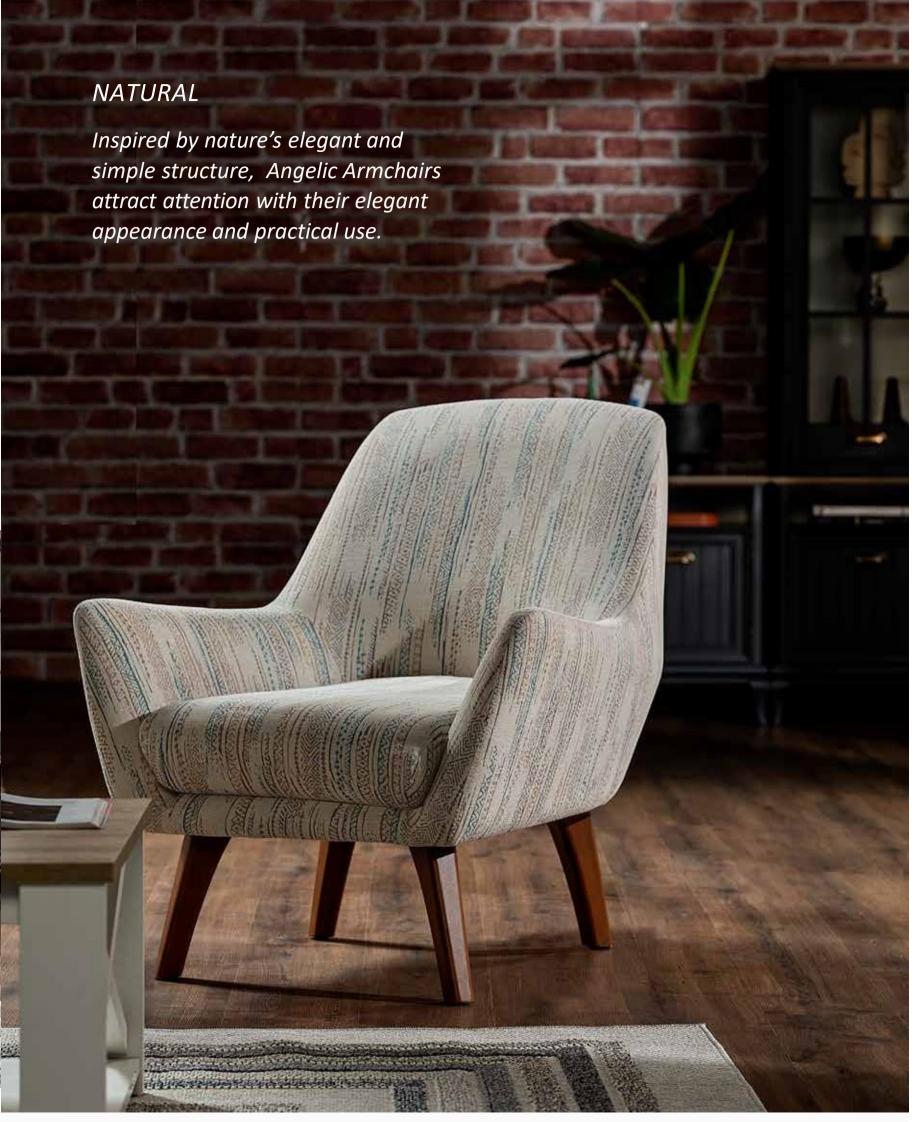

### Combination of Elegance and Comfort

Inspired by Mediterranean breezes, Angelic Sofa Set brings nature's beauty into your home with its soft teddy fabric, ethnic patterns and gentle colors. Featuring lumbar cushions manufactured from recycled materials, Angelic Armchairs offer two different leg options as metal and wood. Angelic Sofa Set, which draws attention with its special stitching details, brings elegance and comfort to your living room.

*Armchair* **W:**820mm **D:**840mm **H:**880mm

*Two Seater* **W**:1920mm **D**:1000mm **H**:770mm

Three Seater W:2320mm D:1000mm H:770mm

Comfortable and elegant design...