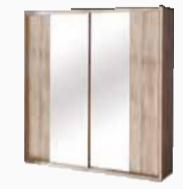

#### Bedrooms

Bedstead W:1730mm D:2300mm H:1150mm

Doors Wardrobe
W:2285mm D:610mm
H:2190mm

Doors Wardrobe
W:2350mm D:700mm

6 Doors Wardrobe W:2350mm D:700mm H:2260mm

Sliding WardrobeW:2350mm D:700mm H:2260mm

*Dresser* **W:**1200mm **D:**470mm **H:**805mm

Doors Wardrobe
W:2285mm D:610mm
H:2190mm

6 Doors Wardrobe W:2740mm D:610mm H:2190mm

6 Doors Wardrobe W:2740mm D:610mm H:2190mm

Sliding Wardrobe
W:2350mm D:700mm H:2260mm

Nightstand W:690mm D:435mm H:425mm

5 Doors Wardrobe W:2740mm D:610mm H:2190mm

6 Doors Wardrobe W:2740mm D:610mm H:2190mm

6 Doors Wardrobe W:2740mm D:700mm H:2260mm

Paste colors...