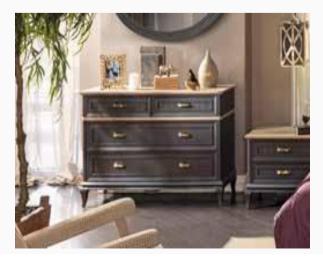

#### Modern and Stylish Design

Dazzling with its vivid colors and simple design, Lionte Bedroom Set brings style to your bedroom. Offering additional comfort with its fabric upholstery, Lionte Bedroom Set draws attention with five-door, six-door, folding door and sliding door wardrobe options.

An exceptional design...

Masayaholding.com