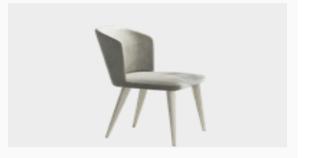

#### Minimal Design and Comfortable Structure

Drawing attention with its elegant design features, Soffice Dining Room Set dazzles with its sapphire oak wood pattern color and marmo marble surface finish. Featuring two different chair options with or without armrests, Soffice Dining Room Set brings elegance and style to your home with an oval table that has a marble pattern top, a console with ample storage space, ergonomic chairs and bench, and a round design mirror.

Fixed Dining Table
W:2000mm D:1000mm H:755mm

**Bench W:**1060mm **D:**480mm **H:**470mm

*Console* **W**:2079mm **D**:465mm **H**:780mm

Chair **W**:690mm **D**:590mm **H**:680mm

Sandalye H:835mm

Minimal and elegant design...