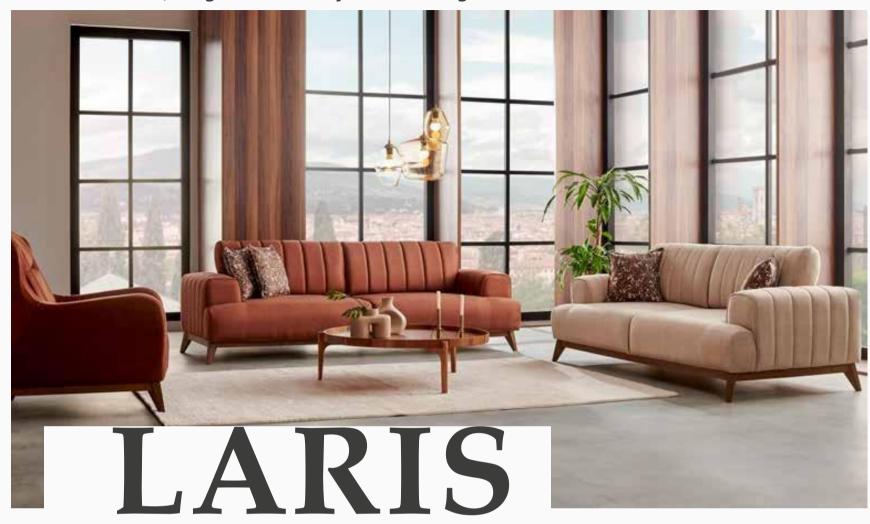

Three Seater W:2350mm D:1100mm H:860mm

Modernistic, elegant and comfortable design...

Sofa Set

Elegant and Comfortable Design

Allowing you to create your own style with different fabric options, Laris Sofa Set adds further elegance to your home by blending classical and modern styles. Providing additional comfort with its comfortable upholstery, Laris Sofa Set offers ease of cleaning thanks to its amalfi walnut color high legs. The

mechanism integrated in the backrest allows Laris double and triple armchairs to be transformed into a bed simply with a forward and backward action.

### CONVENIENT

With its practical design that can easily be turned into a bed, Laris Armchairs bring the elegance of modern style to your home.

*Armchair* **W**:1000mm **D**:810mm **H**:900mm

*Two Seater* **W**:2060mm **D**:1000mm **H**:840mm

Three Seater W:2400mm D:1000mm H:840mm

Elegant and stylish lines...