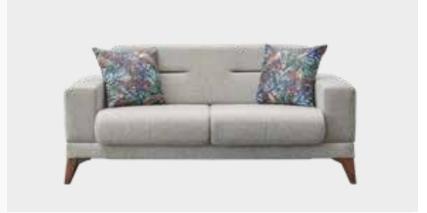

#### Elegance and Comfort

Benna Sofa Set, which dazzles with its stylish stitching details, offers elegance and comfort together. Benna Sofa Set, which provides ease of cleaning with its high leg structure, offers extra comfort with soft sponge and pocket spring technology. Benna Sofa Set can turn into a bed with its back mechanism that rolls backwards and brings functionality to your living room.

#### **COMFORT**

Benna Sofa Set can turn into a bed with its back mechanism that rolls backwards and brings functionality to your living room.

*Armchair* **W**:780mm **D**:860mm **H**:900mm

*Two Seater* **W**:2080mm **D**:1000mm **H**:795mm