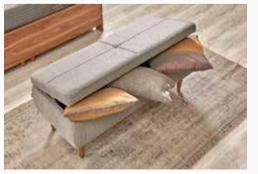

### Spacious and Comfortable Design

Pebble Modular Corner Sofa lets you to create your unique style with five different modules all featuring a different function. Featuring high solid walnut legs for ease of cleaning, Pebble Corner Sofa adds elegance and comfort to your home with the freshness of cream tones and the softness of chenille texture. When the wooden swivel mechanism beneath the Pebble Corner Left Josephine module transforms into a coffee table when extended.

*Two Seater* **W:**1880mm **D:**1060mm **H:**890mm

Right Module W:1380mm D:1100mm H:870mm

*Left Josephine* **W:**1620mm **D:**1000mm **H:**850mm

*Ottoman* **W:**580mm **D:**1020mm **H:**450mm

*Mid-Module* **W:**580mm **D:**1020mm **H:**450mm