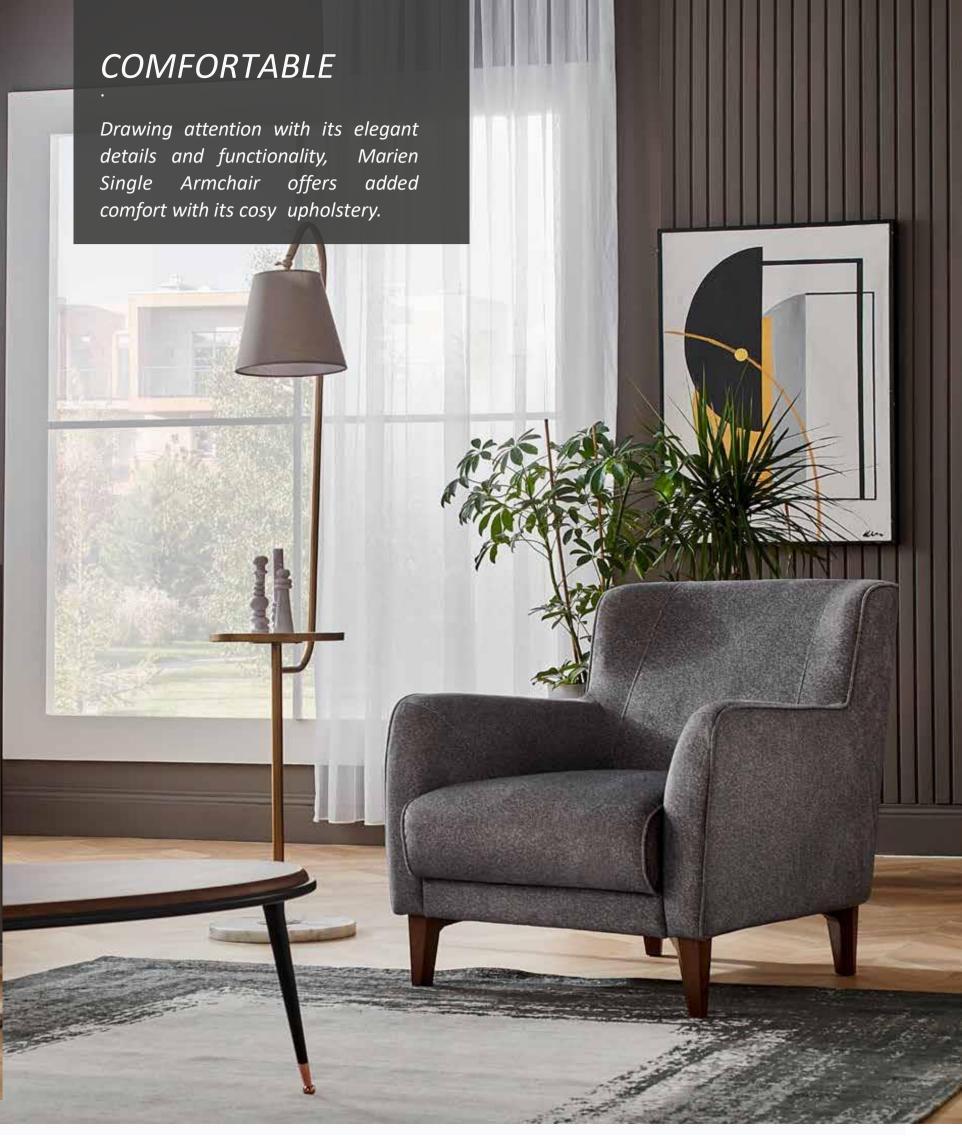

# Classical and Modern Styles Blended into a Timeless Design

Noteworthy for its stylish stitching details, Marien Sofa Set brings comfort and elegance to your living room. Ensuring a functional use as both double and triple armchairs that can be transformed into beds, Marien Sofa Set allows for easy cleaning with its high leg structure. Reflecting the sophistication of modern design, Marien Sofa Set offers additional comfort through its soft upholstery.

*Armchair* **W:**800mm **D:**930mm **H:**830mm

Three Seater Chester W:2315mm D:900mm H:760mm

Three Seater W:2315mm D:900mm H:760mm

Stylish and elegant design...