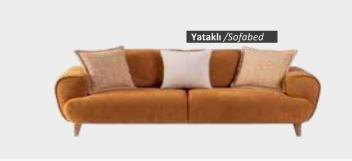

# Functional and Comfortable Design

Introducing elegance to your living room with its oval design features, Calina Sofa Set offers a relaxing seating experience with its soft-textured fabric and comfortable upholstery. Offering convenience as both double and triple armchairs that can be transformed into beds, Calina Sofa Set allows for

easy cleaning with its high leg structure. Calina Sofa Set lets you to create your unique style by featuring different fabric options..

*Armchair* **W:**830mm **D:**780mm **H:**740mm

wo Seater W:2080mm D:950mm H:810mm

Three Seater W:2350mm D:950mm H:810mm

Masayaholding.com

An exceptional design...