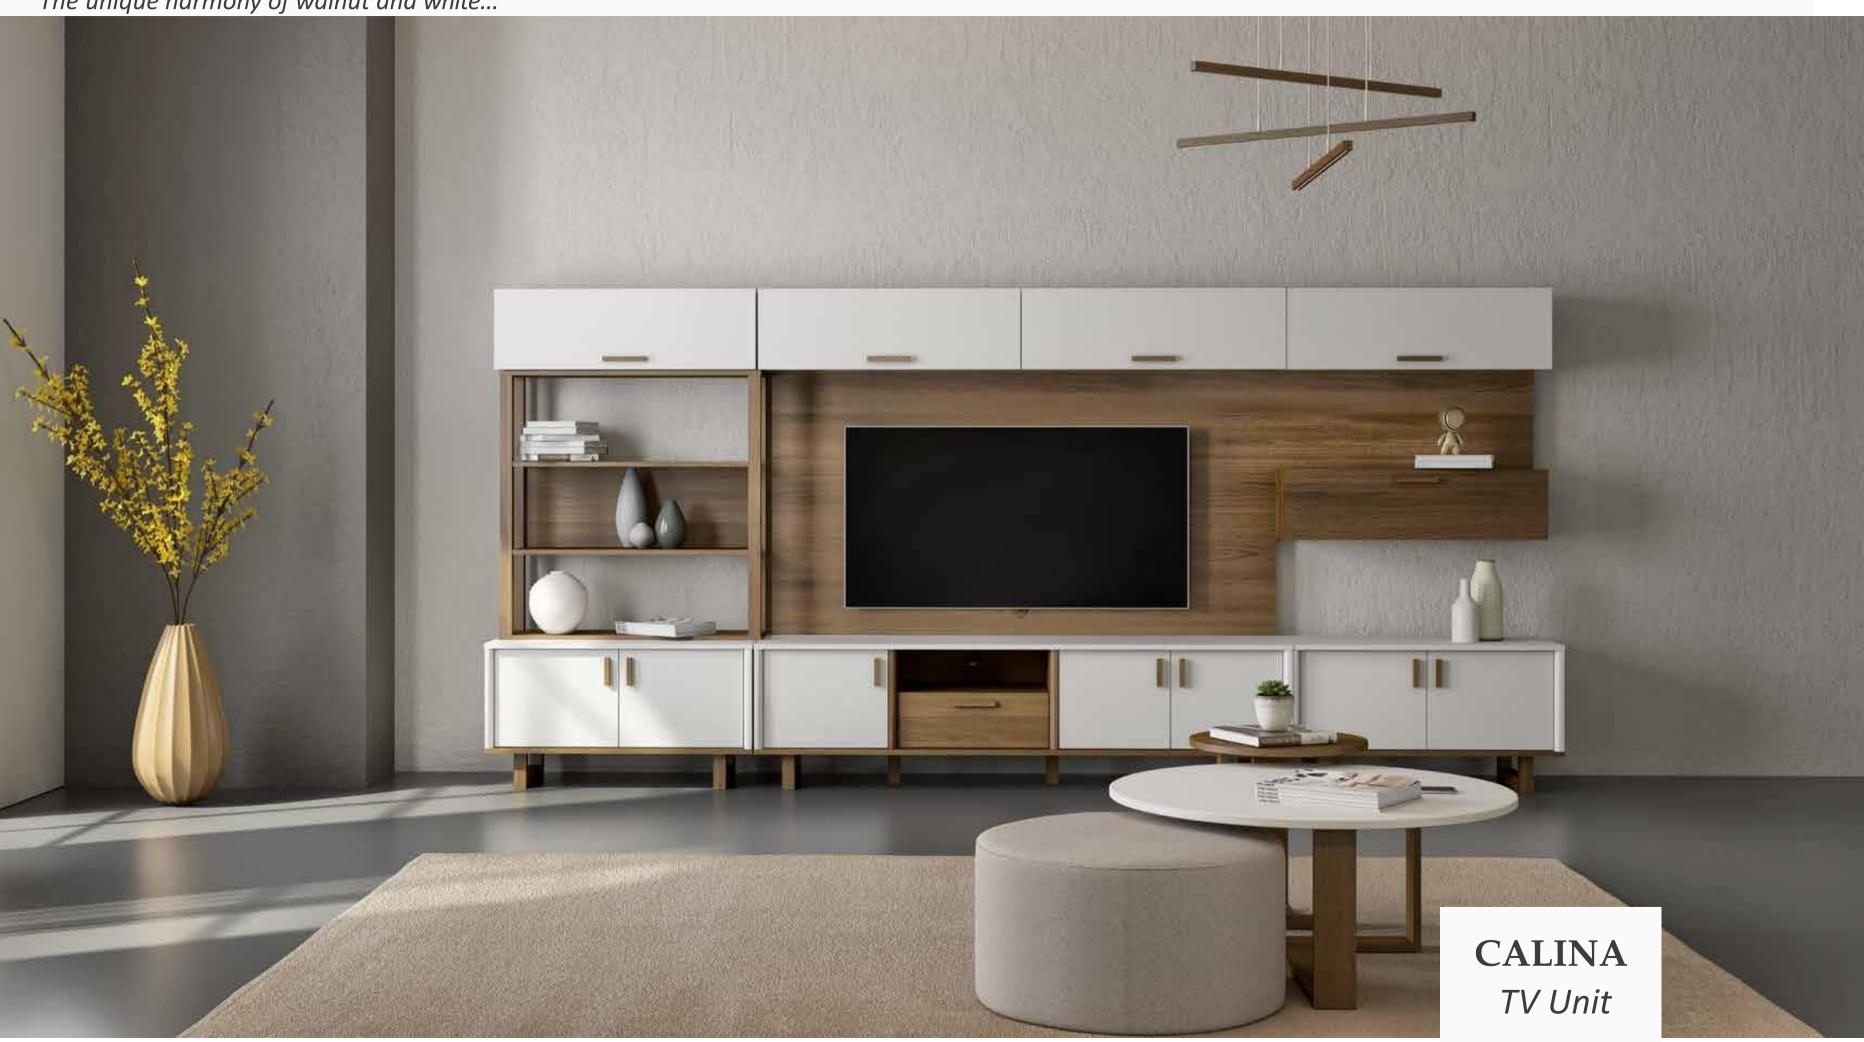

#### TV Unit

attention with metal details that have a gofrato finish. Hardy TV Unit allows you to create your own style with its modular structure. Featuring a design that reflects the strength of nature, Hardy TV Unit stands out as a perfect blend of elegance and comfort. Dazzling with the different tones of wood, Hardy TV Unit is drawing



Design reflecting the strength of nature...





Modular design, stylish details...



Martha TV Unit complements the style of your home with its natural wood and white finish. Allowing you to keep your private items with its closed compartments, Martha TV Unit creates a great display area for your books and accessories with its open shelf compartment.





Modular design, stylish details...







The unique harmony of walnut and white...



Masayaholding.com

Distinctive textures, elegant details...



Crafted from premium materials that do not harm nature, Senta TV Unit will enhance the elegance of your home with linen textured beige doors and a walnut-colored body. Senta Tv Unit offers ease of cleaning with its high leg structure and also provides additional space for your private belongings with closed compartments.







Distinctive textures, elegant details...



Masayaholding.com



Extraordinary and stylish design...



















Soho TV Unit impresses with the impeccable blend of natural walnut, black and bronze. Featuring a corrugated wood and black glass door design, Soho TV Bottom Unit is ready to be the choice of those who love extraordinary style. Providing additional space for your belongings, Soho TV B