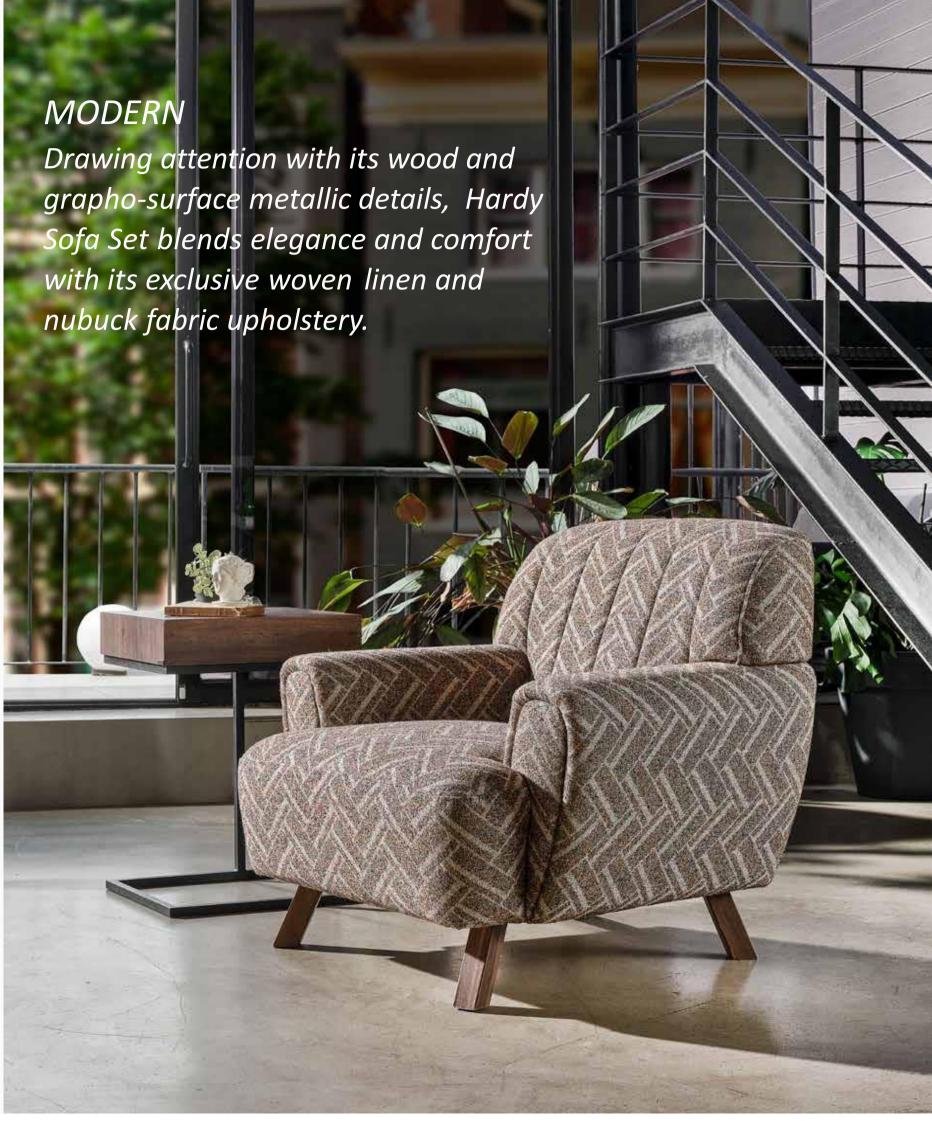

### Modernistic and Comfortable Design

Hardy Sofa Set blends elegance and comfort through its exclusive design and options of nubuck and linen textured fabrics. Featuring walnut colored solid wood legs, Hardy Armchairs can be transformed into a bed with the backrest sliding mechanism integrated into double and triple armchairs.