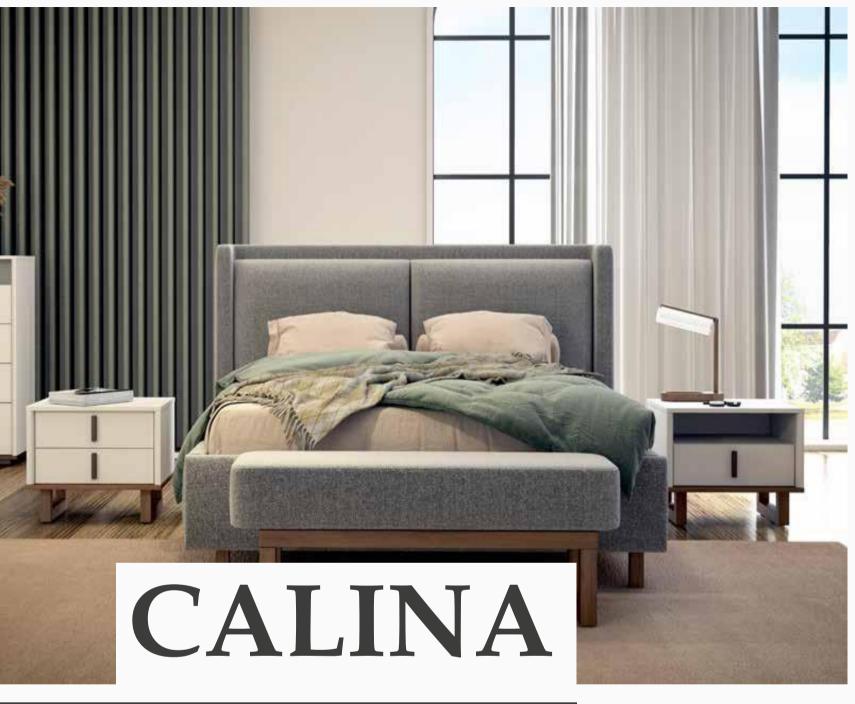

### **Elegant Details**

Catching the eye with the elegant harmony of moonstone white and oak, Calina Bedroom Set offers additional comfort with its soft upholstery. Available in four wardrobe versions with five, six doors or sliding doors, Calina Bedroom Set brings elegance and comfort to your bedroom.

Masayaholding.com

The breeze of nature...

Masayaholding.com