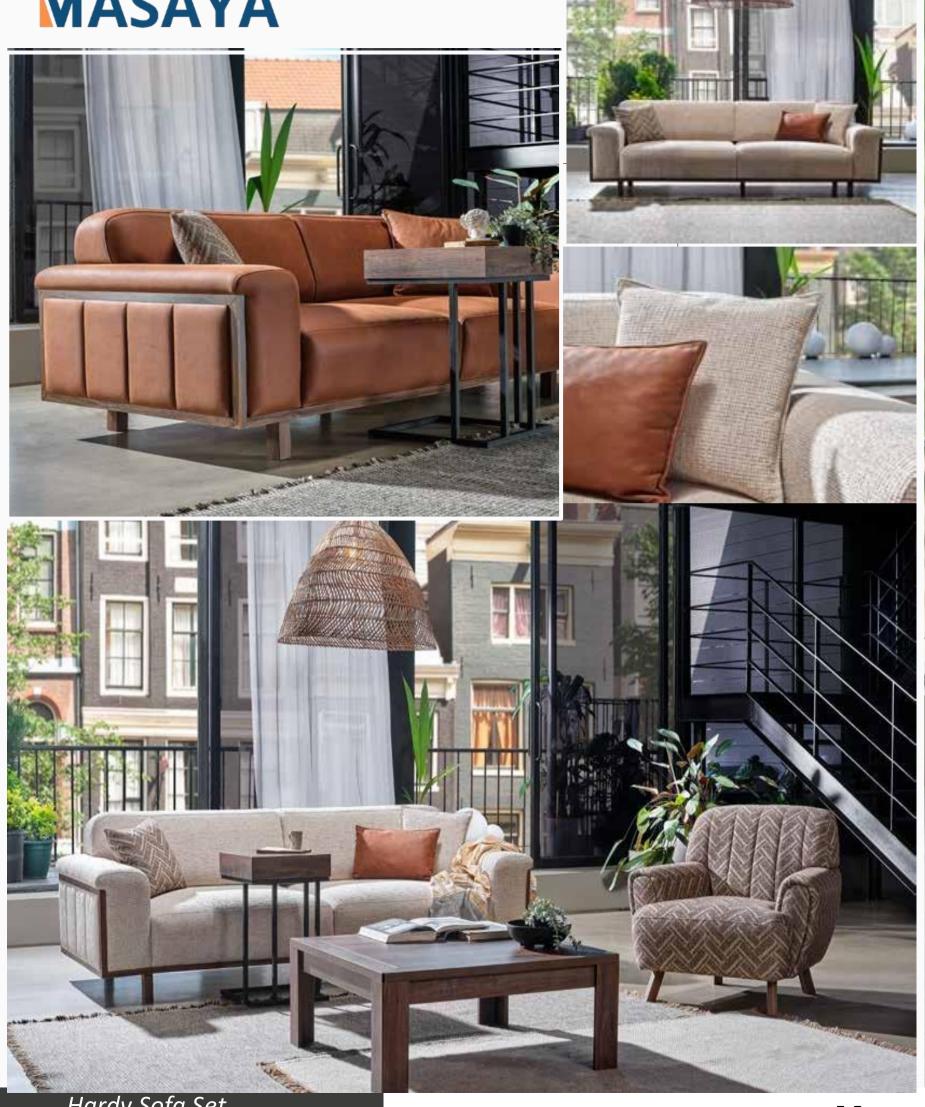

# HARDY

Sofa Set

Armchair W:1010mm D:910mm H:880mm

*Two Seater* **W**:2150mm **D**:950mm **H**:800mm

Three Seater W:2475mm D:950mm H:800mm

### Modernistic and Comfortable Design

Hardy Sofa Set blends elegance and comfort through its exclusive design and options of nubuck and linen textured fabrics. Featuring walnut colored solid wood legs, Hardy Armchairs can be transformed into a bed with the backrest sliding mechanism integrated into double and triple armchairs.

Hardy Sofa Set

Stylish and comfortable design...