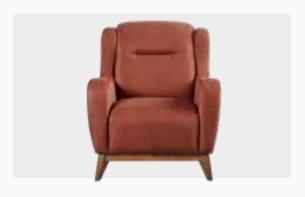

m integrated into double and triple armchairs.

Three Seater W:2350mm D:1100mm H:860mm





Modernistic, elegant and comfortable design...



Sofa Set





Elegant and Comfortable Design

Allowing you to create your own style with different fabric options, Laris Sofa Set adds further elegance to your home by blending classical and modern styles. Providing additional comfort with its comfortable upholstery, Laris Sofa Set offers ease of cleaning thanks to its amalfi walnut color high legs. The

mechanism integrated in the backrest allows Laris double and triple armchairs to be transformed into a bed simply with a forward and backward action.





### CONVENIENT

With its practical design that can easily be turned into a bed, Laris Armchairs bring the elegance of modern style to your home.



*Armchair* **W**:1000mm **D**:810mm **H**:900mm



*Two Seater* **W**:2060mm **D**:1000mm **H**:840mm



Three Seater W:2400mm D:1000mm H:840mm

Elegant and stylish lines...





# **T** *Armchair* **W:**745mm **D:**820mm **H:**860mm



*Two Seater* **W**:1560mm **D**:880mm **H**:820mm



Three Seater W:2125mm D:880mm H:820mm

### Sofa Set







### Elegant and Stylish Design

Featuring impressive smooth lines, Porio Sofa Set lets you to create an extraordinary style with its elegant structure and stylish details. Porio Collection armchairs, which have dimensions that you can easily use even in narrow spaces, offer ease of cleaning with their high leg structure. Double and triple armchairs offer comfort for your guests with the feature of being transformed into a bed, while providing ex