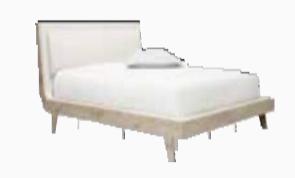

#### Modern and Stylish Design

Dazzling with its vivid colors and simple design, Lionte Bedroom Set brings style to your bedroom. Offering additional comfort with its fabric upholstery, Lionte Bedroom Set draws attention with five-door, six-door, folding door and sliding door wardrobe options.

An exceptional design...

Masayaholding.com