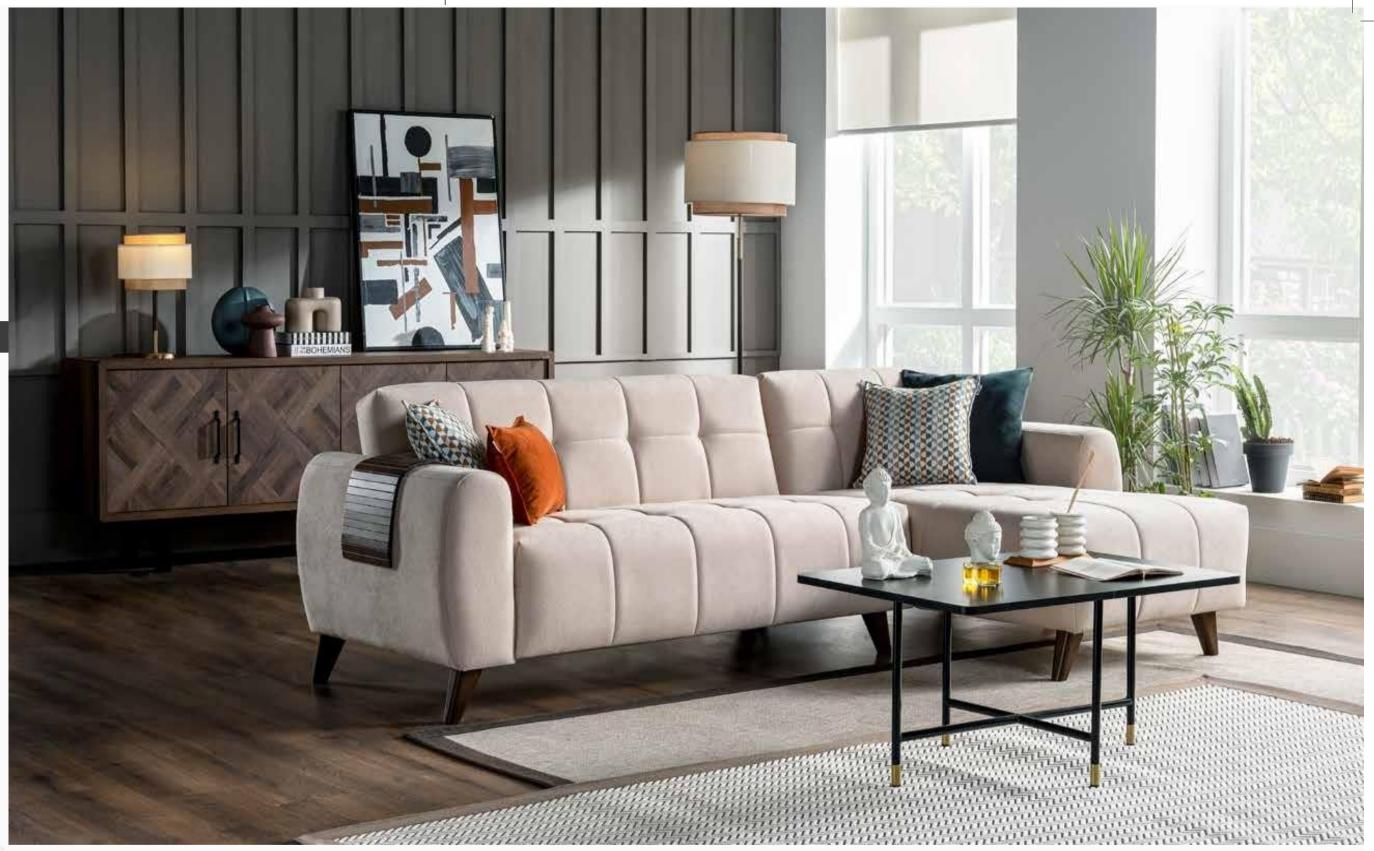

# HARDY

Sofa Set

Armchair W:1010mm D:910mm H:880mm

*Two Seater* **W**:2150mm **D**:950mm **H**:800mm

Three Seater W:2475mm D:950mm H:800mm

### Modernistic and Comfortable Design

Hardy Sofa Set blends elegance and comfort through its exclusive design and options of nubuck and linen textured fabrics. Featuring walnut colored solid wood legs, Hardy Armchairs can be transformed into a bed with the backrest sliding mechanism integrated into double and triple armchairs.

Hardy Sofa Set

Stylish and comfortable design...