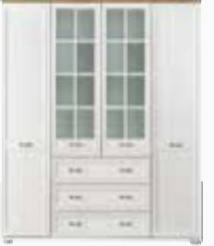

#### Bedrooms

Bedstead W:1730mm D:2300mm H:1150mm

Doors Wardrobe
W:2285mm D:610mm
H:2190mm

Doors Wardrobe
W:2350mm D:700mm

6 Doors Wardrobe W:2350mm D:700mm H:2260mm

Sliding WardrobeW:2350mm D:700mm H:2260mm

*Dresser* **W:**1200mm **D:**470mm **H:**805mm

Doors Wardrobe
W:2285mm D:610mm
H:2190mm

6 Doors Wardrobe W:2740mm D:610mm H:2190mm

6 Doors Wardrobe W:2740mm D:610mm H:2190mm

Sliding Wardrobe
W:2350mm D:700mm H:2260mm

Nightstand W:690mm D:435mm H:425mm

5 Doors Wardrobe W:2740mm D:610mm H:2190mm

6 Doors Wardrobe W:2740mm D:610mm H:2190mm

6 Doors Wardrobe W:2740mm D:700mm H:2260mm

Paste colors...