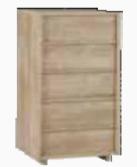

#### Bedrooms

Bedstead W:1730mm D:2300mm H:1150mm

Doors Wardrobe
W:2285mm D:610mm
H:2190mm

Doors Wardrobe
W:2350mm D:700mm

6 Doors Wardrobe W:2350mm D:700mm H:2260mm

Sliding WardrobeW:2350mm D:700mm H:2260mm

*Dresser* **W:**1200mm **D:**470mm **H:**805mm

Doors Wardrobe
W:2285mm D:610mm
H:2190mm

6 Doors Wardrobe W:2740mm D:610mm H:2190mm

6 Doors Wardrobe W:2740mm D:610mm H:2190mm

Sliding Wardrobe
W:2350mm D:700mm H:2260mm

Nightstand W:690mm D:435mm H:425mm

5 Doors Wardrobe W:2740mm D:610mm H:2190mm

6 Doors Wardrobe W:2740mm D:610mm H:2190mm

6 Doors Wardrobe W:2740mm D:700mm H:2260mm

Paste colors...