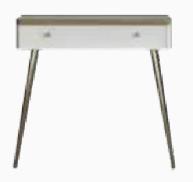

## Stylish and Elegant

Bringing elegance to your living spaces with its modernistic lines the Lidya Collection catches eye with the splendid harmony of moonstone flat white and oak shades. Designs in the Lidya series offer the perfect choice to the ones who want to create a distinguished and simple style with bronze-plated details featured in every piece of the collection.

Armchair W:750mm D:850mm H:880mm

*Two Seater* **W:**1900mm **D:**930mm **H:**770mm

Three Seater Plus W:2140mm D:930mm H:770mm

Stylish and comfortable design...