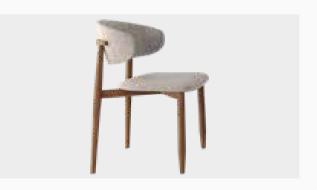

m H:780mm

Timeless design, unique details...



Masayaholding.com

Elegant and stylish details...



Dining Room







#### Modern and Functional Design

Designed with the inspiration of nature,
Lionte Dining Room Set is dazzling with
the unique harmony of freesia marble
pattern and mensa walnut. Available in
both extendable and fixed table options,
Lionte Dining Room Set features a
console module that incorporates
drawers and velvet cutlery holder.
Lionte Dining Room Set is ready to be the
star of your cozy tables with a marble
pattern tabletop, a console with ample
storage space, ergonomic chairs and a
round designed mirror.



Fixed Dining Table
W:2100mm D:1000mm H:768mm



Ext. Dining Table **W:**1700/2100mm **D:**1000mm **H:**750mm



*Console* **W:**2079mm **D:**465mm **H:**780mm



*Chair* **W**:900mm **D**:390mm **H**:1835mm



*Mirror* **W**:510mm **D**:600mm **H**:800mm



Elegant and stylish details...



Unusual, strong design...



#### Dining Room







#### Comfortable and Modernistic Design

Standing out with its unique blend of metal and natural wood, Hardy Dining Room Set will take center stage in modern homes. Blending nature's essence with industrial loft style and featuring comfortable seated chairs and bench, table with simple lines, console with ample storage space and square framed round mirror, Hardy Dining Room Set is ready to become the choice of those who appreciate an unusual and strong style.





Dining Table
W:2000mm D:1000mm H:750mm



*Bench* **W:**1400mm **D:**410mm **H:**450mm



*Console* **W:**2090mm **D:**950mm **H:**760mm



Chair