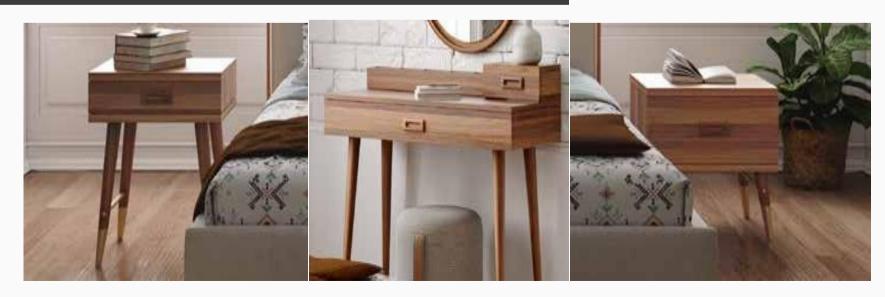

Karyola / Bedstead W:1700mm D:2075mm H:400mm

**Şifonyer** / *Dresser* **W:**1200mm **D:**454mm **H:**820mm

Komodin / Nightstand W:550mm D:410mm H:510mm

Narrow Dresser W:600mm D:454mm H:1150mm

Make up Table W:1100mm D:450mm H:775mm

**W:**1150mm **D:**430mm **H:**440mm

5 Kapaklı Dolap / 5 Doors Wardrobe W:2286mm D:610mm H:2190mm

5 Kapaklı Dolap / 5 Doors Wardrobe W:2739mm D:610mm H:2190mm

Dekor / Decor W:-mm D:-mm H:-mm

Stylish and elegant details ...