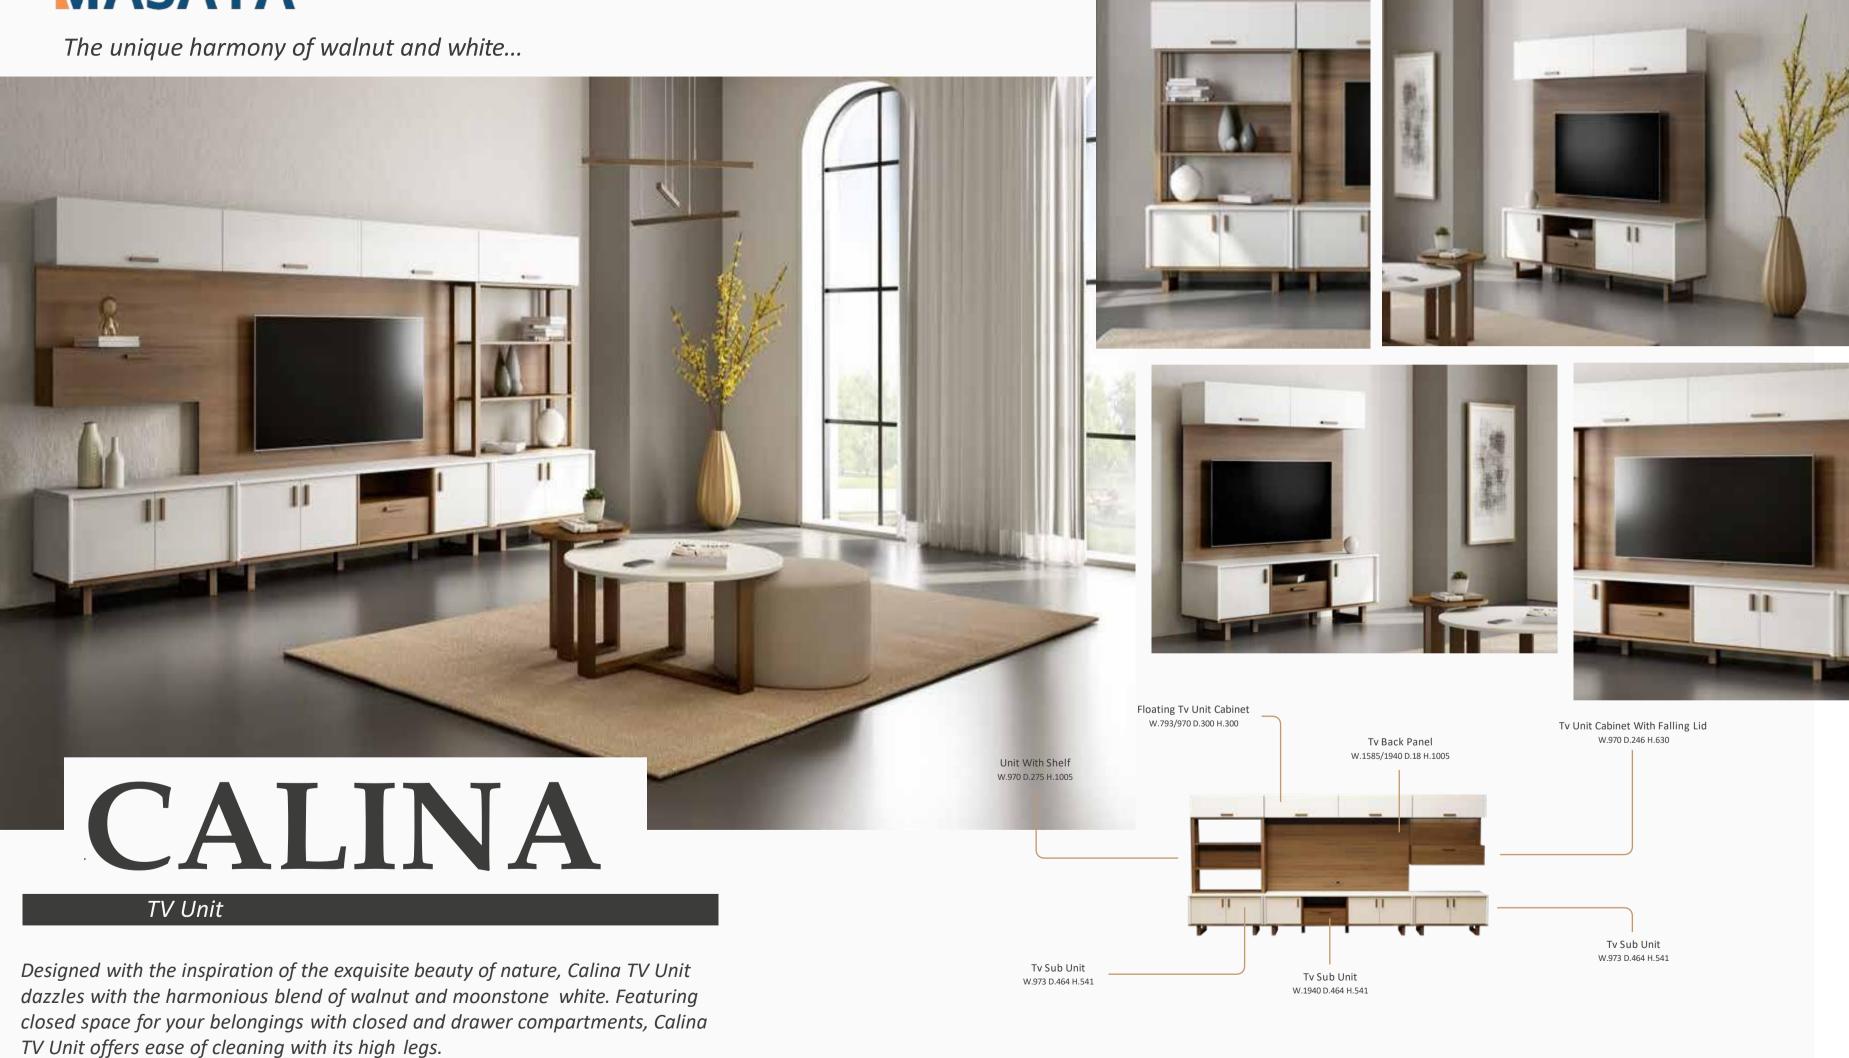

esign reflecting the strength of nature...













#### TV Unit

attention with metal details that have a gofrato finish. Hardy TV Unit allows you to create your own style with its modular structure. Featuring a design that reflects the strength of nature, Hardy TV Unit stands out as a perfect blend of elegance and comfort. Dazzling with the different tones of wood, Hardy TV Unit is drawing



Design reflecting the strength of nature...





Modular design, stylish details...



Martha TV Unit complements the style of your home with its natural wood and white finish. Allowing you to keep your private items with its closed compartments, Martha TV Unit creates a great display area for your books and accessories with its open shelf compartment.





Modular design, stylish details...







The unique harmony of walnut and white...



Masayaholding.com

Distinctive textures, elegant details...



Crafted from premium materials that do not harm nature, Senta TV Unit will enhance the elegance of your home with linen textured beige doors and a walnut-colored body. Senta Tv Unit offers ease of cleaning with its high leg structure and also provides additional space for your private belongings with closed compartments.







Distinctive textures, elegant details...



Masayaholding.com



Extraordinary and stylish design...



















Soho TV Unit impresses with the impeccable blend of natural walnut, black and bronze. Featuring a corrugated wood and black glass door design, Soho TV Bottom Unit is ready to be the choice of those who love extraordinary style. Providing