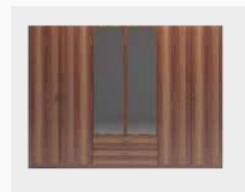

### Functional Design

Nordic Bedroom Set stands out its design features reflecting the blend of retro and modern style. Available in three wardrobe versions with five, six doors or sliding doors, Nordic Bedroom Set catches the eye with its elegant details and functionality features.

Karyola / Bedstead W:1700mm D:2075mm H:400mm

**Şifonyer** / *Dresser* **W:**1200mm **D:**454mm **H:**820mm

Komodin / Nightstand W:550mm D:410mm H:510mm

Narrow Dresser W:600mm D:454mm H:1150mm

Make up Table W:1100mm D:450mm H:775mm

**W:**1150mm **D:**430mm **H:**440mm

5 Kapaklı Dolap / 5 Doors Wardrobe W:2286mm D:610mm H:2190mm

5 Kapaklı Dolap / 5 Doors Wardrobe W:2739mm D:610mm H:2190mm

Dekor / Decor W:-mm D:-mm H:-mm

Stylish and elegant details ...