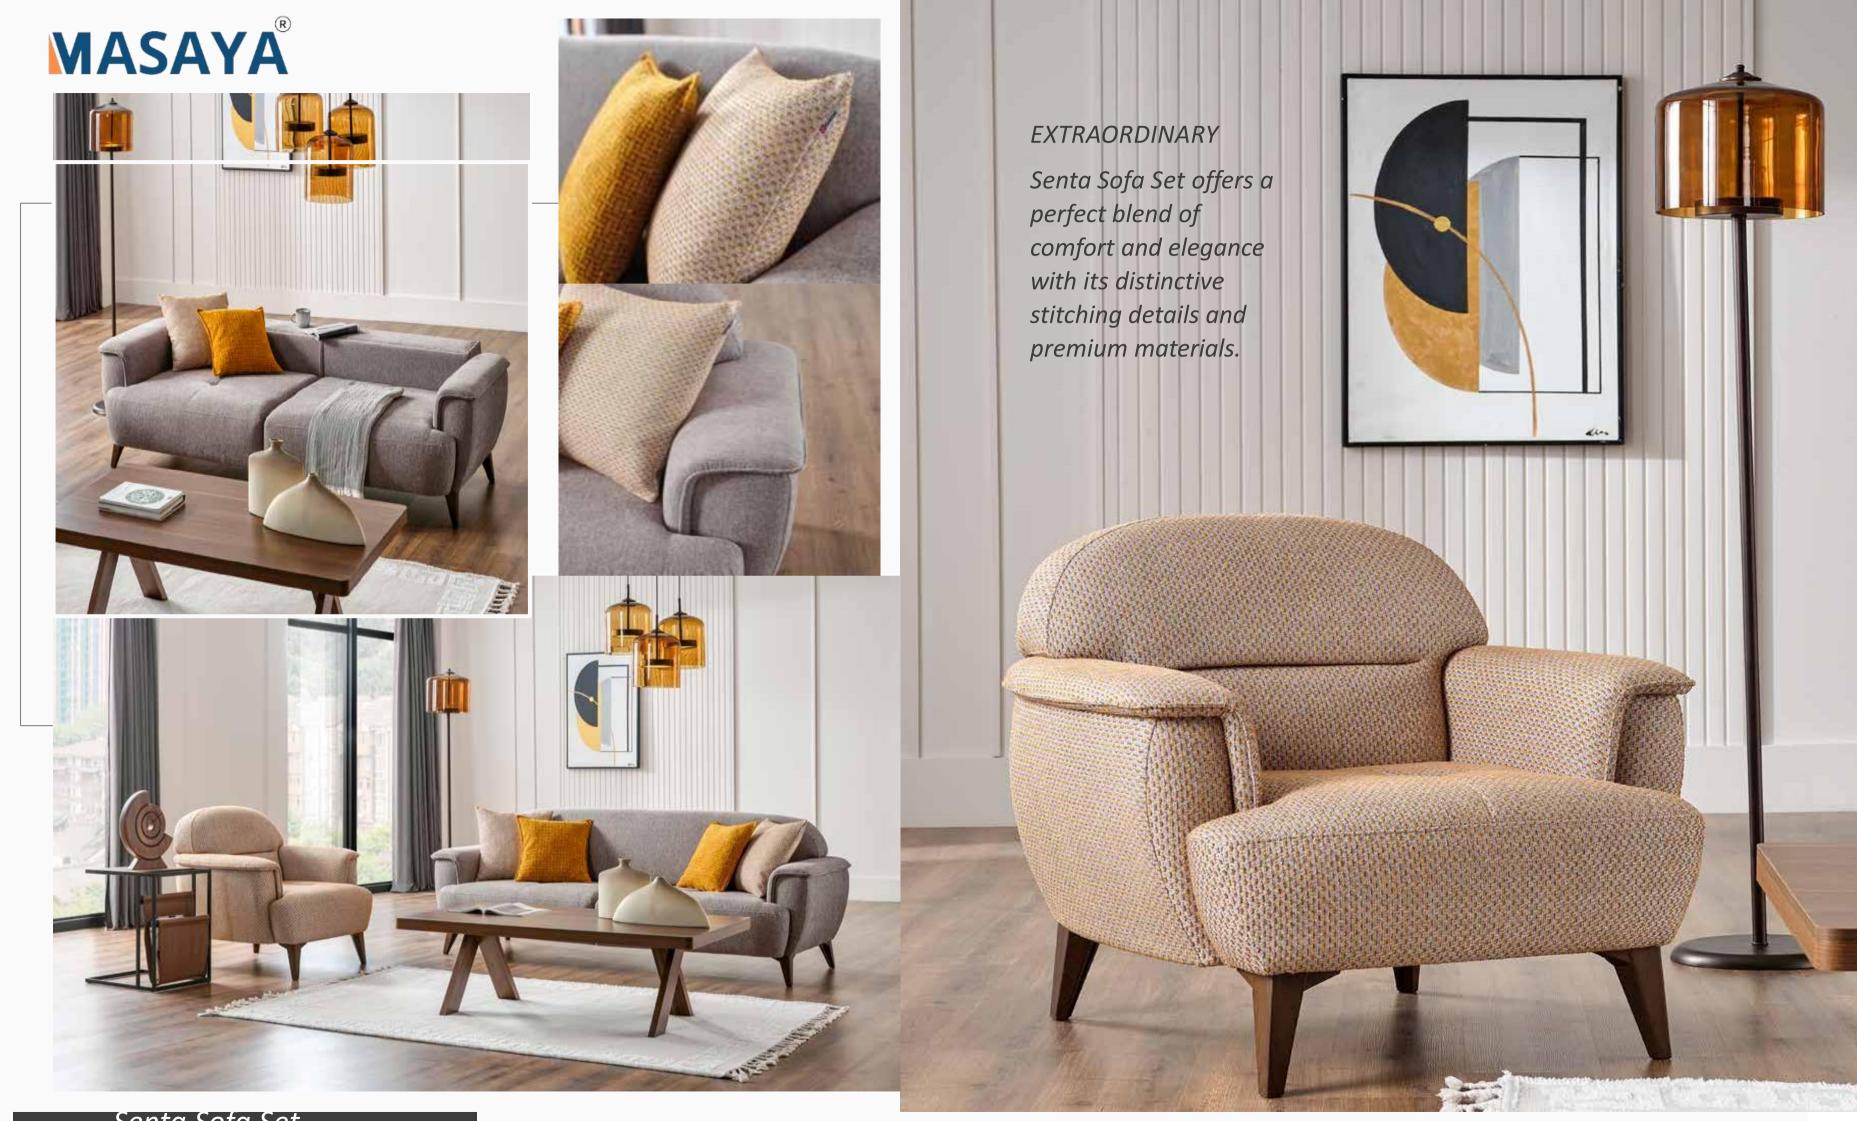

### Comfortable and Distinctive Design

Catching the eye with its exclusive woven fabric, Senta Sofa Set brings additional comfort with its soft foam rubber upholstery. Capable of transforming into a bed with the tilting backrest mechanism integrated into double and triple armchairs, Senta Sofa Set allows you to create your style by choosing among various fabric options.

### Koltuk Takımı / Sofa Set

Armchair W:950mm D:920mm H:860mm

*Two Seater* **W**:2060mm **D**:920mm **H**:820mm

Three Seater W:2320mm D:920mm H:820mm

Minimal and comfortable design...