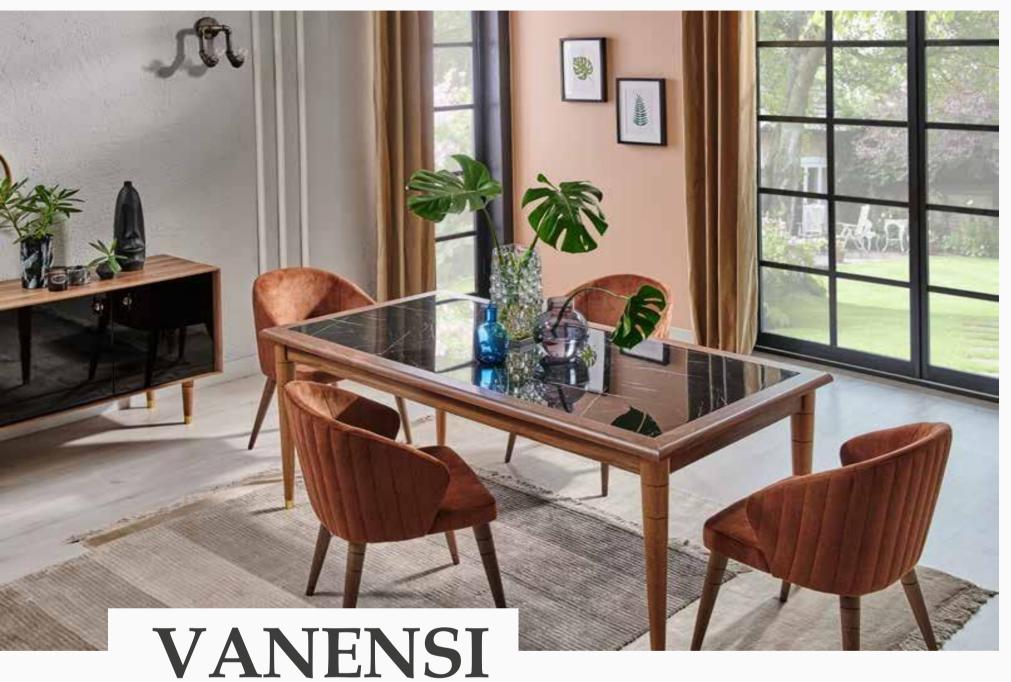

#### Minimal and Robust Design

Distinguished with its quilted stitching details, Vanensi Sofa Set brings comfort to your home with its spacious seating. Vanensi Sofa Set offers convenience the bed mechanism integrated into triple and double armchairs, stowed away by rotating back in the backrest section.

#### STURDY

Featuring an high elegant leg structure, Vanensi Sofa Set is ready to add beauty to your home for many years with its sturdy structure.

Armchair W:750mm D:700mm H:920mm

Two Seater W:1900mm D:1000mm H:760mm

#### Extraordinary and Elegant Lines

Catching the eye with the noble harmony of walnut and black, Vanensi Dining Room Set is ready to be the star of your cozy tables with its style and elegance. Standing out for its comfort, Vanensi Dining Room Set impresses with ergonomically designed chairs, a table with marble- patterned top, a console with minimalist design features and a double round mirror.