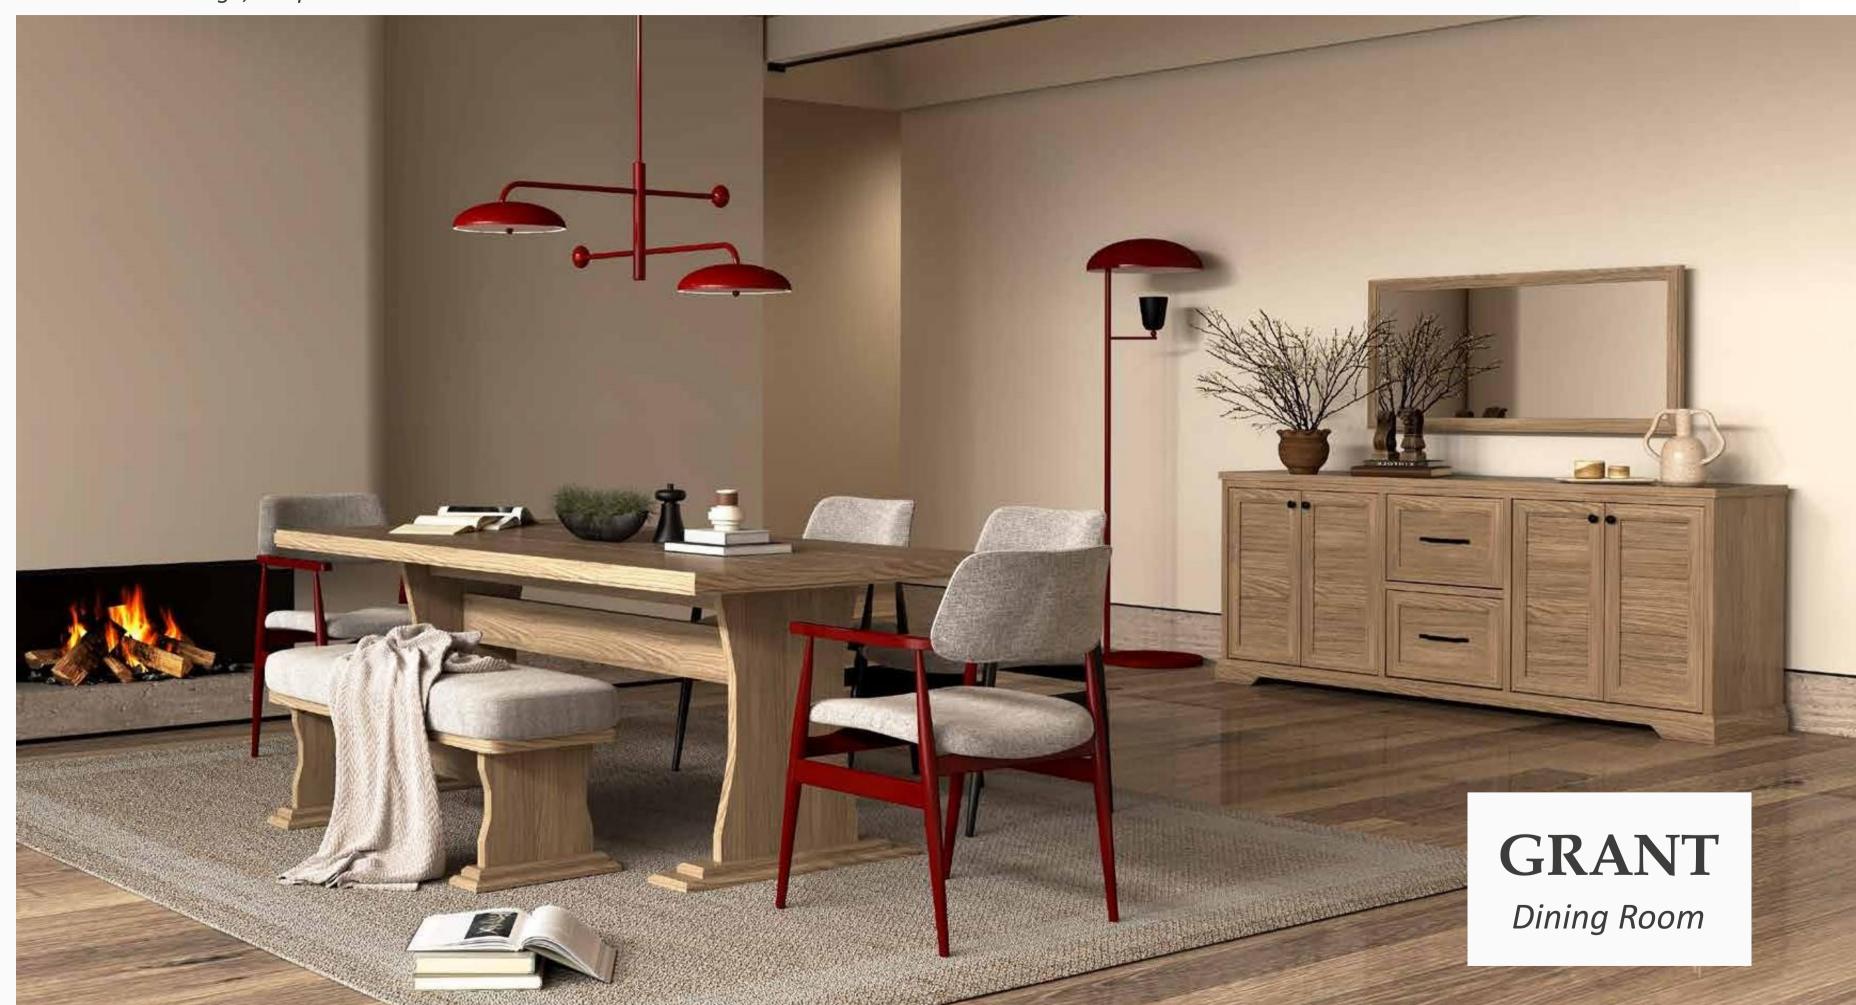

#### **Modern Interpretation** of Country Style

Featuring a design inspired by the robust structure of nature, Grant Dining Room Set catches attention with its garden oak wood pattern finish. Available in three different table options as extendable, fixed and round, extendable table and chairs of the Grant Dining Room Set has solid wood legs. Grant Dining Room Set features chair alternatives with three leg options as magenta red, black, and garden oak.

Masayaholding.com

Fixed Dining Table W:2000mm D:950mm H:760mm

Ext. Dining Table W:1600/2000mm D:900mm H:755mm

Console W:2050mm D:470mm H:848mm

Bench W:1200mm D:440mm H:482mm

*Chair* **W:**585mm **D:**540mm H:780mm

Timeless design, unique details...

Masayaholding.com

Elegant and stylish details...

Dining Room