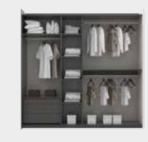

#### Bedrooms

Bedstead W:1730mm D:2300mm H:1150mm

Doors Wardrobe
W:2285mm D:610mm
H:2190mm

Doors Wardrobe
W:2350mm D:700mm

6 Doors Wardrobe W:2350mm D:700mm H:2260mm

Sliding WardrobeW:2350mm D:700mm H:2260mm

*Dresser* **W:**1200mm **D:**470mm **H:**805mm

Doors Wardrobe
W:2285mm D:610mm
H:2190mm

6 Doors Wardrobe W:2740mm D:610mm H:2190mm

6 Doors Wardrobe W:2740mm D:610mm H:2190mm

Sliding Wardrobe
W:2350mm D:700mm H:2260mm

Nightstand W:690mm D:435mm H:425mm

5 Doors Wardrobe W:2740mm D:610mm H:2190mm

6 Doors Wardrobe W:2740mm D:610mm H:2190mm

6 Doors Wardrobe W:2740mm D:700mm H:2260mm

Paste colors...