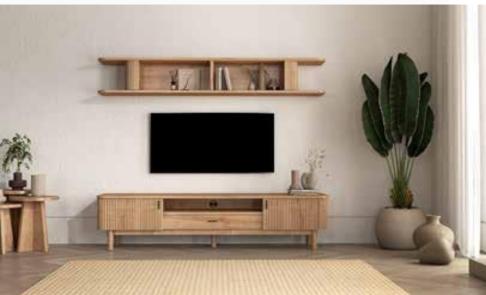

# MASAYA TV UNITS

Add style to your living room with the warmth of wood...

#### TV Unit

Drawing attention with its minimalist design features, Soffice TV Unit dazzles with its sapphire oak wood pattern color and marmo marble surface finish. Providing ample storage space for your belongings, items and books with its closed modules and shelf modules, Soffice TV Unit adds elegance and style to your living room.