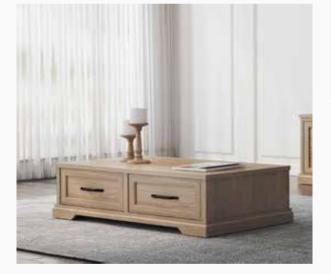

# HARDY

Sofa Set

Armchair W:1010mm D:910mm H:880mm

*Two Seater* **W**:2150mm **D**:950mm **H**:800mm

Three Seater W:2475mm D:950mm H:800mm

### Modernistic and Comfortable Design

Hardy Sofa Set blends elegance and comfort through its exclusive design and options of nubuck and linen textured fabrics. Featuring walnut colored solid wood legs, Hardy Armchairs can be transformed into a bed with the backrest sliding mechanism integrated into double and triple armchairs.

Hardy Sofa Set

Stylish and comfortable design...