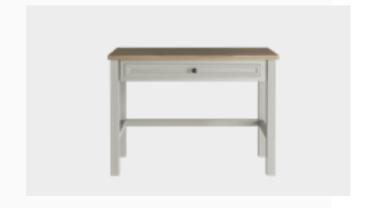

#### **Modern Interpretation** of Country Style

Featuring a design inspired by the robust structure of nature, Grant Dining Room Set catches attention with its garden oak wood pattern finish. Available in three different table options as extendable, fixed and round, extendable table and chairs of the Grant Dining Room Set has solid wood legs. Grant Dining Room Set features chair alternatives with three leg options as magenta red, black, and garden oak.

Masayaholding.com

Fixed Dining Table W:2000mm D:950mm H:760mm

Ext. Dining Table W:1600/2000mm D:900mm H:755mm

Console W:2050mm D:470mm H:848mm

Bench W:1200mm D:440mm H:482mm

*Chair* **W:**585mm **D:**540mm H:780mm