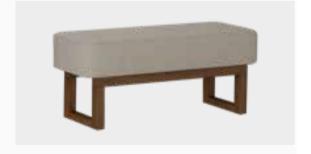

#### Nature's Elegance Reflected to Design

Unveiling the splendid harmony of Hittite walnut and moonstone white, Calina Dining Room Set features style and comfort in a perfect blend. Calina Dining Room Set will complement the beauty of your exclusive dinners with ergonomic chairs, a table with clean lines, an asymmetrically designed console and a round mirror with wooden details.

*Mirror* **W:**750mm **D:**22mm **H:**750mm

*Console* **W**:2100mm **D**:464mm **H**:795mm

Chair W:550mm D:550mm H:815mm

Bench W:1400mm D:455mm H:460mm

The breeze of nature...

Masayaholding.com

Stylish and comfortable design...