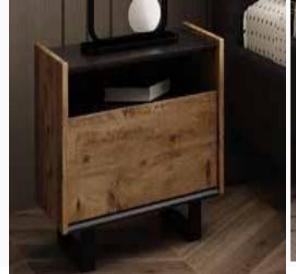

#### Minimalist and Modern Design

Standing out with its minimal design, Piena Bedroom Set features the unique beauty of exclusive Atlantic pine and metal in harmony. Available in three wardrobe versions with 5, 6 doors or sliding doors, Piena Bedroom Set offers years of use with its functional and robust structure.

Nightstand W:690mm D:435mm H:425mm

5 Doors Wardrobe W:2740mm D:610mm H:2190mm

6 Doors Wardrobe W:2740mm D:610mm H:2190mm

6 Doors Wardrobe W:2740mm D:700mm H:2260mm

Paste colors...