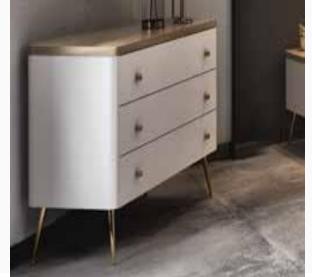

#### Bedrooms

Bedstead W:1730mm D:2300mm H:1150mm

Doors Wardrobe
W:2285mm D:610mm
H:2190mm

Doors Wardrobe
W:2350mm D:700mm

6 Doors Wardrobe W:2350mm D:700mm H:2260mm

Sliding WardrobeW:2350mm D:700mm H:2260mm

*Dresser* **W:**1200mm **D:**470mm **H:**805mm

Doors Wardrobe
W:2285mm D:610mm
H:2190mm

6 Doors Wardrobe W:2740mm D:610mm H:2190mm

6 Doors Wardrobe W:2740mm D:610mm H:2190mm

Sliding Wardrobe
W:2350mm D:700mm H:2260mm

Nightstand W:690mm D:435mm H:425mm

5 Doors Wardrobe W:2740mm D:610mm H:2190mm

6 Doors Wardrobe W:2740mm D:610mm H:2190mm

6 Doors Wardrobe W:2740mm D:700mm H:2260mm

Paste colors...