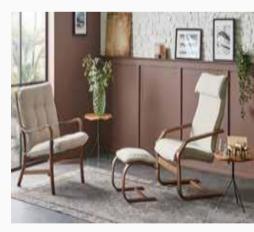

## MASAYA Inspired by the past

Sofa Set

Inspired by the Past

Inspired by the past, the Ikarus TV Chair brings the timeless tones of wood to your corner. Watching TV has never been this enjoyable. The footstool is not included with the Ikarus TV Chair.

#### RETRO

Watching TV has never been this enjoyable.

*Armchair* **W:**665mm **D:**770mm **H:**860mm

TV Seater **W:**675mm **D:**880mm **H:**960mm **Puf** / Pouff **W:**485mm **D:**340mm **H:**430mm

*Two Seater* **W:**1240mm **D:**770mm **H:**860mm