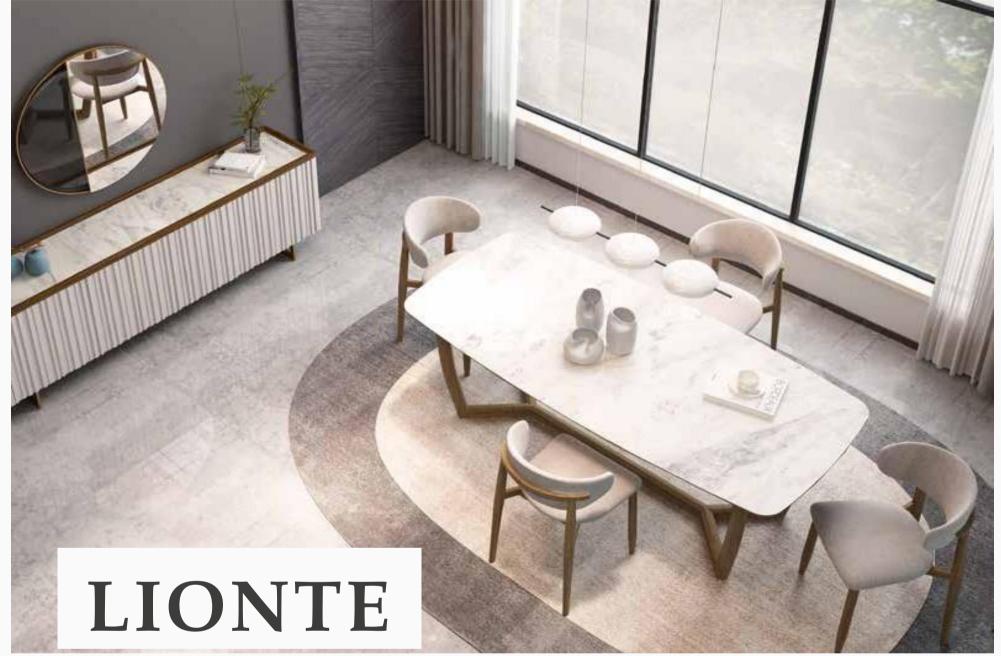

#### Modern and Functional Design

Designed with the inspiration of nature,
Lionte Dining Room Set is dazzling with
the unique harmony of freesia marble
pattern and mensa walnut. Available in
both extendable and fixed table options,
Lionte Dining Room Set features a
console module that incorporates
drawers and velvet cutlery holder.
Lionte Dining Room Set is ready to be the
star of your cozy tables with a marble
pattern tabletop, a console with ample
storage space, ergonomic chairs and a
round designed mirror.

Fixed Dining Table
W:2100mm D:1000mm H:768mm

Ext. Dining Table **W:**1700/2100mm **D:**1000mm **H:**750mm

*Console* **W:**2079mm **D:**465mm **H:**780mm

*Chair* **W**:900mm **D**:390mm **H**:1835mm

*Mirror* **W**:510mm **D**:600mm **H**:800mm