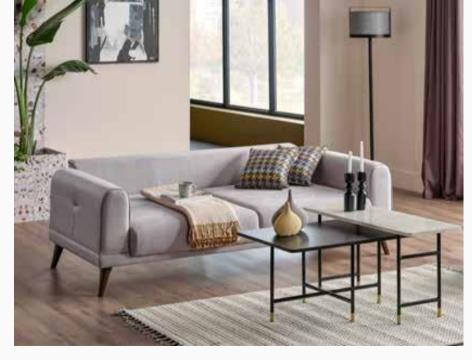

# HARDY

Sofa Set

Armchair W:1010mm D:910mm H:880mm

*Two Seater* **W**:2150mm **D**:950mm **H**:800mm

Three Seater W:2475mm D:950mm H:800mm

### Modernistic and Comfortable Design

Hardy Sofa Set blends elegance and comfort through its exclusive design and options of nubuck and linen textured fabrics. Featuring walnut colored solid wood legs, Hardy Armchairs can be transformed into a bed with the backrest sliding mechanism integrated into double and triple armchairs.