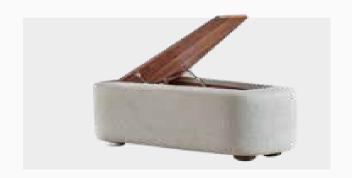

# Functional and Comfortable Design

Introducing elegance to your living room with its oval design features, Calina Sofa Set offers a relaxing seating experience with its soft-textured fabric and comfortable upholstery. Offering convenience as both double and triple armchairs that can be transformed into beds, Calina Sofa Set allows for

easy cleaning with its high leg structure. Calina Sofa Set lets you to create your unique style by featuring different fabric options..

*Armchair* **W:**830mm **D:**780mm **H:**740mm

wo Seater W:2080mm D:950mm H:810mm