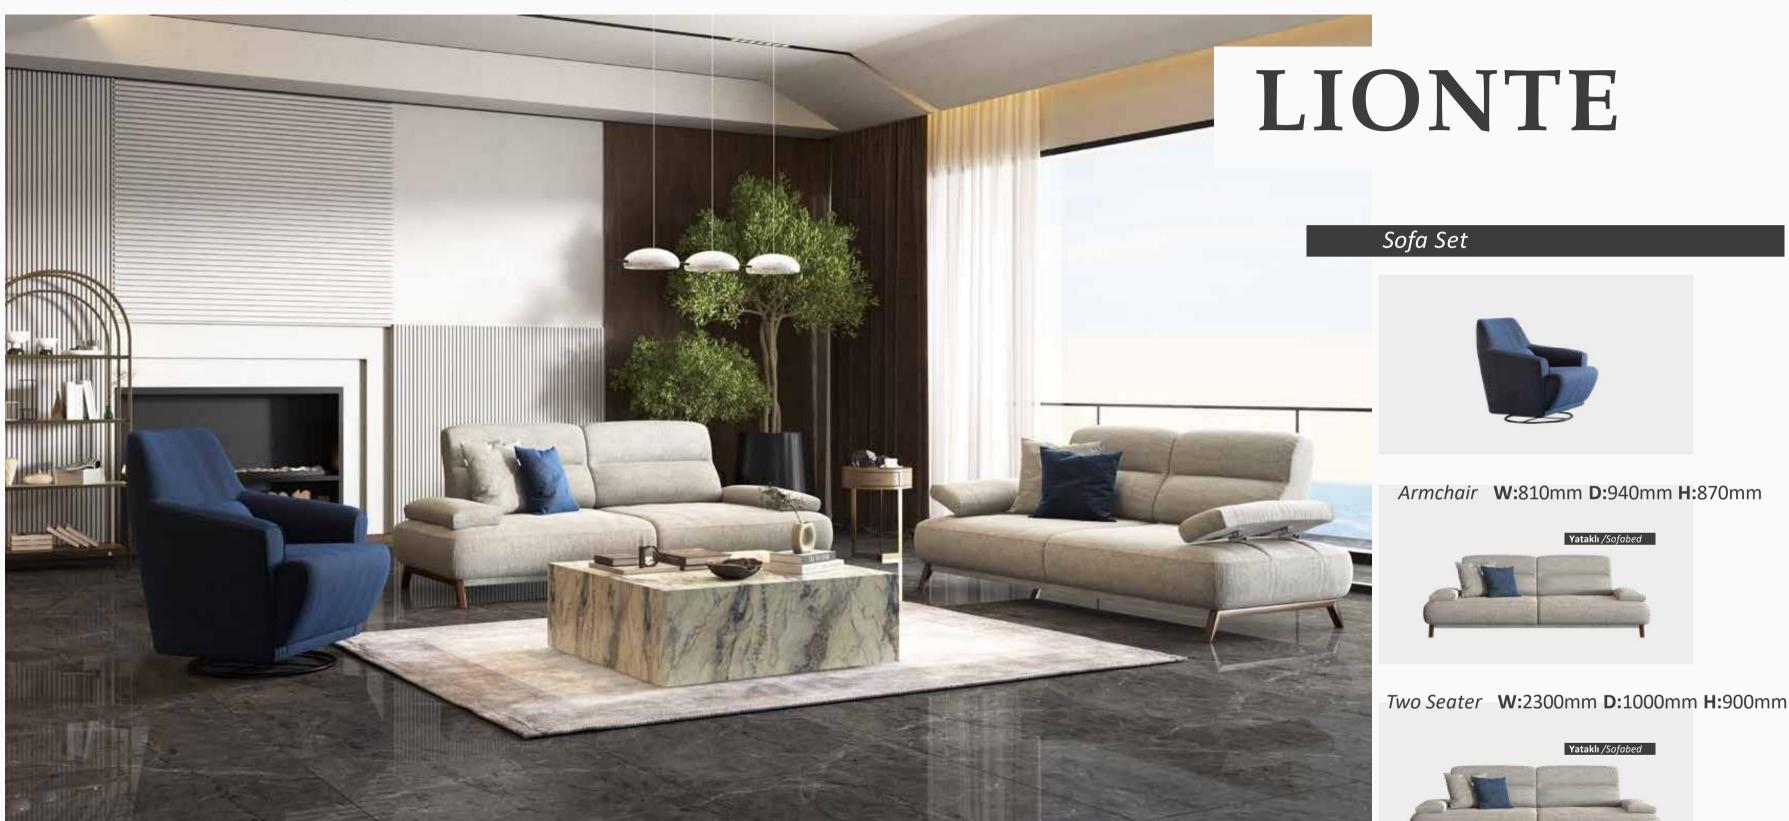

## Spacious Design

Drawing attention with its exclusive woven fabric and ergonomic structure, Lionte Sofa Set offers additional comfort with its special backrest filling. A sliding and angle changing mechanism is used on the arms of the Lionte double and triple sofas, which have a two-piece backrest sliding mechanism.

Thus, in addition to providing wider seating space, it can also be used as a bed.

Three Seater W:2500mm D:1000mm H:900mm

Lionte Sofa Set

Simplistic and elegant design...