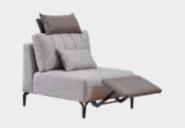

# Functional and Comfortable Design

Introducing elegance to your living room with its oval design features, Calina Sofa Set offers a relaxing seating experience with its soft-textured fabric and comfortable upholstery. Offering convenience as both double and triple armchairs that can be transformed into beds, Calina Sofa Set allows for

easy cleaning with its high leg structure. Calina Sofa Set lets you to create your unique style by featuring different fabric options..

*Armchair* **W:**830mm **D:**780mm **H:**740mm

wo Seater W:2080mm D:950mm H:810mm