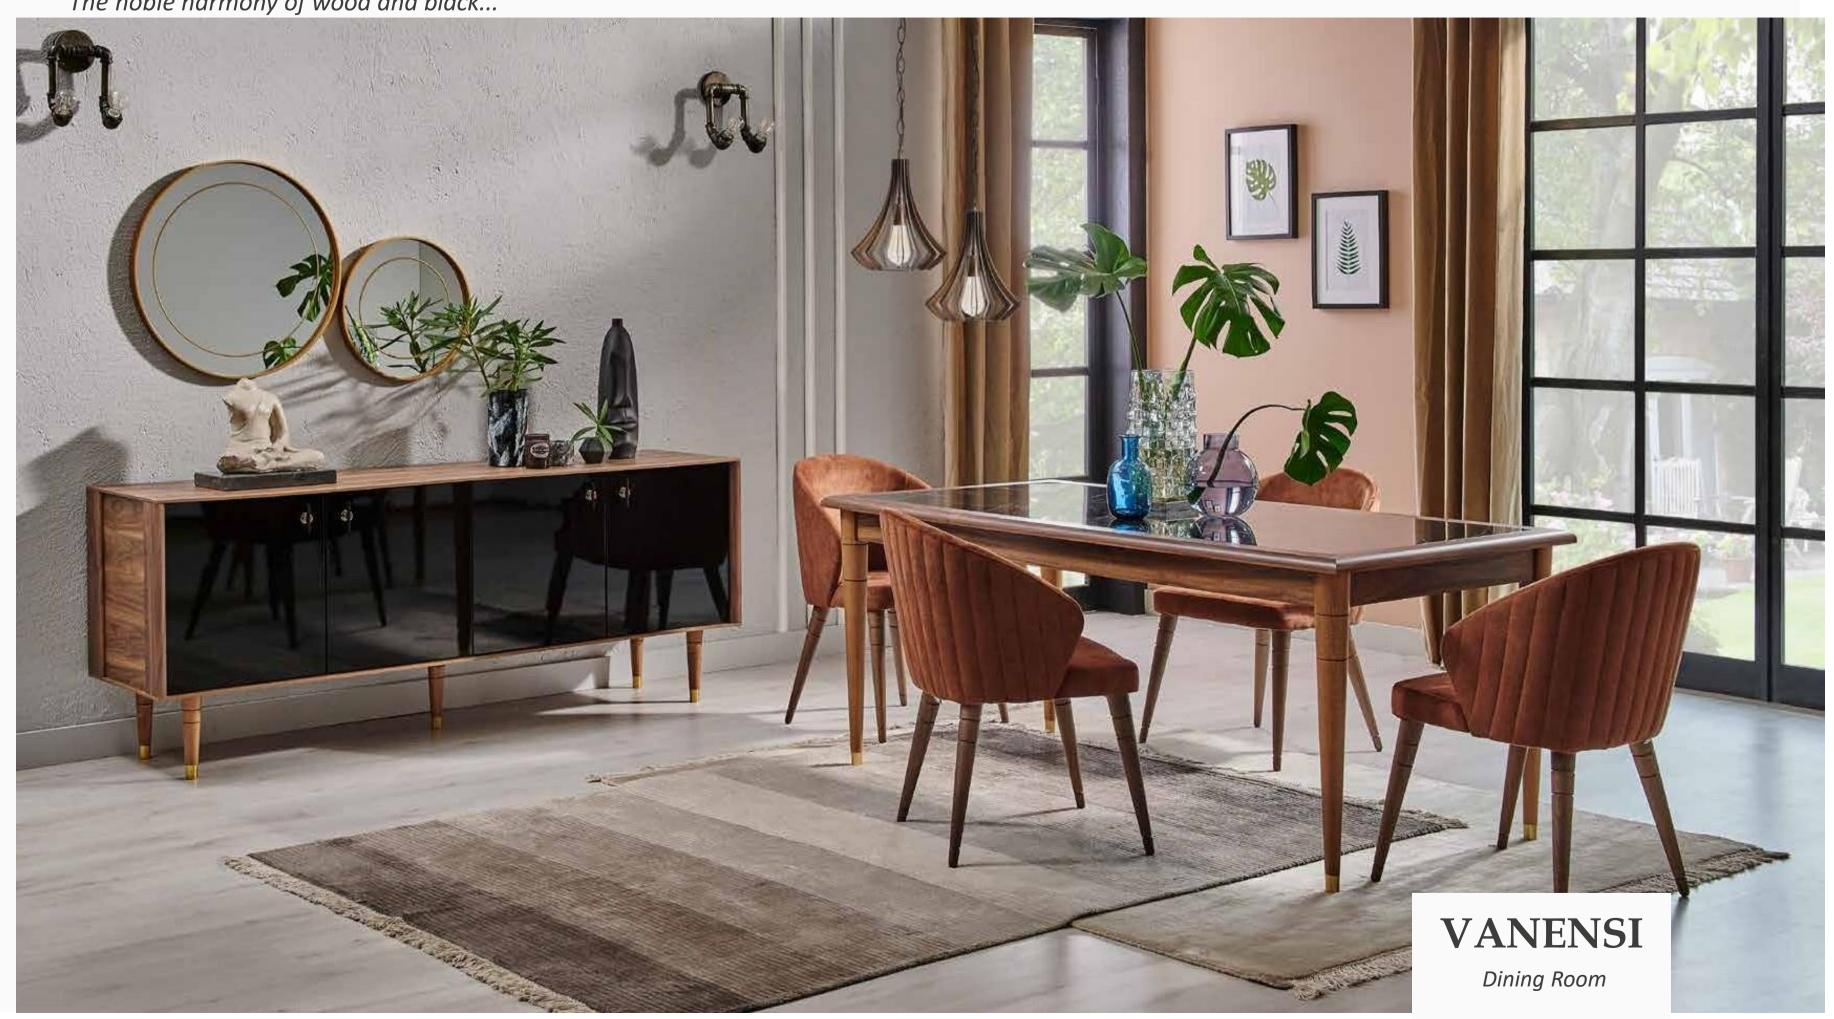

#### Extraordinary and Elegant Lines

Catching the eye with the noble harmony of walnut and black, Vanensi Dining Room Set is ready to be the star of your cozy tables with its style and elegance. Standing out for its comfort, Vanensi Dining Room Set impresses with ergonomically designed chairs, a table with marble- patterned top, a console with minimalist design features and a double round mirror.

Ext. Dining Table
W:1600/2000mm D:900mm H:740mm

*Dining Table* **W:**1800mm **D:**900mm **H:**750mm

*Console* **W:**1958mm **D:**490mm **H:**780mm

*Chair* **W:**500mm **D:**460mm **H:**830mm

The noble harmony of wood and black...