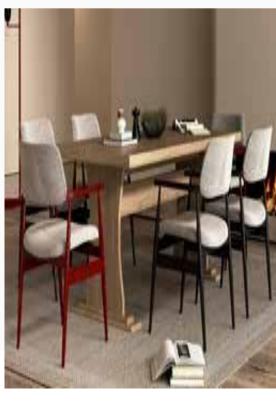

# MASAYA DINING ROOMS

Minimal and elegant design...

Dining Room

#### Minimal Design and Comfortable Structure

Drawing attention with its elegant design features, Soffice Dining Room Set dazzles with its sapphire oak wood pattern color and marmo marble surface finish. Featuring two different chair options with or without armrests, Soffice Dining Room Set brings elegance and style to your home with an oval table that has a marble pattern top, a console with ample storage space, ergonomic chairs and bench, and a round design mirror.

Fixed Dining Table
W:2000mm D:1000mm H:755mm

**Bench W:**1060mm **D:**480mm **H:**470mm

*Console* **W**:2079mm **D**:465mm **H**:780mm

Chair **W**:690mm **D**:590mm **H**:680mm

Sandalye H:835mm

Minimal and elegant design...