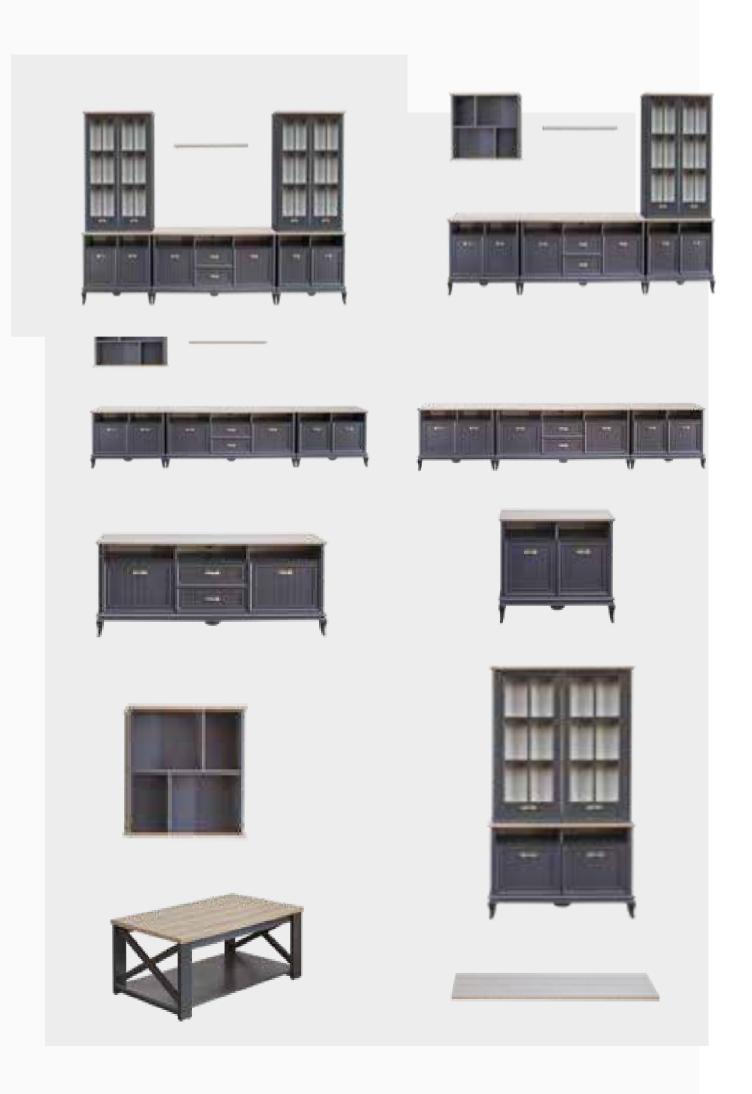

#### TV Unit

Attracting attention with its country style, Angelic Dark TV Unit is ready to make a great touch to your living room with its smoked color and gold details. Angelic Dark TV Unit, which provides extra space for your belongings and items with its drawers, doors and open compartments, also provides ease of cleaning with its high leg structure.

Extraordinary and strong design...

Masayaholding.com

Minimal and functional design...

Redoro TV Unit brings the unique beauty of nature to your living room. Drawing attention with its minimalist design, Redoro TV Unit provides storage space for your private belongings with its closed compartment while letting you to display your books and items with it shelved sections.