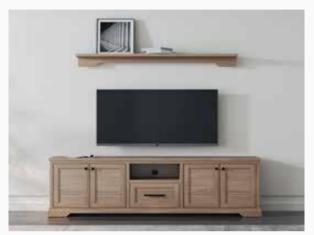

#### TV Unit

Featuring a design inspired by the uniqueness and robust structure of nature, Grant TV Unit catches attention with its garden oak wood pattern finish. Offering additional space for your belongings, items and books with its closed, drawer and shelf compartments, Grant TV Unit complements the elegance of your living room.

Simplistic and sturdy design...

Stylish and spacious design...

Designed with the inspiration of nature, Lionte TV Unit is eye-catching with the unique harmony of freesia marble pattern and mensa walnut. Lionte TV Unit features led lighting under the top closed module and TV top drawer module. Offering additional space for your belongings, items and books with its drawer and shelf modules, Lionte TV Unit complements the elegance of your home with its stylish details.