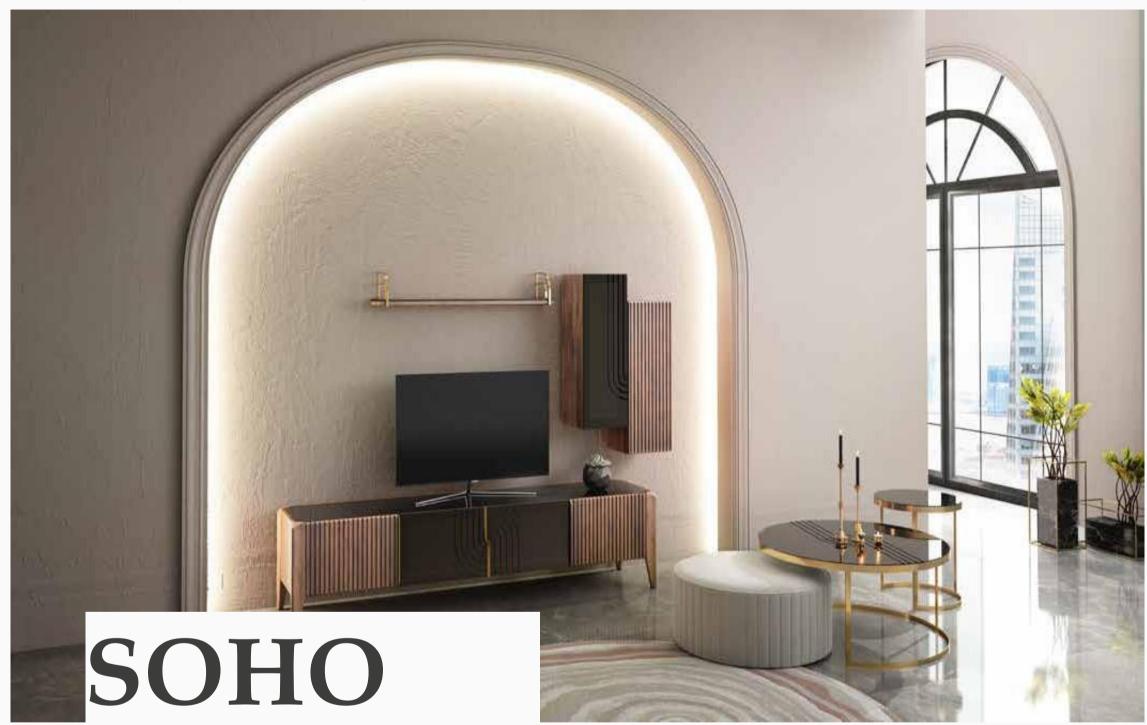

Distinctive textures, elegant details...

Masayaholding.com

Extraordinary and stylish design...

Soho TV Unit impresses with the impeccable blend of natural walnut, black and bronze. Featuring a corrugated wood and black glass door design, Soho TV Bottom Unit is ready to be the choice of those who love extraordinary style. Providing additional space for your belongings, Soho TV Bottom Unit offers ease of cleaning with its high leg design.