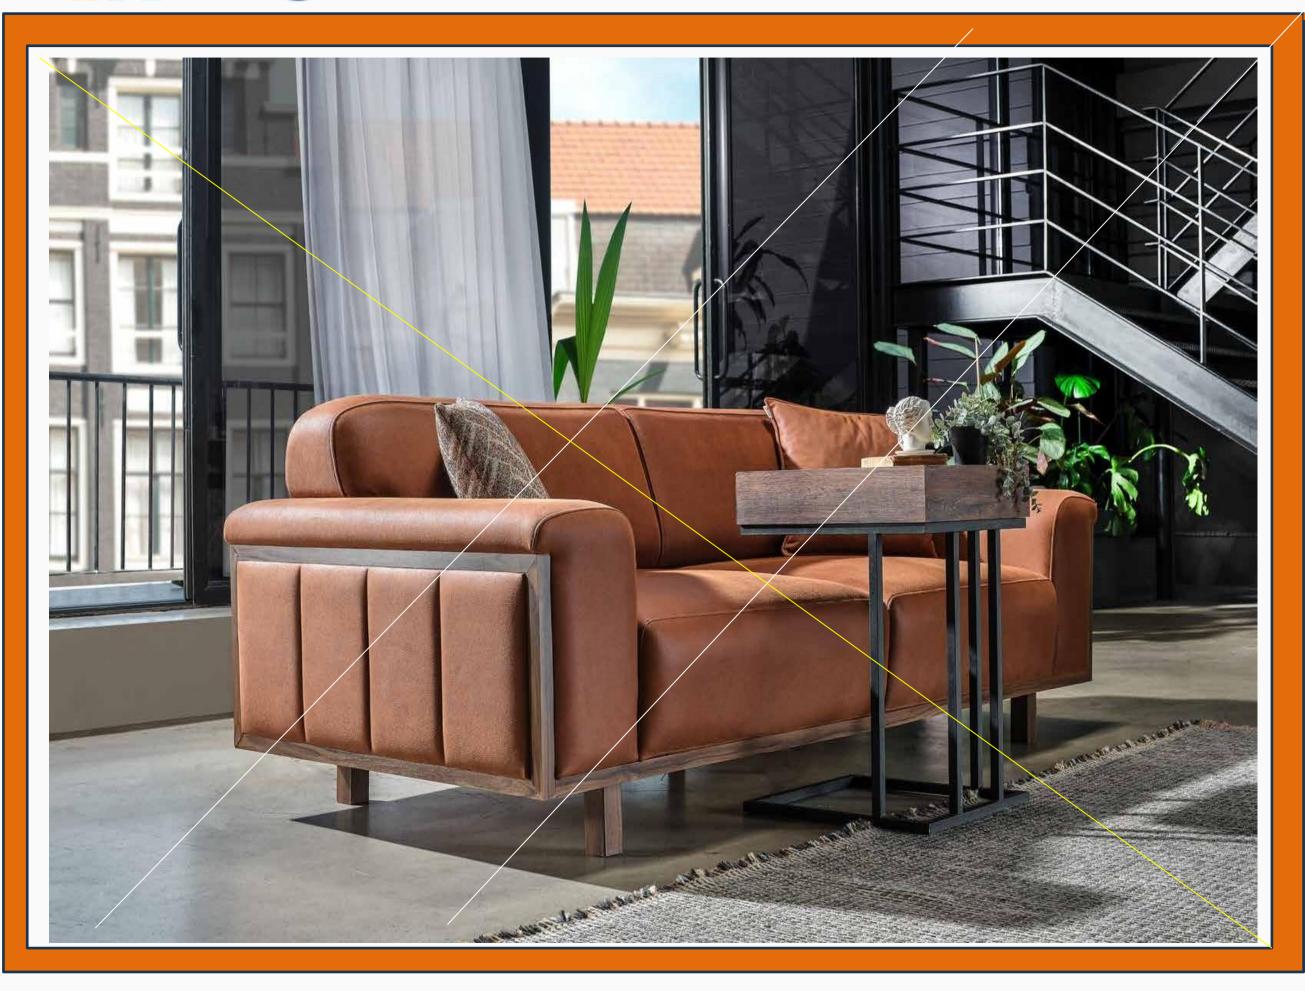

# HARDY

Sofa Set

Armchair W:1010mm D:910mm H:880mm

*Two Seater* **W**:2150mm **D**:950mm **H**:800mm

Three Seater W:2475mm D:950mm H:800mm

### Modernistic and Comfortable Design

Hardy Sofa Set blends elegance and comfort through its exclusive design and options of nubuck and linen textured fabrics. Featuring walnut colored solid wood legs, Hardy Armchairs can be transformed into a bed with the backrest sliding mechanism integrated into double and triple armchairs.

Hardy Sofa Set

Stylish and comfortable design...