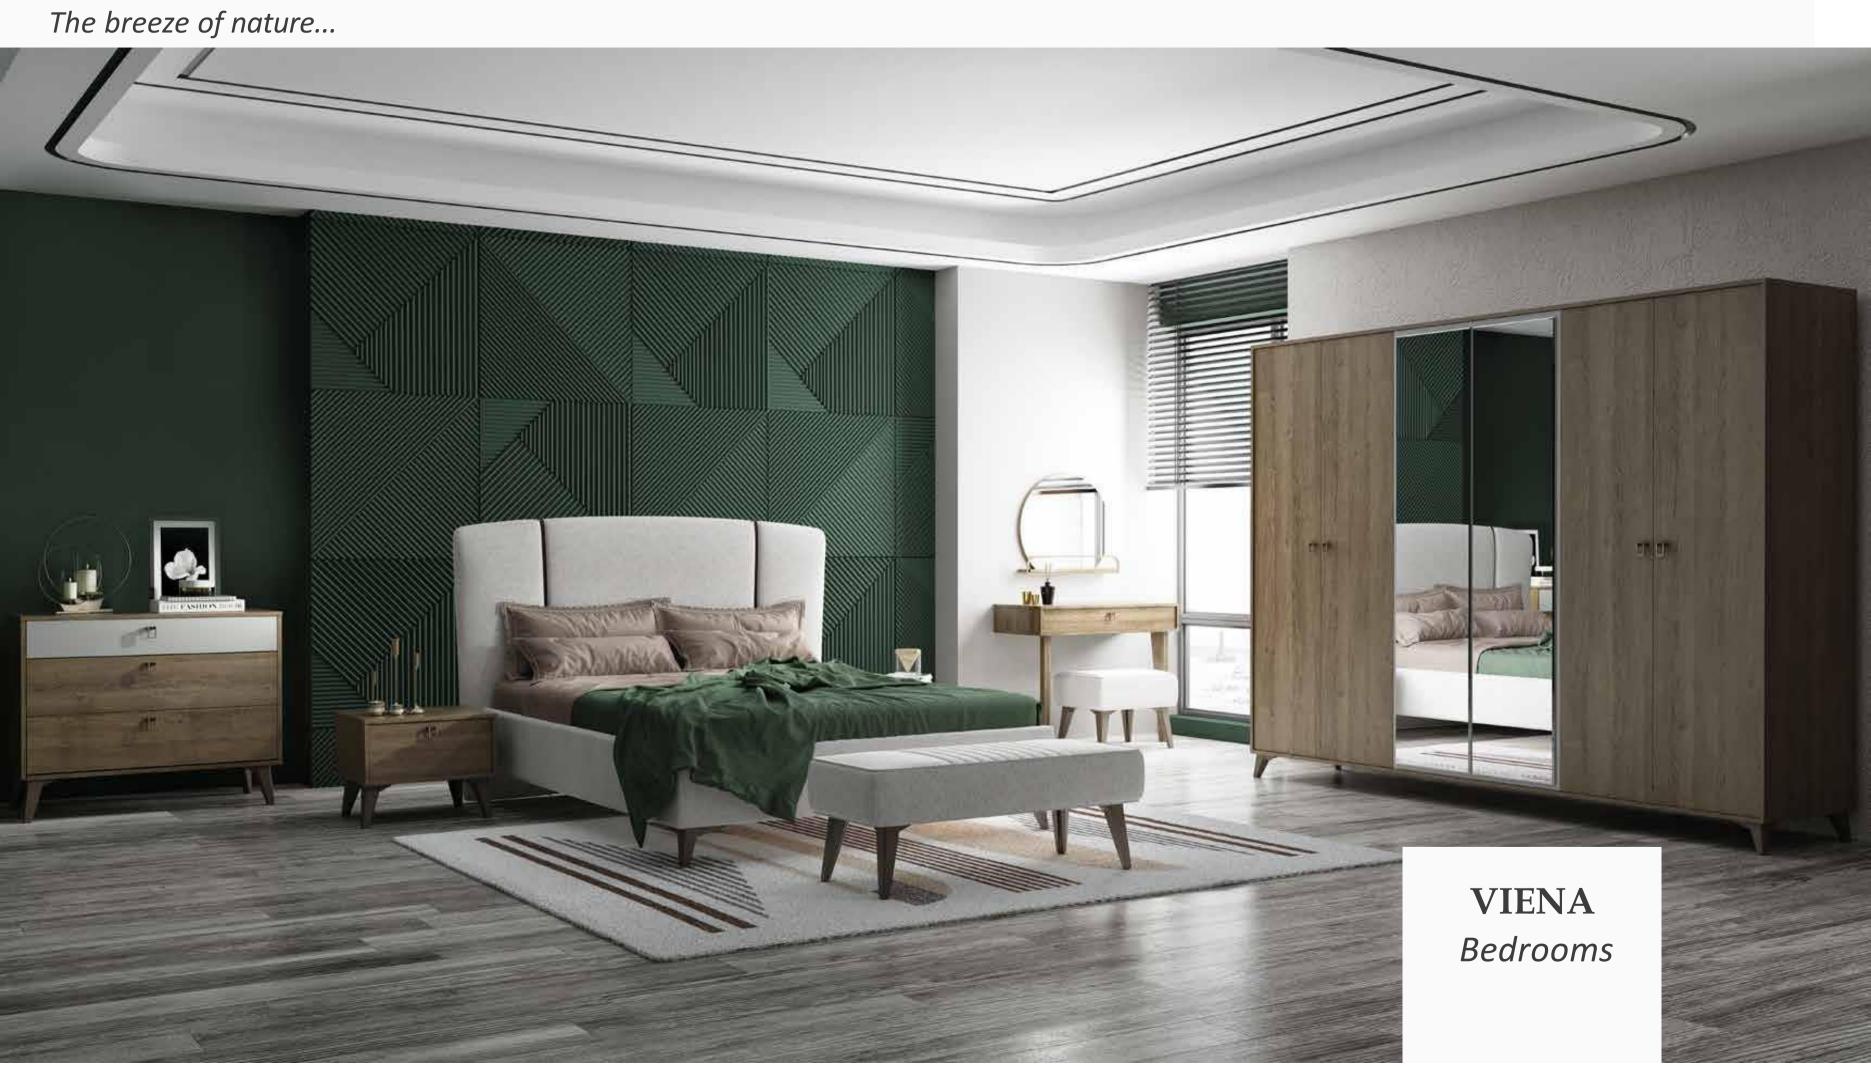

### Unique Harmony of Soft Colors

Designed with the inspiration of nature, Viena Bedroom Set dazzles with the combination of soft colors. Available in three wardrobe versions with five, six doors or sliding doors, Viena Bedroom Set draws attention with golden handles that feature leather details. Viena Bedroom Set provides years of enjoyable use with its stylish, functional and durable structure.