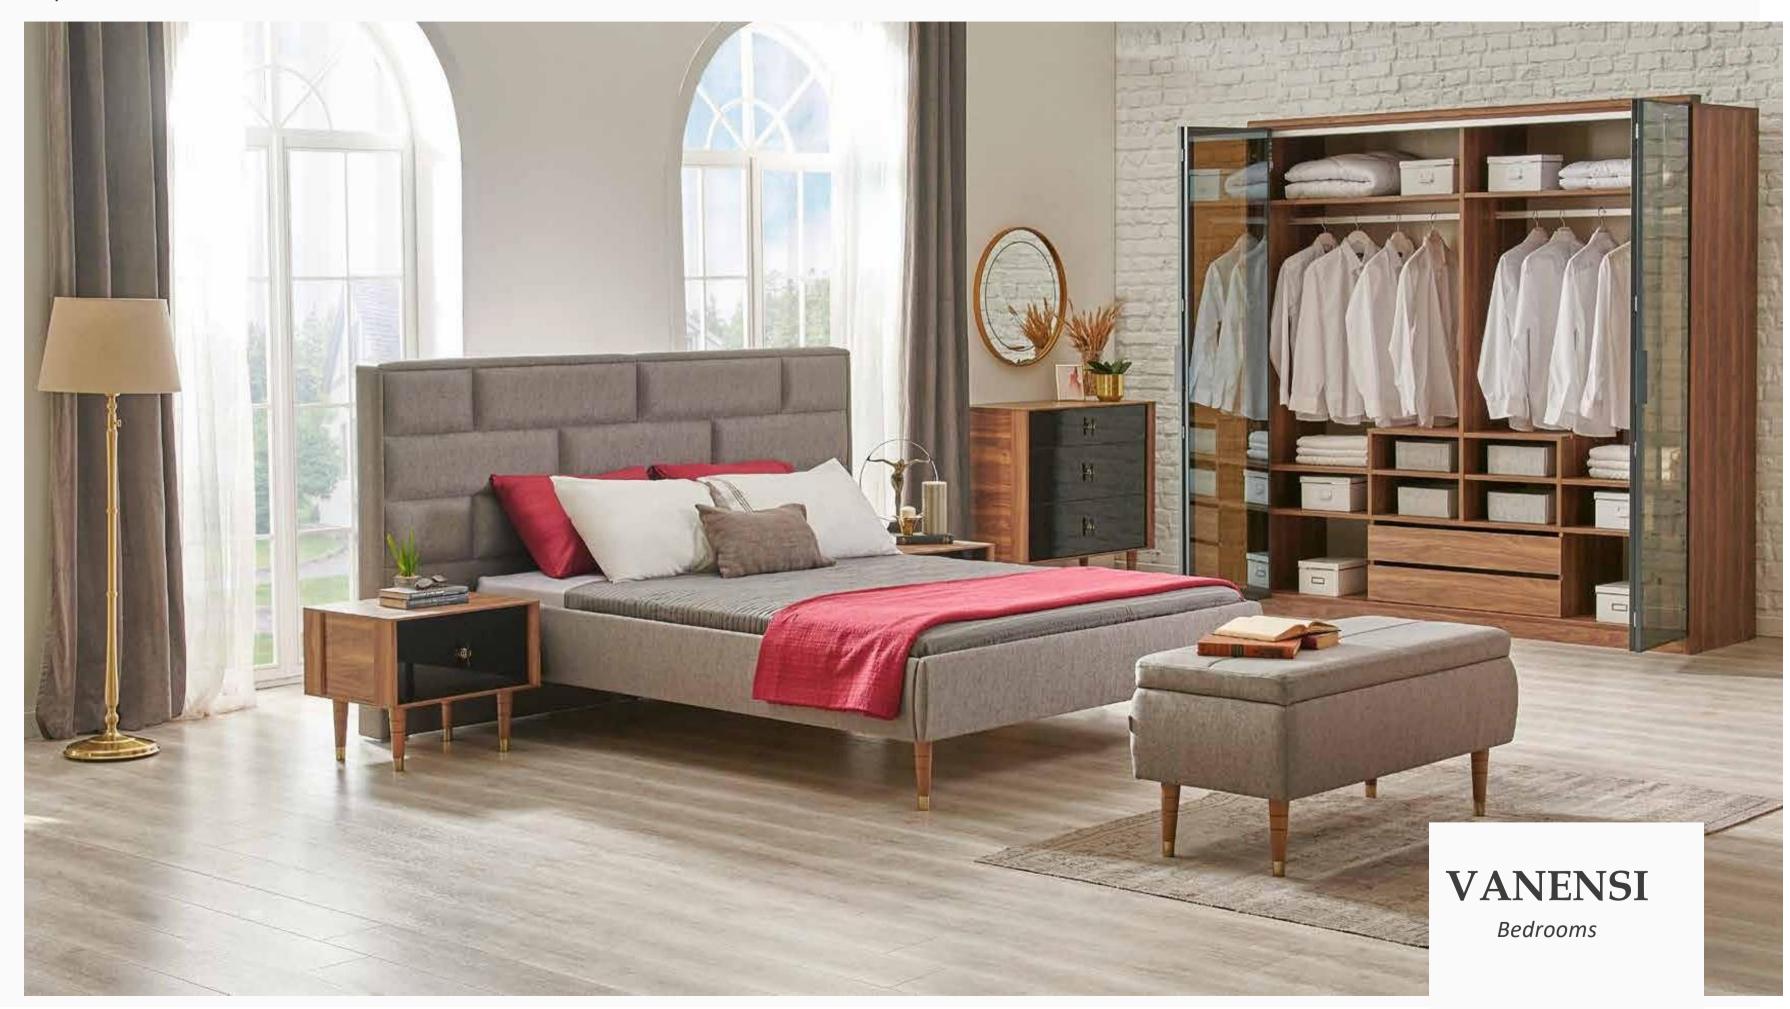

#### Minimal and Robust Design

Distinguished with its quilted stitching details, Vanensi Sofa Set brings comfort to your home with its spacious seating. Vanensi Sofa Set offers convenience the bed mechanism integrated into triple and double armchairs, stowed away by rotating back in the backrest section.

#### STURDY

Featuring an high elegant leg structure, Vanensi Sofa Set is ready to add beauty to your home for many years with its sturdy structure.

Armchair W:750mm D:700mm H:920mm

Two Seater W:1900mm D:1000mm H:760mm

Three Seater W:2200mm D:1000mm H:760mm