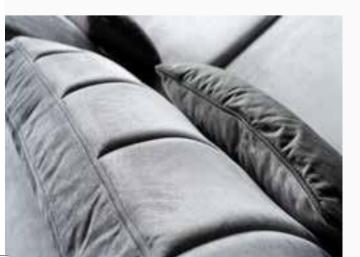

### Modernistic and Comfortable Design

Hardy Sofa Set blends elegance and comfort through its exclusive design and options of nubuck and linen textured fabrics. Featuring walnut colored solid wood legs, Hardy Armchairs can be transformed into a bed with the backrest sliding mechanism integrated into double and triple armchairs.

Hardy Sofa Set

Stylish and comfortable design...