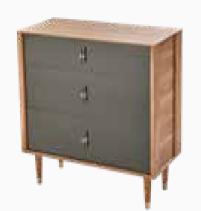

#### Bedrooms

Bedstead W:1730mm D:2300mm H:1150mm

Doors Wardrobe
W:2285mm D:610mm
H:2190mm

Doors Wardrobe
W:2350mm D:700mm

6 Doors Wardrobe W:2350mm D:700mm H:2260mm

Sliding WardrobeW:2350mm D:700mm H:2260mm

*Dresser* **W:**1200mm **D:**470mm **H:**805mm

Doors Wardrobe
W:2285mm D:610mm
H:2190mm

6 Doors Wardrobe W:2740mm D:610mm H:2190mm

6 Doors Wardrobe W:2740mm D:610mm H:2190mm

Sliding Wardrobe
W:2350mm D:700mm H:2260mm

Nightstand W:690mm D:435mm H:425mm

5 Doors Wardrobe W:2740mm D:610mm H:2190mm

6 Doors Wardrobe W:2740mm D:610mm H:2190mm

6 Doors Wardrobe W:2740mm D:700mm H:2260mm

Paste colors...