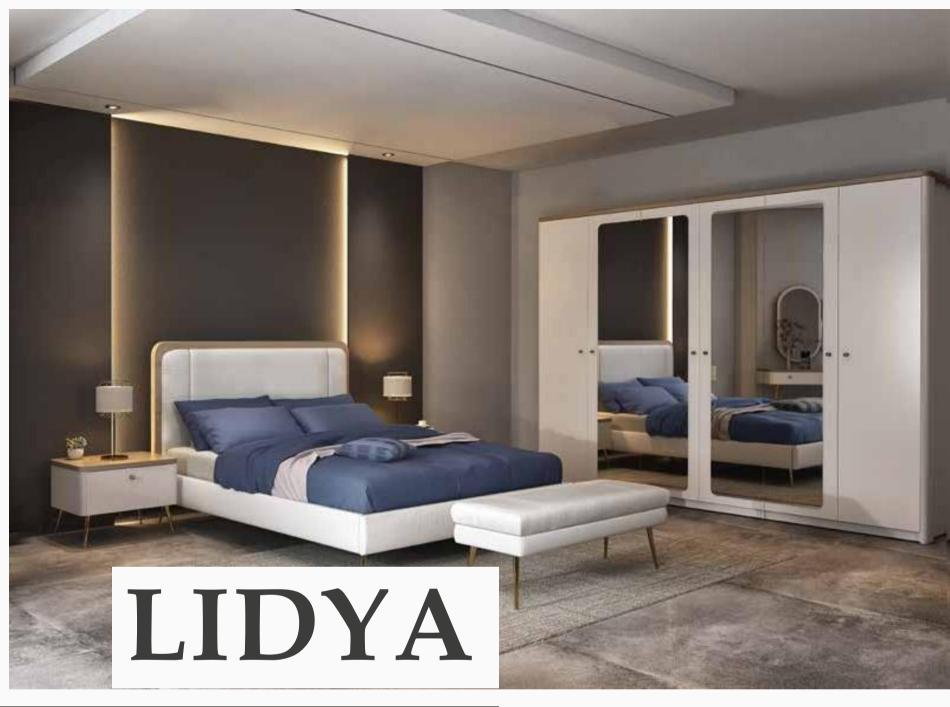

#### Spacious and Simple Design

Dazzling with the stylish harmony of oak and moonstone white, Lidya Bedroom Set features style and comfort together. Available in three wardrobe versions with five, six doors or sliding doors, Lidya Bedroom Set stands out with its elegant details and functionality features.

### Bedrooms

Soft colors...