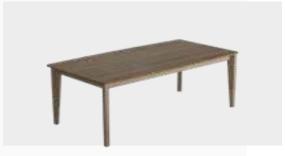

#### **Modern Interpretation** of Country Style

Featuring a design inspired by the robust structure of nature, Grant Dining Room Set catches attention with its garden oak wood pattern finish. Available in three different table options as extendable, fixed and round, extendable table and chairs of the Grant Dining Room Set has solid wood legs. Grant Dining Room Set features chair alternatives with three leg options as magenta red, black, and garden oak.

Masayaholding.com

Fixed Dining Table W:2000mm D:950mm H:760mm

Ext. Dining Table W:1600/2000mm D:900mm H:755mm

Console W:2050mm D:470mm H:848mm

Bench W:1200mm D:440mm H:482mm

*Chair* **W:**585mm **D:**540mm H:780mm