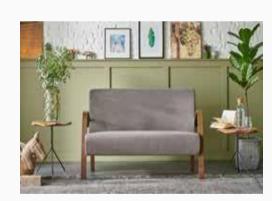

Elegant and stylish

Sofa Set

Elegant and Stylish

Standing out with its minimalist design, Toura Sofa Set draws attention with its function to be used in small spaces. Toura Sofa Set, which impresses with its wooden skeleton structure and simple design, offers elegance and comfort together with its modernized line of retro style.

#### STYLISH

Standing out with its minimalist design.

Armchair W:610mm D:610mm H:810mm

*Two Seater* **W:**1315mm **D:**610mm **H:**810mm

A contemporary interpretation of the retro style...