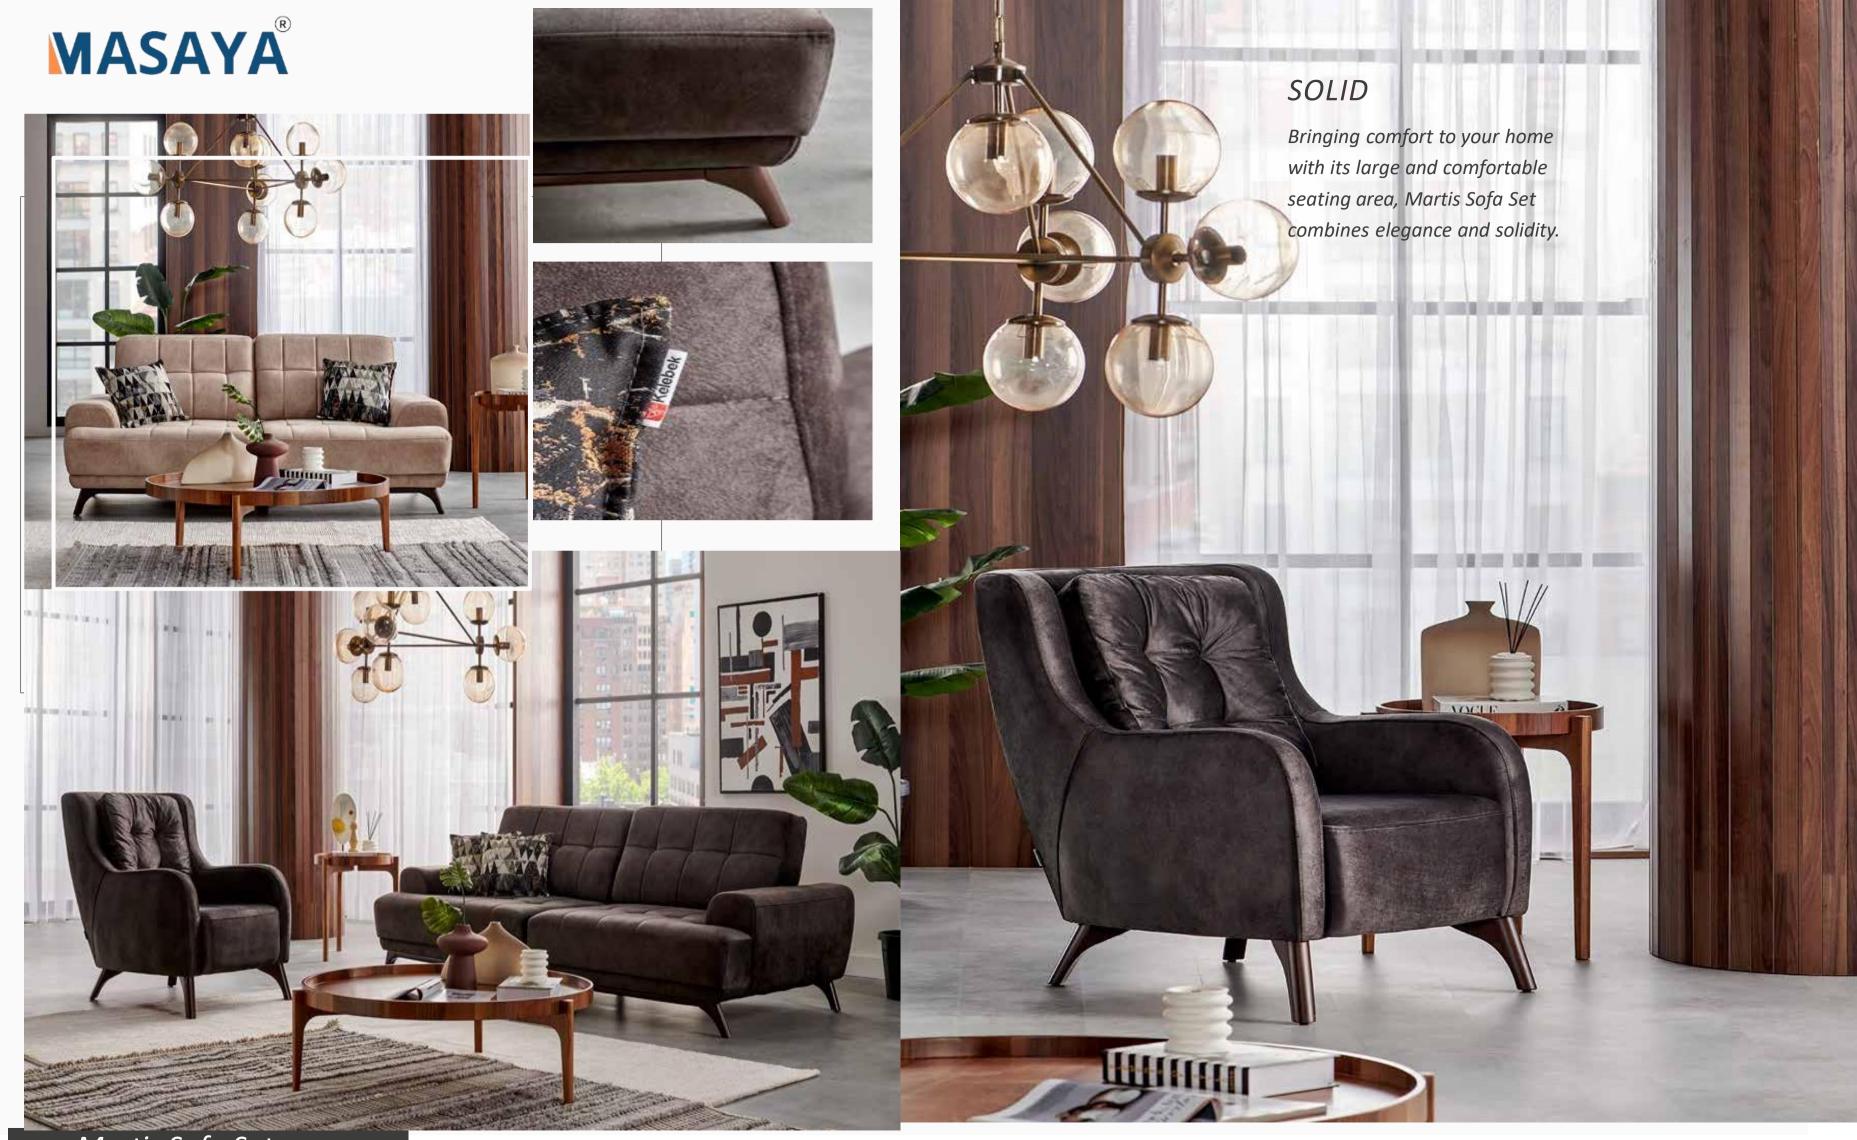

Three Seater W:2300mm D:980mm H:770mm

Minimal and modern design...

Comfortable sitting, Elegant Design

Martis Sofa Set, attracting attention with its minimal design, offers the opportunity to be used for years with pleasure with its solid frame structure. Bringing elegance to your living room with nubuck textured wipeable fabric, Martis Sofa Sets' double and triple armchairs can be easily turned into a

bed. Martis Sofa Set offers ease of cleaning with its high leg structure and provides extra comfort with feather upholstery on 32 DNS sponge.

*Armchair* **W:**750mm **D:**900mm **H:**900mm

Two Seater W:2020mm D:1060mm H:830mm

Three Seater W:2420mm D:1060mm H:830mm

Elegant and comfortable design...