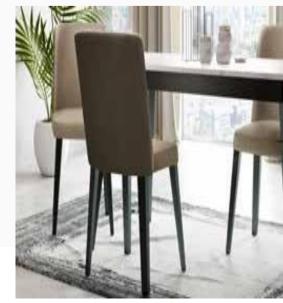

# MASAYA DINING ROOMS

Minimal and elegant design...

Dining Room

#### Minimal Design and Comfortable Structure

Drawing attention with its elegant design features, Soffice Dining Room Set dazzles with its sapphire oak wood pattern color and marmo marble surface finish. Featuring two different chair options with or without armrests, Soffice Dining Room Set brings elegance and style to your home with an oval table that has a marble pattern top, a console with ample storage space, ergonomic chairs and bench, and a round design mirror.

Fixed Dining Table
W:2000mm D:1000mm H:755mm

**Bench W:**1060mm **D:**480mm **H:**470mm

*Console* **W**:2079mm **D**:465mm **H**:780mm

Chair **W**:690mm **D**:590mm **H**:680mm

Sandalye H:835mm

Minimal and elegant design...