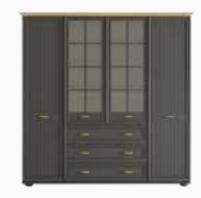

#### Extraordinary and Elegant Design

Angelic Dark Bedroom Set adds comfort to your life with its functional and stylish design.

Drawing attention with the stylish and robust design concept of country style, Angelic Dark Bedroom Set adds comfort to your life with its functionality. Available in three wardrobe versions with five, six doors or sliding doors, Angelic Dark Bedroom Set dazzles with the nobleness of smoke color.