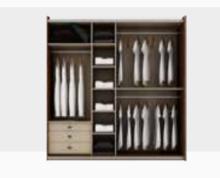

### Simple Lines

Attracting attention with its minimal design features, Senta Bedroom Set brings elegance and comfort to your home with its gentle colors and soft upholstery. Available in three wardrobe versions with five, six doors or sliding doors, Senta Bedroom Set stands out with its elegant details and functionality features.

Simple design...

Masayaholding.com