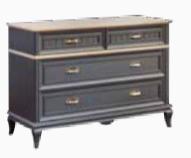

#### Bedrooms

Bedstead W:1730mm D:2300mm H:1150mm

Doors Wardrobe
W:2285mm D:610mm
H:2190mm

Doors Wardrobe
W:2350mm D:700mm

6 Doors Wardrobe W:2350mm D:700mm H:2260mm

Sliding WardrobeW:2350mm D:700mm H:2260mm

*Dresser* **W:**1200mm **D:**470mm **H:**805mm

Doors Wardrobe
W:2285mm D:610mm
H:2190mm

6 Doors Wardrobe W:2740mm D:610mm H:2190mm

6 Doors Wardrobe W:2740mm D:610mm H:2190mm

Sliding Wardrobe
W:2350mm D:700mm H:2260mm

Nightstand W:690mm D:435mm H:425mm

5 Doors Wardrobe W:2740mm D:610mm H:2190mm

6 Doors Wardrobe W:2740mm D:610mm H:2190mm

6 Doors Wardrobe W:2740mm D:700mm H:2260mm

Paste colors...