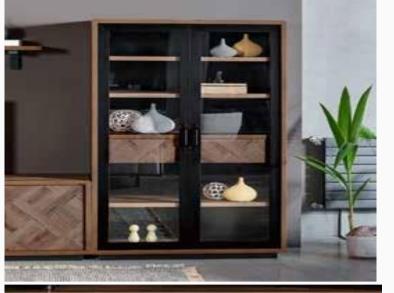

#### TV Unit

attention with metal details that have a gofrato finish. Hardy TV Unit allows you to create your own style with its modular structure. Featuring a design that reflects the strength of nature, Hardy TV Unit stands out as a perfect blend of elegance and comfort. Dazzling with the different tones of wood, Hardy TV Unit is drawing

Design reflecting the strength of nature...

Modular design, stylish details...

Martha TV Unit complements the style of your home with its natural wood and white finish. Allowing you to keep your private items with its closed compartments, Martha TV Unit creates a great display area for your books and accessories with its open shelf compartment.