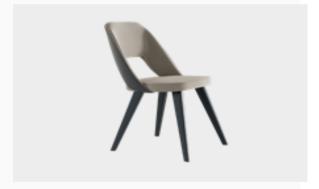

### Combination of Elegance and Comfort

Inspired by Mediterranean breezes, Angelic Sofa Set brings nature's beauty into your home with its soft teddy fabric, ethnic patterns and gentle colors. Featuring lumbar cushions manufactured from recycled materials, Angelic Armchairs offer two different leg options as metal and wood. Angelic Sofa Set, which draws attention with its special stitching details, brings elegance and comfort to your living room.

*Armchair* **W:**820mm **D:**840mm **H:**880mm

*Two Seater* **W**:1920mm **D**:1000mm **H**:770mm

Three Seater W:2320mm D:1000mm H:770mm

Comfortable and elegant design...