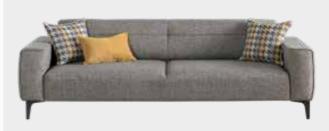

# Comfortable and Minimalist Design

Allowing you to create your own style with different fabric options, Victory Sofa Set complements the elegance of your home by blending classical and modern design features. Double and triple armchairs can be easily transformed into a bed with the tilting backrest mechanism, Victory Armchairs bring comfort to living rooms with its minimal lines and soft foam rubber structure.

*Armchair* **W:**740mm **D:**890mm **H:**860mm

Three Seater W:1910mm D:880mm H:780mm

Three Seater W:2280mm D:880mm H:780mm

MINIMALISM

functional structure.

Drawing attention with its

simplistic design, Victory Sofa

Set offers convenience with its

Modernistic and comfortable design...