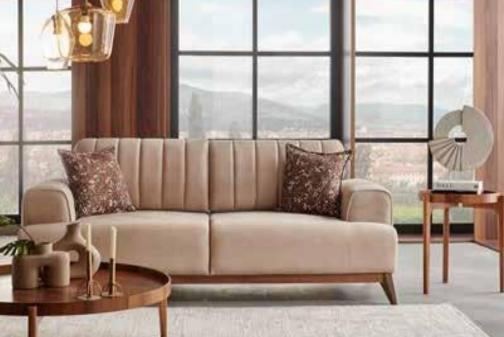

m rubber upholstery. Available in walnut and black wood color leg options, Novardy Sofa Set offers convenient use with its backrest sliding mechanism integrated into double and triple armchairs.

Three Seater W:2350mm D:1100mm H:860mm





Modernistic, elegant and comfortable design...



Sofa Set





Elegant and Comfortable Design

Allowing you to create your own style with different fabric options, Laris Sofa Set adds further elegance to your home by blending classical and modern styles. Providing additional comfort with its comfortable upholstery, Laris Sofa Set offers ease of cleaning thanks to its amalfi walnut color high legs. The

mechanism integrated in the backrest allows Laris double and triple armchairs to be transformed into a bed simply with a forward and backward action.





### CONVENIENT

With its practical design that can easily be turned into a bed, Laris Armchairs bring the elegance of modern style to your home.



*Armchair* **W**:1000mm **D**:810mm **H**:900mm



*Two Seater* **W**:2060mm **D**:1000mm **H**:840mm



Three Seater W:2400mm D:1000mm H:840mm

Elegant and stylish lines...





# **T** *Armchair* **W:**745mm **D:**820mm **H:**860mm



*Two Seater* **W**:1560mm **D**:880mm **H**:820mm



Three Seater W:2125mm D:880mm H:820mm

### Sofa Set







### Elegant and Stylish Design

Featuring impressive smooth lines, Porio Sofa Set lets you to create an extraordinary style with its elegant structure and stylish details. Porio Collection armchairs, which have dimensions that you can easily use even in narrow spaces, offer ease of cleaning with thei