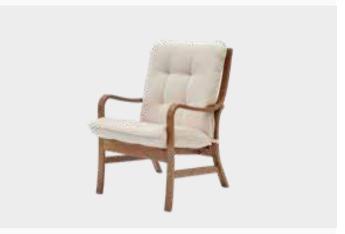

# HARDY

Sofa Set

Armchair W:1010mm D:910mm H:880mm

*Two Seater* **W**:2150mm **D**:950mm **H**:800mm

Three Seater W:2475mm D:950mm H:800mm

### Modernistic and Comfortable Design

Hardy Sofa Set blends elegance and comfort through its exclusive design and options of nubuck and linen textured fabrics. Featuring walnut colored solid wood legs, Hardy Armchairs can be transformed into a bed with the backrest sliding mechanism integrated into double and triple armchairs.

Hardy Sofa Set

Stylish and comfortable design...