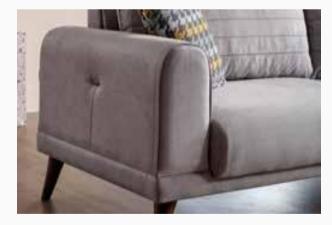

### Modernistic and Comfortable Design

Hardy Sofa Set blends elegance and comfort through its exclusive design and options of nubuck and linen textured fabrics. Featuring walnut colored solid wood legs, Hardy Armchairs can be transformed into a bed with the backrest sliding mechanism integrated into double and triple armchairs.

Hardy Sofa Set

Stylish and comfortable design...