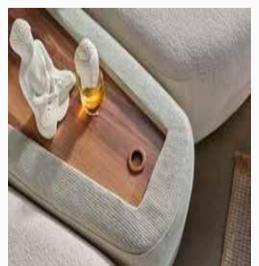

#### Elegance of Nature

Designed with the inspiration of nature, Norel Sofa Set catches eye with its functional structure and stylish details. Norel Sofa Set brings comfort and style to your living spaces with soft teddy fabric used in the double armchair and the quilted stitching on the triple armchair. Transformed into a bed by tilting back the backrest, the wooden surface of the triple armchair also serves as a coffee table when the backrest is extended. The floral patterns featured on the wingchairs and throw pillows bring the beauty of nature to your home, while the harmony of orange and green shades in the throw pillow patterns reflect peace and energy.

#### NATURAL

Norel Sofa Set brings the elegance and tranquility of nature to your living spaces.

Armchair W:750mm D:900mm H:850mm

*Two Seater* **W**:2020mm **D**:920mm **H**:740mm

Three Seater W:2260mm D:920mm H:740mm