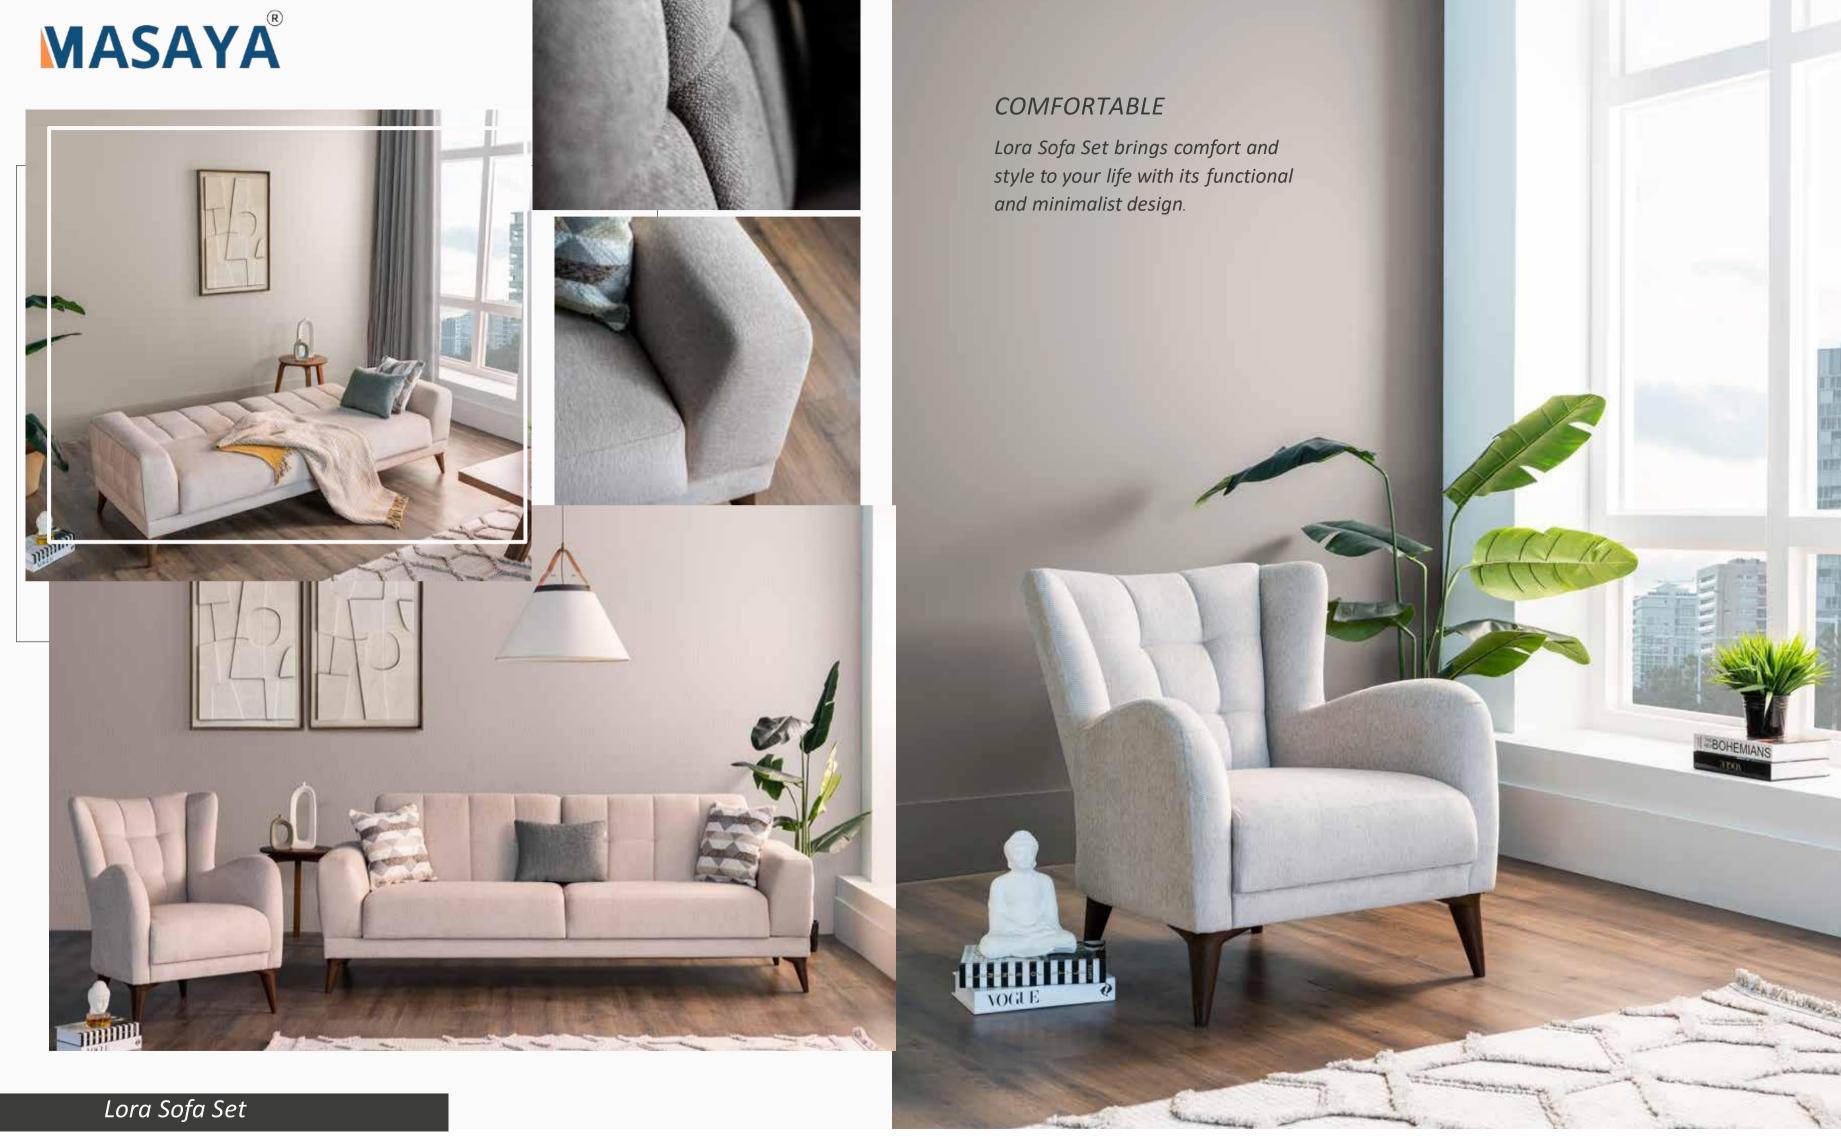

### Comfortable and Functional

Catching the eye with its minimalist design features, Lora Sofa Set complements the style of your home with its elegant lines and soft colors. Consisting of triple armchair, double armchair and wingchair, Lora Sofa Set lets you to reflect your own style with linen textured fabric options. The triple sofa is convertible into bed thanks to the invert scissor mechanism.

# LORA

*Armchair* **W:**735mm **D:**845mm **H:**855mm

*Two Seater* **W:**1920mm **D:**860mm **H:**750mm

Three Seater W:2320mm D:860mm H:750mm

Natural, exquisite and modern design...