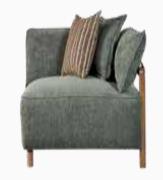

# HARDY

Sofa Set

Armchair W:1010mm D:910mm H:880mm

*Two Seater* **W**:2150mm **D**:950mm **H**:800mm

Three Seater W:2475mm D:950mm H:800mm

### Modernistic and Comfortable Design

Hardy Sofa Set blends elegance and comfort through its exclusive design and options of nubuck and linen textured fabrics. Featuring walnut colored solid wood legs, Hardy Armchairs can be transformed into a bed with the backrest sliding mechanism integrated into double and triple armchairs.