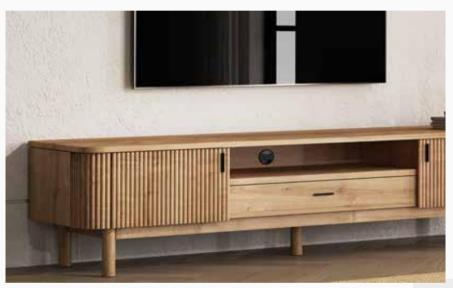

# MASAYA TV UNITS

Add style to your living room with the warmth of wood...

#### TV Unit

Drawing attention with its minimalist design features, Soffice TV Unit dazzles with its sapphire oak wood pattern color and marmo marble surface finish. Providing ample storage space for your belongings, items and books with its closed modules and shelf modules, Soffice TV Unit adds elegance and style to your living room.