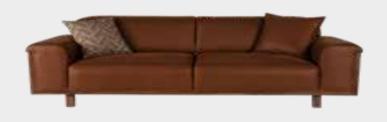

# HARDY

Sofa Set

Armchair W:1010mm D:910mm H:880mm

*Two Seater* **W**:2150mm **D**:950mm **H**:800mm

Three Seater W:2475mm D:950mm H:800mm

### Modernistic and Comfortable Design

Hardy Sofa Set blends elegance and comfort through its exclusive design and options of nubuck and linen textured fabrics. Featuring walnut colored solid wood legs, Hardy Armchairs can be transformed into a bed with the backrest sliding mechanism integrated into double and triple armchairs.

Hardy Sofa Set

Stylish and comfortable design...