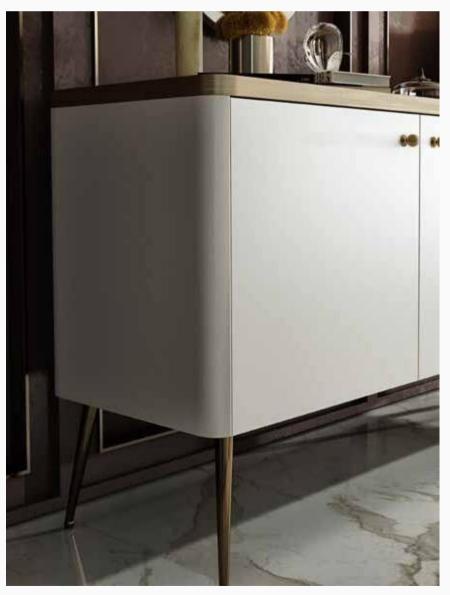

## Stylish and Elegant

Bringing elegance to your living spaces with its modernistic lines the Lidya Collection catches eye with the splendid harmony of moonstone flat white and oak shades. Designs in the Lidya series offer the perfect choice to the ones who want to create a distinguished and simple style with bronze-plated details featured in every piece of the collection.

Armchair W:750mm D:850mm H:880mm

*Two Seater* **W:**1900mm **D:**930mm **H:**770mm

Three Seater Plus W:2140mm D:930mm H:770mm

Stylish and comfortable design...