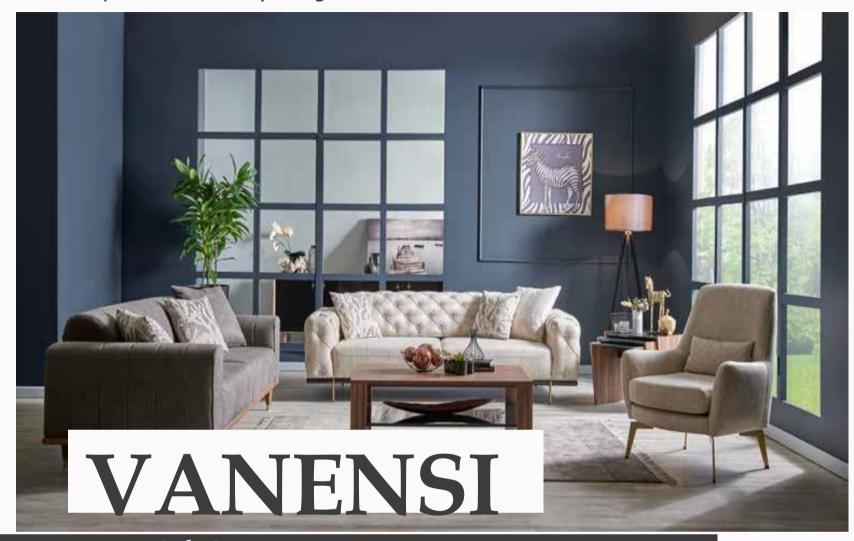

#### Extraordinary and Elegant Lines

Catching the eye with the noble harmony of walnut and black, Vanensi Dining Room Set is ready to be the star of your cozy tables with its style and elegance. Standing out for its comfort, Vanensi Dining Room Set impresses with ergonomically designed chairs, a table with marble- patterned top, a console with minimalist design features and a double round mirror.

Ext. Dining Table
W:1600/2000mm D:900mm H:740mm

*Dining Table* **W:**1800mm **D:**900mm **H:**750mm

*Console* **W:**1958mm **D:**490mm **H:**780mm

*Chair* **W:**500mm **D:**460mm **H:**830mm

The noble harmony of wood and black...