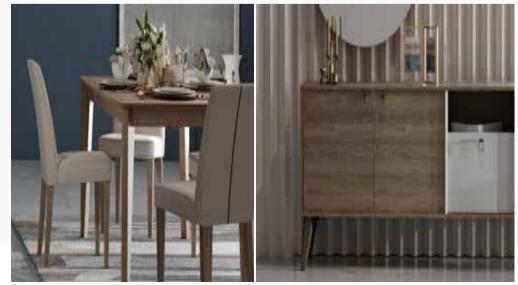

#### Minimal and Comfortable Design

Catching the eye with the unmatched harmony of walnut and beige, Viena Dining Room Set brings elegance to your home with golden details. Offering elegance and comfort together, Dining Room Set will enhance the beauty of your cozy tables with comfortably upholstered chairs, a table with clean lines, a console with gold handle details and a round design mirror.

Masayaholding.com

Fixed Dining Table
W:1800mm D:950mm H:735mm

Ext. Dining Table
W:1600mm D:900mm H:735mm

*Console* **W:**2000mm **D:**450mm **H:**810mm

Chair W:480mm D:560mm H:880mm

Console Mirror
W:750mm D:22mm H:750mm

Timeless design, elegant details...

Masayaholding.com

A blend of elegance and comfort...