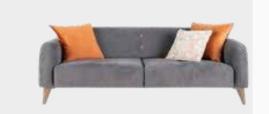

# **Elegant Details**

Alia Sofa Set provides additional comfort with the soft foam rubber and pocket spring employed in its upholstery and is impressive with its smooth lines. Can be easily transformed into a bed thanks to the tilting backrest mechanism, double and triple armchairs draw attention with button and stitching details. Allowing you to create your own style with fabric options in different tones and patterns, Alia Sofa Set provides ease of cleaning with its high leg structure.

# Sofa Set

*Armchair* **W:**810mm **D:**870mm **H:**830mm

*Two Seater* **W**:2100mm **D**:910mm **H**:810mm

Three Seater W:2340mm D:910mm H:810mm