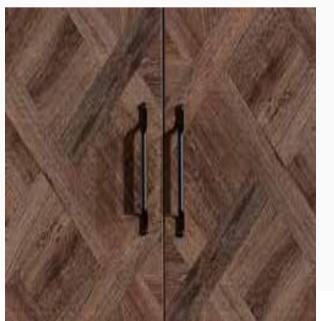

#### Comfortable and Modernistic Design

Standing out with its unique blend of metal and natural wood, Hardy Dining Room Set will take center stage in modern homes. Blending nature's essence with industrial loft style and featuring comfortable seated chairs and bench, table with simple lines, console with ample storage space and square framed round mirror, Hardy Dining Room Set is ready to become the choice of those who appreciate an unusual and strong style.