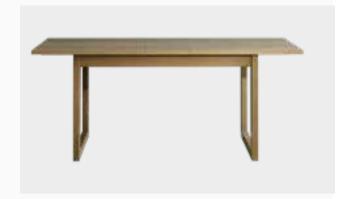

ng.com



Fixed Dining Table
W:1800/2200mm D:1000mm
H:750mm



Ext. Dining Table
W:1600mm D:900mm H:750mm



*Console* **W:**2080mm **D:**464mm **H:**775mm



*Chair* **W:**540mm **D:**630mm **H:**850mm



*Mirror* **W:**500mm **D:**25mm **H:**1000mm

Minimal and elegant lines...



Masayaholding.com

Comfortable and extraordinary...



Dining Room







#### Comfortable and Stylish Design

Offering a distinguished style with the combination of anthracite, matte white and wood, Giona Dining Room Set enhances the elegance of your home with modern design features. Featuring a three-color palette console with ample storage space, comfortable chairs, a table with minimalist lines and an elegantly designed mirror, Giona Dining Room Set will be your prime assistant when hosting your guests.





Ext. Dining Table
W:1600/2000mm D:900mm H:750mm



Dining Table
W:1800mm D:900mm H:750mm



*Console* **W:**2055mm **D:**470mm **H:**805mm



*Chair* **W**:510mm **D**:585mm **H**:790mm

Comfortable and extraordinary...



Masayaholding.com

The noble harmony of wood and black...



#### Dining Room







#### Extraordinary and Elegant Lines

Catching the eye with the noble harmony of walnut and black, Vanensi Dining Room Set is ready to be the star of your cozy tables with its style and elegance. Standing out for its comfort, Vanensi Dining Room Set impresses with ergonomically designed chairs, a table with marble- patterned top, a console with minimalist design features and a double round mirror.





Ext. Dining Table
W:1600/2000mm D:900mm H:740mm



*Dining Table* **W:**1800mm **D:*