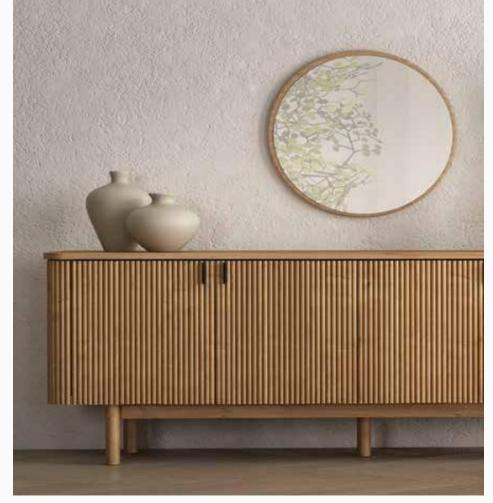

#### Minimal Design and Comfortable Structure

Drawing attention with its elegant design features, Soffice Dining Room Set dazzles with its sapphire oak wood pattern color and marmo marble surface finish. Featuring two different chair options with or without armrests, Soffice Dining Room Set brings elegance and style to your home with an oval table that has a marble pattern top, a console with ample storage space, ergonomic chairs and bench, and a round design mirror.

Fixed Dining Table
W:2000mm D:1000mm H:755mm

**Bench W:**1060mm **D:**480mm **H:**470mm

*Console* **W**:2079mm **D**:465mm **H**:780mm

Chair **W**:690mm **D**:590mm **H**:680mm

Sandalye H:835mm

Minimal and elegant design...