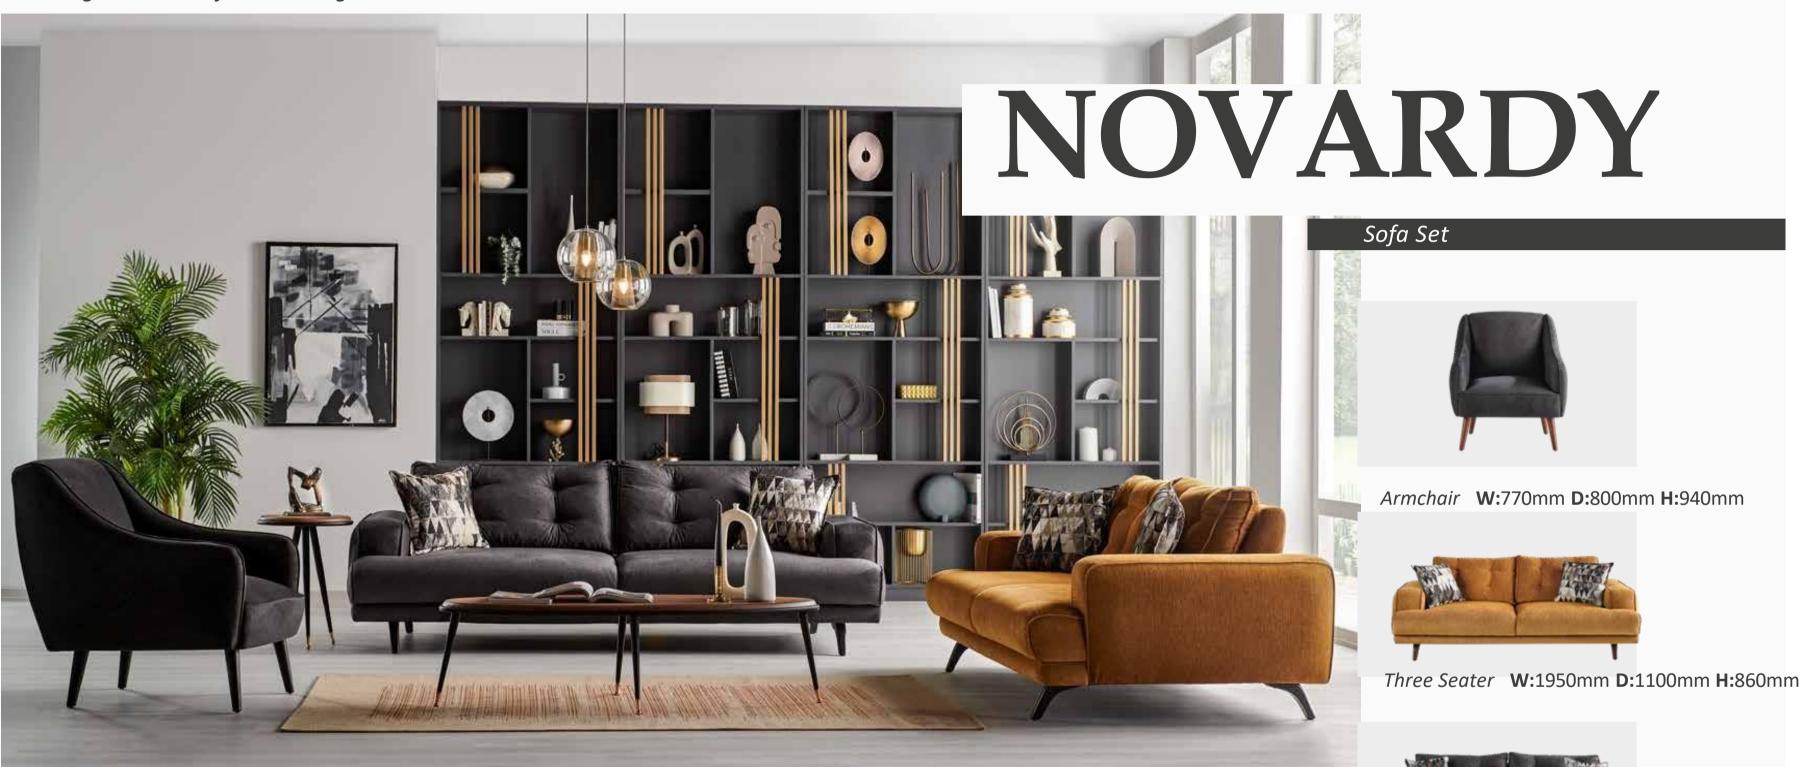

### Minimal and Functional Design

Bringing functionality and comfort together, Novardy Sofa Set draws attention with its curvy lines. Allowing you to create your unique style through different color options, Novardy Sofa Set offers extra comfort with its soft foam rubber upholstery. Available in walnut and black wood color leg options, Novardy Sofa Set offers convenient use with its backrest sliding mechanism integrated into double and triple armchairs.

Three Seater W:2350mm D:1100mm H:860mm

Modernistic, elegant and comfortable design...

Sofa Set

Elegant and Comfortable Design

Allowing you to create your own style with different fabric options, Laris Sofa Set adds further elegance to your home by blending classical and modern styles. Providing additional comfort with its comfortable upholstery, Laris Sofa Set offers ease of cleaning thanks to its amalfi walnut color high legs. The