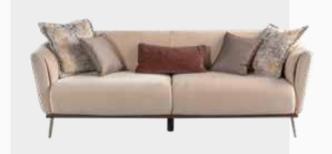

# HARDY

Sofa Set

Armchair W:1010mm D:910mm H:880mm

*Two Seater* **W**:2150mm **D**:950mm **H**:800mm

Three Seater W:2475mm D:950mm H:800mm

### Modernistic and Comfortable Design

Hardy Sofa Set blends elegance and comfort through its exclusive design and options of nubuck and linen textured fabrics. Featuring walnut colored solid wood legs, Hardy Armchairs can be transformed into a bed with the backrest sliding mechanism integrated into double and triple armchairs.

Hardy Sofa Set

Stylish and comfortable design...