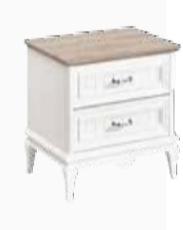

#### Retro Lines

Dazzling with the stylish and robust design concept of country style, Angelic Bedroom Set adds comfort to your life with its functionality. Available in three wardrobe versions with five, six doors or sliding doors, Angelic Bedroom Set draws attention with its vivid color and elegant details.

#### Bedrooms

Retro style...