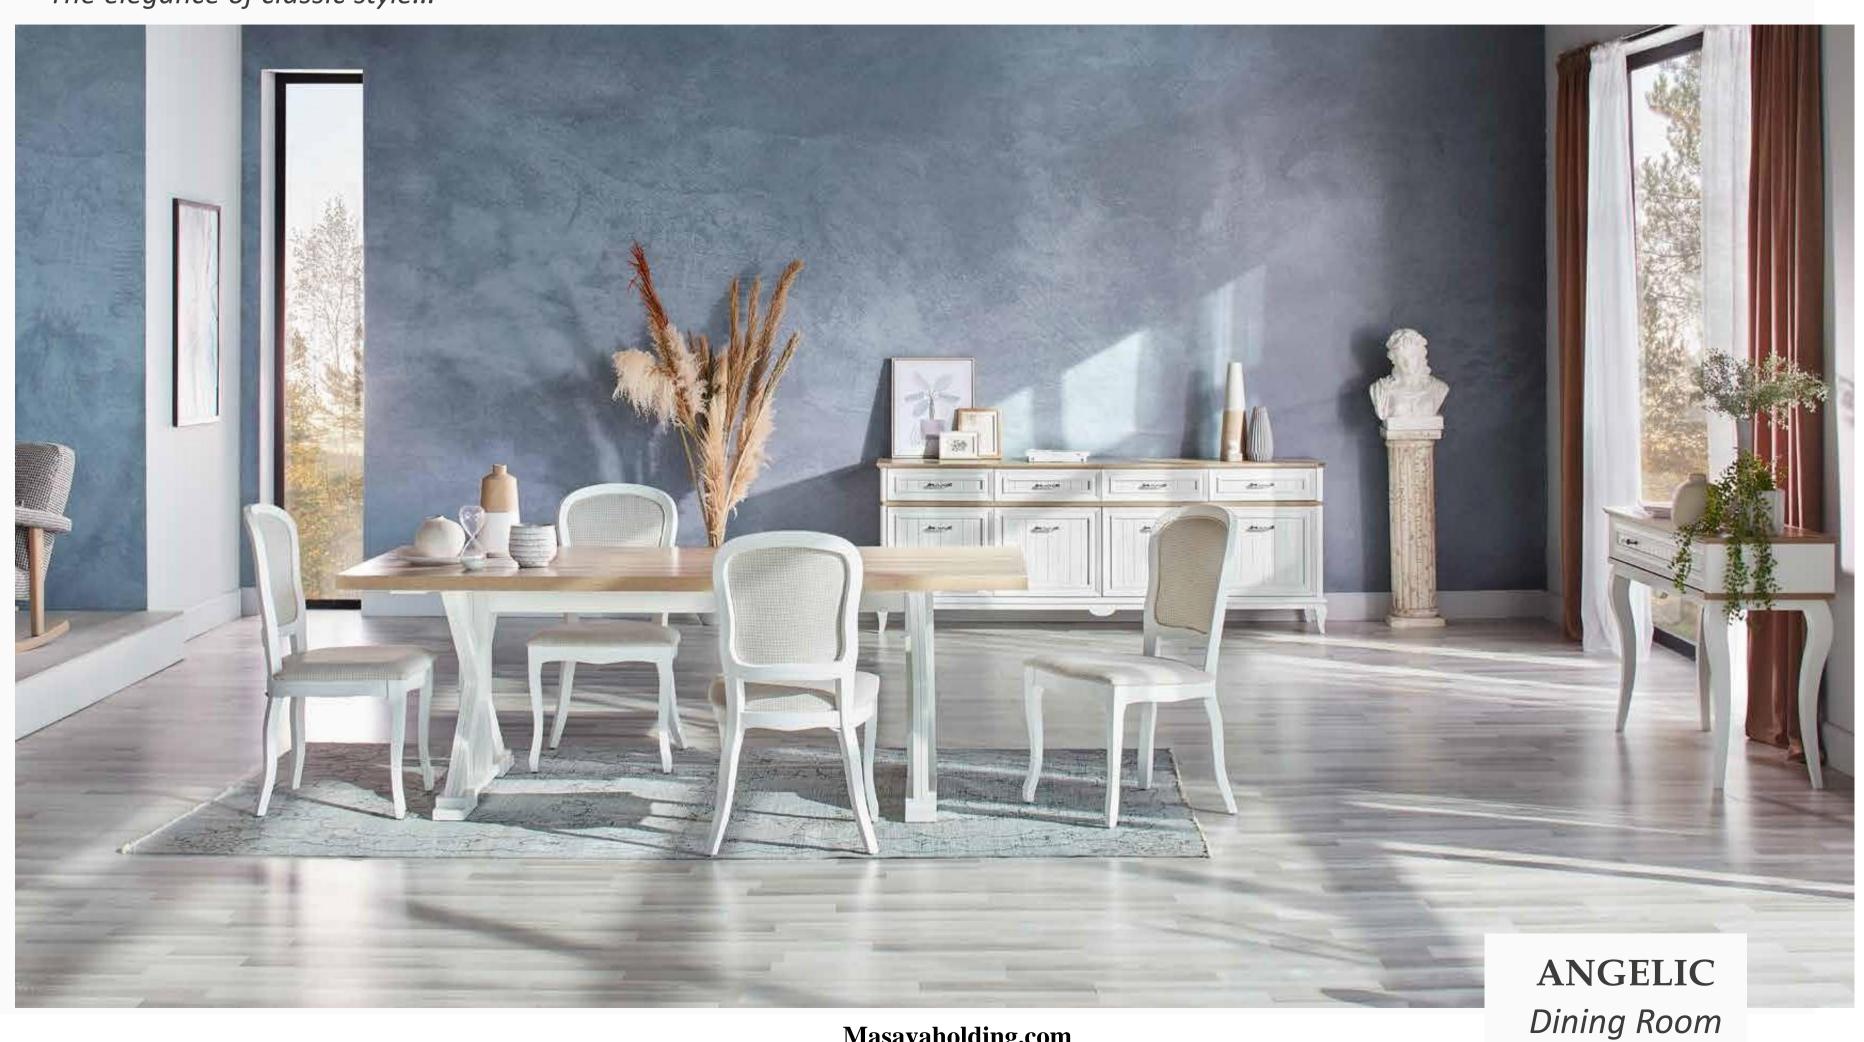

#### Contemporary Interpretation of Country Style

Creating a cozy atmosphere with its country style, Angelic Dining Room Set catches the eye the serene harmony of white and oak. Standing out for its comfort, Angelic Dining Room Set enhances the elegance of your home with ergonomically designed chairs, a table with oak-colored top, a console with spacious storage and an elegant dresser.

Fixed Dining Table W:1800mm D:950mm H:760mm W:2090mm D:950mm H:760mm W:2400mm D:950mm H:760mm

*Console*W:2110mm **D**:480mm **H**:815mm

*Chair* **W:**500mm **D:**615mm **H:**938mm

The elegance of classic style...