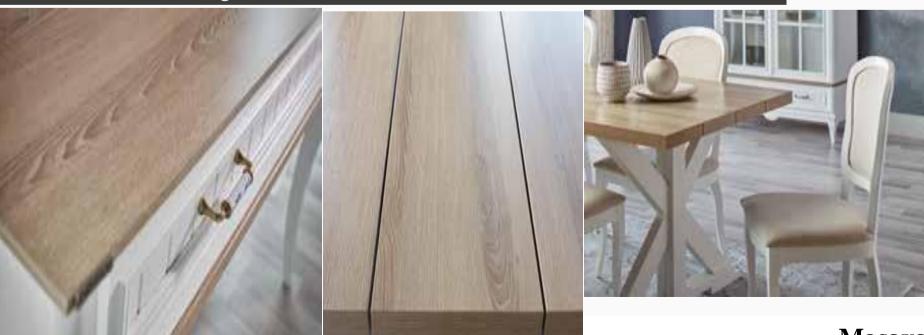

#### **Modern Interpretation** of Country Style

Featuring a design inspired by the robust structure of nature, Grant Dining Room Set catches attention with its garden oak wood pattern finish. Available in three different table options as extendable, fixed and round, extendable table and chairs of the Grant Dining Room Set has solid wood legs. Grant Dining Room Set features chair alternatives with three leg options as magenta red, black, and garden oak.

Masayaholding.com

Fixed Dining Table W:2000mm D:950mm H:760mm

Ext. Dining Table W:1600/2000mm D:900mm H:755mm

Console W:2050mm D:470mm H:848mm

Bench W:1200mm D:440mm H:482mm

*Chair* **W:**585mm **D:**540mm H:780mm