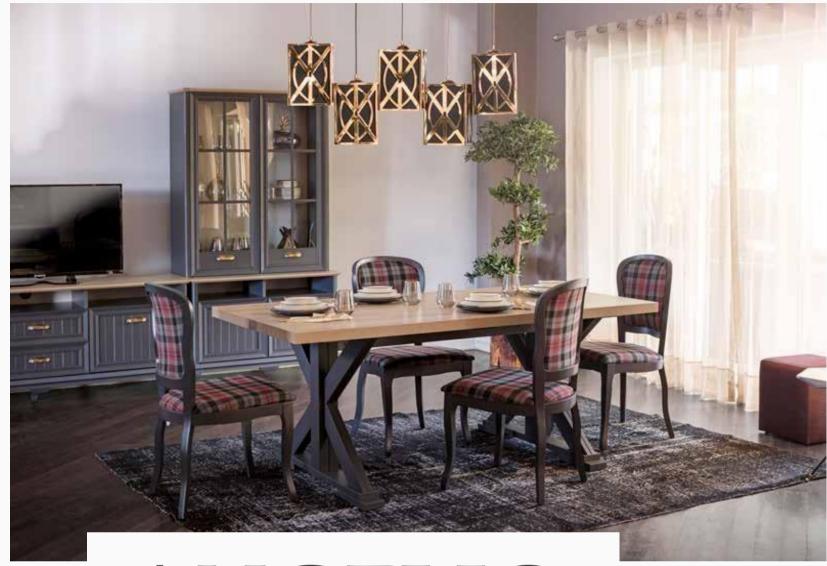

..



Masayaholding.com

The elegance of classic style...



Dining Room



#### Contemporary Interpretation of Country Style

Creating a cozy atmosphere with its country style, Angelic Dining Room Set catches the eye the serene harmony of white and oak. Standing out for its comfort, Angelic Dining Room Set enhances the elegance of your home with ergonomically designed chairs, a table with oak-colored top, a console with spacious storage and an elegant dresser.





Fixed Dining Table W:1800mm D:950mm H:760mm W:2090mm D:950mm H:760mm W:2400mm D:950mm H:760mm



*Console*W:2110mm **D**:480mm **H**:815mm



*Chair* **W:**500mm **D:**615mm **H:**938mm



The elegance of classic style...



Masayaholding.com

#### **MASAYA**<sup>®</sup>

The harmony of country style and modernistic design...



ANGELIC DARK

Dining Room







#### Enjoyable Dinner with an Elegant Style

Making a difference with its country style, Angelic Dark Dining Room Set impresses with the noble harmony of smoky tone and oak. Featuring comfortable chairs and bench, a table showcasing the wonderful harmony of oak and smoky tone and a classically designed console, Angelic Dark Dining Room Set let you create a cozy atmosphere.





Dining Table W:1800mm D:950mm H:760mm W:2090mm D:950mm H:760mm D:950mm H:760mm



*Bench* **W:**1220mm **D:**450mm **H:**450mm



*Console* **W:**2110mm **D:**480mm **H:**818mm



*Chair* **W:**500mm **D:**615mm **H:**938mm

The harmony of country style and modernistic design...



Masayaholding.com

Simple lines and comfortable structure...









#### Elegant and Simple Design