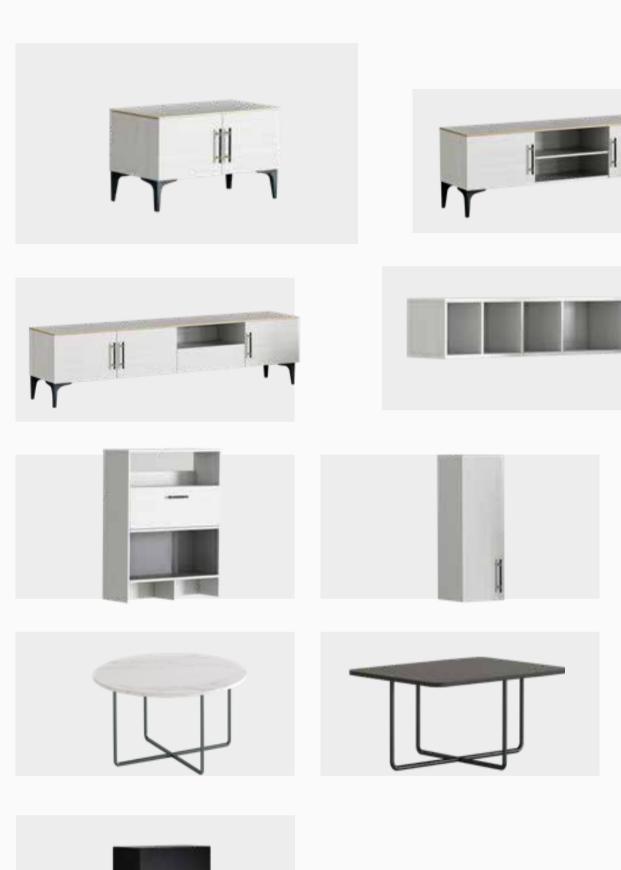

Elegant details, beauty, and comfort all together... **LIDYA** TV Unit

Masayaholding.com

Reflect your style with modular design!

Revealing the perfect harmony of black, white and gold, Lionel TV Unit provides ease of cleaning with its high legs. Allowing you to create your personal style with its modular structure, Lionel TV Unit offers additional space for your belongings and items with its open and closed compartments.

Reflect your style with modular design!

Masayaholding.com

Minimalist lines, elegant details...

Featuring an elegant blend of white and natural wood, Viena Tv Unit is ready to make a stylish touch in your living room. Standing out with its minimalist design and bronze handle detail, Viena TV Unit provides a great space for your belongings and accessories.