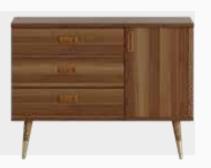

Karyola / Bedstead W:1700mm D:2075mm H:400mm

**Şifonyer** / *Dresser* **W:**1200mm **D:**454mm **H:**820mm

Komodin / Nightstand W:550mm D:410mm H:510mm

Narrow Dresser W:600mm D:454mm H:1150mm

Make up Table W:1100mm D:450mm H:775mm

**W:**1150mm **D:**430mm **H:**440mm

5 Kapaklı Dolap / 5 Doors Wardrobe W:2286mm D:610mm H:2190mm

5 Kapaklı Dolap / 5 Doors Wardrobe W:2739mm D:610mm H:2190mm

Dekor / Decor W:-mm D:-mm H:-mm

Stylish and elegant details ...