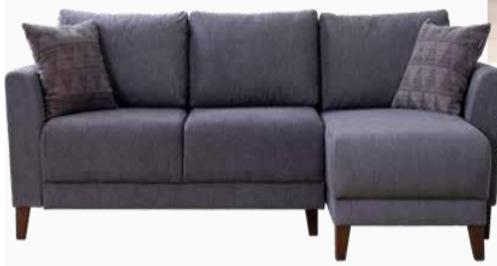

# HARDY

Sofa Set

Armchair W:1010mm D:910mm H:880mm

*Two Seater* **W**:2150mm **D**:950mm **H**:800mm

Three Seater W:2475mm D:950mm H:800mm

### Modernistic and Comfortable Design

Hardy Sofa Set blends elegance and comfort through its exclusive design and options of nubuck and linen textured fabrics. Featuring walnut colored solid wood legs, Hardy Armchairs can be transformed into a bed with the backrest sliding mechanism integrated into double and triple armchairs.

Hardy Sofa Set

Stylish and comfortable design...