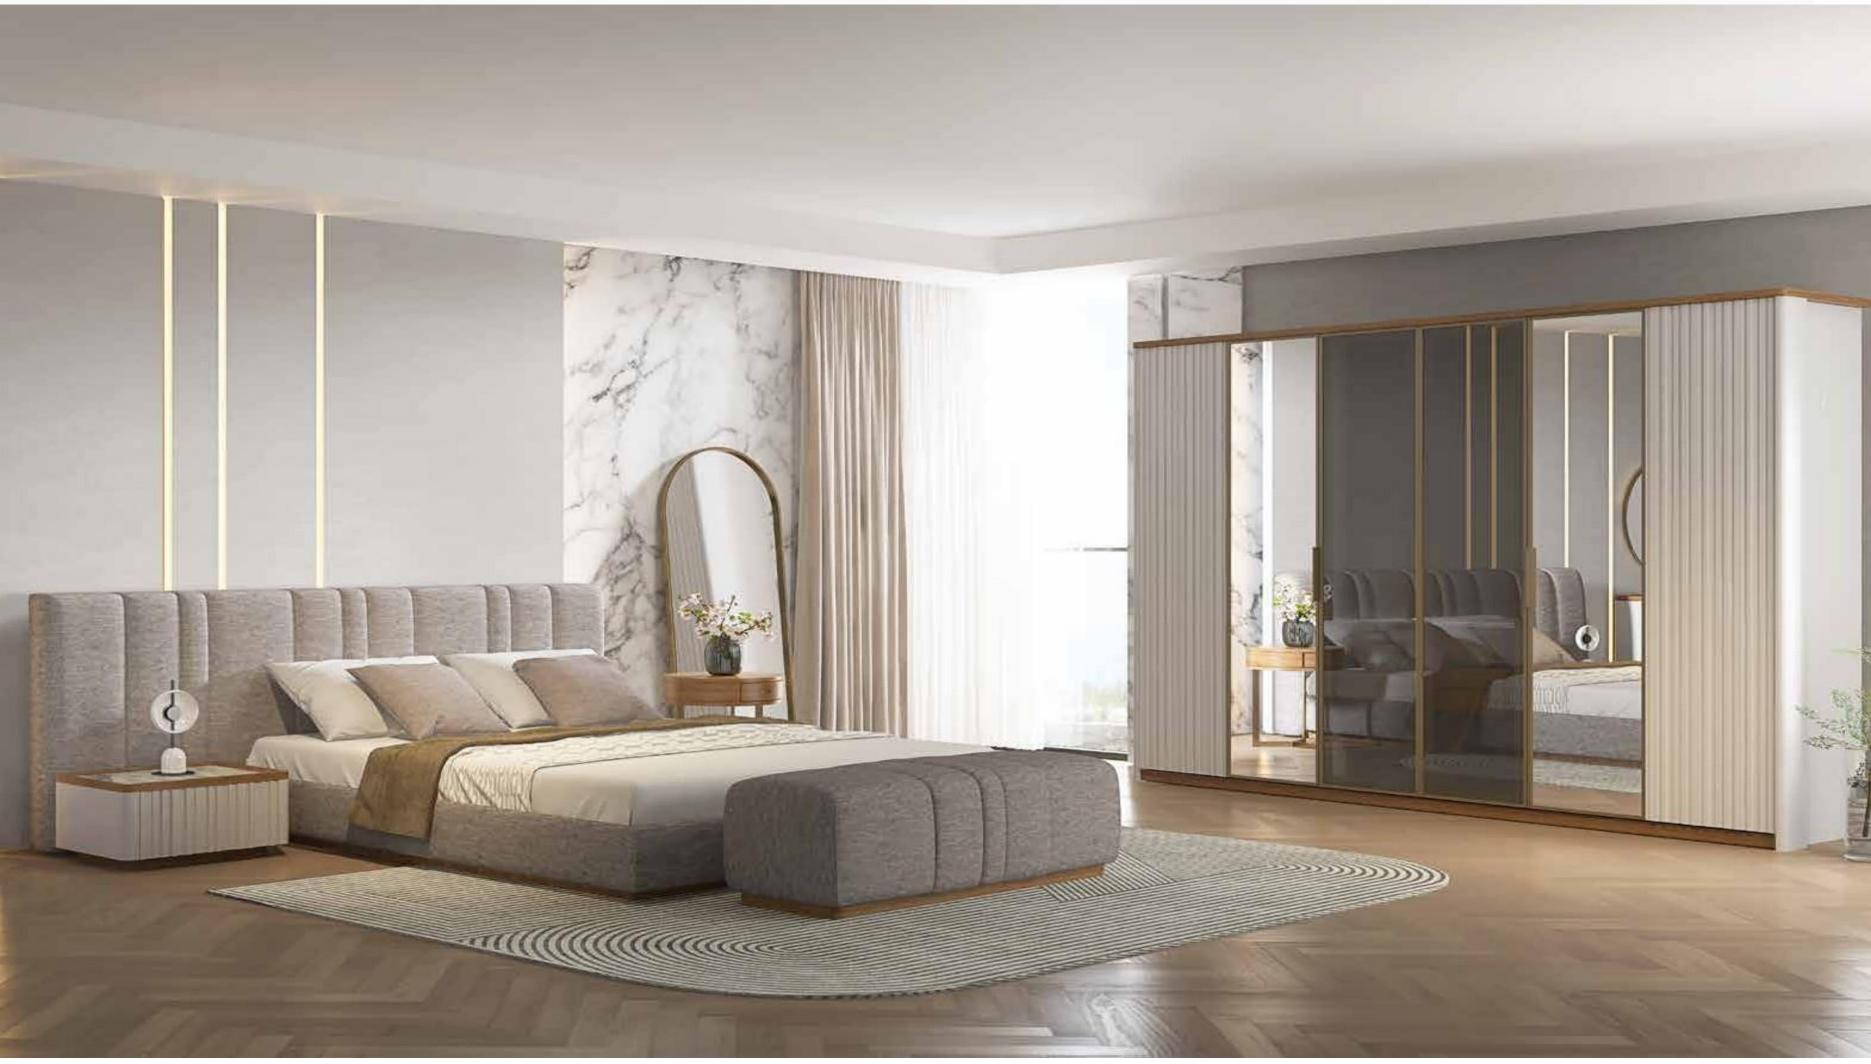

#### Modern and Stylish Design

Dazzling with its vivid colors and simple design, Lionte Bedroom Set brings style to your bedroom. Offering additional comfort with its fabric upholstery, Lionte Bedroom Set draws attention with five-door, six-door, folding door and sliding door wardrobe options.

An exceptional design...

Masayaholding.com