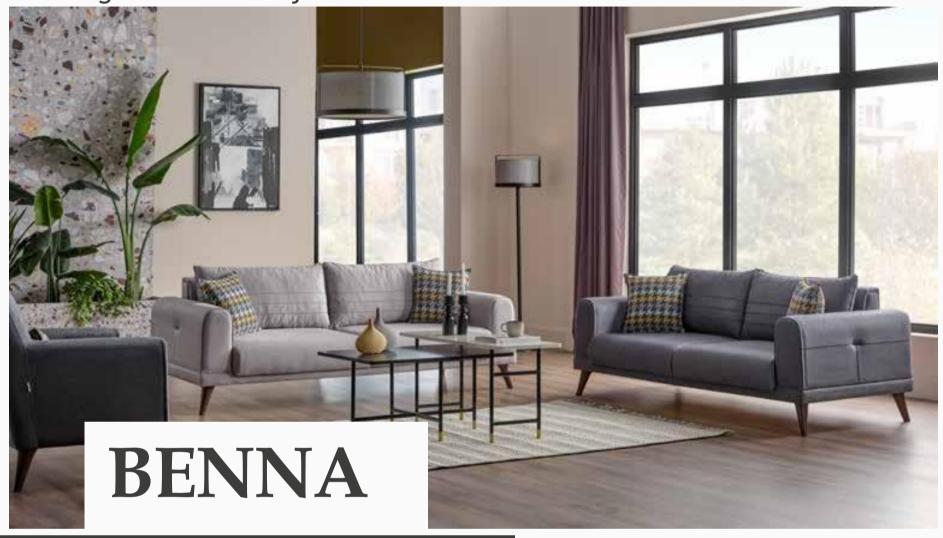

#### Elegance and Comfort

Benna Sofa Set, which dazzles with its stylish stitching details, offers elegance and comfort together. Benna Sofa Set, which provides ease of cleaning with its high leg structure, offers extra comfort with soft sponge and pocket spring technology. Benna Sofa Set can turn into a bed with its back mechanism that rolls backwards and brings functionality to your living room.

#### **COMFORT**

Benna Sofa Set can turn into a bed with its back mechanism that rolls backwards and brings functionality to your living room.

*Armchair* **W**:780mm **D**:860mm **H**:900mm

*Two Seater* **W**:2080mm **D**:1000mm **H**:795mm