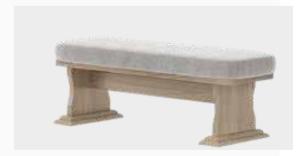

#### Comfortable and Modernistic Design

Standing out with its unique blend of metal and natural wood, Hardy Dining Room Set will take center stage in modern homes. Blending nature's essence with industrial loft style and featuring comfortable seated chairs and bench, table with simple lines, console with ample storage space and square framed round mirror, Hardy Dining Room Set is ready to become the choice of those who appreciate an unusual and strong style.

Dining Table
W:2000mm D:1000mm H:750mm

*Bench* **W:**1400mm **D:**410mm **H:**450mm

*Console* **W:**2090mm **D:**950mm **H:**760mm

Chair W:470mm D:565mm H:820mm

Unusual, strong design...

A modern interpretation of country style...