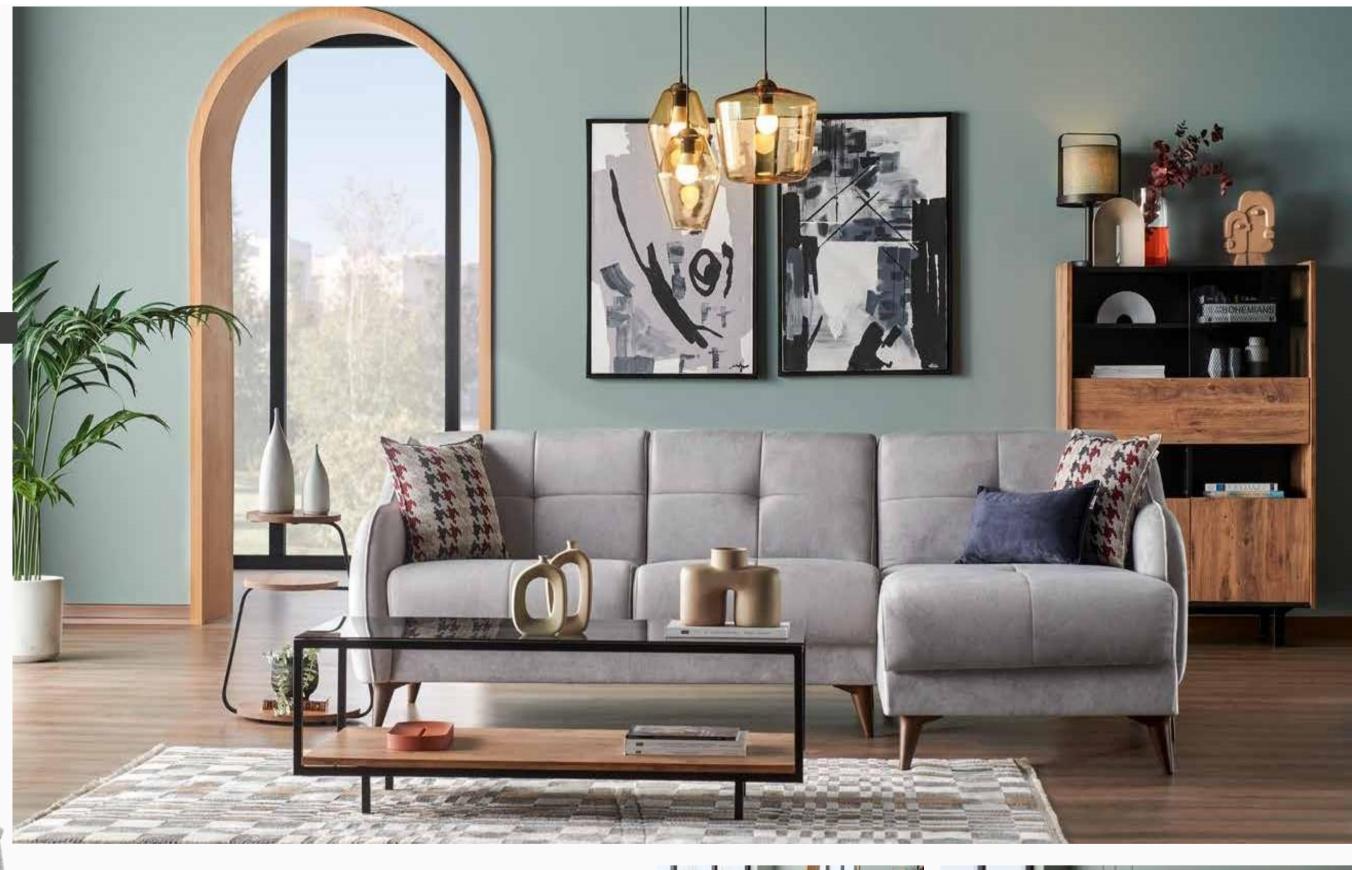

# Functional and Comfortable Design

Introducing elegance to your living room with its oval design features, Calina Sofa Set offers a relaxing seating experience with its soft-textured fabric and comfortable upholstery. Offering convenience as both double and triple armchairs that can be transformed into beds, Calina Sofa Set allows for

easy cleaning with its high leg structure. Calina Sofa Set lets you to create your unique style by featuring different fabric options..

*Armchair* **W:**830mm **D:**780mm **H:**740mm

wo Seater W:2080mm D:950mm H:810mm

Three Seater W:2350mm D:950mm H:810mm

Masayaholding.com

An exceptional design...