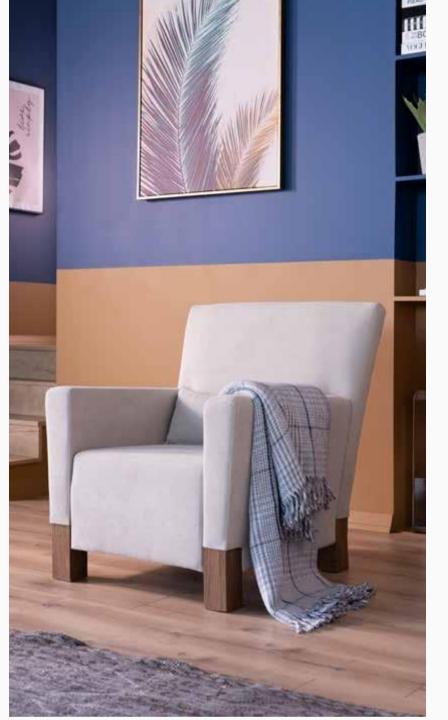

### Comfortable and Functional

Catching the eye with its minimalist design features, Lora Sofa Set complements the style of your home with its elegant lines and soft colors. Consisting of triple armchair, double armchair and wingchair, Lora Sofa Set lets you to reflect your own style with linen textured fabric options. The triple sofa is convertible into bed thanks to the invert scissor mechanism.

# LORA

*Armchair* **W:**735mm **D:**845mm **H:**855mm

*Two Seater* **W:**1920mm **D:**860mm **H:**750mm

Three Seater W:2320mm D:860mm H:750mm

Natural, exquisite and modern design...