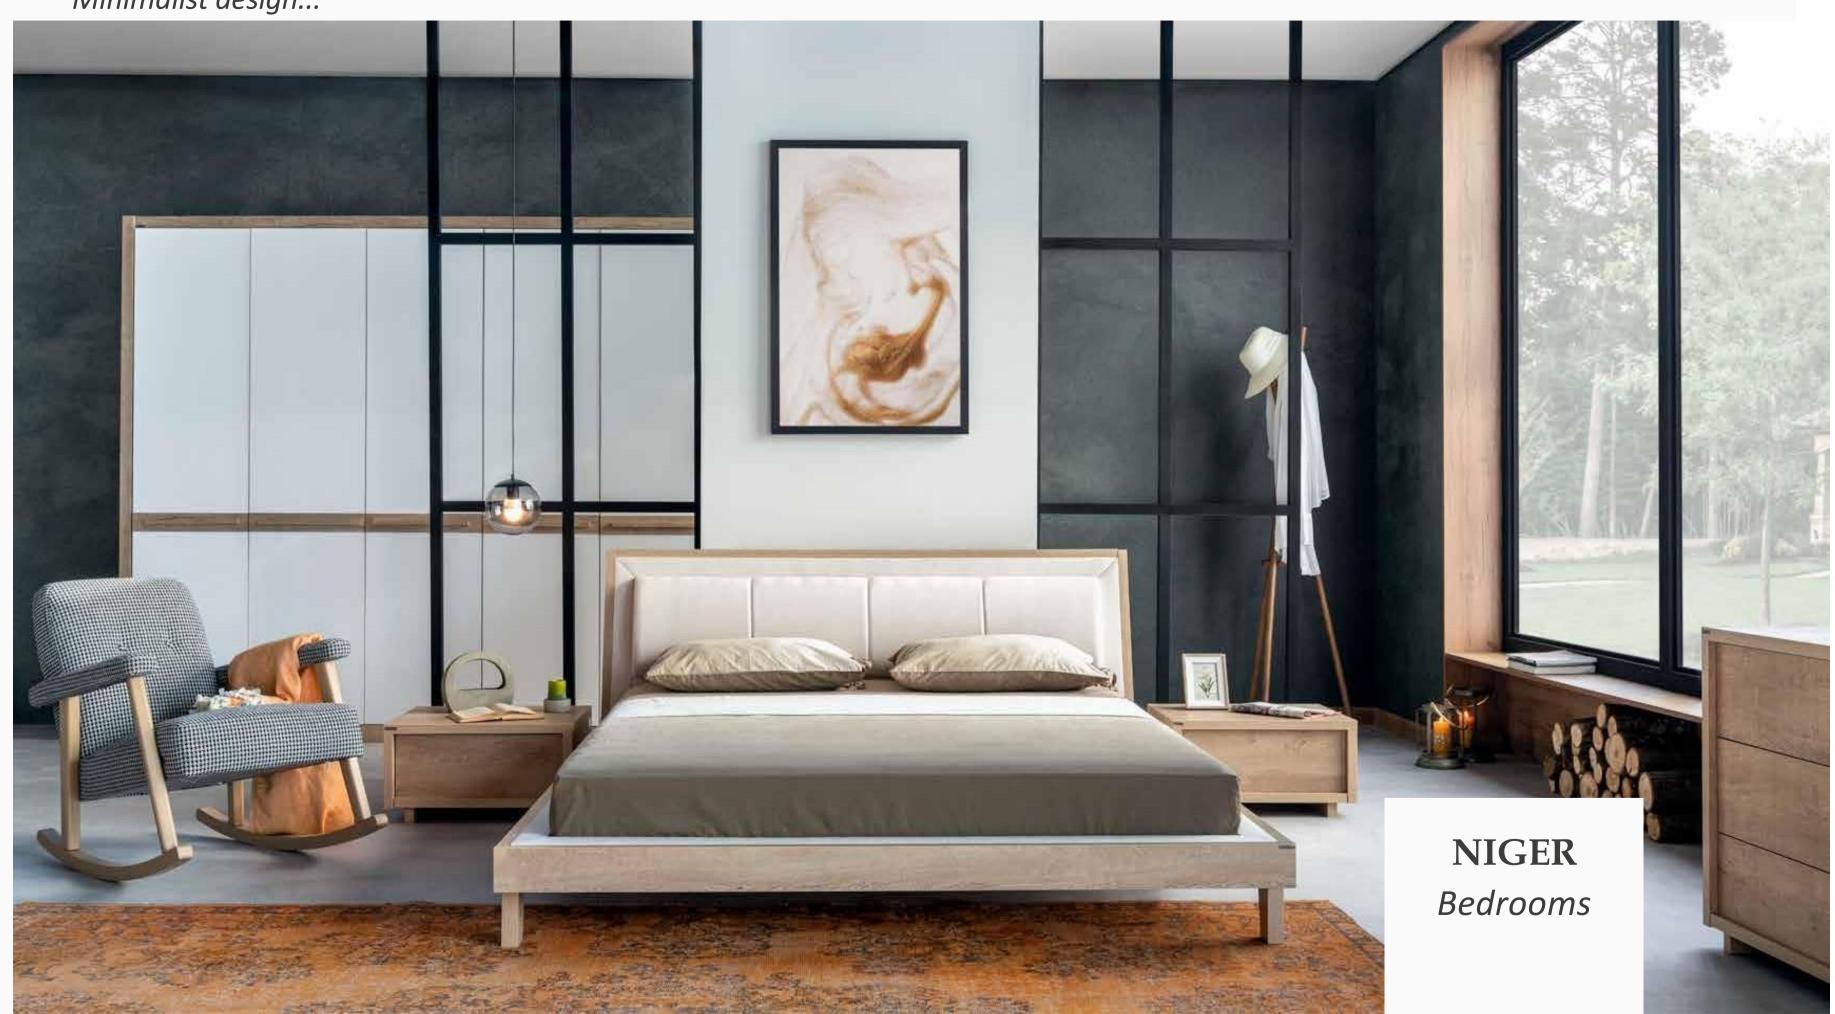

#### Minimal and Comfortable Design

Nigero Bedroom dazzles with the harmony of oak and white colors. Available in different wardrobe versions with sliding door, four-door or five-door, Nigero Bedroom is ready to be the favorite of the ones who adore modernistic style with its natural wood color and minimalist design.

Masayaholding.com

Minimalist design...

Masayaholding.com