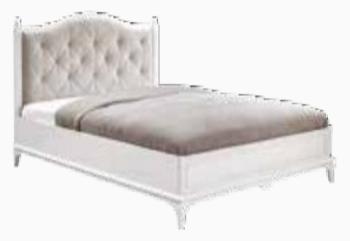

#### Retro Lines

Dazzling with the stylish and robust design concept of country style, Angelic Bedroom Set adds comfort to your life with its functionality. Available in three wardrobe versions with five, six doors or sliding doors, Angelic Bedroom Set draws attention with its vivid color and elegant details.

#### Bedrooms

Retro style...