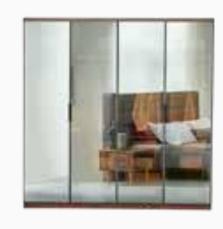

#### Modern and Stylish Design

Dazzling with its vivid colors and simple design, Lionte Bedroom Set brings style to your bedroom. Offering additional comfort with its fabric upholstery, Lionte Bedroom Set draws attention with five-door, six-door, folding door and sliding door wardrobe options.

An exceptional design...

Masayaholding.com