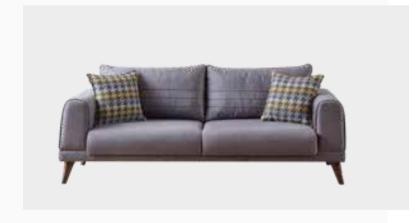

# HARDY

Sofa Set

Armchair W:1010mm D:910mm H:880mm

*Two Seater* **W**:2150mm **D**:950mm **H**:800mm

Three Seater W:2475mm D:950mm H:800mm

### Modernistic and Comfortable Design

Hardy Sofa Set blends elegance and comfort through its exclusive design and options of nubuck and linen textured fabrics. Featuring walnut colored solid wood legs, Hardy Armchairs can be transformed into a bed with the backrest sliding mechanism integrated into double and triple armchairs.