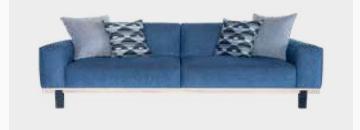

#### Simplicity and Elegance

Introducing naturalness and elegance to your home with its minimalist design and color options in pastel tones. Providing ease of cleaning with its high leg structure, Pria Sofa Set is ready to add comfort to your life with its spacious seating area and comfortable upholstery.

#### **MINIMALISM**

Featuring comfortable upholstery and gentle color fabric alternatives, Pria Sofa Set ready create a stylish atmosphere in your living room.

*Armchair* **W:**800mm **D:**770mm **H:**900mm

Two Seater W:2200mm D:950mm H:900mm

Three Seater W:2500mm D:950mm H:900mm

Simplistic and sturdy design...

Sofa Set