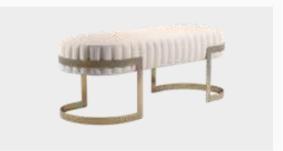

## Stylish and Elegant

Bringing elegance to your living spaces with its modernistic lines the Lidya Collection catches eye with the splendid harmony of moonstone flat white and oak shades. Designs in the Lidya series offer the perfect choice to the ones who want to create a distinguished and simple style with bronze-plated details featured in every piece of the collection.

Armchair W:750mm D:850mm H:880mm

*Two Seater* **W:**1900mm **D:**930mm **H:**770mm

Three Seater Plus W:2140mm D:930mm H:770mm

Stylish and comfortable design...