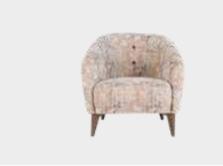

# **Elegant Details**

Alia Sofa Set provides additional comfort with the soft foam rubber and pocket spring employed in its upholstery and is impressive with its smooth lines. Can be easily transformed into a bed thanks to the tilting backrest mechanism, double and triple armchairs draw attention with button and stitching details. Allowing you to create your own style with fabric options in different tones and patterns, Alia Sofa Set provides ease of cleaning with its high leg structure.

# Sofa Set

*Armchair* **W:**810mm **D:**870mm **H:**830mm

*Two Seater* **W**:2100mm **D**:910mm **H**:810mm

Three Seater W:2340mm D:910mm H:810mm