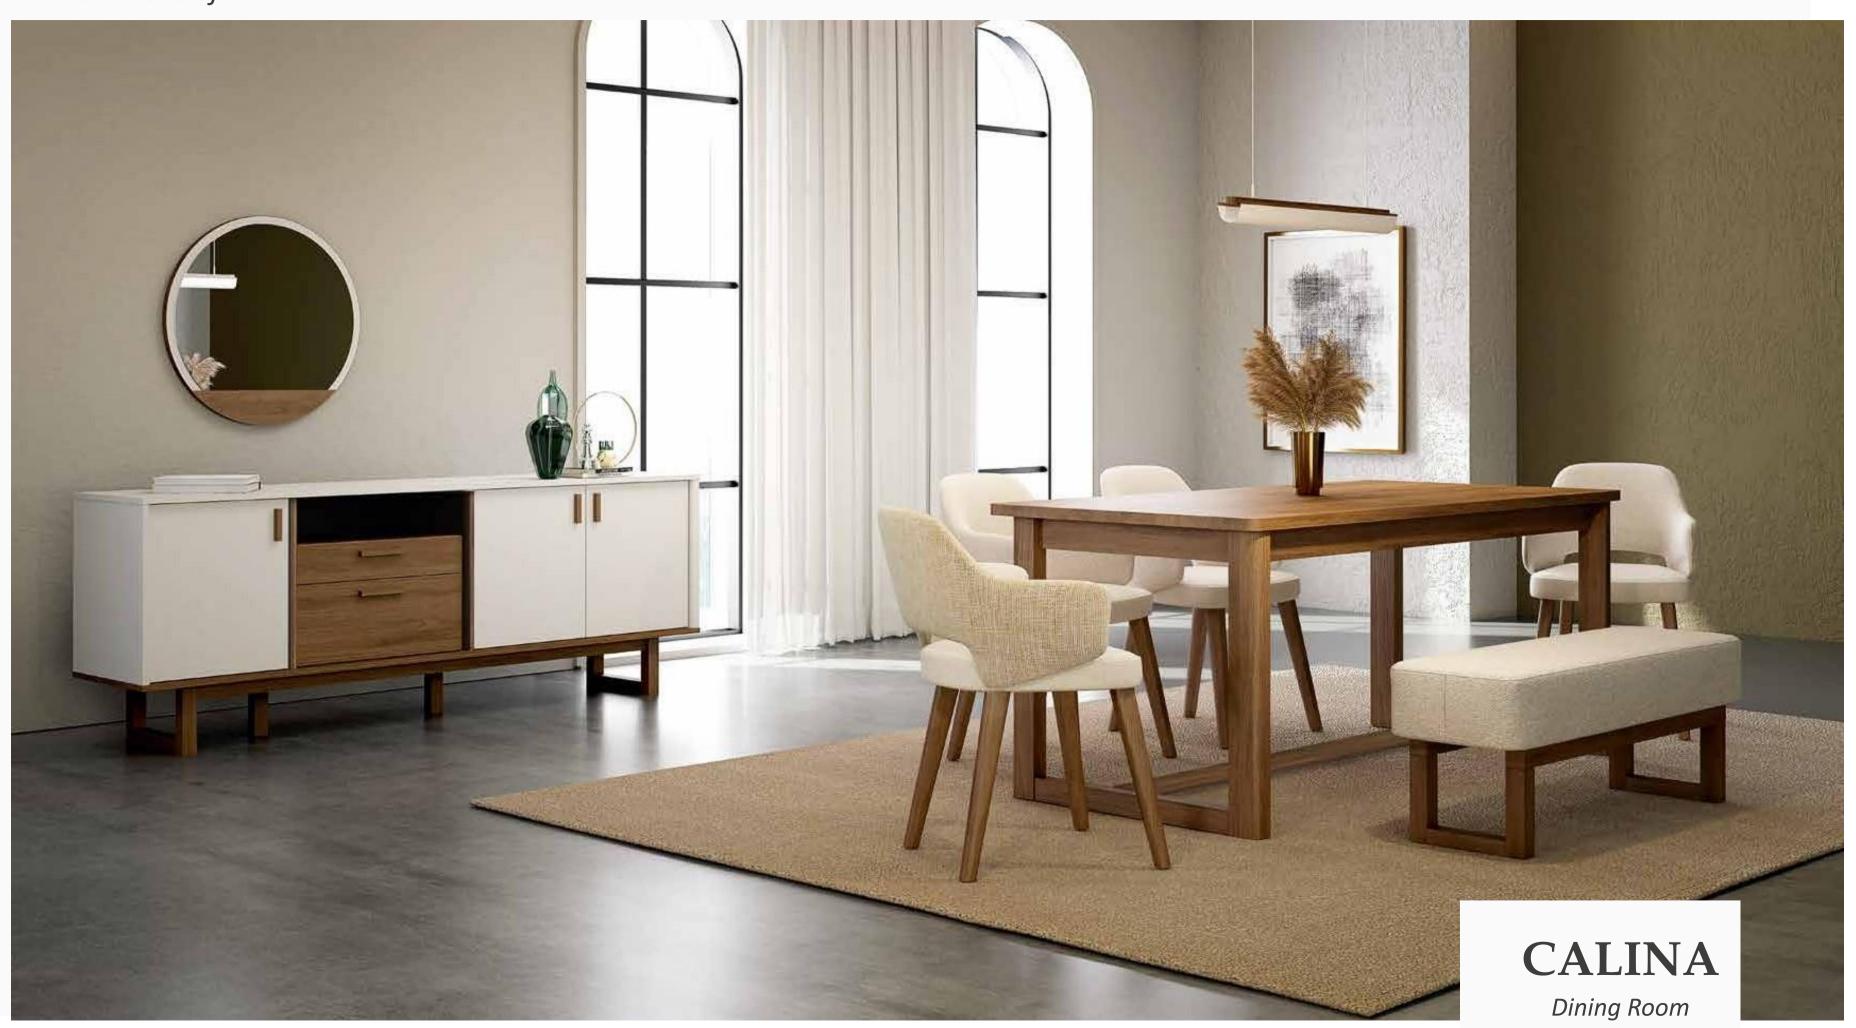

#### Nature's Elegance Reflected to Design

Unveiling the splendid harmony of Hittite walnut and moonstone white, Calina Dining Room Set features style and comfort in a perfect blend. Calina Dining Room Set will complement the beauty of your exclusive dinners with ergonomic chairs, a table with clean lines, an asymmetrically designed console and a round mirror with wooden details.

*Mirror* **W:**750mm **D:**22mm **H:**750mm

*Console* **W**:2100mm **D**:464mm **H**:795mm

Chair W:550mm D:550mm H:815mm

Bench W:1400mm D:455mm H:460mm

The breeze of nature...

Masayaholding.com

Stylish and comfortable design...