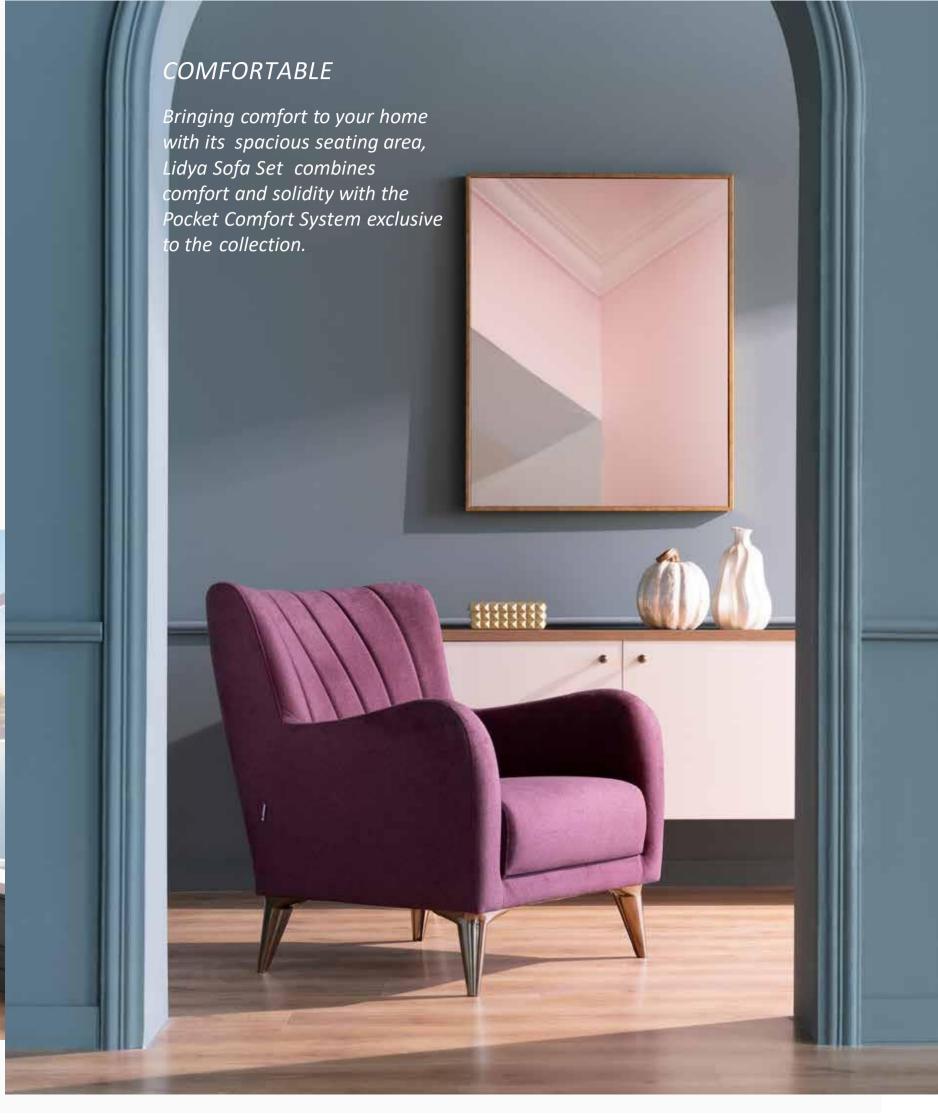

## Stylish and Elegant

Bringing elegance to your living spaces with its modernistic lines the Lidya Collection catches eye with the splendid harmony of moonstone flat white and oak shades. Designs in the Lidya series offer the perfect choice to the ones who want to create a distinguished and simple style with bronze-plated details featured in every piece of the collection.

Armchair W:750mm D:850mm H:880mm

*Two Seater* **W:**1900mm **D:**930mm **H:**770mm

Three Seater Plus W:2140mm D:930mm H:770mm

Stylish and comfortable design...