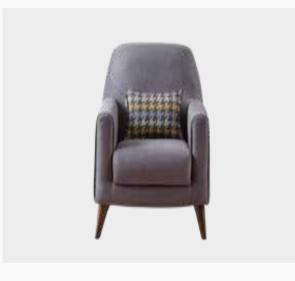

# HARDY

Sofa Set

Armchair W:1010mm D:910mm H:880mm

*Two Seater* **W**:2150mm **D**:950mm **H**:800mm

Three Seater W:2475mm D:950mm H:800mm

### Modernistic and Comfortable Design

Hardy Sofa Set blends elegance and comfort through its exclusive design and options of nubuck and linen textured fabrics. Featuring walnut colored solid wood legs, Hardy Armchairs can be transformed into a bed with the backrest sliding mechanism integrated into double and triple armchairs.