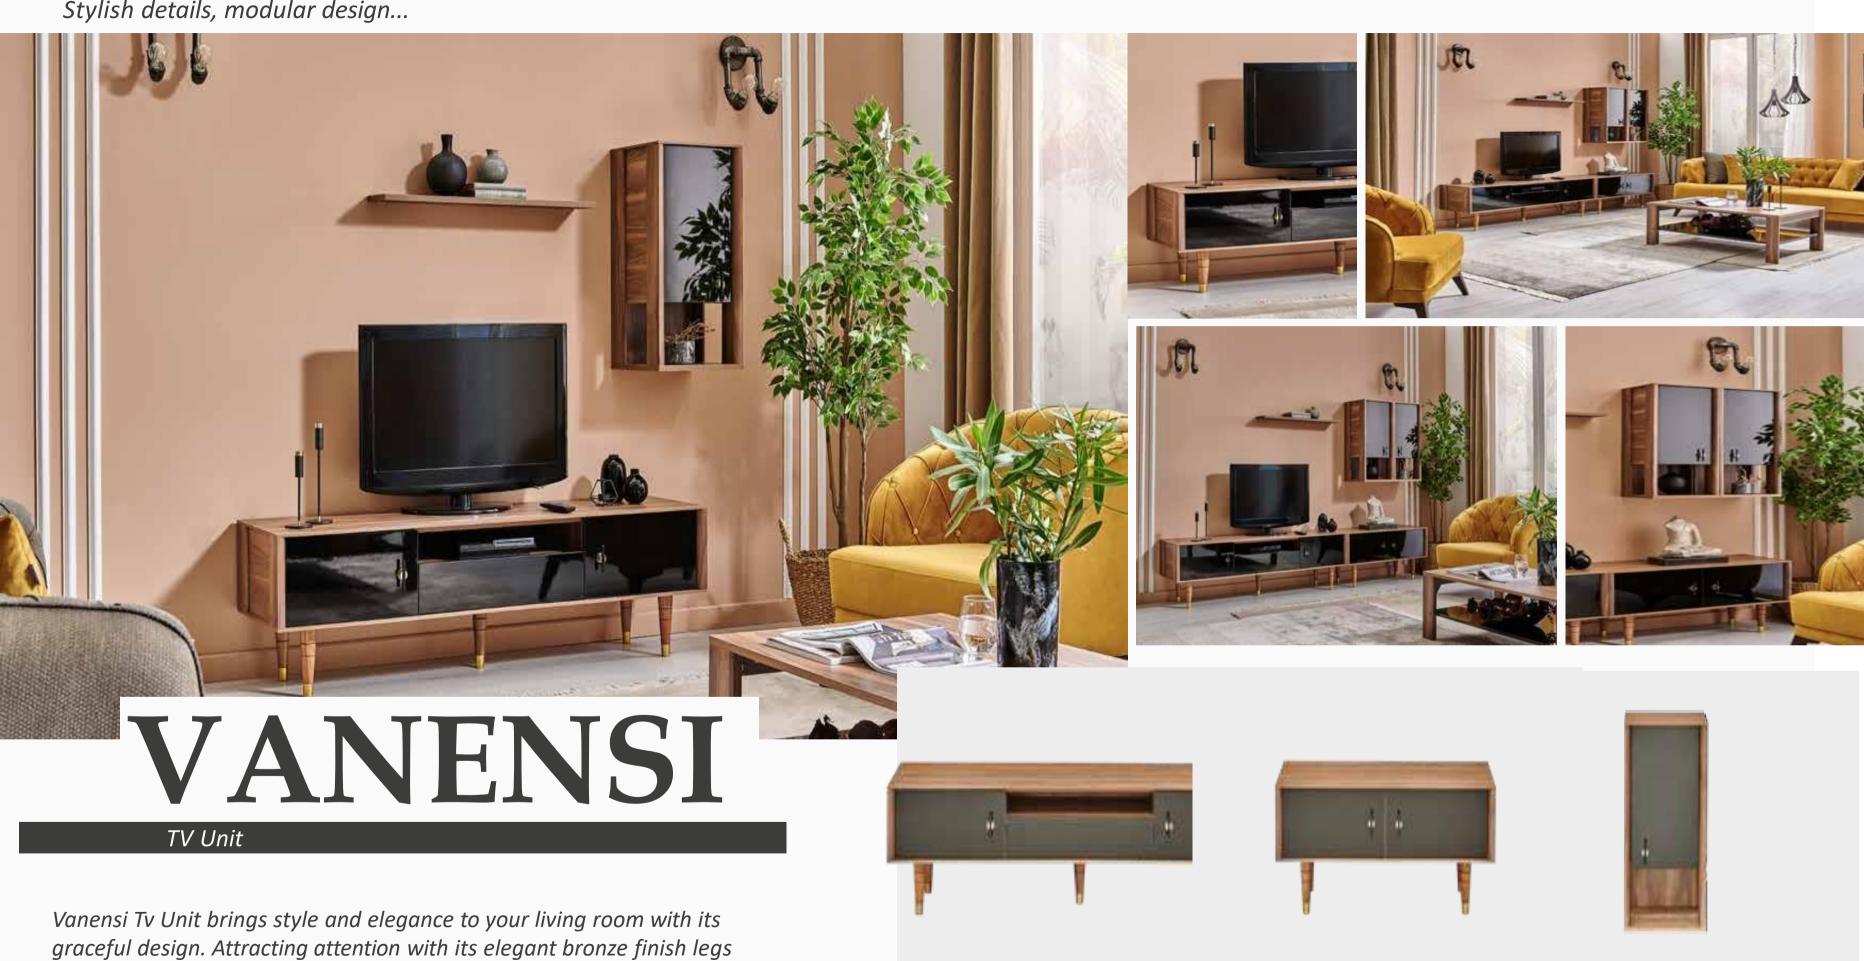

Minimal and functional design...

Masayaholding.com

Stylish details, modular design...

and handle details, Vanensi TV Unit complements the elegance of your

living room blending black glass and wood.

Masayaholding.com

Stylish details, modular design...

Masayaholding.com

Minimalist lines, modern design...

Giona TV Unit draws attention with its unique blend of smoke, natural wood and white. Giona TV Unit, which provides extra space for your belongings with its clamshell compartments, will be one of the most special pieces of your living room with its minimal lines and wooden leg design.