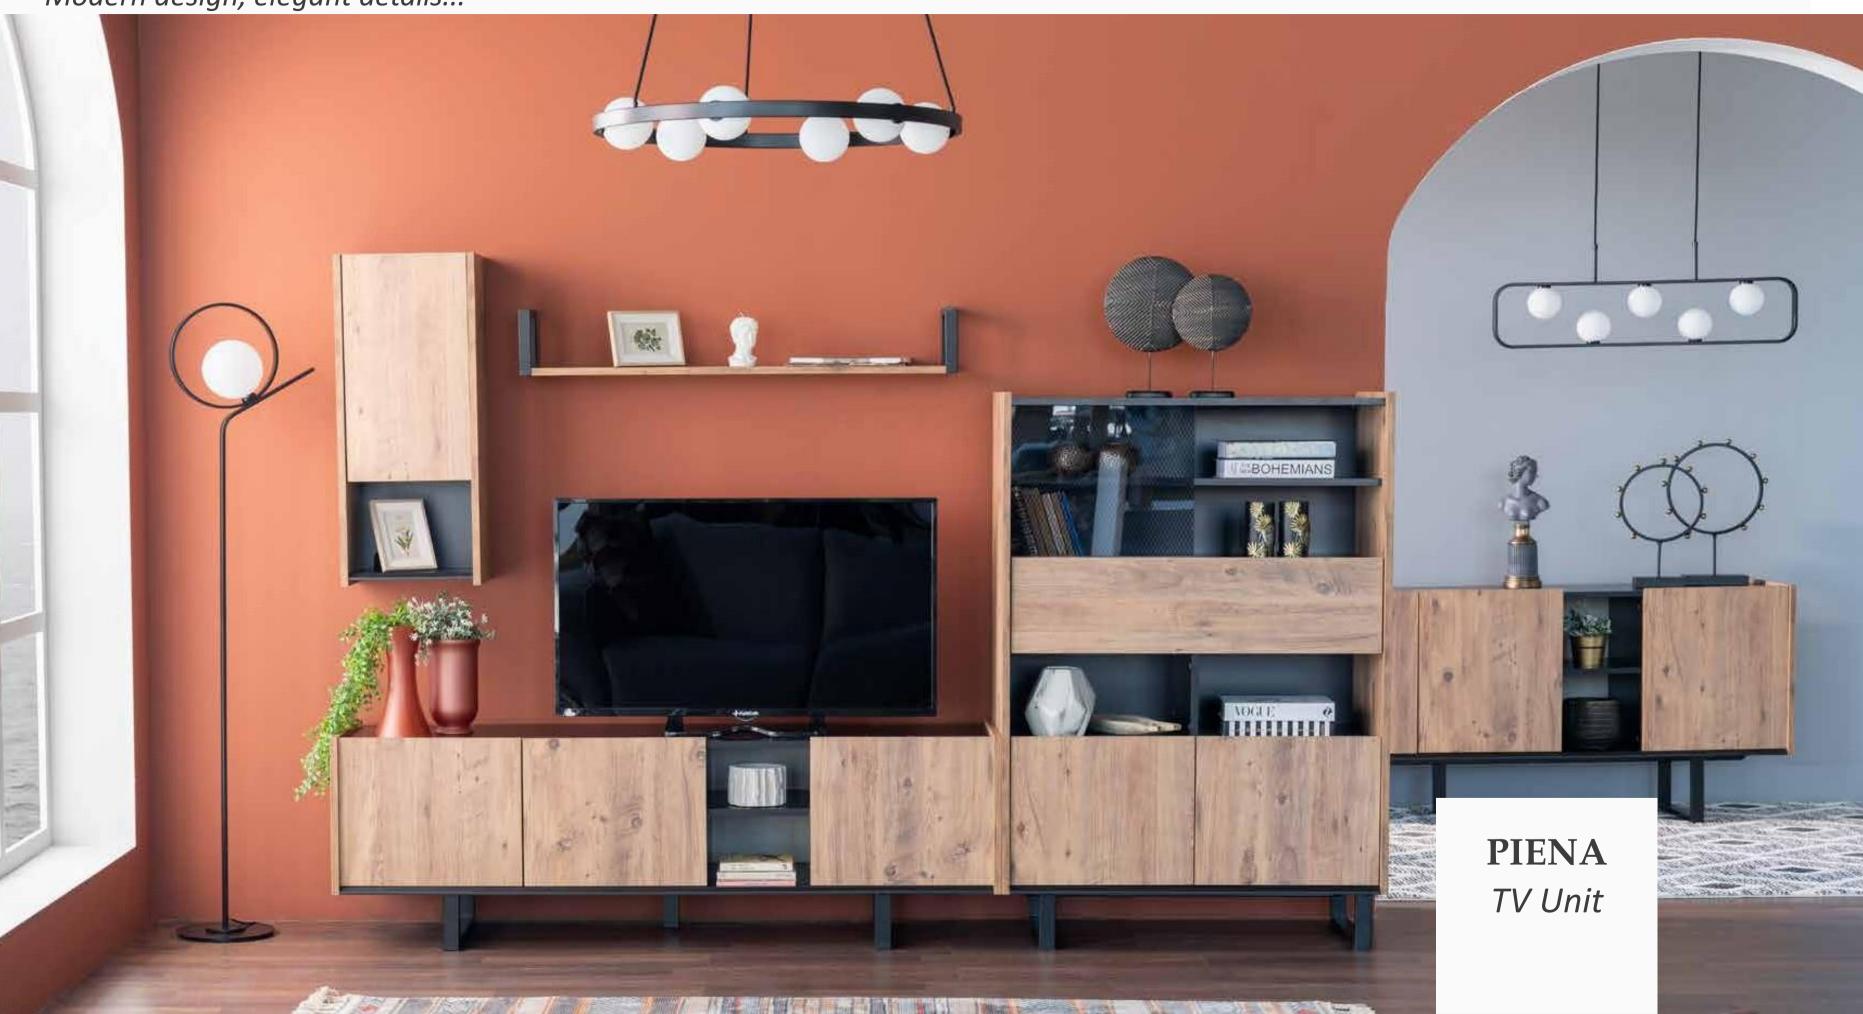

#### Harmony of Wood and Metal

Catching the eye with its modern design concept, Piena Dining Room Set showcases the unique harmony of black, pine and beige. Drawing attention with its simple design features, Piena Dining Room Set brings both comfort and elegance to your home with ergonomic chairs, minimal design table and console.

Ext. Dining Table
W:1600/2000mm D:900mm H:750mm

Dining Table
W:1800mm D:950mm H:750mm

*Console* **W**:2100mm **D**:448mm **H**:772mm

*Chair* **W:**495mm **D:**600mm **H:**855mm

Masayaholding.com

Modern design, elegant details...