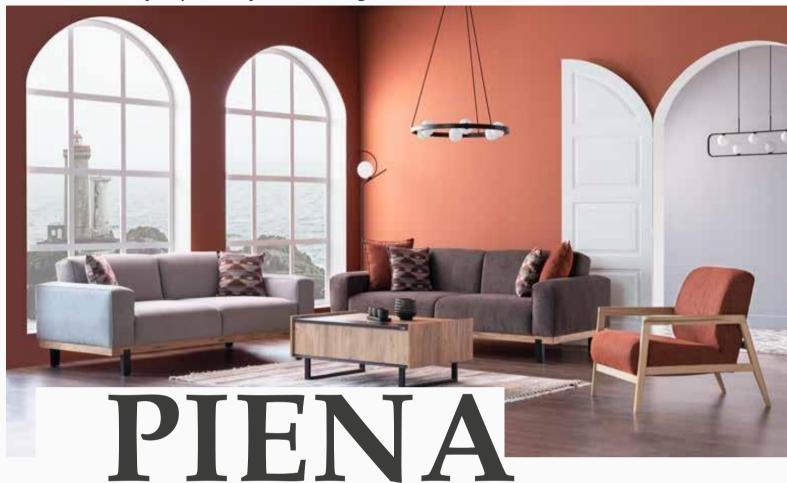

#### Sofa Set

Loft Style

Piena Armchairs brings style and comfort to your living room with its modern minimalist design and comfortable seating. Piena Armchair makes a wonderful touch to your living room with its wooden leg structure extending to the armrests and the linen used on the seat and backrest. Allowing you to create your own style with different color fabric options, Piena Double and Triple Armchairs can transform into bed with the invert scissor

mechanism. Offering a spacious seating area, Piena Armchairs also offer ease of cleaning with its high leg structure.

#### **ELEGANT**

Featuring simplistic lines and a functional structure, Piena Armchairs is ready to bring coziness to your living room.

*Armchair* **W**:780mm **D**:910mm **H**:770mm

Two Seater W:2080mm D:940mm H:800mm

Three Seater W:2320mm D:940mm H:800mm

Simplistic, elegant and comfortable design...

Sofa Set