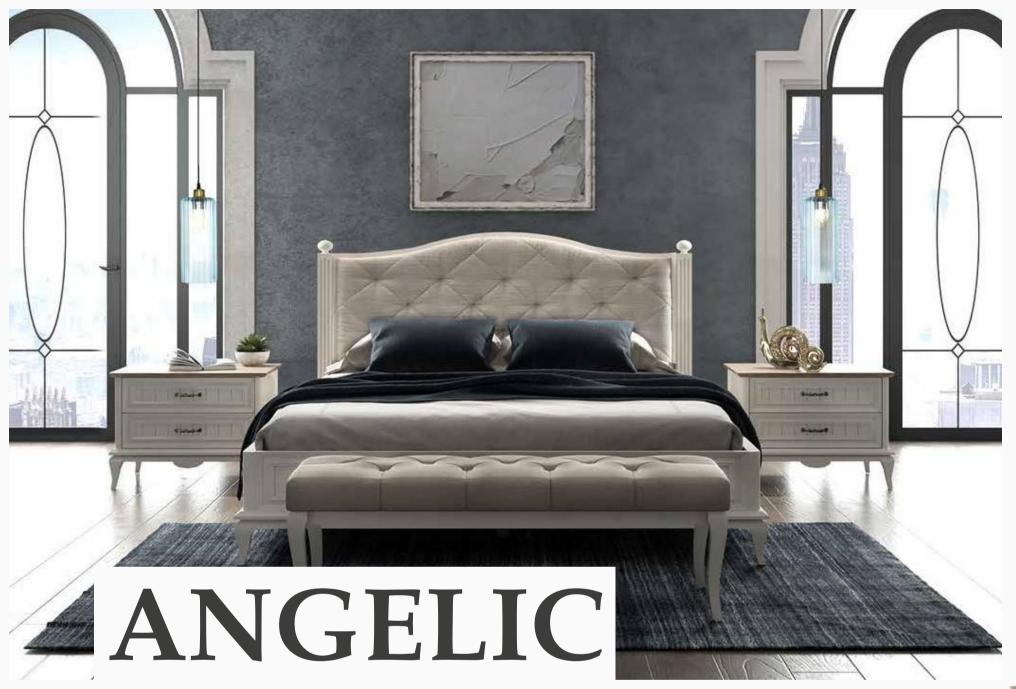

#### Retro Lines

Dazzling with the stylish and robust design concept of country style, Angelic Bedroom Set adds comfort to your life with its functionality. Available in three wardrobe versions with five, six doors or sliding doors, Angelic Bedroom Set draws attention with its vivid color and elegant details.

#### Bedrooms

Retro style...