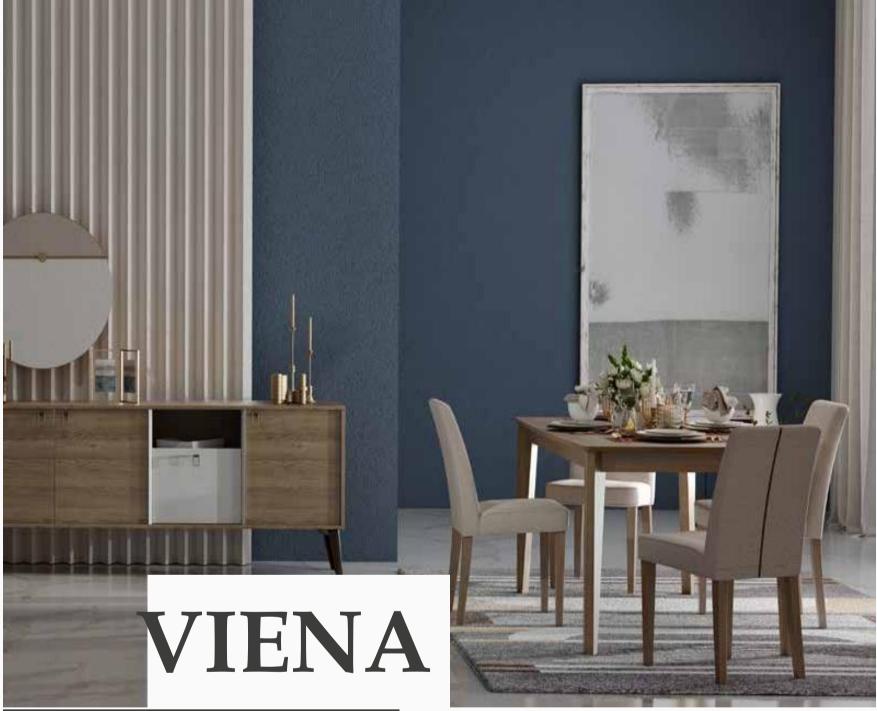

#### Minimal and Comfortable Design

Catching the eye with the unmatched harmony of walnut and beige, Viena Dining Room Set brings elegance to your home with golden details. Offering elegance and comfort together, Dining Room Set will enhance the beauty of your cozy tables with comfortably upholstered chairs, a table with clean lines, a console with gold handle details and a round design mirror.

Masayaholding.com

Fixed Dining Table
W:1800mm D:950mm H:735mm

Ext. Dining Table
W:1600mm D:900mm H:735mm

*Console* **W:**2000mm **D:**450mm **H:**810mm

Chair W:480mm D:560mm H:880mm

Console Mirror
W:750mm D:22mm H:750mm

Timeless design, elegant details...

Masayaholding.com

A blend of elegance and comfort...