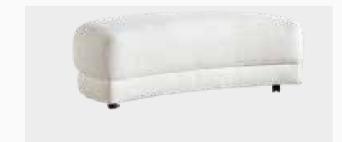

# Functional and Comfortable Design

Introducing elegance to your living room with its oval design features, Calina Sofa Set offers a relaxing seating experience with its soft-textured fabric and comfortable upholstery. Offering convenience as both double and triple armchairs that can be transformed into beds, Calina Sofa Set allows for

easy cleaning with its high leg structure. Calina Sofa Set lets you to create your unique style by featuring different fabric options..

*Armchair* **W:**830mm **D:**780mm **H:**740mm

wo Seater W:2080mm D:950mm H:810mm