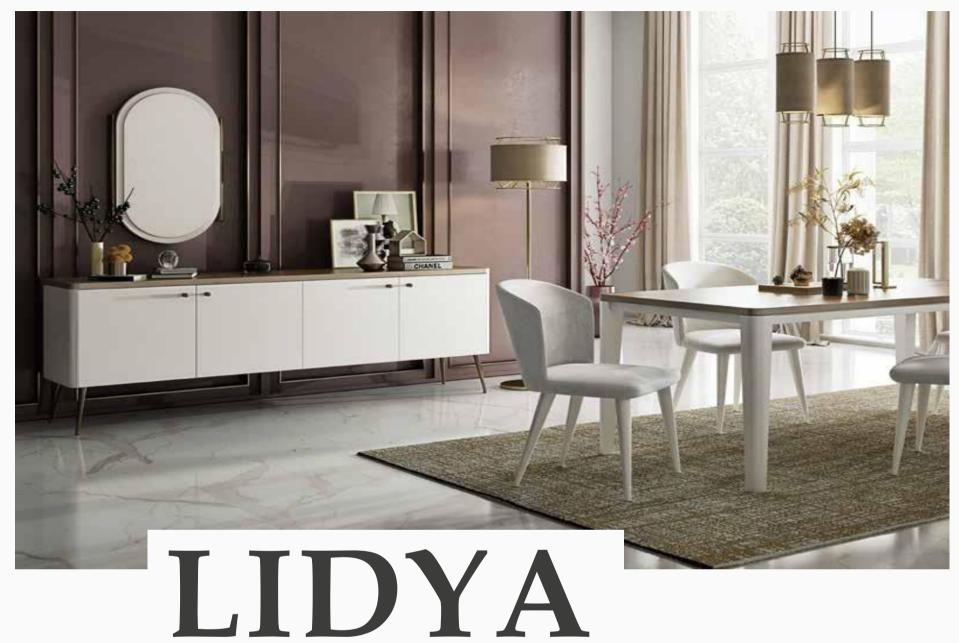

#### Comfortable and Stylish Design

Making a wonderful touch to your living spaces with its pure design Lidya Dining Room Set is ready to add delight to your cozy dinners. Catching the eye with the unique harmony of moonstone matte white and oak color, Lidya Dining Room Set adds elegance and style to your home with its comfortable chairs, soft upholstered bench, a table that perfectly blends oak and white, a console with ample storage space and minimalist oval mirror.

Masayaholding.com

Fixed Dining Table
W:1800/2200mm D:1000mm
H:750mm

Ext. Dining Table
W:1600mm D:900mm H:750mm

*Console* **W:**2080mm **D:**464mm **H:**775mm

*Chair* **W:**540mm **D:**630mm **H:**850mm

*Mirror* **W:**500mm **D:**25mm **H:**1000mm

Minimal and elegant lines...

Masayaholding.com

Comfortable and extraordinary...

Dining Room