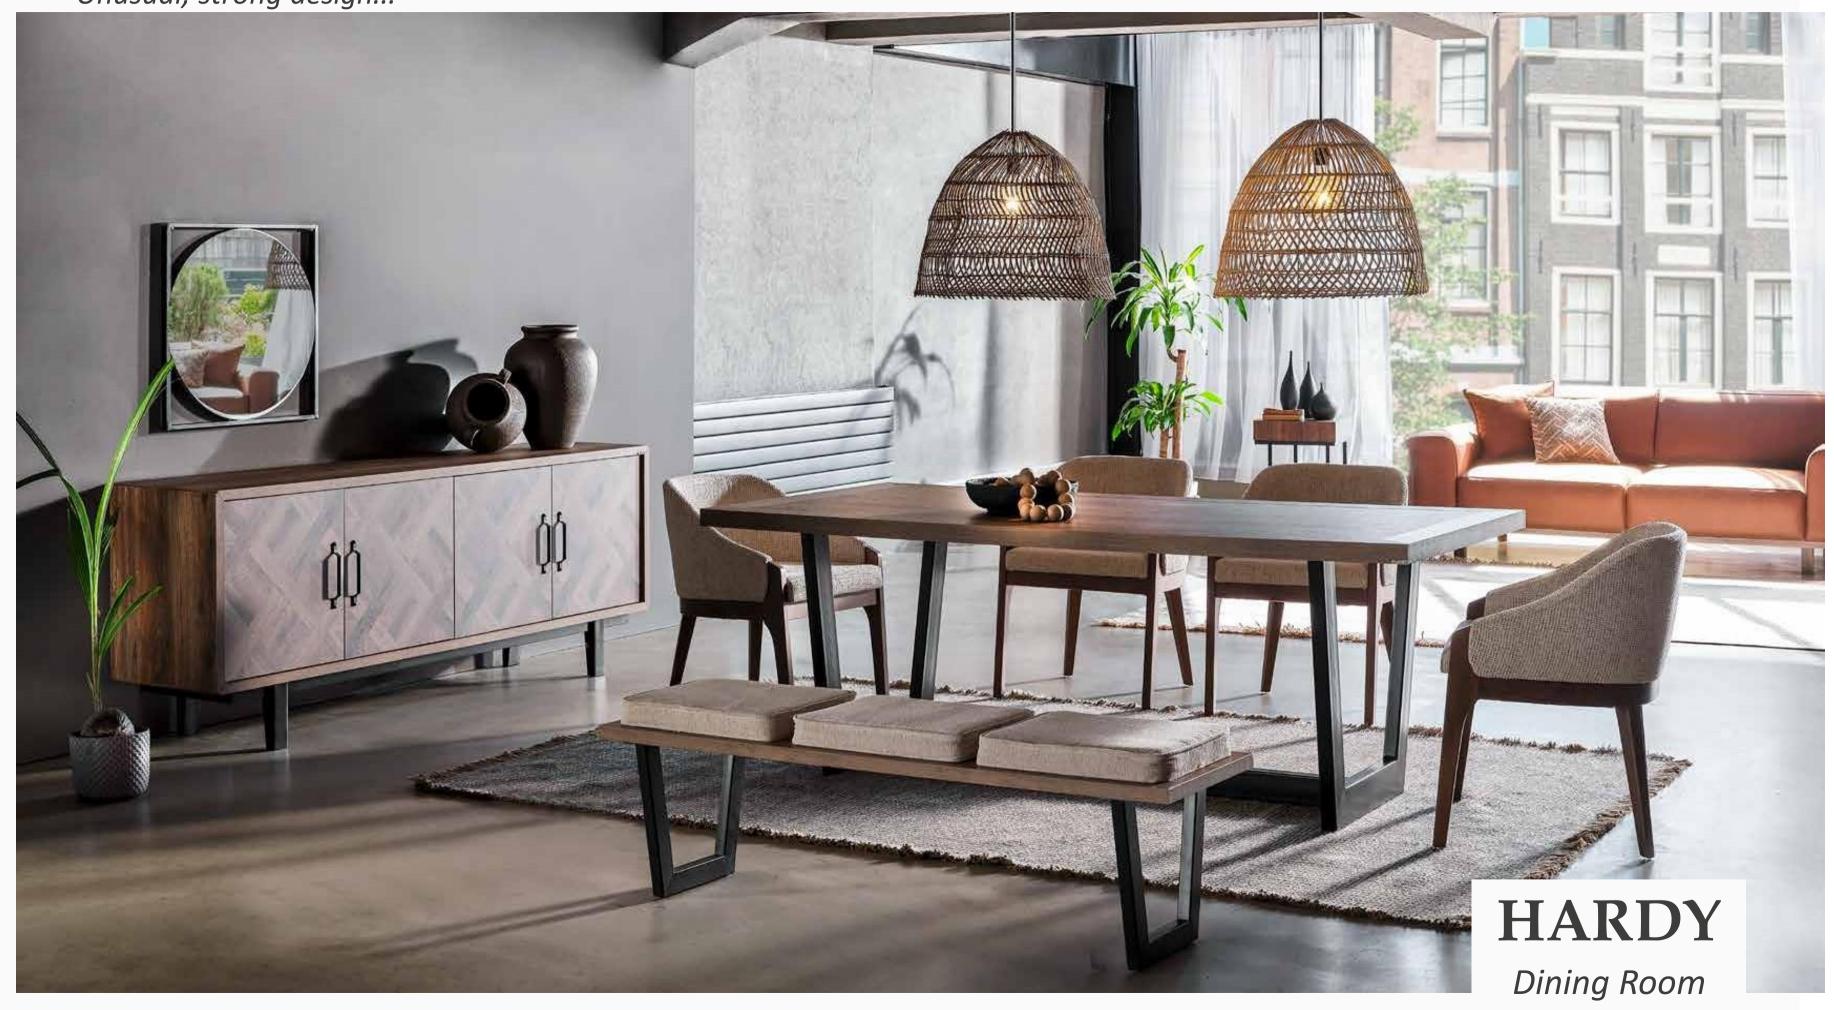

#### Dining Room

#### Comfortable and Modernistic Design

Standing out with its unique blend of metal and natural wood, Hardy Dining Room Set will take center stage in modern homes. Blending nature's essence with industrial loft style and featuring comfortable seated chairs and bench, table with simple lines, console with ample storage space and square framed round mirror, Hardy Dining Room Set is ready to become the choice of those who appreciate an unusual and strong style.

Dining Table
W:2000mm D:1000mm H:750mm

*Bench* **W:**1400mm **D:**410mm **H:**450mm

*Console* **W:**2090mm **D:**950mm **H:**760mm

Chair W:470mm D:565mm H:820mm

Unusual, strong design...

A modern interpretation of country style...