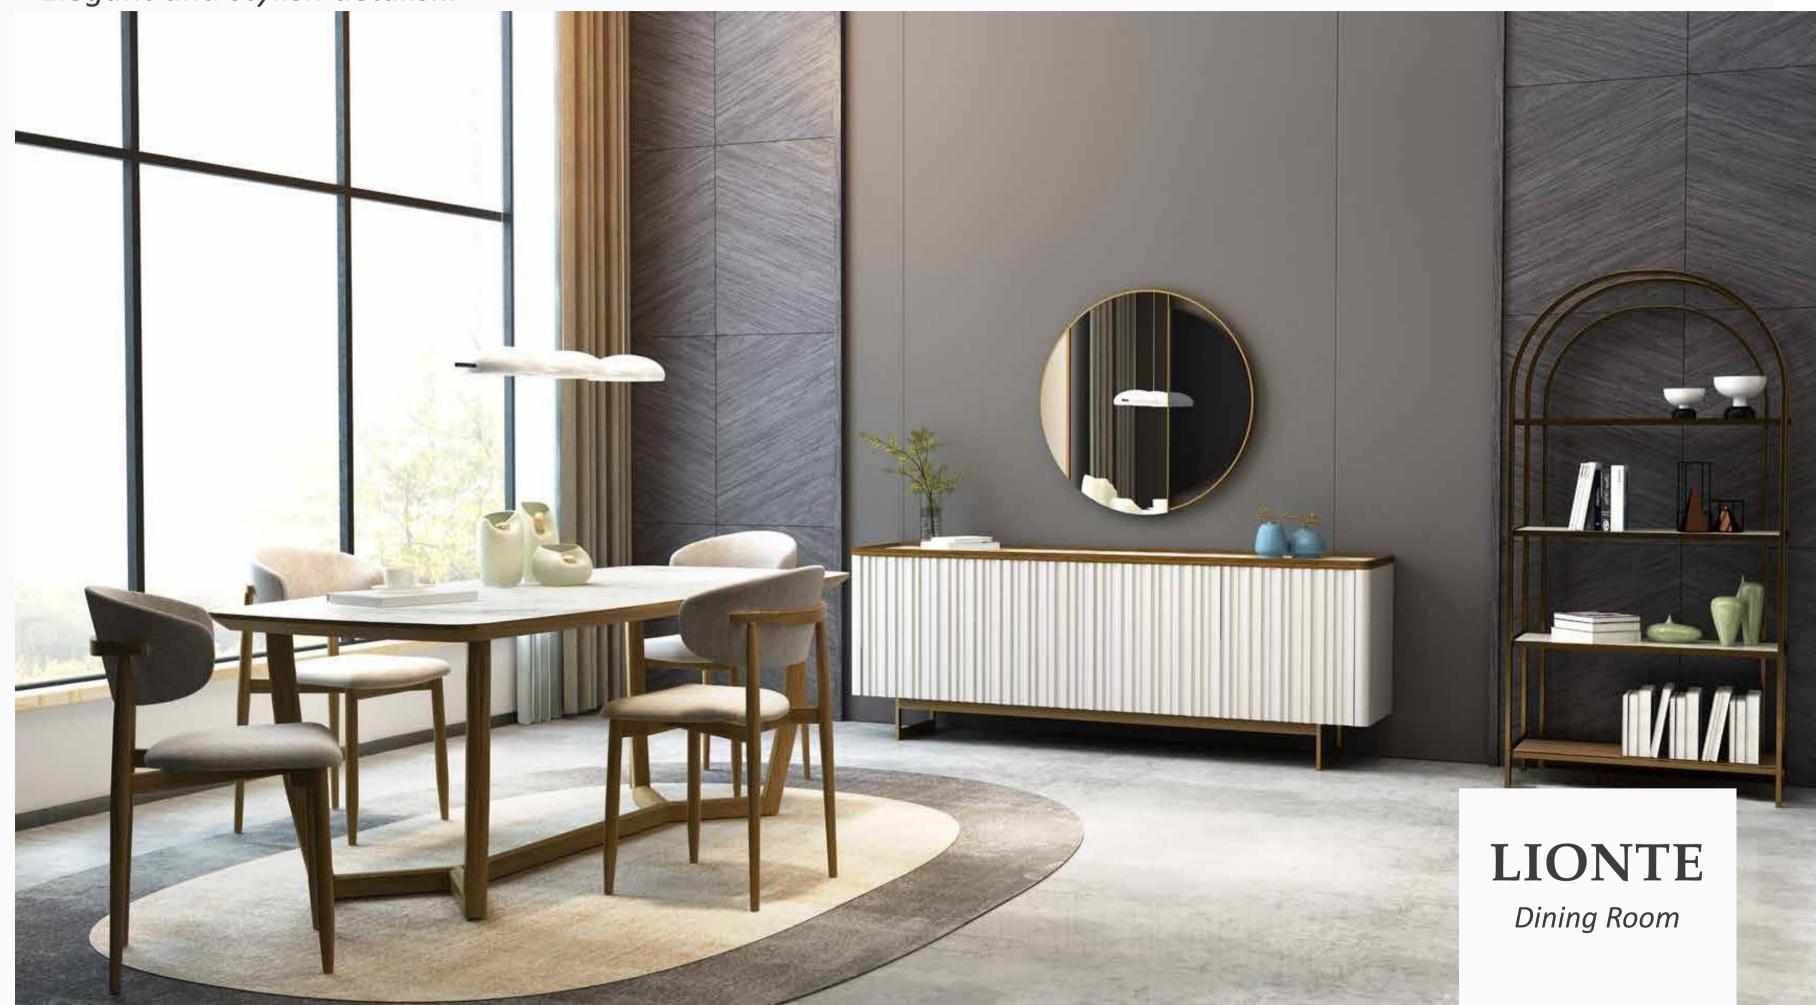

#### Modern and Functional Design

Designed with the inspiration of nature,
Lionte Dining Room Set is dazzling with
the unique harmony of freesia marble
pattern and mensa walnut. Available in
both extendable and fixed table options,
Lionte Dining Room Set features a
console module that incorporates
drawers and velvet cutlery holder.
Lionte Dining Room Set is ready to be the
star of your cozy tables with a marble
pattern tabletop, a console with ample
storage space, ergonomic chairs and a
round designed mirror.

Fixed Dining Table
W:2100mm D:1000mm H:768mm

Ext. Dining Table **W:**1700/2100mm **D:**1000mm **H:**750mm

*Console* **W:**2079mm **D:**465mm **H:**780mm

*Chair* **W**:900mm **D**:390mm **H**:1835mm

*Mirror* **W**:510mm **D**:600mm **H**:800mm