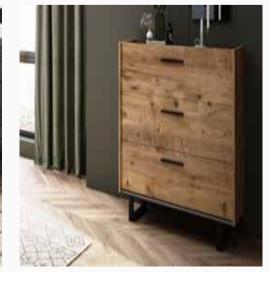

#### Minimalist and Modern Design

Standing out with its minimal design, Piena Bedroom Set features the unique beauty of exclusive Atlantic pine and metal in harmony. Available in three wardrobe versions with 5, 6 doors or sliding doors, Piena Bedroom Set offers years of use with its functional and robust structure.