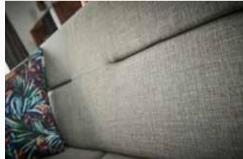

#### Comfortable and Elegant Design

Catching the eye with its minimalist design features, Cara Sofa Set is ready to become popular among modern style enthusiasts with its elegant design. The Cara double and triple armchairs will become your best assistant when hosting your guests with their hidea-bed structure. Cara Sofa Set, providing extra comfort with its horizontal stitch detailed upholstery, dazzles with its modern style and special woven fabrics.

#### **ERGONOMICS**

Available with walnut and white high leg alternatives, Cara Sofa Set offers additional comfort with its ergonomic design.

Armchair W:750mm D:900mm H:850mm

Two Seater W:1590mm D:870mm H:770mm