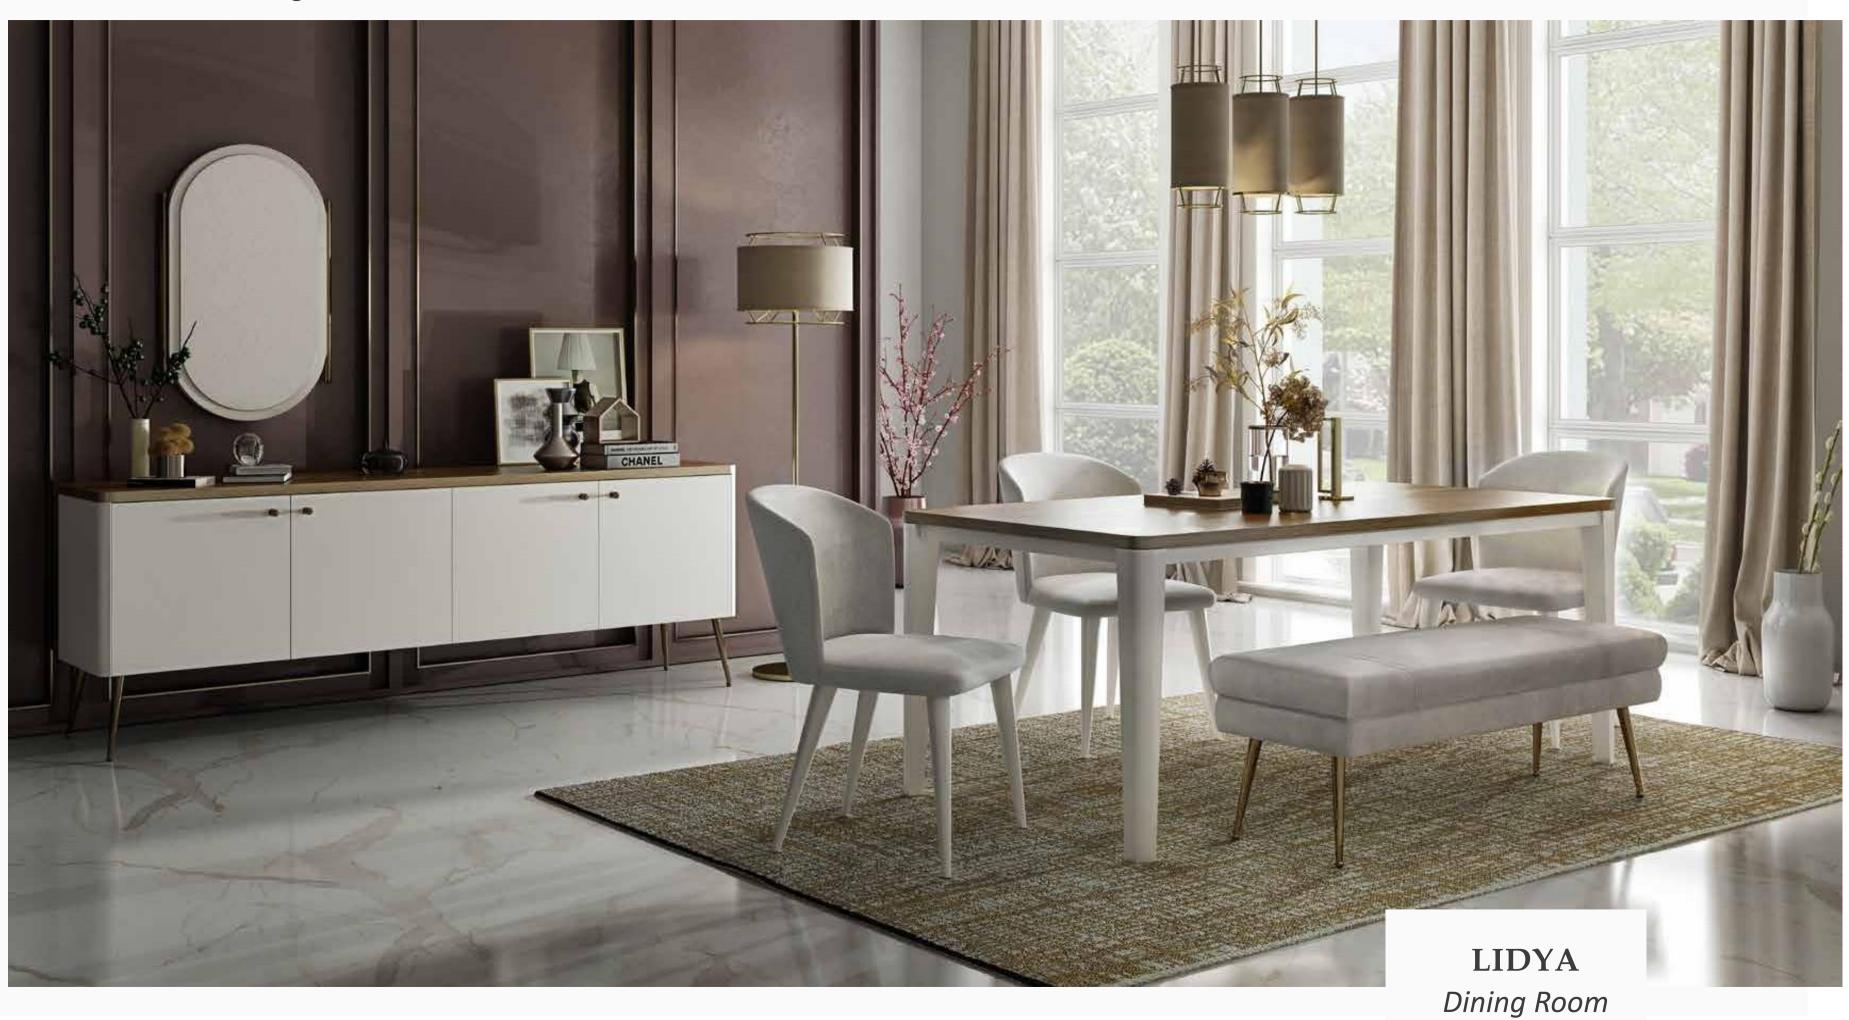

#### Comfortable and Stylish Design

Making a wonderful touch to your living spaces with its pure design Lidya Dining Room Set is ready to add delight to your cozy dinners. Catching the eye with the unique harmony of moonstone matte white and oak color, Lidya Dining Room Set adds elegance and style to your home with its comfortable chairs, soft upholstered bench, a table that perfectly blends oak and white, a console with ample storage space and minimalist oval mirror.

Masayaholding.com

Fixed Dining Table
W:1800/2200mm D:1000mm
H:750mm

Ext. Dining Table
W:1600mm D:900mm H:750mm

*Console* **W:**2080mm **D:**464mm **H:**775mm

*Chair* **W:**540mm **D:**630mm **H:**850mm

*Mirror* **W:**500mm **D:**25mm **H:**1000mm

Minimal and elegant lines...

Masayaholding.com

Comfortable and extraordinary...

Dining Room