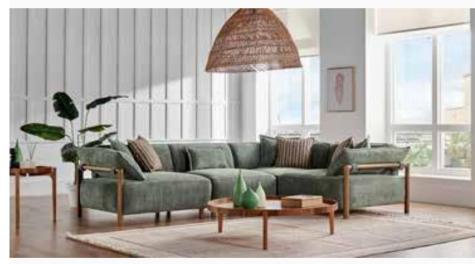

ingle Seater **W:**880mm **D:**970mm **H:**740mm



Single Seater (with mechanism) W:880mm D:970mm H:740mm



Single Seater (right/left arm) W:940mm D:970mm H:740mm



Josephine (right/left) W:1085mm D:1770mm H:740mm



Two Seater (left/right)



Bookcase - Partition (with usb) W:390mm D:970mm H:740mm



Pouff **W:**870mm **D:**270mm **H:**440mm



C Table W:670mm D:370mm **H:**550mm



**Head Cushion** W:610mm D:70mm H:280mm

Masayaholding.com



### **GROVE**

#### Corner Set

Blending the pastel shades of nature into oak colored wood, Grove Corner Sofa delivers elegance and comfort together with its minimalist design and exclusive woven fabric. Combining modern design features with comfort, Grove Corner Sofa lets you to create a couch tailored to your style with its modular structure.











Left Corner Module
W:1000mm D:950mm H:800mm



Right Corner Module
W:1000mm D:950mm H:800mm







 Side Module
 Middle Module
 Armchair

 W:950mm D:950mm H:800mm
 W:770mm D:950mm H:800mm
 W:1000mm

 D:1000mm H:895mm
 W:000mm
 W:1000mm

#### Masayaholding.com

### CALIERA

#### Corner Set

Impressing with its minimal design and special woven fabric, Caliera Corner Sofa brings elegance and comfort to your home. Letting you to create your own style with fabric options in different shades, Caliera Corner Sofa provides ease of cleaning with its high leg structure.

Offering the convenience of removing seating and backrest cushion covers thanks to the zippered cover system, Caliera Corner Sofa stands as your private assistant when hosting guests with its versatile structure convertibl