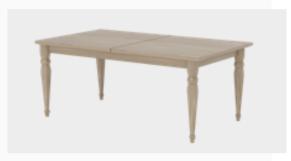

#### **Modern Interpretation** of Country Style

Featuring a design inspired by the robust structure of nature, Grant Dining Room Set catches attention with its garden oak wood pattern finish. Available in three different table options as extendable, fixed and round, extendable table and chairs of the Grant Dining Room Set has solid wood legs. Grant Dining Room Set features chair alternatives with three leg options as magenta red, black, and garden oak.

Masayaholding.com

Fixed Dining Table W:2000mm D:950mm H:760mm

Ext. Dining Table W:1600/2000mm D:900mm H:755mm

Console W:2050mm D:470mm H:848mm

Bench W:1200mm D:440mm H:482mm

*Chair* **W:**585mm **D:**540mm H:780mm