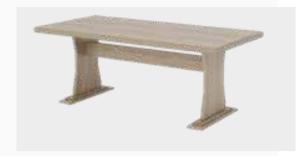

#### Comfortable and Modernistic Design

Standing out with its unique blend of metal and natural wood, Hardy Dining Room Set will take center stage in modern homes. Blending nature's essence with industrial loft style and featuring comfortable seated chairs and bench, table with simple lines, console with ample storage space and square framed round mirror, Hardy Dining Room Set is ready to become the choice of those who appreciate an unusual and strong style.

Dining Table
W:2000mm D:1000mm H:750mm

*Bench* **W:**1400mm **D:**410mm **H:**450mm

*Console* **W:**2090mm **D:**950mm **H:**760mm

Chair W:470mm D:565mm H:820mm

Unusual, strong design...

A modern interpretation of country style...