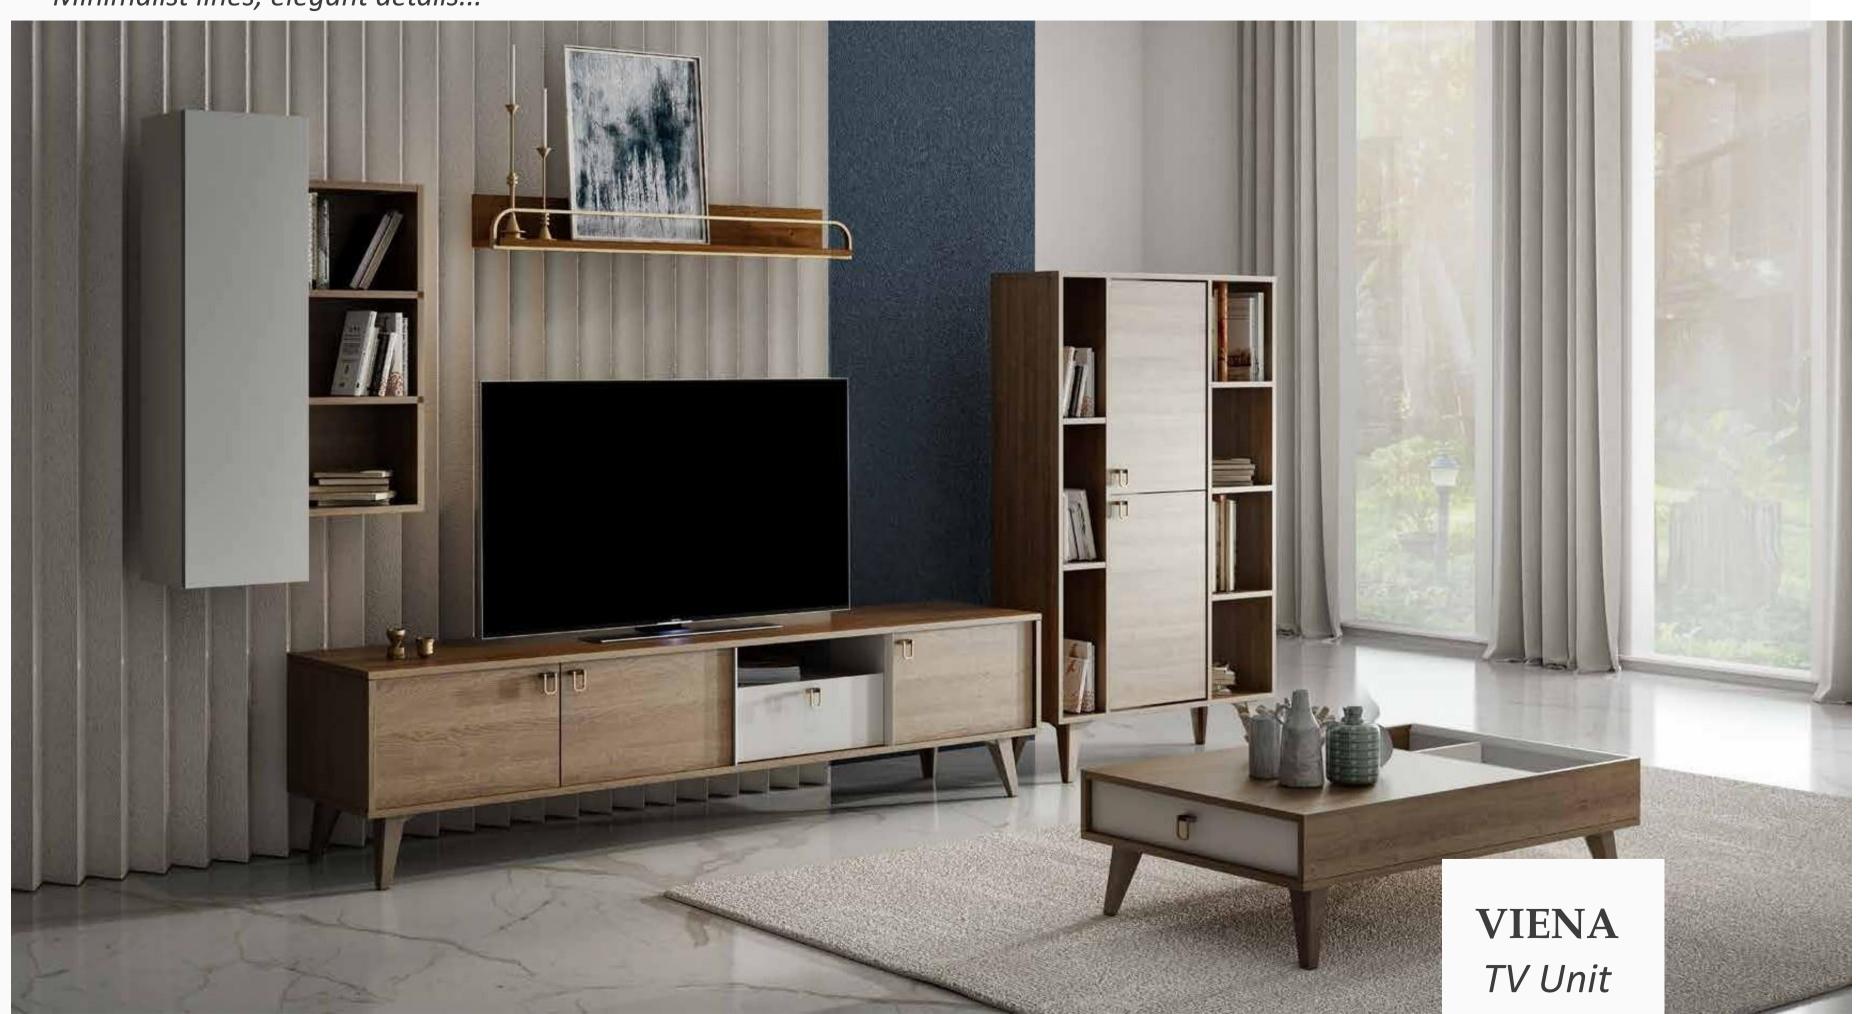

Reflect your style with modular design!

Masayaholding.com

Minimalist lines, elegant details...

Featuring an elegant blend of white and natural wood, Viena Tv Unit is ready to make a stylish touch in your living room. Standing out with its minimalist design and bronze handle detail, Viena TV Unit provides a great space for your belongings and accessories.

Minimalist lines, elegant details...

Masayaholding.com

Functional and simple design...

Masayaholding.com

Functional and simple design...

Modern design, elegant details...

Attracting attention with its minimal structure, Piena TV Unit is dazzles by featuring a splendid blend of natural wood and black. Providing an ample and stylish space for your accessories and belongings, Piena TV Unit brings the essence of nature to your living room.