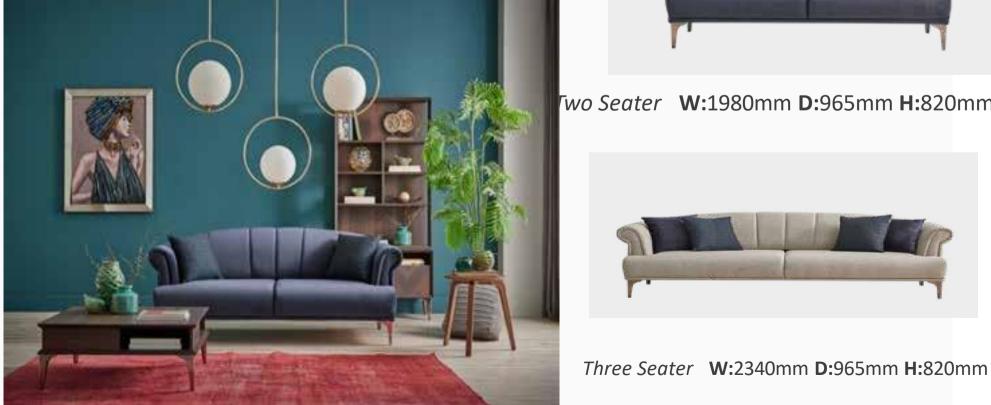

# Functional and Comfortable Design

Introducing elegance to your living room with its oval design features, Calina Sofa Set offers a relaxing seating experience with its soft-textured fabric and comfortable upholstery. Offering convenience as both double and triple armchairs that can be transformed into beds, Calina Sofa Set allows for

easy cleaning with its high leg structure. Calina Sofa Set lets you to create your unique style by featuring different fabric options..

*Armchair* **W:**830mm **D:**780mm **H:**740mm

wo Seater W:2080mm D:950mm H:810mm

Three Seater W:2350mm D:950mm H:810mm

Masayaholding.com

An exceptional design...