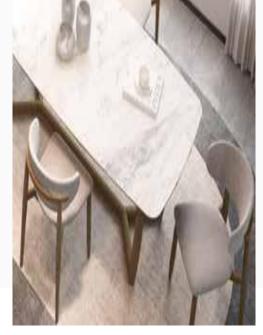

#### Modern and Functional Design

Designed with the inspiration of nature,
Lionte Dining Room Set is dazzling with
the unique harmony of freesia marble
pattern and mensa walnut. Available in
both extendable and fixed table options,
Lionte Dining Room Set features a
console module that incorporates
drawers and velvet cutlery holder.
Lionte Dining Room Set is ready to be the
star of your cozy tables with a marble
pattern tabletop, a console with ample
storage space, ergonomic chairs and a
round designed mirror.

Fixed Dining Table
W:2100mm D:1000mm H:768mm

Ext. Dining Table **W:**1700/2100mm **D:**1000mm **H:**750mm

*Console* **W:**2079mm **D:**465mm **H:**780mm

*Chair* **W**:900mm **D**:390mm **H**:1835mm

*Mirror* **W**:510mm **D**:600mm **H**:800mm