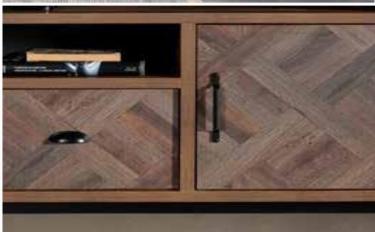

#### TV Unit

attention with metal details that have a gofrato finish. Hardy TV Unit allows you to create your own style with its modular structure. Featuring a design that reflects the strength of nature, Hardy TV Unit stands out as a perfect blend of elegance and comfort. Dazzling with the different tones of wood, Hardy TV Unit is drawing

Design reflecting the strength of nature...

Modular design, stylish details...

Martha TV Unit complements the style of your home with its natural wood and white finish. Allowing you to keep your private items with its closed compartments, Martha TV Unit creates a great display area for your books and accessories with its open shelf compartment.