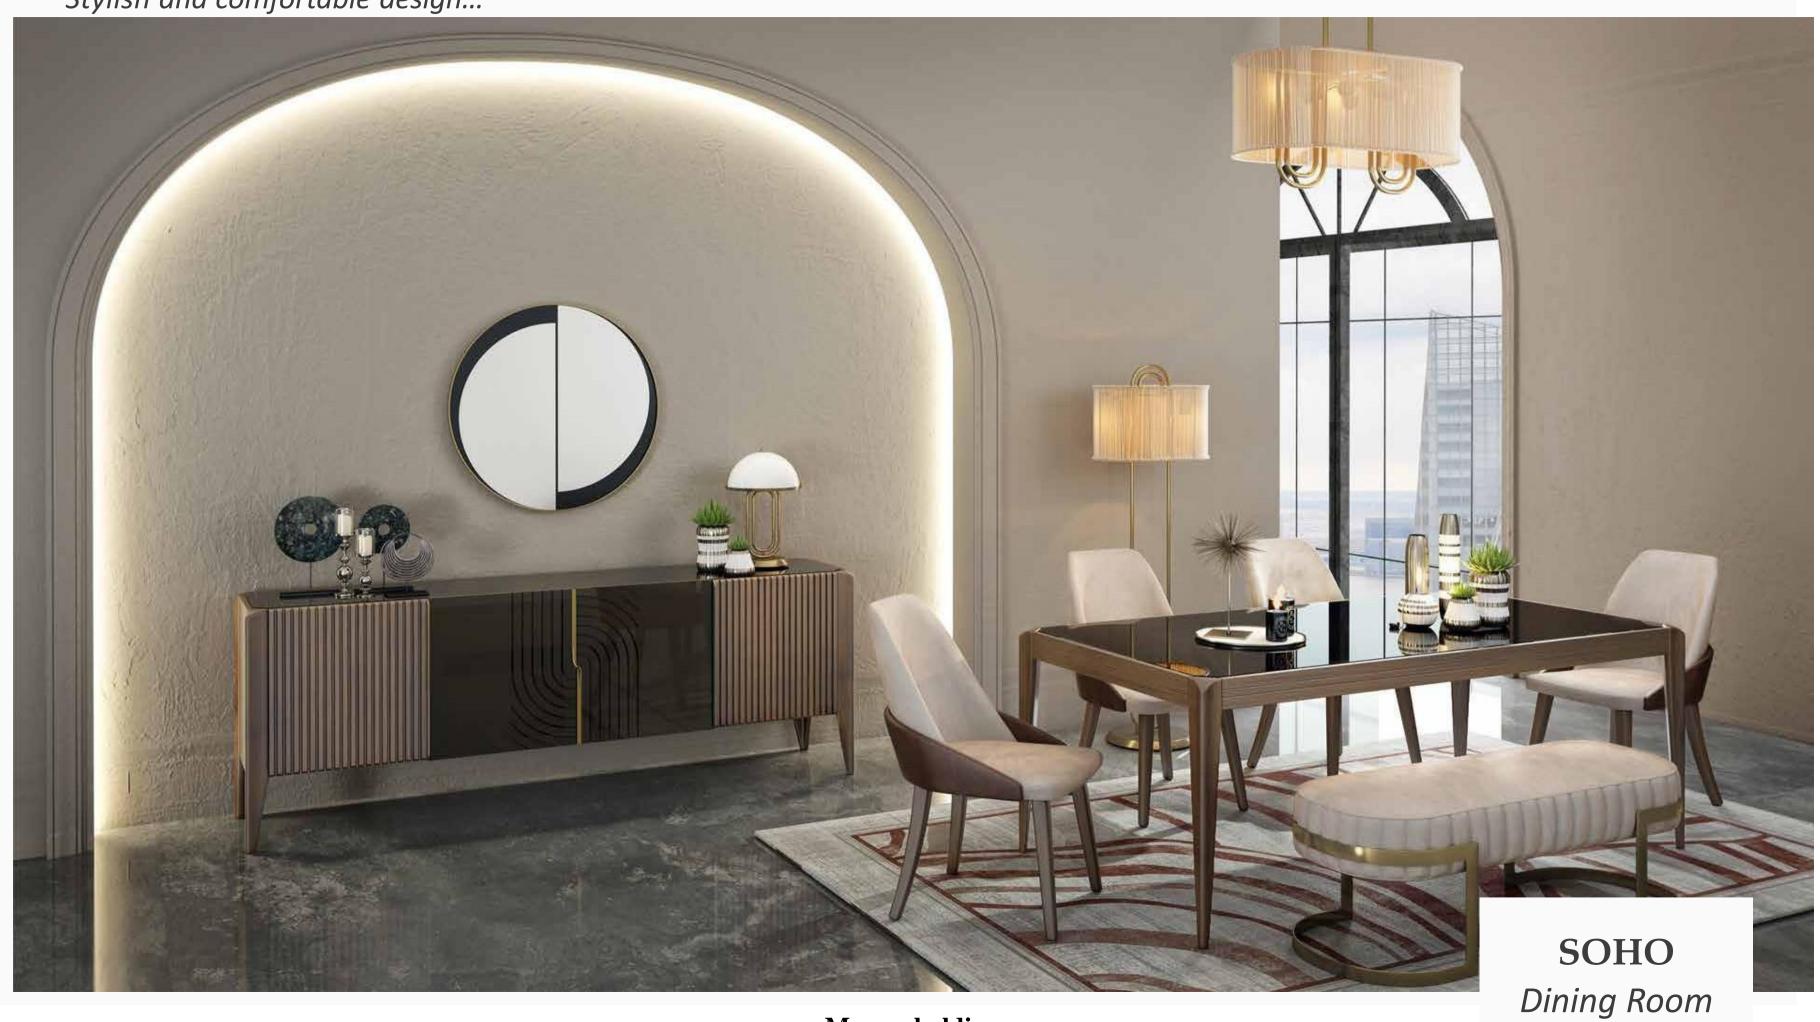

#### Noble and Extraordinary Design

Distinguished by the noble blend of walnut, anthracite, and gold colors,
Soho Dining Room Set brings a distinctive flair with patterns applied to wooden and glass doors. Featuring a table with glass top, a console combining glass, wood and gold, ergonomic chairs that are attractive with dual color pattern, an extraordinary bench and an asymmetrical round mirror, Soho Dining Room Set brings elegance and style to your living spaces.

Fixed Dining Table
W:1900mm D:955mm H:750mm

*Bench* **W:**1180mm **D:**430mm **H:**440mm

*Console* **W:**2150mm **D:**485mm **H:**800mm

*Dresuar* **W**:1100mm **D**:390mm **H**:760mm

*Chair* **W:**520mm **D:**860mm **H:**560mm

Stylish and comfortable design...

The unique comfort of cozy tables...

Dining Room