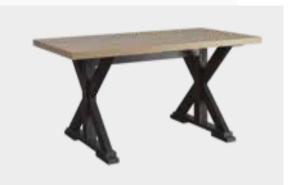

#### Comfortable and Modernistic Design

Standing out with its unique blend of metal and natural wood, Hardy Dining Room Set will take center stage in modern homes. Blending nature's essence with industrial loft style and featuring comfortable seated chairs and bench, table with simple lines, console with ample storage space and square framed round mirror, Hardy Dining Room Set is ready to become the choice of those who appreciate an unusual and strong style.

Dining Table
W:2000mm D:1000mm H:750mm

*Bench* **W:**1400mm **D:**410mm **H:**450mm

*Console* **W:**2090mm **D:**950mm **H:**760mm

Chair W:470mm D:565mm H:820mm

Unusual, strong design...

A modern interpretation of country style...