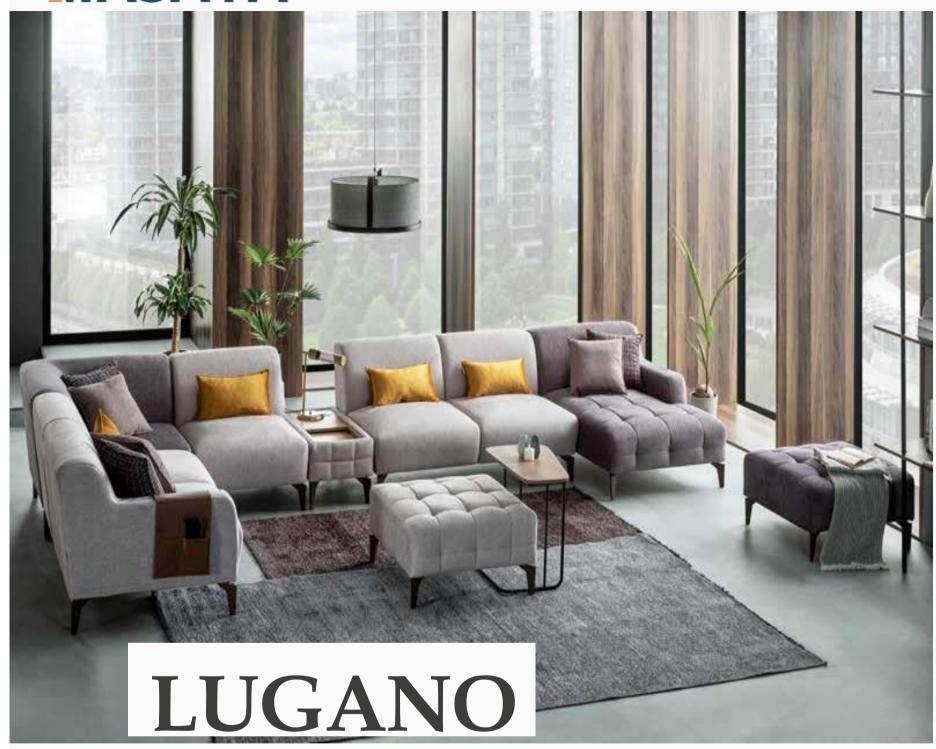

Soffice Corner
W:2900mm D:1720mm H:710mm

Corner Set

Shining with modern design features and minimalist lines, Lugano Corner Sofa lets you to create an exclusive couch tailored to your style with its modular structure. Attracting attention with elegant wooden legs, Lugano Corner Sofa brings comfort and convenience to your living room with its gentle color ergonomic upholstery and USB connectivity, wireless charging feature integrated into the intermediate module.

#### Masayaholding.com

Lugano Corner Sofa will add