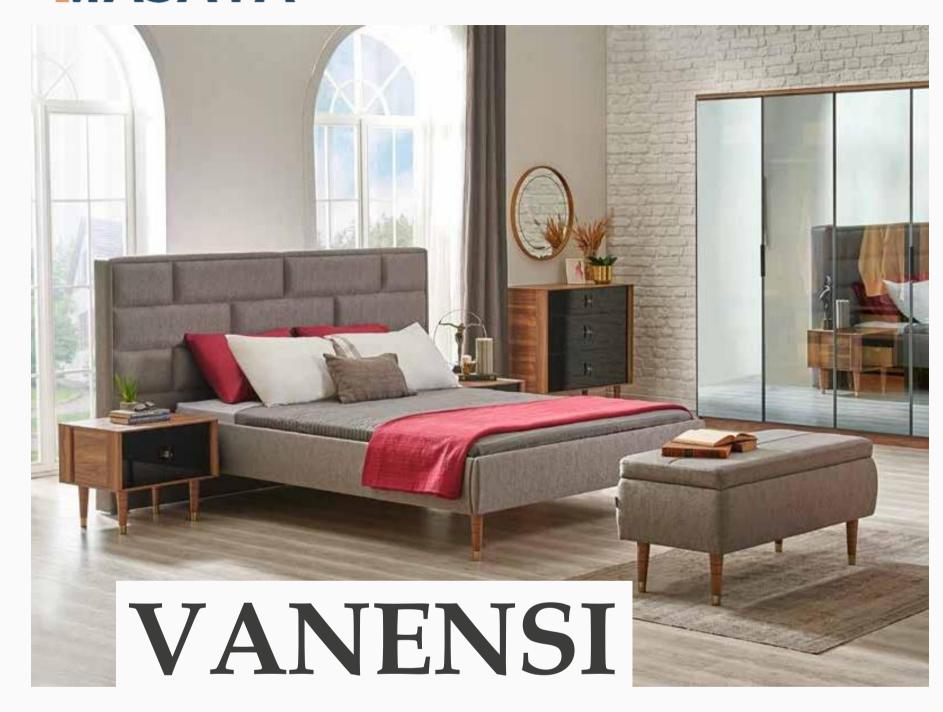

### Timeless Design

Bringing elegance and style to your home, Vanensi Bedroom Set draws attention with the noble harmony of walnut and black. Available in three wardrobe versions with four, six doors or sliding doors, Vanensi Bedroom Set dazzles with its comfortable structure and golden details.

Exceptional details...