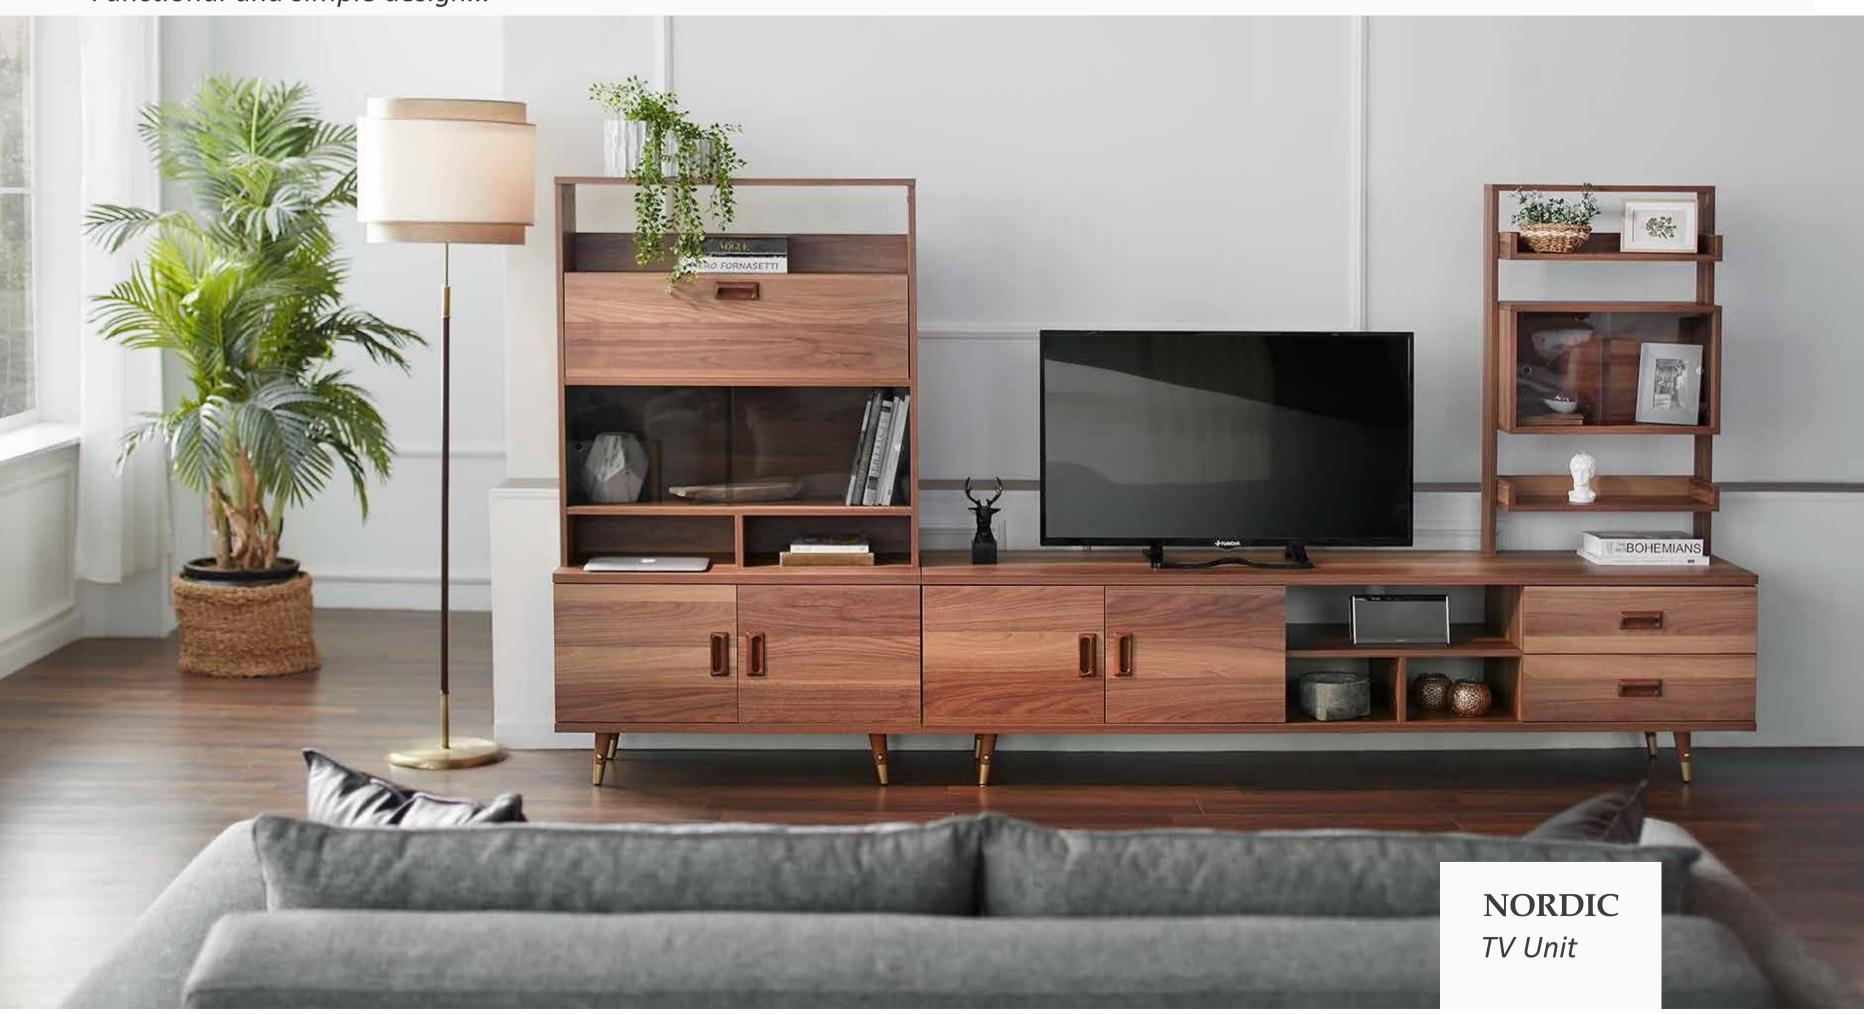

Minimalist lines, elegant details...

Masayaholding.com

Functional and simple design...

Masayaholding.com

Functional and simple design...

Modern design, elegant details...

Attracting attention with its minimal structure, Piena TV Unit is dazzles by featuring a splendid blend of natural wood and black. Providing an ample and stylish space for your accessories and belongings, Piena TV Unit brings the essence of nature to your living room.

Modern design, elegant details...

Masayaholding.com