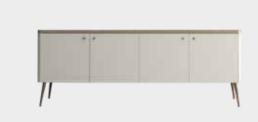

# MASAYA TV UNITS

Add style to your living room with the warmth of wood...

# SOFFICE

#### TV Unit

Drawing attention with its minimalist design features, Soffice TV Unit dazzles with its sapphire oak wood pattern color and marmo marble surface finish. Providing ample storage space for your belongings, items and books with its closed modules and shelf modules, Soffice TV Unit adds elegance and style to your living room.