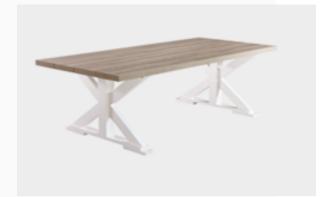

#### **Modern Interpretation** of Country Style

Featuring a design inspired by the robust structure of nature, Grant Dining Room Set catches attention with its garden oak wood pattern finish. Available in three different table options as extendable, fixed and round, extendable table and chairs of the Grant Dining Room Set has solid wood legs. Grant Dining Room Set features chair alternatives with three leg options as magenta red, black, and garden oak.

Masayaholding.com

Fixed Dining Table W:2000mm D:950mm H:760mm

Ext. Dining Table W:1600/2000mm D:900mm H:755mm

Console W:2050mm D:470mm H:848mm

Bench W:1200mm D:440mm H:482mm

*Chair* **W:**585mm **D:**540mm H:780mm