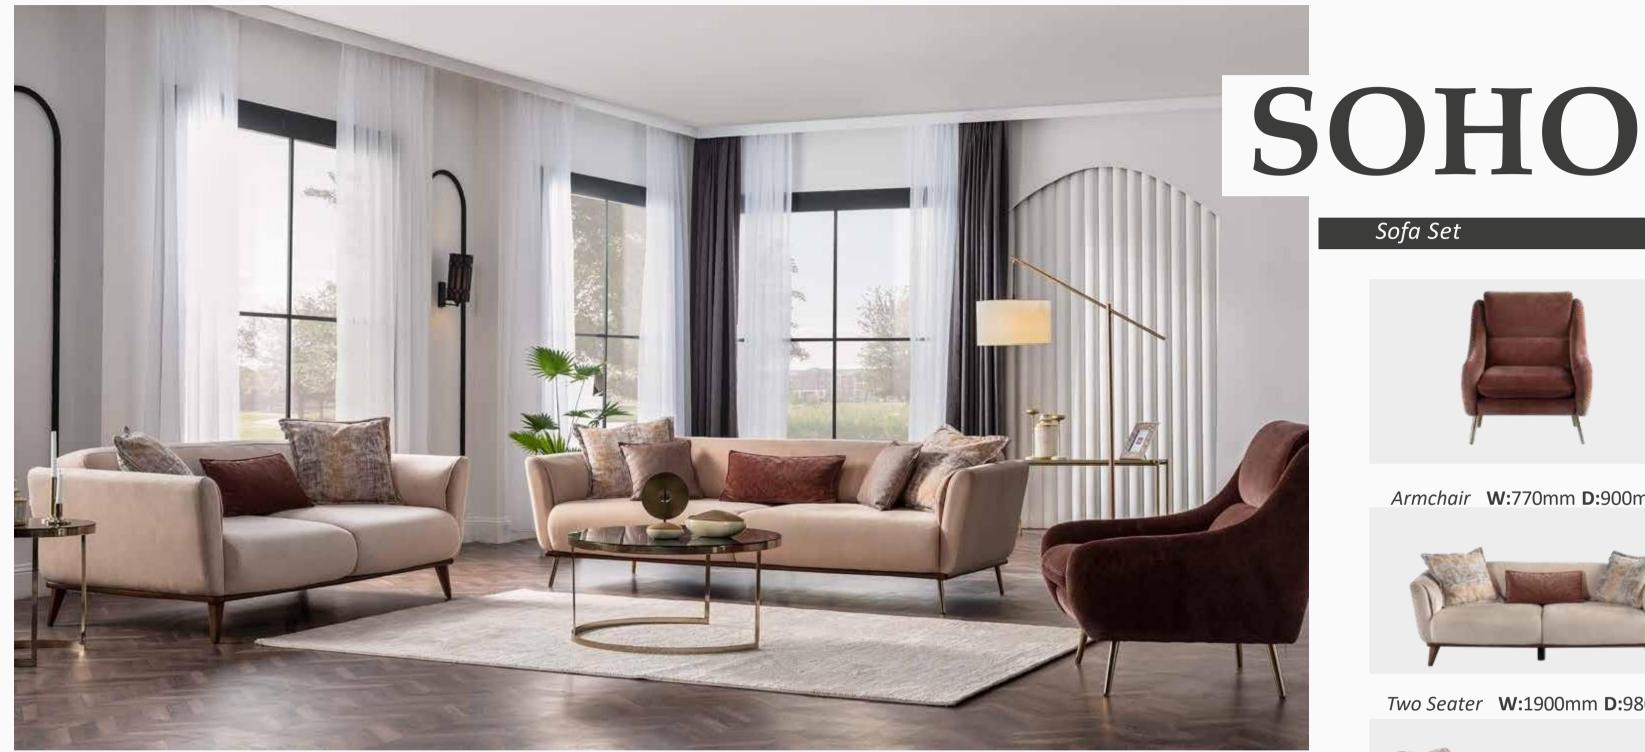

# Elegant and Functional Design

Built with a simplistic design approach, Soho Sofa Set combines functionality and comfort together. Offering different fabric options for you to create your unique style, Soho Sofa Set ensures additional comfort with its soft foam rubber upholstery. Featuring ease of cleaning with the high leg structure,

Soho Sofa Set is ready to assist you when hosting your guests, thanks to the hide-a-bed mechanism integrated into double and triple armchairs.

*Armchair* **W:**770mm **D:**900mm **H:**900mm

*Two Seater* **W:**1900mm **D:**980mm **H:**770mm