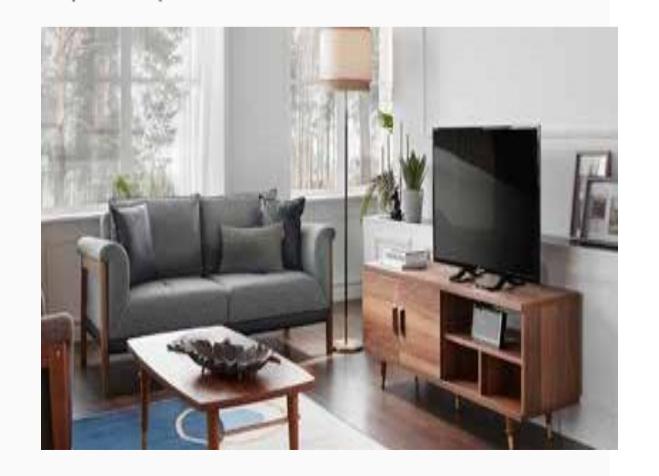

style with modular design!





Revealing the perfect harmony of black, white and gold, Lionel TV Unit provides ease of cleaning with its high legs. Allowing you to create your personal style with its modular structure, Lionel TV Unit offers additional space for your belongings and items with its open and closed compartments.



Reflect your style with modular design!



Masayaholding.com



Minimalist lines, elegant details...



Featuring an elegant blend of white and natural wood, Viena Tv Unit is ready to make a stylish touch in your living room. Standing out with its minimalist design and bronze handle detail, Viena TV Unit provides a great space for your belongings and accessories.

Minimalist lines, elegant details...



Masayaholding.com

Functional and simple design...













Masayaholding.com

Functional and simple design...



Modern design, elegant details...



Attracting attention with its minimal structure, Piena TV Unit is dazzles by featuring a splendid blend of natural wood and black. Providing an ample and stylish space for your accessories and belongings, Piena TV Unit brings the essence of nature to your living room.

Modern design, elegant details...



Masayaholding.com



#### **BEDROOMS**





#### Stone

By using real stone and similar natural materials in our designs, we bring the unique beauty of nature to interior spaces. These materials are not only aesthetic but also an expression of our deep respect for nature. Each piece brings the inner calmness and solidity of nature to living spaces with its natural texture, thus creating an atmosph