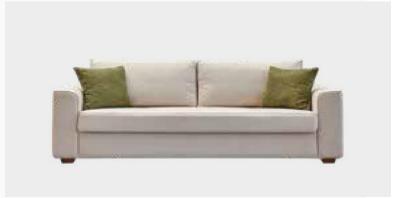

# HARDY

Sofa Set

Armchair W:1010mm D:910mm H:880mm

*Two Seater* **W**:2150mm **D**:950mm **H**:800mm

Three Seater W:2475mm D:950mm H:800mm

### Modernistic and Comfortable Design

Hardy Sofa Set blends elegance and comfort through its exclusive design and options of nubuck and linen textured fabrics. Featuring walnut colored solid wood legs, Hardy Armchairs can be transformed into a bed with the backrest sliding mechanism integrated into double and triple armchairs.

Hardy Sofa Set

Stylish and comfortable design...