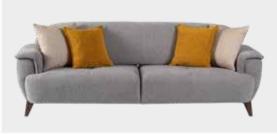

### Comfortable and Distinctive Design

Catching the eye with its exclusive woven fabric, Senta Sofa Set brings additional comfort with its soft foam rubber upholstery. Capable of transforming into a bed with the tilting backrest mechanism integrated into double and triple armchairs, Senta Sofa Set allows you to create your style by choosing among various fabric options.