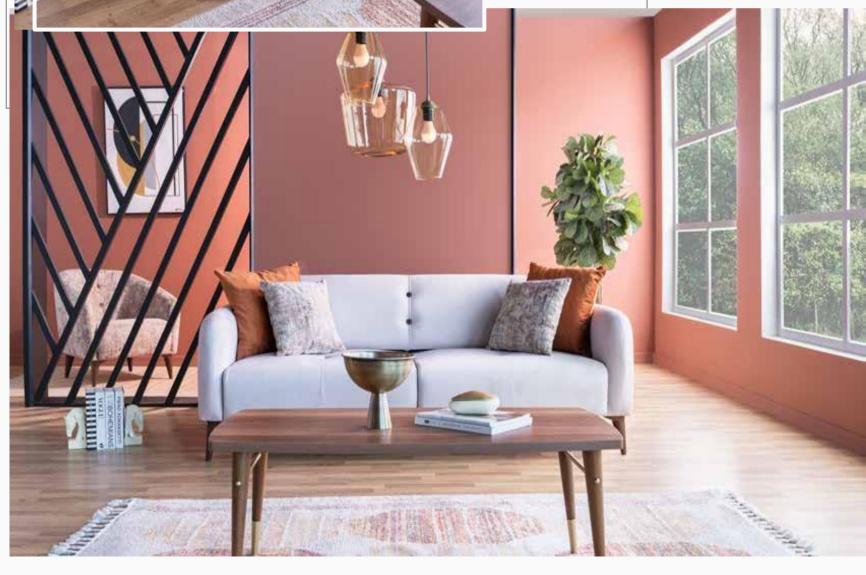

# **Elegant Details**

Alia Sofa Set provides additional comfort with the soft foam rubber and pocket spring employed in its upholstery and is impressive with its smooth lines. Can be easily transformed into a bed thanks to the tilting backrest mechanism, double and triple armchairs draw attention with button and stitching details. Allowing you to create your own style with fabric options in different tones and patterns, Alia Sofa Set provides ease of cleaning with its high leg structure.

The elegance of modern design...