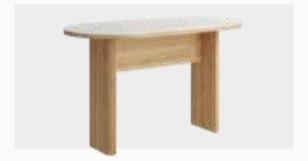

#### Minimal Design and Comfortable Structure

Drawing attention with its elegant design features, Soffice Dining Room Set dazzles with its sapphire oak wood pattern color and marmo marble surface finish. Featuring two different chair options with or without armrests, Soffice Dining Room Set brings elegance and style to your home with an oval table that has a marble pattern top, a console with ample storage space, ergonomic chairs and bench, and a round design mirror.

Fixed Dining Table
W:2000mm D:1000mm H:755mm

**Bench W:**1060mm **D:**480mm **H:**470mm

*Console* **W**:2079mm **D**:465mm **H**:780mm

Chair **W**:690mm **D**:590mm **H**:680mm

Sandalye H:835mm

Minimal and elegant design...