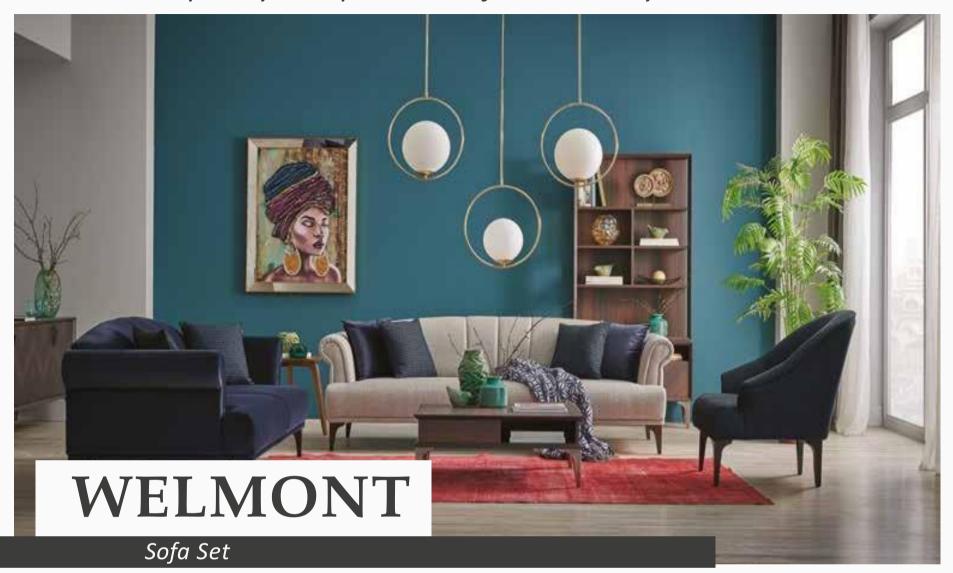

#### CONVENIENT

Having an elegant design and a functional structure, Welmont Sofa Set is poised to add extra elegance to your home.

*Armchair* **W:**870mm **D:**910mm **H:**815mm

*Wo Seater* **W**:1980mm **D**:965mm **H**:820mm

Seamlessly blending functionality with comfort, Welmont Sofa Set catches the eye with its retro design features. Offering additional comfort with its soft foam rubber upholstery, Welmont Sofa Set stands out with its bronze and wooden leg options. Allowing you to create your own style with different color

fabric alternatives, double and triple armchairs of Welmont Sofa Set can offer a more spacious seating area with the integrated backrest slide mechanism.

Masayaholding.com

Soil

"Our starting point is nature, and the soil, one of the basic elements of life, inspired us to create this year's collections. We aimed to reflect the balance and richness of nature by using different shades of soil in our products."