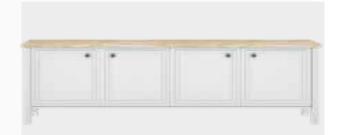

#### **Modern Interpretation** of Country Style

Featuring a design inspired by the robust structure of nature, Grant Dining Room Set catches attention with its garden oak wood pattern finish. Available in three different table options as extendable, fixed and round, extendable table and chairs of the Grant Dining Room Set has solid wood legs. Grant Dining Room Set features chair alternatives with three leg options as magenta red, black, and garden oak.

Masayaholding.com

Fixed Dining Table W:2000mm D:950mm H:760mm

Ext. Dining Table W:1600/2000mm D:900mm H:755mm

Console W:2050mm D:470mm H:848mm

Bench W:1200mm D:440mm H:482mm

*Chair* **W:**585mm **D:**540mm H:780mm