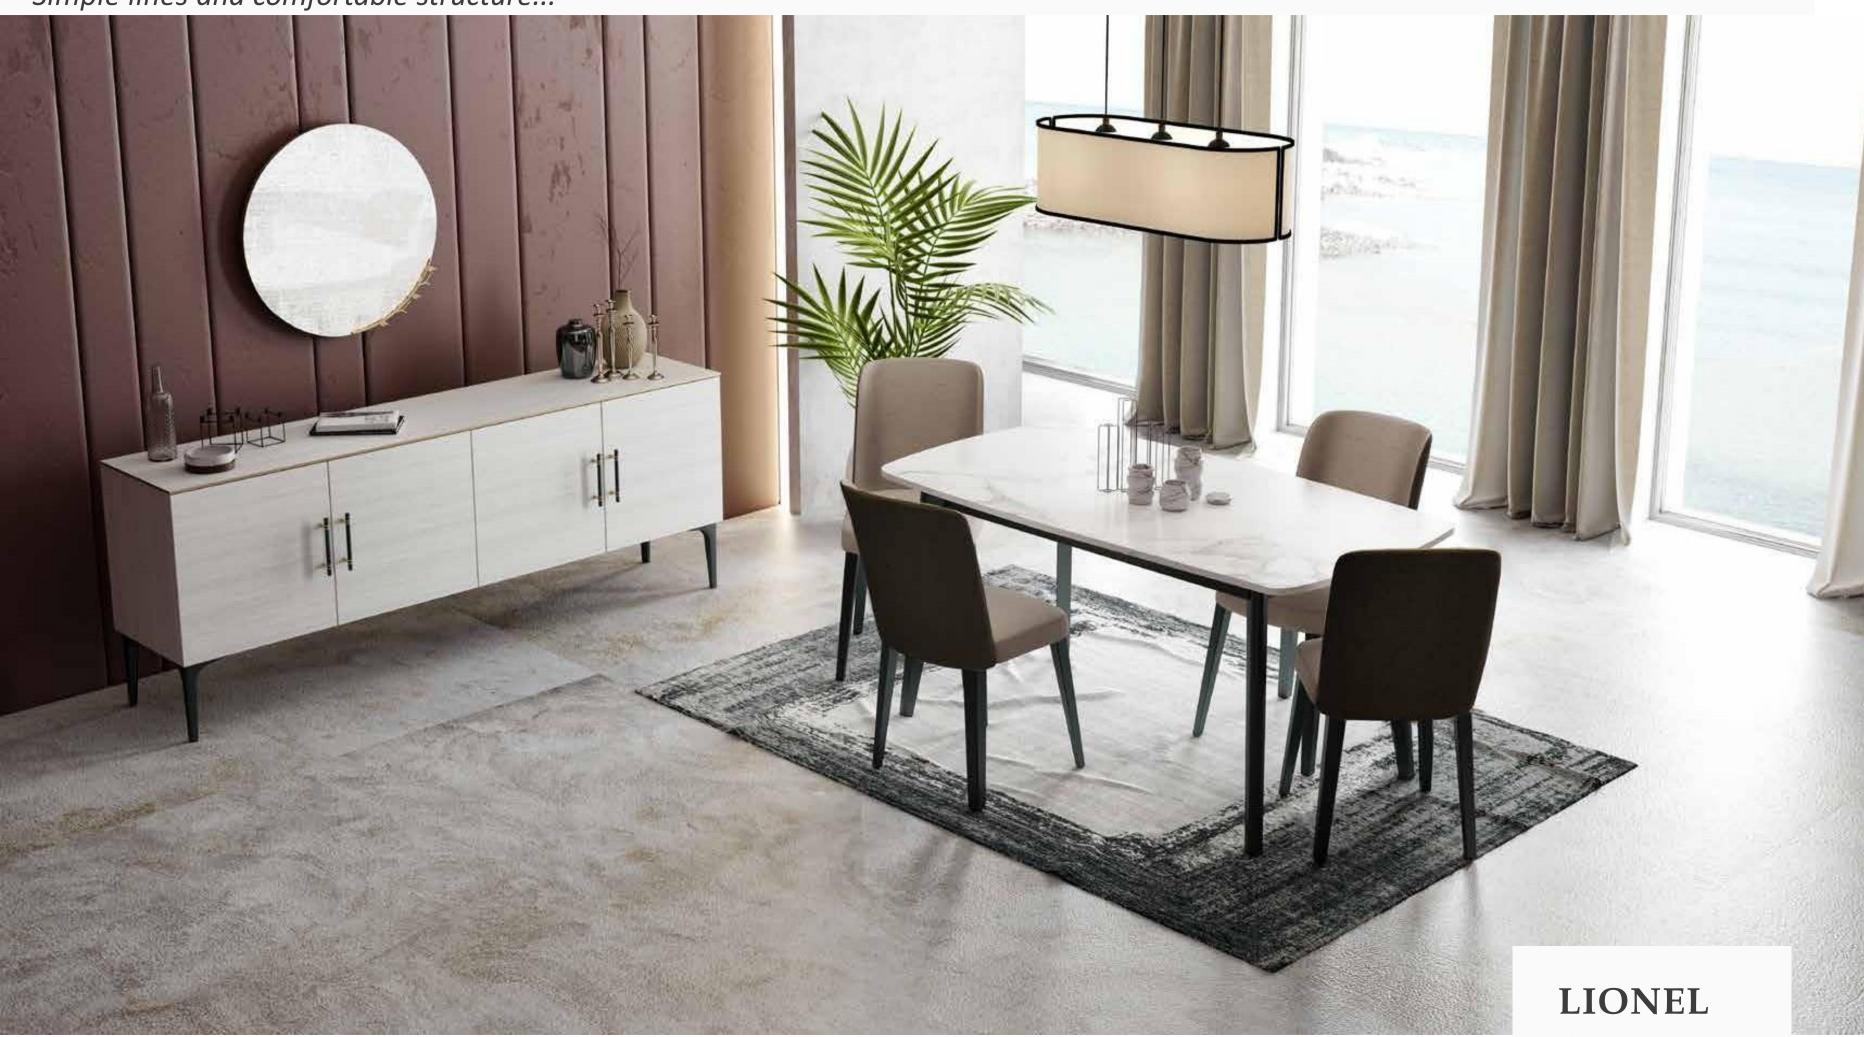

The harmony of country style and modernistic design...

Masayaholding.com

Simple lines and comfortable structure...

#### Elegant and Simple Design

Drawing attention with its elegant design features, Lionel Dining Room Set catches the eye with its black details and marble patterned tabletop. Lionel Dining Room Set creates a unique environment for your dinner with its minimal designed table, large interior console, ergonomic chairs and round designed mirror.

Masayaholding.com

Masayaholding.com

Dining Room

Timeless design, elegant details...

Dining Room