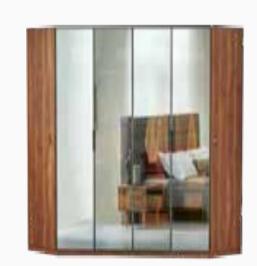

#### Bedrooms

Bedstead W:1730mm D:2300mm H:1150mm

Doors Wardrobe
W:2285mm D:610mm
H:2190mm

Doors Wardrobe
W:2350mm D:700mm

6 Doors Wardrobe W:2350mm D:700mm H:2260mm

Sliding WardrobeW:2350mm D:700mm H:2260mm

*Dresser* **W:**1200mm **D:**470mm **H:**805mm

Doors Wardrobe
W:2285mm D:610mm
H:2190mm

6 Doors Wardrobe W:2740mm D:610mm H:2190mm

6 Doors Wardrobe W:2740mm D:610mm H:2190mm

Sliding Wardrobe
W:2350mm D:700mm H:2260mm

Nightstand W:690mm D:435mm H:425mm

5 Doors Wardrobe W:2740mm D:610mm H:2190mm

6 Doors Wardrobe W:2740mm D:610mm H:2190mm

6 Doors Wardrobe W:2740mm D:700mm H:2260mm

Paste colors...