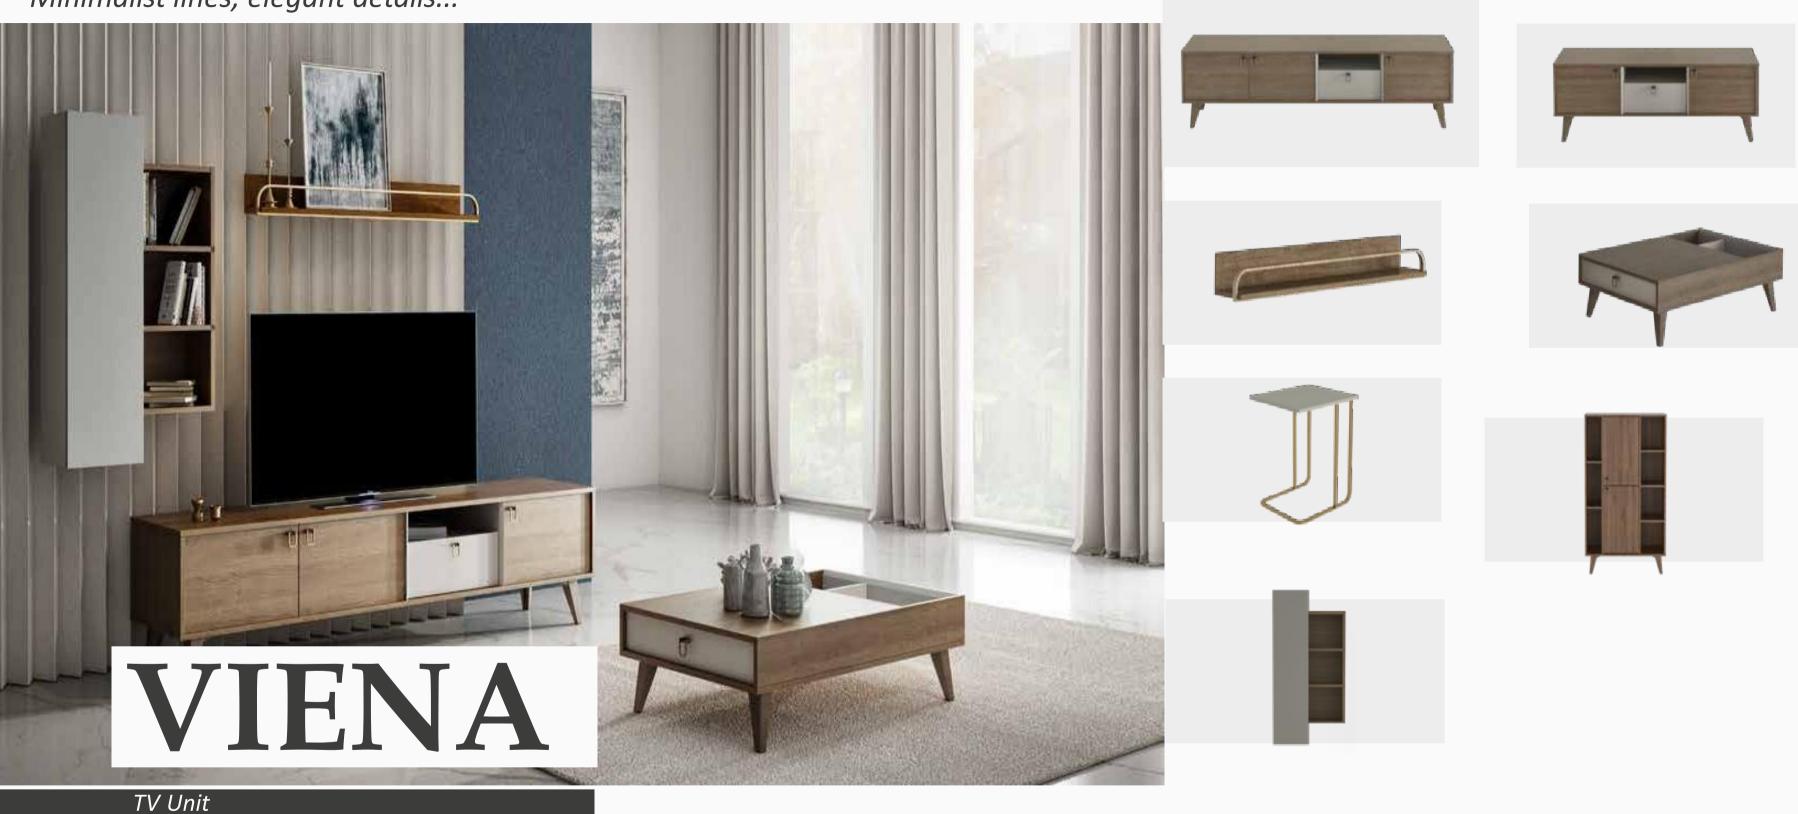

Reflect your style with modular design!

Masayaholding.com

Minimalist lines, elegant details...

Featuring an elegant blend of white and natural wood, Viena Tv Unit is ready to make a stylish touch in your living room. Standing out with its minimalist design and bronze handle detail, Viena TV Unit provides a great space for your belongings and accessories.

Minimalist lines, elegant details...

Masayaholding.com

Functional and simple design...

Masayaholding.com

Functional and simple design...

Modern design, elegant details...

Attracting attention with its minimal structure, Piena TV Unit is dazzles by featuring a splendid blend of natural wood and black. Providing an ample and stylish space for your accessories and belongings, Piena TV Unit brings the essence of nature to your living room.