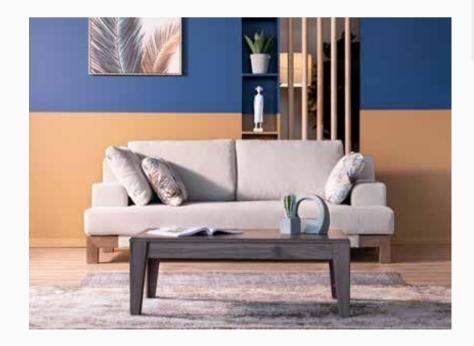

### Comfortable and Functional

Catching the eye with its minimalist design features, Lora Sofa Set complements the style of your home with its elegant lines and soft colors. Consisting of triple armchair, double armchair and wingchair, Lora Sofa Set lets you to reflect your own style with linen textured fabric options. The triple sofa is convertible into bed thanks to the invert scissor mechanism.

# LORA

*Armchair* **W:**735mm **D:**845mm **H:**855mm

*Two Seater* **W:**1920mm **D:**860mm **H:**750mm

Three Seater W:2320mm D:860mm H:750mm

Natural, exquisite and modern design...