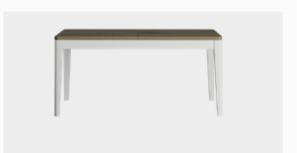

# MASAYA DINING ROOMS

Minimal and elegant design...

Dining Room

#### Minimal Design and Comfortable Structure

Drawing attention with its elegant design features, Soffice Dining Room Set dazzles with its sapphire oak wood pattern color and marmo marble surface finish. Featuring two different chair options with or without armrests, Soffice Dining Room Set brings elegance and style to your home with an oval table that has a marble pattern top, a console with ample storage space, ergonomic chairs and bench, and a round design mirror.

Fixed Dining Table
W:2000mm D:1000mm H:755mm

**Bench W:**1060mm **D:**480mm **H:**470mm

*Console* **W**:2079mm **D**:465mm **H**:780mm

Chair **W**:690mm **D**:590mm **H**:680mm

Sandalye H:835mm

Minimal and elegant design...