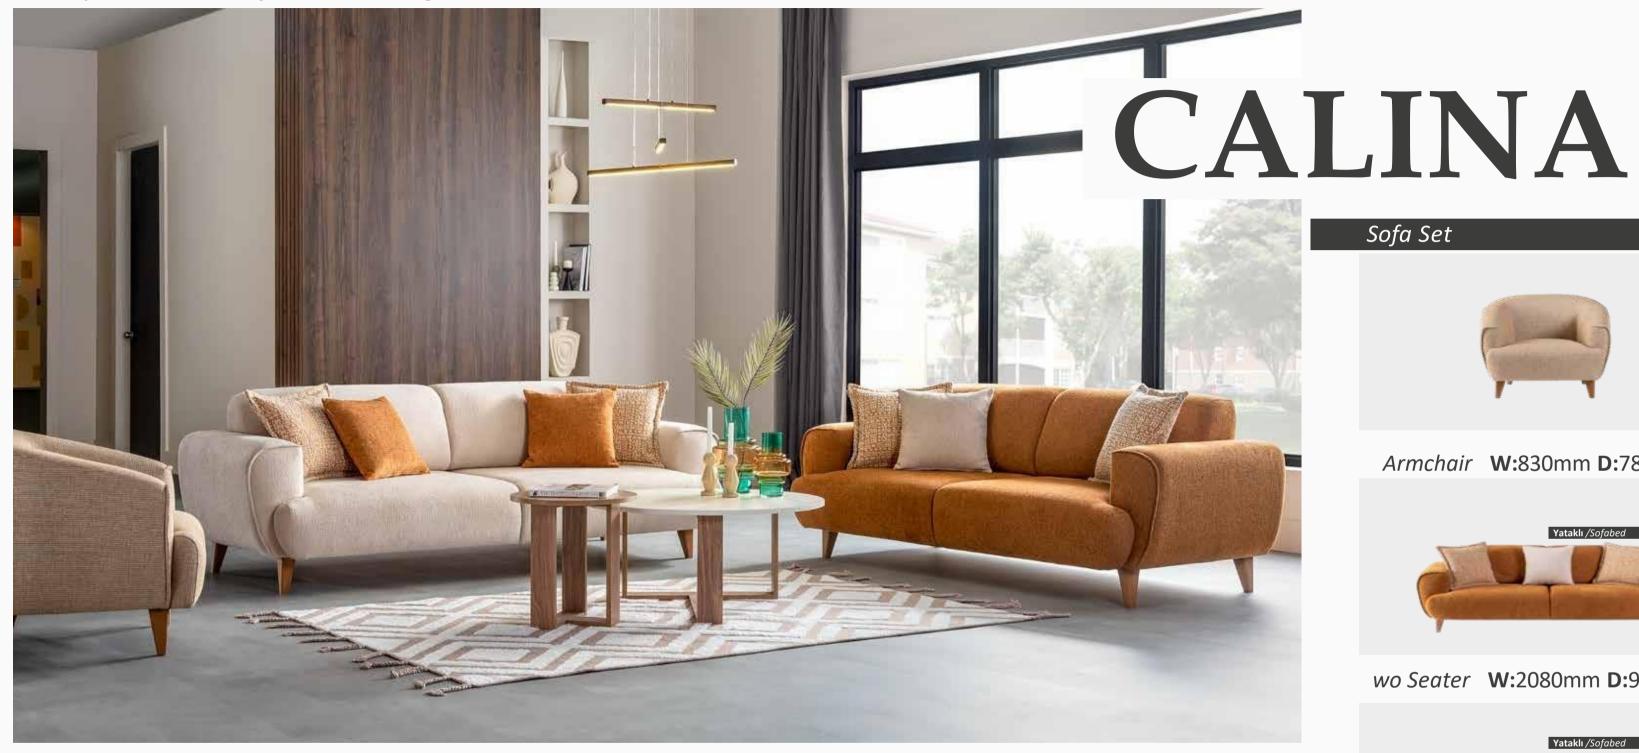

# Functional and Comfortable Design

Introducing elegance to your living room with its oval design features, Calina Sofa Set offers a relaxing seating experience with its soft-textured fabric and comfortable upholstery. Offering convenience as both double and triple armchairs that can be transformed into beds, Calina Sofa Set allows for

easy cleaning with its high leg structure. Calina Sofa Set lets you to create your unique style by featuring different fabric options..

*Armchair* **W:**830mm **D:**780mm **H:**740mm

wo Seater W:2080mm D:950mm H:810mm