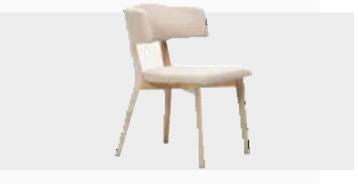

#### Elegance of Nature Combined with Minimal Lines

Featuring a spacious appearance with earth tones, Redoro Dining Room Set brings the unique elegance of nature to your living spaces. Creating an environment where your guests will enjoy dinner with the minimalist design approach, Redoro Dining Room Set complement the elegance of your home with a solid wood table featuring clean lines, a minimalist console and ergonomic chairs.

Dining Table
W:1800mm D:1010mm H:750mm

Ext. Dining Table **W:**1600/2000mm **D:**900mm **H:**779mm

*Console* **W:**2200mm **D:**480mm **H:**740mm

*Chair* **W:**445mm **D:**450mm **H:**820mm

nusual, strong design...