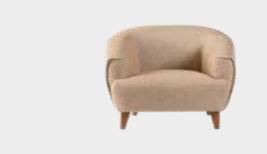

# Functional and Comfortable Design

Introducing elegance to your living room with its oval design features, Calina Sofa Set offers a relaxing seating experience with its soft-textured fabric and comfortable upholstery. Offering convenience as both double and triple armchairs that can be transformed into beds, Calina Sofa Set allows for

easy cleaning with its high leg structure. Calina Sofa Set lets you to create your unique style by featuring different fabric options..

*Armchair* **W:**830mm **D:**780mm **H:**740mm

wo Seater W:2080mm D:950mm H:810mm

Three Seater W:2350mm D:950mm H:810mm

Masayaholding.com

An exceptional design...