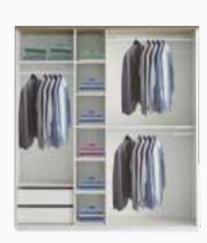

#### Modern and Stylish Design

Dazzling with its vivid colors and simple design, Lionte Bedroom Set brings style to your bedroom. Offering additional comfort with its fabric upholstery, Lionte Bedroom Set draws attention with five-door, six-door, folding door and sliding door wardrobe options.

An exceptional design...

Masayaholding.com