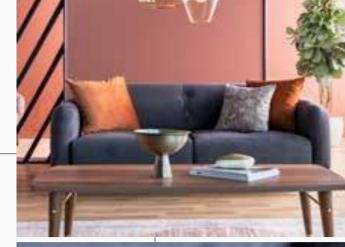

# **Elegant Details**

Alia Sofa Set provides additional comfort with the soft foam rubber and pocket spring employed in its upholstery and is impressive with its smooth lines. Can be easily transformed into a bed thanks to the tilting backrest mechanism, double and triple armchairs draw attention with button and stitching details. Allowing you to create your own style with fabric options in different tones and patterns, Alia Sofa Set provides ease of cleaning with its high leg structure.

The elegance of modern design...