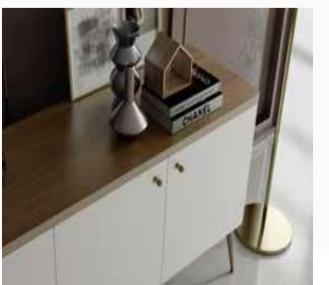

## Stylish and Elegant

Bringing elegance to your living spaces with its modernistic lines the Lidya Collection catches eye with the splendid harmony of moonstone flat white and oak shades. Designs in the Lidya series offer the perfect choice to the ones who want to create a distinguished and simple style with bronze-plated details featured in every piece of the collection.

Armchair W:750mm D:850mm H:880mm

*Two Seater* **W:**1900mm **D:**930mm **H:**770mm

Three Seater Plus W:2140mm D:930mm H:770mm

Stylish and comfortable design...