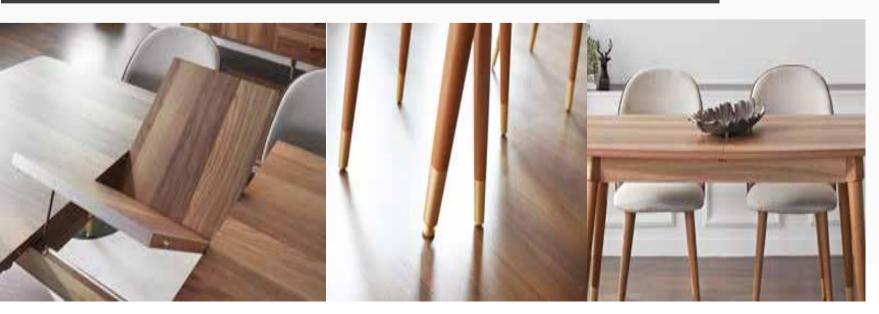

#### Retro Inspirations and Extraordinary Details

Designed with simplicity inspired by nature Nordic Dining Room Set catches attention with its Scandinavian vintage style. Nordic Dining Room Set is attractive with the ergonomically designed chairs, a table that has plain design features, a console with ample storage space, and a round mirror. Nordic Dining Room Set brings elegance to your home with retro style handle details.

Fixed Dining Table
W:1800mm D:950mm H:750mm

Ext. Dining Table
W:1600/2000mm D:900mm H:750mm

W:2102mm **D**:470mm **H**:800mm

Chair W:500mm D:600mm H:887mm

Mirror W:612mm D:30mm H:612mm

A blend of elegance and comfort...