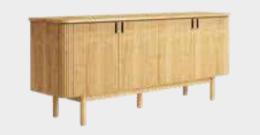

#### Minimal Design and Comfortable Structure

Drawing attention with its elegant design features, Soffice Dining Room Set dazzles with its sapphire oak wood pattern color and marmo marble surface finish. Featuring two different chair options with or without armrests, Soffice Dining Room Set brings elegance and style to your home with an oval table that has a marble pattern top, a console with ample storage space, ergonomic chairs and bench, and a round design mirror.

Fixed Dining Table
W:2000mm D:1000mm H:755mm

**Bench W:**1060mm **D:**480mm **H:**470mm

*Console* **W**:2079mm **D**:465mm **H**:780mm

Chair **W**:690mm **D**:590mm **H**:680mm

Sandalye H:835mm

Minimal and elegant design...