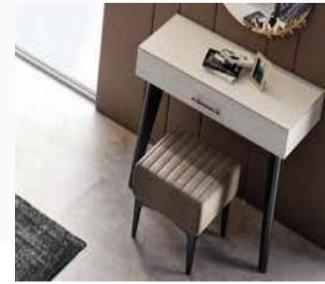

#### **Modern Interpretation** of Country Style

Featuring a design inspired by the robust structure of nature, Grant Dining Room Set catches attention with its garden oak wood pattern finish. Available in three different table options as extendable, fixed and round, extendable table and chairs of the Grant Dining Room Set has solid wood legs. Grant Dining Room Set features chair alternatives with three leg options as magenta red, black, and garden oak.

Masayaholding.com

Fixed Dining Table W:2000mm D:950mm H:760mm

Ext. Dining Table W:1600/2000mm D:900mm H:755mm

Console W:2050mm D:470mm H:848mm

Bench W:1200mm D:440mm H:482mm

*Chair* **W:**585mm **D:**540mm H:780mm