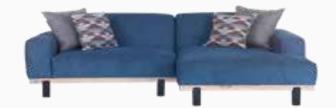

# HARDY

Sofa Set

Armchair W:1010mm D:910mm H:880mm

*Two Seater* **W**:2150mm **D**:950mm **H**:800mm

Three Seater W:2475mm D:950mm H:800mm

### Modernistic and Comfortable Design

Hardy Sofa Set blends elegance and comfort through its exclusive design and options of nubuck and linen textured fabrics. Featuring walnut colored solid wood legs, Hardy Armchairs can be transformed into a bed with the backrest sliding mechanism integrated into double and triple armchairs.