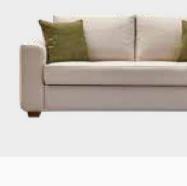

# HARDY

Sofa Set

Armchair W:1010mm D:910mm H:880mm

*Two Seater* **W**:2150mm **D**:950mm **H**:800mm

Three Seater W:2475mm D:950mm H:800mm

### Modernistic and Comfortable Design

Hardy Sofa Set blends elegance and comfort through its exclusive design and options of nubuck and linen textured fabrics. Featuring walnut colored solid wood legs, Hardy Armchairs can be transformed into a bed with the backrest sliding mechanism integrated into double and triple armchairs.

Hardy Sofa Set

Stylish and comfortable design...