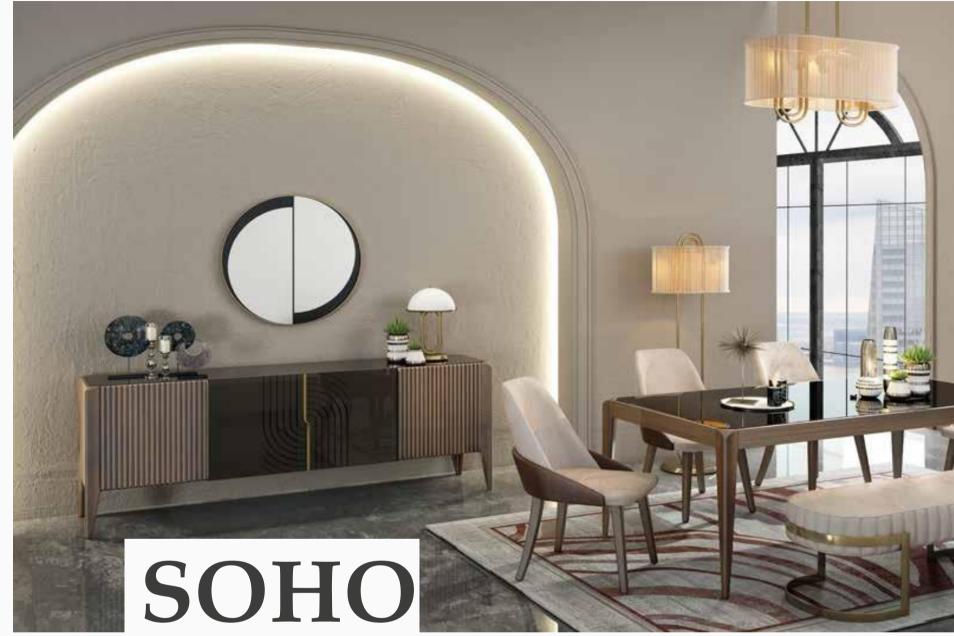

#### Noble and Extraordinary Design

Distinguished by the noble blend of walnut, anthracite, and gold colors,
Soho Dining Room Set brings a distinctive flair with patterns applied to wooden and glass doors. Featuring a table with glass top, a console combining glass, wood and gold, ergonomic chairs that are attractive with dual color pattern, an extraordinary bench and an asymmetrical round mirror, Soho Dining Room Set brings elegance and style to your living spaces.

Fixed Dining Table
W:1900mm D:955mm H:750mm

*Bench* **W:**1180mm **D:**430mm **H:**440mm

*Console* **W:**2150mm **D:**485mm **H:**800mm

*Dresuar* **W**:1100mm **D**:390mm **H**:760mm

*Chair* **W:**520mm **D:**860mm **H:**560mm