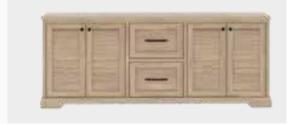

#### **Modern Interpretation** of Country Style

Featuring a design inspired by the robust structure of nature, Grant Dining Room Set catches attention with its garden oak wood pattern finish. Available in three different table options as extendable, fixed and round, extendable table and chairs of the Grant Dining Room Set has solid wood legs. Grant Dining Room Set features chair alternatives with three leg options as magenta red, black, and garden oak.

Masayaholding.com

Fixed Dining Table W:2000mm D:950mm H:760mm

Ext. Dining Table W:1600/2000mm D:900mm H:755mm

Console W:2050mm D:470mm H:848mm

Bench W:1200mm D:440mm H:482mm

*Chair* **W:**585mm **D:**540mm H:780mm