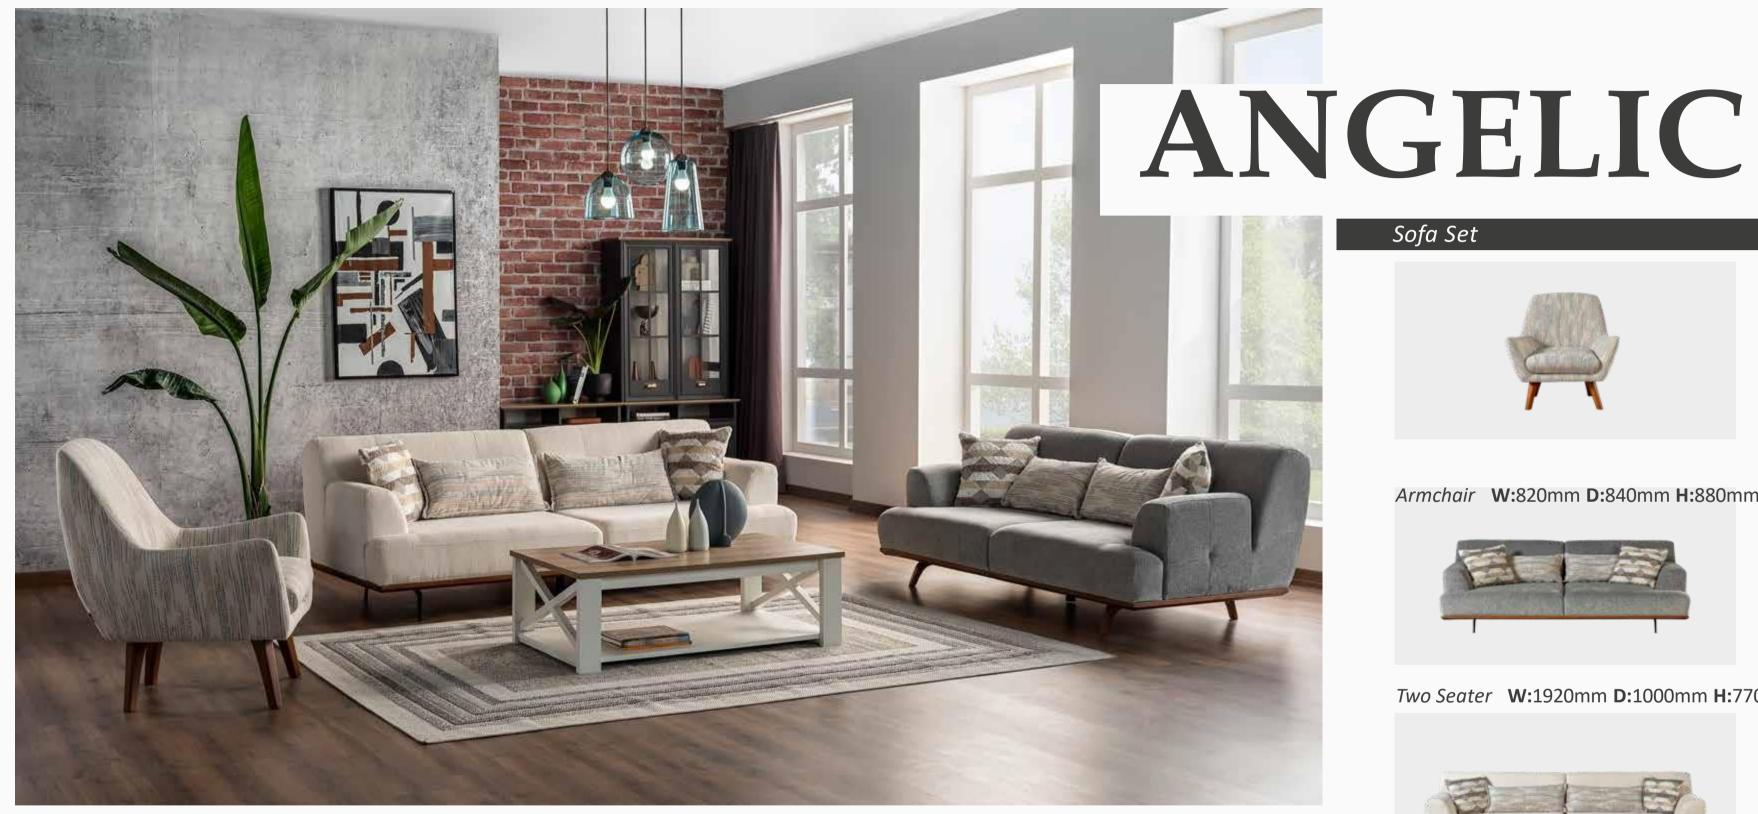

### Combination of Elegance and Comfort

Inspired by Mediterranean breezes, Angelic Sofa Set brings nature's beauty into your home with its soft teddy fabric, ethnic patterns and gentle colors. Featuring lumbar cushions manufactured from recycled materials, Angelic Armchairs offer two different leg options as metal and wood. Angelic Sofa Set, which draws attention with its special stitching details, brings elegance and comfort to your living room.

*Armchair* **W:**820mm **D:**840mm **H:**880mm

*Two Seater* **W**:1920mm **D**:1000mm **H**:770mm

Three Seater W:2320mm D:1000mm H:770mm

Comfortable and elegant design...