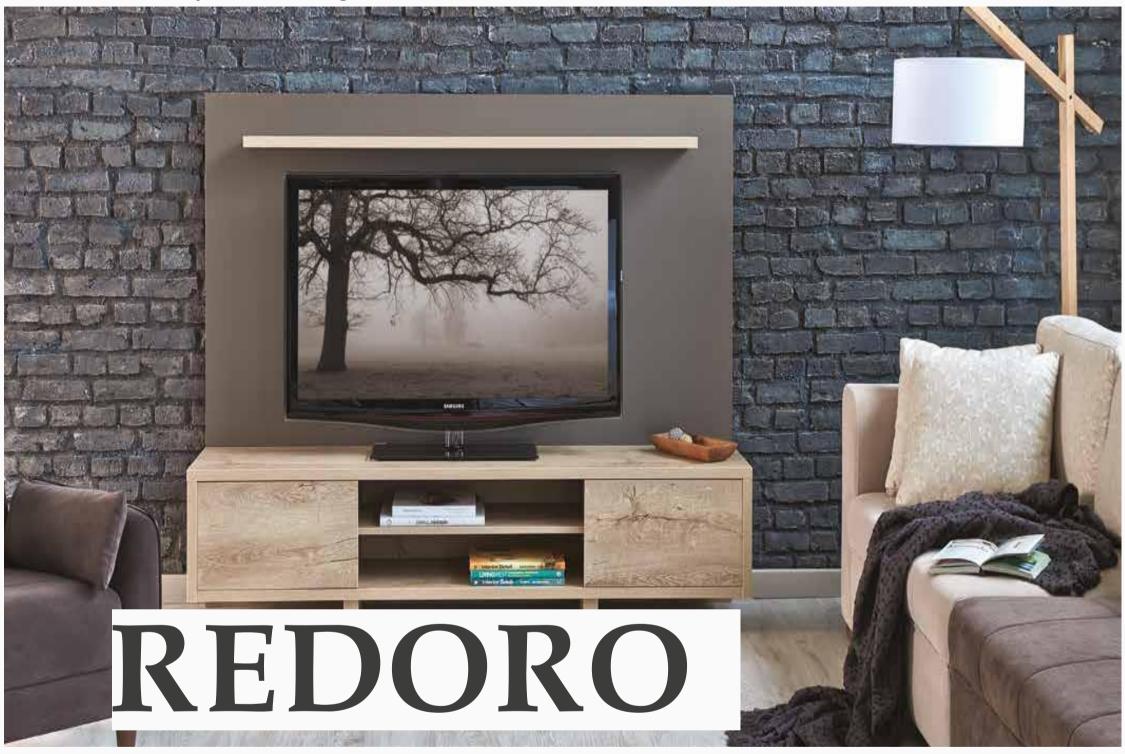

Extraordinary and strong design...

Masayaholding.com

Minimal and functional design...

Redoro TV Unit brings the unique beauty of nature to your living room. Drawing attention with its minimalist design, Redoro TV Unit provides storage space for your private belongings with its closed compartment while letting you to display your books and items with it shelved sections.

Minimal and functional design...

Masayaholding.com

Stylish details, modular design...

and handle details, Vanensi TV Unit complements the elegance of your

living room blending black glass and wood.

Masayaholding.com