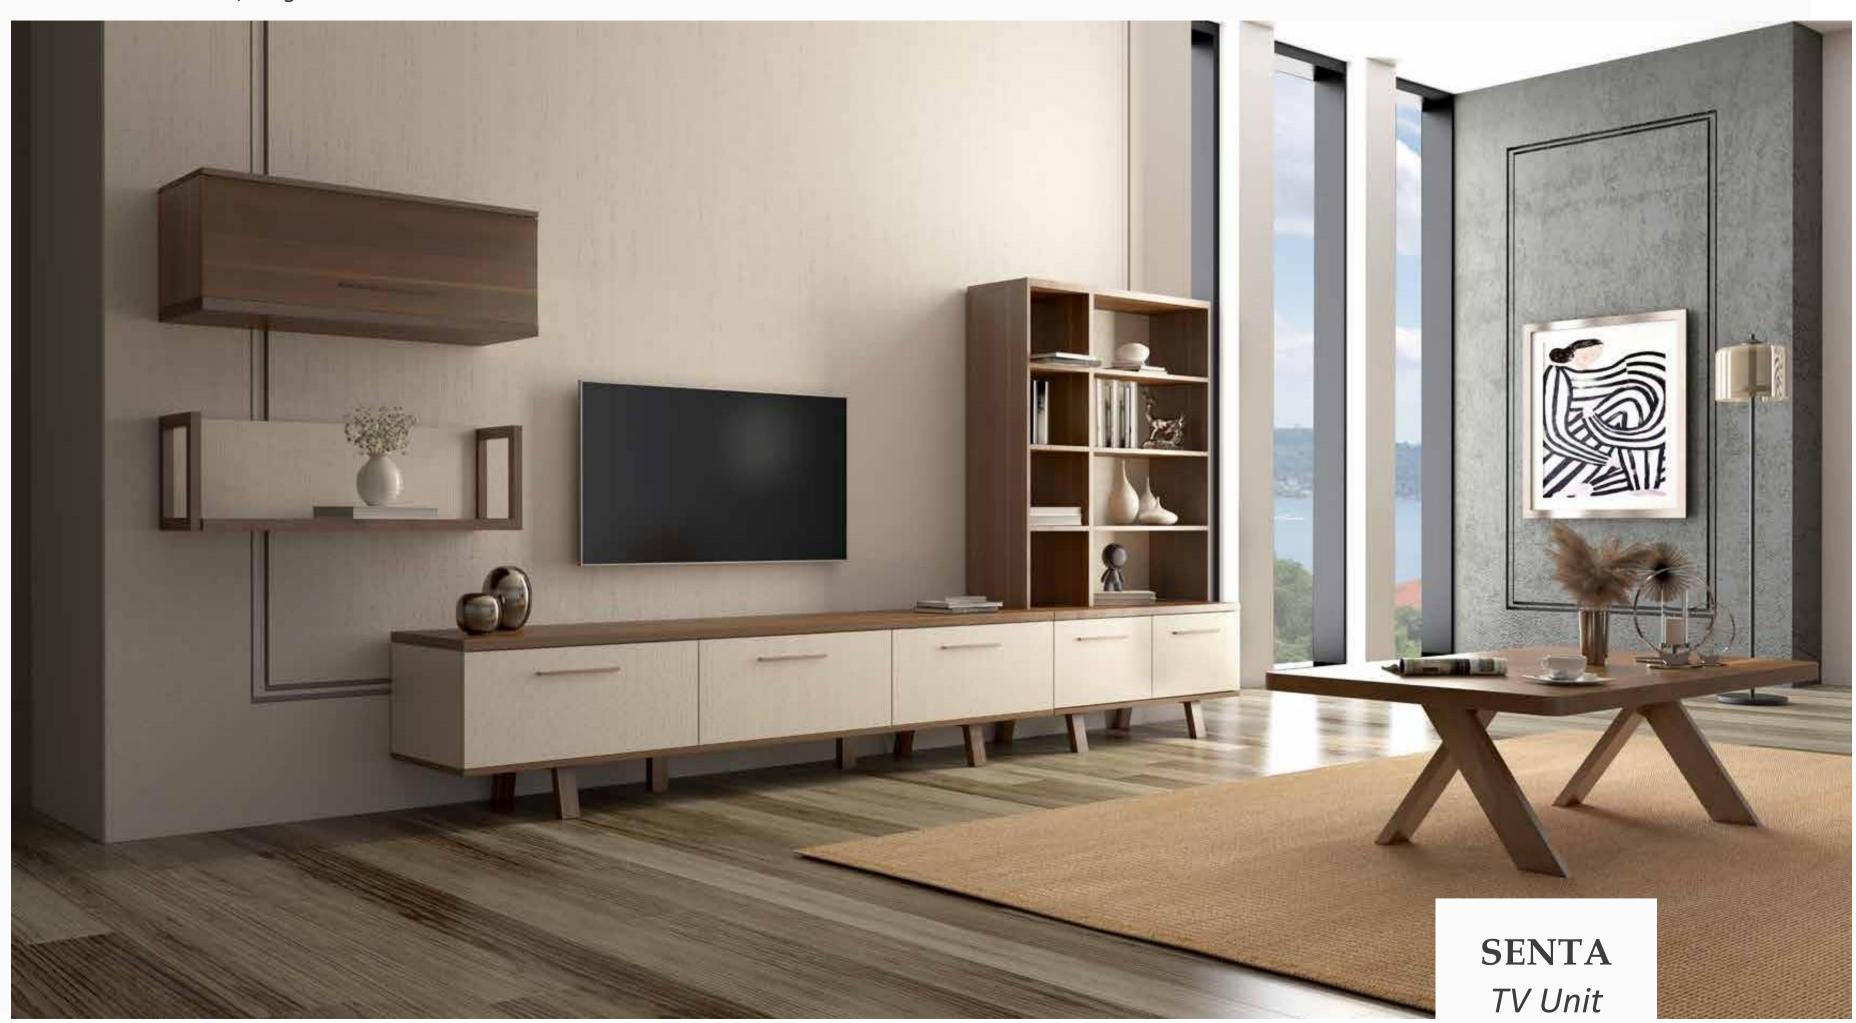

# SENTA

Modular design, stylish details...

The unique harmony of walnut and white...

Masayaholding.com

Distinctive textures, elegant details...

Crafted from premium materials that do not harm nature, Senta TV Unit will enhance the elegance of your home with linen textured beige doors and a walnut-colored body. Senta Tv Unit offers ease of cleaning with its high leg structure and also provides additional space for your private belongings with closed compartments.