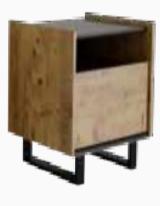

Karyola / Bedstead W:1700mm D:2075mm H:400mm

**Şifonyer** / *Dresser* **W:**1200mm **D:**454mm **H:**820mm

Komodin / Nightstand W:550mm D:410mm H:510mm

Narrow Dresser W:600mm D:454mm H:1150mm

Make up Table W:1100mm D:450mm H:775mm

**W:**1150mm **D:**430mm **H:**440mm

5 Kapaklı Dolap / 5 Doors Wardrobe W:2286mm D:610mm H:2190mm

5 Kapaklı Dolap / 5 Doors Wardrobe W:2739mm D:610mm H:2190mm

Dekor / Decor W:-mm D:-mm H:-mm

Stylish and elegant details ...