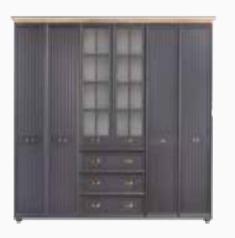

#### Extraordinary and Elegant Design

Angelic Dark Bedroom Set adds comfort to your life with its functional and stylish design.

Drawing attention with the stylish and robust design concept of country style, Angelic Dark Bedroom Set adds comfort to your life with its functionality. Available in three wardrobe versions with five, six doors or sliding doors, Angelic Dark Bedroom Set dazzles with the nobleness of smoke color.