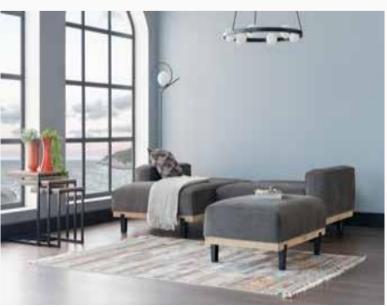

## Spacious Design

Drawing attention with its exclusive woven fabric and ergonomic structure, Lionte Sofa Set offers additional comfort with its special backrest filling. A sliding and angle changing mechanism is used on the arms of the Lionte double and triple sofas, which have a two-piece backrest sliding mechanism.

Thus, in addition to providing wider seating space, it can also be used as a bed.

Three Seater W:2500mm D:1000mm H:900mm

Lionte Sofa Set

Simplistic and elegant design...