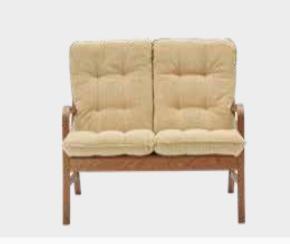

Elegant and stylish

Sofa Set

Elegant and Stylish

Standing out with its minimalist design, Toura Sofa Set draws attention with its function to be used in small spaces. Toura Sofa Set, which impresses with its wooden skeleton structure and simple design, offers elegance and comfort together with its modernized line of retro style.

#### STYLISH

Standing out with its minimalist design.

Armchair W:610mm D:610mm H:810mm

*Two Seater* **W:**1315mm **D:**610mm **H:**810mm

A contemporary interpretation of the retro style...