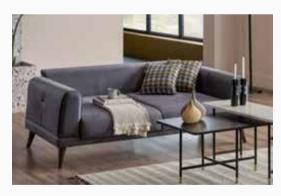

# HARDY

Sofa Set

Armchair W:1010mm D:910mm H:880mm

*Two Seater* **W**:2150mm **D**:950mm **H**:800mm

Three Seater W:2475mm D:950mm H:800mm

### Modernistic and Comfortable Design

Hardy Sofa Set blends elegance and comfort through its exclusive design and options of nubuck and linen textured fabrics. Featuring walnut colored solid wood legs, Hardy Armchairs can be transformed into a bed with the backrest sliding mechanism integrated into double and triple armchairs.

Hardy Sofa Set

Stylish and comfortable design...