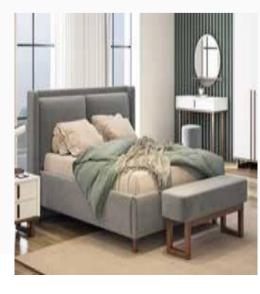

### **Elegant Details**

Catching the eye with the elegant harmony of moonstone white and oak, Calina Bedroom Set offers additional comfort with its soft upholstery. Available in four wardrobe versions with five, six doors or sliding doors, Calina Bedroom Set brings elegance and comfort to your bedroom.

Masayaholding.com

The breeze of nature...

Masayaholding.com