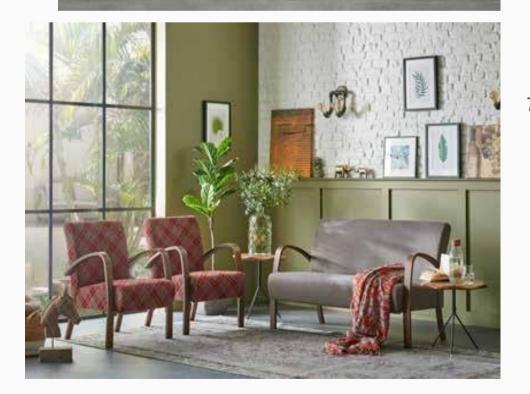

### Comfortable and Distinctive Design

Catching the eye with its exclusive woven fabric, Senta Sofa Set brings additional comfort with its soft foam rubber upholstery. Capable of transforming into a bed with the tilting backrest mechanism integrated into double and triple armchairs, Senta Sofa Set allows you to create your style by choosing among various fabric options.

### Koltuk Takımı / Sofa Set

Armchair W:950mm D:920mm H:860mm

*Two Seater* **W**:2060mm **D**:920mm **H**:820mm

Three Seater W:2320mm D:920mm H:820mm

Minimal and comfortable design...

## Simplistic and Stylish Design

Blending elements of countryside and Scandinavian styles, Martha Sofa Set draws attention with its nature-inspired design. Convertible into a bed with the tilting backrest mechanism, the double and triple armchairs provide practical use. Shining out with its ergonomic structure and exclusive woven fabric, Martha Sofa Set offers ease of cleaning with its high structure.

*Armchair* **W**:800mm **D**:900mm **H**:830mm

Two Seater W:1950mm D:1010mm H:810mm

Three Seater W:2200mm D:1010mm H:810mm

Classic and modern design...