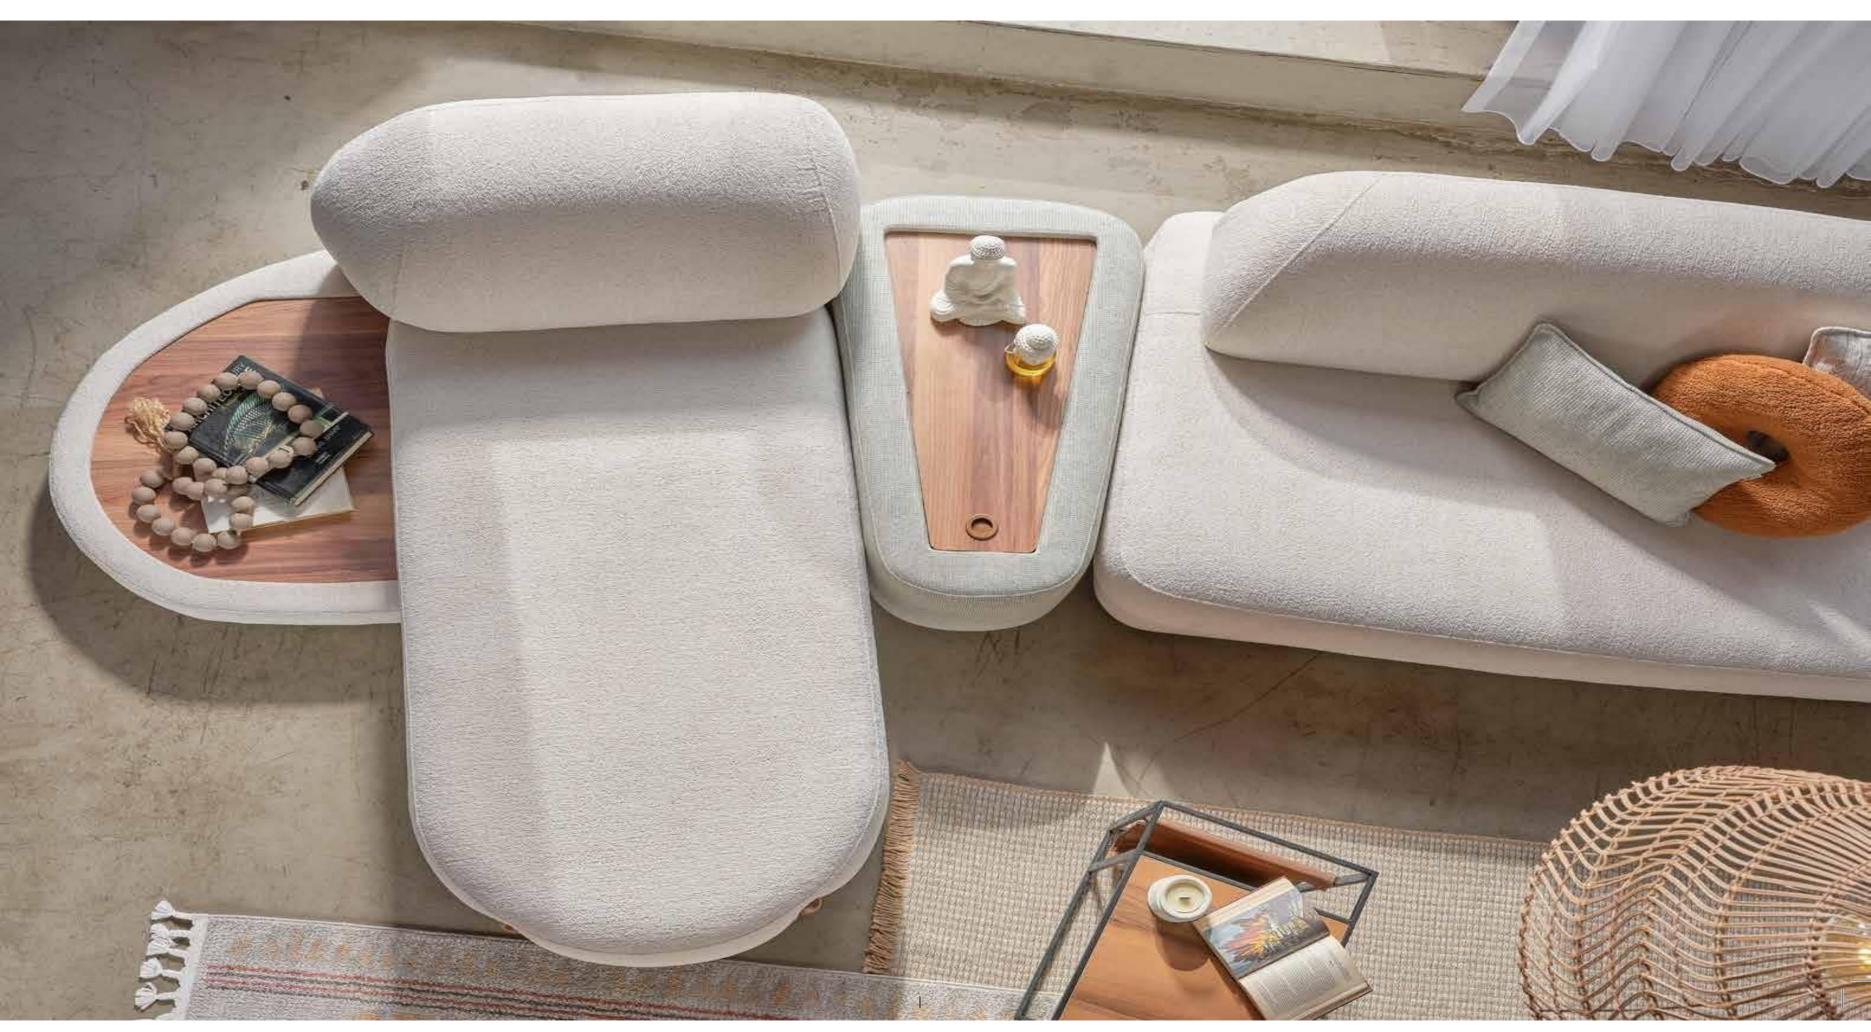

### Spacious and Comfortable Design

Pebble Modular Corner Sofa lets you to create your unique style with five different modules all featuring a different function. Featuring high solid walnut legs for ease of cleaning, Pebble Corner Sofa adds elegance and comfort to your home with the freshness of cream tones and the softness of chenille texture. When the wooden swivel mechanism beneath the Pebble Corner Left Josephine module transforms into a coffee table when extended.

*Two Seater* **W:**1880mm **D:**1060mm **H:**890mm

Right Module W:1380mm D:1100mm H:870mm

*Left Josephine* **W:**1620mm **D:**1000mm **H:**850mm

*Ottoman* **W:**580mm **D:**1020mm **H:**450mm

*Mid-Module* **W:**580mm **D:**1020mm **H:**450mm