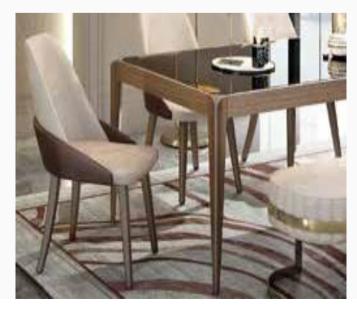

#### **Modern Interpretation** of Country Style

Featuring a design inspired by the robust structure of nature, Grant Dining Room Set catches attention with its garden oak wood pattern finish. Available in three different table options as extendable, fixed and round, extendable table and chairs of the Grant Dining Room Set has solid wood legs. Grant Dining Room Set features chair alternatives with three leg options as magenta red, black, and garden oak.

Masayaholding.com

Fixed Dining Table W:2000mm D:950mm H:760mm

Ext. Dining Table W:1600/2000mm D:900mm H:755mm

Console W:2050mm D:470mm H:848mm

Bench W:1200mm D:440mm H:482mm

*Chair* **W:**585mm **D:**540mm H:780mm