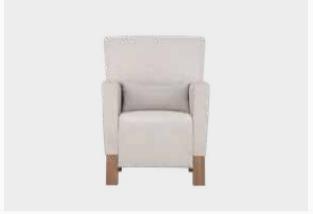

#### Minimal and Robust Design

Distinguished with its quilted stitching details, Vanensi Sofa Set brings comfort to your home with its spacious seating. Vanensi Sofa Set offers convenience the bed mechanism integrated into triple and double armchairs, stowed away by rotating back in the backrest section.

#### STURDY

Featuring an high elegant leg structure, Vanensi Sofa Set is ready to add beauty to your home for many years with its sturdy structure.

Armchair W:750mm D:700mm H:920mm

Two Seater W:1900mm D:1000mm H:760mm

Three Seater W:2200mm D:1000mm H:760mm