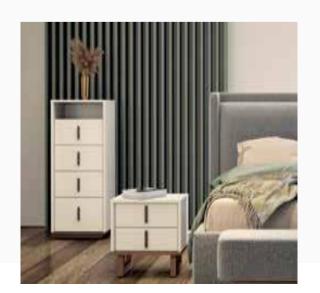

### **Elegant Details**

Catching the eye with the elegant harmony of moonstone white and oak, Calina Bedroom Set offers additional comfort with its soft upholstery. Available in four wardrobe versions with five, six doors or sliding doors, Calina Bedroom Set brings elegance and comfort to your bedroom.

Masayaholding.com

The breeze of nature...

Masayaholding.com