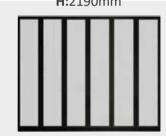

#### Bedrooms

Bedstead W:1730mm D:2300mm H:1150mm

Doors Wardrobe
W:2285mm D:610mm
H:2190mm

Doors Wardrobe
W:2350mm D:700mm

6 Doors Wardrobe W:2350mm D:700mm H:2260mm

Sliding WardrobeW:2350mm D:700mm H:2260mm

*Dresser* **W:**1200mm **D:**470mm **H:**805mm

Doors Wardrobe
W:2285mm D:610mm
H:2190mm

6 Doors Wardrobe W:2740mm D:610mm H:2190mm

6 Doors Wardrobe W:2740mm D:610mm H:2190mm

Sliding Wardrobe
W:2350mm D:700mm H:2260mm

Nightstand W:690mm D:435mm H:425mm

5 Doors Wardrobe W:2740mm D:610mm H:2190mm

6 Doors Wardrobe W:2740mm D:610mm H:2190mm

6 Doors Wardrobe W:2740mm D:700mm H:2260mm

Paste colors...