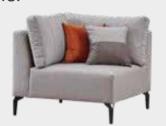

### Combination of Elegance and Comfort

Inspired by Mediterranean breezes, Angelic Sofa Set brings nature's beauty into your home with its soft teddy fabric, ethnic patterns and gentle colors. Featuring lumbar cushions manufactured from recycled materials, Angelic Armchairs offer two different leg options as metal and wood. Angelic Sofa Set, which draws attention with its special stitching details, brings elegance and comfort to your living room.

*Armchair* **W:**820mm **D:**840mm **H:**880mm

*Two Seater* **W**:1920mm **D**:1000mm **H**:770mm

Three Seater W:2320mm D:1000mm H:770mm

Comfortable and elegant design...