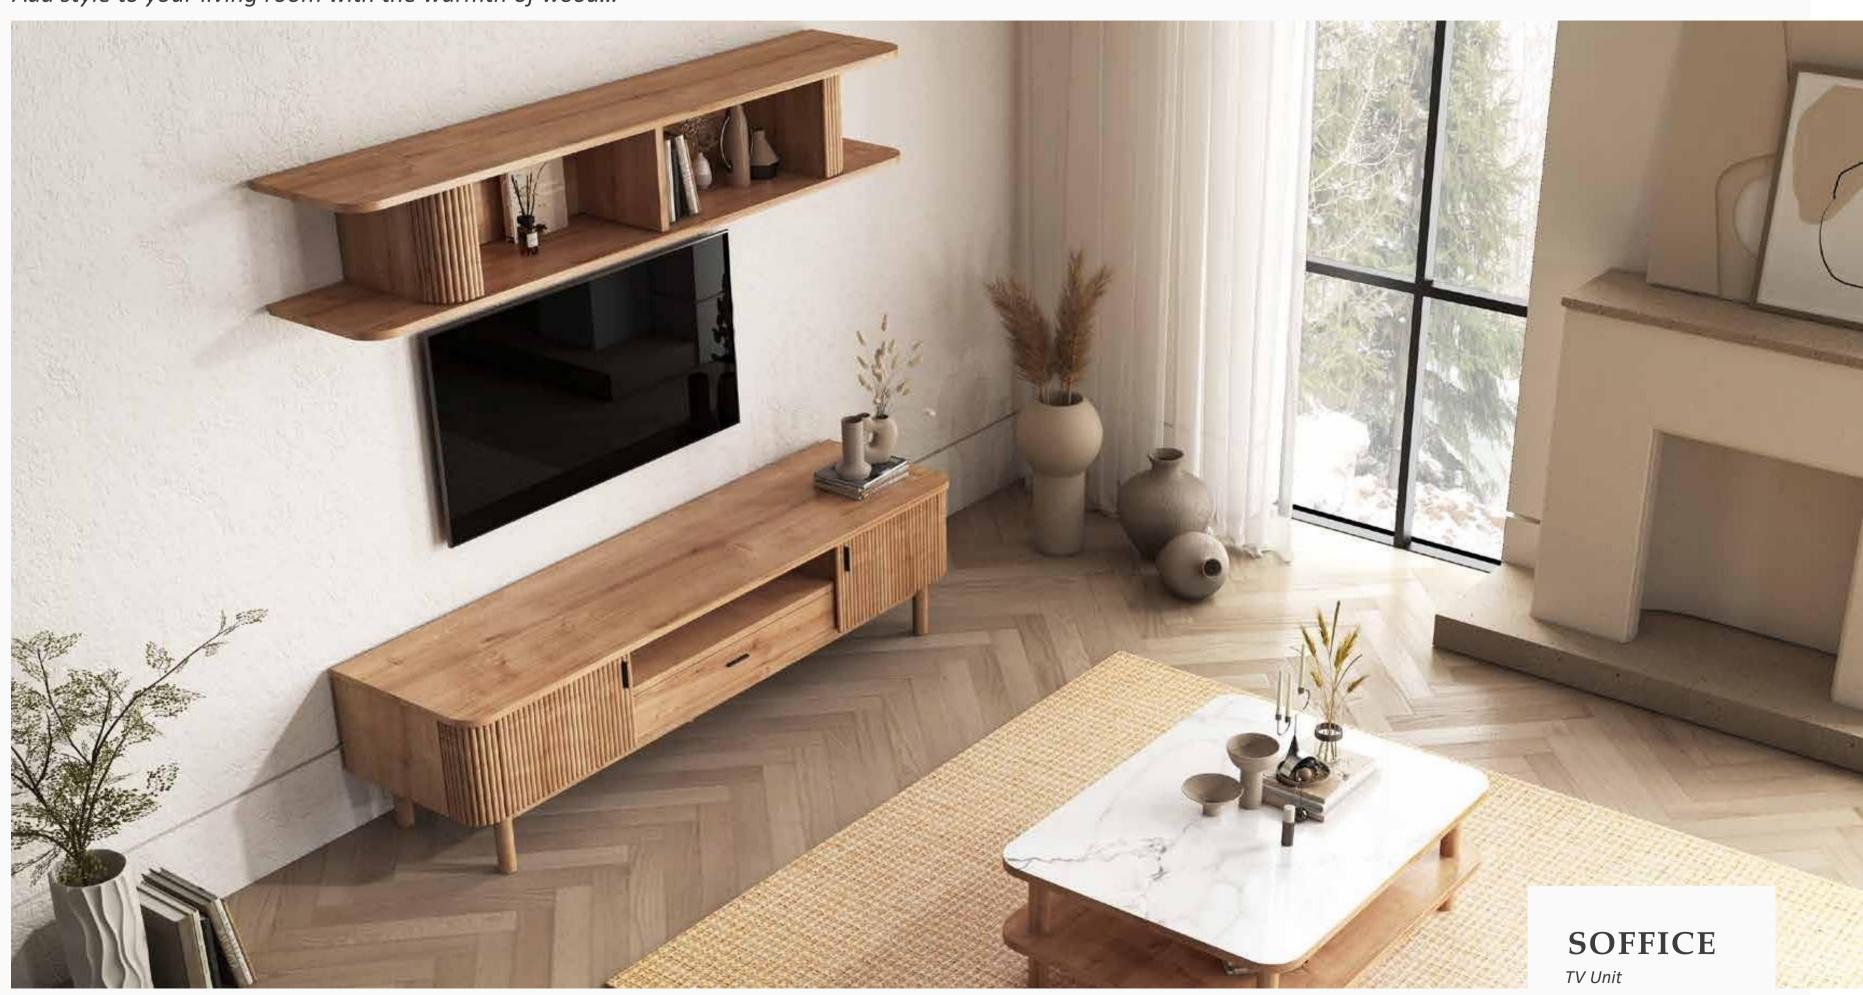

# MASAYA TV UNITS

Add style to your living room with the warmth of wood...

# SOFFICE

#### TV Unit

Drawing attention with its minimalist design features, Soffice TV Unit dazzles with its sapphire oak wood pattern color and marmo marble surface finish. Providing ample storage space for your belongings, items and books with its closed modules and shelf modules, Soffice TV Unit adds elegance and style to your living room.