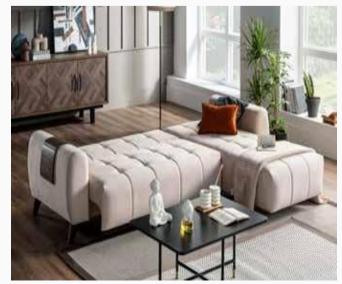

# HARDY

Sofa Set

Armchair W:1010mm D:910mm H:880mm

*Two Seater* **W**:2150mm **D**:950mm **H**:800mm

Three Seater W:2475mm D:950mm H:800mm

### Modernistic and Comfortable Design

Hardy Sofa Set blends elegance and comfort through its exclusive design and options of nubuck and linen textured fabrics. Featuring walnut colored solid wood legs, Hardy Armchairs can be transformed into a bed with the backrest sliding mechanism integrated into double and triple armchairs.

Hardy Sofa Set

Stylish and comfortable design...