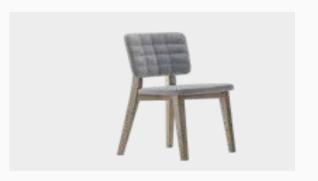

#### Minimal Design and Comfortable Structure

Drawing attention with its elegant design features, Soffice Dining Room Set dazzles with its sapphire oak wood pattern color and marmo marble surface finish. Featuring two different chair options with or without armrests, Soffice Dining Room Set brings elegance and style to your home with an oval table that has a marble pattern top, a console with ample storage space, ergonomic chairs and bench, and a round design mirror.

Fixed Dining Table
W:2000mm D:1000mm H:755mm

**Bench W:**1060mm **D:**480mm **H:**470mm

*Console* **W**:2079mm **D**:465mm **H**:780mm

Chair **W**:690mm **D**:590mm **H**:680mm

Sandalye H:835mm

Minimal and elegant design...