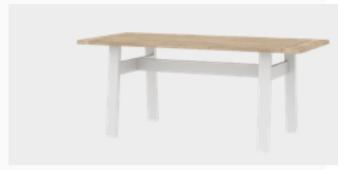

#### Elegance of Nature Combined with Minimal Lines

Featuring a spacious appearance with earth tones, Redoro Dining Room Set brings the unique elegance of nature to your living spaces. Creating an environment where your guests will enjoy dinner with the minimalist design approach, Redoro Dining Room Set complement the elegance of your home with a solid wood table featuring clean lines, a minimalist console and ergonomic chairs.

Dining Table
W:1800mm D:1010mm H:750mm

Ext. Dining Table **W:**1600/2000mm **D:**900mm **H:**779mm

*Console* **W:**2200mm **D:**480mm **H:**740mm

*Chair* **W:**445mm **D:**450mm **H:**820mm

nusual, strong design...