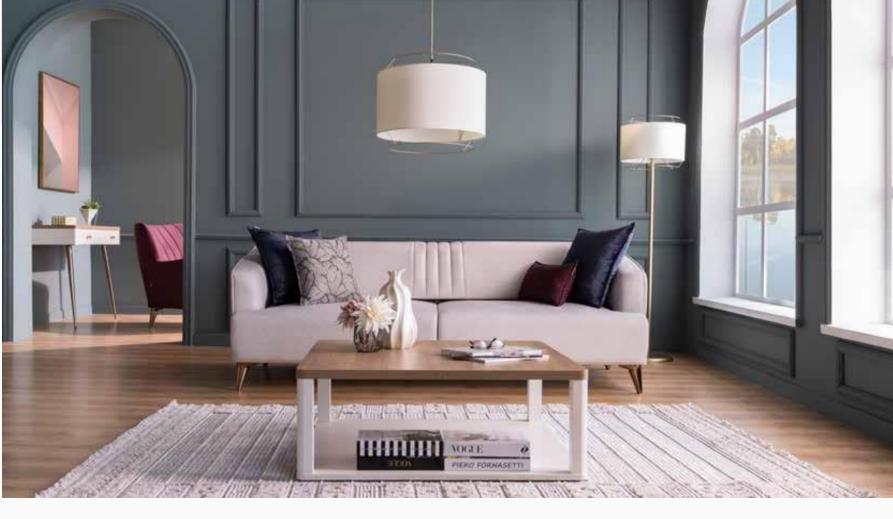

## Stylish and Elegant

Bringing elegance to your living spaces with its modernistic lines the Lidya Collection catches eye with the splendid harmony of moonstone flat white and oak shades. Designs in the Lidya series offer the perfect choice to the ones who want to create a distinguished and simple style with bronze-plated details featured in every piece of the collection.

Armchair W:750mm D:850mm H:880mm

*Two Seater* **W:**1900mm **D:**930mm **H:**770mm

Three Seater Plus W:2140mm D:930mm H:770mm

Stylish and comfortable design...