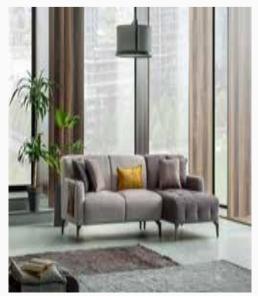

Soffice Corner
W:2900mm D:1720mm H:710mm

Corner Set

Shining with modern design features and minimalist lines, Lugano Corner Sofa lets you to create an exclusive couch tailored to your style with its modular structure. Attracting attention with elegant wooden legs, Lugano Corner Sofa brings comfort and convenience to your living room with its gentle color ergonomic upholstery and USB connectivity, wireless charging feature integrated into the intermediate module.

#### Masayaholding.com

Lugano Corner Sofa will add