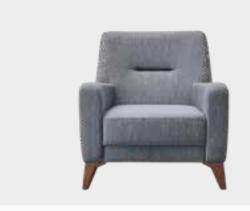

#### Elegance and Comfort

Benna Sofa Set, which dazzles with its stylish stitching details, offers elegance and comfort together. Benna Sofa Set, which provides ease of cleaning with its high leg structure, offers extra comfort with soft sponge and pocket spring technology. Benna Sofa Set can turn into a bed with its back mechanism that rolls backwards and brings functionality to your living room.

#### **COMFORT**

Benna Sofa Set can turn into a bed with its back mechanism that rolls backwards and brings functionality to your living room.

*Armchair* **W**:780mm **D**:860mm **H**:900mm

*Two Seater* **W**:2080mm **D**:1000mm **H**:795mm