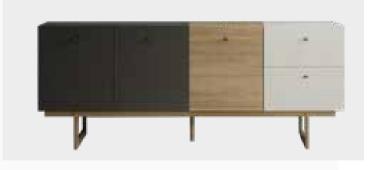

#### Comfortable and Stylish Design

Offering a distinguished style with the combination of anthracite, matte white and wood, Giona Dining Room Set enhances the elegance of your home with modern design features. Featuring a three-color palette console with ample storage space, comfortable chairs, a table with minimalist lines and an elegantly designed mirror, Giona Dining Room Set will be your prime assistant when hosting your guests.

Ext. Dining Table
W:1600/2000mm D:900mm H:750mm

Dining Table
W:1800mm D:900mm H:750mm

*Console* **W:**2055mm **D:**470mm **H:**805mm

*Chair* **W**:510mm **D**:585mm **H**:790mm

Comfortable and extraordinary...