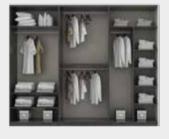

#### Bedrooms

Bedstead W:1730mm D:2300mm H:1150mm

Doors Wardrobe
W:2285mm D:610mm
H:2190mm

Doors Wardrobe
W:2350mm D:700mm

6 Doors Wardrobe W:2350mm D:700mm H:2260mm

Sliding WardrobeW:2350mm D:700mm H:2260mm

*Dresser* **W:**1200mm **D:**470mm **H:**805mm

Doors Wardrobe
W:2285mm D:610mm
H:2190mm

6 Doors Wardrobe W:2740mm D:610mm H:2190mm

6 Doors Wardrobe W:2740mm D:610mm H:2190mm

Sliding Wardrobe
W:2350mm D:700mm H:2260mm

Nightstand W:690mm D:435mm H:425mm

5 Doors Wardrobe W:2740mm D:610mm H:2190mm

6 Doors Wardrobe W:2740mm D:610mm H:2190mm

6 Doors Wardrobe W:2740mm D:700mm H:2260mm

Paste colors...