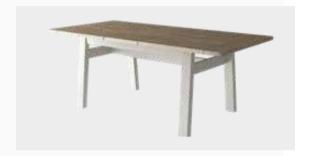

#### Minimal Design and Comfortable Structure

Drawing attention with its elegant design features, Soffice Dining Room Set dazzles with its sapphire oak wood pattern color and marmo marble surface finish. Featuring two different chair options with or without armrests, Soffice Dining Room Set brings elegance and style to your home with an oval table that has a marble pattern top, a console with ample storage space, ergonomic chairs and bench, and a round design mirror.

Fixed Dining Table
W:2000mm D:1000mm H:755mm

**Bench W:**1060mm **D:**480mm **H:**470mm

*Console* **W**:2079mm **D**:465mm **H**:780mm

Chair **W**:690mm **D**:590mm **H**:680mm

Sandalye H:835mm

Minimal and elegant design...