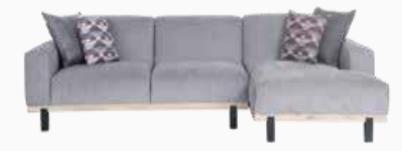

# HARDY

Sofa Set

Armchair W:1010mm D:910mm H:880mm

*Two Seater* **W**:2150mm **D**:950mm **H**:800mm

Three Seater W:2475mm D:950mm H:800mm

### Modernistic and Comfortable Design

Hardy Sofa Set blends elegance and comfort through its exclusive design and options of nubuck and linen textured fabrics. Featuring walnut colored solid wood legs, Hardy Armchairs can be transformed into a bed with the backrest sliding mechanism integrated into double and triple armchairs.