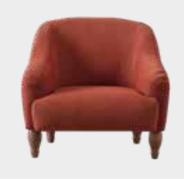

## Simplistic and Stylish Design

Blending elements of countryside and Scandinavian styles, Martha Sofa Set draws attention with its nature-inspired design. Convertible into a bed with the tilting backrest mechanism, the double and triple armchairs provide practical use. Shining out with its ergonomic structure and exclusive woven fabric, Martha Sofa Set offers ease of cleaning with its high structure.

*Armchair* **W**:800mm **D**:900mm **H**:830mm

Two Seater W:1950mm D:1010mm H:810mm

Three Seater W:2200mm D:1010mm H:810mm

Classic and modern design...