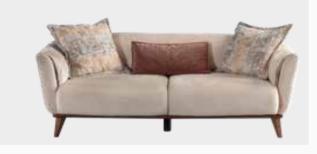

# HARDY

Sofa Set

Armchair W:1010mm D:910mm H:880mm

*Two Seater* **W**:2150mm **D**:950mm **H**:800mm

Three Seater W:2475mm D:950mm H:800mm

### Modernistic and Comfortable Design

Hardy Sofa Set blends elegance and comfort through its exclusive design and options of nubuck and linen textured fabrics. Featuring walnut colored solid wood legs, Hardy Armchairs can be transformed into a bed with the backrest sliding mechanism integrated into double and triple armchairs.

Hardy Sofa Set

Stylish and comfortable design...