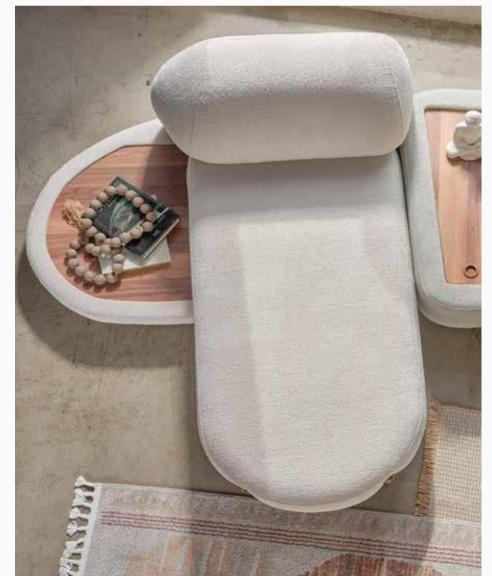

#### Elegance of Nature

Designed with the inspiration of nature, Norel Sofa Set catches eye with its functional structure and stylish details. Norel Sofa Set brings comfort and style to your living spaces with soft teddy fabric used in the double armchair and the quilted stitching on the triple armchair. Transformed into a bed by tilting back the backrest, the wooden surface of the triple armchair also serves as a coffee table when the backrest is extended. The floral patterns featured on the wingchairs and throw pillows bring the beauty of nature to your home, while the harmony of orange and green shades in the throw pillow patterns reflect peace and energy.

#### NATURAL

Norel Sofa Set brings the elegance and tranquility of nature to your living spaces.

Armchair W:750mm D:900mm H:850mm

*Two Seater* **W**:2020mm **D**:920mm **H**:740mm

Three Seater W:2260mm D:920mm H:740mm