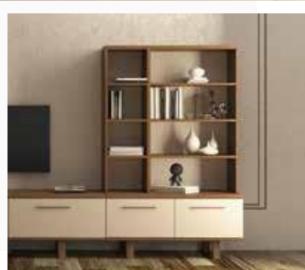

Modular design, stylish details...

The unique harmony of walnut and white...

Masayaholding.com

Distinctive textures, elegant details...

Crafted from premium materials that do not harm nature, Senta TV Unit will enhance the elegance of your home with linen textured beige doors and a walnut-colored body. Senta Tv Unit offers ease of cleaning with its high leg structure and also provides additional space for your private belongings with closed compartments.

Distinctive textures, elegant details...

Masayaholding.com

Extraordinary and stylish design...

Soho TV Unit impresses with the impeccable blend of natural walnut, black and bronze. Featuring a corrugated wood and black glass door design, Soho TV Bottom Unit is ready to be the choice of those who love extraordinary style. Providing additional space for your belongings, Soho TV Bottom Unit offers ease of cleaning with its high leg design.