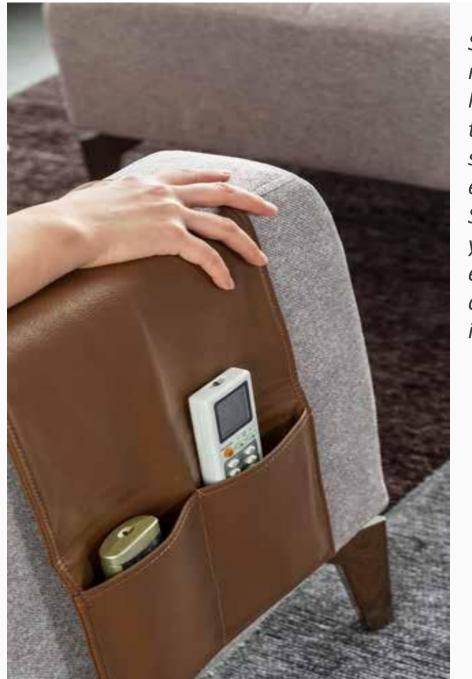

### Spacious and Comfortable Design

Pebble Modular Corner Sofa lets you to create your unique style with five different modules all featuring a different function. Featuring high solid walnut legs for ease of cleaning, Pebble Corner Sofa adds elegance and comfort to your home with the freshness of cream tones and the softness of chenille texture. When the wooden swivel mechanism beneath the Pebble Corner Left Josephine module transforms into a coffee table when extended.

*Two Seater* **W:**1880mm **D:**1060mm **H:**890mm

Right Module W:1380mm D:1100mm H:870mm

*Left Josephine* **W:**1620mm **D:**1000mm **H:**850mm

*Ottoman* **W:**580mm **D:**1020mm **H:**450mm

*Mid-Module* **W:**580mm **D:**1020mm **H:**450mm