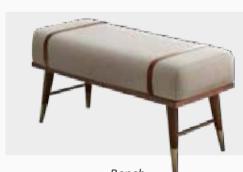

Fixed Dining Table
W:2000mm D:1000mm H:755mm

**Bench W:**1060mm **D:**480mm **H:**470mm

*Console* **W**:2079mm **D**:465mm **H**:780mm

Chair **W**:690mm **D**:590mm **H**:680mm

Sandalye H:835mm

Minimal and elegant design...