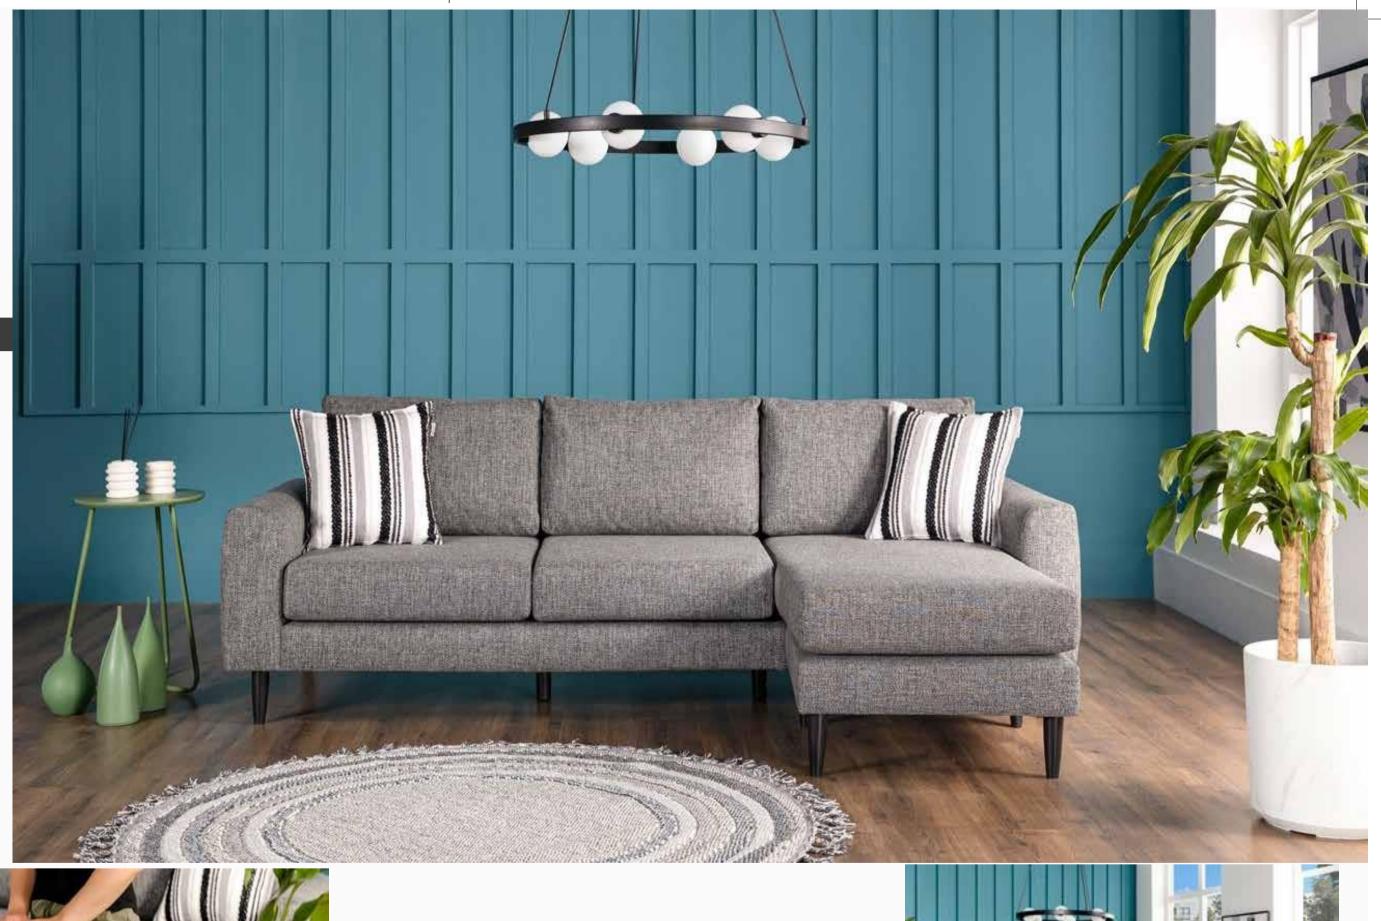

# HARDY

Sofa Set

Armchair W:1010mm D:910mm H:880mm

*Two Seater* **W**:2150mm **D**:950mm **H**:800mm

Three Seater W:2475mm D:950mm H:800mm

### Modernistic and Comfortable Design

Hardy Sofa Set blends elegance and comfort through its exclusive design and options of nubuck and linen textured fabrics. Featuring walnut colored solid wood legs, Hardy Armchairs can be transformed into a bed with the backrest sliding mechanism integrated into double and triple armchairs.