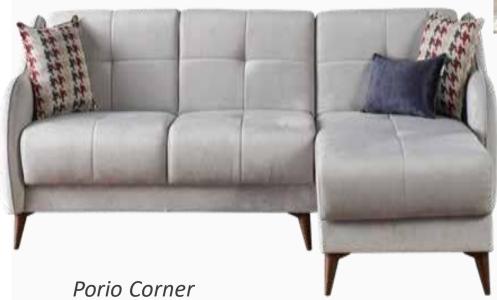

### Elegant and Stylish Design

Featuring impressive smooth lines, Porio Sofa Set lets you to create an extraordinary style with its elegant structure and stylish details. Porio Collection armchairs, which have dimensions that you can easily use even in narrow spaces, offer ease of cleaning with their high leg structure. Double and triple armchairs offer comfort for your guests with the feature of being transformed into a bed, while providing extra space for your belongings with its box structure.

# Dazzling with their elegant

details, Porio Armchairs offer ease of cleaning with their high legs structure.

**ELEGANT** 

MASAYA

Convenient and elegant design...

Sofa Set

NOREL

#### Corner Set

Featuring impressive smooth lines,
Porio Sofa Set lets you to create an
extraordinary style with its elegant
structure and stylish details. Porio
Collection armchairs, which have
dimensions that you can easily use
even in narrow spaces, offer ease of
cleaning with their high leg structure.
Double and triple armchairs offer
comfort for your guests with the
feature of being transformed into a
bed, while providing extra space for
your belongings with its box structure.

W:2430mm D:1550mm H:830mm