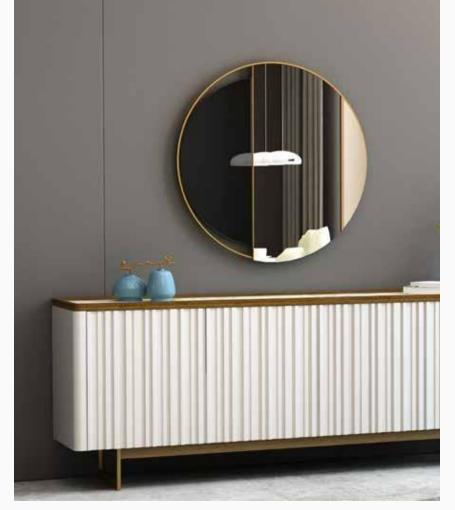

#### Modern and Functional Design

Designed with the inspiration of nature,
Lionte Dining Room Set is dazzling with
the unique harmony of freesia marble
pattern and mensa walnut. Available in
both extendable and fixed table options,
Lionte Dining Room Set features a
console module that incorporates
drawers and velvet cutlery holder.
Lionte Dining Room Set is ready to be the
star of your cozy tables with a marble
pattern tabletop, a console with ample
storage space, ergonomic chairs and a
round designed mirror.

Fixed Dining Table
W:2100mm D:1000mm H:768mm

Ext. Dining Table **W:**1700/2100mm **D:**1000mm **H:**750mm

*Console* **W:**2079mm **D:**465mm **H:**780mm

*Chair* **W**:900mm **D**:390mm **H**:1835mm

*Mirror* **W**:510mm **D**:600mm **H**:800mm