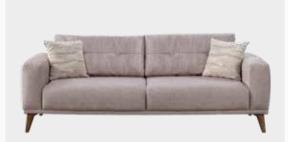

## Sofa Set

*Armchair* **W:**710mm **D:**920mm **H:**900mm

Three Seater W:1950mm D:980mm H:760mm

*Three Seater* **W**:2250mm **D**:980mm **H**:760mm

# Robust and Extraordinary Design

Bringing elegance and functionality to your living spaces, Viena Sofa Set will add comfort and elegance to your live with its exclusive woven fabric options and comfortable upholstery. Offering ease of cleaning with its high leg structure, Viena Sofa Set offers additional comfort through its soft upholstery. Drawing attention with its robust style, Viena Sofa Set is ready to be popular among those who seek a distinctive style with a hint of button and stitching details.

# MASAYA® **FUNCTIONAL** Convertible into a bed with the tilting backrest mechanism, the double and triple armchairs from the Viena Sofa Set bring functionality to your living room.

Viena Sofa Set

Modern style, elegant details...