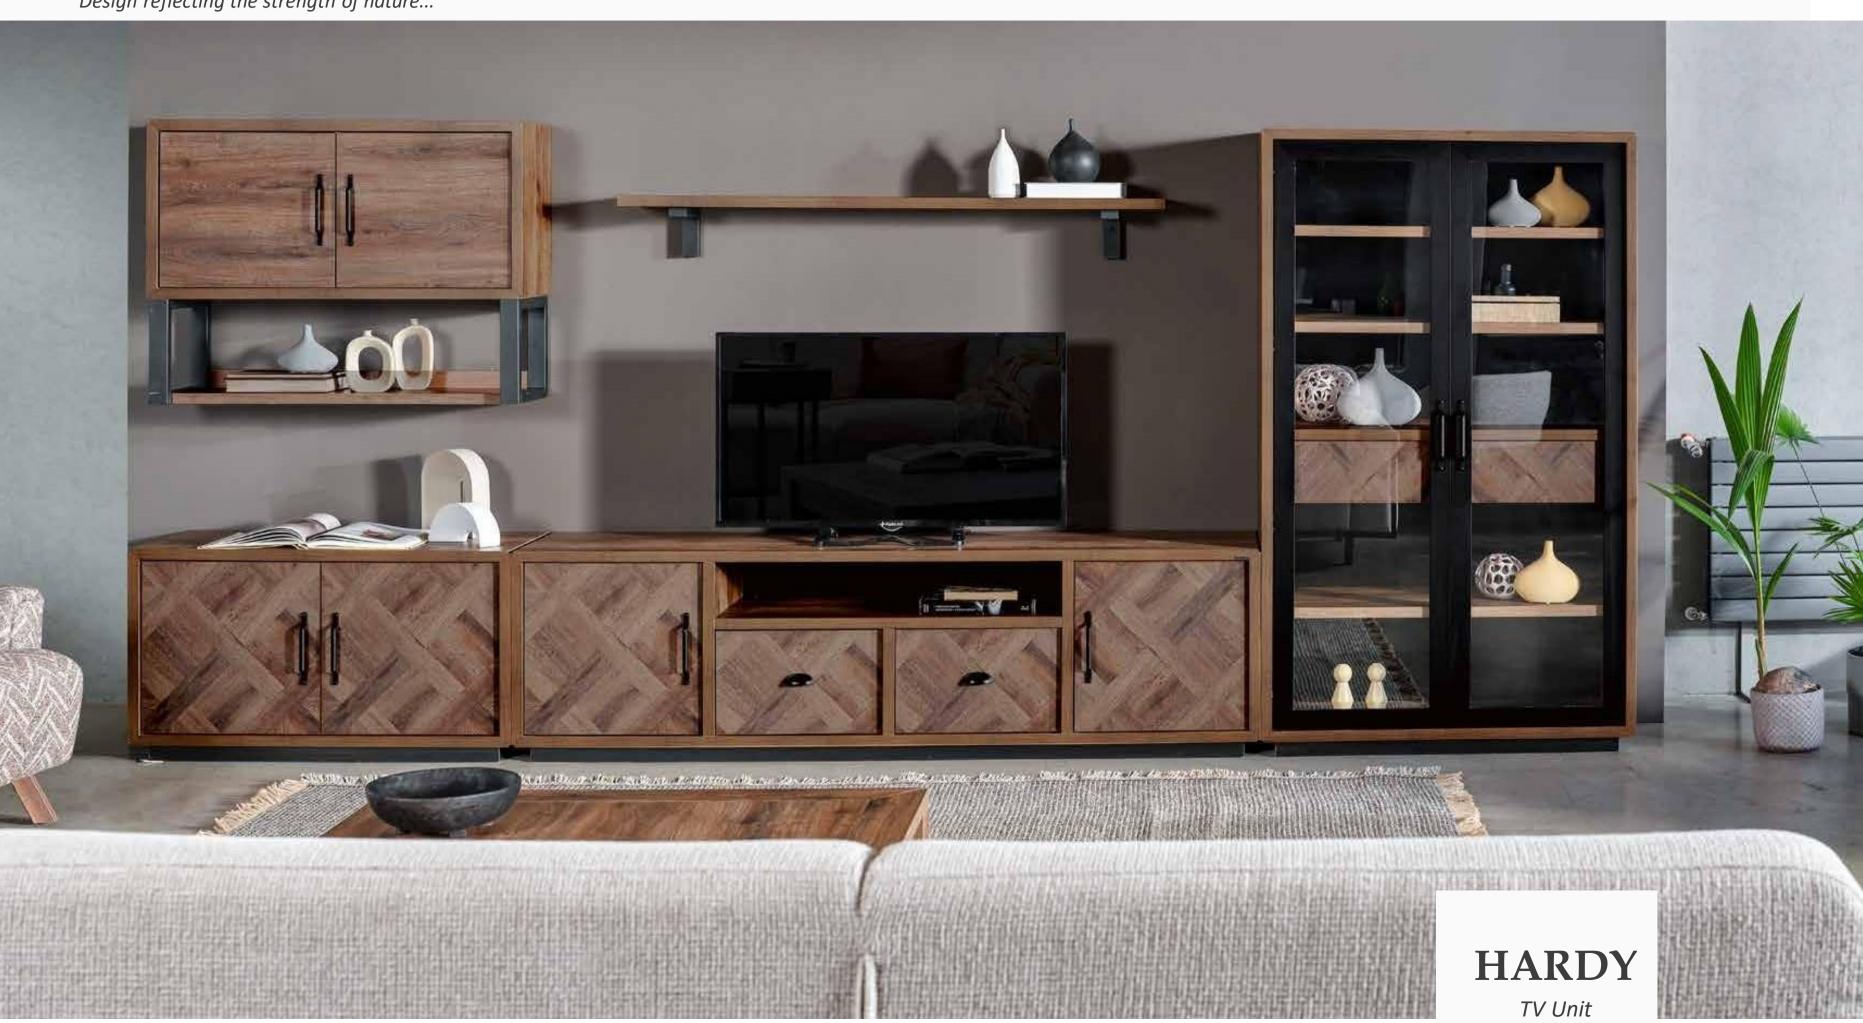

#### TV Unit

attention with metal details that have a gofrato finish. Hardy TV Unit allows you to create your own style with its modular structure. Featuring a design that reflects the strength of nature, Hardy TV Unit stands out as a perfect blend of elegance and comfort. Dazzling with the different tones of wood, Hardy TV Unit is drawing

Design reflecting the strength of nature...

Modular design, stylish details...

Martha TV Unit complements the style of your home with its natural wood and white finish. Allowing you to keep your private items with its closed compartments, Martha TV Unit creates a great display area for your books and accessories with its open shelf compartment.