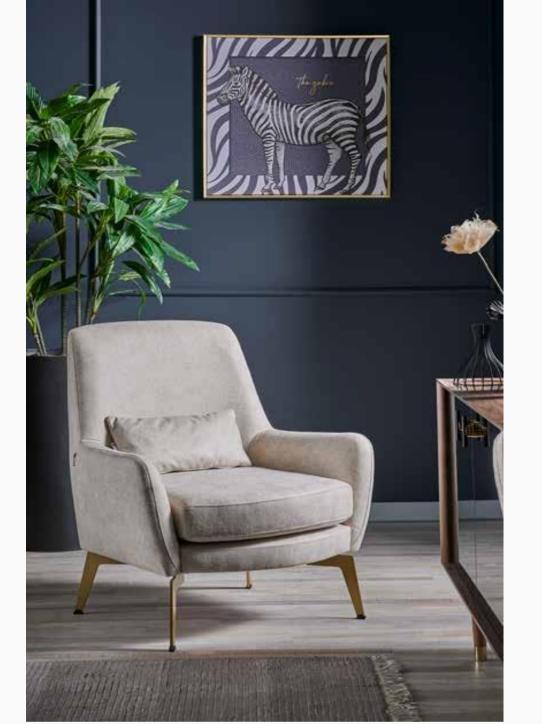

## Stylish and Elegant

Bringing elegance to your living spaces with its modernistic lines the Lidya Collection catches eye with the splendid harmony of moonstone flat white and oak shades. Designs in the Lidya series offer the perfect choice to the ones who want to create a distinguished and simple style with bronze-plated details featured in every piece of the collection.

Armchair W:750mm D:850mm H:880mm

*Two Seater* **W:**1900mm **D:**930mm **H:**770mm

Three Seater Plus W:2140mm D:930mm H:770mm

Stylish and comfortable design...