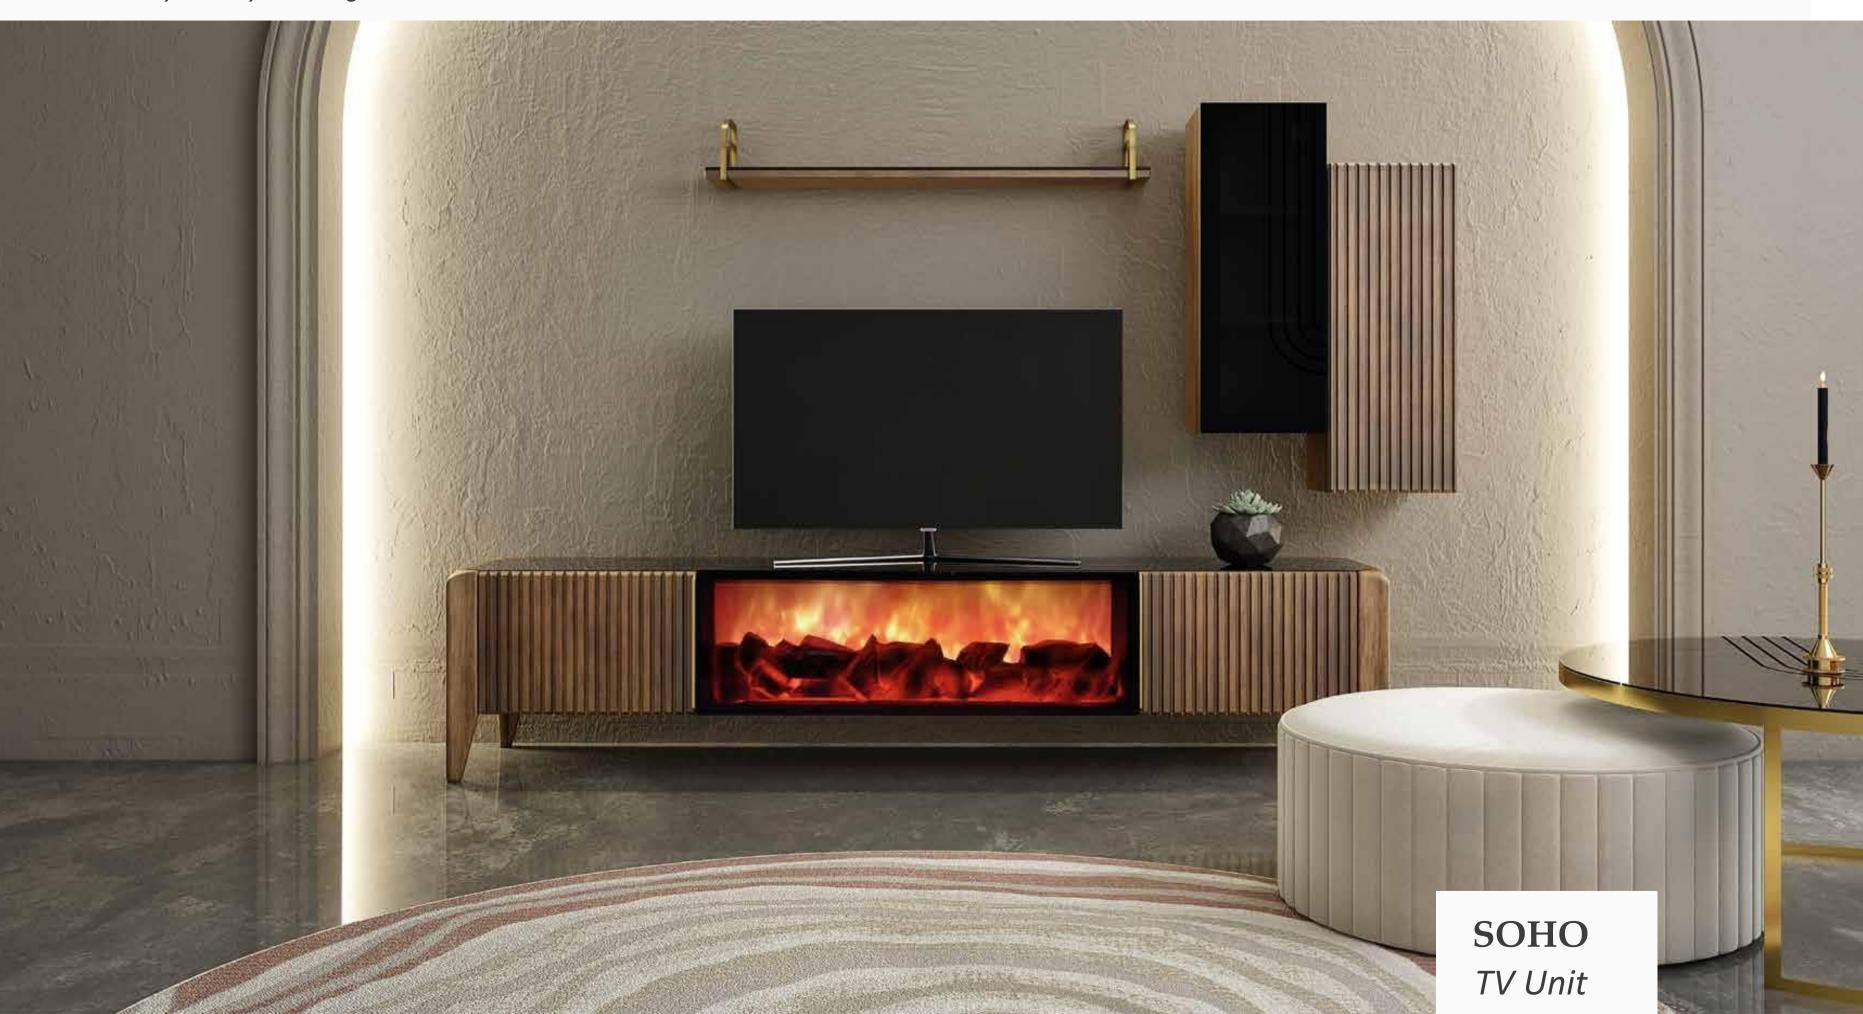

Distinctive textures, elegant details...

Masayaholding.com

Extraordinary and stylish design...

Soho TV Unit impresses with the impeccable blend of natural walnut, black and bronze. Featuring a corrugated wood and black glass door design, Soho TV Bottom Unit is ready to be the choice of those who love extraordinary style. Providing additional space for your belongings, Soho TV Bottom Unit offers ease of cleaning with its high leg design.