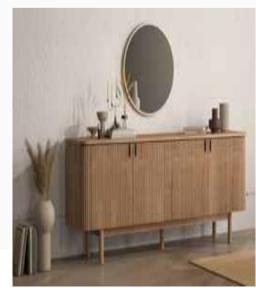

#### Minimal Design and Comfortable Structure

Drawing attention with its elegant design features, Soffice Dining Room Set dazzles with its sapphire oak wood pattern color and marmo marble surface finish. Featuring two different chair options with or without armrests, Soffice Dining Room Set brings elegance and style to your home with an oval table that has a marble pattern top, a console with ample storage space, ergonomic chairs and bench, and a round design mirror.

Fixed Dining Table
W:2000mm D:1000mm H:755mm

**Bench W:**1060mm **D:**480mm **H:**470mm

*Console* **W**:2079mm **D**:465mm **H**:780mm

Chair **W**:690mm **D**:590mm **H**:680mm

Sandalye H:835mm

Minimal and elegant design...