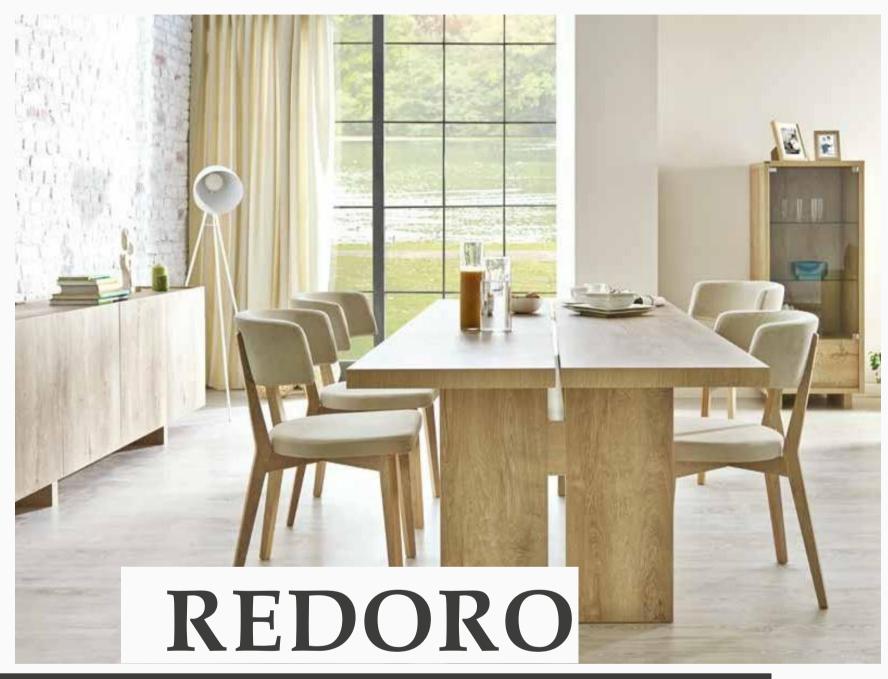

#### Elegance of Nature Combined with Minimal Lines

Featuring a spacious appearance with earth tones, Redoro Dining Room Set brings the unique elegance of nature to your living spaces. Creating an environment where your guests will enjoy dinner with the minimalist design approach, Redoro Dining Room Set complement the elegance of your home with a solid wood table featuring clean lines, a minimalist console and ergonomic chairs.

Dining Table
W:1800mm D:1010mm H:750mm

Ext. Dining Table **W:**1600/2000mm **D:**900mm **H:**779mm

*Console* **W:**2200mm **D:**480mm **H:**740mm

*Chair* **W:**445mm **D:**450mm **H:**820mm

nusual, strong design...

Masayaholding.com

The elegance of classic style...

Dining Room