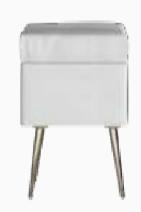

## Stylish and Elegant

Bringing elegance to your living spaces with its modernistic lines the Lidya Collection catches eye with the splendid harmony of moonstone flat white and oak shades. Designs in the Lidya series offer the perfect choice to the ones who want to create a distinguished and simple style with bronze-plated details featured in every piece of the collection.

Armchair W:750mm D:850mm H:880mm

*Two Seater* **W:**1900mm **D:**930mm **H:**770mm

Three Seater Plus W:2140mm D:930mm H:770mm

Stylish and comfortable design...