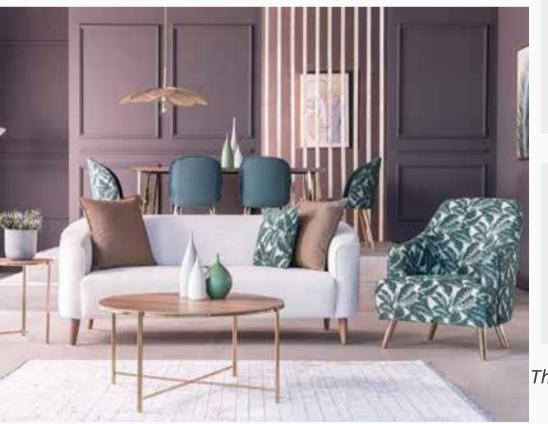

#### Elegance of Nature

Designed with the inspiration of nature, Norel Sofa Set catches eye with its functional structure and stylish details. Norel Sofa Set brings comfort and style to your living spaces with soft teddy fabric used in the double armchair and the quilted stitching on the triple armchair. Transformed into a bed by tilting back the backrest, the wooden surface of the triple armchair also serves as a coffee table when the backrest is extended. The floral patterns featured on the wingchairs and throw pillows bring the beauty of nature to your home, while the harmony of orange and green shades in the throw pillow patterns reflect peace and energy.

#### NATURAL

Norel Sofa Set brings the elegance and tranquility of nature to your living spaces.

Armchair W:750mm D:900mm H:850mm

*Two Seater* **W**:2020mm **D**:920mm **H**:740mm

Three Seater W:2260mm D:920mm H:740mm