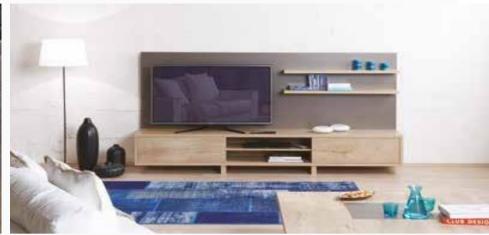

# SOFFICE

#### TV Unit

Drawing attention with its minimalist design features, Soffice TV Unit dazzles with its sapphire oak wood pattern color and marmo marble surface finish. Providing ample storage space for your belongings, items and books with its closed modules and shelf modules, Soffice TV Unit adds elegance and style to your living room.