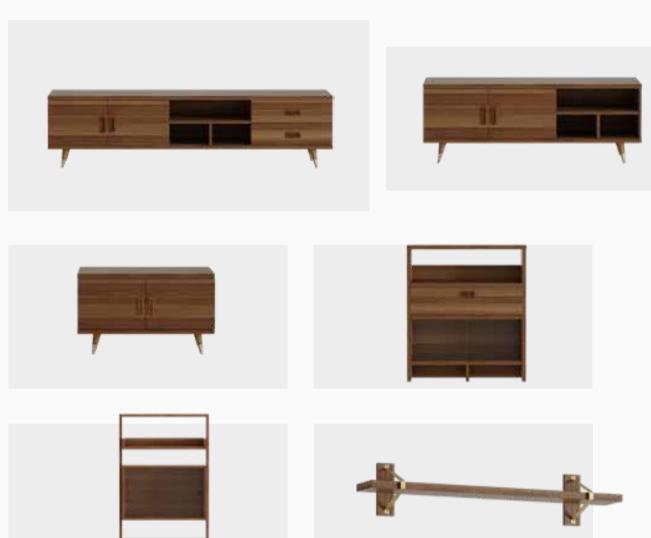

r style with modular design!





Revealing the perfect harmony of black, white and gold, Lionel TV Unit provides ease of cleaning with its high legs. Allowing you to create your personal style with its modular structure, Lionel TV Unit offers additional space for your belongings and items with its open and closed compartments.



Reflect your style with modular design!



Masayaholding.com



Minimalist lines, elegant details...



Featuring an elegant blend of white and natural wood, Viena Tv Unit is ready to make a stylish touch in your living room. Standing out with its minimalist design and bronze handle detail, Viena TV Unit provides a great space for your belongings and accessories.

Minimalist lines, elegant details...



Masayaholding.com

Functional and simple design...













Masayaholding.com

Functional and simple design...



Modern design, elegant details...



Attracting attention with its minimal structure, Piena TV Unit is dazzles by featuring a splendid blend of natural wood and black. Providing an ample and stylish space for your accessories and belongings, Piena TV Unit brings the essence of nature to your living room.

Modern design, elegant details...



Masayaholding.com



#### **BEDROOMS**





#### Stone

By using real stone and similar natural materials in our designs, we bring the unique beauty of nature to interior spaces. These materials are not only aesthetic but also an expression of our deep respect for nature. Each piece brings the inner calmness and solidity of nature to living spaces with its natural texture, thus creating an atmos