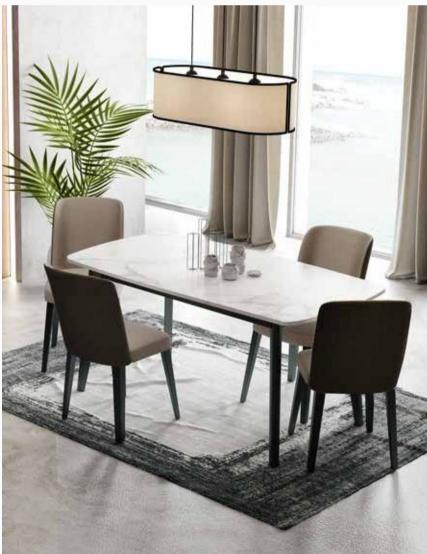

# MASAYA DINING ROOMS

Minimal and elegant design...

Dining Room

#### Minimal Design and Comfortable Structure

Drawing attention with its elegant design features, Soffice Dining Room Set dazzles with its sapphire oak wood pattern color and marmo marble surface finish. Featuring two different chair options with or without armrests, Soffice Dining Room Set brings elegance and style to your home with an oval table that has a marble pattern top, a console with ample storage space, ergonomic chairs and bench, and a round design mirror.

Fixed Dining Table
W:2000mm D:1000mm H:755mm

**Bench W:**1060mm **D:**480mm **H:**470mm

*Console* **W**:2079mm **D**:465mm **H**:780mm

Chair **W**:690mm **D**:590mm **H**:680mm

Sandalye H:835mm

Minimal and elegant design...