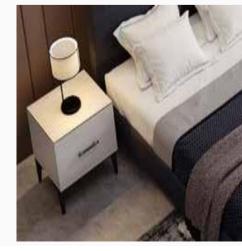

Nightstand W:690mm D:435mm H:425mm

5 Doors Wardrobe W:2740mm D:610mm H:2190mm

6 Doors Wardrobe W:2740mm D:610mm H:2190mm

6 Doors Wardrobe W:2740mm D:700mm H:2260mm

Paste colors...