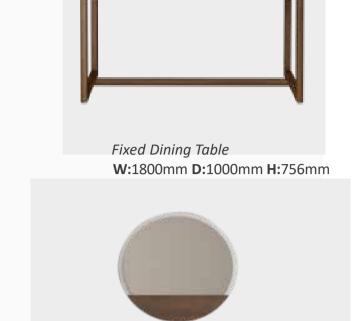

#### Unique Harmony of Oak and White

Available in extendable and fixed table alternatives, Martha Dining Room Set complements the elegance of your home with the stylish blend of oak and white. Martha Dining Room Set will enhance the beauty of your home with its ergonomic chairs, plain table that blends oak and white, minimalist bench, console with ample storage space and rectangular mirror.

Fixed Dining Table
W:1800mm D:950mm H:750mm

Ext. Dining Table
W:1600/2000mm D:900mm H:750mm

*Console* **W:**2090mm **D:**950mm **H:**760mm

/Chair W:470mm D:565mm H:820mm

*Dresuar* **W:**1000mm **D:**450mm **H:**805mm