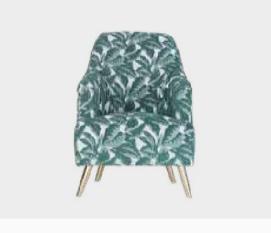

### Comfortable and Distinctive Design

Catching the eye with its exclusive woven fabric, Senta Sofa Set brings additional comfort with its soft foam rubber upholstery. Capable of transforming into a bed with the tilting backrest mechanism integrated into double and triple armchairs, Senta Sofa Set allows you to create your style by choosing among various fabric options.

### Koltuk Takımı / Sofa Set

Armchair W:950mm D:920mm H:860mm

*Two Seater* **W**:2060mm **D**:920mm **H**:820mm

Three Seater W:2320mm D:920mm H:820mm

Minimal and comfortable design...