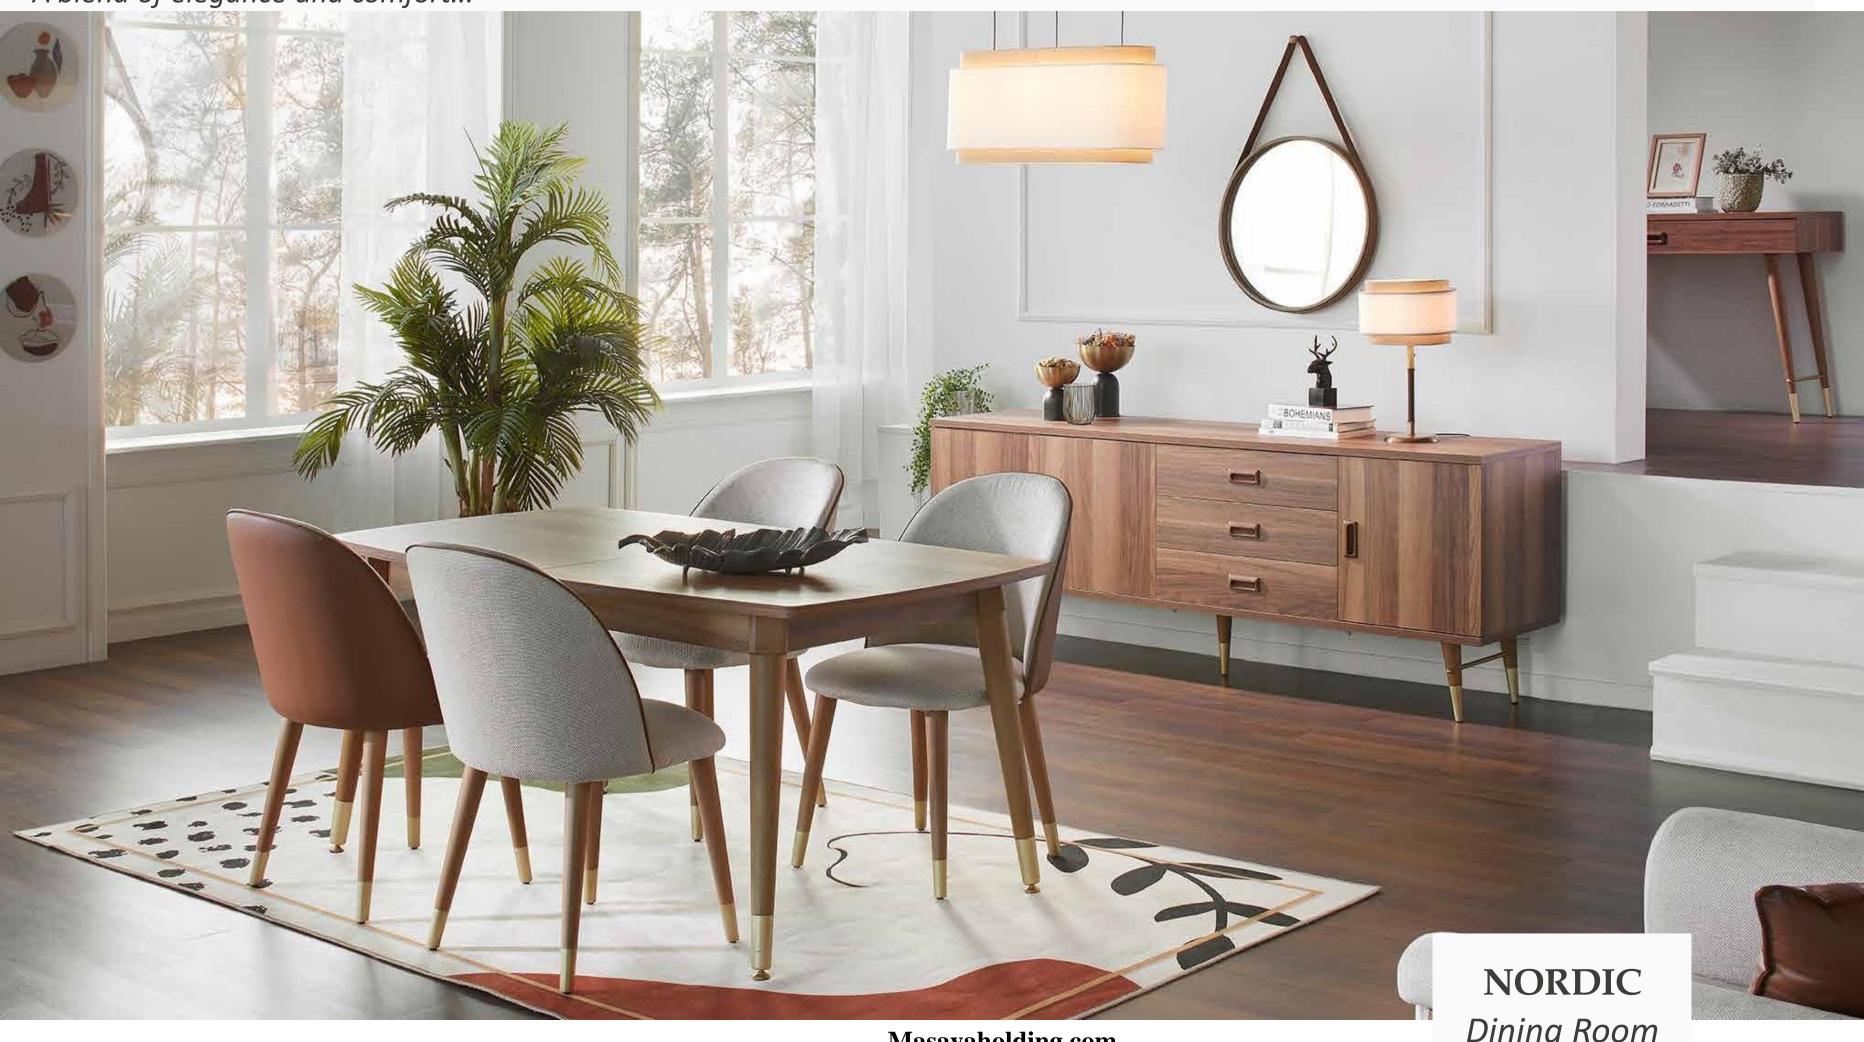

#### Retro Inspirations and Extraordinary Details

Designed with simplicity inspired by nature Nordic Dining Room Set catches attention with its Scandinavian vintage style. Nordic Dining Room Set is attractive with the ergonomically designed chairs, a table that has plain design features, a console with ample storage space, and a round mirror. Nordic Dining Room Set brings elegance to your home with retro style handle details.

Fixed Dining Table
W:1800mm D:950mm H:750mm

Ext. Dining Table
W:1600/2000mm D:900mm H:750mm

W:2102mm **D**:470mm **H**:800mm

Chair W:500mm D:600mm H:887mm

Mirror W:612mm D:30mm H:612mm

A blend of elegance and comfort...