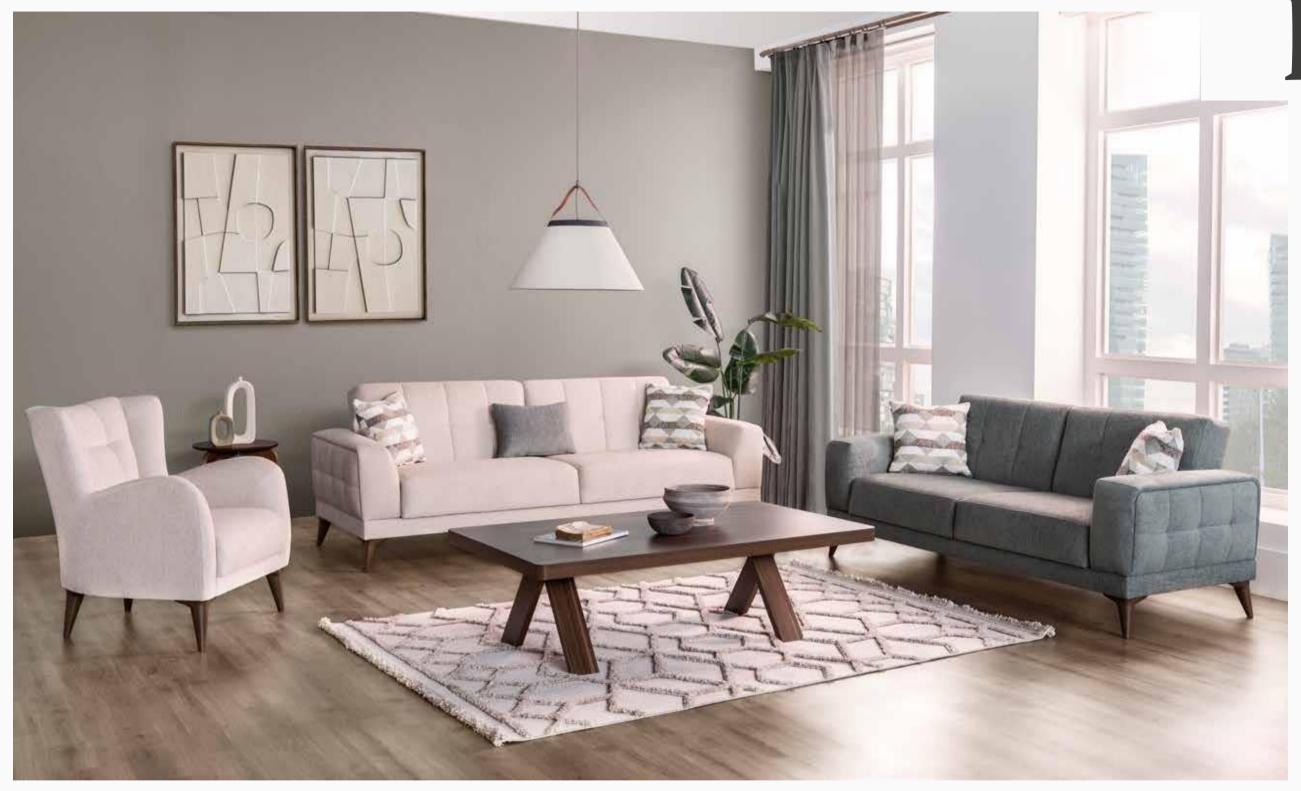

### Comfortable and Functional

Catching the eye with its minimalist design features, Lora Sofa Set complements the style of your home with its elegant lines and soft colors. Consisting of triple armchair, double armchair and wingchair, Lora Sofa Set lets you to reflect your own style with linen textured fabric options. The triple sofa is convertible into bed thanks to the invert scissor mechanism.

# LORA

*Armchair* **W:**735mm **D:**845mm **H:**855mm

*Two Seater* **W:**1920mm **D:**860mm **H:**750mm

Three Seater W:2320mm D:860mm H:750mm

Natural, exquisite and modern design...