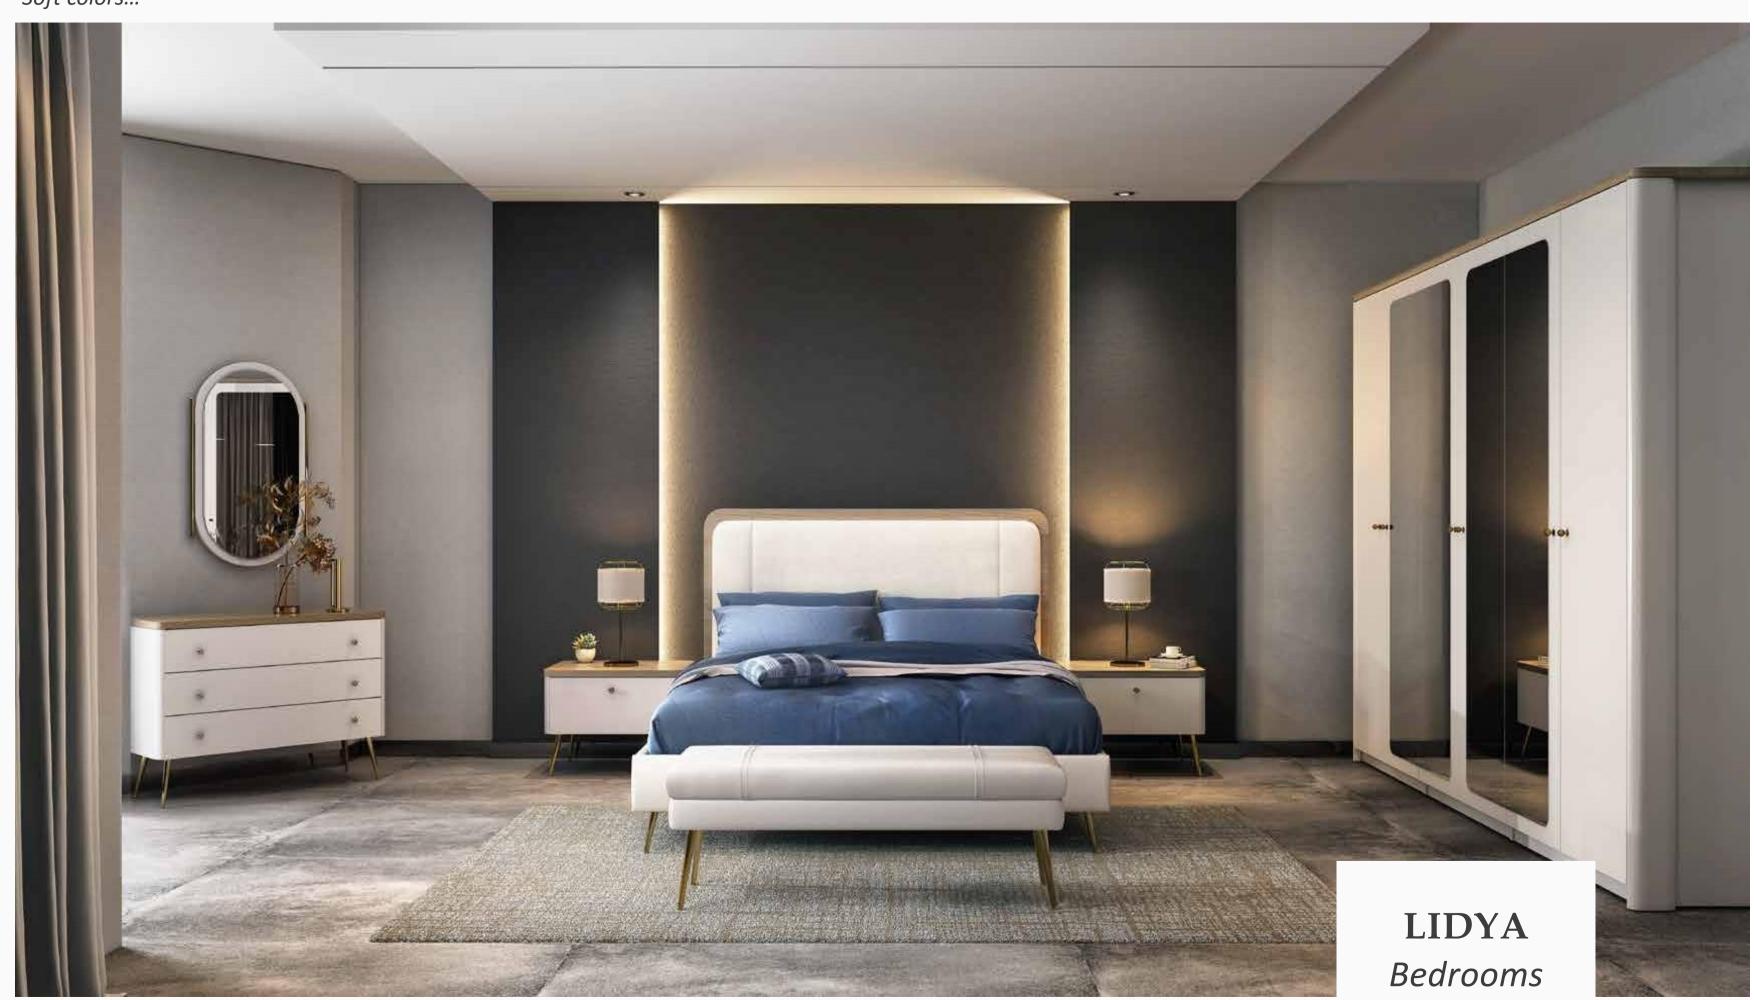

#### Spacious and Simple Design

Dazzling with the stylish harmony of oak and moonstone white, Lidya Bedroom Set features style and comfort together. Available in three wardrobe versions with five, six doors or sliding doors, Lidya Bedroom Set stands out with its elegant details and functionality features.

### Bedrooms

Soft colors...