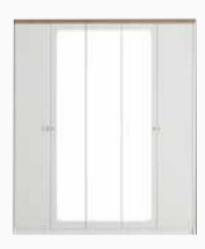

### **MASAYA**<sup>®</sup>

Stylish and Robust Design

Available in three wardrobe versions with five, six doors or sliding doors, Martha Bedroom Set catches the eye with its elegance and functionality features. Letting you to reflect your own style with three different headboards, Martha Bedroom Set, provides ease of cleaning for all modules with its high legs.

Classic design...

Bedrooms