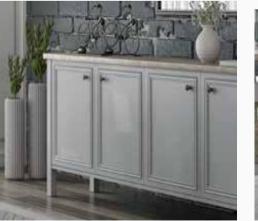

#### TV Unit

Drawing attention with its minimalist design features, Soffice TV Unit dazzles with its sapphire oak wood pattern color and marmo marble surface finish. Providing ample storage space for your belongings, items and books with its closed modules and shelf modules, Soffice TV Unit adds elegance and style to your living room.

Add style to your living room with the warmth of wood...

Simplistic and sturdy design...