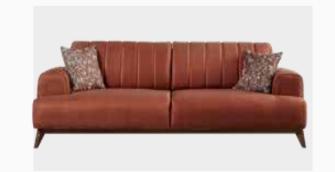

### Elegant and Stylish Design

Featuring impressive smooth lines, Porio Sofa Set lets you to create an extraordinary style with its elegant structure and stylish details. Porio Collection armchairs, which have dimensions that you can easily use even in narrow spaces, offer ease of cleaning with their high leg structure. Double and triple armchairs offer comfort for your guests with the feature of being transformed into a bed, while providing extra space for your belongings with its box structure.

# Dazzling with their elegant

details, Porio Armchairs offer ease of cleaning with their high legs structure.

**ELEGANT** 

MASAYA

Convenient and elegant design...

Sofa Set

NOREL