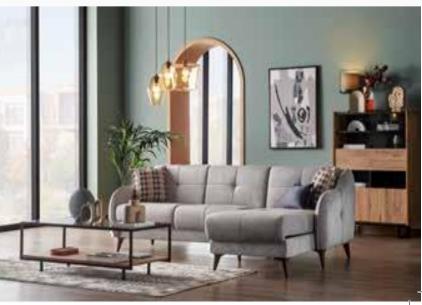

### Elegant and Stylish Design

Featuring impressive smooth lines, Porio Sofa Set lets you to create an extraordinary style with its elegant structure and stylish details. Porio Collection armchairs, which have dimensions that you can easily use even in narrow spaces, offer ease of cleaning with their high leg structure. Double and triple armchairs offer comfort for your guests with the feature of being transformed into a bed, while providing extra space for your belongings with its box structure.

# Dazzling with their elegant

details, Porio Armchairs offer ease of cleaning with their high legs structure.

**ELEGANT** 

MASAYA

Convenient and elegant design...

Sofa Set

NOREL

#### Corner Set

Featuring impressive smooth lines,
Porio Sofa Set lets you to create an
extraordinary style with its elegant
structure and stylish details. Porio
Collection armchairs, which have
dimensions that you can easily use
even in narrow spaces, offer ease of
cleaning with their high leg structure.
Double and triple armchairs offer
comfort for your guests with the
feature of being transformed into a
bed, while providing extra space for
your belongings with its box structure.

W:2430mm D:1550mm H:830mm