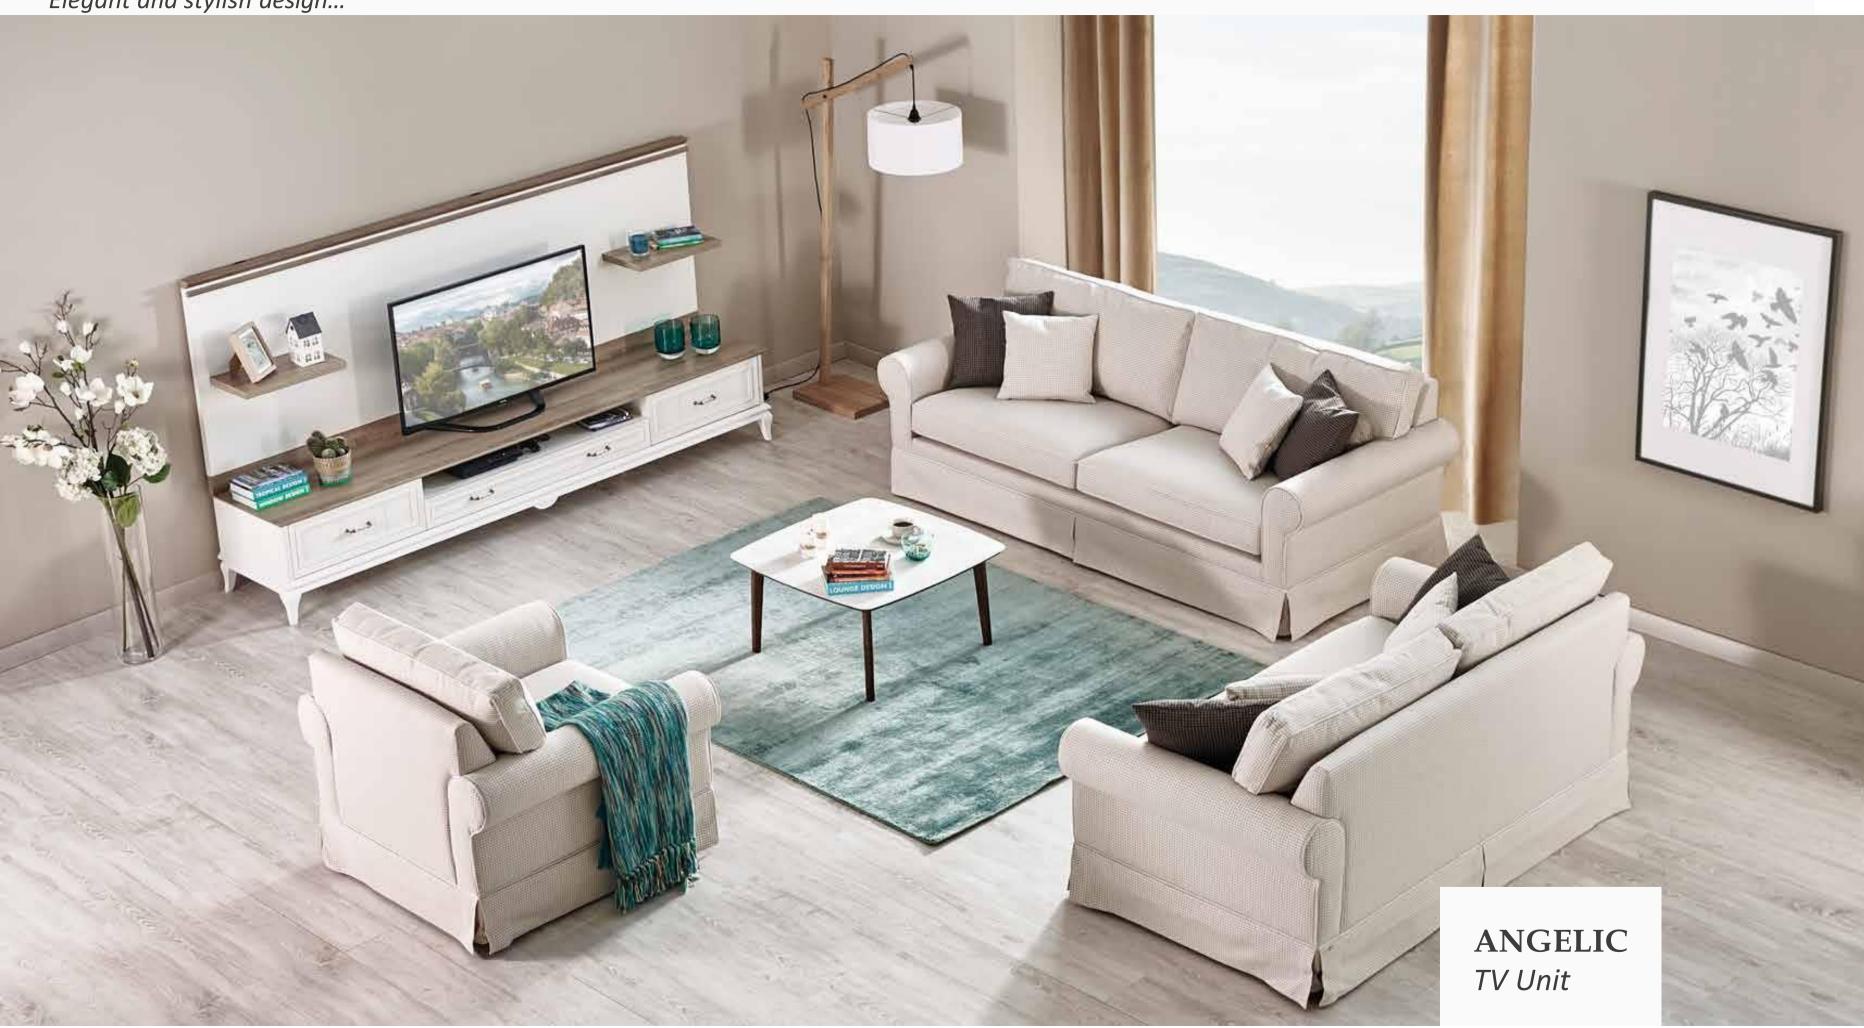

### Combination of Elegance and Comfort

Inspired by Mediterranean breezes, Angelic Sofa Set brings nature's beauty into your home with its soft teddy fabric, ethnic patterns and gentle colors. Featuring lumbar cushions manufactured from recycled materials, Angelic Armchairs offer two different leg options as metal and wood. Angelic Sofa Set, which draws attention with its special stitching details, brings elegance and comfort to your living room.

*Armchair* **W:**820mm **D:**840mm **H:**880mm

*Two Seater* **W**:1920mm **D**:1000mm **H**:770mm

Three Seater W:2320mm D:1000mm H:770mm

Comfortable and elegant design...