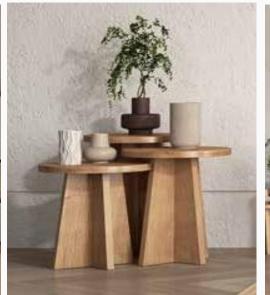

th ergonomically designed chairs, a table with marble- patterned top, a console with minimalist design features and a double round mirror.





Ext. Dining Table
W:1600/2000mm D:900mm H:740mm



*Dining Table* **W:**1800mm **D:**900mm **H:**750mm



*Console* **W:**1958mm **D:**490mm **H:**780mm



*Chair* **W:**500mm **D:**460mm **H:**830mm

The noble harmony of wood and black...



Masayaholding.com





Water

Inspired by the teachings of nature, we preferred native forms and fluid lines similar to the movements of water in the design of our products. In this process we have created a harmonious wholeness with elements that seemingly contradict each other, considering that even opposites are in harmony.

# MASAYA TV UNITS





Add style to your living room with the warmth of wood...











# SOFFICE

#### TV Unit

Drawing attention with its minimalist design features, Soffice TV Unit dazzles with its sapphire oak wood pattern color and marmo marble surface finish. Providing ample storage space for your belongings, items and books with its closed modules and shelf modules, Soffice TV Unit adds elegance and style to your living room.







Add style to your living room with the warmth of wood...



Simplistic and sturdy design...















#### TV Unit

Featuring a design inspired by the uniqueness and robust structure of nature, Grant TV Unit catches attention with its garden oak wood pattern finish. Offering additional space for your belongings, items and books with its closed, drawer and shelf compartments, Grant TV Unit complements the elegance of your living