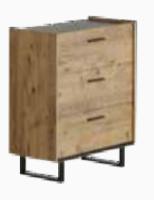

#### Bedrooms

Bedstead W:1730mm D:2300mm H:1150mm

Doors Wardrobe
W:2285mm D:610mm
H:2190mm

Doors Wardrobe
W:2350mm D:700mm

6 Doors Wardrobe W:2350mm D:700mm H:2260mm

Sliding WardrobeW:2350mm D:700mm H:2260mm

*Dresser* **W:**1200mm **D:**470mm **H:**805mm

Doors Wardrobe
W:2285mm D:610mm
H:2190mm

6 Doors Wardrobe W:2740mm D:610mm H:2190mm

6 Doors Wardrobe W:2740mm D:610mm H:2190mm

Sliding Wardrobe
W:2350mm D:700mm H:2260mm

Nightstand W:690mm D:435mm H:425mm

5 Doors Wardrobe W:2740mm D:610mm H:2190mm

6 Doors Wardrobe W:2740mm D:610mm H:2190mm

6 Doors Wardrobe W:2740mm D:700mm H:2260mm

Paste colors...