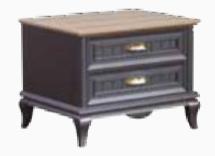

#### Bedrooms

Bedstead W:1730mm D:2300mm H:1150mm

Doors Wardrobe
W:2285mm D:610mm
H:2190mm

Doors Wardrobe
W:2350mm D:700mm

6 Doors Wardrobe W:2350mm D:700mm H:2260mm

Sliding WardrobeW:2350mm D:700mm H:2260mm

*Dresser* **W:**1200mm **D:**470mm **H:**805mm

Doors Wardrobe
W:2285mm D:610mm
H:2190mm

6 Doors Wardrobe W:2740mm D:610mm H:2190mm

6 Doors Wardrobe W:2740mm D:610mm H:2190mm

Sliding Wardrobe
W:2350mm D:700mm H:2260mm

Nightstand W:690mm D:435mm H:425mm

5 Doors Wardrobe W:2740mm D:610mm H:2190mm

6 Doors Wardrobe W:2740mm D:610mm H:2190mm

6 Doors Wardrobe W:2740mm D:700mm H:2260mm

Paste colors...