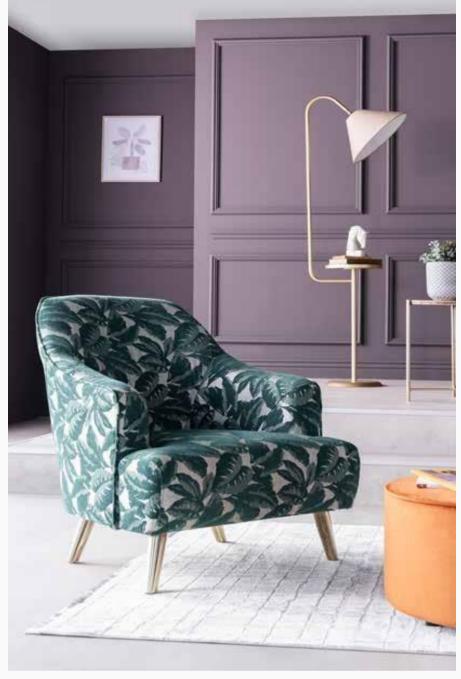

### Comfortable and Distinctive Design

Catching the eye with its exclusive woven fabric, Senta Sofa Set brings additional comfort with its soft foam rubber upholstery. Capable of transforming into a bed with the tilting backrest mechanism integrated into double and triple armchairs, Senta Sofa Set allows you to create your style by choosing among various fabric options.

### Koltuk Takımı / Sofa Set

Armchair W:950mm D:920mm H:860mm

*Two Seater* **W**:2060mm **D**:920mm **H**:820mm

Three Seater W:2320mm D:920mm H:820mm

Minimal and comfortable design...