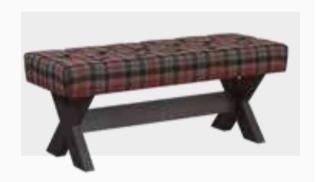

#### Comfortable and Modernistic Design

Standing out with its unique blend of metal and natural wood, Hardy Dining Room Set will take center stage in modern homes. Blending nature's essence with industrial loft style and featuring comfortable seated chairs and bench, table with simple lines, console with ample storage space and square framed round mirror, Hardy Dining Room Set is ready to become the choice of those who appreciate an unusual and strong style.

Dining Table
W:2000mm D:1000mm H:750mm

*Bench* **W:**1400mm **D:**410mm **H:**450mm

*Console* **W:**2090mm **D:**950mm **H:**760mm

Chair W:470mm D:565mm H:820mm

Unusual, strong design...

A modern interpretation of country style...