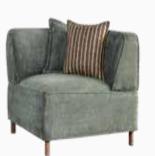

# HARDY

Sofa Set

Armchair W:1010mm D:910mm H:880mm

*Two Seater* **W**:2150mm **D**:950mm **H**:800mm

Three Seater W:2475mm D:950mm H:800mm

### Modernistic and Comfortable Design

Hardy Sofa Set blends elegance and comfort through its exclusive design and options of nubuck and linen textured fabrics. Featuring walnut colored solid wood legs, Hardy Armchairs can be transformed into a bed with the backrest sliding mechanism integrated into double and triple armchairs.