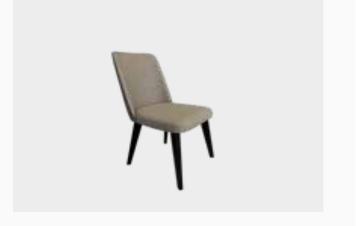

#### Elegant and Simple Design

Drawing attention with its elegant design features, Lionel Dining Room Set catches the eye with its black details and marble patterned tabletop. Lionel Dining Room Set creates a unique environment for your dinner with its minimal designed table, large interior console, ergonomic chairs and round designed mirror.

Masayaholding.com

Masayaholding.com

Dining Room

Timeless design, elegant details...

Dining Room