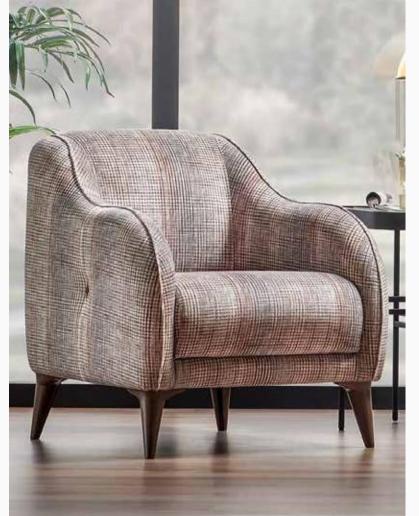

### Elegant and Stylish Design

Featuring impressive smooth lines, Porio Sofa Set lets you to create an extraordinary style with its elegant structure and stylish details. Porio Collection armchairs, which have dimensions that you can easily use even in narrow spaces, offer ease of cleaning with their high leg structure. Double and triple armchairs offer comfort for your guests with the feature of being transformed into a bed, while providing extra space for your belongings with its box structure.

# Dazzling with their elegant

details, Porio Armchairs offer ease of cleaning with their high legs structure.

**ELEGANT** 

MASAYA

Convenient and elegant design...

Sofa Set

NOREL