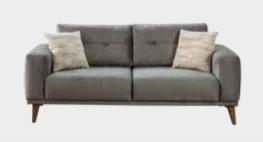

## Sofa Set

*Armchair* **W:**710mm **D:**920mm **H:**900mm

Three Seater W:1950mm D:980mm H:760mm

*Three Seater* **W**:2250mm **D**:980mm **H**:760mm

# Robust and Extraordinary Design

Bringing elegance and functionality to your living spaces, Viena Sofa Set will add comfort and elegance to your live with its exclusive woven fabric options and comfortable upholstery. Offering ease of cleaning with its high leg structure, Viena Sofa Set offers additional comfort through its soft upholstery. Drawing attention with its robust style, Viena Sofa Set is ready to be popular among those who seek a distinctive style with a hint of button and stitching details.

# MASAYA® **FUNCTIONAL** Convertible into a bed with the tilting backrest mechanism, the double and triple armchairs from the Viena Sofa Set bring functionality to your living room.

Viena Sofa Set

Modern style, elegant details...