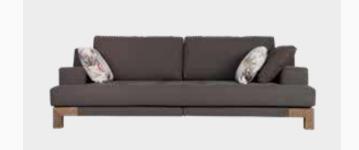

#### Minimal and Robust Design

Distinguished with its quilted stitching details, Vanensi Sofa Set brings comfort to your home with its spacious seating. Vanensi Sofa Set offers convenience the bed mechanism integrated into triple and double armchairs, stowed away by rotating back in the backrest section.

#### STURDY

Featuring an high elegant leg structure, Vanensi Sofa Set is ready to add beauty to your home for many years with its sturdy structure.

Armchair W:750mm D:700mm H:920mm

Two Seater W:1900mm D:1000mm H:760mm

Three Seater W:2200mm D:1000mm H:760mm