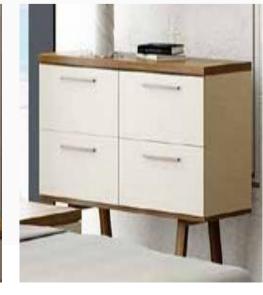

*Dresser* **W:**1200mm **D:**470mm **H:**805mm

Doors Wardrobe
W:2285mm D:610mm
H:2190mm

6 Doors Wardrobe W:2740mm D:610mm H:2190mm

6 Doors Wardrobe W:2740mm D:610mm H:2190mm

Sliding Wardrobe
W:2350mm D:700mm H:2260mm

Nightstand W:690mm D:435mm H:425mm

5 Doors Wardrobe W:2740mm D:610mm H:2190mm

6 Doors Wardrobe W:2740mm D:610mm H:2190mm

6 Doors Wardrobe W:2740mm D:700mm H:2260mm

Paste colors...