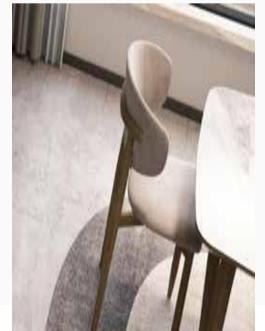

# MASAYA DINING ROOMS

Minimal and elegant design...

Dining Room

#### Minimal Design and Comfortable Structure

Drawing attention with its elegant design features, Soffice Dining Room Set dazzles with its sapphire oak wood pattern color and marmo marble surface finish. Featuring two different chair options with or without armrests, Soffice Dining Room Set brings elegance and style to your home with an oval table that has a marble pattern top, a console with ample storage space, ergonomic chairs and bench, and a round design mirror.

Fixed Dining Table
W:2000mm D:1000mm H:755mm

**Bench W:**1060mm **D:**480mm **H:**470mm

*Console* **W**:2079mm **D**:465mm **H**:780mm

Chair **W**:690mm **D**:590mm **H**:680mm

Sandalye H:835mm

Minimal and elegant design...