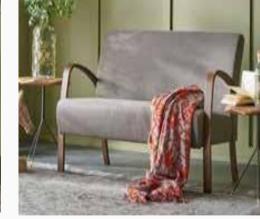

### Comfortable and Distinctive Design

Catching the eye with its exclusive woven fabric, Senta Sofa Set brings additional comfort with its soft foam rubber upholstery. Capable of transforming into a bed with the tilting backrest mechanism integrated into double and triple armchairs, Senta Sofa Set allows you to create your style by choosing among various fabric options.

### Koltuk Takımı / Sofa Set

Armchair W:950mm D:920mm H:860mm

*Two Seater* **W**:2060mm **D**:920mm **H**:820mm

Three Seater W:2320mm D:920mm H:820mm

Minimal and comfortable design...