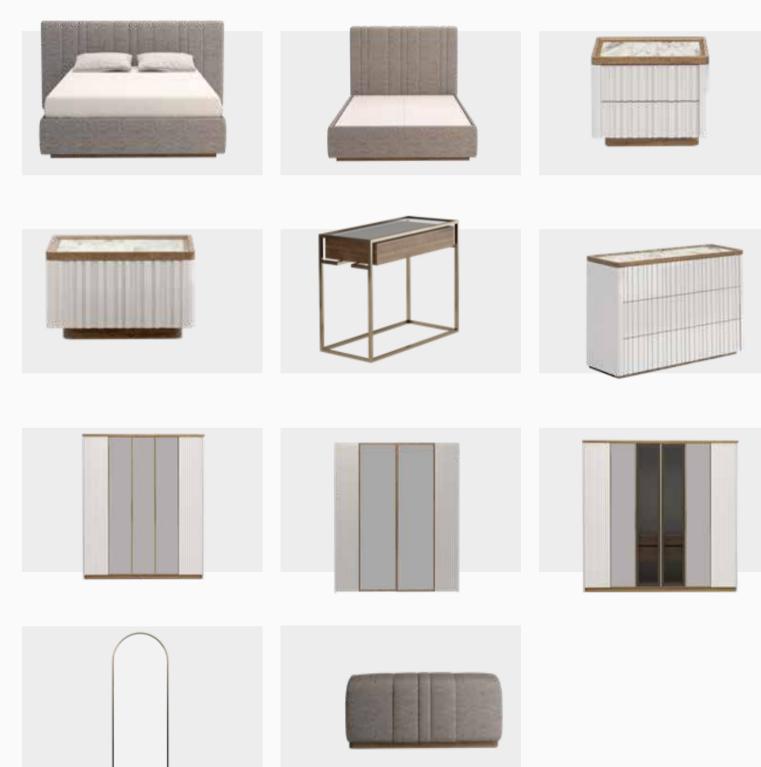

#### Modern and Stylish Design

Dazzling with its vivid colors and simple design, Lionte Bedroom Set brings style to your bedroom. Offering additional comfort with its fabric upholstery, Lionte Bedroom Set draws attention with five-door, six-door, folding door and sliding door wardrobe options.

An exceptional design...

Masayaholding.com