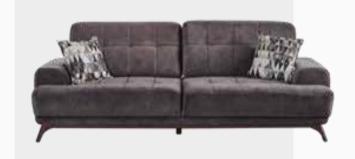

Three Seater W:2300mm D:980mm H:770mm

Minimal and modern design...

Comfortable sitting, Elegant Design

Martis Sofa Set, attracting attention with its minimal design, offers the opportunity to be used for years with pleasure with its solid frame structure. Bringing elegance to your living room with nubuck textured wipeable fabric, Martis Sofa Sets' double and triple armchairs can be easily turned into a

bed. Martis Sofa Set offers ease of cleaning with its high leg structure and provides extra comfort with feather upholstery on 32 DNS sponge.

*Armchair* **W:**750mm **D:**900mm **H:**900mm

Two Seater W:2020mm D:1060mm H:830mm

Three Seater W:2420mm D:1060mm H:830mm

Elegant and comfortable design...