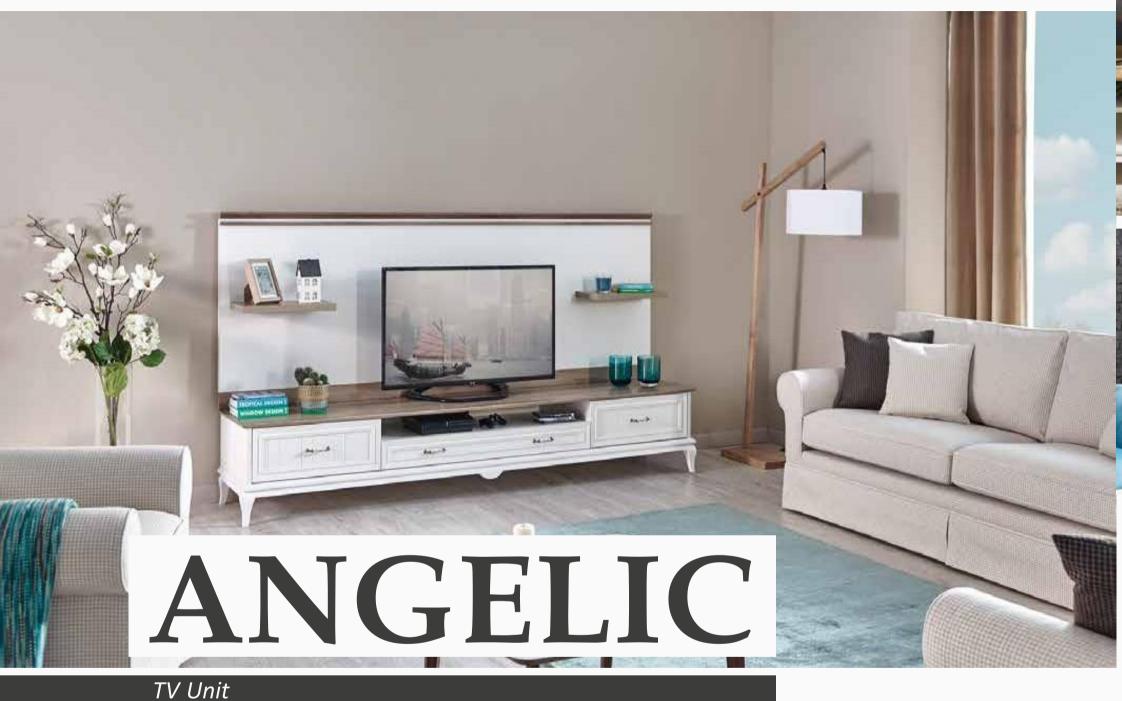

Extraordinary and stylish design...

Masayaholding.com

Elegant and stylish design...

Angelic TV Unit complements the style of your home by seamlessly blending white and natural wood. Bringing a touch of nostalgia to your living room with its country style design, Angelic Tv Unit offers additional storage space for your belongings and items with drawer and shelf compartments.

Elegant and stylish design...

Masayaholding.com

Extraordinary and strong design...

# ANGELIC

#### TV Unit

Attracting attention with its country style, Angelic Dark TV Unit is ready to make a great touch to your living room with its smoked color and gold details. Angelic Dark TV Unit, which provides extra space for your belongings and items with its drawers, doors and open compartments, also provides ease of cleaning with its high leg structure.