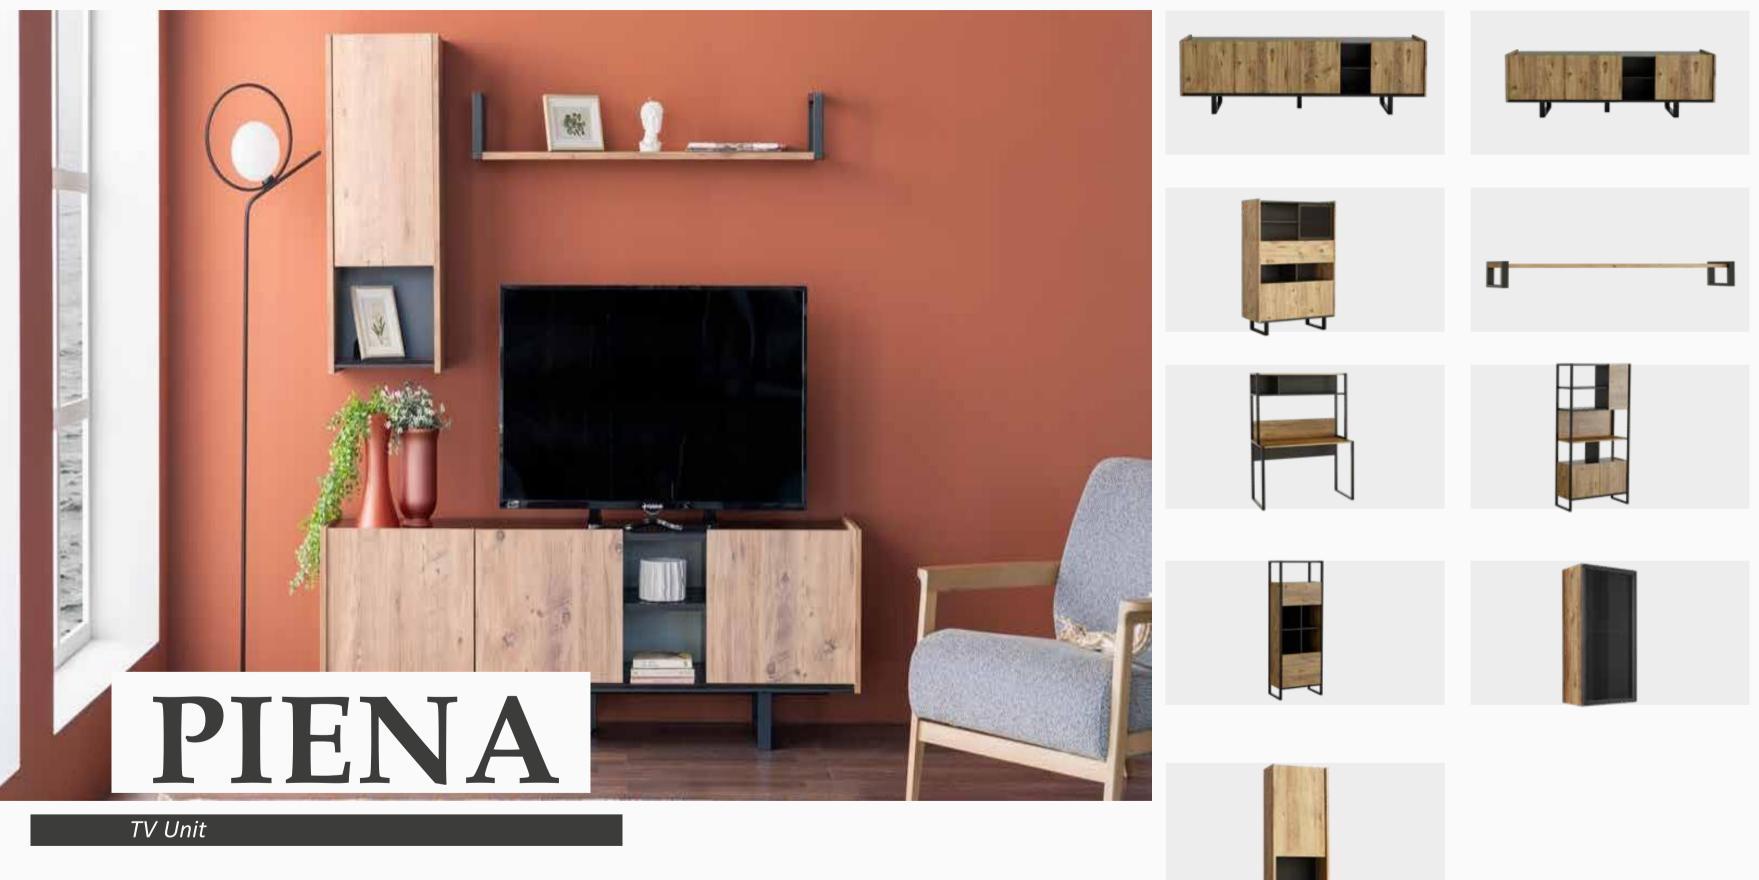

#### **PIENA**

#### Corner Set

Bringing elegance and comfort to your living room with its simplistic design and comfortable upholstery, Piena Corner Sofa lets you to reflect your own style with fabric alternatives inspired by the unique shades of nature.

Convertible into a bed with its invert scissor mechanism, Piena Corner Sofa ensures ease of cleaning with its high leg structure.

Big Module
W:2950mm D:1400mm H:780mm

*Small Corner* **W:**2320mm **D:**1400mm **H:**780mm

*Pouff* **W:**1040mm **D:**740mm **H:**440mm