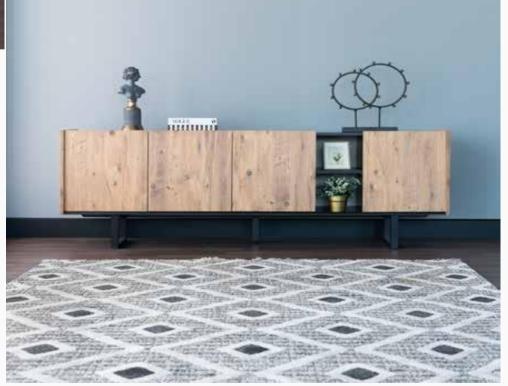

#### Harmony of Wood and Metal

Catching the eye with its modern design concept, Piena Dining Room Set showcases the unique harmony of black, pine and beige. Drawing attention with its simple design features, Piena Dining Room Set brings both comfort and elegance to your home with ergonomic chairs, minimal design table and console.

Ext. Dining Table
W:1600/2000mm D:900mm H:750mm

Dining Table
W:1800mm D:950mm H:750mm

*Console* **W**:2100mm **D**:448mm **H**:772mm

*Chair* **W:**495mm **D:**600mm **H:**855mm

Masayaholding.com

Modern design, elegant details...