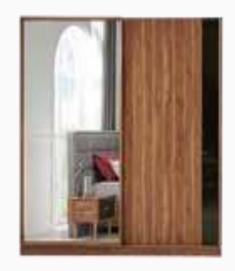

#### Bedrooms

Bedstead W:1730mm D:2300mm H:1150mm

Doors Wardrobe
W:2285mm D:610mm
H:2190mm

Doors Wardrobe
W:2350mm D:700mm

6 Doors Wardrobe W:2350mm D:700mm H:2260mm

Sliding WardrobeW:2350mm D:700mm H:2260mm

*Dresser* **W:**1200mm **D:**470mm **H:**805mm

Doors Wardrobe
W:2285mm D:610mm
H:2190mm

6 Doors Wardrobe W:2740mm D:610mm H:2190mm

6 Doors Wardrobe W:2740mm D:610mm H:2190mm

Sliding Wardrobe
W:2350mm D:700mm H:2260mm

Nightstand W:690mm D:435mm H:425mm

5 Doors Wardrobe W:2740mm D:610mm H:2190mm

6 Doors Wardrobe W:2740mm D:610mm H:2190mm

6 Doors Wardrobe W:2740mm D:700mm H:2260mm

Paste colors...