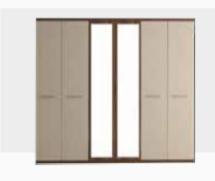

### Simple Lines

Attracting attention with its minimal design features, Senta Bedroom Set brings elegance and comfort to your home with its gentle colors and soft upholstery. Available in three wardrobe versions with five, six doors or sliding doors, Senta Bedroom Set stands out with its elegant details and functionality features.

Simple design...

Masayaholding.com