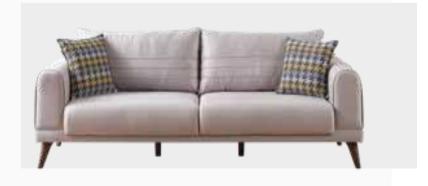

# HARDY

Sofa Set

Armchair W:1010mm D:910mm H:880mm

*Two Seater* **W**:2150mm **D**:950mm **H**:800mm

Three Seater W:2475mm D:950mm H:800mm

### Modernistic and Comfortable Design

Hardy Sofa Set blends elegance and comfort through its exclusive design and options of nubuck and linen textured fabrics. Featuring walnut colored solid wood legs, Hardy Armchairs can be transformed into a bed with the backrest sliding mechanism integrated into double and triple armchairs.