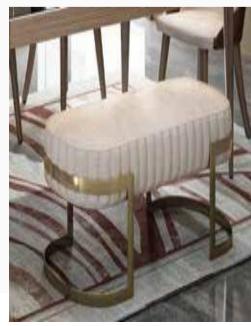

# HARDY

Sofa Set

Armchair W:1010mm D:910mm H:880mm

*Two Seater* **W**:2150mm **D**:950mm **H**:800mm

Three Seater W:2475mm D:950mm H:800mm

### Modernistic and Comfortable Design

Hardy Sofa Set blends elegance and comfort through its exclusive design and options of nubuck and linen textured fabrics. Featuring walnut colored solid wood legs, Hardy Armchairs can be transformed into a bed with the backrest sliding mechanism integrated into double and triple armchairs.