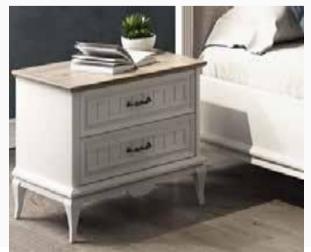

#### Bedrooms

Bedstead W:1730mm D:2300mm H:1150mm

Doors Wardrobe
W:2285mm D:610mm
H:2190mm

Doors Wardrobe
W:2350mm D:700mm

6 Doors Wardrobe W:2350mm D:700mm H:2260mm

Sliding WardrobeW:2350mm D:700mm H:2260mm

*Dresser* **W:**1200mm **D:**470mm **H:**805mm

Doors Wardrobe
W:2285mm D:610mm
H:2190mm

6 Doors Wardrobe W:2740mm D:610mm H:2190mm

6 Doors Wardrobe W:2740mm D:610mm H:2190mm

Sliding Wardrobe
W:2350mm D:700mm H:2260mm

Nightstand W:690mm D:435mm H:425mm

5 Doors Wardrobe W:2740mm D:610mm H:2190mm

6 Doors Wardrobe W:2740mm D:610mm H:2190mm

6 Doors Wardrobe W:2740mm D:700mm H:2260mm

Paste colors...