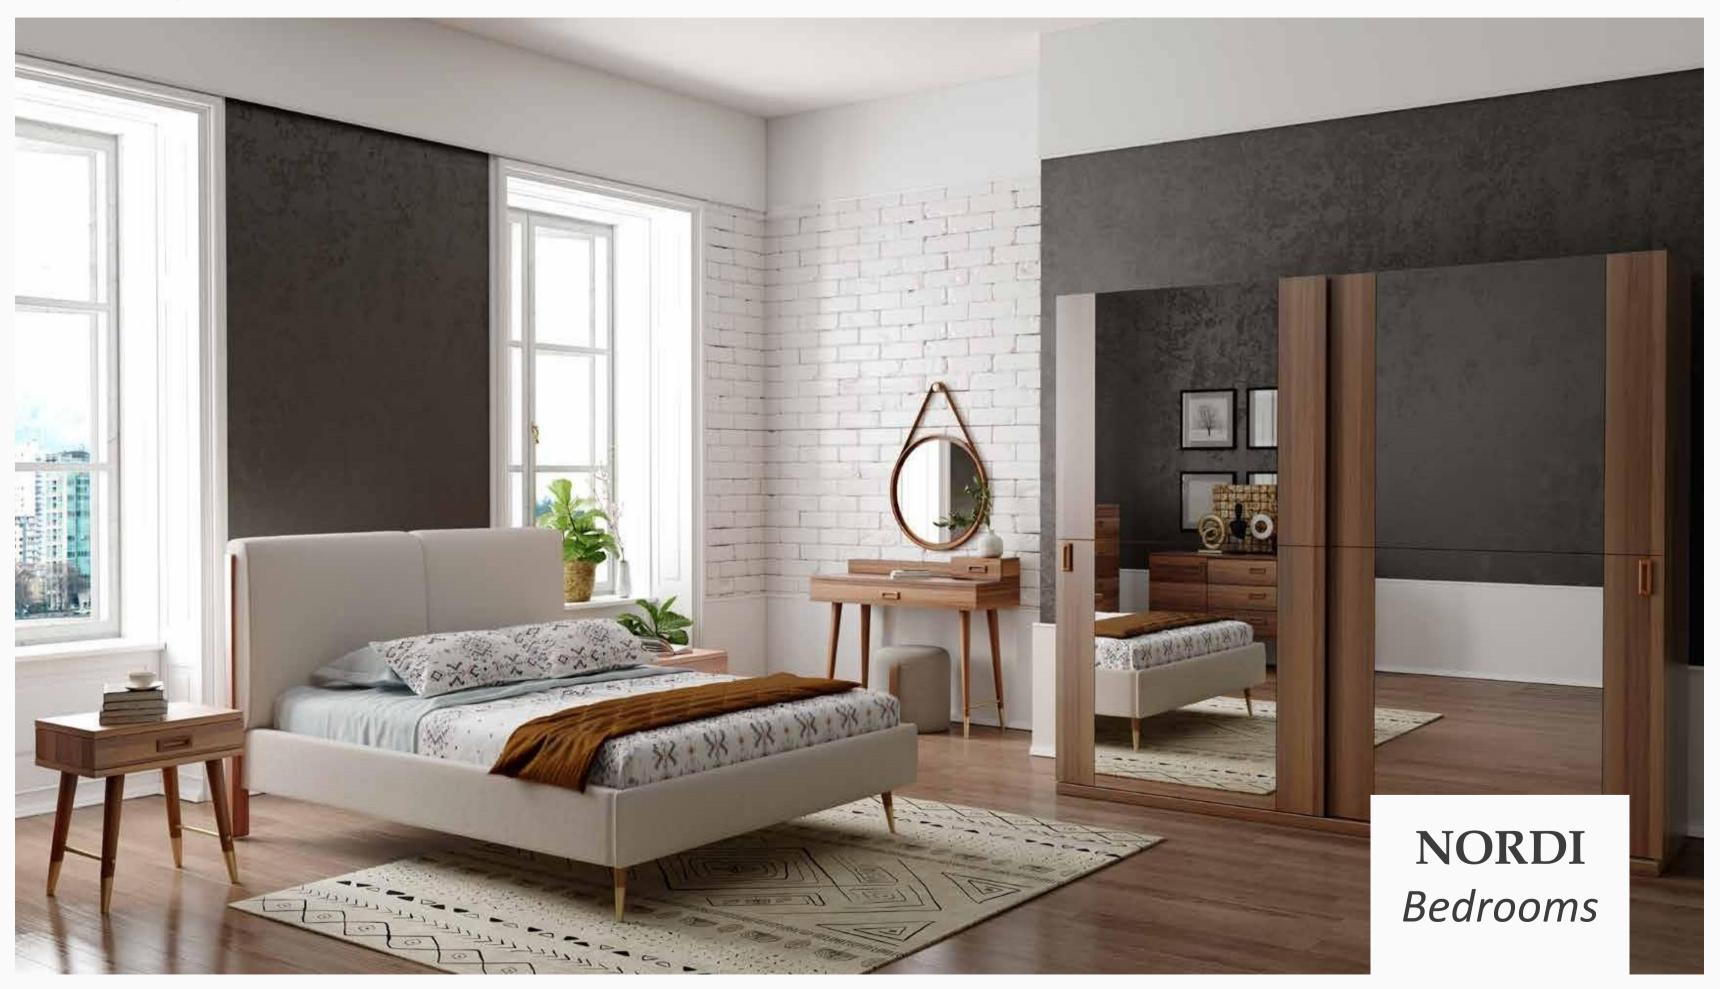

lors...





#### Bedrooms



### Functional Design

Nordic Bedroom Set stands out its design features reflecting the blend of retro and modern style. Available in three wardrobe versions with five, six doors or sliding doors, Nordic Bedroom Set catches the eye with its elegant details and functionality features.



Karyola / Bedstead W:1700mm D:2075mm H:400mm



**Şifonyer** / *Dresser* **W:**1200mm **D:**454mm **H:**820mm



Komodin / Nightstand W:550mm D:410mm H:510mm



Narrow Dresser W:600mm D:454mm H:1150mm



Make up Table W:1100mm D:450mm H:775mm



**W:**1150mm **D:**430mm **H:**440mm



5 Kapaklı Dolap / 5 Doors Wardrobe W:2286mm D:610mm H:2190mm



5 Kapaklı Dolap / 5 Doors Wardrobe W:2739mm D:610mm H:2190mm



Dekor / Decor W:-mm D:-mm H:-mm



Stylish and elegant details ...



### MASAYA HOLDING Golden Business

### Contactez-nous

- +90 541 667 51 31 / +225 07 16 27 81 31
- info@masayaholding.com
- www.masayaholding.com
- Abidjan, Cocody, Riviera Akouédo-ancien













@masayaholding







Masayaholding.com