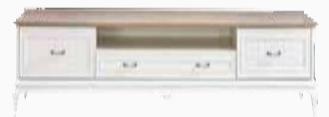

# SOFFICE

#### TV Unit

Drawing attention with its minimalist design features, Soffice TV Unit dazzles with its sapphire oak wood pattern color and marmo marble surface finish. Providing ample storage space for your belongings, items and books with its closed modules and shelf modules, Soffice TV Unit adds elegance and style to your living room.