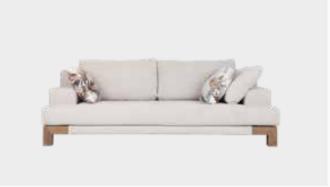

#### Minimal and Robust Design

Distinguished with its quilted stitching details, Vanensi Sofa Set brings comfort to your home with its spacious seating. Vanensi Sofa Set offers convenience the bed mechanism integrated into triple and double armchairs, stowed away by rotating back in the backrest section.

#### STURDY

Featuring an high elegant leg structure, Vanensi Sofa Set is ready to add beauty to your home for many years with its sturdy structure.

Armchair W:750mm D:700mm H:920mm

Two Seater W:1900mm D:1000mm H:760mm

Three Seater W:2200mm D:1000mm H:760mm