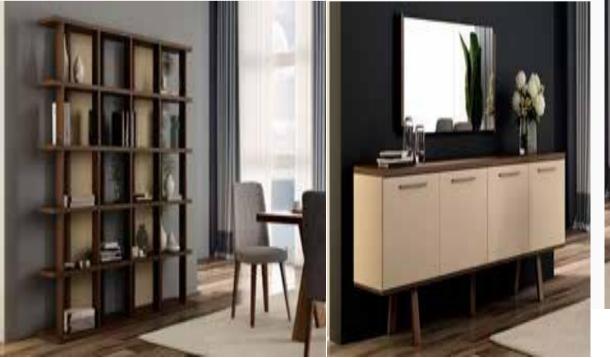

Modular design, stylish details...

The unique harmony of walnut and white...

Masayaholding.com

Distinctive textures, elegant details...

Crafted from premium materials that do not harm nature, Senta TV Unit will enhance the elegance of your home with linen textured beige doors and a walnut-colored body. Senta Tv Unit offers ease of cleaning with its high leg structure and also provides additional space for your private belongings with closed compartments.