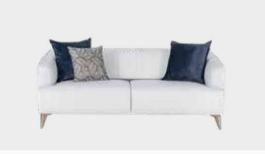

# HARDY

Sofa Set

Armchair W:1010mm D:910mm H:880mm

*Two Seater* **W**:2150mm **D**:950mm **H**:800mm

Three Seater W:2475mm D:950mm H:800mm

### Modernistic and Comfortable Design

Hardy Sofa Set blends elegance and comfort through its exclusive design and options of nubuck and linen textured fabrics. Featuring walnut colored solid wood legs, Hardy Armchairs can be transformed into a bed with the backrest sliding mechanism integrated into double and triple armchairs.

Hardy Sofa Set

Stylish and comfortable design...