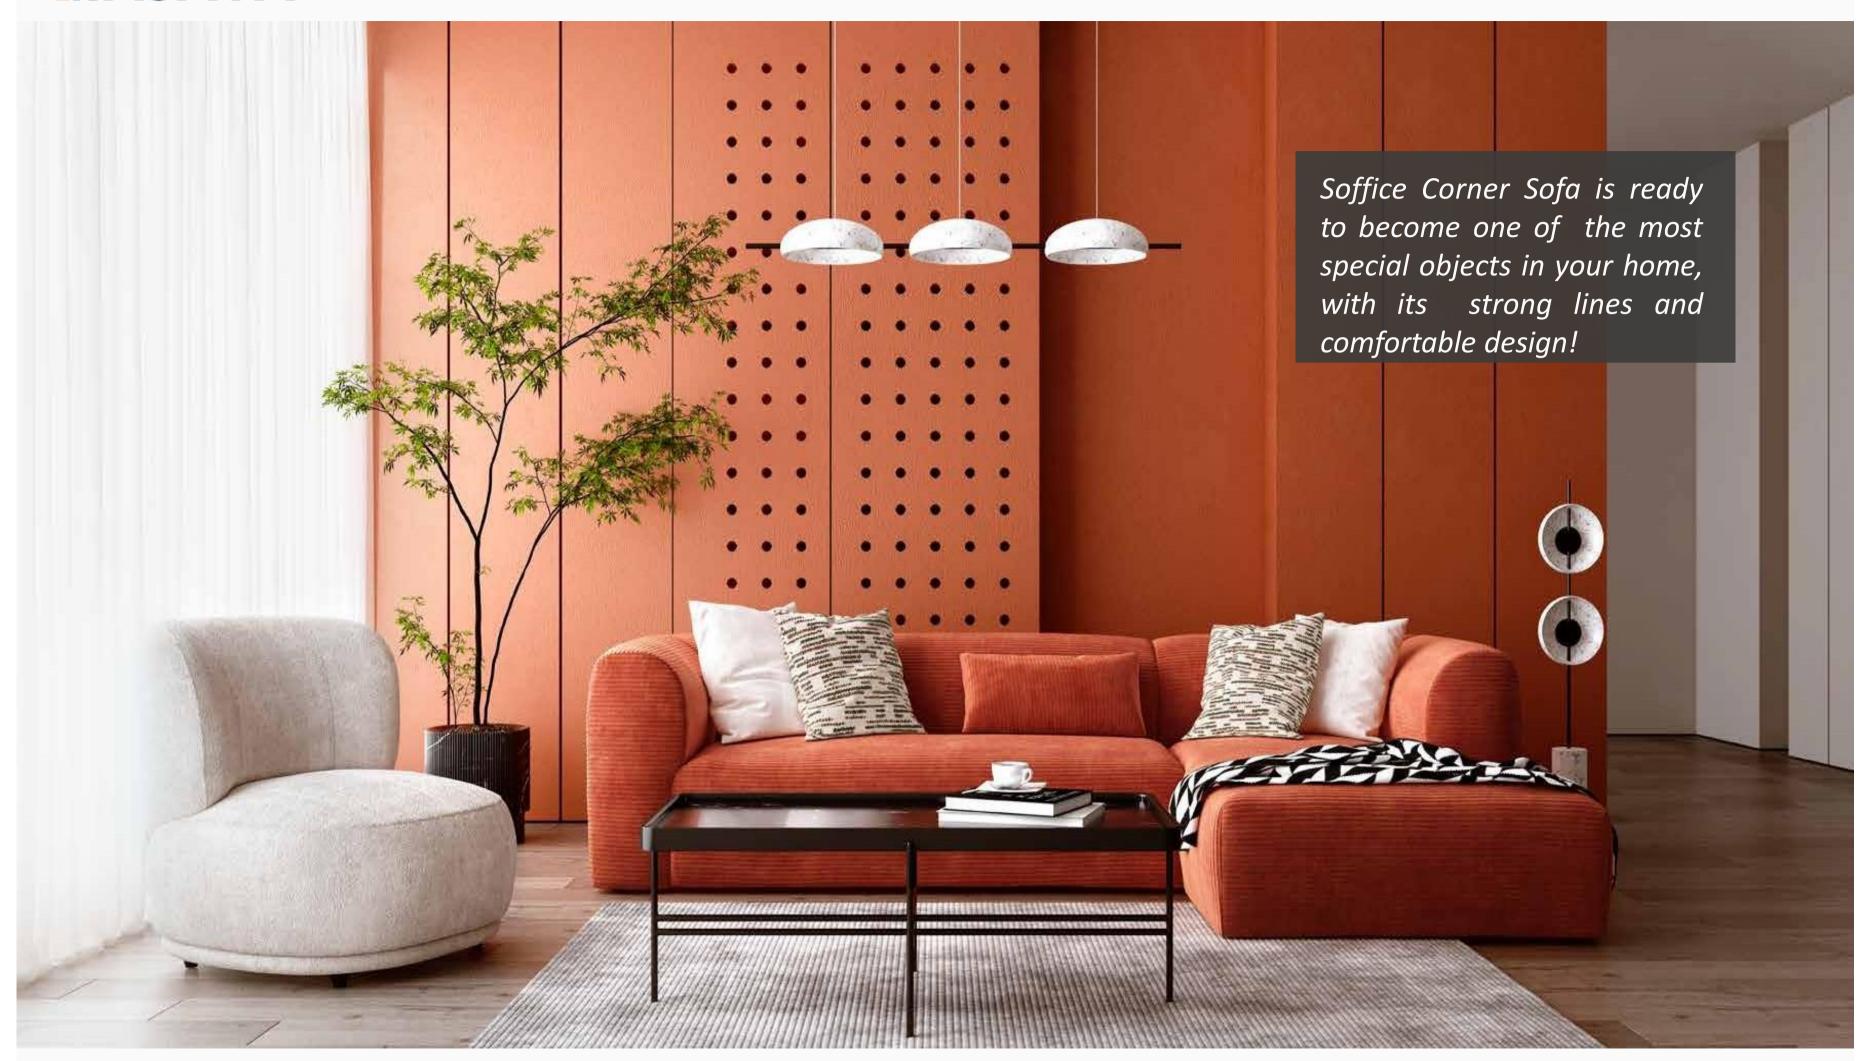

#### Corner Set

Reflecting the most vibrant and calm colors of nature, Soffice Corner Sofa dazzles with its special woven corduroy fabric options and provides comfort with its deep seating area. Offering extra comfort due to the feather foam used in the seat font and armrests, Soffice Corner Sofa allows you to design the most suitable corner sofa for your home with its right and left corner option.

Soffice Corner
W:2900mm D:1720mm H:710mm

Corner Set

Shining with modern design features and minimalist lines, Lugano Corner Sofa lets you to create an exclusive couch tailored to your style with its modular structure. Attracting attention with elegant wooden legs, Lugano Corner Sofa brings comfort and convenience to your living room with its gentle color ergonomic upholstery and USB connectivity, wireless charging feature integrated into the intermediate module.