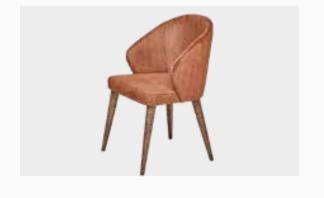

#### Minimal and Robust Design

Distinguished with its quilted stitching details, Vanensi Sofa Set brings comfort to your home with its spacious seating. Vanensi Sofa Set offers convenience the bed mechanism integrated into triple and double armchairs, stowed away by rotating back in the backrest section.

#### STURDY

Featuring an high elegant leg structure, Vanensi Sofa Set is ready to add beauty to your home for many years with its sturdy structure.

Armchair W:750mm D:700mm H:920mm

Two Seater W:1900mm D:1000mm H:760mm