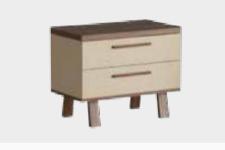

#### Bedrooms

Bedstead W:1730mm D:2300mm H:1150mm

Doors Wardrobe
W:2285mm D:610mm
H:2190mm

Doors Wardrobe
W:2350mm D:700mm

6 Doors Wardrobe W:2350mm D:700mm H:2260mm

Sliding WardrobeW:2350mm D:700mm H:2260mm

*Dresser* **W:**1200mm **D:**470mm **H:**805mm

Doors Wardrobe
W:2285mm D:610mm
H:2190mm

6 Doors Wardrobe W:2740mm D:610mm H:2190mm

6 Doors Wardrobe W:2740mm D:610mm H:2190mm

Sliding Wardrobe
W:2350mm D:700mm H:2260mm

Nightstand W:690mm D:435mm H:425mm

5 Doors Wardrobe W:2740mm D:610mm H:2190mm

6 Doors Wardrobe W:2740mm D:610mm H:2190mm

6 Doors Wardrobe W:2740mm D:700mm H:2260mm

Paste colors...