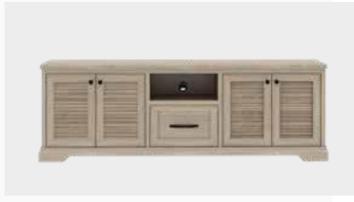

#### TV Unit

Featuring a design inspired by the uniqueness and robust structure of nature, Grant TV Unit catches attention with its garden oak wood pattern finish. Offering additional space for your belongings, items and books with its closed, drawer and shelf compartments, Grant TV Unit complements the elegance of your living room.

Simplistic and sturdy design...

Stylish and spacious design...

Designed with the inspiration of nature, Lionte TV Unit is eye-catching with the unique harmony of freesia marble pattern and mensa walnut. Lionte TV Unit features led lighting under the top closed module and TV top drawer module. Offering additional space for your belongings, items and books with its drawer and shelf modules, Lionte TV Unit complements the elegance of your home with its stylish details.