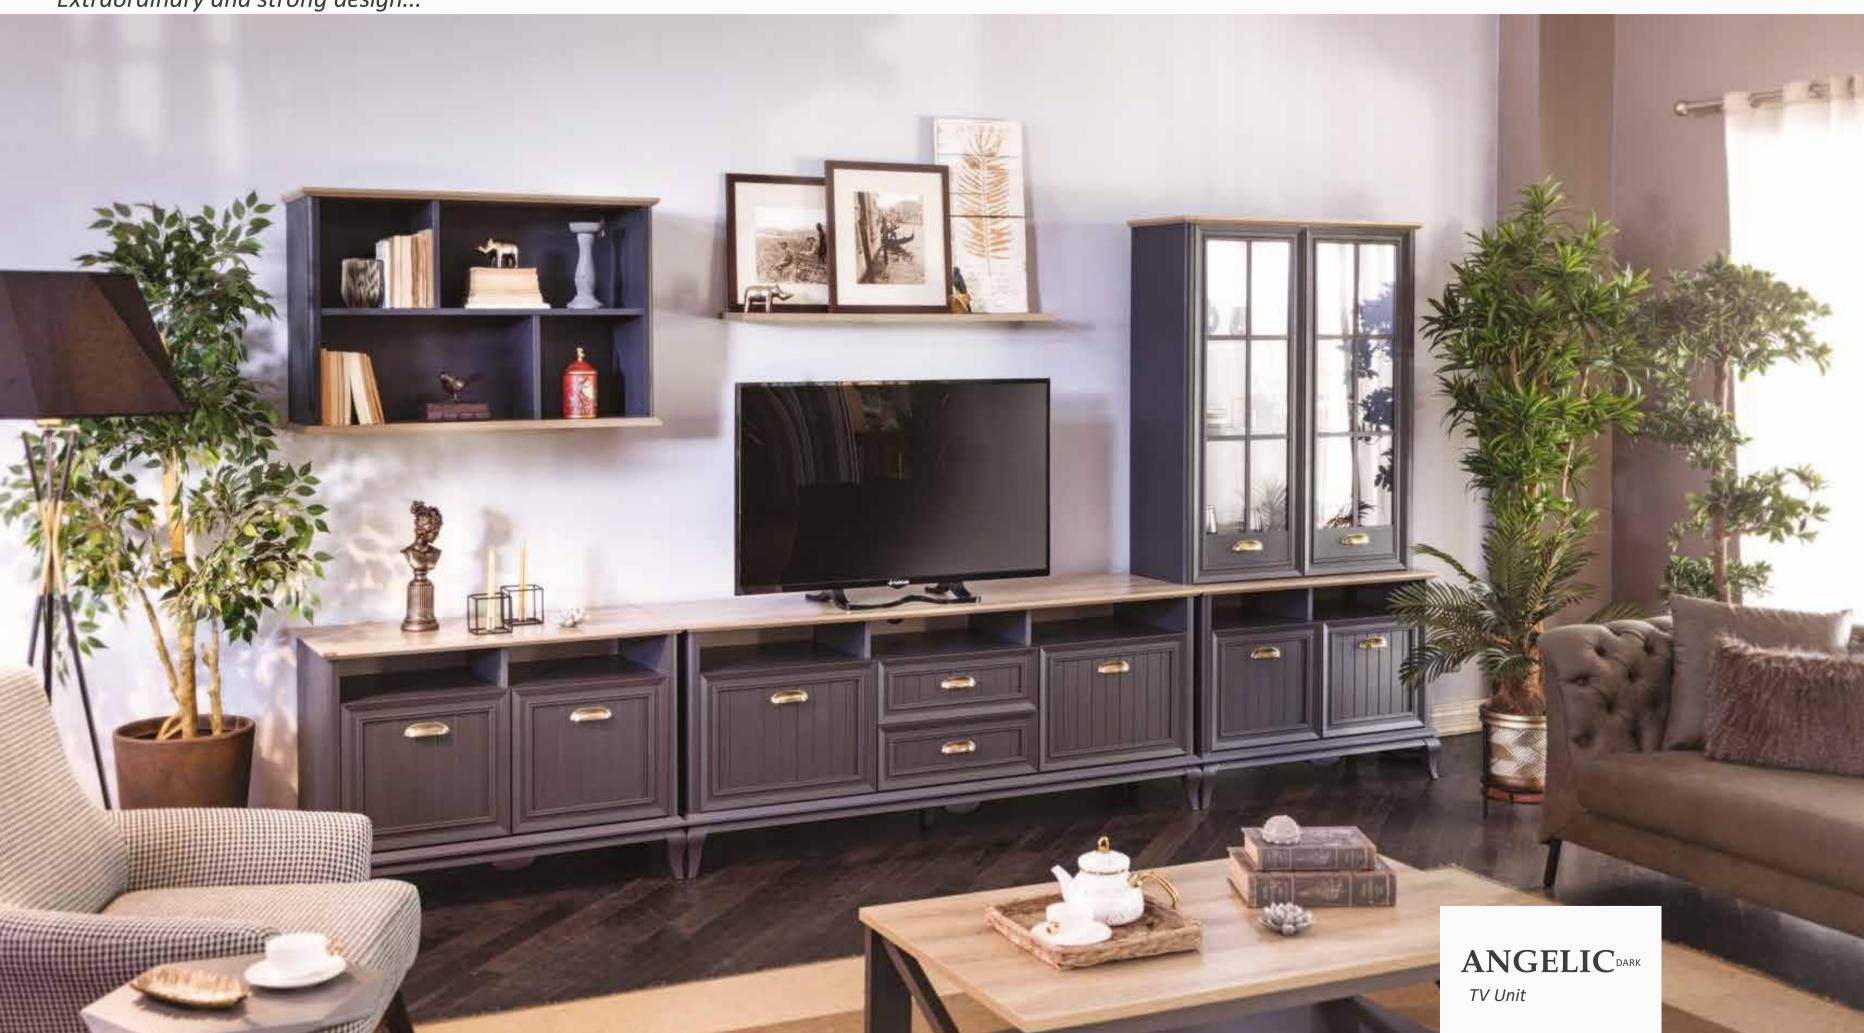

Extraordinary and stylish design...

Masayaholding.com

Elegant and stylish design...

Angelic TV Unit complements the style of your home by seamlessly blending white and natural wood. Bringing a touch of nostalgia to your living room with its country style design, Angelic Tv Unit offers additional storage space for your belongings and items with drawer and shelf compartments.

Elegant and stylish design...

Masayaholding.com

Extraordinary and strong design...

# ANGELIC

#### TV Unit

Attracting attention with its country style, Angelic Dark TV Unit is ready to make a great touch to your living room with its smoked color and gold details. Angelic Dark TV Unit, which provides extra space for your belongings and items with its drawers, doors and open compartments, also provides ease of cleaning with its high leg structure.