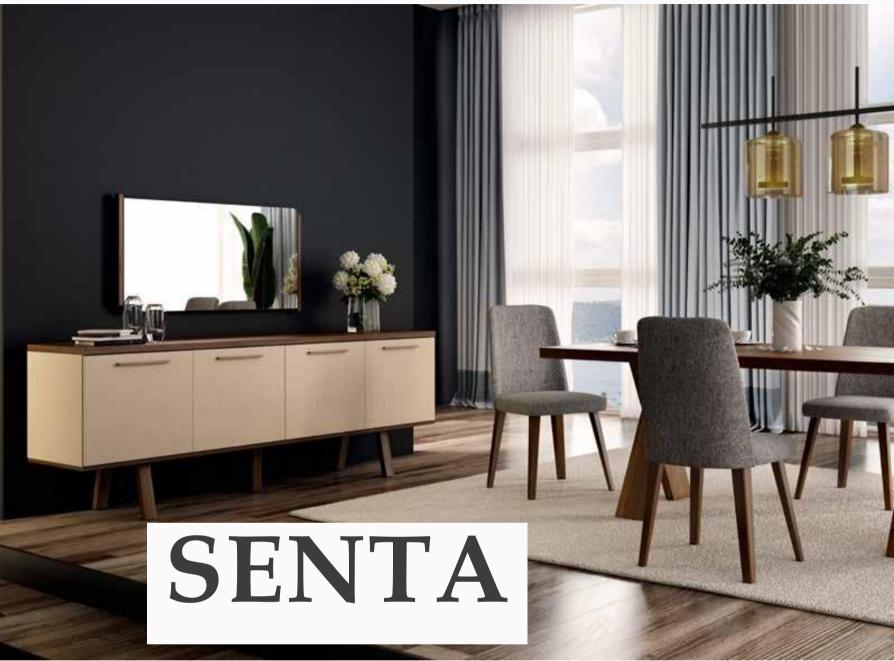

Modular design, stylish details...

The unique harmony of walnut and white...

Masayaholding.com

Distinctive textures, elegant details...

Crafted from premium materials that do not harm nature, Senta TV Unit will enhance the elegance of your home with linen textured beige doors and a walnut-colored body. Senta Tv Unit offers ease of cleaning with its high leg structure and also provides additional space for your private belongings with closed compartments.