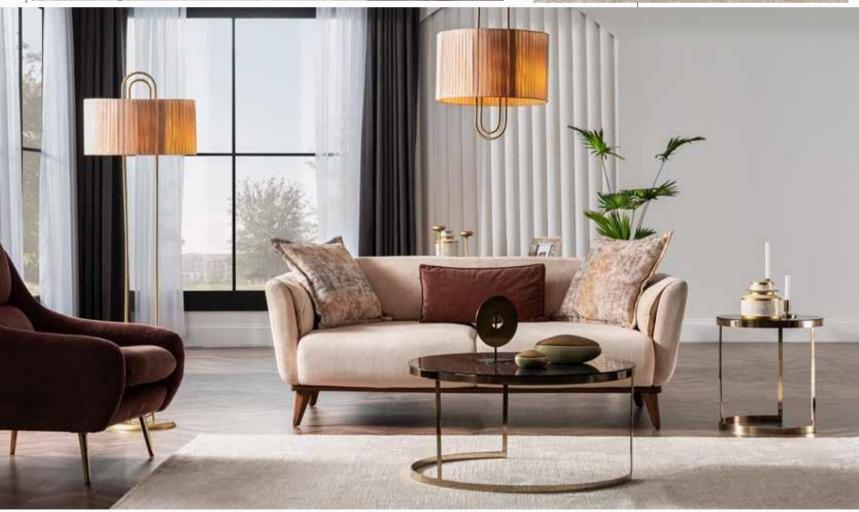

# Elegant and Functional Design

Built with a simplistic design approach, Soho Sofa Set combines functionality and comfort together. Offering different fabric options for you to create your unique style, Soho Sofa Set ensures additional comfort with its soft foam rubber upholstery. Featuring ease of cleaning with the high leg structure,

Soho Sofa Set is ready to assist you when hosting your guests, thanks to the hide-a-bed mechanism integrated into double and triple armchairs.

*Armchair* **W:**770mm **D:**900mm **H:**900mm

*Two Seater* **W:**1900mm **D:**980mm **H:**770mm