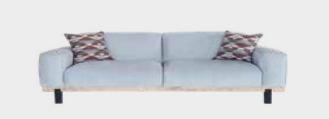

#### Simplicity and Elegance

Introducing naturalness and elegance to your home with its minimalist design and color options in pastel tones. Providing ease of cleaning with its high leg structure, Pria Sofa Set is ready to add comfort to your life with its spacious seating area and comfortable upholstery.

#### **MINIMALISM**

Featuring comfortable upholstery and gentle color fabric alternatives, Pria Sofa Set ready create a stylish atmosphere in your living room.

*Armchair* **W:**800mm **D:**770mm **H:**900mm

Two Seater W:2200mm D:950mm H:900mm

Three Seater W:2500mm D:950mm H:900mm

Simplistic and sturdy design...

Sofa Set