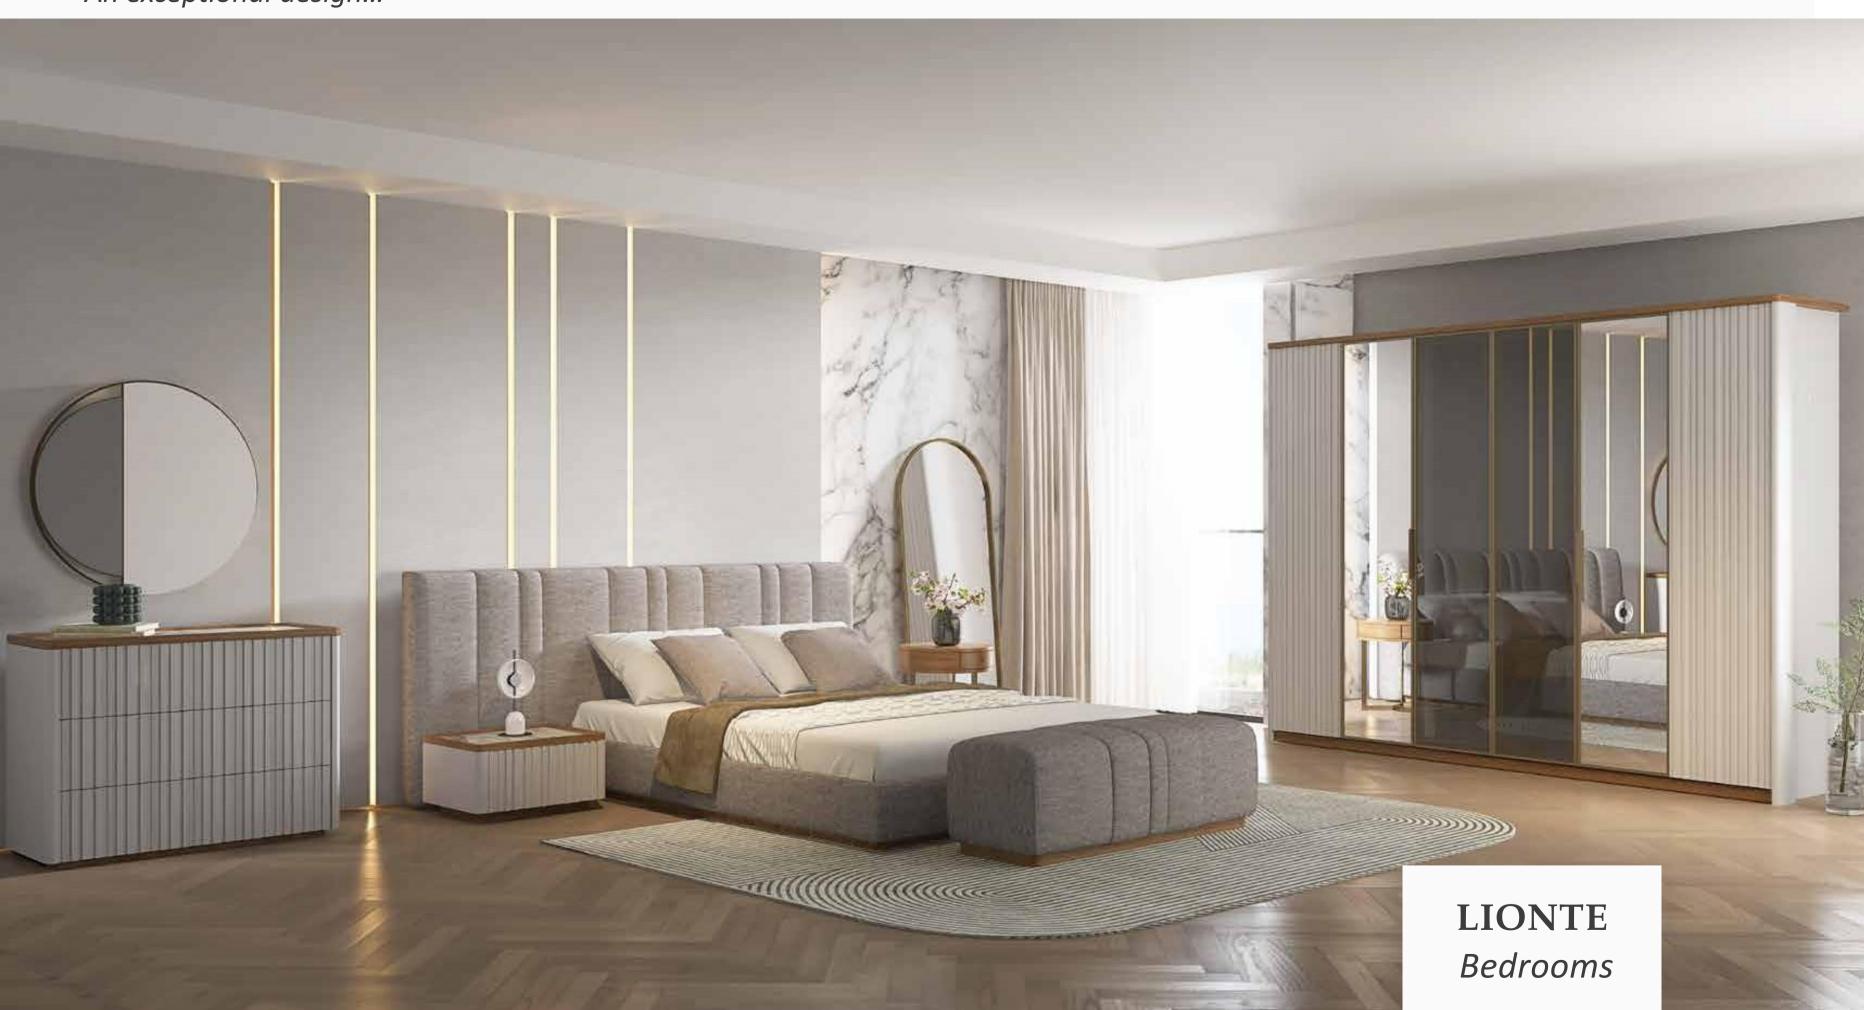

#### Modern and Stylish Design

Dazzling with its vivid colors and simple design, Lionte Bedroom Set brings style to your bedroom. Offering additional comfort with its fabric upholstery, Lionte Bedroom Set draws attention with five-door, six-door, folding door and sliding door wardrobe options.

An exceptional design...

Masayaholding.com