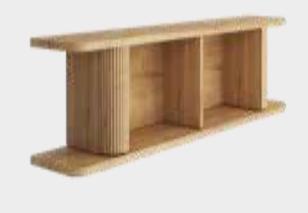

# SOFFICE

#### TV Unit

Drawing attention with its minimalist design features, Soffice TV Unit dazzles with its sapphire oak wood pattern color and marmo marble surface finish. Providing ample storage space for your belongings, items and books with its closed modules and shelf modules, Soffice TV Unit adds elegance and style to your living room.