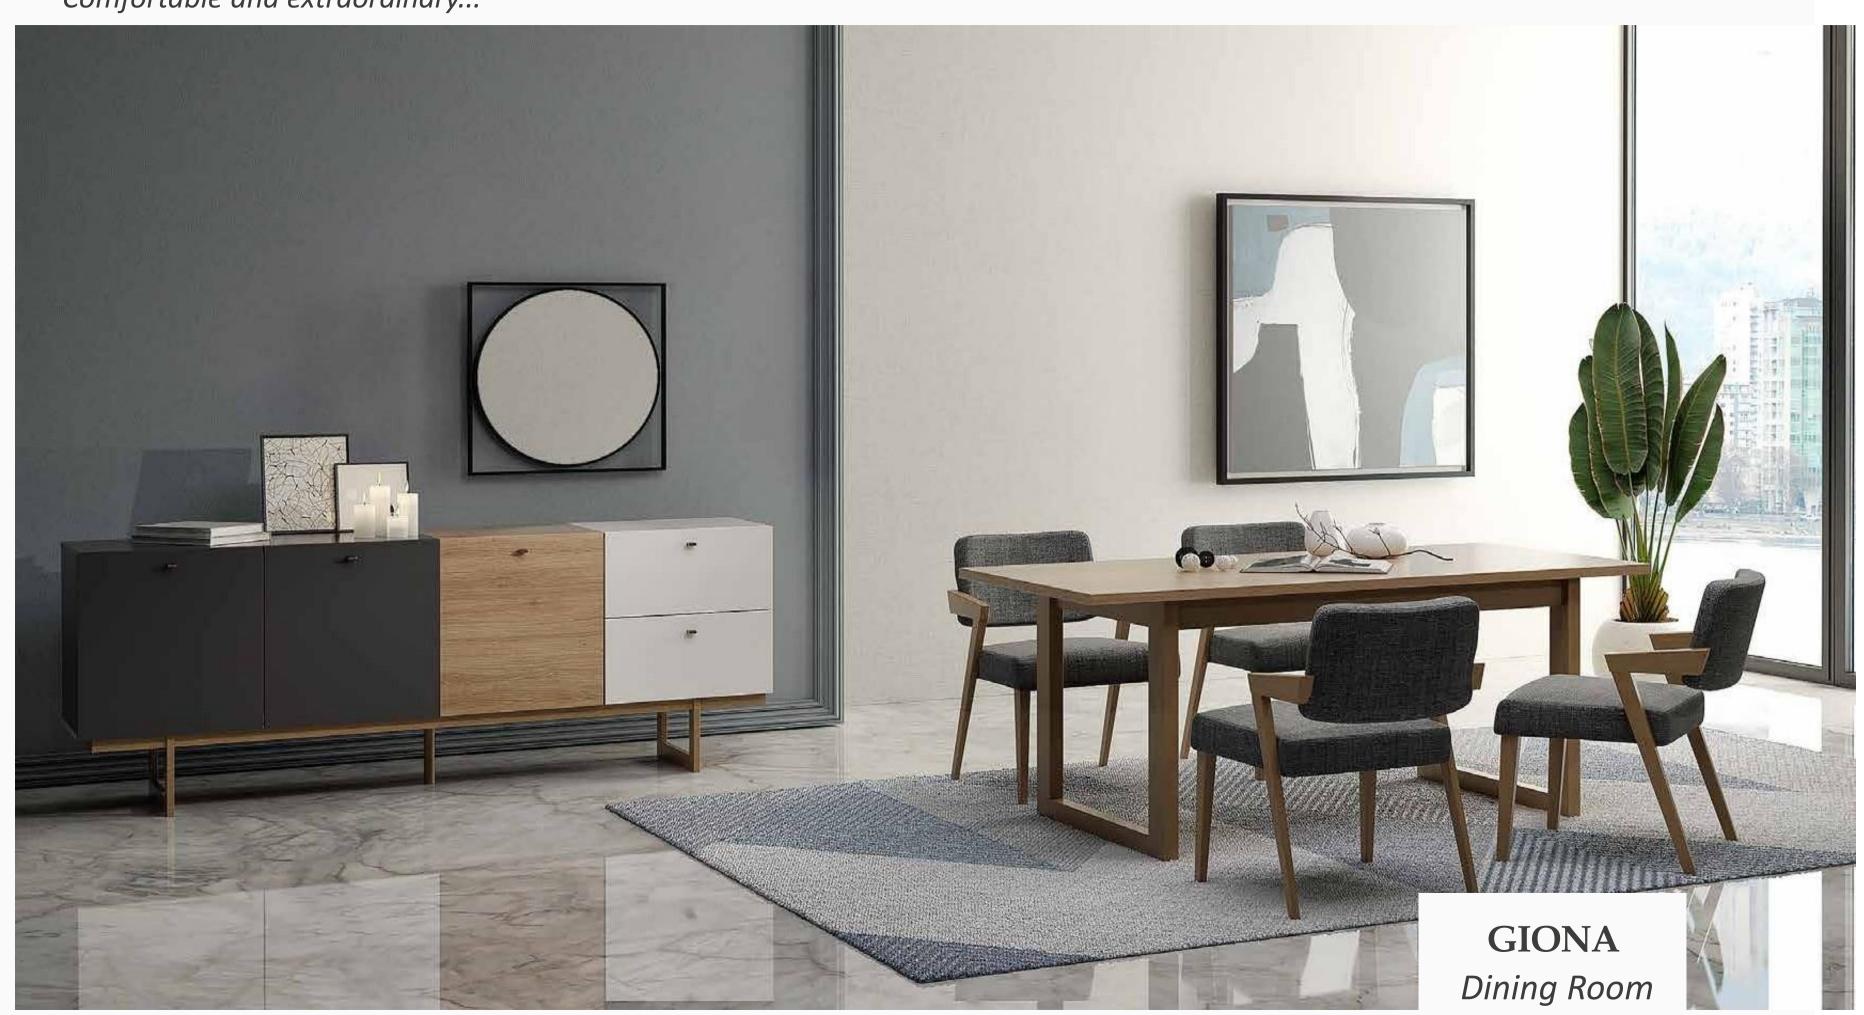

#### Comfortable and Stylish Design

Offering a distinguished style with the combination of anthracite, matte white and wood, Giona Dining Room Set enhances the elegance of your home with modern design features. Featuring a three-color palette console with ample storage space, comfortable chairs, a table with minimalist lines and an elegantly designed mirror, Giona Dining Room Set will be your prime assistant when hosting your guests.

Ext. Dining Table
W:1600/2000mm D:900mm H:750mm

Dining Table
W:1800mm D:900mm H:750mm

*Console* **W:**2055mm **D:**470mm **H:**805mm

*Chair* **W**:510mm **D**:585mm **H**:790mm

Comfortable and extraordinary...