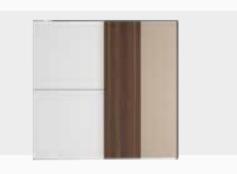

#### Bedrooms

Bedstead W:1730mm D:2300mm H:1150mm

Doors Wardrobe
W:2285mm D:610mm
H:2190mm

Doors Wardrobe
W:2350mm D:700mm

6 Doors Wardrobe W:2350mm D:700mm H:2260mm

Sliding WardrobeW:2350mm D:700mm H:2260mm

*Dresser* **W:**1200mm **D:**470mm **H:**805mm

Doors Wardrobe
W:2285mm D:610mm
H:2190mm

6 Doors Wardrobe W:2740mm D:610mm H:2190mm

6 Doors Wardrobe W:2740mm D:610mm H:2190mm

Sliding Wardrobe
W:2350mm D:700mm H:2260mm

Nightstand W:690mm D:435mm H:425mm

5 Doors Wardrobe W:2740mm D:610mm H:2190mm

6 Doors Wardrobe W:2740mm D:610mm H:2190mm

6 Doors Wardrobe W:2740mm D:700mm H:2260mm

Paste colors...