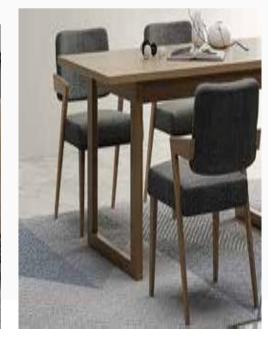

a wonderful touch to your living spaces with its pure design Lidya Dining Room Set is ready to add delight to your cozy dinners. Catching the eye with the unique harmony of moonstone matte white and oak color, Lidya Dining Room Set adds elegance and style to your home with its comfortable chairs, soft upholstered bench, a table that perfectly blends oak and white, a console with ample storage space and minimalist oval mirror.



Masayaholding.com



Fixed Dining Table
W:1800/2200mm D:1000mm
H:750mm



Ext. Dining Table
W:1600mm D:900mm H:750mm



*Console* **W:**2080mm **D:**464mm **H:**775mm



*Chair* **W:**540mm **D:**630mm **H:**850mm



*Mirror* **W:**500mm **D:**25mm **H:**1000mm

Minimal and elegant lines...



Masayaholding.com

Comfortable and extraordinary...



Dining Room







#### Comfortable and Stylish Design

Offering a distinguished style with the combination of anthracite, matte white and wood, Giona Dining Room Set enhances the elegance of your home with modern design features. Featuring a three-color palette console with ample storage space, comfortable chairs, a table with minimalist lines and an elegantly designed mirror, Giona Dining Room Set will be your prime assistant when hosting your guests.





Ext. Dining Table
W:1600/2000mm D:900mm H:750mm



Dining Table
W:1800mm D:900mm H:750mm



*Console* **W:**2055mm **D:**470mm **H:**805mm



*Chair* **W**:510mm **D**:585mm **H**:790mm

Comfortable and extraordinary...



Masayaholding.com

The noble harmony of wood and black...



#### Dining Room







#### Extraordinary and Elegant Lines

Catching