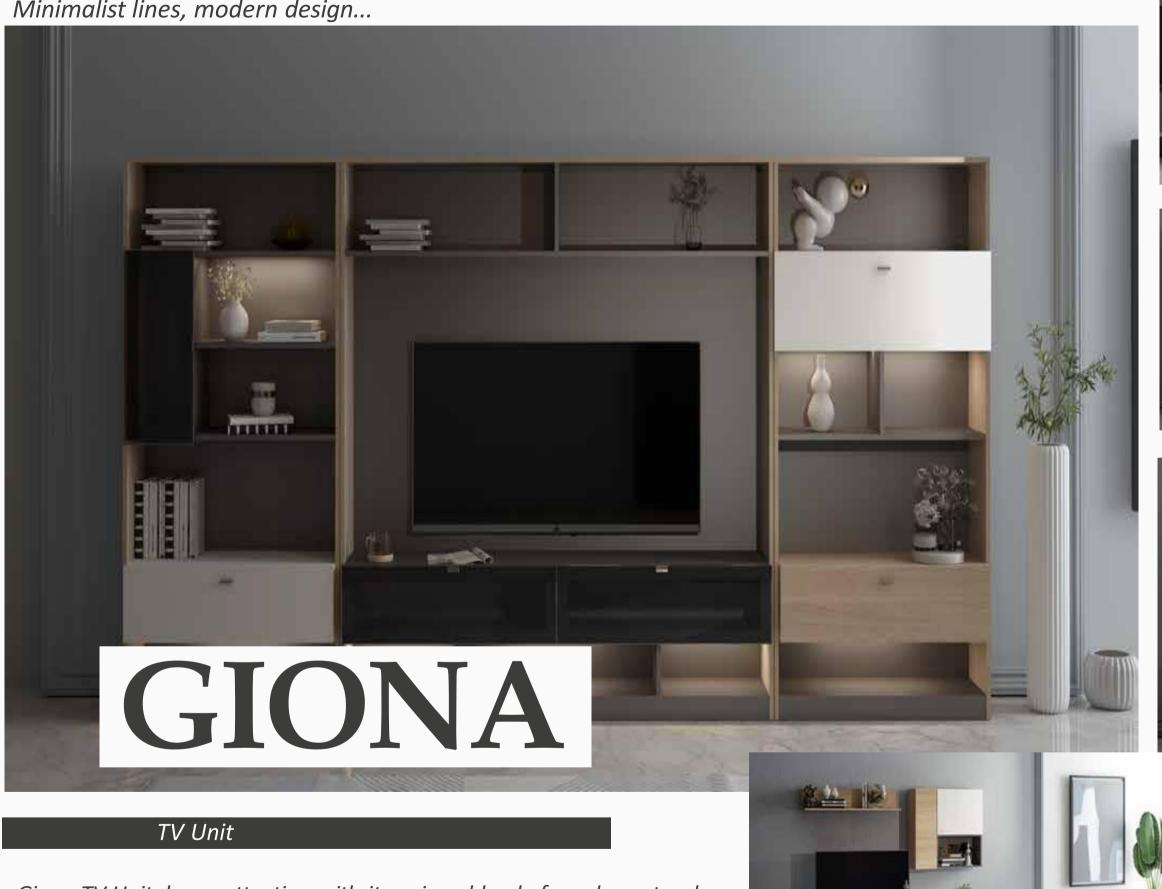

Stylish details, modular design...

Masayaholding.com

Minimalist lines, modern design...

Giona TV Unit draws attention with its unique blend of smoke, natural wood and white. Giona TV Unit, which provides extra space for your belongings with its clamshell compartments, will be one of the most special pieces of your living room with its minimal lines and wooden leg design.

Minimalist lines, modern design...

Masayaholding.com

Elegant details, beauty, and comfort all together...

TV Unit

Designed with the inspiration of nature, Lidya Collection brings elegance to your living spaces with its simplistic and modern design. Lidya TV Unit dazzles with the harmony of moonstone matt white and oak shades, while the bronze finish stands out with its design features. Enjoy your most memorable moments with Lidya TV Unit.