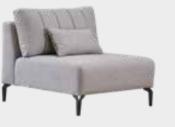

# Functional and Comfortable Design

Introducing elegance to your living room with its oval design features, Calina Sofa Set offers a relaxing seating experience with its soft-textured fabric and comfortable upholstery. Offering convenience as both double and triple armchairs that can be transformed into beds, Calina Sofa Set allows for

easy cleaning with its high leg structure. Calina Sofa Set lets you to create your unique style by featuring different fabric options..

*Armchair* **W:**830mm **D:**780mm **H:**740mm

wo Seater W:2080mm D:950mm H:810mm