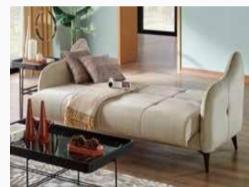

# HARDY

Sofa Set

Armchair W:1010mm D:910mm H:880mm

*Two Seater* **W**:2150mm **D**:950mm **H**:800mm

Three Seater W:2475mm D:950mm H:800mm

### Modernistic and Comfortable Design

Hardy Sofa Set blends elegance and comfort through its exclusive design and options of nubuck and linen textured fabrics. Featuring walnut colored solid wood legs, Hardy Armchairs can be transformed into a bed with the backrest sliding mechanism integrated into double and triple armchairs.