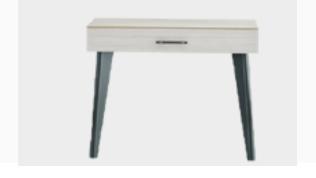

#### Elegant and Simple Design

Drawing attention with its elegant design features, Lionel Dining Room Set catches the eye with its black details and marble patterned tabletop. Lionel Dining Room Set creates a unique environment for your dinner with its minimal designed table, large interior console, ergonomic chairs and round designed mirror.

Masayaholding.com

Masayaholding.com

Dining Room

Timeless design, elegant details...

Dining Room