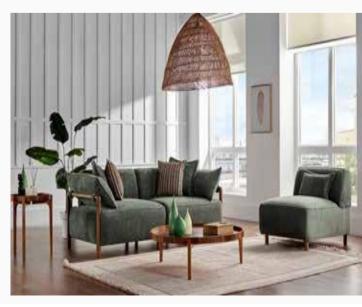

# HARDY

Sofa Set

Armchair W:1010mm D:910mm H:880mm

*Two Seater* **W**:2150mm **D**:950mm **H**:800mm

Three Seater W:2475mm D:950mm H:800mm

### Modernistic and Comfortable Design

Hardy Sofa Set blends elegance and comfort through its exclusive design and options of nubuck and linen textured fabrics. Featuring walnut colored solid wood legs, Hardy Armchairs can be transformed into a bed with the backrest sliding mechanism integrated into double and triple armchairs.