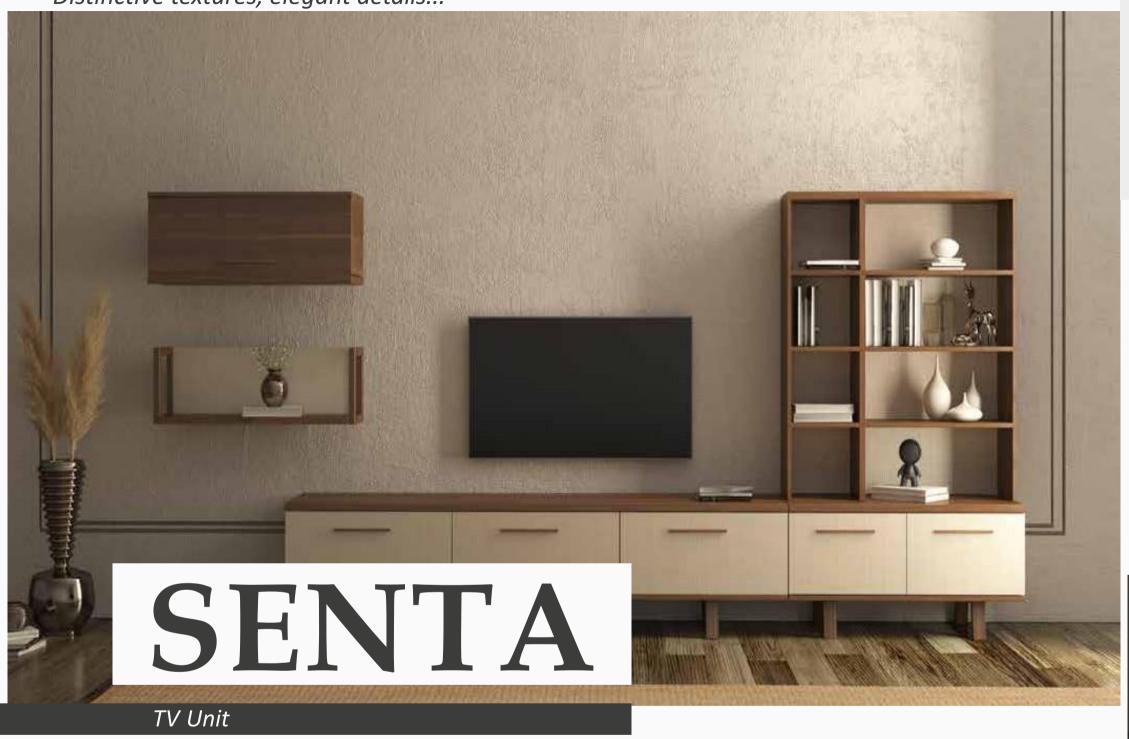

Modular design, stylish details...

The unique harmony of walnut and white...

Masayaholding.com

Distinctive textures, elegant details...

Crafted from premium materials that do not harm nature, Senta TV Unit will enhance the elegance of your home with linen textured beige doors and a walnut-colored body. Senta Tv Unit offers ease of cleaning with its high leg structure and also provides additional space for your private belongings with closed compartments.

Distinctive textures, elegant details...

Masayaholding.com

Extraordinary and stylish design...

Soho TV Unit impresses with the impeccable blend of natural walnut, black and bronze. Featuring a corrugated wood and black glass door design, Soho TV Bottom Unit is ready to be the choice of those who love extraordinary style. Providing additional space for your belongings, Soho TV Bottom Unit offers ease of cleaning with its high leg design.