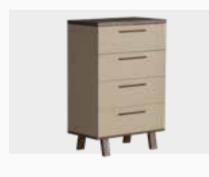

#### Bedrooms

Bedstead W:1730mm D:2300mm H:1150mm

Doors Wardrobe
W:2285mm D:610mm
H:2190mm

Doors Wardrobe
W:2350mm D:700mm

6 Doors Wardrobe W:2350mm D:700mm H:2260mm

Sliding WardrobeW:2350mm D:700mm H:2260mm

*Dresser* **W:**1200mm **D:**470mm **H:**805mm

Doors Wardrobe
W:2285mm D:610mm
H:2190mm

6 Doors Wardrobe W:2740mm D:610mm H:2190mm

6 Doors Wardrobe W:2740mm D:610mm H:2190mm

Sliding Wardrobe
W:2350mm D:700mm H:2260mm

Nightstand W:690mm D:435mm H:425mm

5 Doors Wardrobe W:2740mm D:610mm H:2190mm

6 Doors Wardrobe W:2740mm D:610mm H:2190mm

6 Doors Wardrobe W:2740mm D:700mm H:2260mm

Paste colors...