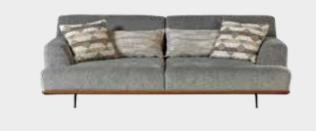

### Combination of Elegance and Comfort

Inspired by Mediterranean breezes, Angelic Sofa Set brings nature's beauty into your home with its soft teddy fabric, ethnic patterns and gentle colors. Featuring lumbar cushions manufactured from recycled materials, Angelic Armchairs offer two different leg options as metal and wood. Angelic Sofa Set, which draws attention with its special stitching details, brings elegance and comfort to your living room.

*Armchair* **W:**820mm **D:**840mm **H:**880mm

*Two Seater* **W**:1920mm **D**:1000mm **H**:770mm

Three Seater W:2320mm D:1000mm H:770mm

Comfortable and elegant design...