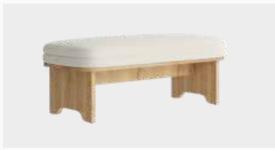

#### Minimal Design and Comfortable Structure

Drawing attention with its elegant design features, Soffice Dining Room Set dazzles with its sapphire oak wood pattern color and marmo marble surface finish. Featuring two different chair options with or without armrests, Soffice Dining Room Set brings elegance and style to your home with an oval table that has a marble pattern top, a console with ample storage space, ergonomic chairs and bench, and a round design mirror.

Fixed Dining Table
W:2000mm D:1000mm H:755mm

**Bench W:**1060mm **D:**480mm **H:**470mm

*Console* **W**:2079mm **D**:465mm **H**:780mm

Chair **W**:690mm **D**:590mm **H**:680mm

Sandalye H:835mm

Minimal and elegant design...