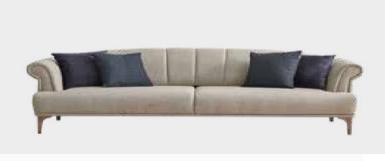

# Functional and Comfortable Design

Introducing elegance to your living room with its oval design features, Calina Sofa Set offers a relaxing seating experience with its soft-textured fabric and comfortable upholstery. Offering convenience as both double and triple armchairs that can be transformed into beds, Calina Sofa Set allows for

easy cleaning with its high leg structure. Calina Sofa Set lets you to create your unique style by featuring different fabric options..

*Armchair* **W:**830mm **D:**780mm **H:**740mm

wo Seater W:2080mm D:950mm H:810mm

Three Seater W:2350mm D:950mm H:810mm

Masayaholding.com

An exceptional design...