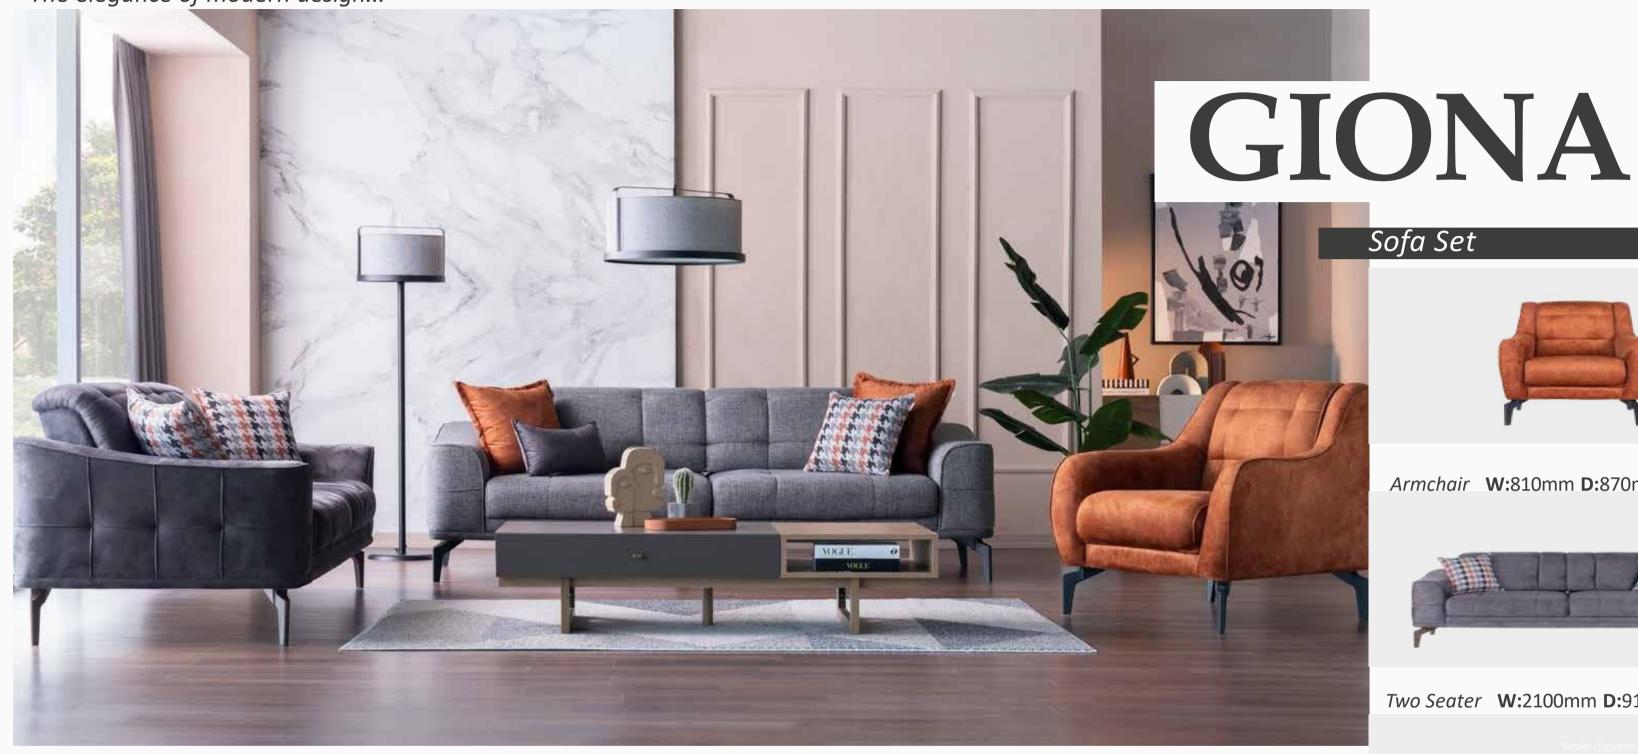

# Sofa Set

*Armchair* **W:**810mm **D:**870mm **H:**830mm

*Two Seater* **W**:2100mm **D**:910mm **H**:810mm

Three Seater W:2340mm D:910mm H:810mm

### Timeless Design

Combining the inherent beauty of wood with anthracite and matte white, the Giona Collection adds style and functionality to your home. Drawing attention with its comfortable seating, Giona Sofa Set combines nubuck and woven fabrics in distinctive patterns for an exceptional touch to your living spaces.

The perfect blend of nature's elegance and modern design...