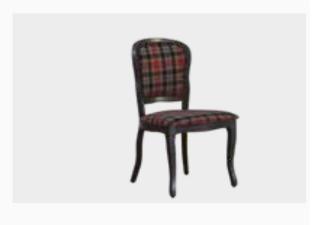

#### Comfortable and Modernistic Design

Standing out with its unique blend of metal and natural wood, Hardy Dining Room Set will take center stage in modern homes. Blending nature's essence with industrial loft style and featuring comfortable seated chairs and bench, table with simple lines, console with ample storage space and square framed round mirror, Hardy Dining Room Set is ready to become the choice of those who appreciate an unusual and strong style.

Dining Table
W:2000mm D:1000mm H:750mm

*Bench* **W:**1400mm **D:**410mm **H:**450mm

*Console* **W:**2090mm **D:**950mm **H:**760mm

Chair W:470mm D:565mm H:820mm

Unusual, strong design...

A modern interpretation of country style...