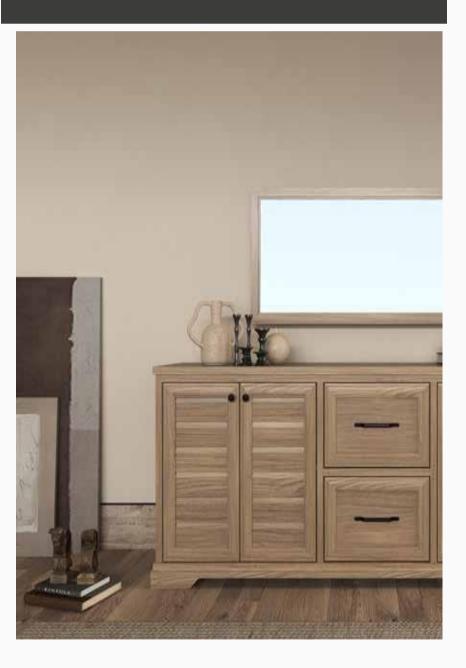

# MASAYA DINING ROOMS

Minimal and elegant design...

Dining Room

#### Minimal Design and Comfortable Structure

Drawing attention with its elegant design features, Soffice Dining Room Set dazzles with its sapphire oak wood pattern color and marmo marble surface finish. Featuring two different chair options with or without armrests, Soffice Dining Room Set brings elegance and style to your home with an oval table that has a marble pattern top, a console with ample storage space, ergonomic chairs and bench, and a round design mirror.

Fixed Dining Table
W:2000mm D:1000mm H:755mm

**Bench W:**1060mm **D:**480mm **H:**470mm

*Console* **W**:2079mm **D**:465mm **H**:780mm

Chair **W**:690mm **D**:590mm **H**:680mm

Sandalye H:835mm

Minimal and elegant design...