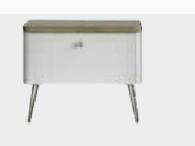

## Stylish and Elegant

Bringing elegance to your living spaces with its modernistic lines the Lidya Collection catches eye with the splendid harmony of moonstone flat white and oak shades. Designs in the Lidya series offer the perfect choice to the ones who want to create a distinguished and simple style with bronze-plated details featured in every piece of the collection.

Armchair W:750mm D:850mm H:880mm

*Two Seater* **W:**1900mm **D:**930mm **H:**770mm

Three Seater Plus W:2140mm D:930mm H:770mm

Stylish and comfortable design...