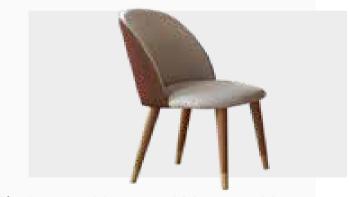

#### Retro Inspirations and Extraordinary Details

Designed with simplicity inspired by nature Nordic Dining Room Set catches attention with its Scandinavian vintage style. Nordic Dining Room Set is attractive with the ergonomically designed chairs, a table that has plain design features, a console with ample storage space, and a round mirror. Nordic Dining Room Set brings elegance to your home with retro style handle details.

Fixed Dining Table
W:1800mm D:950mm H:750mm

Ext. Dining Table
W:1600/2000mm D:900mm H:750mm

W:2102mm **D**:470mm **H**:800mm

Chair W:500mm D:600mm H:887mm

Mirror W:612mm D:30mm H:612mm

A blend of elegance and comfort...