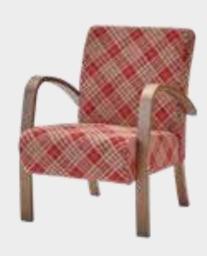

## Simplistic and Stylish Design

Blending elements of countryside and Scandinavian styles, Martha Sofa Set draws attention with its nature-inspired design. Convertible into a bed with the tilting backrest mechanism, the double and triple armchairs provide practical use. Shining out with its ergonomic structure and exclusive woven fabric, Martha Sofa Set offers ease of cleaning with its high structure.

*Armchair* **W**:800mm **D**:900mm **H**:830mm

Two Seater W:1950mm D:1010mm H:810mm

Three Seater W:2200mm D:1010mm H:810mm

Classic and modern design...