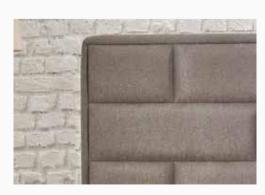

#### Bedrooms

Bedstead W:1730mm D:2300mm H:1150mm

Doors Wardrobe
W:2285mm D:610mm
H:2190mm

Doors Wardrobe
W:2350mm D:700mm

6 Doors Wardrobe W:2350mm D:700mm H:2260mm

Sliding WardrobeW:2350mm D:700mm H:2260mm

*Dresser* **W:**1200mm **D:**470mm **H:**805mm

Doors Wardrobe
W:2285mm D:610mm
H:2190mm

6 Doors Wardrobe W:2740mm D:610mm H:2190mm

6 Doors Wardrobe W:2740mm D:610mm H:2190mm

Sliding Wardrobe
W:2350mm D:700mm H:2260mm

Nightstand W:690mm D:435mm H:425mm

5 Doors Wardrobe W:2740mm D:610mm H:2190mm

6 Doors Wardrobe W:2740mm D:610mm H:2190mm

6 Doors Wardrobe W:2740mm D:700mm H:2260mm

Paste colors...