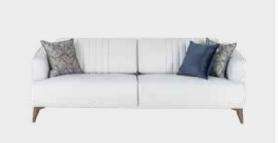

# Functional and Comfortable Design

Introducing elegance to your living room with its oval design features, Calina Sofa Set offers a relaxing seating experience with its soft-textured fabric and comfortable upholstery. Offering convenience as both double and triple armchairs that can be transformed into beds, Calina Sofa Set allows for

easy cleaning with its high leg structure. Calina Sofa Set lets you to create your unique style by featuring different fabric options..

*Armchair* **W:**830mm **D:**780mm **H:**740mm

wo Seater W:2080mm D:950mm H:810mm

Three Seater W:2350mm D:950mm H:810mm

Masayaholding.com

An exceptional design...