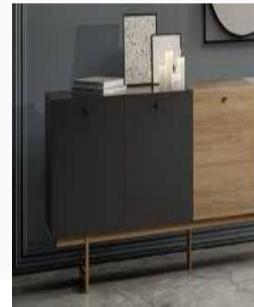

g a wonderful touch to your living spaces with its pure design Lidya Dining Room Set is ready to add delight to your cozy dinners. Catching the eye with the unique harmony of moonstone matte white and oak color, Lidya Dining Room Set adds elegance and style to your home with its comfortable chairs, soft upholstered bench, a table that perfectly blends oak and white, a console with ample storage space and minimalist oval mirror.



Masayaholding.com



Fixed Dining Table
W:1800/2200mm D:1000mm
H:750mm



Ext. Dining Table
W:1600mm D:900mm H:750mm



*Console* **W:**2080mm **D:**464mm **H:**775mm



*Chair* **W:**540mm **D:**630mm **H:**850mm



*Mirror* **W:**500mm **D:**25mm **H:**1000mm

Minimal and elegant lines...



Masayaholding.com

Comfortable and extraordinary...



Dining Room







#### Comfortable and Stylish Design

Offering a distinguished style with the combination of anthracite, matte white and wood, Giona Dining Room Set enhances the elegance of your home with modern design features. Featuring a three-color palette console with ample storage space, comfortable chairs, a table with minimalist lines and an elegantly designed mirror, Giona Dining Room Set will be your prime assistant when hosting your guests.





Ext. Dining Table
W:1600/2000mm D:900mm H:750mm



Dining Table
W:1800mm D:900mm H:750mm



*Console* **W:**2055mm **D:**470mm **H:**805mm



*Chair* **W**:510mm **D**:585mm **H**:790mm

Comfortable and extraordinary...



Masayaholding.com

The noble harmony of wood and black...



#### Dining Room







#### Extraordinary and Elegant Lines

Catchi