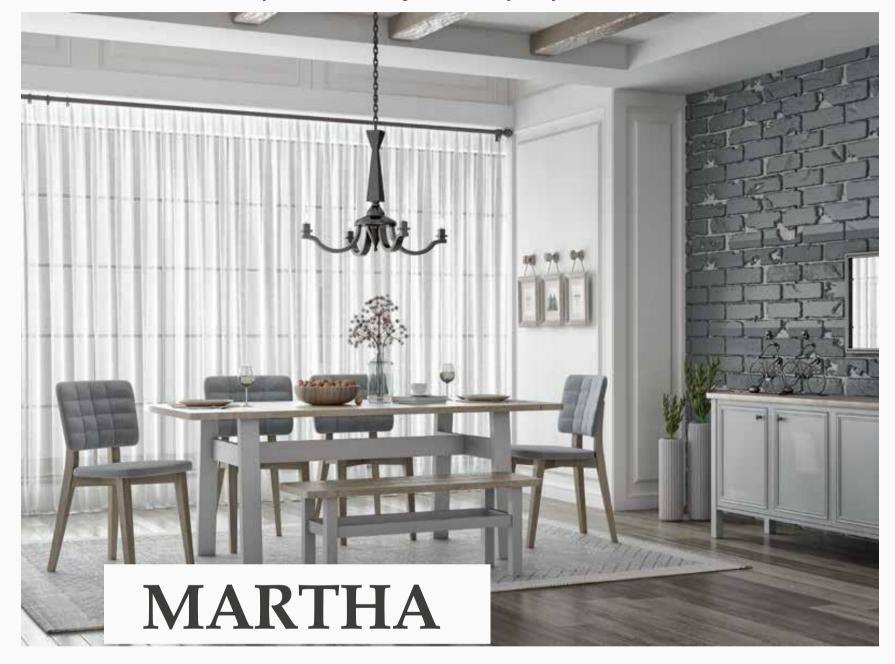

#### Unique Harmony of Oak and White

Available in extendable and fixed table alternatives, Martha Dining Room Set complements the elegance of your home with the stylish blend of oak and white. Martha Dining Room Set will enhance the beauty of your home with its ergonomic chairs, plain table that blends oak and white, minimalist bench, console with ample storage space and rectangular mirror.

Fixed Dining Table
W:1800mm D:950mm H:750mm

Ext. Dining Table
W:1600/2000mm D:900mm H:750mm

*Console* **W:**2090mm **D:**950mm **H:**760mm

/Chair W:470mm D:565mm H:820mm

*Dresuar* **W:**1000mm **D:**450mm **H:**805mm

Masayaholding.com

The breeze of nature...