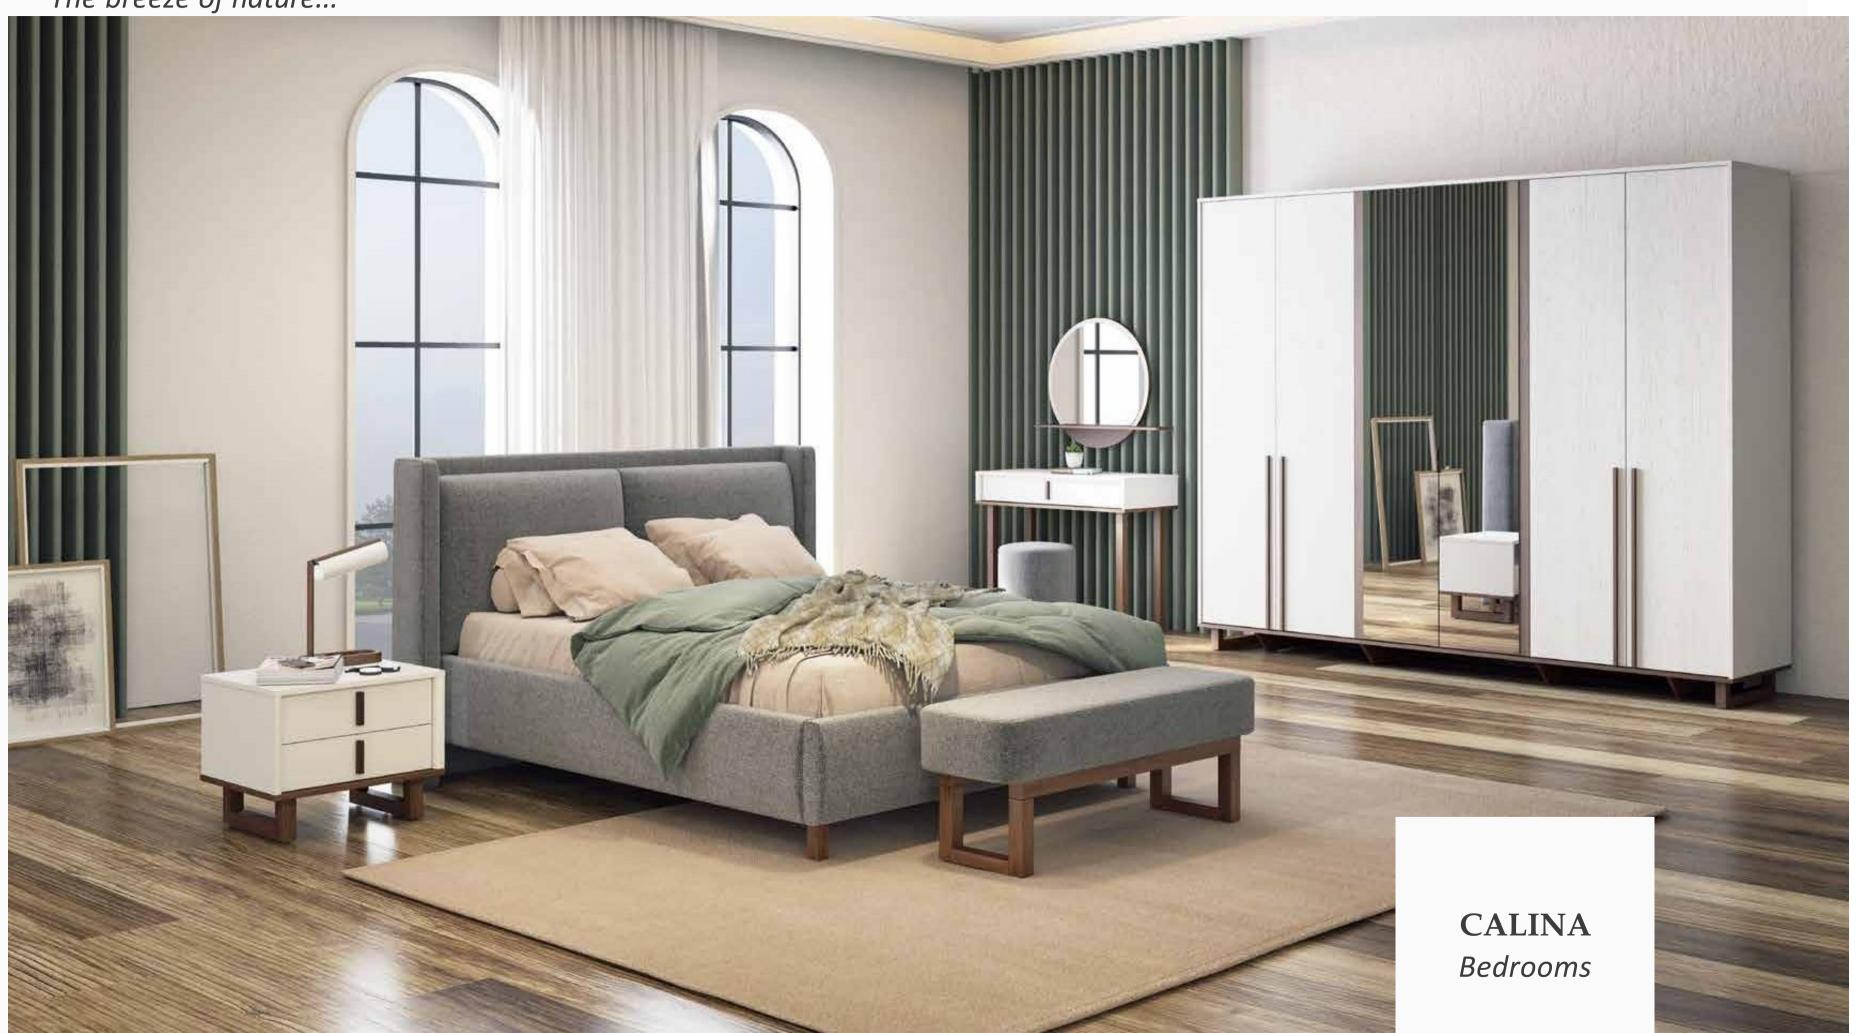

### **Elegant Details**

Catching the eye with the elegant harmony of moonstone white and oak, Calina Bedroom Set offers additional comfort with its soft upholstery. Available in four wardrobe versions with five, six doors or sliding doors, Calina Bedroom Set brings elegance and comfort to your bedroom.

Masayaholding.com

The breeze of nature...

Masayaholding.com