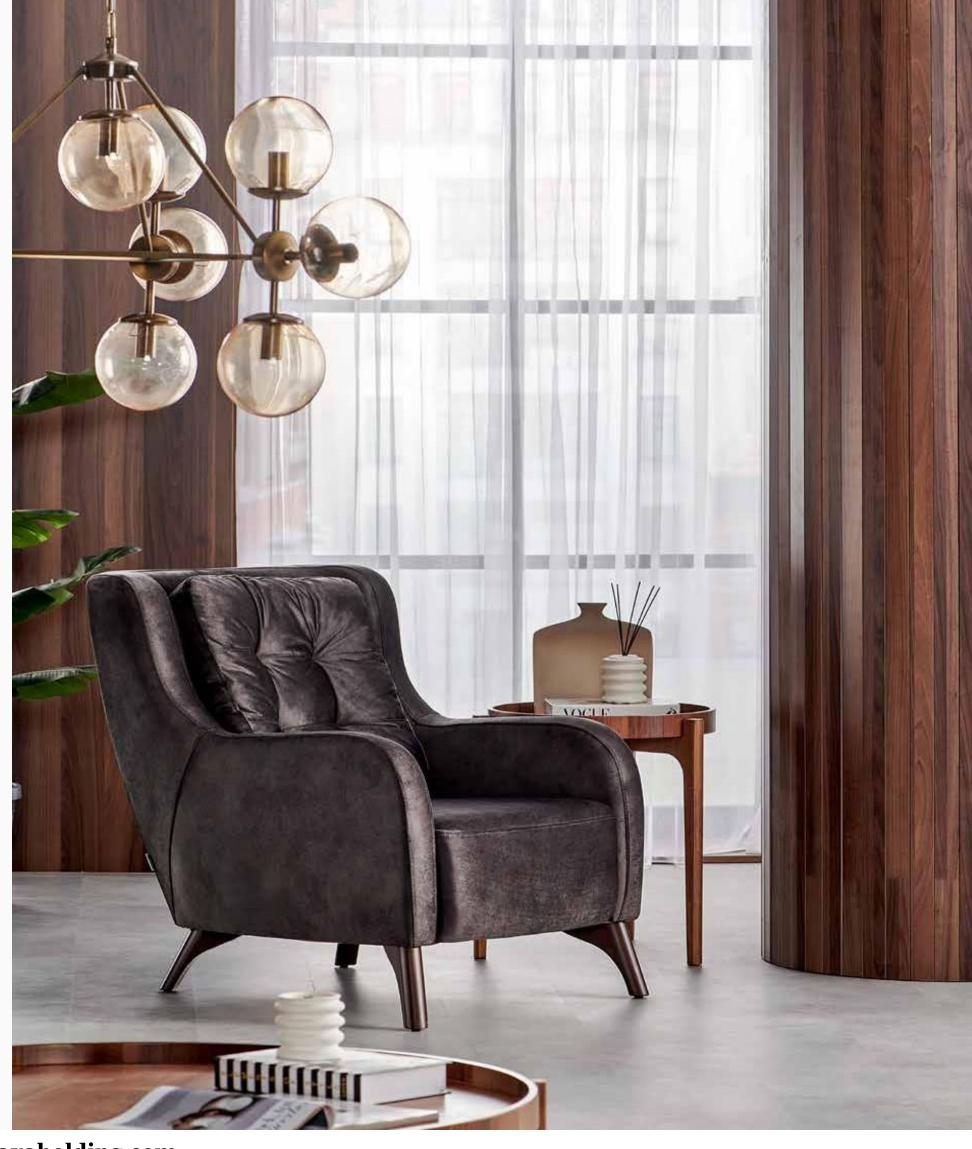

mm



/Chair W:470mm D:565mm H:820mm



*Dresuar* **W:**1000mm **D:**450mm **H:**805mm



Masayaholding.com

The breeze of nature...



#### Dining Room







#### Nature's Elegance Reflected to Design

Unveiling the splendid harmony of Hittite walnut and moonstone white, Calina Dining Room Set features style and comfort in a perfect blend. Calina Dining Room Set will complement the beauty of your exclusive dinners with ergonomic chairs, a table with clean lines, an asymmetrically designed console and a round mirror with wooden details.





*Mirror* **W:**750mm **D:**22mm **H:**750mm



*Console* **W**:2100mm **D**:464mm **H**:795mm



Chair W:550mm D:550mm H:815mm



Bench W:1400mm D:455mm H:460mm

The breeze of nature...



Masayaholding.com

Stylish and comfortable design...











Masayaholding.com

Stylish and comfortable design...



Masayaholding.com

Dining Room

Modern design, elegant details...



#### Harmony of Wood and Metal

Catching the eye with its modern design concept, Piena Dining Room Set showcases the unique harmony of black, pine and beige. Drawing attention with its simple design features, Piena Dining Room Set brings both comfort and elegance to your home with ergonomic chairs, minimal design table and console.



Ext. Dining Table
W:1600/2000mm D:900mm H:750mm



Dining Table
W:1800mm D:950mm H:750mm



*Console* **W**:2100mm **D**:448mm **H**:772mm



*Chair* **W:**495mm **D:**600mm **H:**855mm











Masayaholding.com

Modern design, elegant details...



Stylish and comfortable design...



#### Dining Room







#### Noble and Extraor