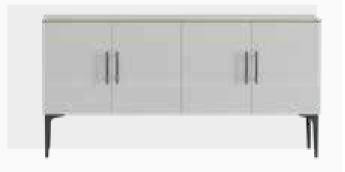

#### Elegant and Simple Design

Drawing attention with its elegant design features, Lionel Dining Room Set catches the eye with its black details and marble patterned tabletop. Lionel Dining Room Set creates a unique environment for your dinner with its minimal designed table, large interior console, ergonomic chairs and round designed mirror.

Masayaholding.com

Masayaholding.com

Dining Room

Timeless design, elegant details...

Dining Room