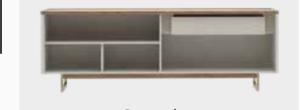

# MASAYA TV UNITS

Add style to your living room with the warmth of wood...

# SOFFICE

#### TV Unit

Drawing attention with its minimalist design features, Soffice TV Unit dazzles with its sapphire oak wood pattern color and marmo marble surface finish. Providing ample storage space for your belongings, items and books with its closed modules and shelf modules, Soffice TV Unit adds elegance and style to your living room.