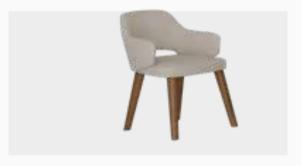

#### Nature's Elegance Reflected to Design

Unveiling the splendid harmony of Hittite walnut and moonstone white, Calina Dining Room Set features style and comfort in a perfect blend. Calina Dining Room Set will complement the beauty of your exclusive dinners with ergonomic chairs, a table with clean lines, an asymmetrically designed console and a round mirror with wooden details.

*Mirror* **W:**750mm **D:**22mm **H:**750mm

*Console* **W**:2100mm **D**:464mm **H**:795mm

Chair W:550mm D:550mm H:815mm

Bench W:1400mm D:455mm H:460mm

The breeze of nature...

Masayaholding.com

Stylish and comfortable design...