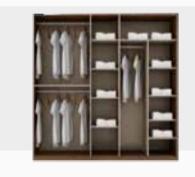

### Simple Lines

Attracting attention with its minimal design features, Senta Bedroom Set brings elegance and comfort to your home with its gentle colors and soft upholstery. Available in three wardrobe versions with five, six doors or sliding doors, Senta Bedroom Set stands out with its elegant details and functionality features.

Simple design...

Masayaholding.com