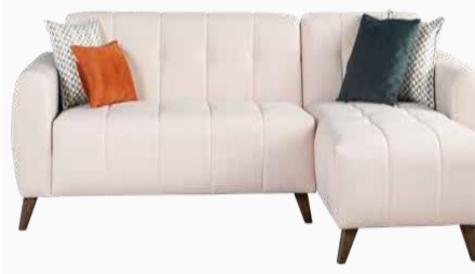

# HARDY

Sofa Set

Armchair W:1010mm D:910mm H:880mm

*Two Seater* **W**:2150mm **D**:950mm **H**:800mm

Three Seater W:2475mm D:950mm H:800mm

### Modernistic and Comfortable Design

Hardy Sofa Set blends elegance and comfort through its exclusive design and options of nubuck and linen textured fabrics. Featuring walnut colored solid wood legs, Hardy Armchairs can be transformed into a bed with the backrest sliding mechanism integrated into double and triple armchairs.

Hardy Sofa Set

Stylish and comfortable design...