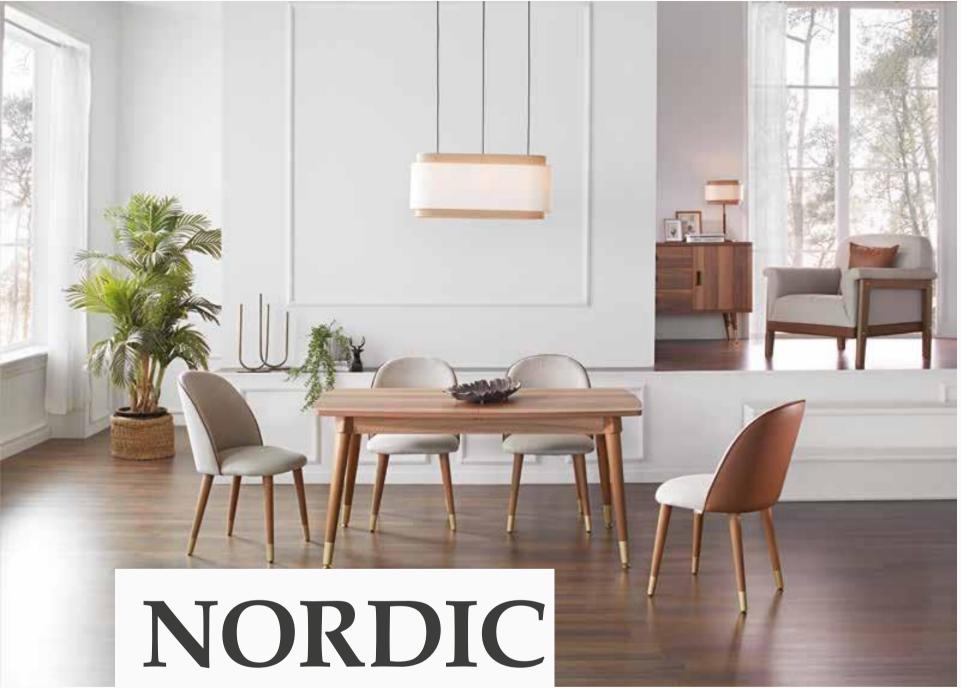

#### Retro Inspirations and Extraordinary Details

Designed with simplicity inspired by nature Nordic Dining Room Set catches attention with its Scandinavian vintage style. Nordic Dining Room Set is attractive with the ergonomically designed chairs, a table that has plain design features, a console with ample storage space, and a round mirror. Nordic Dining Room Set brings elegance to your home with retro style handle details.

Fixed Dining Table
W:1800mm D:950mm H:750mm

Ext. Dining Table
W:1600/2000mm D:900mm H:750mm

W:2102mm **D**:470mm **H**:800mm

Chair W:500mm D:600mm H:887mm

Mirror W:612mm D:30mm H:612mm

A blend of elegance and comfort...