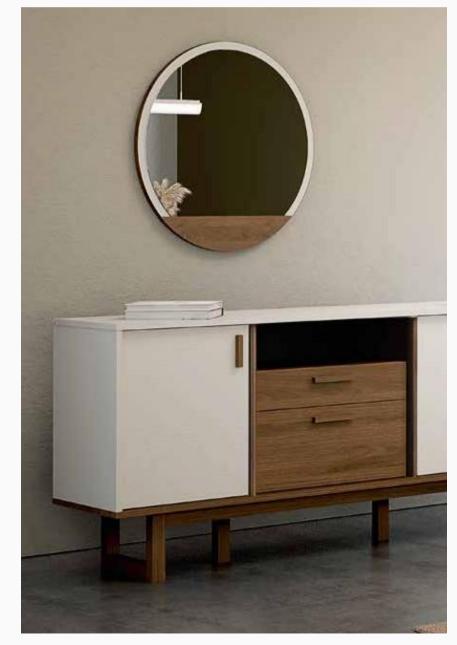

#### Minimal Design and Comfortable Structure

Drawing attention with its elegant design features, Soffice Dining Room Set dazzles with its sapphire oak wood pattern color and marmo marble surface finish. Featuring two different chair options with or without armrests, Soffice Dining Room Set brings elegance and style to your home with an oval table that has a marble pattern top, a console with ample storage space, ergonomic chairs and bench, and a round design mirror.

Fixed Dining Table
W:2000mm D:1000mm H:755mm

**Bench W:**1060mm **D:**480mm **H:**470mm

*Console* **W**:2079mm **D**:465mm **H**:780mm

Chair **W**:690mm **D**:590mm **H**:680mm

Sandalye H:835mm

Minimal and elegant design...