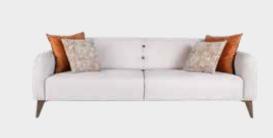

# **Elegant Details**

Alia Sofa Set provides additional comfort with the soft foam rubber and pocket spring employed in its upholstery and is impressive with its smooth lines. Can be easily transformed into a bed thanks to the tilting backrest mechanism, double and triple armchairs draw attention with button and stitching details. Allowing you to create your own style with fabric options in different tones and patterns, Alia Sofa Set provides ease of cleaning with its high leg structure.

# Sofa Set

*Armchair* **W:**810mm **D:**870mm **H:**830mm

*Two Seater* **W**:2100mm **D**:910mm **H**:810mm

Three Seater W:2340mm D:910mm H:810mm