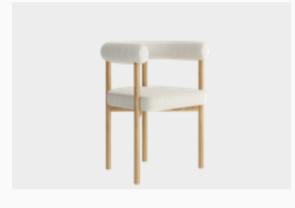

#### Minimal Design and Comfortable Structure

Drawing attention with its elegant design features, Soffice Dining Room Set dazzles with its sapphire oak wood pattern color and marmo marble surface finish. Featuring two different chair options with or without armrests, Soffice Dining Room Set brings elegance and style to your home with an oval table that has a marble pattern top, a console with ample storage space, ergonomic chairs and bench, and a round design mirror.

Fixed Dining Table
W:2000mm D:1000mm H:755mm

**Bench W:**1060mm **D:**480mm **H:**470mm

*Console* **W**:2079mm **D**:465mm **H**:780mm

Chair **W**:690mm **D**:590mm **H**:680mm

Sandalye H:835mm

Minimal and elegant design...