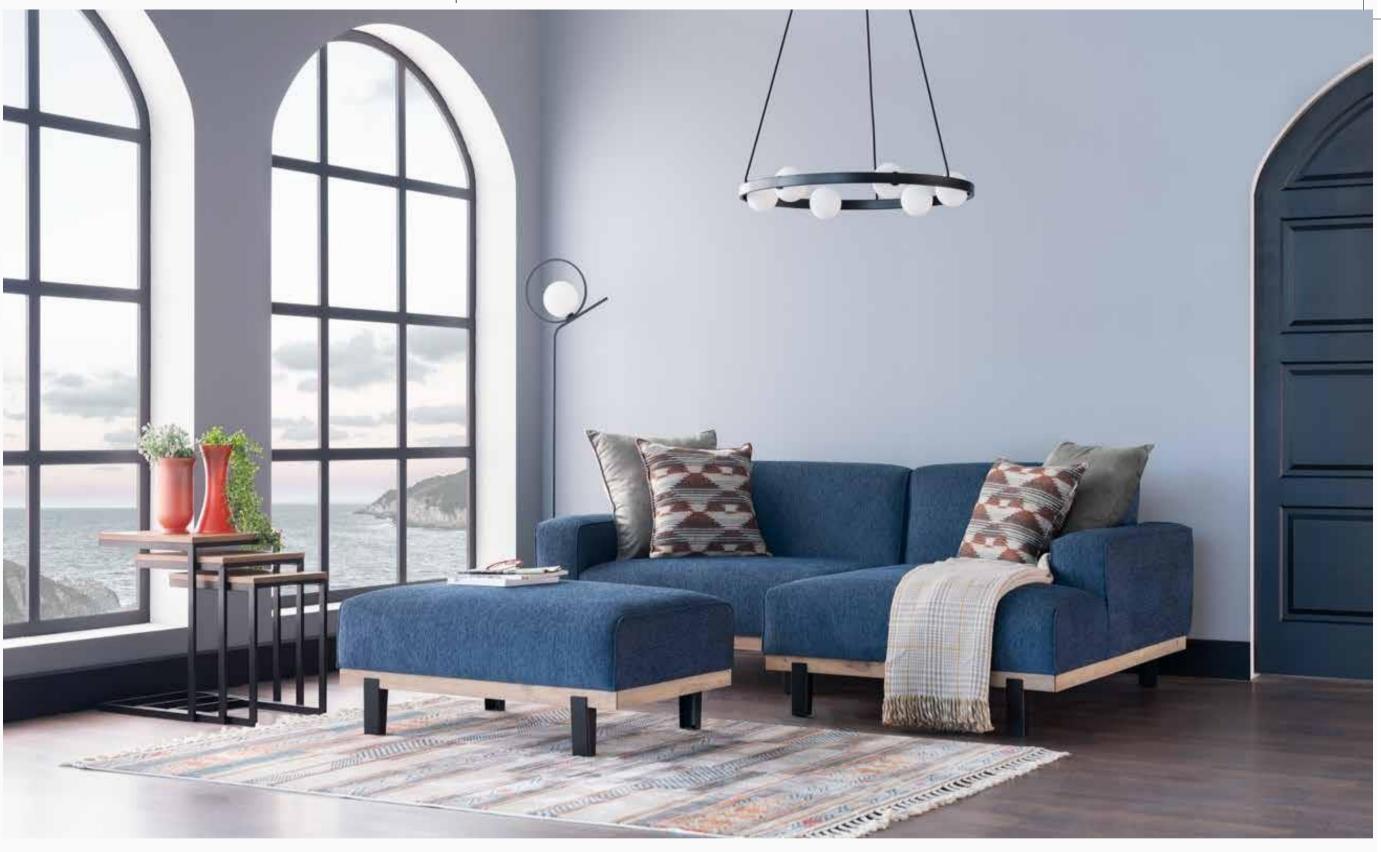

## Spacious Design

Drawing attention with its exclusive woven fabric and ergonomic structure, Lionte Sofa Set offers additional comfort with its special backrest filling. A sliding and angle changing mechanism is used on the arms of the Lionte double and triple sofas, which have a two-piece backrest sliding mechanism.

Thus, in addition to providing wider seating space, it can also be used as a bed.

Three Seater W:2500mm D:1000mm H:900mm

Lionte Sofa Set

Simplistic and elegant design...