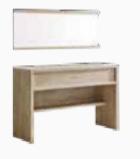

Karyola / Bedstead W:1700mm D:2075mm H:400mm

**Şifonyer** / *Dresser* **W:**1200mm **D:**454mm **H:**820mm

Komodin / Nightstand W:550mm D:410mm H:510mm

Narrow Dresser W:600mm D:454mm H:1150mm

Make up Table W:1100mm D:450mm H:775mm

**W:**1150mm **D:**430mm **H:**440mm

5 Kapaklı Dolap / 5 Doors Wardrobe W:2286mm D:610mm H:2190mm

5 Kapaklı Dolap / 5 Doors Wardrobe W:2739mm D:610mm H:2190mm

Dekor / Decor W:-mm D:-mm H:-mm

Stylish and elegant details ...