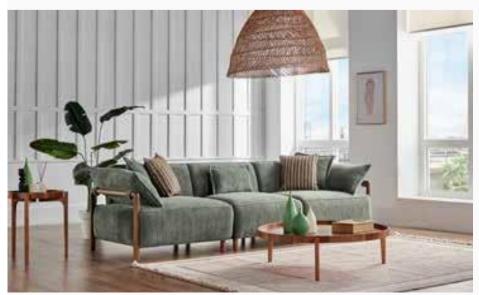

# HARDY

Sofa Set

Armchair W:1010mm D:910mm H:880mm

*Two Seater* **W**:2150mm **D**:950mm **H**:800mm

Three Seater W:2475mm D:950mm H:800mm

### Modernistic and Comfortable Design

Hardy Sofa Set blends elegance and comfort through its exclusive design and options of nubuck and linen textured fabrics. Featuring walnut colored solid wood legs, Hardy Armchairs can be transformed into a bed with the backrest sliding mechanism integrated into double and triple armchairs.