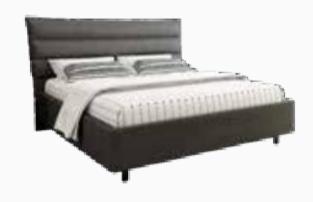

#### Modern and Stylish Design

Dazzling with its vivid colors and simple design, Lionte Bedroom Set brings style to your bedroom. Offering additional comfort with its fabric upholstery, Lionte Bedroom Set draws attention with five-door, six-door, folding door and sliding door wardrobe options.

An exceptional design...

Masayaholding.com