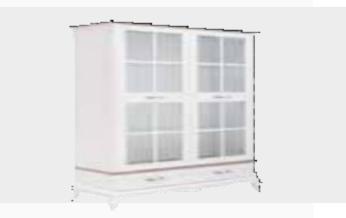

#### Contemporary Interpretation of Country Style

Creating a cozy atmosphere with its country style, Angelic Dining Room Set catches the eye the serene harmony of white and oak. Standing out for its comfort, Angelic Dining Room Set enhances the elegance of your home with ergonomically designed chairs, a table with oak-colored top, a console with spacious storage and an elegant dresser.

Fixed Dining Table W:1800mm D:950mm H:760mm W:2090mm D:950mm H:760mm W:2400mm D:950mm H:760mm

*Console*W:2110mm **D**:480mm **H**:815mm

*Chair* **W:**500mm **D:**615mm **H:**938mm

The elegance of classic style...