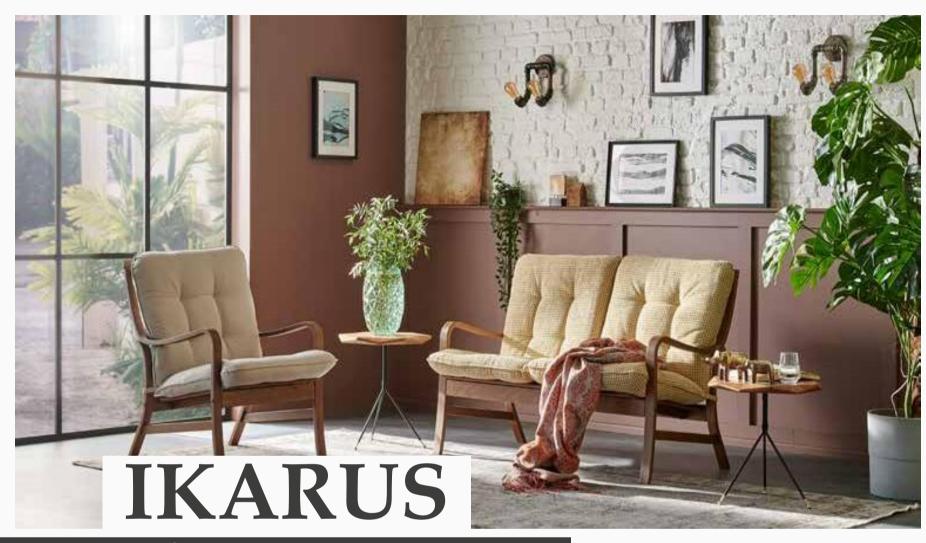

## MASAYA Inspired by the past

Sofa Set

Inspired by the Past

Inspired by the past, the Ikarus TV Chair brings the timeless tones of wood to your corner. Watching TV has never been this enjoyable. The footstool is not included with the Ikarus TV Chair.

#### RETRO

Watching TV has never been this enjoyable.

*Armchair* **W:**665mm **D:**770mm **H:**860mm

TV Seater **W:**675mm **D:**880mm **H:**960mm **Puf** / Pouff **W:**485mm **D:**340mm **H:**430mm

*Two Seater* **W:**1240mm **D:**770mm **H:**860mm