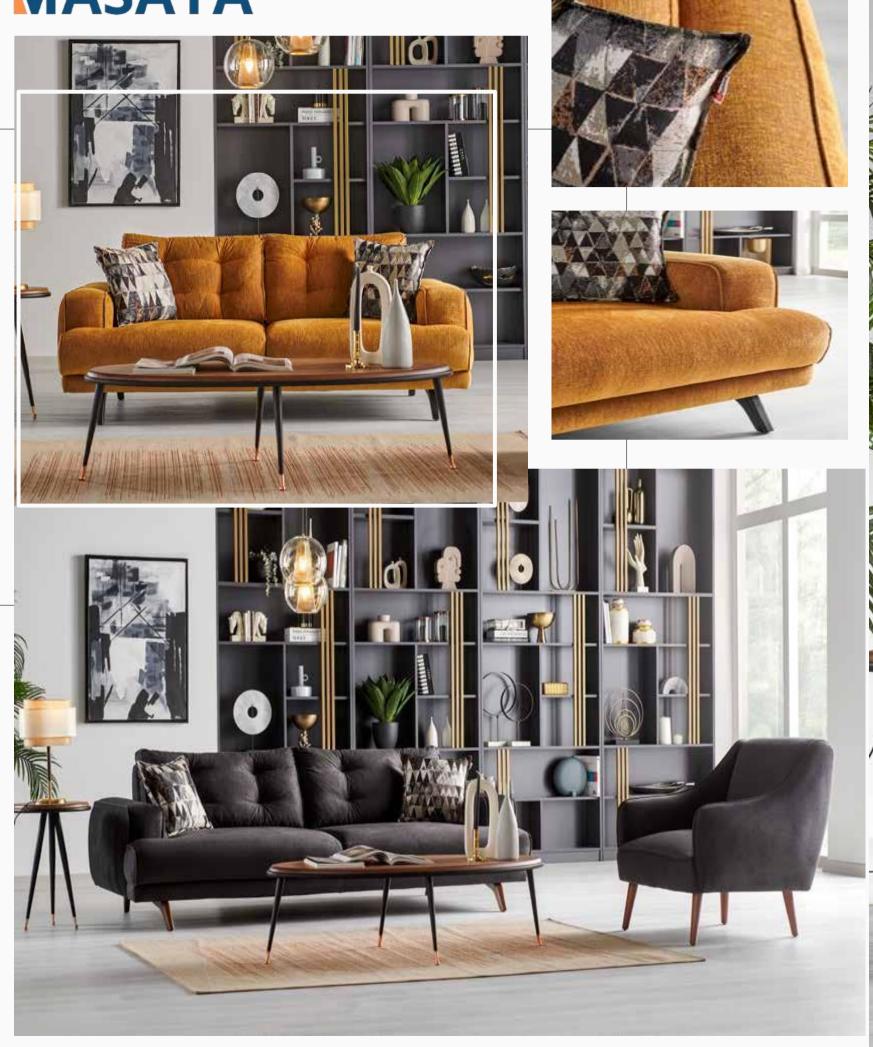

# Functional and Comfortable Design

Introducing elegance to your living room with its oval design features, Calina Sofa Set offers a relaxing seating experience with its soft-textured fabric and comfortable upholstery. Offering convenience as both double and triple armchairs that can be transformed into beds, Calina Sofa Set allows for

easy cleaning with its high leg structure. Calina Sofa Set lets you to create your unique style by featuring different fabric options..

*Armchair* **W:**830mm **D:**780mm **H:**740mm

wo Seater W:2080mm D:950mm H:810mm

Three Seater W:2350mm D:950mm H:810mm

Masayaholding.com

An exceptional design...