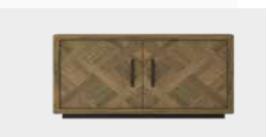

#### TV Unit

attention with metal details that have a gofrato finish. Hardy TV Unit allows you to create your own style with its modular structure. Featuring a design that reflects the strength of nature, Hardy TV Unit stands out as a perfect blend of elegance and comfort. Dazzling with the different tones of wood, Hardy TV Unit is drawing

Design reflecting the strength of nature...

Modular design, stylish details...

Martha TV Unit complements the style of your home with its natural wood and white finish. Allowing you to keep your private items with its closed compartments, Martha TV Unit creates a great display area for your books and accessories with its open shelf compartment.