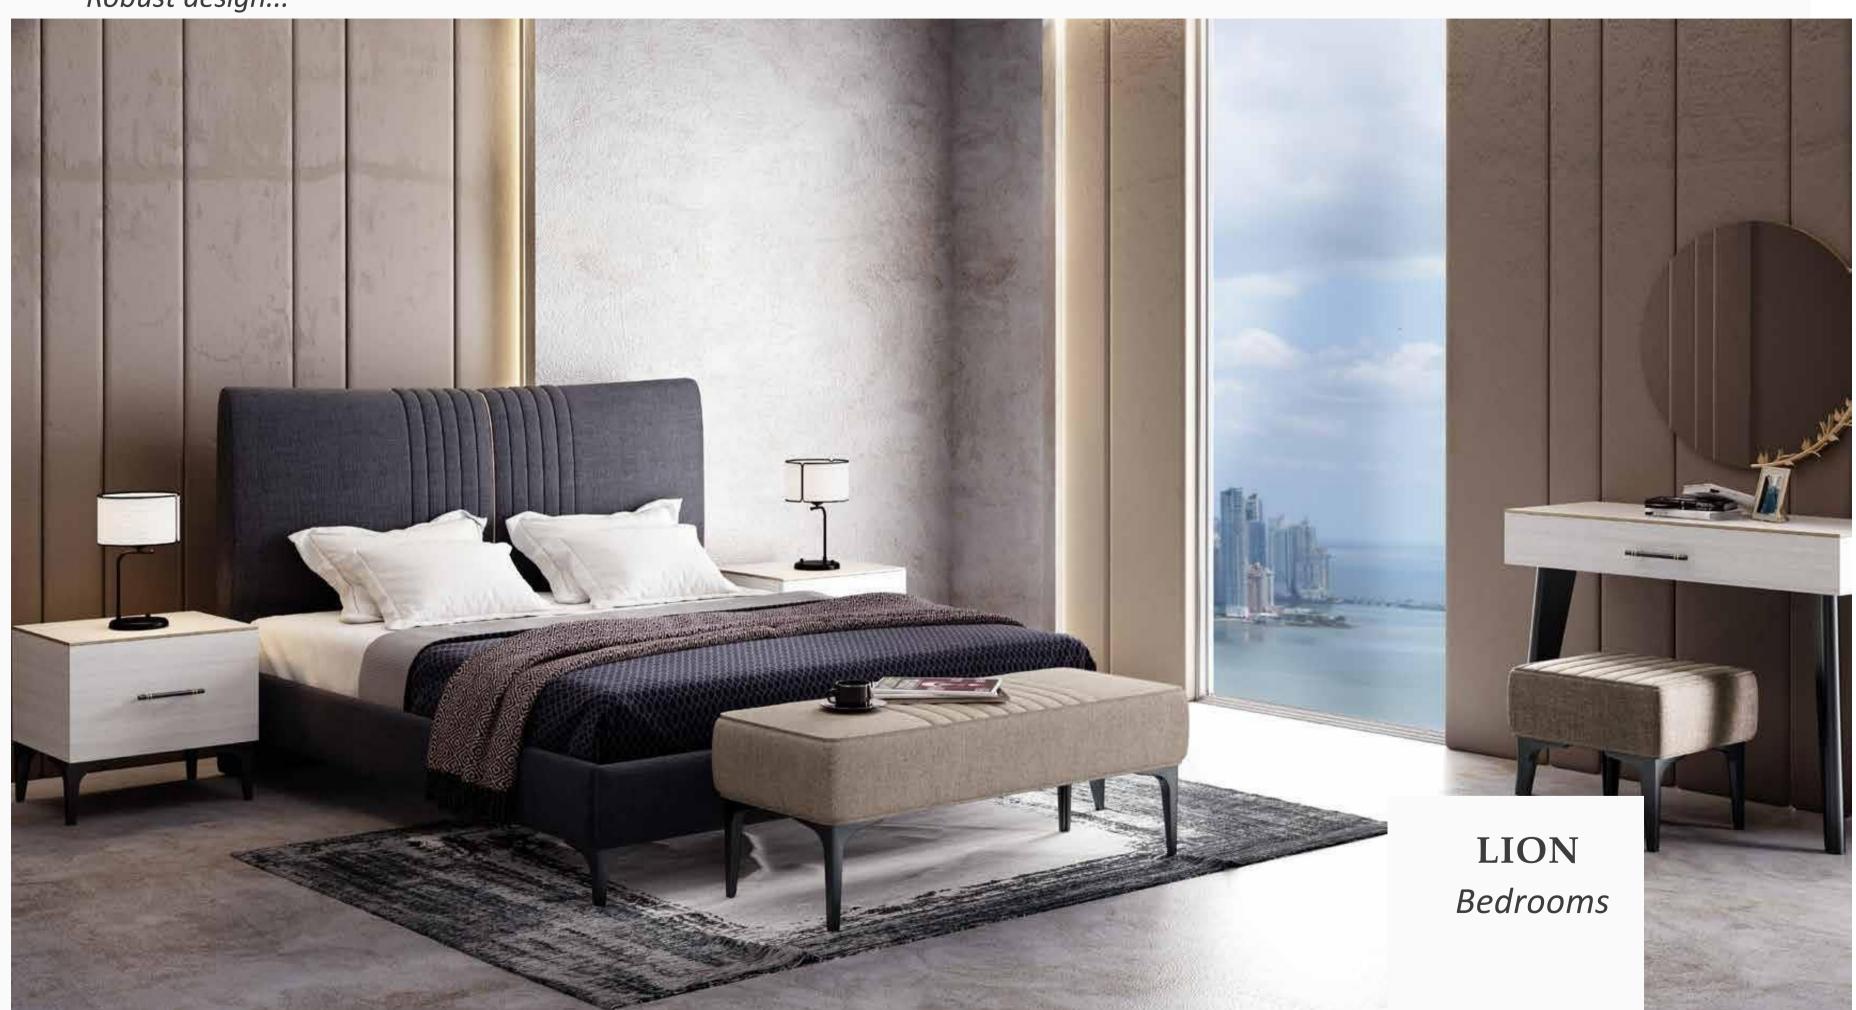

#### Modern and Stylish Design

Dazzling with its vivid colors and simple design, Lionte Bedroom Set brings style to your bedroom. Offering additional comfort with its fabric upholstery, Lionte Bedroom Set draws attention with five-door, six-door, folding door and sliding door wardrobe options.

An exceptional design...

Masayaholding.com