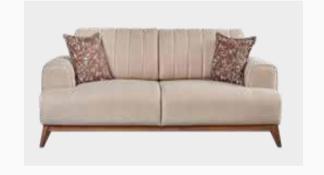

### Elegant and Stylish Design

Featuring impressive smooth lines, Porio Sofa Set lets you to create an extraordinary style with its elegant structure and stylish details. Porio Collection armchairs, which have dimensions that you can easily use even in narrow spaces, offer ease of cleaning with their high leg structure. Double and triple armchairs offer comfort for your guests with the feature of being transformed into a bed, while providing extra space for your belongings with its box structure.

# Dazzling with their elegant

details, Porio Armchairs offer ease of cleaning with their high legs structure.

**ELEGANT** 

MASAYA

Convenient and elegant design...

Sofa Set

NOREL