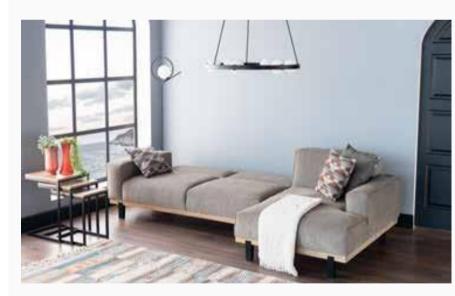

# HARDY

Sofa Set

Armchair W:1010mm D:910mm H:880mm

*Two Seater* **W**:2150mm **D**:950mm **H**:800mm

Three Seater W:2475mm D:950mm H:800mm

### Modernistic and Comfortable Design

Hardy Sofa Set blends elegance and comfort through its exclusive design and options of nubuck and linen textured fabrics. Featuring walnut colored solid wood legs, Hardy Armchairs can be transformed into a bed with the backrest sliding mechanism integrated into double and triple armchairs.

Hardy Sofa Set

Stylish and comfortable design...