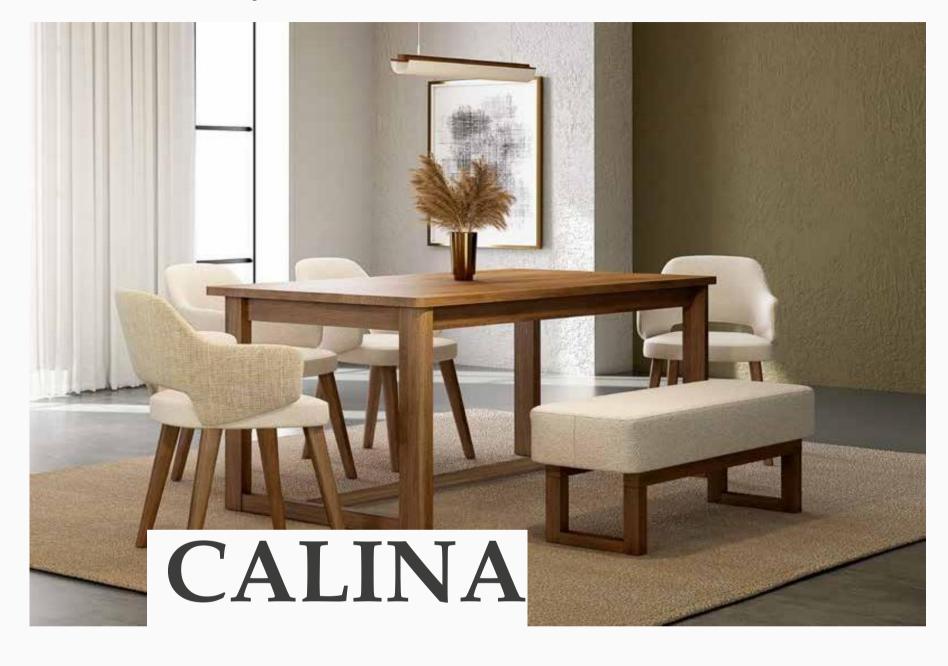

# Functional and Comfortable Design

Introducing elegance to your living room with its oval design features, Calina Sofa Set offers a relaxing seating experience with its soft-textured fabric and comfortable upholstery. Offering convenience as both double and triple armchairs that can be transformed into beds, Calina Sofa Set allows for

easy cleaning with its high leg structure. Calina Sofa Set lets you to create your unique style by featuring different fabric options..

*Armchair* **W:**830mm **D:**780mm **H:**740mm

wo Seater W:2080mm D:950mm H:810mm