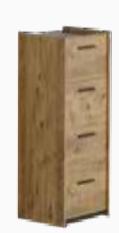

#### Bedrooms

Bedstead W:1730mm D:2300mm H:1150mm

Doors Wardrobe
W:2285mm D:610mm
H:2190mm

Doors Wardrobe
W:2350mm D:700mm

6 Doors Wardrobe W:2350mm D:700mm H:2260mm

Sliding WardrobeW:2350mm D:700mm H:2260mm

*Dresser* **W:**1200mm **D:**470mm **H:**805mm

Doors Wardrobe
W:2285mm D:610mm
H:2190mm

6 Doors Wardrobe W:2740mm D:610mm H:2190mm

6 Doors Wardrobe W:2740mm D:610mm H:2190mm

Sliding Wardrobe
W:2350mm D:700mm H:2260mm

Nightstand W:690mm D:435mm H:425mm

5 Doors Wardrobe W:2740mm D:610mm H:2190mm

6 Doors Wardrobe W:2740mm D:610mm H:2190mm

6 Doors Wardrobe W:2740mm D:700mm H:2260mm

Paste colors...