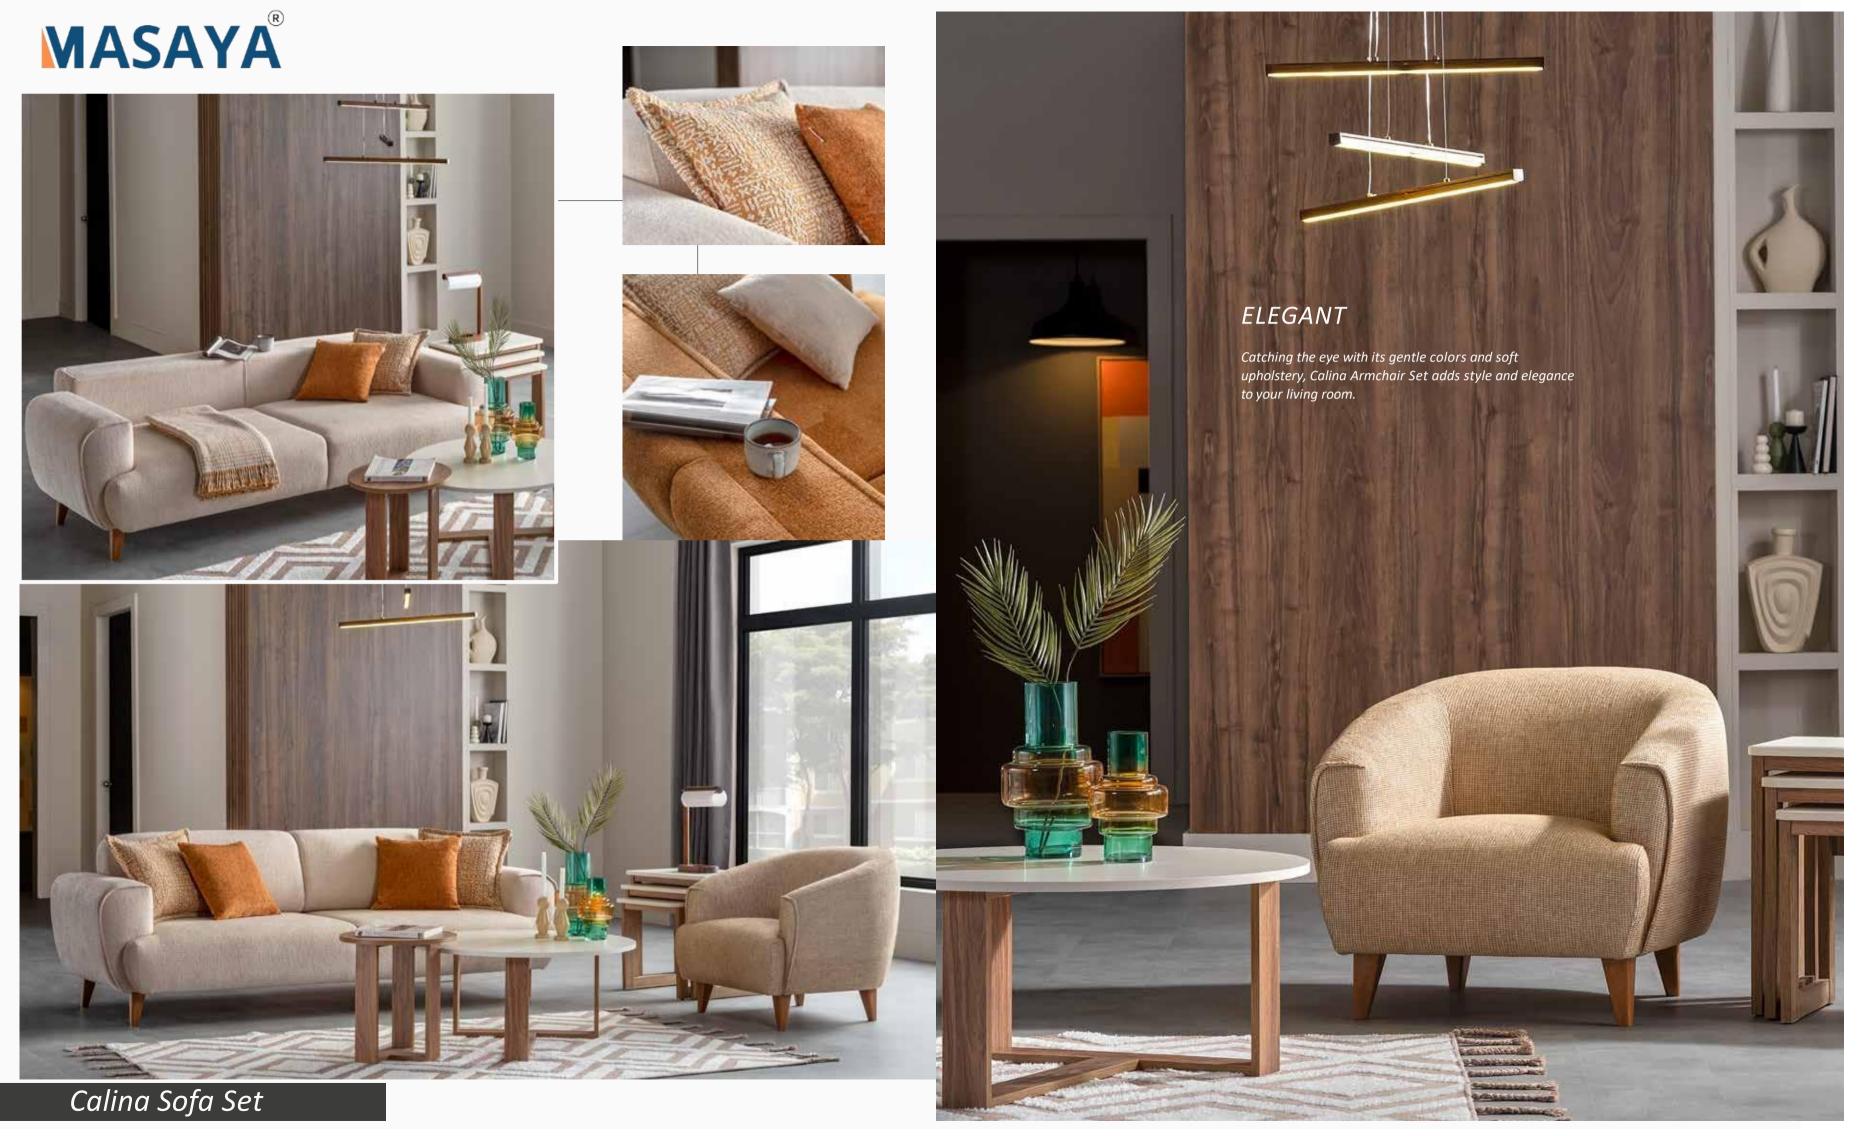

# Functional and Comfortable Design

Introducing elegance to your living room with its oval design features, Calina Sofa Set offers a relaxing seating experience with its soft-textured fabric and comfortable upholstery. Offering convenience as both double and triple armchairs that can be transformed into beds, Calina Sofa Set allows for

easy cleaning with its high leg structure. Calina Sofa Set lets you to create your unique style by featuring different fabric options..

*Armchair* **W:**830mm **D:**780mm **H:**740mm

wo Seater W:2080mm D:950mm H:810mm

Three Seater W:2350mm D:950mm H:810mm

Masayaholding.com

An exceptional design...