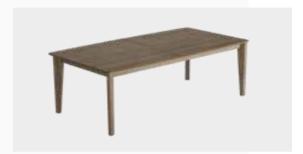

#### Elegance of Nature Combined with Minimal Lines

Featuring a spacious appearance with earth tones, Redoro Dining Room Set brings the unique elegance of nature to your living spaces. Creating an environment where your guests will enjoy dinner with the minimalist design approach, Redoro Dining Room Set complement the elegance of your home with a solid wood table featuring clean lines, a minimalist console and ergonomic chairs.

Dining Table
W:1800mm D:1010mm H:750mm

Ext. Dining Table **W:**1600/2000mm **D:**900mm **H:**779mm

*Console* **W:**2200mm **D:**480mm **H:**740mm

*Chair* **W:**445mm **D:**450mm **H:**820mm

nusual, strong design...