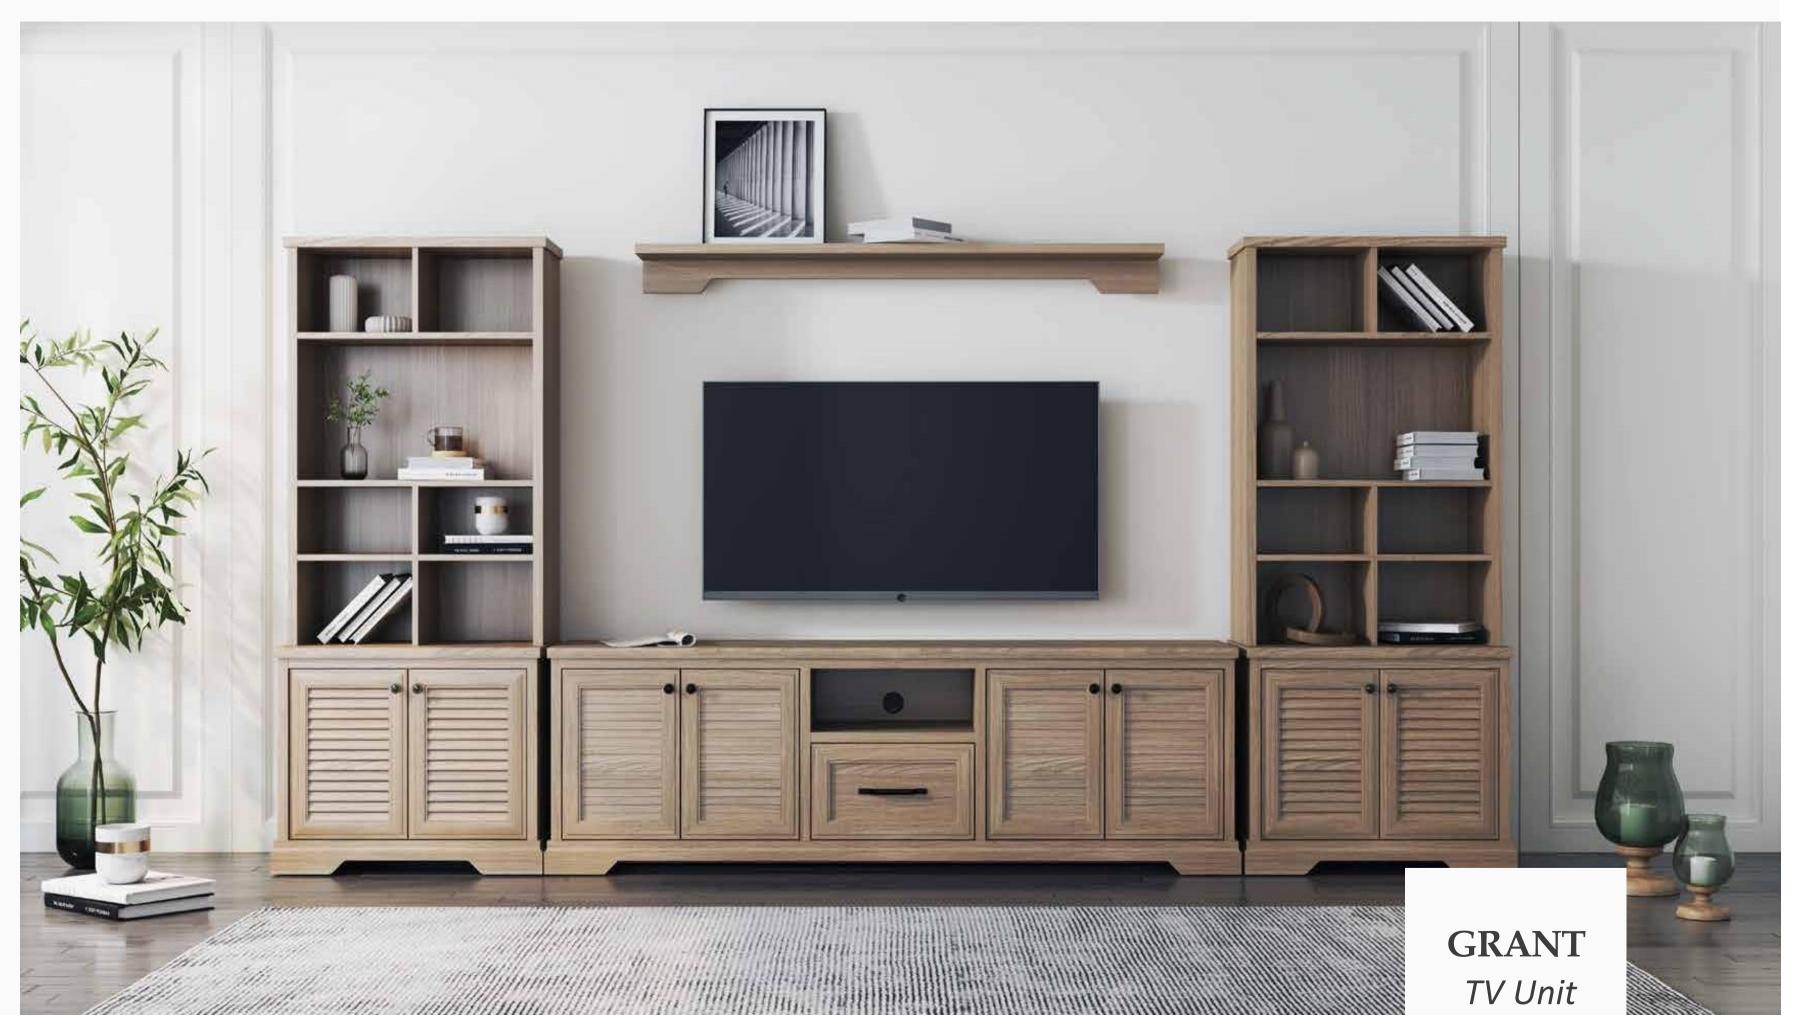

#### TV Unit

Featuring a design inspired by the uniqueness and robust structure of nature, Grant TV Unit catches attention with its garden oak wood pattern finish. Offering additional space for your belongings, items and books with its closed, drawer and shelf compartments, Grant TV Unit complements the elegance of your living room.

Simplistic and sturdy design...

Stylish and spacious design...

Designed with the inspiration of nature, Lionte TV Unit is eye-catching with the unique harmony of freesia marble pattern and mensa walnut. Lionte TV Unit features led lighting under the top closed module and TV top drawer module. Offering additional space for your belongings, items and books with its drawer and shelf modules, Lionte TV Unit complements the elegance of your home with its stylish details.