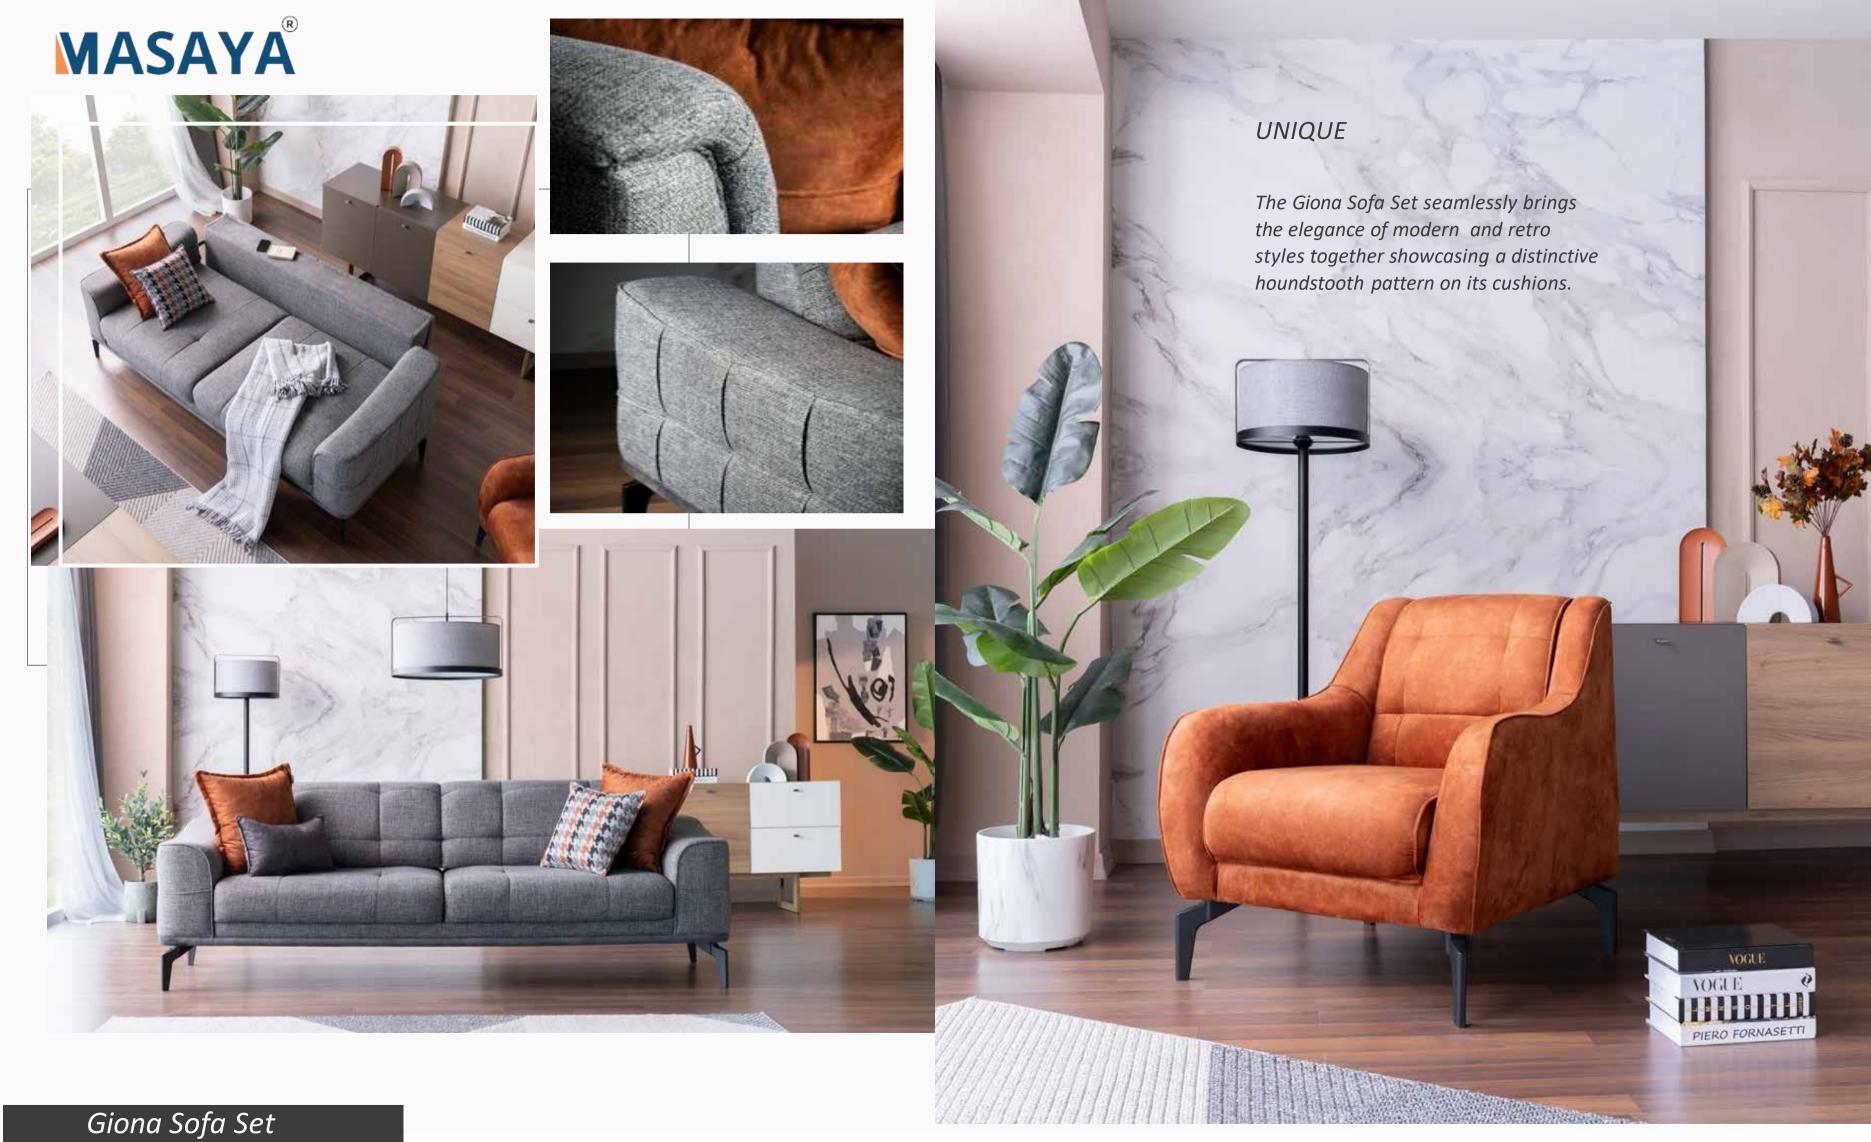

# Sofa Set

*Armchair* **W:**810mm **D:**870mm **H:**830mm

*Two Seater* **W**:2100mm **D**:910mm **H**:810mm

Three Seater W:2340mm D:910mm H:810mm

### Timeless Design

Combining the inherent beauty of wood with anthracite and matte white, the Giona Collection adds style and functionality to your home. Drawing attention with its comfortable seating, Giona Sofa Set combines nubuck and woven fabrics in distinctive patterns for an exceptional touch to your living spaces.

The perfect blend of nature's elegance and modern design...