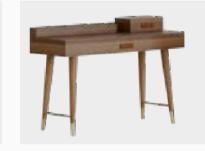

Karyola / Bedstead W:1700mm D:2075mm H:400mm

**Şifonyer** / *Dresser* **W:**1200mm **D:**454mm **H:**820mm

Komodin / Nightstand W:550mm D:410mm H:510mm

Narrow Dresser W:600mm D:454mm H:1150mm

Make up Table W:1100mm D:450mm H:775mm

**W:**1150mm **D:**430mm **H:**440mm

5 Kapaklı Dolap / 5 Doors Wardrobe W:2286mm D:610mm H:2190mm

5 Kapaklı Dolap / 5 Doors Wardrobe W:2739mm D:610mm H:2190mm

Dekor / Decor W:-mm D:-mm H:-mm

Stylish and elegant details ...