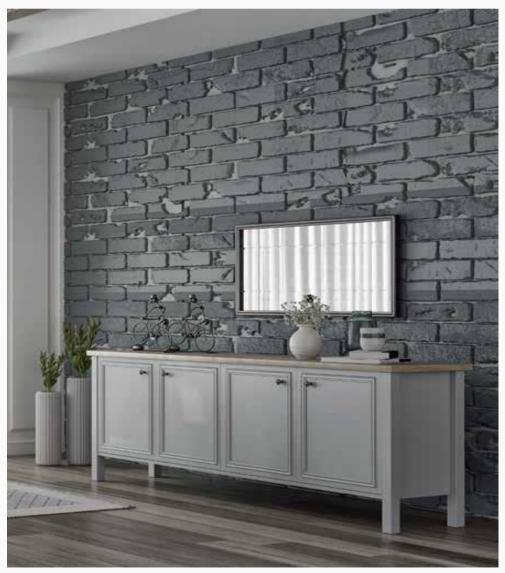

#### TV Unit

Drawing attention with its minimalist design features, Soffice TV Unit dazzles with its sapphire oak wood pattern color and marmo marble surface finish. Providing ample storage space for your belongings, items and books with its closed modules and shelf modules, Soffice TV Unit adds elegance and style to your living room.

Add style to your living room with the warmth of wood...

Simplistic and sturdy design...