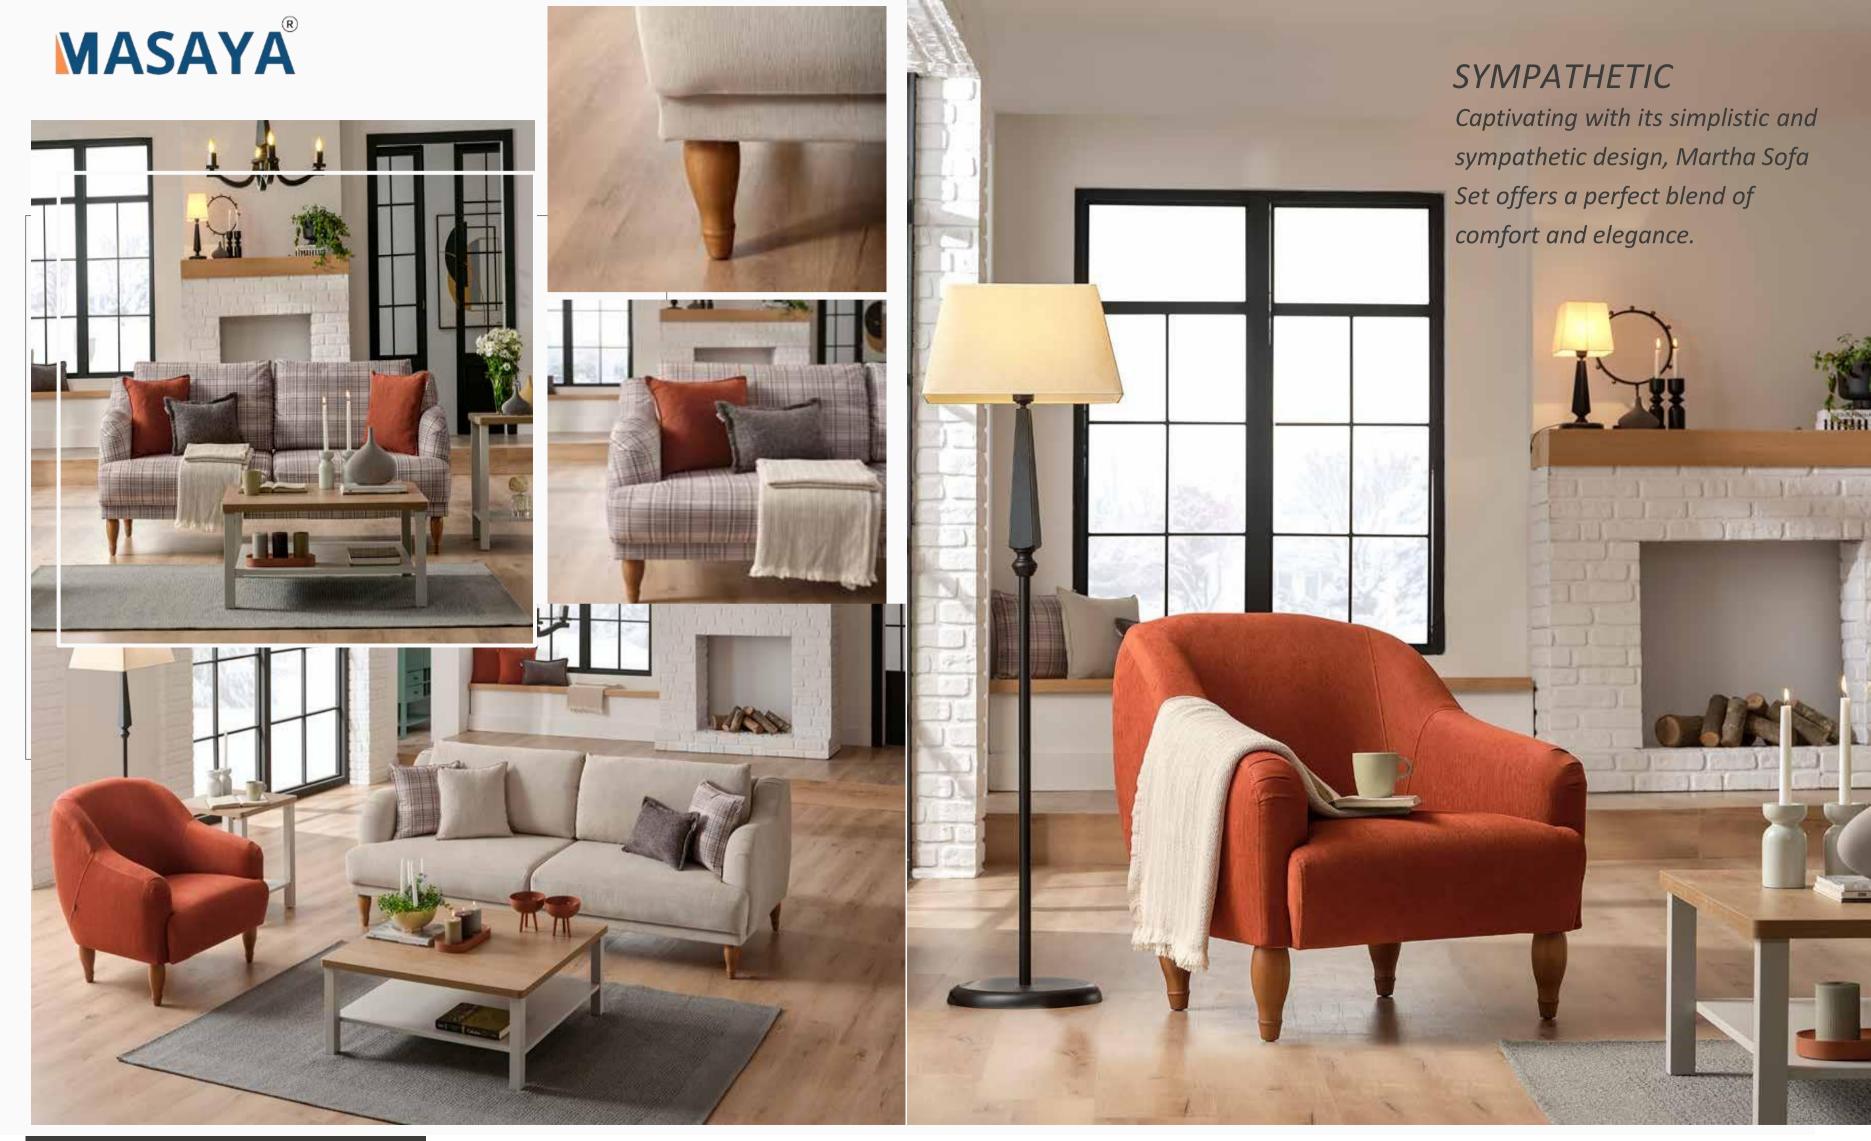

## Simplistic and Stylish Design

Blending elements of countryside and Scandinavian styles, Martha Sofa Set draws attention with its nature-inspired design. Convertible into a bed with the tilting backrest mechanism, the double and triple armchairs provide practical use. Shining out with its ergonomic structure and exclusive woven fabric, Martha Sofa Set offers ease of cleaning with its high structure.

*Armchair* **W**:800mm **D**:900mm **H**:830mm

Two Seater W:1950mm D:1010mm H:810mm

Three Seater W:2200mm D:1010mm H:810mm

Classic and modern design...