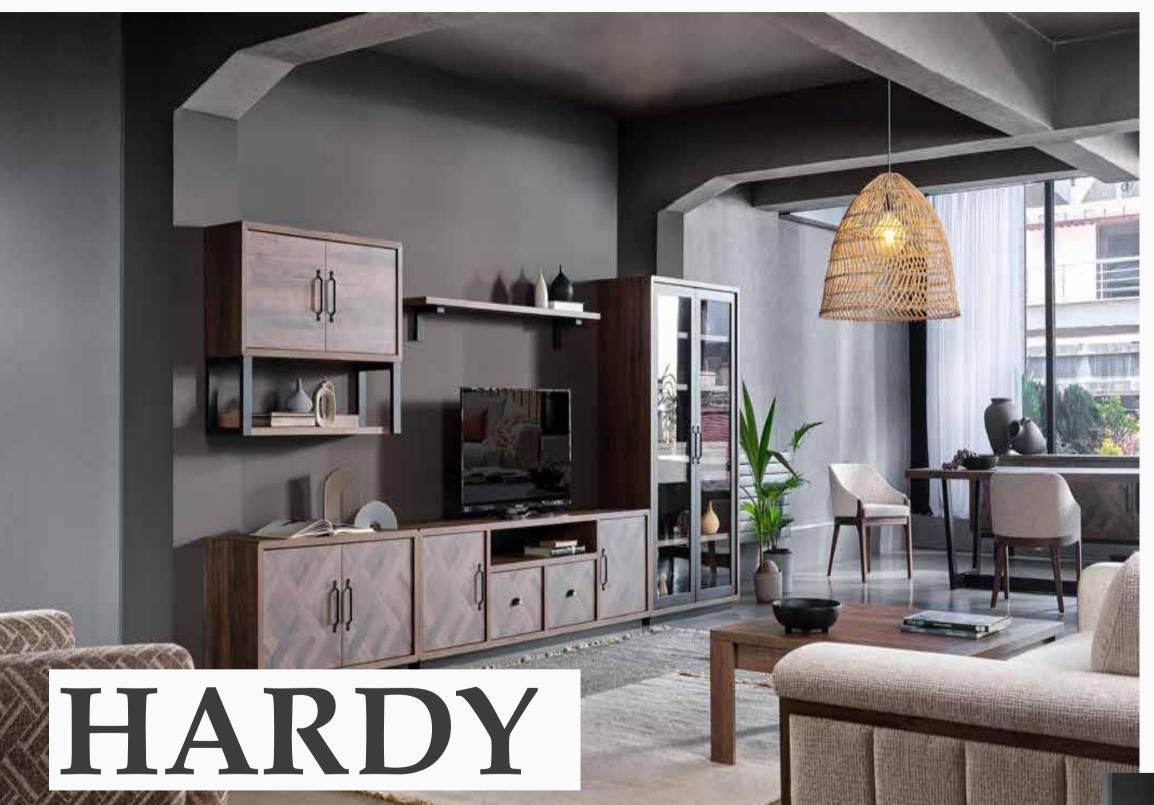

#### Comfortable and Modernistic Design

Standing out with its unique blend of metal and natural wood, Hardy Dining Room Set will take center stage in modern homes. Blending nature's essence with industrial loft style and featuring comfortable seated chairs and bench, table with simple lines, console with ample storage space and square framed round mirror, Hardy Dining Room Set is ready to become the choice of those who appreciate an unusual and strong style.

Dining Table
W:2000mm D:1000mm H:750mm

*Bench* **W:**1400mm **D:**410mm **H:**450mm

*Console* **W:**2090mm **D:**950mm **H:**760mm

Chair W:470mm D:565mm H:820mm

Unusual, strong design...

A modern interpretation of country style...