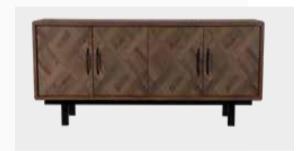

#### TV Unit

Drawing attention with its minimalist design features, Soffice TV Unit dazzles with its sapphire oak wood pattern color and marmo marble surface finish. Providing ample storage space for your belongings, items and books with its closed modules and shelf modules, Soffice TV Unit adds elegance and style to your living room.