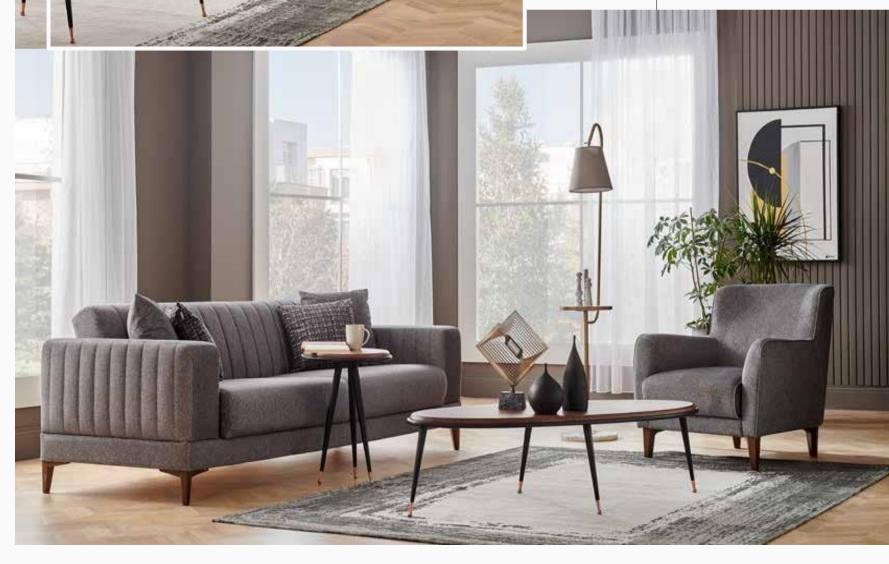

# HARDY

Sofa Set

Armchair W:1010mm D:910mm H:880mm

*Two Seater* **W**:2150mm **D**:950mm **H**:800mm

Three Seater W:2475mm D:950mm H:800mm

### Modernistic and Comfortable Design

Hardy Sofa Set blends elegance and comfort through its exclusive design and options of nubuck and linen textured fabrics. Featuring walnut colored solid wood legs, Hardy Armchairs can be transformed into a bed with the backrest sliding mechanism integrated into double and triple armchairs.

Hardy Sofa Set

Stylish and comfortable design...