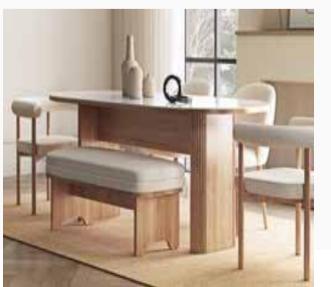

#### Minimal Design and Comfortable Structure

Drawing attention with its elegant design features, Soffice Dining Room Set dazzles with its sapphire oak wood pattern color and marmo marble surface finish. Featuring two different chair options with or without armrests, Soffice Dining Room Set brings elegance and style to your home with an oval table that has a marble pattern top, a console with ample storage space, ergonomic chairs and bench, and a round design mirror.

Fixed Dining Table
W:2000mm D:1000mm H:755mm

**Bench W:**1060mm **D:**480mm **H:**470mm

*Console* **W**:2079mm **D**:465mm **H**:780mm

Chair **W**:690mm **D**:590mm **H**:680mm

Sandalye H:835mm

Minimal and elegant design...