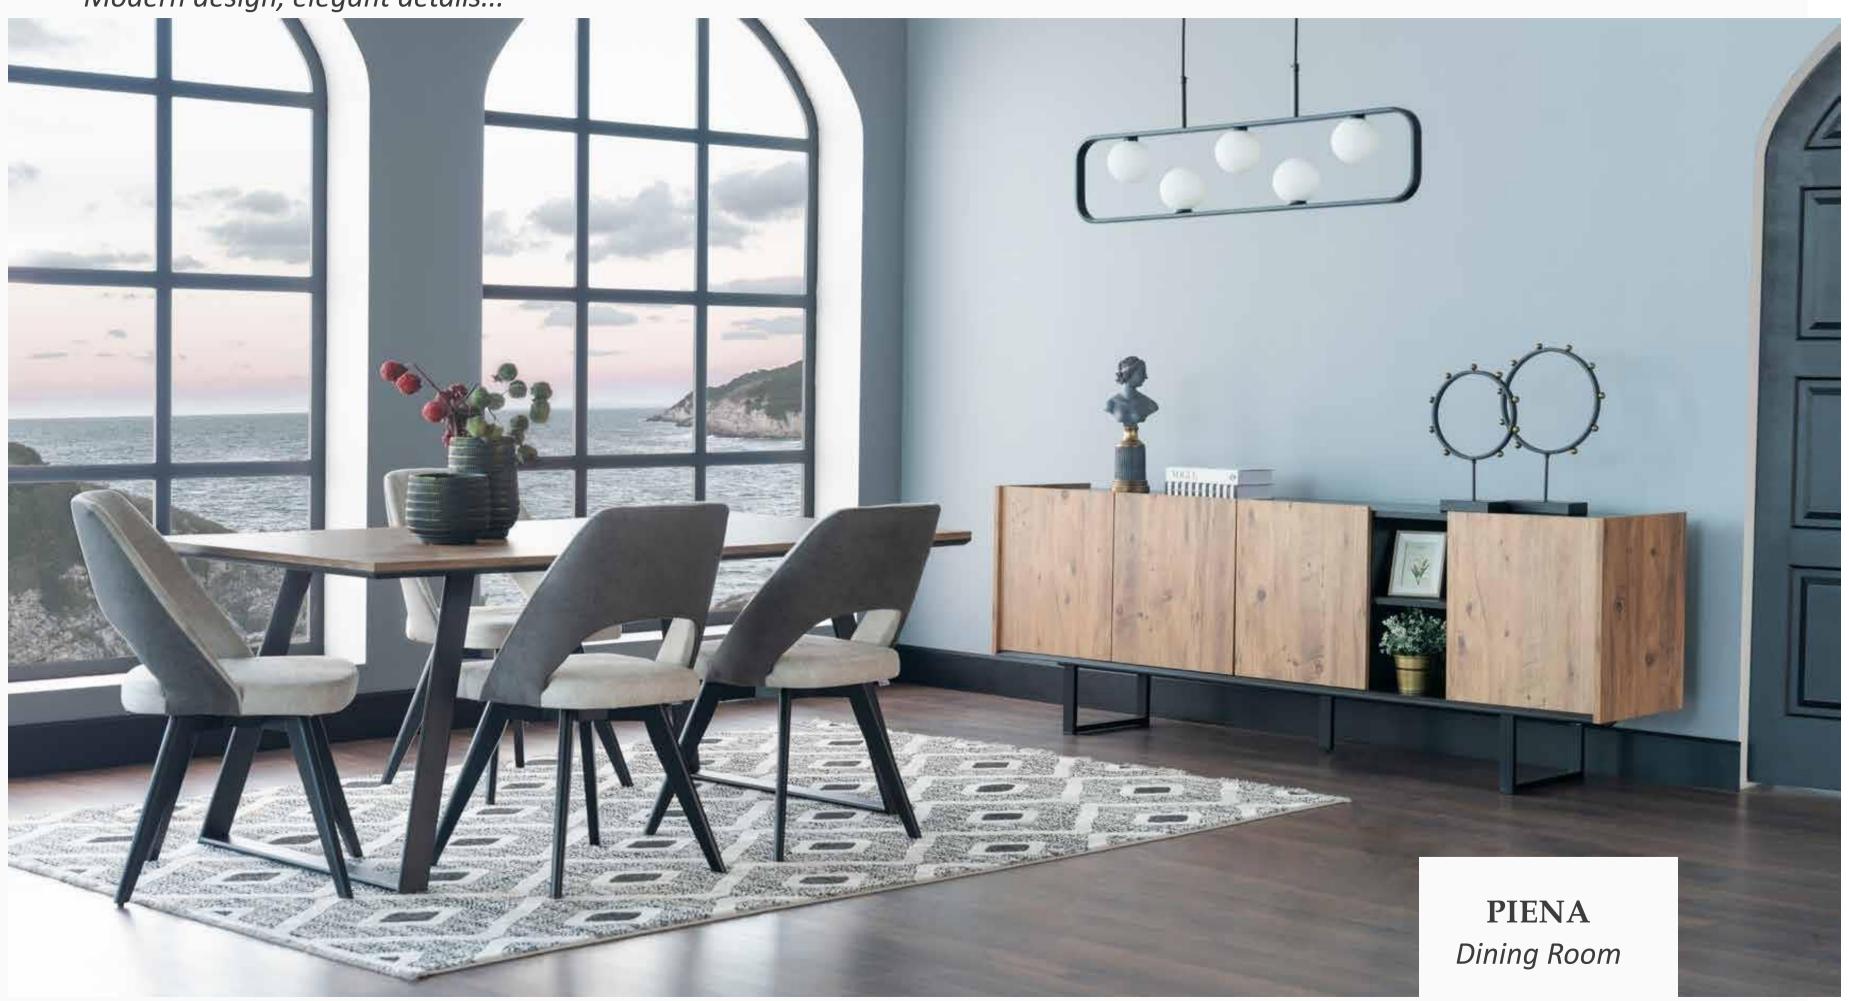

#### Harmony of Wood and Metal

Catching the eye with its modern design concept, Piena Dining Room Set showcases the unique harmony of black, pine and beige. Drawing attention with its simple design features, Piena Dining Room Set brings both comfort and elegance to your home with ergonomic chairs, minimal design table and console.

Ext. Dining Table
W:1600/2000mm D:900mm H:750mm

Dining Table
W:1800mm D:950mm H:750mm

*Console* **W**:2100mm **D**:448mm **H**:772mm

*Chair* **W:**495mm **D:**600mm **H:**855mm

Masayaholding.com

Modern design, elegant details...