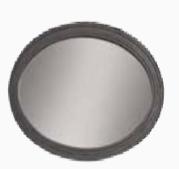

#### Bedrooms

Bedstead W:1730mm D:2300mm H:1150mm

Doors Wardrobe
W:2285mm D:610mm
H:2190mm

Doors Wardrobe
W:2350mm D:700mm

6 Doors Wardrobe W:2350mm D:700mm H:2260mm

Sliding WardrobeW:2350mm D:700mm H:2260mm

*Dresser* **W:**1200mm **D:**470mm **H:**805mm

Doors Wardrobe
W:2285mm D:610mm
H:2190mm

6 Doors Wardrobe W:2740mm D:610mm H:2190mm

6 Doors Wardrobe W:2740mm D:610mm H:2190mm

Sliding Wardrobe
W:2350mm D:700mm H:2260mm

Nightstand W:690mm D:435mm H:425mm

5 Doors Wardrobe W:2740mm D:610mm H:2190mm

6 Doors Wardrobe W:2740mm D:610mm H:2190mm

6 Doors Wardrobe W:2740mm D:700mm H:2260mm

Paste colors...