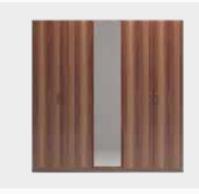

### Functional Design

Nordic Bedroom Set stands out its design features reflecting the blend of retro and modern style. Available in three wardrobe versions with five, six doors or sliding doors, Nordic Bedroom Set catches the eye with its elegant details and functionality features.

Karyola / Bedstead W:1700mm D:2075mm H:400mm

**Şifonyer** / *Dresser* **W:**1200mm **D:**454mm **H:**820mm

Komodin / Nightstand W:550mm D:410mm H:510mm

Narrow Dresser W:600mm D:454mm H:1150mm

Make up Table W:1100mm D:450mm H:775mm

**W:**1150mm **D:**430mm **H:**440mm

5 Kapaklı Dolap / 5 Doors Wardrobe W:2286mm D:610mm H:2190mm

5 Kapaklı Dolap / 5 Doors Wardrobe W:2739mm D:610mm H:2190mm

Dekor / Decor W:-mm D:-mm H:-mm

Stylish and elegant details ...