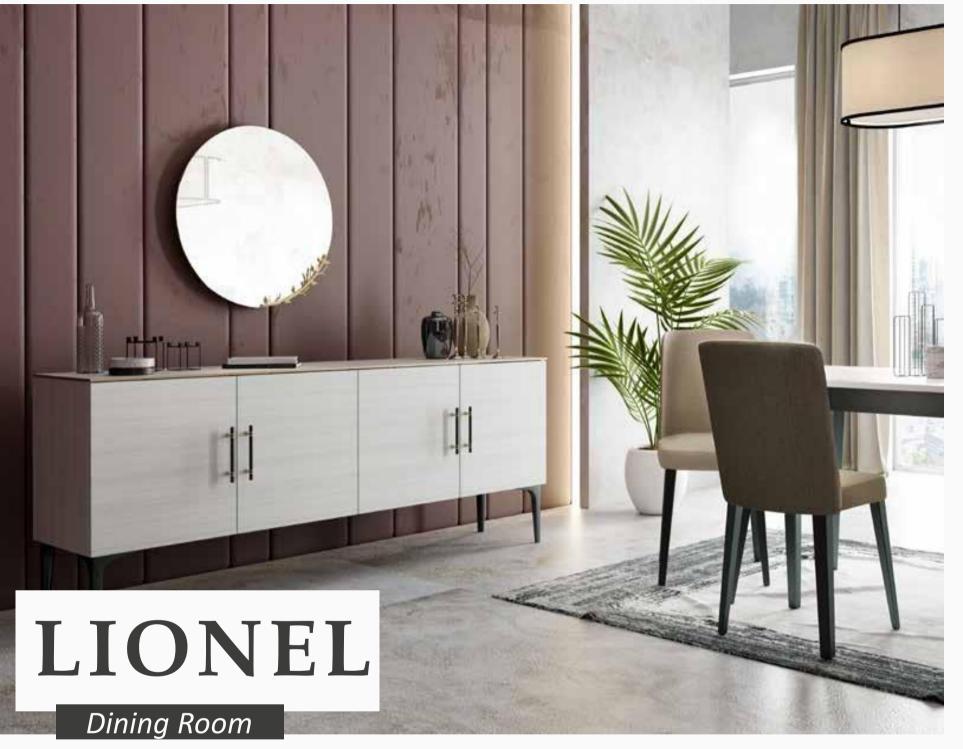

#### Elegant and Simple Design

Drawing attention with its elegant design features, Lionel Dining Room Set catches the eye with its black details and marble patterned tabletop. Lionel Dining Room Set creates a unique environment for your dinner with its minimal designed table, large interior console, ergonomic chairs and round designed mirror.

Masayaholding.com

Masayaholding.com

Dining Room

Timeless design, elegant details...

Dining Room