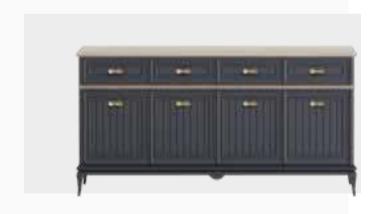

#### Comfortable and Modernistic Design

Standing out with its unique blend of metal and natural wood, Hardy Dining Room Set will take center stage in modern homes. Blending nature's essence with industrial loft style and featuring comfortable seated chairs and bench, table with simple lines, console with ample storage space and square framed round mirror, Hardy Dining Room Set is ready to become the choice of those who appreciate an unusual and strong style.

Dining Table
W:2000mm D:1000mm H:750mm

*Bench* **W:**1400mm **D:**410mm **H:**450mm

*Console* **W:**2090mm **D:**950mm **H:**760mm

Chair W:470mm D:565mm H:820mm

Unusual, strong design...

A modern interpretation of country style...