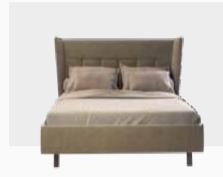

#### Modern and Stylish Design

Dazzling with its vivid colors and simple design, Lionte Bedroom Set brings style to your bedroom. Offering additional comfort with its fabric upholstery, Lionte Bedroom Set draws attention with five-door, six-door, folding door and sliding door wardrobe options.

An exceptional design...

Masayaholding.com