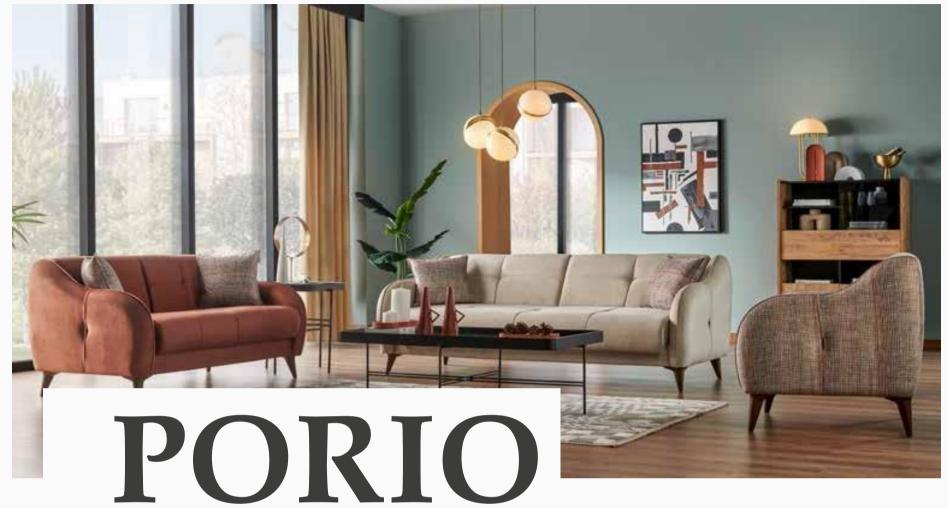

### Elegant and Stylish Design

Featuring impressive smooth lines, Porio Sofa Set lets you to create an extraordinary style with its elegant structure and stylish details. Porio Collection armchairs, which have dimensions that you can easily use even in narrow spaces, offer ease of cleaning with their high leg structure. Double and triple armchairs offer comfort for your guests with the feature of being transformed into a bed, while providing extra space for your belongings with its box structure.

# Dazzling with their elegant

details, Porio Armchairs offer ease of cleaning with their high legs structure.

**ELEGANT** 

MASAYA

Convenient and elegant design...

Sofa Set

NOREL