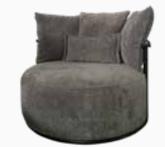

# HARDY

Sofa Set

Armchair W:1010mm D:910mm H:880mm

*Two Seater* **W**:2150mm **D**:950mm **H**:800mm

Three Seater W:2475mm D:950mm H:800mm

### Modernistic and Comfortable Design

Hardy Sofa Set blends elegance and comfort through its exclusive design and options of nubuck and linen textured fabrics. Featuring walnut colored solid wood legs, Hardy Armchairs can be transformed into a bed with the backrest sliding mechanism integrated into double and triple armchairs.