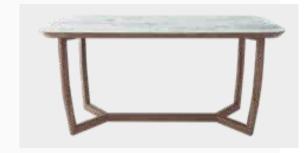

#### Comfortable and Modernistic Design

Standing out with its unique blend of metal and natural wood, Hardy Dining Room Set will take center stage in modern homes. Blending nature's essence with industrial loft style and featuring comfortable seated chairs and bench, table with simple lines, console with ample storage space and square framed round mirror, Hardy Dining Room Set is ready to become the choice of those who appreciate an unusual and strong style.

Dining Table
W:2000mm D:1000mm H:750mm

*Bench* **W:**1400mm **D:**410mm **H:**450mm

*Console* **W:**2090mm **D:**950mm **H:**760mm

Chair W:470mm D:565mm H:820mm

Unusual, strong design...

A modern interpretation of country style...