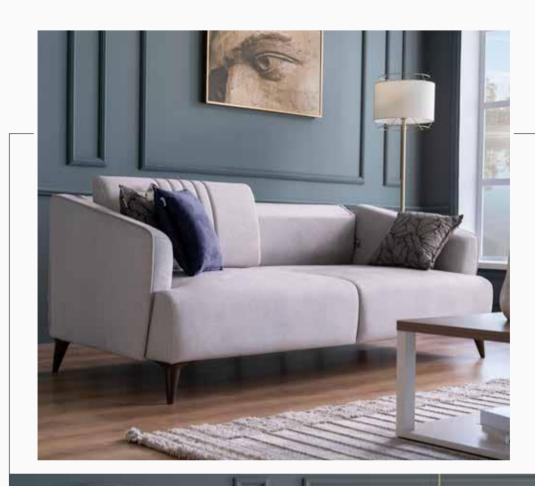

# Functional and Comfortable Design

Introducing elegance to your living room with its oval design features, Calina Sofa Set offers a relaxing seating experience with its soft-textured fabric and comfortable upholstery. Offering convenience as both double and triple armchairs that can be transformed into beds, Calina Sofa Set allows for

easy cleaning with its high leg structure. Calina Sofa Set lets you to create your unique style by featuring different fabric options..

*Armchair* **W:**830mm **D:**780mm **H:**740mm

wo Seater W:2080mm D:950mm H:810mm

Three Seater W:2350mm D:950mm H:810mm

Masayaholding.com

An exceptional design...