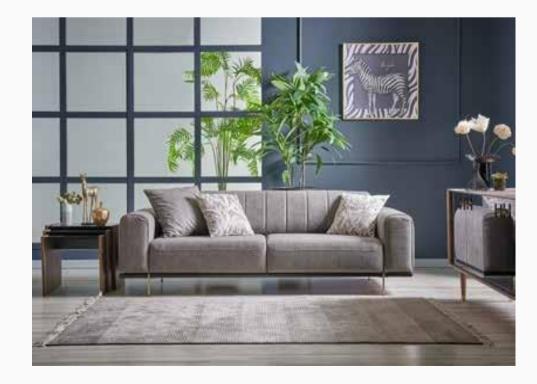

### Modernistic and Comfortable Design

Hardy Sofa Set blends elegance and comfort through its exclusive design and options of nubuck and linen textured fabrics. Featuring walnut colored solid wood legs, Hardy Armchairs can be transformed into a bed with the backrest sliding mechanism integrated into double and triple armchairs.

Hardy Sofa Set

Stylish and comfortable design...