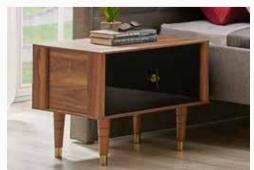

### Minimal and Functional Design

Bringing functionality and comfort together, Novardy Sofa Set draws attention with its curvy lines. Allowing you to create your unique style through different color options, Novardy Sofa Set offers extra comfort with its soft foam rubber upholstery. Available in walnut and black wood color leg options, Novardy Sofa Set offers convenient use with its backrest sliding mechanism integrated into double and triple armchairs.

Three Seater W:2350mm D:1100mm H:860mm

Modernistic, elegant and comfortable design...

Sofa Set

Elegant and Comfortable Design

Allowing you to create your own style with different fabric options, Laris Sofa Set adds further elegance to your home by blending classical and modern styles. Providing additional comfort with its comfortable upholstery, Laris Sofa Set offers ease of cleaning thanks to its amalfi walnut color high legs. The