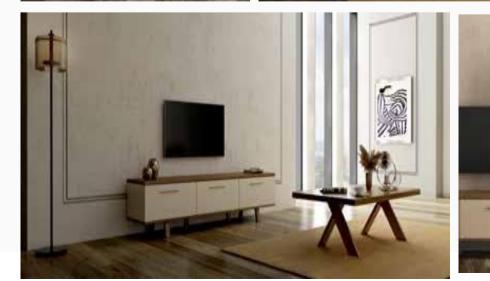

Modular design, stylish details...

The unique harmony of walnut and white...

Masayaholding.com

Distinctive textures, elegant details...

Crafted from premium materials that do not harm nature, Senta TV Unit will enhance the elegance of your home with linen textured beige doors and a walnut-colored body. Senta Tv Unit offers ease of cleaning with its high leg structure and also provides additional space for your private belongings with closed compartments.

Distinctive textures, elegant details...

Masayaholding.com

Extraordinary and stylish design...

Soho TV Unit impresses with the impeccable blend of natural walnut, black and bronze. Featuring a corrugated wood and black glass door design, Soho TV Bottom Unit is ready to be the choice of those who love extraordinary style. Providing additional space for your belongings, Soho TV Bottom Unit offers ease of cleaning with its high leg design.