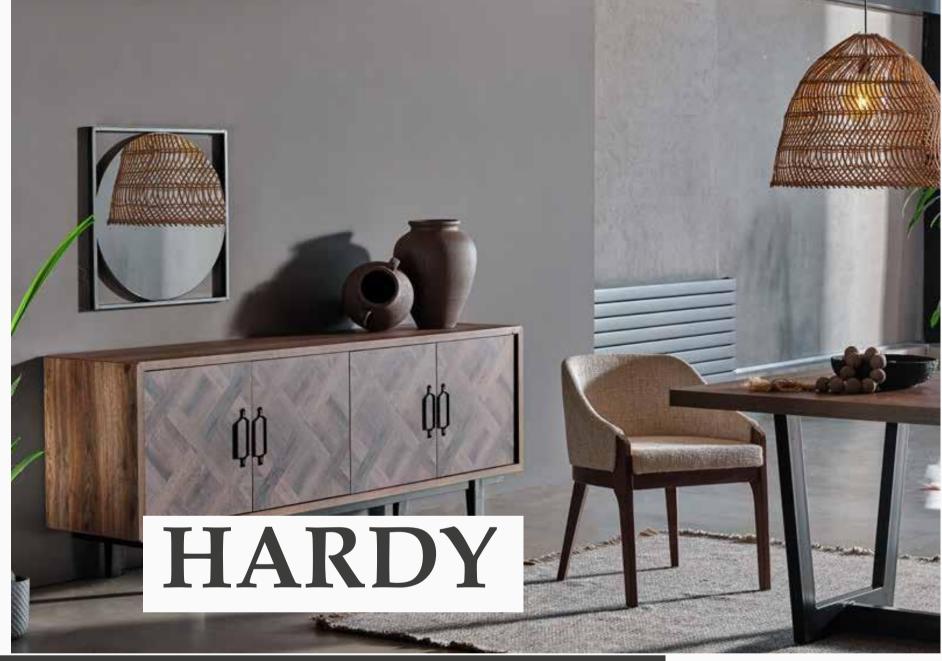

# HARDY

Sofa Set

Armchair W:1010mm D:910mm H:880mm

*Two Seater* **W**:2150mm **D**:950mm **H**:800mm

Three Seater W:2475mm D:950mm H:800mm

### Modernistic and Comfortable Design

Hardy Sofa Set blends elegance and comfort through its exclusive design and options of nubuck and linen textured fabrics. Featuring walnut colored solid wood legs, Hardy Armchairs can be transformed into a bed with the backrest sliding mechanism integrated into double and triple armchairs.

Hardy Sofa Set

Stylish and comfortable design...