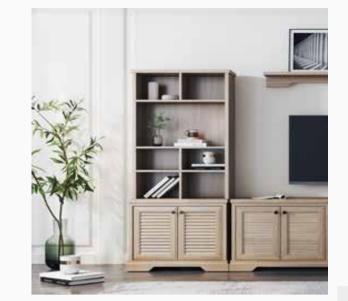

#### TV Unit

Featuring a design inspired by the uniqueness and robust structure of nature, Grant TV Unit catches attention with its garden oak wood pattern finish. Offering additional space for your belongings, items and books with its closed, drawer and shelf compartments, Grant TV Unit complements the elegance of your living room.

Simplistic and sturdy design...

Stylish and spacious design...

Designed with the inspiration of nature, Lionte TV Unit is eye-catching with the unique harmony of freesia marble pattern and mensa walnut. Lionte TV Unit features led lighting under the top closed module and TV top drawer module. Offering additional space for your belongings, items and books with its drawer and shelf modules, Lionte TV Unit complements the elegance of your home with its stylish details.