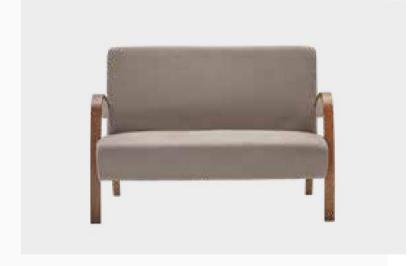

#### CONVENIENT

Having an elegant design and a functional structure, Welmont Sofa Set is poised to add extra elegance to your home.

*Armchair* **W:**870mm **D:**910mm **H:**815mm

*Wo Seater* **W**:1980mm **D**:965mm **H**:820mm

Seamlessly blending functionality with comfort, Welmont Sofa Set catches the eye with its retro design features. Offering additional comfort with its soft foam rubber upholstery, Welmont Sofa Set stands out with its bronze and wooden leg options. Allowing you to create your own style with different color

fabric alternatives, double and triple armchairs of Welmont Sofa Set can offer a more spacious seating area with the integrated backrest slide mechanism.

Masayaholding.com

Soil

"Our starting point is nature, and the soil, one of the basic elements of life, inspired us to create this year's collections. We aimed to reflect the balance and richness of nature by using different shades of soil in our products."