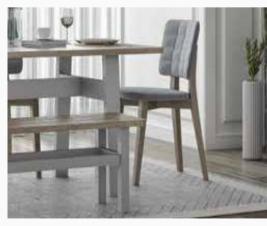

#### Minimal Design and Comfortable Structure

Drawing attention with its elegant design features, Soffice Dining Room Set dazzles with its sapphire oak wood pattern color and marmo marble surface finish. Featuring two different chair options with or without armrests, Soffice Dining Room Set brings elegance and style to your home with an oval table that has a marble pattern top, a console with ample storage space, ergonomic chairs and bench, and a round design mirror.

Fixed Dining Table
W:2000mm D:1000mm H:755mm

**Bench W:**1060mm **D:**480mm **H:**470mm

*Console* **W**:2079mm **D**:465mm **H**:780mm

Chair **W**:690mm **D**:590mm **H**:680mm

Sandalye H:835mm

Minimal and elegant design...