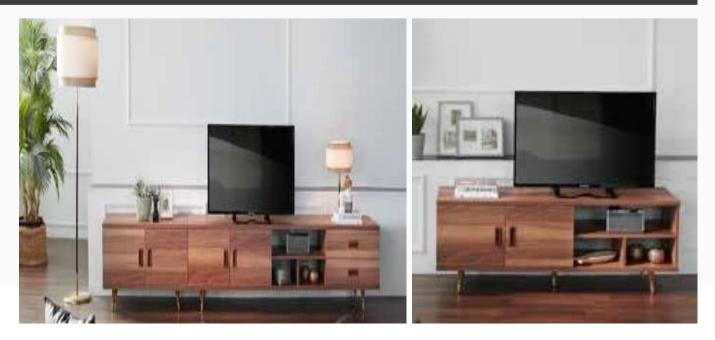

Minimalist lines, elegant details...

Masayaholding.com

Functional and simple design...

Masayaholding.com

Functional and simple design...

Modern design, elegant details...

Attracting attention with its minimal structure, Piena TV Unit is dazzles by featuring a splendid blend of natural wood and black. Providing an ample and stylish space for your accessories and belongings, Piena TV Unit brings the essence of nature to your living room.

Modern design, elegant details...

Masayaholding.com