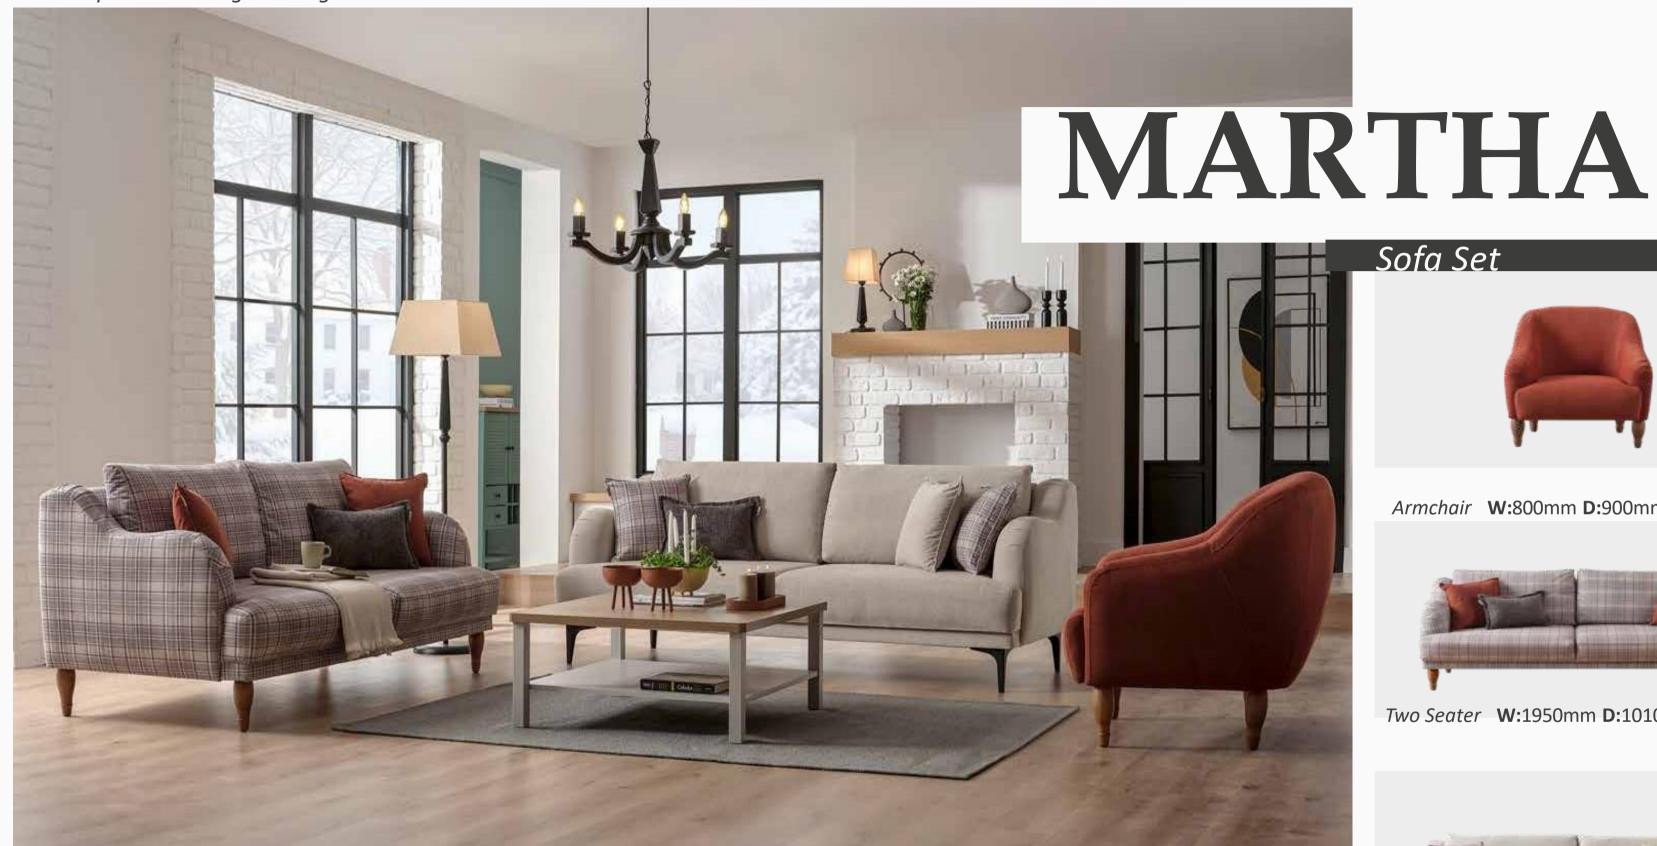

## Simplistic and Stylish Design

Blending elements of countryside and Scandinavian styles, Martha Sofa Set draws attention with its nature-inspired design. Convertible into a bed with the tilting backrest mechanism, the double and triple armchairs provide practical use. Shining out with its ergonomic structure and exclusive woven fabric, Martha Sofa Set offers ease of cleaning with its high structure.

*Armchair* **W**:800mm **D**:900mm **H**:830mm

Two Seater W:1950mm D:1010mm H:810mm

Three Seater W:2200mm D:1010mm H:810mm

Classic and modern design...