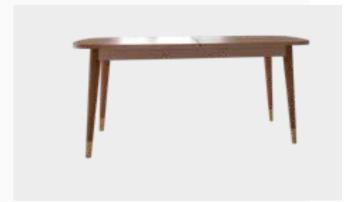

#### **Modern Interpretation** of Country Style

Featuring a design inspired by the robust structure of nature, Grant Dining Room Set catches attention with its garden oak wood pattern finish. Available in three different table options as extendable, fixed and round, extendable table and chairs of the Grant Dining Room Set has solid wood legs. Grant Dining Room Set features chair alternatives with three leg options as magenta red, black, and garden oak.

Masayaholding.com

Fixed Dining Table W:2000mm D:950mm H:760mm

Ext. Dining Table W:1600/2000mm D:900mm H:755mm

Console W:2050mm D:470mm H:848mm

Bench W:1200mm D:440mm H:482mm

*Chair* **W:**585mm **D:**540mm H:780mm