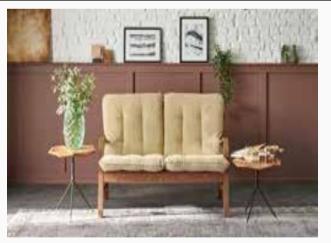

## MASAYA Inspired by the past

Sofa Set

Inspired by the Past

Inspired by the past, the Ikarus TV Chair brings the timeless tones of wood to your corner. Watching TV has never been this enjoyable. The footstool is not included with the Ikarus TV Chair.

#### RETRO

Watching TV has never been this enjoyable.

*Armchair* **W:**665mm **D:**770mm **H:**860mm

TV Seater **W:**675mm **D:**880mm **H:**960mm **Puf** / Pouff **W:**485mm **D:**340mm **H:**430mm

*Two Seater* **W:**1240mm **D:**770mm **H:**860mm