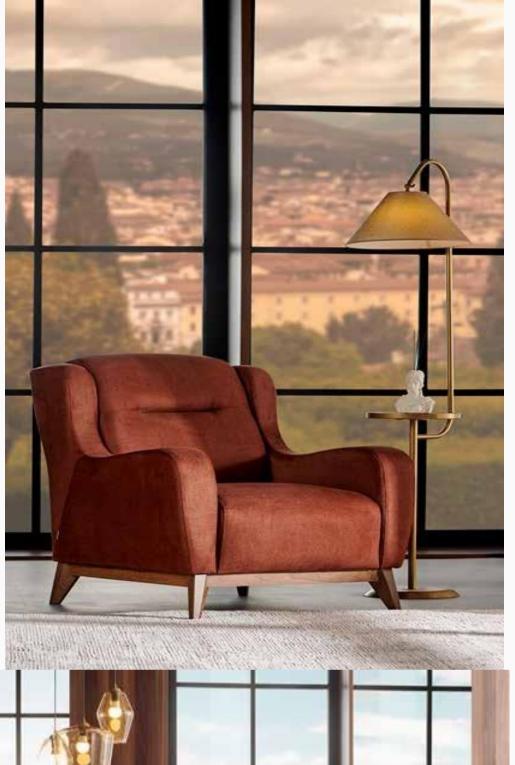

oam rubber upholstery. Available in walnut and black wood color leg options, Novardy Sofa Set offers convenient use with its backrest sliding mechanism integrated into double and triple armchairs.

Three Seater W:2350mm D:1100mm H:860mm





Modernistic, elegant and comfortable design...



Sofa Set





Elegant and Comfortable Design

Allowing you to create your own style with different fabric options, Laris Sofa Set adds further elegance to your home by blending classical and modern styles. Providing additional comfort with its comfortable upholstery, Laris Sofa Set offers ease of cleaning thanks to its amalfi walnut color high legs. The

mechanism integrated in the backrest allows Laris double and triple armchairs to be transformed into a bed simply with a forward and backward action.





### CONVENIENT

With its practical design that can easily be turned into a bed, Laris Armchairs bring the elegance of modern style to your home.



*Armchair* **W**:1000mm **D**:810mm **H**:900mm



*Two Seater* **W**:2060mm **D**:1000mm **H**:840mm



Three Seater W:2400mm D:1000mm H:840mm

Elegant and stylish lines...





# **T** *Armchair* **W:**745mm **D:**820mm **H:**860mm



*Two Seater* **W**:1560mm **D**:880mm **H**:820mm



Three Seater W:2125mm D:880mm H:820mm

### Sofa Set







### Elegant and Stylish Design

Featuring impressive smooth lines, Porio Sofa Set lets you to create an extraordinary style with its elegant structure and stylish details. Porio Collection armchairs, which have dimensions that you can easily use even in narrow spaces, offer ease of cleaning with th