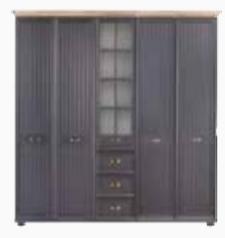

#### Extraordinary and Elegant Design

Angelic Dark Bedroom Set adds comfort to your life with its functional and stylish design.

Drawing attention with the stylish and robust design concept of country style, Angelic Dark Bedroom Set adds comfort to your life with its functionality. Available in three wardrobe versions with five, six doors or sliding doors, Angelic Dark Bedroom Set dazzles with the nobleness of smoke color.