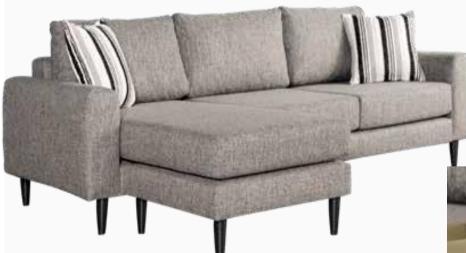

# HARDY

Sofa Set

Armchair W:1010mm D:910mm H:880mm

*Two Seater* **W**:2150mm **D**:950mm **H**:800mm

Three Seater W:2475mm D:950mm H:800mm

### Modernistic and Comfortable Design

Hardy Sofa Set blends elegance and comfort through its exclusive design and options of nubuck and linen textured fabrics. Featuring walnut colored solid wood legs, Hardy Armchairs can be transformed into a bed with the backrest sliding mechanism integrated into double and triple armchairs.