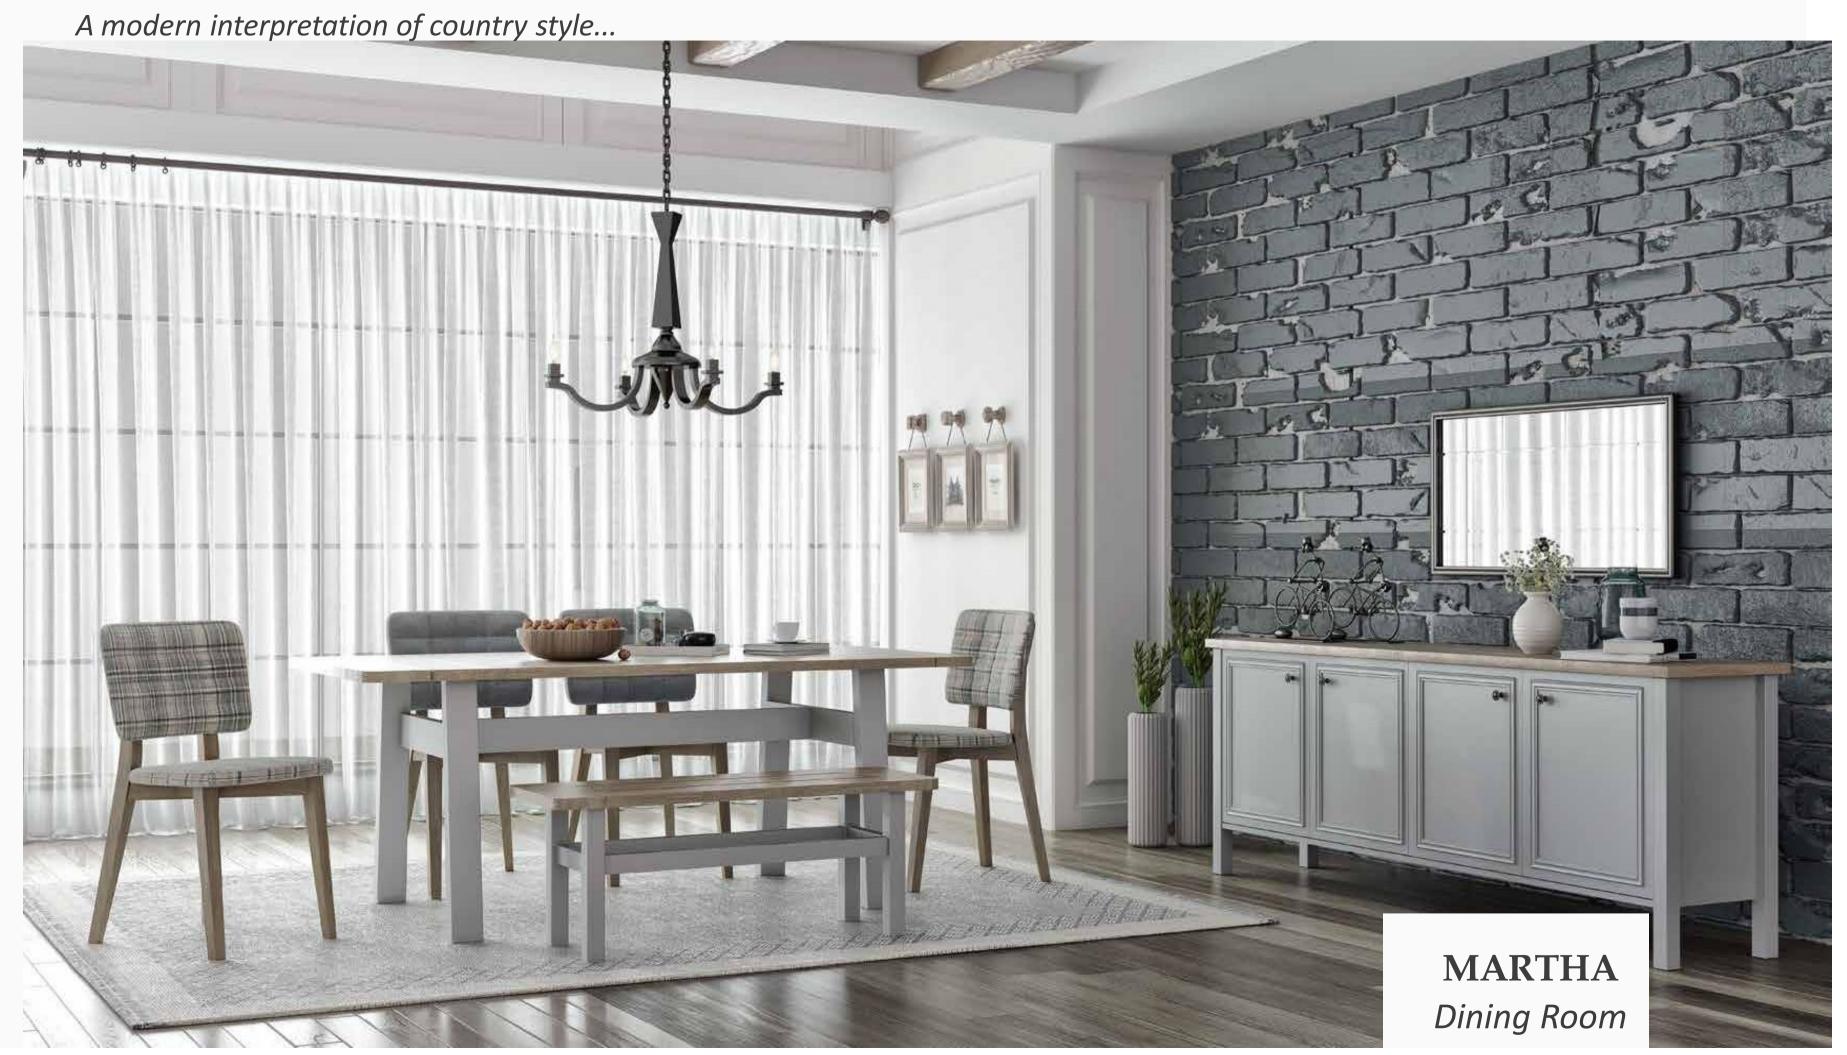

#### Comfortable and Modernistic Design

Standing out with its unique blend of metal and natural wood, Hardy Dining Room Set will take center stage in modern homes. Blending nature's essence with industrial loft style and featuring comfortable seated chairs and bench, table with simple lines, console with ample storage space and square framed round mirror, Hardy Dining Room Set is ready to become the choice of those who appreciate an unusual and strong style.

Dining Table
W:2000mm D:1000mm H:750mm

*Bench* **W:**1400mm **D:**410mm **H:**450mm

*Console* **W:**2090mm **D:**950mm **H:**760mm

Chair W:470mm D:565mm H:820mm

Unusual, strong design...

A modern interpretation of country style...