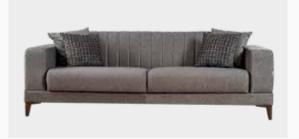

# HARDY

Sofa Set

Armchair W:1010mm D:910mm H:880mm

*Two Seater* **W**:2150mm **D**:950mm **H**:800mm

Three Seater W:2475mm D:950mm H:800mm

### Modernistic and Comfortable Design

Hardy Sofa Set blends elegance and comfort through its exclusive design and options of nubuck and linen textured fabrics. Featuring walnut colored solid wood legs, Hardy Armchairs can be transformed into a bed with the backrest sliding mechanism integrated into double and triple armchairs.

Hardy Sofa Set

Stylish and comfortable design...