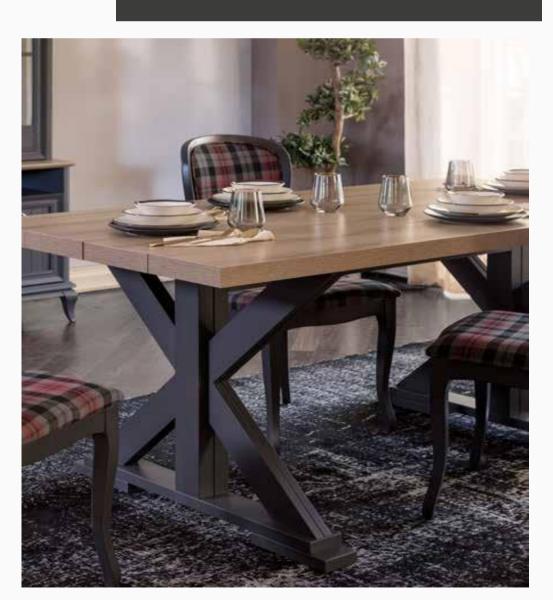

#### Comfortable and Modernistic Design

Standing out with its unique blend of metal and natural wood, Hardy Dining Room Set will take center stage in modern homes. Blending nature's essence with industrial loft style and featuring comfortable seated chairs and bench, table with simple lines, console with ample storage space and square framed round mirror, Hardy Dining Room Set is ready to become the choice of those who appreciate an unusual and strong style.

Dining Table
W:2000mm D:1000mm H:750mm

*Bench* **W:**1400mm **D:**410mm **H:**450mm

*Console* **W:**2090mm **D:**950mm **H:**760mm

Chair W:470mm D:565mm H:820mm

Unusual, strong design...

A modern interpretation of country style...