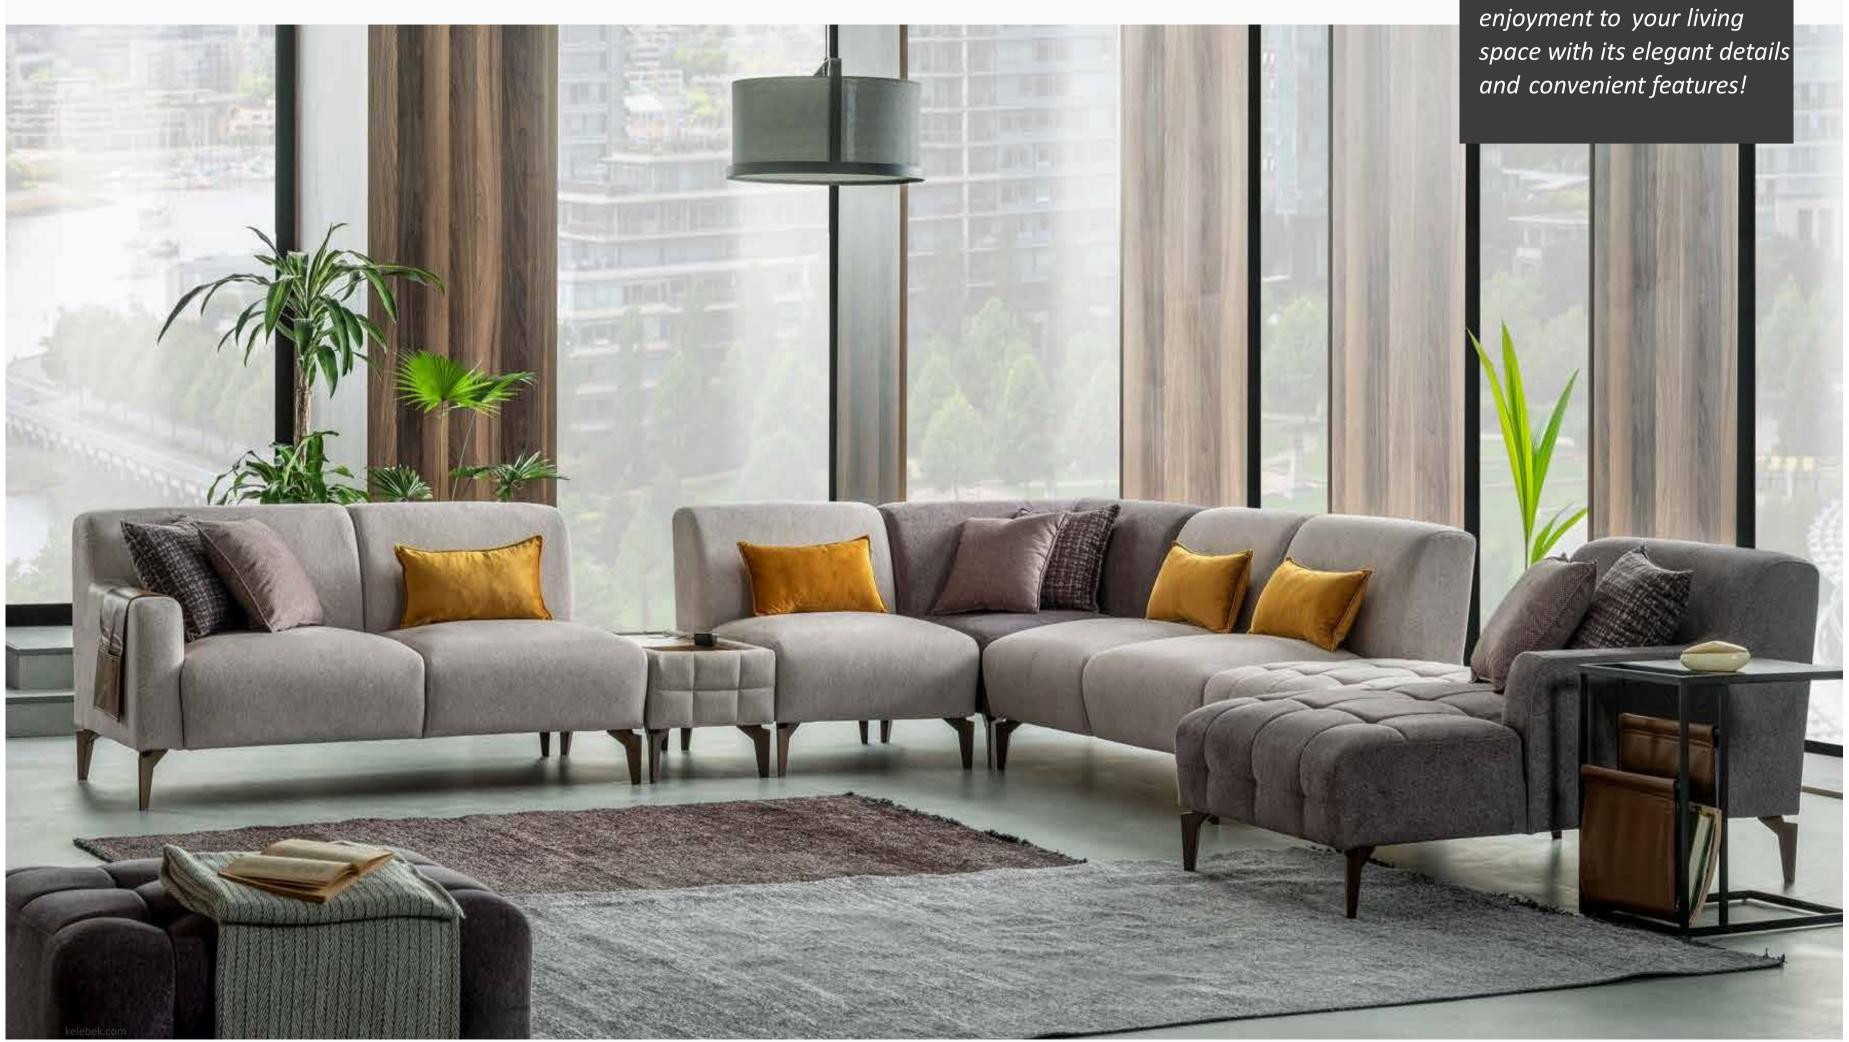

Soffice Corner
W:2900mm D:1720mm H:710mm

Corner Set

Shining with modern design features and minimalist lines, Lugano Corner Sofa lets you to create an exclusive couch tailored to your style with its modular structure. Attracting attention with elegant wooden legs, Lugano Corner Sofa brings comfort and convenience to your living room with its gentle color ergonomic upholstery and USB connectivity, wireless charging feature integrated into the intermediate module.

#### Masayaholding.com

Lugano Corner Sofa will add