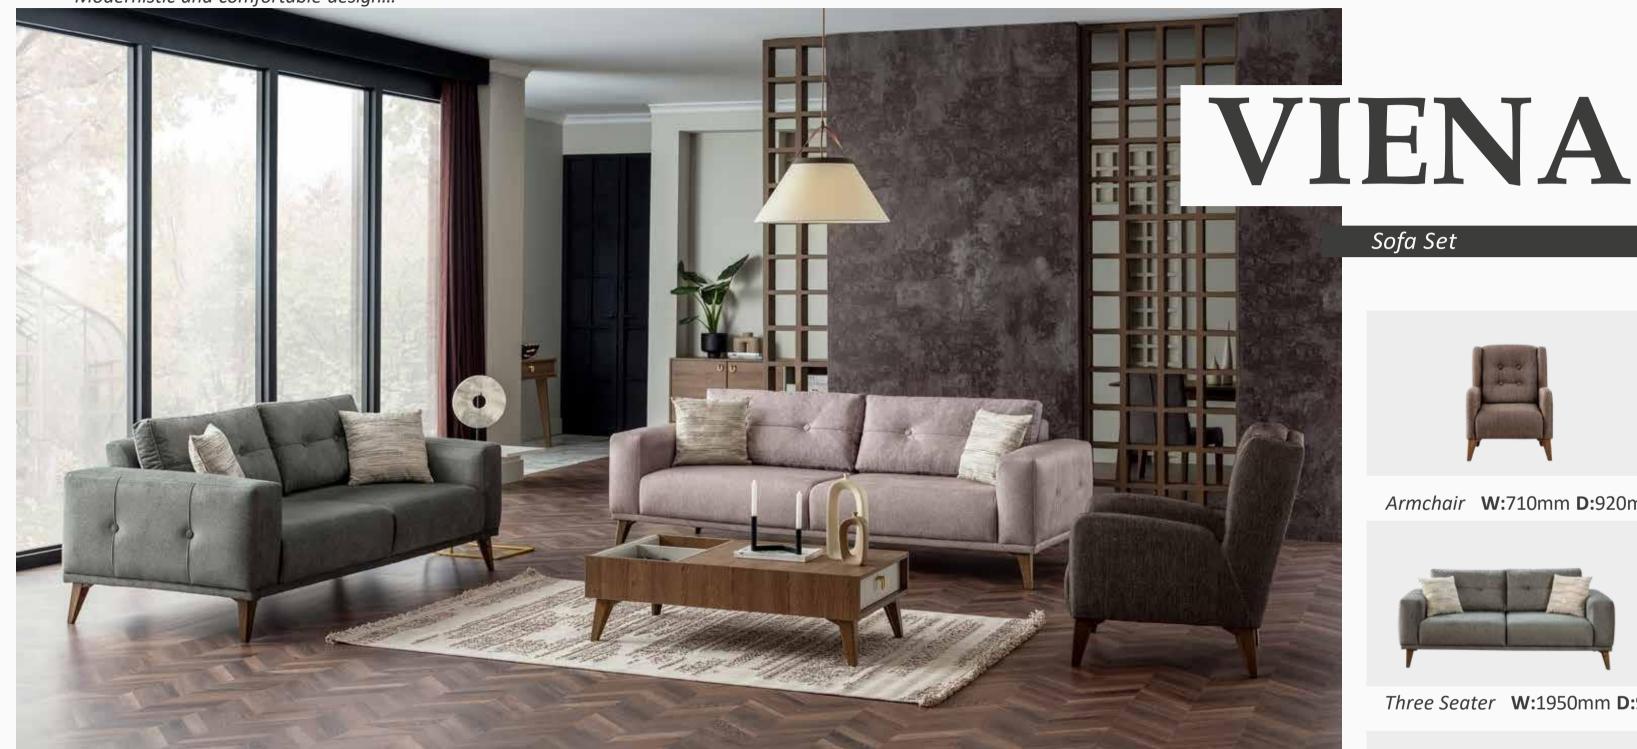

# Robust and Extraordinary Design

Bringing elegance and functionality to your living spaces, Viena Sofa Set will add comfort and elegance to your live with its exclusive woven fabric options and comfortable upholstery. Offering ease of cleaning with its high leg structure, Viena Sofa Set offers additional comfort through its soft upholstery. Drawing attention with its robust style, Viena Sofa Set is ready to be popular among those who seek a distinctive style with a hint of button and stitching details.

# MASAYA® **FUNCTIONAL** Convertible into a bed with the tilting backrest mechanism, the double and triple armchairs from the Viena Sofa Set bring functionality to your living room.

Viena Sofa Set

Modern style, elegant details...