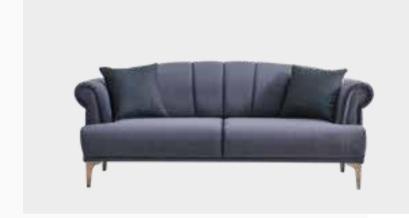

# Functional and Comfortable Design

Introducing elegance to your living room with its oval design features, Calina Sofa Set offers a relaxing seating experience with its soft-textured fabric and comfortable upholstery. Offering convenience as both double and triple armchairs that can be transformed into beds, Calina Sofa Set allows for

easy cleaning with its high leg structure. Calina Sofa Set lets you to create your unique style by featuring different fabric options..

*Armchair* **W:**830mm **D:**780mm **H:**740mm

wo Seater W:2080mm D:950mm H:810mm

Three Seater W:2350mm D:950mm H:810mm

Masayaholding.com

An exceptional design...