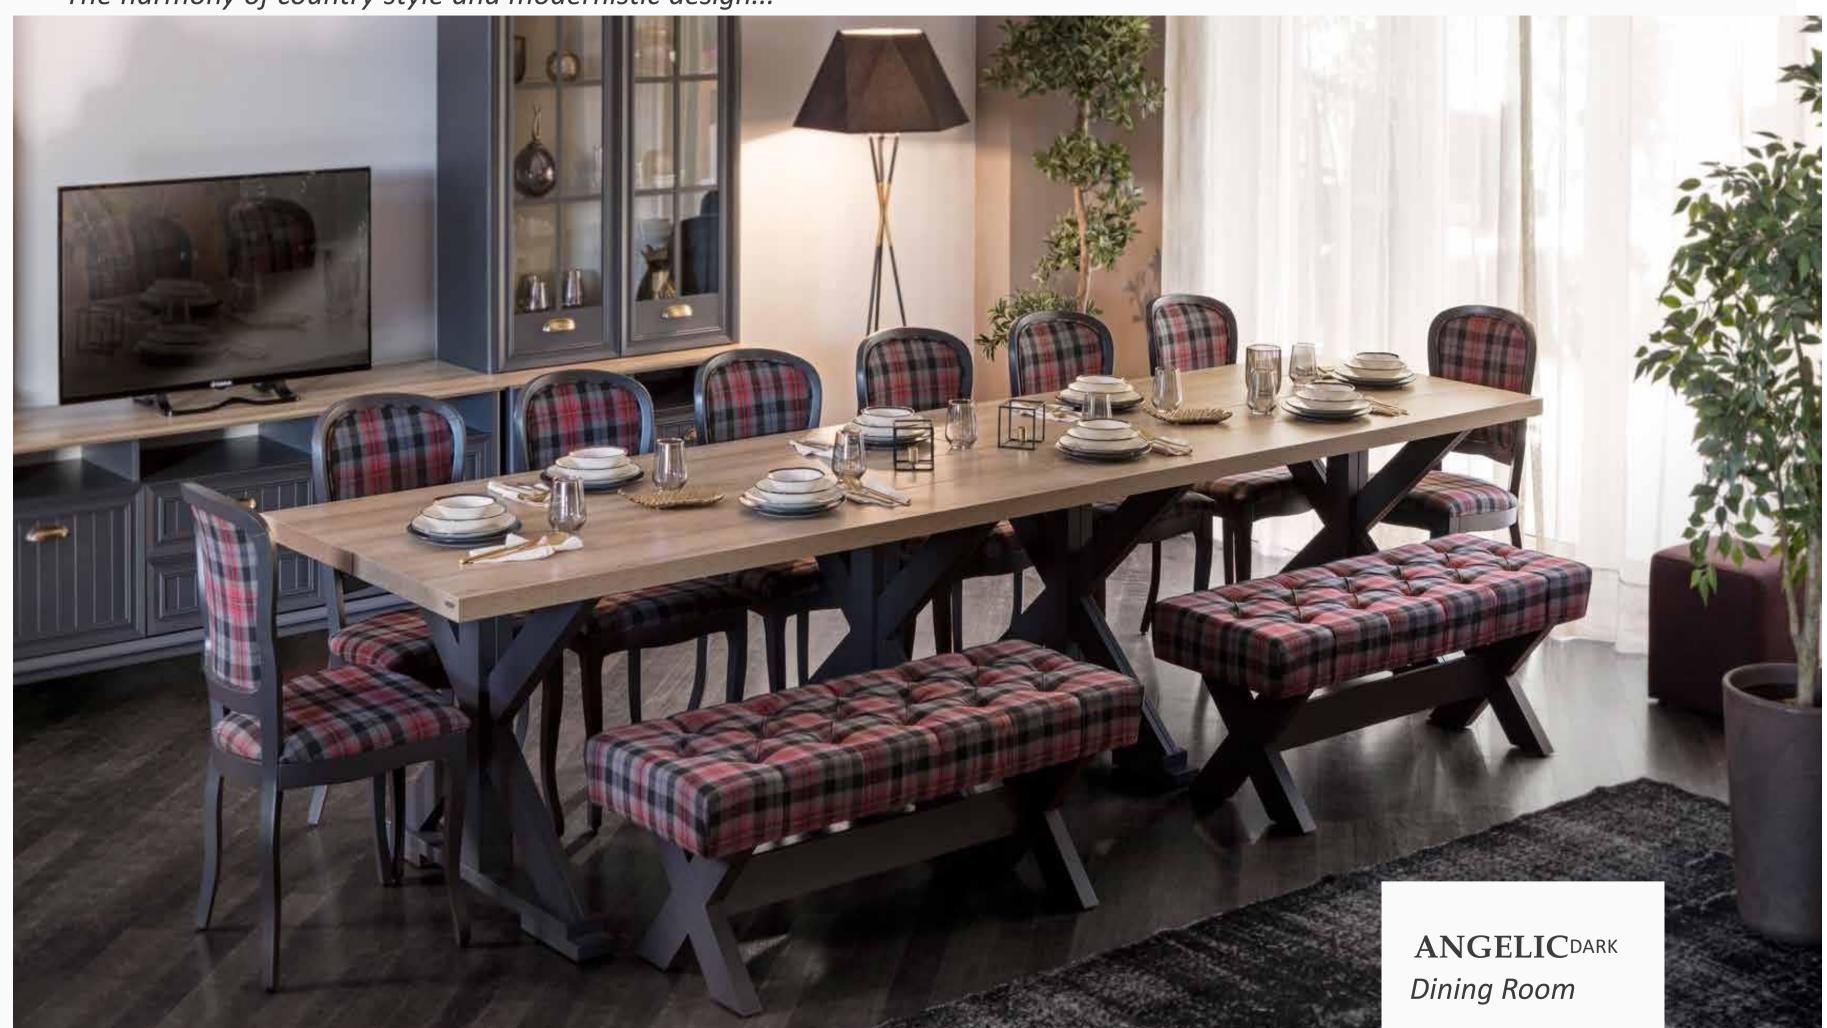

#### **MASAYA**<sup>®</sup>

The harmony of country style and modernistic design...

ANGELIC DARK

Dining Room

#### Enjoyable Dinner with an Elegant Style

Making a difference with its country style, Angelic Dark Dining Room Set impresses with the noble harmony of smoky tone and oak. Featuring comfortable chairs and bench, a table showcasing the wonderful harmony of oak and smoky tone and a classically designed console, Angelic Dark Dining Room Set let you create a cozy atmosphere.

Dining Table W:1800mm D:950mm H:760mm W:2090mm D:950mm H:760mm D:950mm H:760mm

*Bench* **W:**1220mm **D:**450mm **H:**450mm

*Console* **W:**2110mm **D:**480mm **H:**818mm

*Chair* **W:**500mm **D:**615mm **H:**938mm

The harmony of country style and modernistic design...

Masayaholding.com

Simple lines and comfortable structure...