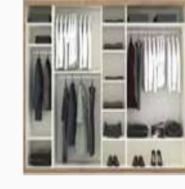

#### Bedrooms

Bedstead W:1730mm D:2300mm H:1150mm

Doors Wardrobe
W:2285mm D:610mm
H:2190mm

Doors Wardrobe
W:2350mm D:700mm

6 Doors Wardrobe W:2350mm D:700mm H:2260mm

Sliding WardrobeW:2350mm D:700mm H:2260mm

*Dresser* **W:**1200mm **D:**470mm **H:**805mm

Doors Wardrobe
W:2285mm D:610mm
H:2190mm

6 Doors Wardrobe W:2740mm D:610mm H:2190mm

6 Doors Wardrobe W:2740mm D:610mm H:2190mm

Sliding Wardrobe
W:2350mm D:700mm H:2260mm

Nightstand W:690mm D:435mm H:425mm

5 Doors Wardrobe W:2740mm D:610mm H:2190mm

6 Doors Wardrobe W:2740mm D:610mm H:2190mm

6 Doors Wardrobe W:2740mm D:700mm H:2260mm

Paste colors...