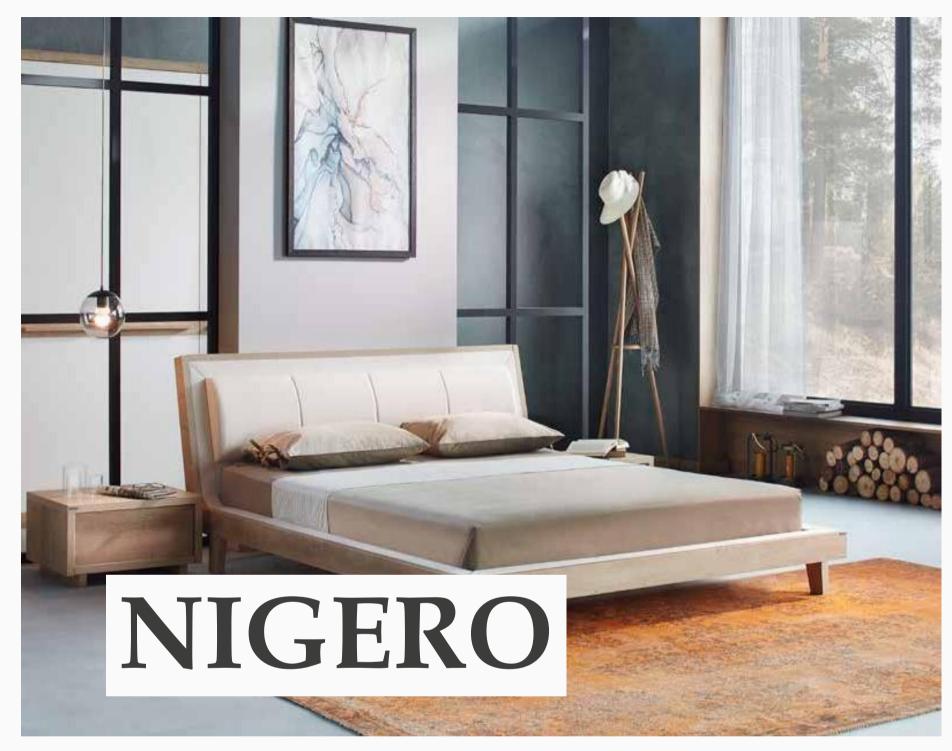

#### Minimal and Comfortable Design

Nigero Bedroom dazzles with the harmony of oak and white colors. Available in different wardrobe versions with sliding door, four-door or five-door, Nigero Bedroom is ready to be the favorite of the ones who adore modernistic style with its natural wood color and minimalist design.

Masayaholding.com

Minimalist design...

Masayaholding.com