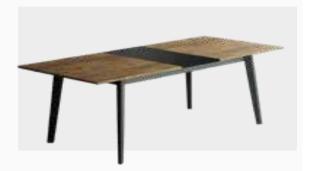

#### Harmony of Wood and Metal

Catching the eye with its modern design concept, Piena Dining Room Set showcases the unique harmony of black, pine and beige. Drawing attention with its simple design features, Piena Dining Room Set brings both comfort and elegance to your home with ergonomic chairs, minimal design table and console.

Ext. Dining Table
W:1600/2000mm D:900mm H:750mm

Dining Table
W:1800mm D:950mm H:750mm

*Console* **W**:2100mm **D**:448mm **H**:772mm

*Chair* **W:**495mm **D:**600mm **H:**855mm

Masayaholding.com

Modern design, elegant details...