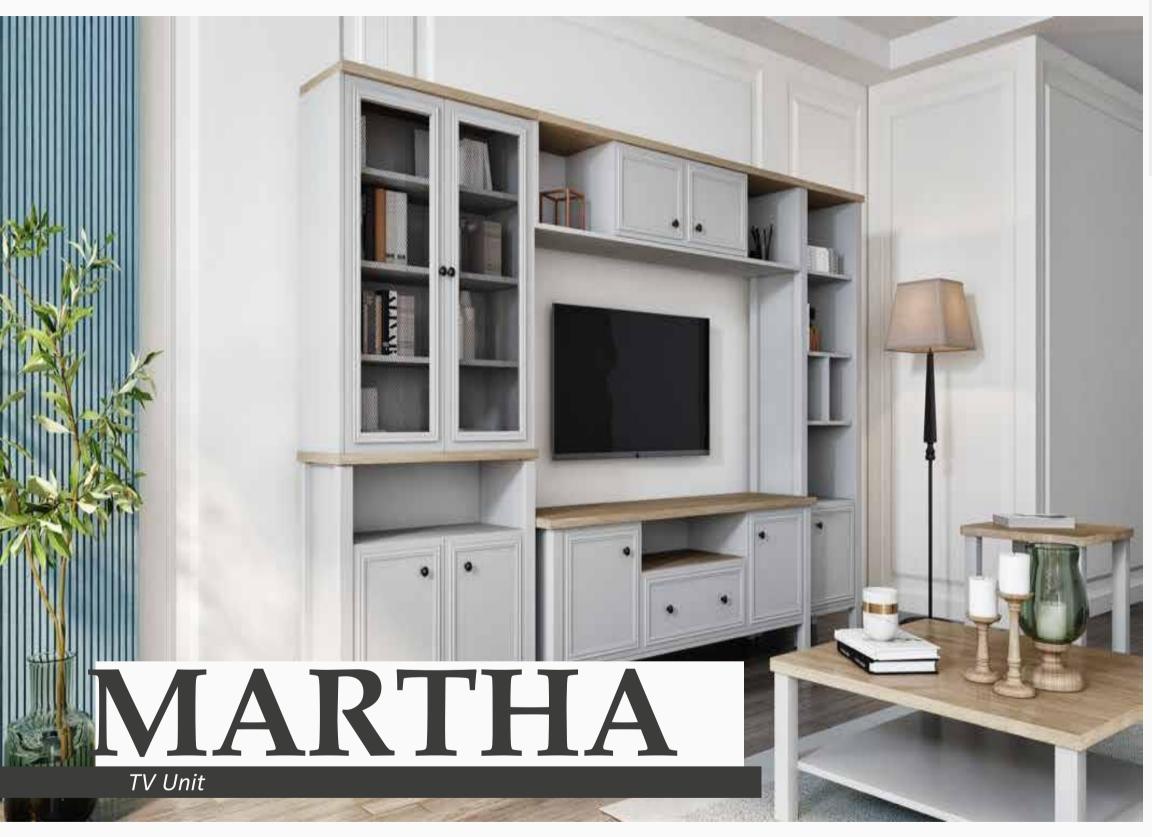

Design reflecting the strength of nature...

Modular design, stylish details...

Martha TV Unit complements the style of your home with its natural wood and white finish. Allowing you to keep your private items with its closed compartments, Martha TV Unit creates a great display area for your books and accessories with its open shelf compartment.

Modular design, stylish details...

The unique harmony of walnut and white...

Masayaholding.com

Distinctive textures, elegant details...

Crafted from premium materials that do not harm nature, Senta TV Unit will enhance the elegance of your home with linen textured beige doors and a walnut-colored body. Senta Tv Unit offers ease of cleaning with its high leg structure and also provides additional space for your private belongings with closed compartments.

### **MASAYA**<sup>®</sup>

Stylish and Robust Design

Available in three wardrobe versions with five, six doors or sliding doors, Martha Bedroom Set catches the eye with its elegance and functionality features. Letting you to reflect your own style with three different headboards, Martha Bedroom Set, provides ease of cleaning for all modules with its high legs.

### **Elegant Details**

Catching the eye with the elegant harmony of moonstone white and oak, Calina Bedroom Set offers additional comfort with its soft upholstery. Available in four wardrobe versions with five, six doors or sliding doors, Calina Bedroom Set brings elegance and comfort to your bedroom.