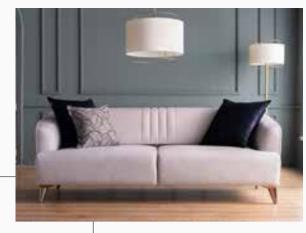

# Functional and Comfortable Design

Introducing elegance to your living room with its oval design features, Calina Sofa Set offers a relaxing seating experience with its soft-textured fabric and comfortable upholstery. Offering convenience as both double and triple armchairs that can be transformed into beds, Calina Sofa Set allows for

easy cleaning with its high leg structure. Calina Sofa Set lets you to create your unique style by featuring different fabric options..

*Armchair* **W:**830mm **D:**780mm **H:**740mm

wo Seater W:2080mm D:950mm H:810mm

Three Seater W:2350mm D:950mm H:810mm

Masayaholding.com

An exceptional design...