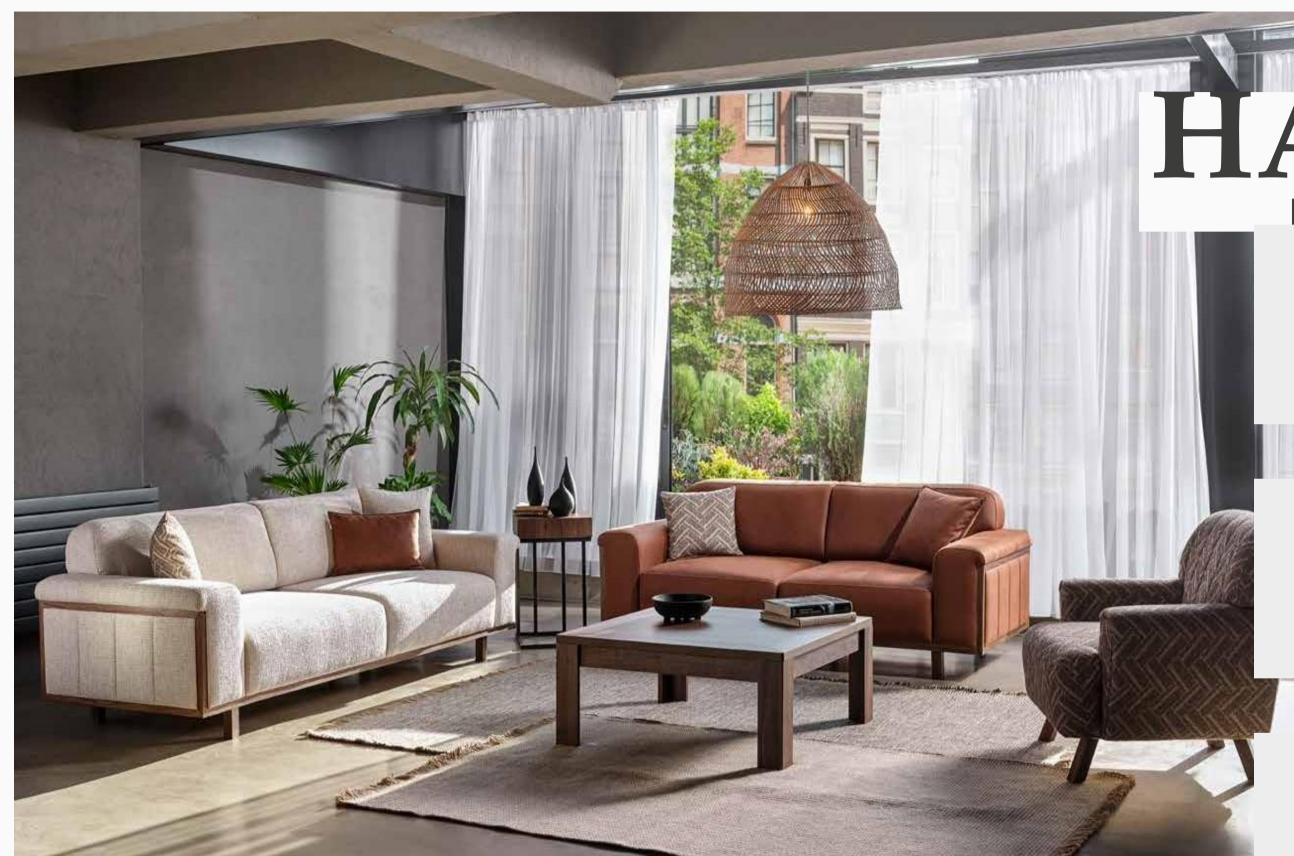

# Functional and Comfortable Design

Introducing elegance to your living room with its oval design features, Calina Sofa Set offers a relaxing seating experience with its soft-textured fabric and comfortable upholstery. Offering convenience as both double and triple armchairs that can be transformed into beds, Calina Sofa Set allows for

easy cleaning with its high leg structure. Calina Sofa Set lets you to create your unique style by featuring different fabric options..

*Armchair* **W:**830mm **D:**780mm **H:**740mm

wo Seater W:2080mm D:950mm H:810mm

Three Seater W:2350mm D:950mm H:810mm

Masayaholding.com

An exceptional design...