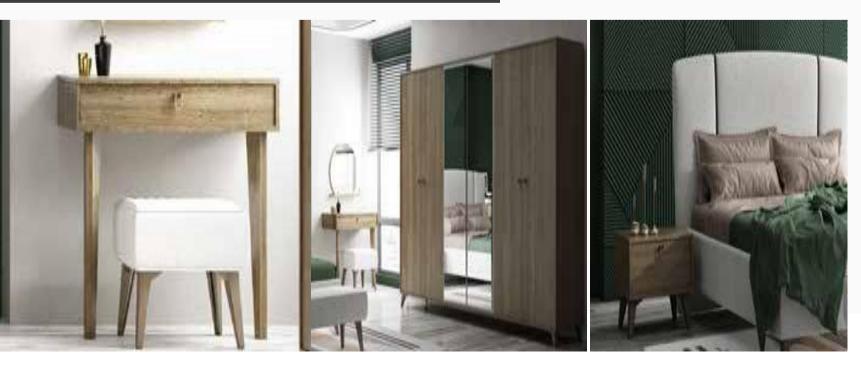

### Unique Harmony of Soft Colors

Designed with the inspiration of nature, Viena Bedroom Set dazzles with the combination of soft colors. Available in three wardrobe versions with five, six doors or sliding doors, Viena Bedroom Set draws attention with golden handles that feature leather details. Viena Bedroom Set provides years of enjoyable use with its stylish, functional and durable structure.