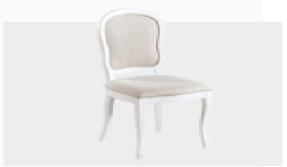

#### Contemporary Interpretation of Country Style

Creating a cozy atmosphere with its country style, Angelic Dining Room Set catches the eye the serene harmony of white and oak. Standing out for its comfort, Angelic Dining Room Set enhances the elegance of your home with ergonomically designed chairs, a table with oak-colored top, a console with spacious storage and an elegant dresser.

Fixed Dining Table W:1800mm D:950mm H:760mm W:2090mm D:950mm H:760mm W:2400mm D:950mm H:760mm

*Console*W:2110mm **D**:480mm **H**:815mm

*Chair* **W:**500mm **D:**615mm **H:**938mm

The elegance of classic style...