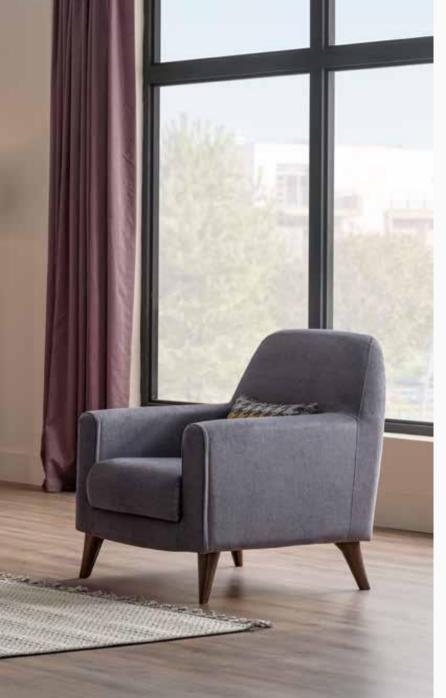

# HARDY

Sofa Set

Armchair W:1010mm D:910mm H:880mm

*Two Seater* **W**:2150mm **D**:950mm **H**:800mm

Three Seater W:2475mm D:950mm H:800mm

### Modernistic and Comfortable Design

Hardy Sofa Set blends elegance and comfort through its exclusive design and options of nubuck and linen textured fabrics. Featuring walnut colored solid wood legs, Hardy Armchairs can be transformed into a bed with the backrest sliding mechanism integrated into double and triple armchairs.

Hardy Sofa Set

Stylish and comfortable design...