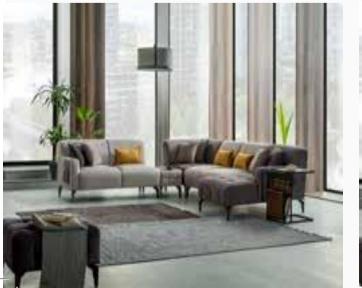

Soffice Corner
W:2900mm D:1720mm H:710mm

Corner Set

Shining with modern design features and minimalist lines, Lugano Corner Sofa lets you to create an exclusive couch tailored to your style with its modular structure. Attracting attention with elegant wooden legs, Lugano Corner Sofa brings comfort and convenience to your living room with its gentle color ergonomic upholstery and USB connectivity, wireless charging feature integrated into the intermediate module.

#### Masayaholding.com

Lugano Corner Sofa will add