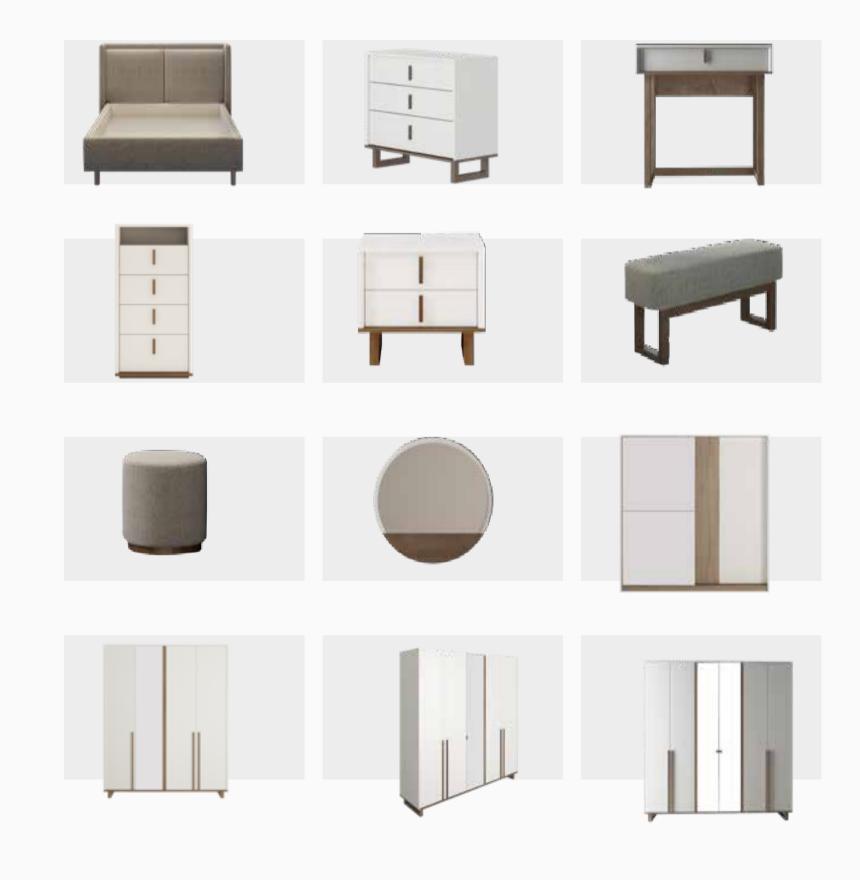

#### Bedrooms

Bedstead W:1730mm D:2300mm H:1150mm

Doors Wardrobe
W:2285mm D:610mm
H:2190mm

Doors Wardrobe
W:2350mm D:700mm

6 Doors Wardrobe W:2350mm D:700mm H:2260mm

Sliding WardrobeW:2350mm D:700mm H:2260mm

*Dresser* **W:**1200mm **D:**470mm **H:**805mm

Doors Wardrobe
W:2285mm D:610mm
H:2190mm

6 Doors Wardrobe W:2740mm D:610mm H:2190mm

6 Doors Wardrobe W:2740mm D:610mm H:2190mm

Sliding Wardrobe
W:2350mm D:700mm H:2260mm

Nightstand W:690mm D:435mm H:425mm

5 Doors Wardrobe W:2740mm D:610mm H:2190mm

6 Doors Wardrobe W:2740mm D:610mm H:2190mm

6 Doors Wardrobe W:2740mm D:700mm H:2260mm

Paste colors...