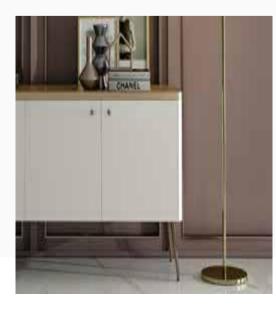

## Stylish and Elegant

Bringing elegance to your living spaces with its modernistic lines the Lidya Collection catches eye with the splendid harmony of moonstone flat white and oak shades. Designs in the Lidya series offer the perfect choice to the ones who want to create a distinguished and simple style with bronze-plated details featured in every piece of the collection.

Armchair W:750mm D:850mm H:880mm

*Two Seater* **W:**1900mm **D:**930mm **H:**770mm

Three Seater Plus W:2140mm D:930mm H:770mm

Stylish and comfortable design...