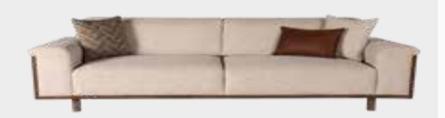

# HARDY

Sofa Set

Armchair W:1010mm D:910mm H:880mm

*Two Seater* **W**:2150mm **D**:950mm **H**:800mm

Three Seater W:2475mm D:950mm H:800mm

### Modernistic and Comfortable Design

Hardy Sofa Set blends elegance and comfort through its exclusive design and options of nubuck and linen textured fabrics. Featuring walnut colored solid wood legs, Hardy Armchairs can be transformed into a bed with the backrest sliding mechanism integrated into double and triple armchairs.

Hardy Sofa Set

Stylish and comfortable design...