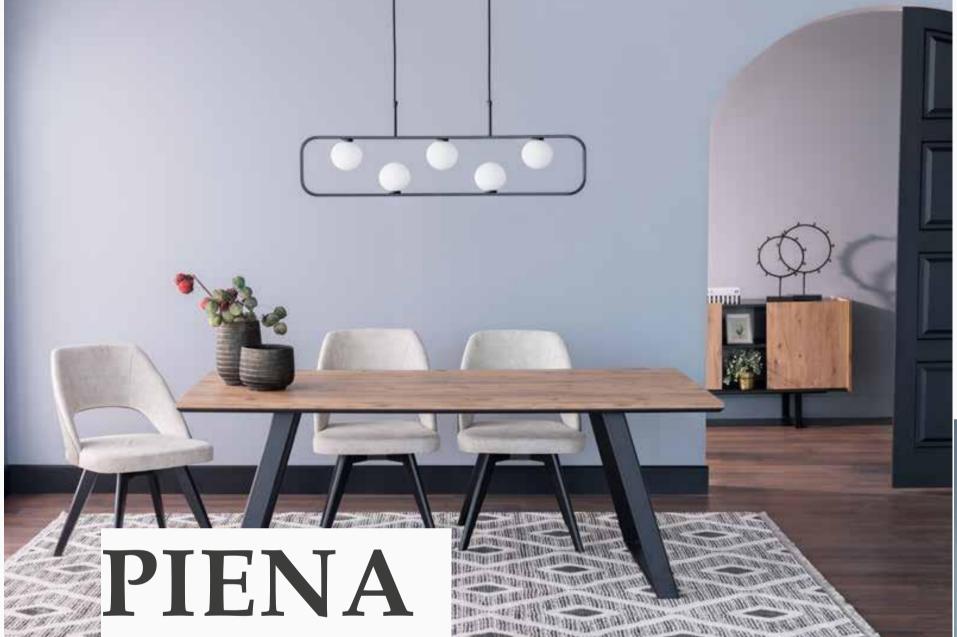

#### Sofa Set

Loft Style

Piena Armchairs brings style and comfort to your living room with its modern minimalist design and comfortable seating. Piena Armchair makes a wonderful touch to your living room with its wooden leg structure extending to the armrests and the linen used on the seat and backrest. Allowing you to create your own style with different color fabric options, Piena Double and Triple Armchairs can transform into bed with the invert scissor

mechanism. Offering a spacious seating area, Piena Armchairs also offer ease of cleaning with its high leg structure.

#### **ELEGANT**

Featuring simplistic lines and a functional structure, Piena Armchairs is ready to bring coziness to your living room.

*Armchair* **W**:780mm **D**:910mm **H**:770mm

Two Seater W:2080mm D:940mm H:800mm

Three Seater W:2320mm D:940mm H:800mm

Simplistic, elegant and comfortable design...

Sofa Set