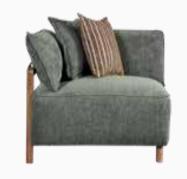

# HARDY

Sofa Set

Armchair W:1010mm D:910mm H:880mm

*Two Seater* **W**:2150mm **D**:950mm **H**:800mm

Three Seater W:2475mm D:950mm H:800mm

### Modernistic and Comfortable Design

Hardy Sofa Set blends elegance and comfort through its exclusive design and options of nubuck and linen textured fabrics. Featuring walnut colored solid wood legs, Hardy Armchairs can be transformed into a bed with the backrest sliding mechanism integrated into double and triple armchairs.