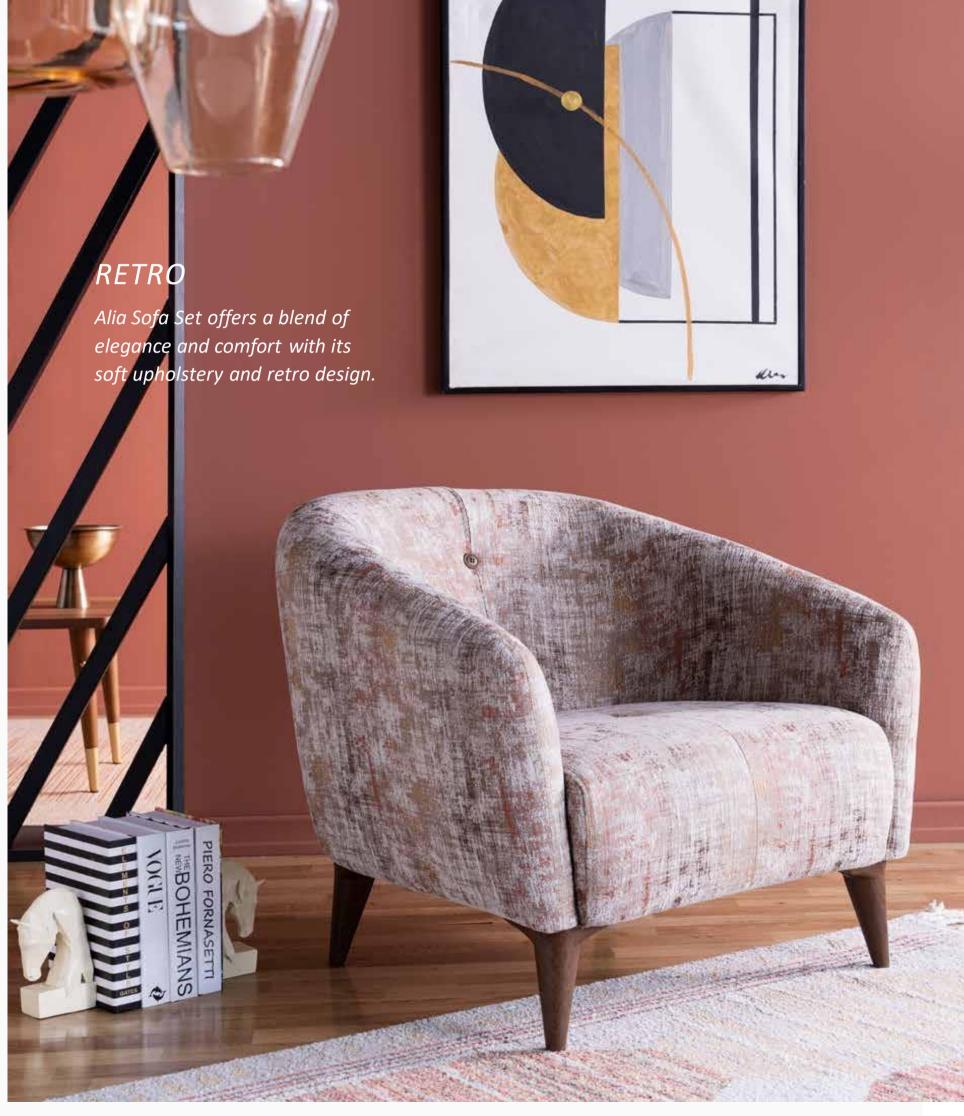

# **Elegant Details**

Alia Sofa Set provides additional comfort with the soft foam rubber and pocket spring employed in its upholstery and is impressive with its smooth lines. Can be easily transformed into a bed thanks to the tilting backrest mechanism, double and triple armchairs draw attention with button and stitching details. Allowing you to create your own style with fabric options in different tones and patterns, Alia Sofa Set provides ease of cleaning with its high leg structure.

The elegance of modern design...