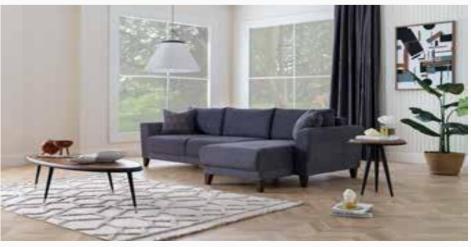

# HARDY

Sofa Set

Armchair W:1010mm D:910mm H:880mm

*Two Seater* **W**:2150mm **D**:950mm **H**:800mm

Three Seater W:2475mm D:950mm H:800mm

### Modernistic and Comfortable Design

Hardy Sofa Set blends elegance and comfort through its exclusive design and options of nubuck and linen textured fabrics. Featuring walnut colored solid wood legs, Hardy Armchairs can be transformed into a bed with the backrest sliding mechanism integrated into double and triple armchairs.

Hardy Sofa Set

Stylish and comfortable design...