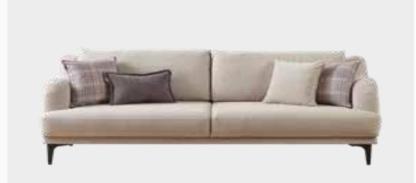

mechanism is used on the arms of the Lionte double and triple sofas, which have a two-piece backrest sliding mechanism.

Thus, in addition to providing wider seating space, it can also be used as a bed.

Three Seater W:2500mm D:1000mm H:900mm



Lionte Sofa Set



Simplistic and elegant design...



## Simplistic and Stylish Design

Blending elements of countryside and Scandinavian styles, Martha Sofa Set draws attention with its nature-inspired design. Convertible into a bed with the tilting backrest mechanism, the double and triple armchairs provide practical use. Shining out with its ergonomic structure and exclusive woven fabric, Martha Sofa Set offers ease of cleaning with its high structure.





*Armchair* **W**:800mm **D**:900mm **H**:830mm



Two Seater W:1950mm D:1010mm H:810mm



Three Seater W:2200mm D:1010mm H:810mm





Classic and modern design...



# Classical and Modern Styles Blended into a Timeless Design

Noteworthy for its stylish stitching details, Marien Sofa Set brings comfort and elegance to your living room. Ensuring a functional use as both double and triple armchairs that can be transformed into beds, Marien Sofa Set allows for easy cleaning with its high leg structure. Reflecting the sophistication of modern design, Marien Sofa Set offers additional comfort through its soft upholstery.



*Armchair* **W:**800mm **D:**930mm **H:**830mm



Three Seater Chester W:2315mm D:900mm H:760mm



Three Seater W:2315mm D:900mm H:760mm











Stylish and elegant design...



### Comfortable and Functional

Catching the eye with its minimalist design fea