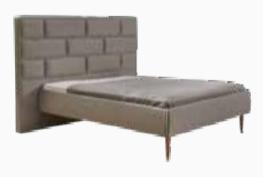

#### Modern and Stylish Design

Dazzling with its vivid colors and simple design, Lionte Bedroom Set brings style to your bedroom. Offering additional comfort with its fabric upholstery, Lionte Bedroom Set draws attention with five-door, six-door, folding door and sliding door wardrobe options.

An exceptional design...

Masayaholding.com