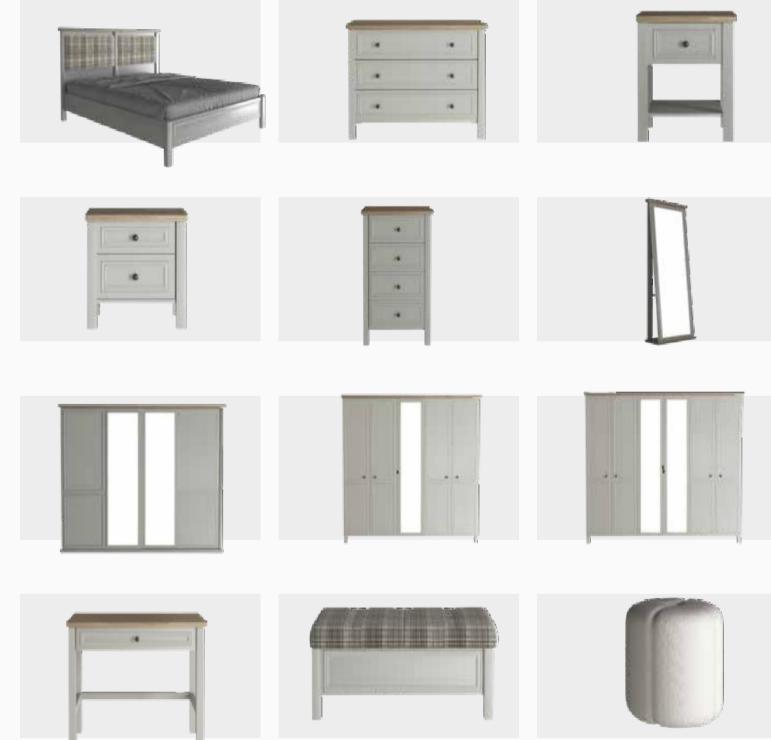

#### **BEDROOMS**

## **BEDROOMS**

Masayaholding.com

#### Bedrooms

Bedstead W:1730mm D:2300mm H:1150mm

Doors Wardrobe
W:2285mm D:610mm
H:2190mm

Doors Wardrobe
W:2350mm D:700mm

6 Doors Wardrobe W:2350mm D:700mm H:2260mm

Sliding WardrobeW:2350mm D:700mm H:2260mm

*Dresser* **W:**1200mm **D:**470mm **H:**805mm

Doors Wardrobe
W:2285mm D:610mm
H:2190mm

6 Doors Wardrobe W:2740mm D:610mm H:2190mm

6 Doors Wardrobe W:2740mm D:610mm H:2190mm

Sliding Wardrobe
W:2350mm D:700mm H:2260mm

Nightstand W:690mm D:435mm H:425mm

5 Doors Wardrobe W:2740mm D:610mm H:2190mm

6 Doors Wardrobe W:2740mm D:610mm H:2190mm

6 Doors Wardrobe W:2740mm D:700mm H:2260mm

Paste colors...