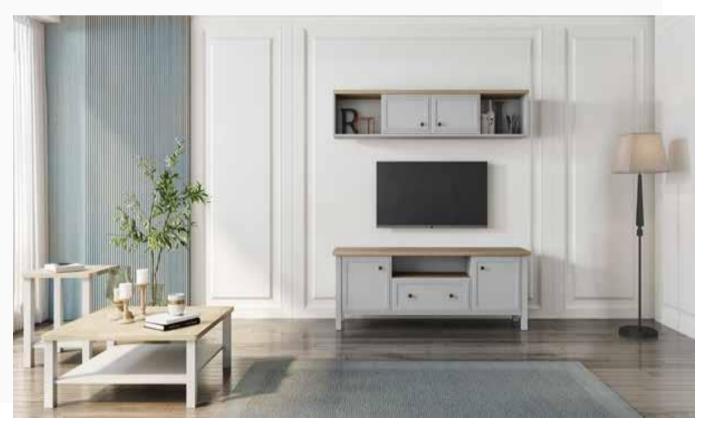

Design reflecting the strength of nature...

Modular design, stylish details...

Martha TV Unit complements the style of your home with its natural wood and white finish. Allowing you to keep your private items with its closed compartments, Martha TV Unit creates a great display area for your books and accessories with its open shelf compartment.