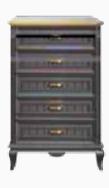

#### Bedrooms

Bedstead W:1730mm D:2300mm H:1150mm

Doors Wardrobe
W:2285mm D:610mm
H:2190mm

Doors Wardrobe
W:2350mm D:700mm

6 Doors Wardrobe W:2350mm D:700mm H:2260mm

Sliding WardrobeW:2350mm D:700mm H:2260mm

*Dresser* **W:**1200mm **D:**470mm **H:**805mm

Doors Wardrobe
W:2285mm D:610mm
H:2190mm

6 Doors Wardrobe W:2740mm D:610mm H:2190mm

6 Doors Wardrobe W:2740mm D:610mm H:2190mm

Sliding Wardrobe
W:2350mm D:700mm H:2260mm

Nightstand W:690mm D:435mm H:425mm

5 Doors Wardrobe W:2740mm D:610mm H:2190mm

6 Doors Wardrobe W:2740mm D:610mm H:2190mm

6 Doors Wardrobe W:2740mm D:700mm H:2260mm

Paste colors...