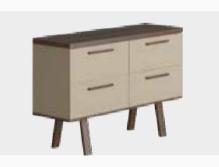

#### Bedrooms

Bedstead W:1730mm D:2300mm H:1150mm

Doors Wardrobe
W:2285mm D:610mm
H:2190mm

Doors Wardrobe
W:2350mm D:700mm

6 Doors Wardrobe W:2350mm D:700mm H:2260mm

Sliding WardrobeW:2350mm D:700mm H:2260mm

*Dresser* **W:**1200mm **D:**470mm **H:**805mm

Doors Wardrobe
W:2285mm D:610mm
H:2190mm

6 Doors Wardrobe W:2740mm D:610mm H:2190mm

6 Doors Wardrobe W:2740mm D:610mm H:2190mm

Sliding Wardrobe
W:2350mm D:700mm H:2260mm

Nightstand W:690mm D:435mm H:425mm

5 Doors Wardrobe W:2740mm D:610mm H:2190mm

6 Doors Wardrobe W:2740mm D:610mm H:2190mm

6 Doors Wardrobe W:2740mm D:700mm H:2260mm

Paste colors...