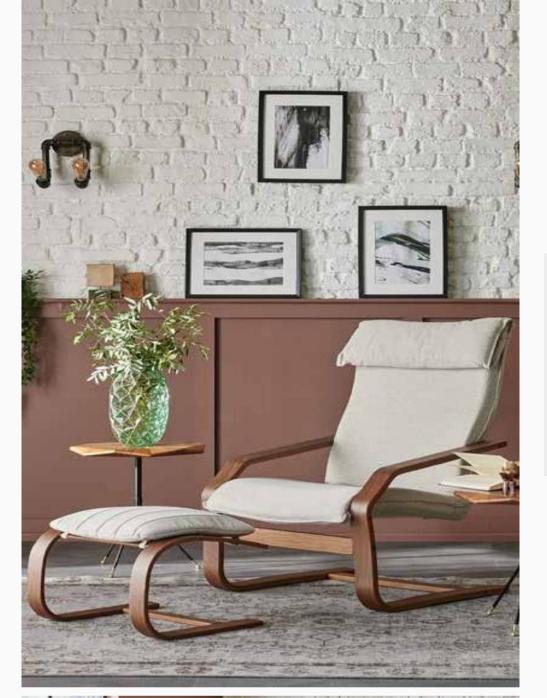

# HARDY

Sofa Set

Armchair W:1010mm D:910mm H:880mm

*Two Seater* **W**:2150mm **D**:950mm **H**:800mm

Three Seater W:2475mm D:950mm H:800mm

### Modernistic and Comfortable Design

Hardy Sofa Set blends elegance and comfort through its exclusive design and options of nubuck and linen textured fabrics. Featuring walnut colored solid wood legs, Hardy Armchairs can be transformed into a bed with the backrest sliding mechanism integrated into double and triple armchairs.

Hardy Sofa Set

Stylish and comfortable design...