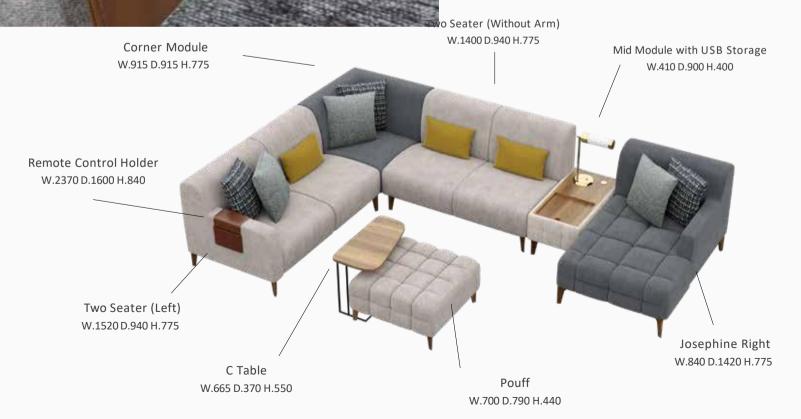

#### Functional and Comfortable Design

Offering extra comfort with its spacious seating structure, plump upholstery and soft fabric texture, Cornelli Corner Sofa allows you to customize the perfect corner couch thanks to its modular structure. Available with black metal, silver metal and wooden leg options, Cornelli Corner Sofa stands out with the leg rest mechanism used in the single module. Cornelli Corner Sofa adds convenience to your life with its ergonomic structure, USB connectivity and wireless charging features used in the intermediate module.

Corner Module

Two Seater W:970mm D:970mm H:740mm W:1730mm D:970mm H:740mm

Single Seater **W:**880mm **D:**970mm **H:**740mm

Single Seater (with mechanism) W:880mm D:970mm H:740mm

Single Seater (right/left arm) W:940mm D:970mm H:740mm

Josephine (right/left) W:1085mm D:1770mm H:740mm

Two Seater (left/right)

Bookcase - Partition (with usb) W:390mm D:970mm H:740mm

Pouff **W:**870mm **D:**270mm **H:**440mm

C Table W:670mm D:370mm **H:**550mm

**Head Cushion** W:610mm D:70mm H:280mm

Masayaholding.com