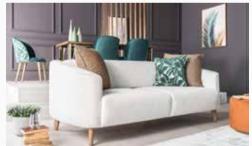

# Functional and Comfortable Design

Introducing elegance to your living room with its oval design features, Calina Sofa Set offers a relaxing seating experience with its soft-textured fabric and comfortable upholstery. Offering convenience as both double and triple armchairs that can be transformed into beds, Calina Sofa Set allows for

easy cleaning with its high leg structure. Calina Sofa Set lets you to create your unique style by featuring different fabric options..

*Armchair* **W:**830mm **D:**780mm **H:**740mm

wo Seater W:2080mm D:950mm H:810mm